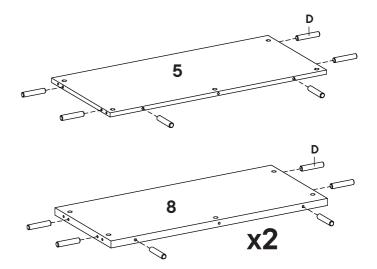

| Plastic Dowel M8 x 32 mm     |                                 |
|------------------------------|---------------------------------|
| I lastic bewel Mo x 32 IIIII | x26                             |
| PONENTS                      |                                 |
| Fix Shelf                    | x1                              |
| Top/Bottom Rear Board        | <b>x2</b>                       |
| Middle Rear Board            | <b>x2</b>                       |
|                              | Fix Shelf Top/Bottom Rear Board |