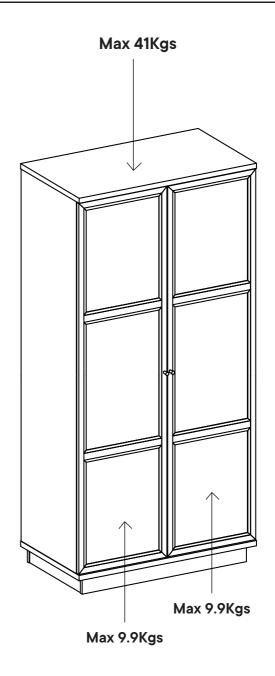

# A Cam Lock Ø15 mm x6 C Cam Cover Ø17 mm x6 COMPONENTS 10 Front/Rear Bottom Support x2 11 Middle Bottom Support x3







| HARDWARE |                  |    |
|----------|------------------|----|
| K        | Shelf Support    | х8 |
| сом      | PONENTS          |    |
| 3        | Left Board       | x1 |
| 4        | Right Board      | x1 |
| 6        | Adjustable Shelf | x2 |
|          |                  |    |







#### Great job!

Tall Storage Cabinet assembly is complete.



#### CARINGFORYOURITEM

Indoor use only.

Not contract grade.

Clean using a non-abrasive cloth and a mild cleaner.

Never use harsh chemicals, as they could damage the finish or integrity of the item.

#### CONNECT WITH US! (6) (7)







Tag us @modway\_furniture and #modway for a chance to be featured.



#### TIPPING RESTRAINTS KIT INSTALLATION GUIDANCE

Different wall materials require unique wall fasteners.

Please consult your local hardware store to ensure you are using the correct hardware for you wall type.





#### **Installation Instructions:**

- 1. Attach bracket (P) securely to the back top of the furniture using short screw (P) provided.
- 2. Please make a hole on the wall for attach the bracket (P) to the back of unit.
- 3. Attach bracket (P) on the wall using long screw (P) as shown.

  Locate the other bracket (P) on the wall. Place furniture into position so both brackets (P) as shown.
- 4. Lace the end of the restrains strap through the larger hole in each bracket. Ensure the restrains strap with grids surface facing the inner loops. Bring both ends together and slide t