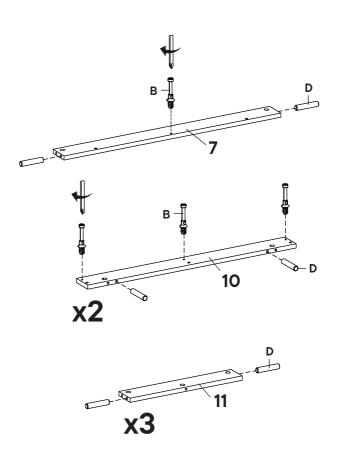

| Cam Bolt Ø7.5 x 32 mm    |                       |
|--------------------------|-----------------------|
|                          | х7                    |
| Plastic Dowel M8 x 32 mm | x12                   |
| ONENTS                   |                       |
| ront Support             | x1                    |
| ront/Rear Bottom Support | x2                    |
| Aiddle Dettem Comment    | х3                    |
|                          | Middle Bottom Support |