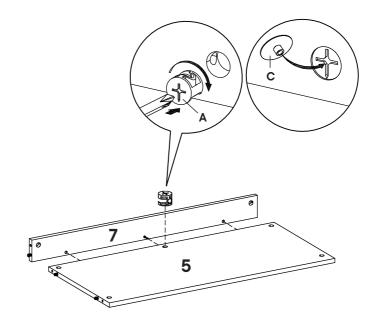

| A Cam Lock Ø15 mm | х3        |   |
|-------------------|-----------|---|
| Cam Cover Ø17 mm  | х3        |   |
| OMPONENTS         |           |   |
| 3 Left Board      | x1        | A |
| 5 Fix Shelf       | x1        |   |
| 7 Front Support   | <b>x1</b> |   |