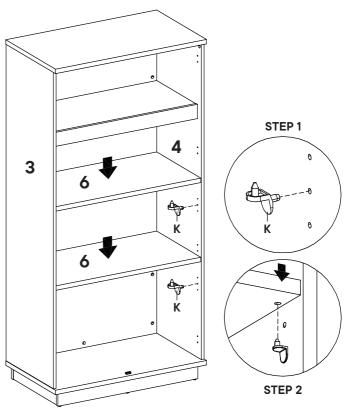

# A Cam Lock Ø15 mm x6 C Cam Cover Ø17 mm x6 COMPONENTS 10 Front/Rear Bottom Support x2 11 Middle Bottom Support x3

| HARDWARE |                  |    |
|----------|------------------|----|
| K        | Shelf Support    | х8 |
| сом      | PONENTS          |    |
| 3        | Left Board       | x1 |
| 4        | Right Board      | x1 |
| 6        | Adjustable Shelf | x2 |
|          |                  |    |