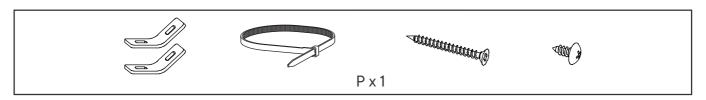

#### Provided hardware:

| J |               | Pipe Support     | <b>x2</b> |
|---|---------------|------------------|-----------|
| K |               | Shelf Support    | x8        |
| L | <b>√nm0</b>   | Screw M6 x 13 mm | <b>x2</b> |
| М | 4             | Hunger Pipe      | x1        |
| N | <del>0</del>  | Screw M4 x 10 mm | x16       |
| 0 | $\mathcal{O}$ | Cam Cap Ø17 mm   | x18       |
| Р | (8)           | Wall Bracket Set | х1        |
|   |               |                  |           |

#### TIPPING RESTRAINTS KIT INSTALLATION GUIDANCE

Different wall materials require unique wall fasteners.

Please consult your local hardware store to ensure you are using the correct hardware for you wall type.

#### **Installation Instructions:**

- 1. Attach bracket (P) securely to the back top of the furniture using short screw (P) provided.
- 2. Please make a hole on the wall for attach the bracket (P) to the back of unit.
- 3. Attach bracket (P) on the wall using long screw (P) as shown.