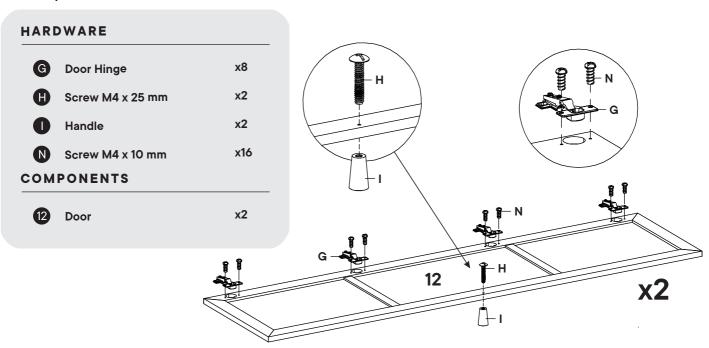

| 8  | Top/Bottom Rear Board     | <b>x2</b> |
|----|---------------------------|-----------|
| 9  | Middle Rear Board         | x2        |
| 10 | Front/Rear Bottom Support | <b>x2</b> |
| 11 | Middle Bottom Support     | х3        |
| 12 | Door                      | <b>x2</b> |

# 3 6 1 12 12 12 12 12 10 10 10