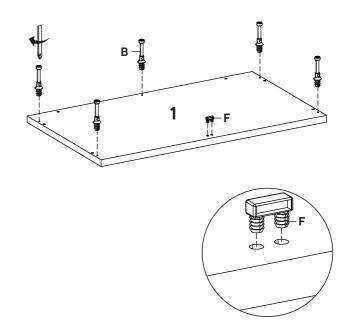

#### Furniture components:

| 1 | Top Board        | x1 |
|---|------------------|----|
| 2 | Bottom Board     | x1 |
| 3 | Left Board       | x1 |
| 4 | Right Board      | x1 |
| 5 | Fix Shelf        | x1 |
| 6 | Adjustable Shelf | x2 |
| 7 | Front Support    | x1 |

#### What you need:

Missing parts or hardware? Need assistance?

Contact us before returning your item. We're here to help!

609.256.9000 • cs@modway.com

| IAR | OWARE                 |    |
|-----|-----------------------|----|
| B   | Cam Bolt Ø7.5 x 32 mm | х5 |
| •   | Door Stopper          | x1 |
| юм  | PONENTS               |    |
| 1   | Top Board             | х1 |