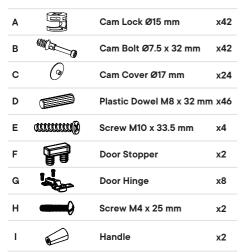

#### Provided hardware:

| J |               | Pipe Support     | <b>x2</b> |
|---|---------------|------------------|-----------|
| K |               | Shelf Support    | x8        |
| L | <b>√nm0</b>   | Screw M6 x 13 mm | <b>x2</b> |
| М | 4             | Hunger Pipe      | x1        |
| N | <del>0</del>  | Screw M4 x 10 mm | x16       |
| 0 | $\mathcal{O}$ | Cam Cap Ø17 mm   | x18       |
| Р | (8)           | Wall Bracket Set | х1        |
|   |               |                  |           |

#### What you need:

Missing parts or hardware? Need assistance?

Contact us before returning your item. We're here to help!

609.256.9000 • cs@modway.com

| IAR | OWARE                 |    |
|-----|-----------------------|----|
| B   | Cam Bolt Ø7.5 x 32 mm | х5 |
| •   | Door Stopper          | x1 |
| юм  | PONENTS               |    |
| 1   | Top Board             | х1 |

| HARE | OWARE                 |    |
|------|-----------------------|----|
| В    | Cam Bolt Ø7.5 x 32 mm | х8 |
| •    | Door Stopper          | x1 |
| СОМ  | PONENTS               |    |
| 2    | Bottom Board          | x1 |
|      |                       |    |

| Plastic Dowel M8 x 32 mm     |                                 |
|------------------------------|---------------------------------|
| I lastic bewel Mo x 32 IIIII | x26                             |
| PONENTS                      |                                 |
| Fix Shelf                    | x1                              |
| Top/Bottom Rear Board        | <b>x2</b>                       |
| Middle Rear Board            | <b>x2</b>                       |
|                              | Fix Shelf Top/Bottom Rear Board |

| Cam Bolt Ø7.5 x 32 mm    |                       |
|--------------------------|-----------------------|
|                          | х7                    |
| Plastic Dowel M8 x 32 mm | x12                   |
| ONENTS                   |                       |
| ront Support             | x1                    |
| ront/Rear Bottom Support | x2                    |
| Aiddle Dettem Comment    | х3                    |
|                          | Middle Bottom Support |

| HARD | WARE              |            |
|------|-------------------|------------|
| A    | Cam Lock Ø15 mm   | x1         |
| 0    | Cam Cover Ø17 mm  | <b>x</b> 1 |
|      |                   |            |
|      | PONENTS           |            |
|      | PONENTS Fix Shelf | x1         |
| ОМ   |                   | x1<br>x1   |

| A Cam Lock Ø15 mm | х3        |   |
|-------------------|-----------|---|
| Cam Cover Ø17 mm  | х3        |   |
| OMPONENTS         |           |   |
| 3 Left Board      | x1        | A |
| 5 Fix Shelf       | x1        |   |
| 7 Front Support   | <b>x1</b> |   |

# Step 11

| IARD     | OWARE                 |           |
|----------|-----------------------|-----------|
| A        | Cam Lock Ø15 mm       | x11       |
| 0        | Cam Cover Ø17 mm      | х3        |
| 0        | Cam Cap Ø17 mm        | x8        |
| СОМ      | PONENTS               |           |
| 4        | Right Board           | <b>x1</b> |
| <b>5</b> | Fix Shelf             | x1        |
| 7        | Front Support         | x1        |
| 0        | Top/Bottom Rear Board | x2        |
| 8        | rop/Bottom Real Board |           |

| HARDWARE |                       |           |
|----------|-----------------------|-----------|
| A        | Cam Lock Ø15 mm       | х1        |
| <b>B</b> | Screw M10 x 33.5 mm   | x4        |
| 0        | Cam Cap Ø17 mm        | x1        |
| ОМР      | PONENTS               |           |
| 2        | Bottom Board          | x1        |
| 3        | Left Board            | x1        |
| 4        | Right Board           | <b>x1</b> |
| 8        | Top/Bottom Rear Board | х1        |
|          |                       |           |

# A Cam Lock Ø15 mm x6 C Cam Cover Ø17 mm x6 COMPONENTS 10 Front/Rear Bottom Support x2 11 Middle Bottom Support x3

| HARDWARE |                  |    |
|----------|------------------|----|
| K        | Shelf Support    | х8 |
| сом      | PONENTS          |    |
| 3        | Left Board       | x1 |
| 4        | Right Board      | x1 |
| 6        | Adjustable Shelf | x2 |
|          |                  |    |