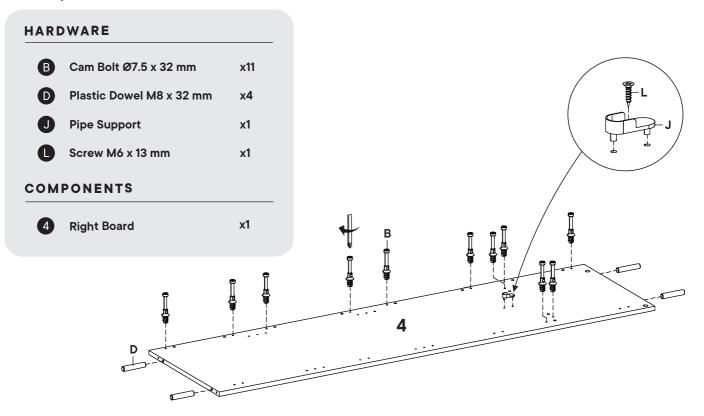

# Step 11

| IARD     | OWARE                 |           |
|----------|-----------------------|-----------|
| A        | Cam Lock Ø15 mm       | x11       |
| 0        | Cam Cover Ø17 mm      | х3        |
| 0        | Cam Cap Ø17 mm        | x8        |
| СОМ      | PONENTS               |           |
| 4        | Right Board           | <b>x1</b> |
| <b>5</b> | Fix Shelf             | x1        |
| 7        | Front Support         | x1        |
| 0        | Top/Bottom Rear Board | x2        |
| 8        | rop/Bottom Real Board |           |