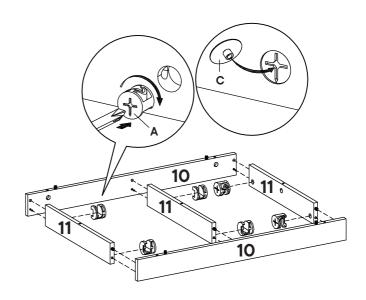

# A Cam Lock Ø15 mm x6 C Cam Cover Ø17 mm x6 COMPONENTS 10 Front/Rear Bottom Support x2 11 Middle Bottom Support x3

| HARDWARE |                  |    |
|----------|------------------|----|
| K        | Shelf Support    | х8 |
| сом      | PONENTS          |    |
| 3        | Left Board       | x1 |
| 4        | Right Board      | x1 |
| 6        | Adjustable Shelf | x2 |
|          |                  |    |