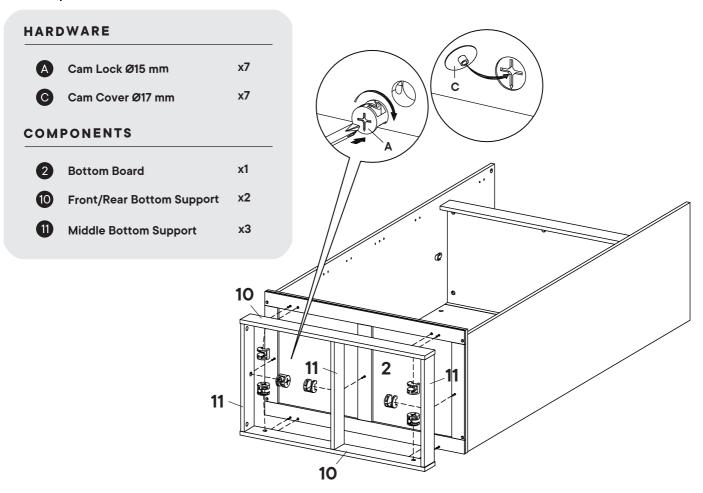

# A Cam Lock Ø15 mm x6 C Cam Cover Ø17 mm x6 COMPONENTS 10 Front/Rear Bottom Support x2 11 Middle Bottom Support x3

| HARDWARE |                  |    |
|----------|------------------|----|
| K        | Shelf Support    | х8 |
| сом      | PONENTS          |    |
| 3        | Left Board       | x1 |
| 4        | Right Board      | x1 |
| 6        | Adjustable Shelf | x2 |
|          |                  |    |