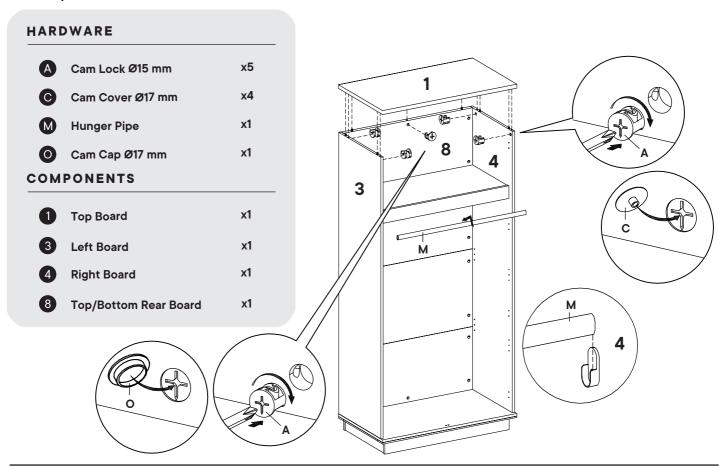

#### Furniture components:

| 1 | Top Board        | x1 |
|---|------------------|----|
| 2 | Bottom Board     | x1 |
| 3 | Left Board       | x1 |
| 4 | Right Board      | x1 |
| 5 | Fix Shelf        | x1 |
| 6 | Adjustable Shelf | x2 |
| 7 | Front Support    | x1 |

| 8  | Top/Bottom Rear Board     | <b>x2</b> |
|----|---------------------------|-----------|
| 9  | Middle Rear Board         | x2        |
| 10 | Front/Rear Bottom Support | <b>x2</b> |
| 11 | Middle Bottom Support     | х3        |
| 12 | Door                      | <b>x2</b> |

# Step 11

| IARD     | OWARE                 |           |
|----------|-----------------------|-----------|
| A        | Cam Lock Ø15 mm       | x11       |
| 0        | Cam Cover Ø17 mm      | х3        |
| 0        | Cam Cap Ø17 mm        | x8        |
| СОМ      | PONENTS               |           |
| 4        | Right Board           | <b>x1</b> |
| <b>5</b> | Fix Shelf             | x1        |
| 7        | Front Support         | x1        |
| 0        | Top/Bottom Rear Board | x2        |
| 8        | rop/Bottom Real Board |           |

| HARDWARE |                       |           |
|----------|-----------------------|-----------|
| A        | Cam Lock Ø15 mm       | х1        |
| <b>B</b> | Screw M10 x 33.5 mm   | x4        |
| 0        | Cam Cap Ø17 mm        | x1        |
| ОМР      | PONENTS               |           |
| 2        | Bottom Board          | x1        |
| 3        | Left Board            | x1        |
| 4        | Right Board           | <b>x1</b> |
| 8        | Top/Bottom Rear Board | х1        |
|          |                       |           |