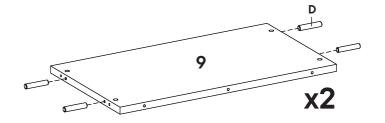

| Plastic Dowel M8 x 32 mm     |                                 |
|------------------------------|---------------------------------|
| I lastic bewel Mo x 32 IIIII | x26                             |
| PONENTS                      |                                 |
| Fix Shelf                    | x1                              |
| Top/Bottom Rear Board        | <b>x2</b>                       |
| Middle Rear Board            | <b>x2</b>                       |
|                              | Fix Shelf Top/Bottom Rear Board |