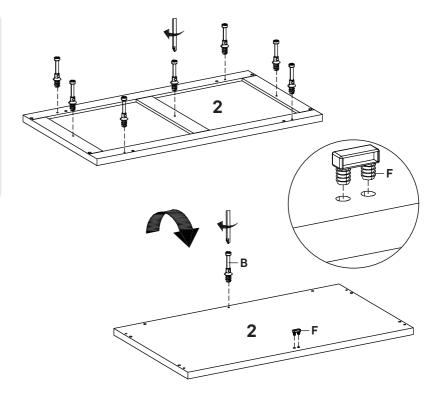

#### Furniture components:

| 1 | Top Board        | x1 |
|---|------------------|----|
| 2 | Bottom Board     | x1 |
| 3 | Left Board       | x1 |
| 4 | Right Board      | x1 |
| 5 | Fix Shelf        | x1 |
| 6 | Adjustable Shelf | x2 |
| 7 | Front Support    | x1 |

| HARE | OWARE                 |    |
|------|-----------------------|----|
| В    | Cam Bolt Ø7.5 x 32 mm | х8 |
| •    | Door Stopper          | x1 |
| СОМ  | PONENTS               |    |
| 2    | Bottom Board          | x1 |
|      |                       |    |