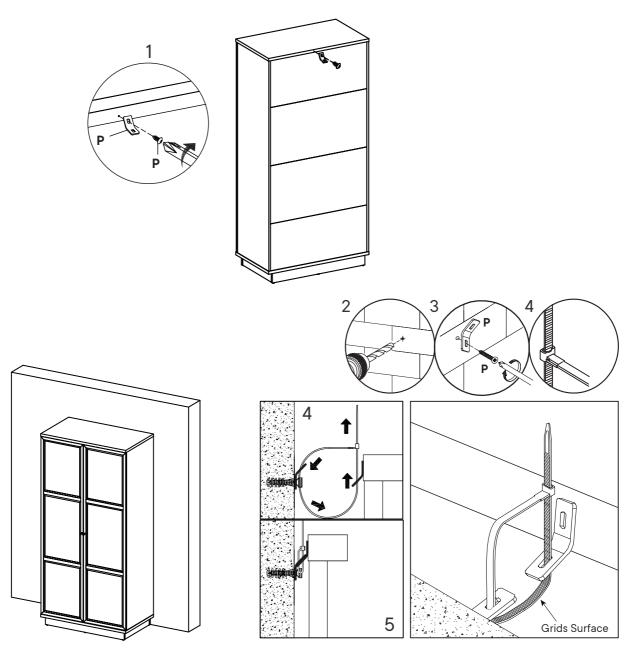

#### TIPPING RESTRAINTS KIT INSTALLATION GUIDANCE

Different wall materials require unique wall fasteners.

Please consult your local hardware store to ensure you are using the correct hardware for you wall type.

#### **Installation Instructions:**

- 1. Attach bracket (P) securely to the back top of the furniture using short screw (P) provided.
- 2. Please make a hole on the wall for attach the bracket (P) to the back of unit.
- 3. Attach bracket (P) on the wall using long screw (P) as shown.

  Locate the other bracket (P) on the wall. Place furniture into position so both brackets (P) as shown.
- 4. Lace the end of the restrains strap through the larger hole in each bracket. Ensure the restrains strap with grids surface facing the inner loops. Bring both ends together and slide the flat end through the locking end and draw it through until all slack is removed.
- 5. Make sure that the strap is securely laced & locked.