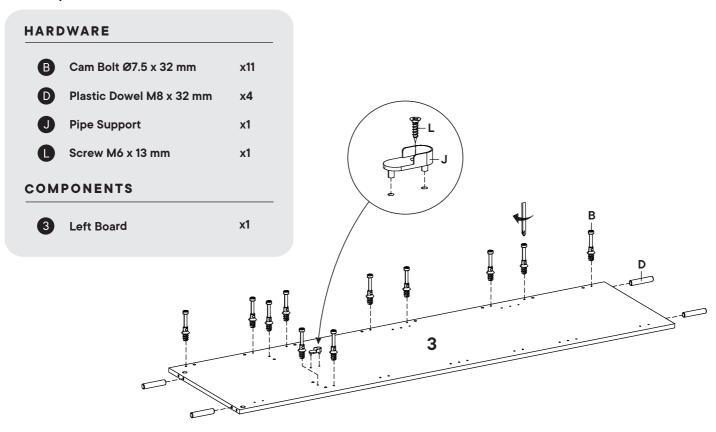

| A Cam Lock Ø15 mm | х3        |   |
|-------------------|-----------|---|
| Cam Cover Ø17 mm  | х3        |   |
| OMPONENTS         |           |   |
| 3 Left Board      | x1        | A |
| 5 Fix Shelf       | x1        |   |
| 7 Front Support   | <b>x1</b> |   |