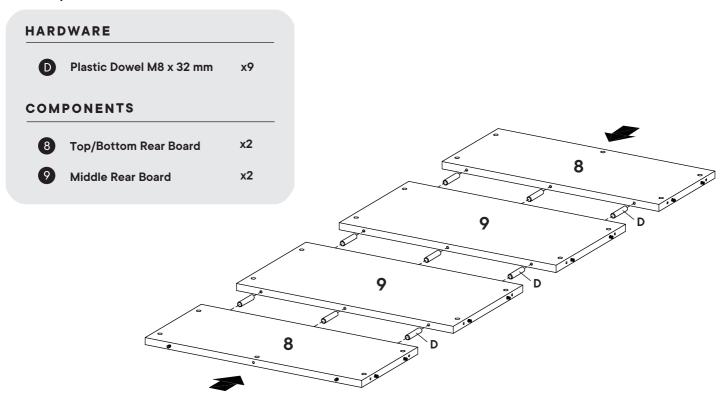

| Plastic Dowel M8 x 32 mm     |                                 |
|------------------------------|---------------------------------|
| I lastic bewel Mo x 32 IIIII | x26                             |
| PONENTS                      |                                 |
| Fix Shelf                    | x1                              |
| Top/Bottom Rear Board        | <b>x2</b>                       |
| Middle Rear Board            | <b>x2</b>                       |
|                              | Fix Shelf Top/Bottom Rear Board |