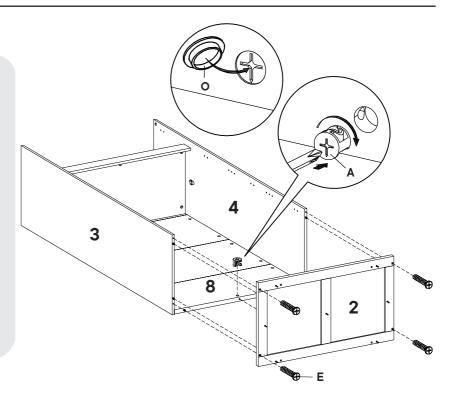

| HARDWARE |                       |           |
|----------|-----------------------|-----------|
| A        | Cam Lock Ø15 mm       | х1        |
| <b>B</b> | Screw M10 x 33.5 mm   | x4        |
| 0        | Cam Cap Ø17 mm        | x1        |
| ОМР      | PONENTS               |           |
| 2        | Bottom Board          | x1        |
| 3        | Left Board            | x1        |
| 4        | Right Board           | <b>x1</b> |
| 8        | Top/Bottom Rear Board | х1        |
|          |                       |           |