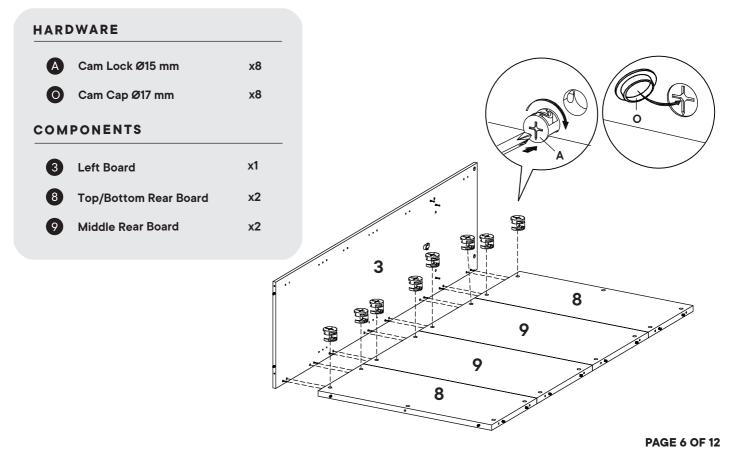

# Step 11

| IARD     | OWARE                 |           |
|----------|-----------------------|-----------|
| A        | Cam Lock Ø15 mm       | x11       |
| 0        | Cam Cover Ø17 mm      | х3        |
| 0        | Cam Cap Ø17 mm        | x8        |
| СОМ      | PONENTS               |           |
| 4        | Right Board           | <b>x1</b> |
| <b>5</b> | Fix Shelf             | x1        |
| 7        | Front Support         | x1        |
| 0        | Top/Bottom Rear Board | x2        |
| 8        | rop/Bottom Real Board |           |