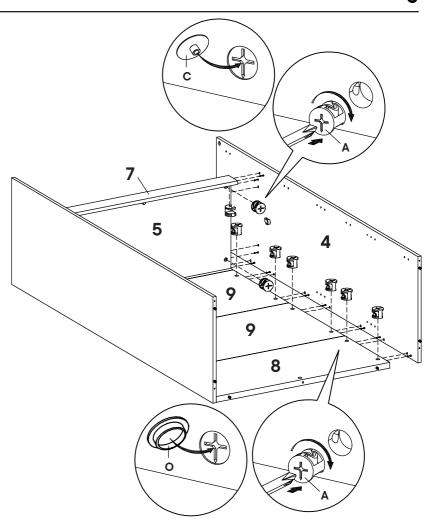

#### \*modway

# Step 11

| IARD     | OWARE                 |           |
|----------|-----------------------|-----------|
| A        | Cam Lock Ø15 mm       | x11       |
| 0        | Cam Cover Ø17 mm      | х3        |
| 0        | Cam Cap Ø17 mm        | x8        |
| СОМ      | PONENTS               |           |
| 4        | Right Board           | <b>x1</b> |
| <b>5</b> | Fix Shelf             | x1        |
| 7        | Front Support         | x1        |
| 0        | Top/Bottom Rear Board | x2        |
| 8        | rop/Bottom Real Board |           |