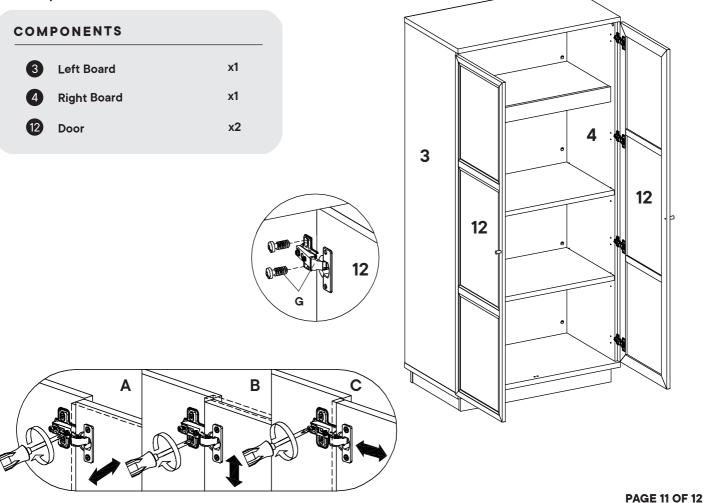

| 8  | Top/Bottom Rear Board     | <b>x2</b> |
|----|---------------------------|-----------|
| 9  | Middle Rear Board         | x2        |
| 10 | Front/Rear Bottom Support | <b>x2</b> |
| 11 | Middle Bottom Support     | х3        |
| 12 | Door                      | <b>x2</b> |

# 3 6 1 12 12 12 12 12 10 10 10