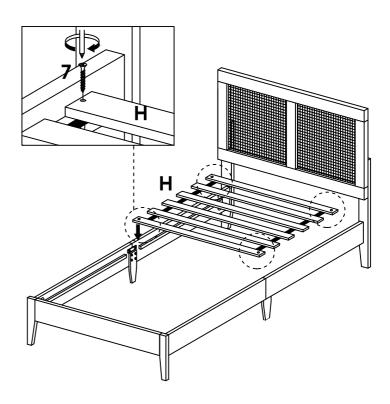

| G Side Rail Leg    | x2                |                |
|                    |                   |                |
| HARDWARE           |                   |                |
| HARDWARE           |                   |                |
|                    |                   |                |
| 2 JCBC M6 x 30mm   | x8                |                |
| 5 M6 Flat Washer   | x8                |                |
|                    | 20                |                |
| 6 M6 Spring Washer | x8                |                |
|                    | <i>N</i> <b>O</b> | ₩ G            |
| 10 M4 Allen Key    | x1                | F              |
| •                  |                   | $ \mathbf{R} $ |
|                    |                   |                |





#### Step 6





# COMPONENT I Bed Slat HARDWARE Vood Screw M4 x32mm



## Step 8

Bed assembly is complete

#### $\bigcirc$ caring for your item

Indoor use only.

Not contract grade.

Clean using a non-abrasive cloth and a mild cleaner

Never use harsh chemicals, as they could damage the finish or integrity of the item.



Tag us **@modway\_furniture** and **#modway** for a chance to be featured.