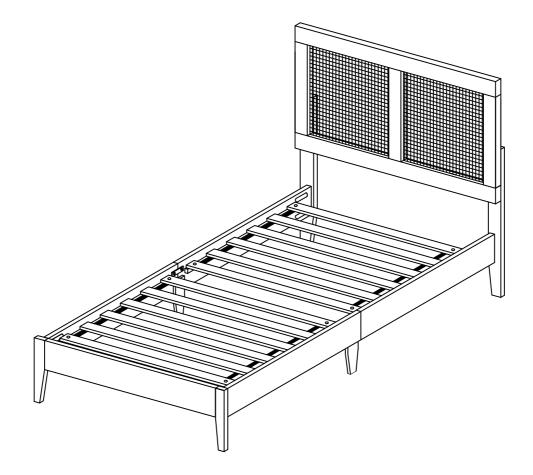

#### ASSEMBLY INSTRUCTIONS MOD-7152 V0.11.27.23



Questions? Contact us! 609.256.9000 · cs@modway.com www.modway.com



#### Let's get started!

listed in the last step

Make sure you have all

parts and components

before discarding any

packing materials

of this manual

#### \*modway



Read through all of the instructions before starting



Approx. 30 minutes assembly time



2 people recommended for assembly

#### Furniture components:

| Α | Headboard            | x1 |
|---|----------------------|----|
| в | Headboard Wood Left  | x1 |
| С | Headboard Wood Right | x1 |
| D | Footboard            | x1 |
| Е | Side Rail (L)        | x2 |
| F | Side Rail (R)        | x2 |
| G | Side Rail Leg        | x2 |
| н | Bed Slat             | x2 |

#### Provided hardware:

| 1   | (((((((((((((((((((((((((((((((((((((( | JCBC M6 x 20mm