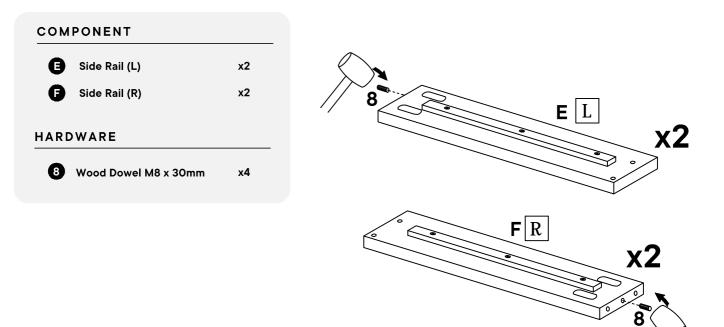

wer tools.
Do not tighten bolts or screws completely unit all hardware is lined up
and inserted into the holes,

Do not over-tighten screws and blots to avoid stripping the hardware or cracking the item.

Assemble your item on a flat, carpeted area, with plenty of space to work. This will prevent damage and scratches to your floors or the item while your're assembling the product.

Keep all components and packaging out of reach of children or animals to avoid risk of choking or suffocation.



Wait!

Missing parts or hardware? Need assistance? Contact us before returning your item.We're here to help! 609.256.9000 · cs@modway.com



Align pre-drilled **Headboard Wood (B)** & **(C)** holes over the pre-drilled headboard holes according to your desired **Headboard (A)** height.



## Step 2





## Step 4

|                    |                   | _10            |
|--------------------|-------------------|----------------|
| COMPONENT          |                   |                |
| E Side Rail (L)    | x2                |                |
| Side Rail (R)      | x2                |                |
| -                  |                   |                |
| G Side Rail Leg    | x2                |                |
|                    |                   |                |
| HARDWARE           |                   |                |
| HARDWARE           |                   |                |
|                    |                   |                |
| 2 JCBC M6 x 30mm   | x8                |                |
| 5 M6 Flat Washer   | x8                |                |
|