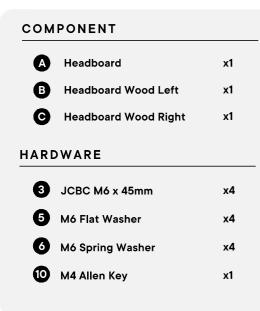

#### Furniture components:

| Α | Headboard            | x1 |
|---|----------------------|----|
| в | Headboard Wood Left  | x1 |
| С | Headboard Wood Right | x1 |
| D | Footboard            | x1 |
| Е | Side Rail (L)        | x2 |
| F | Side Rail (R)        | x2 |
| G | Side Rail Leg        | x2 |
| н | Bed Slat             | x2 |

#### Provided hardware:

| 1   | (((((((((((((((((((((((((((((((((((((( | JCBC M6 x 20mm           | x4  |
|-----|----------------------------------------|--------------------------|-----|
| 2   | aaaaco                                 | JCBC M6 x 30mm           | x8  |
| 3   | (((((((((((((((((((((((((((((((((((((( | JCBC M6 x 45mm           | x4  |
| 4   | aaaaaa                                 | JCBC M6 x 50mm           | x8  |
| 5   | $\odot$                                | M6 Flat Washer           | x16 |
| 6   |                                        | M6 Spring Washer         | x16 |
| 7 - | <b>4111111</b>                         | Wood Screw M4 X 32mm     | x8  |
| 8   |                                        | Wood Dowel M8 X 30mm     | x4  |
| 9   | Ś                                      | Sheet Metal (VMB 3076)   | x2  |
| 10  |                                        | M4 Allen Key             | x1  |
| 11  | D                                      | M6 Bend Washer 3013 (RB) | x8  |