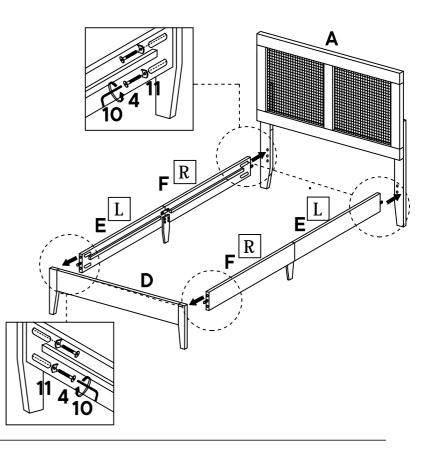

Wait!

Missing parts or hardware? Need assistance? Contact us before returning your item.We're here to help! 609.256.9000 · cs@modway.com

Align pre-drilled **Headboard Wood (B)** & **(C)** holes over the pre-drilled headboard holes according to your desired **Headboard (A)** height.