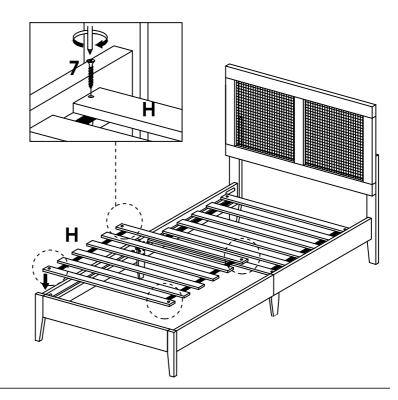

|
|                    |                   |                |
| HARDWARE           |                   |                |
| HARDWARE           |                   |                |
|                    |                   |                |
| 2 JCBC M6 x 30mm   | x8                |                |
| 5 M6 Flat Washer   | x8                |                |
|                    | 20                |                |
| 6 M6 Spring Washer | x8                |                |
|                    | <i>N</i> <b>O</b> | ₩ G            |
| 10 M4 Allen Key    | x1                | F              |
| •                  |                   | $ \mathbf{R} $ |
|                    |                   |                |





#### Step 6





# COMPONENT I Bed Slat HARDWARE Vood Screw M4 x32mm



## Step 8

Bed assembly is complete

#### $\bigcirc$ caring for your item

Indoor use only.

Not contract grade.

Clean using a non-abrasive cloth and a mild cleaner

Never use harsh chemicals, as they could damage the finish or integrity of the item.



Tag us **@modway\_furniture** and **#modway** for a chance to be featured.