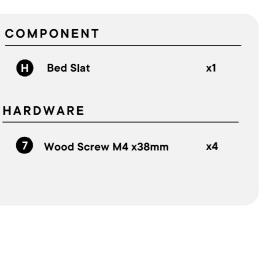

|
| G Side Rail Leg    | x2                |                |
|                    |                   |                |
| HARDWARE           |                   |                |
| HARDWARE           |                   |                |
|                    |                   |                |
| 2 JCBC M6 x 30mm   | x8                |                |
| 5 M6 Flat Washer   | x8                |                |
|                    | 20                |                |
| 6 M6 Spring Washer | x8                |                |
|                    | <i>N</i> <b>O</b> | ₩ G            |
| 10 M4 Allen Key    | x1                | F              |
| •                  |                   | $ \mathbf{R} $ |
|                    |                   |                |





#### Step 6





# COMPONENT I Bed Slat HARDWARE Vood Screw M4 x32mm



## Step 8

Bed assembly is complete

#### $\bigcirc$ caring for your item

Indoor use only.

Not contract grade.

Clean using a non-abrasive cloth and a mild cleaner

Never use harsh chemicals, as they could damage the finish or integrity of the item.



Tag us **@modway\_furniture** and **#modway** for a chance to be featured.