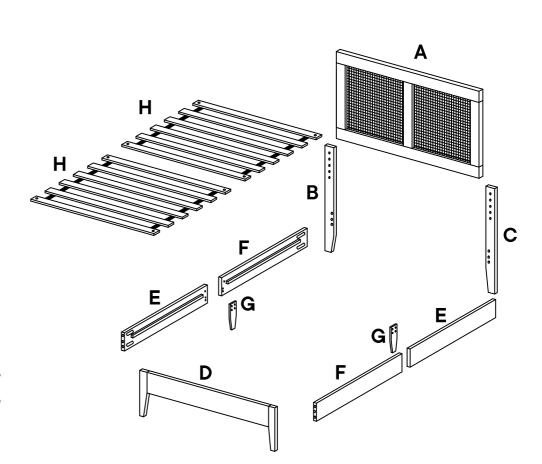

#### Furniture components:

| Α | Headboard            | x1 |
|---|----------------------|----|
| в | Headboard Wood Left  | x1 |
| С | Headboard Wood Right | x1 |
| D | Footboard            | x1 |
| Е | Side Rail (L)        | x2 |
| F | Side Rail (R)        | x2 |
| G | Side Rail Leg        | x2 |
| н | Bed Slat             | x2 |