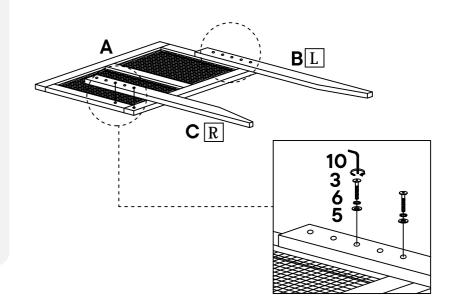

Wait!

Missing parts or hardware? Need assistance? Contact us before returning your item.We're here to help! 609.256.9000 · cs@modway.com

Align pre-drilled **Headboard Wood (B)** & **(C)** holes over the pre-drilled headboard holes according to your desired **Headboard (A)** height.