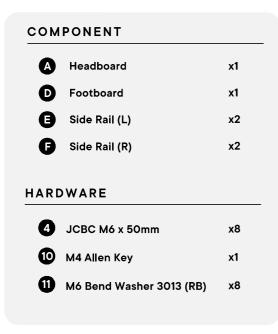

#### Furniture components:

| Α | Headboard            | x1 |
|---|----------------------|----|
| в | Headboard Wood Left  | x1 |
| С | Headboard Wood Right | x1 |
| D | Footboard            | x1 |
| Е | Side Rail (L)        | x2 |
| F | Side Rail (R)        | x2 |
| G | Side Rail Leg        | x2 |
| н | Bed Slat             | x2 |

#### Provided hardware:

| 1   | (((((((((((((((((((((((((((((((((((((( | JCBC M6 x 20mm           | x4  |
|-----|----------------------------------------|--------------------------|-----|
| 2   | aaaaco                                 | JCBC M6 x 30mm           | x8  |
| 3   | (((((((((((((((((((((((((((((((((((((( | JCBC M6 x 45mm           | x4  |
| 4   | aaaaaa                                 | JCBC M6 x 50mm           | x8  |
| 5   | $\odot$                                | M6 Flat Washer           | x16 |
| 6   |                                        | M6 Spring Washer         | x16 |
| 7 - | <b>4111111</b>                         | Wood Screw M4 X 32mm     | x8  |
| 8   |                                        | Wood Dowel M8 X 30mm     | x4  |
| 9   | Ś                                      | Sheet Metal (VMB 3076)   | x2  |
| 10  |                                        | M4 Allen Key             | x1  |
| 11  | D                                      | M6 Bend Washer 3013 (RB) | x8  |