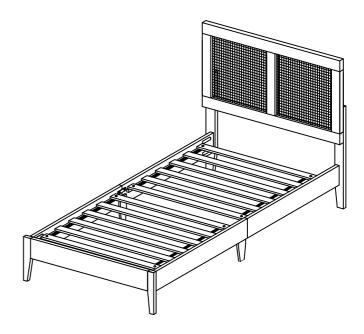

|                |
|                    | 20                |                |
| 6 M6 Spring Washer | x8                |                |
|                    | <i>N</i> <b>O</b> | ₩ G            |
| 10 M4 Allen Key    | x1                | F              |
| •                  |                   | $ \mathbf{R} $ |
|                    |                   |                |





#### Step 6





# COMPONENT I Bed Slat HARDWARE Vood Screw M4 x32mm



## Step 8

Bed assembly is complete

#### $\bigcirc$ caring for your item

Indoor use only.

Not contract grade.

Clean using a non-abrasive cloth and a mild cleaner

Never use harsh chemicals, as they could damage the finish or integrity of the item.



Tag us **@modway\_furniture** and **#modway** for a chance to be featured.