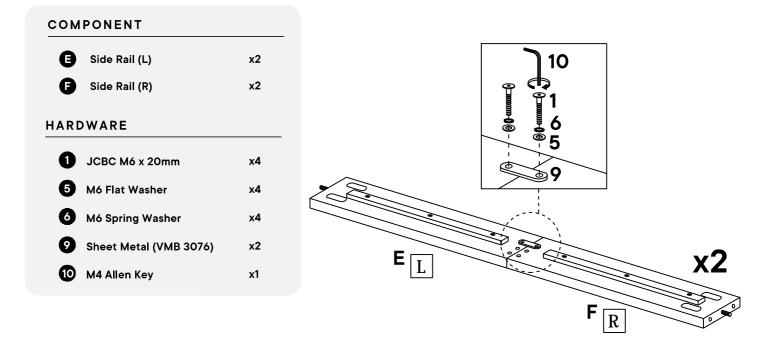

## Step 4

|                    |                   | _10            |
|--------------------|-------------------|----------------|
| COMPONENT          |                   |                |
| E Side Rail (L)    | x2                |                |
| Side Rail (R)      | x2                |                |
| -                  |                   |                |
| G Side Rail Leg    | x2                |                |
|                    |                   |                |
| HARDWARE           |                   |                |
| HARDWARE           |                   |                |
|                    |                   |                |
| 2 JCBC M6 x 30mm   | x8                |                |
| 5 M6 Flat Washer   | x8                |                |
|                    | 20                |                |
| 6 M6 Spring Washer | x8                |                |
|                    | <i>N</i> <b>O</b> | ₩ G            |
| 10 M4 Allen Key    | x1                | F              |
| •                  |                   | $ \mathbf{R} $ |
|                    |                   |                |