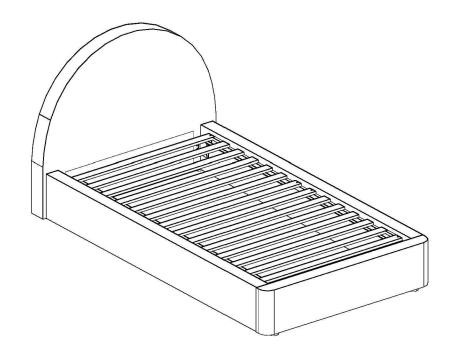

ovided hardware:

| Α | Allen Key M5            | x1 |
|---|-------------------------|----|
| В | Wood Screw<br>M4 x 25mm | x8 |
| С | Wood Screw<br>M4 x 35mm | x4 |

#### What you need:





Missing parts or hardware? Need assistance?

Contact us before returning your item. We're here to help!

609.256.9000 • cs@modway.com

PAGE 3 OF 4

# Step 1







# Step 3



# Great job!

Your new bed is complete.

#### CARING FOR YOUR ITEM

Depending on use, it may be necessary to tighten the hardware from time to time, so please save the tools that have been provided.

Not contract grade.

Clean using a non-abrasive cloth and a mild cleaner.

Retain the rich wood color by occasionally sanding lightly and applying a teak cleaner and protectant. The oils nourish and help restore the original look.



#### CONNECT WITH US!







Tag us @modway\_furniture and #modway for a chance to be featured.