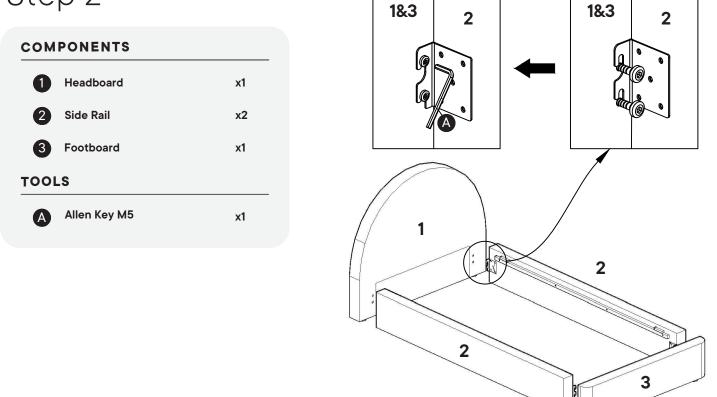

### Furniture components:

| 1 | Headboard | x1  |
|---|-----------|-----|
| 2 | Side Rail | x2  |
| 3 | Footboard | x1  |
| 4 | Bed Leg   | x4  |
| 5 | Slat      | x14 |

#### Provided hardware:

| Α | Allen Key M5            | x1 |
|---|-------------------------|----|
| В | Wood Screw<br>M4 x 25mm | x8 |
| С | Wood Screw<br>M4 x 35mm | x4 |