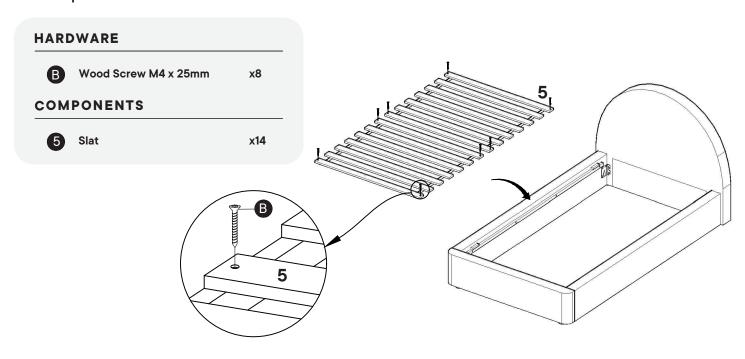

# Step 1

### Furniture components:

| 1 | Headboard | x1  |
|---|-----------|-----|
| 2 | Side Rail | x2  |
| 3 | Footboard | x1  |
| 4 | Bed Leg   | x4  |
| 5 | Slat      | x14 |

#### Provided hardware:

| Α | Allen Key M5            | x1 |
|---|-------------------------|----|
| В | Wood Screw<br>M4 x 25mm | x8 |
| С | Wood Screw<br>M4 x 35mm | x4 |