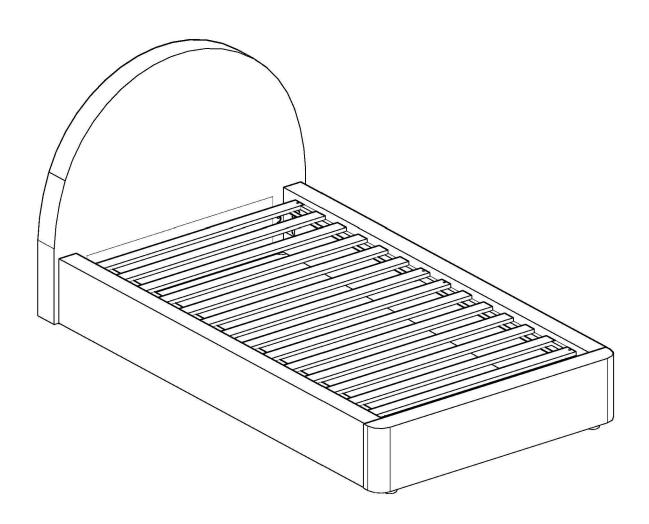

### Furniture components:

| 1 | Headboard | x1  |
|---|-----------|-----|
| 2 | Side Rail | x2  |
| 3 | Footboard | x1  |
| 4 | Bed Leg   | x4  |
| 5 | Slat      | x14 |