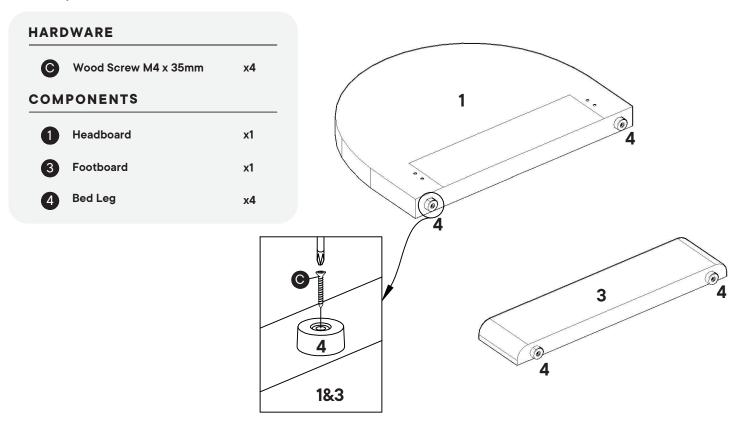

# Step 1

### Furniture components:

| 1 | Headboard | x1  |
|---|-----------|-----|
| 2 | Side Rail | x2  |
| 3 | Footboard | x1  |
| 4 | Bed Leg   | x4  |
| 5 | Slat      | x14 |

#### Provided hardware:

| Α | Allen Key M5            | x1 |
|---|-------------------------|----|
| В | Wood Screw<br>M4 x 25mm | x8 |
| С | Wood Screw<br>M4 x 35mm | x4 |