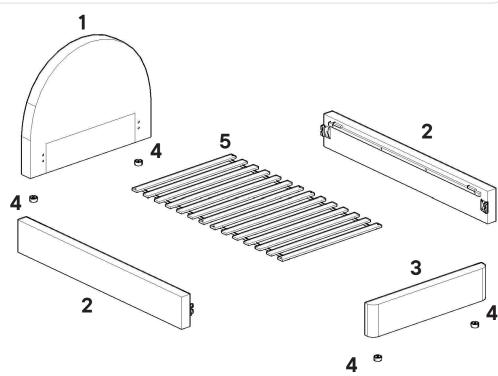

### Furniture components:

| 1 | Headboard | x1  |
|---|-----------|-----|
| 2 | Side Rail | x2  |
| 3 | Footboard | x1  |
| 4 | Bed Leg   | x4  |
| 5 | Slat      | x14 |