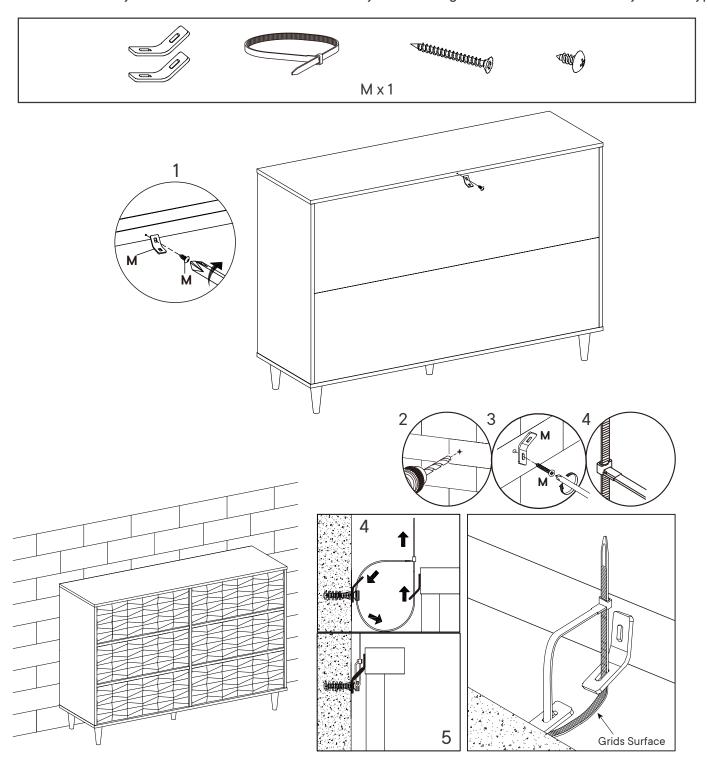

#### TIPPING RESTRAINTS KIT INSTALLATION GUIDANCE

Different wall materials require unique wall fasteners.

Please consult your local hardware store to ensure you are using the correct hardware for you wall type.

#### **Installation Instructions:**

- 1. Attach bracket (M) securely to the back top of the furniture using short screw (M) provided.
- 2. Please make a hole on the wall for attach the bracket (M) to the back of unit.
- 3. Attach bracket (M) on the wall using long screw (M) as shown.

  Locate the other bracket (M) on the wall. Place furniture into position so both brackets (M) as shown.
- 4. Lace the end of the restrains strap through the larger hole in each bracket. Ensure the restrains strap with grids surface facing the inner loops. Bring both ends together and slide the flat end through the locking end and draw it through until all slack is removed.
- 5. Make sure that the strap is securely laced & locked.