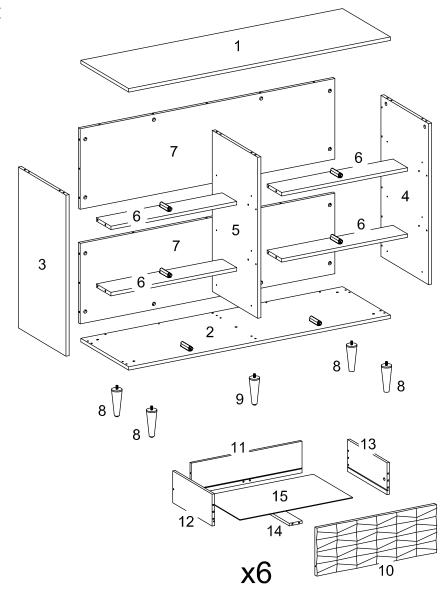

#### Furniture components:

|    | •                       |           |
|----|-------------------------|-----------|
| 1  | Top Board               | x1        |
| 2  | Bottom Board            | x1        |
| 3  | Left Side Board         | x1        |
| 4  | Right Side Board        | x1        |
| 5  | Divider Board           | x1        |
| 6  | Drawer Support          | x4        |
| 7  | Rear Board              | <b>x2</b> |
| 8  | Side Leg                | x4        |
| 9  | Middle Leg              | x1        |
| 10 | Front Drawer Board      | х6        |
| 11 | Rear Drawer Board       | х6        |
| 12 | Left Side Drawer Board  | х6        |
| 13 | Right Side Drawer Board | х6        |
| 14 | Support Drawer Board    | х6        |
| 15 | Bottom Drawer Board     | х6        |