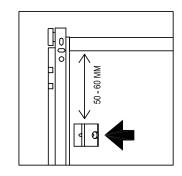

| DWARE             |                      |
|-------------------|----------------------|
| Screw M 6 x 13 mm | x24                  |
| Drawer Rails      | х6                   |
| PONENTS           |                      |
| Left Drawer Board | х6                   |
|                   |                      |
|                   | Drawer Rails PONENTS |