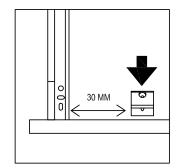

| DWARE             |                      |
|-------------------|----------------------|
| Screw M 6 x 13 mm | x24                  |
| Drawer Rails      | х6                   |
| PONENTS           |                      |
| Left Drawer Board | х6                   |
|                   |                      |
|                   | Drawer Rails PONENTS |