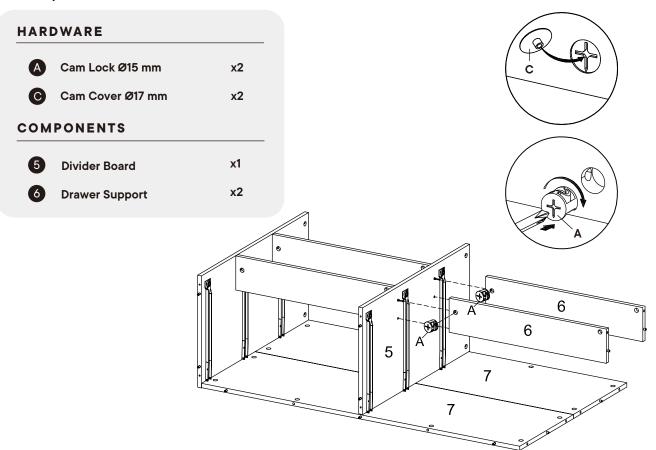

# A Cam Lock Ø15 mm x2 Cam Cover Ø17 mm x2 COMPONENTS 5 Divider Board x1 6 Drawer Support x2

| IARI     | OWARE                |           |
|----------|----------------------|-----------|
| A        | Cam Lock Ø15 mm      | x2        |
| <b>©</b> | Cam Cover Ø17 mm     | x2        |
| G        | Screw M 10 x 33.5 mm | х6        |
| юм       | PONENTS              |           |
| 2        | Bottom Board         | x1        |
| 3        | Left Side Board      | <b>x1</b> |
| 4        | Right Side Board     | x1        |
| •        | Divider Board        | x1        |
| 5        | Divider board        |           |