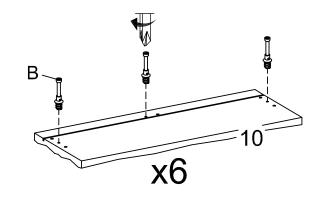

#### **HARDWARE** Cam Lock Ø15 mm х8 Cam Cover Ø17 mm х8 COMPONENTS 1 Top Board **x1 x1** Left Side Board **x1 Right Side Board Divider Board x1 Rear Board x1**

| HARDWARE |                          |     |  |
|----------|--------------------------|-----|--|
| B        | Cam Bolt Ø7.5 x 32 mm    | x18 |  |
| D        | Plastic Dowel Ø6 x 30 mm | x60 |  |
| сом      | PONENTS                  |     |  |
| 10       | Front Drawer Board       | х6  |  |
| 1        | Rear Drawer Board        | х6  |  |
| 12       | Left Drawer Board        | х6  |  |
| _        |                          |     |  |
| 13       | Right Drawer Board       | х6  |  |

| HARDWARE |                      |     |
|----------|----------------------|-----|
| G        | Screw M 10 x 33.5 mm | x18 |
| сом      | PONENTS              |     |
| 0        | Rear Drawer Board    | х6  |
| 12       | Left Drawer Board    | х6  |
| 13       | Right Drawer Board   | х6  |
| 14       | Support Drawer Board | х6  |
| 15       | Bottom Drawer Board  | х6  |