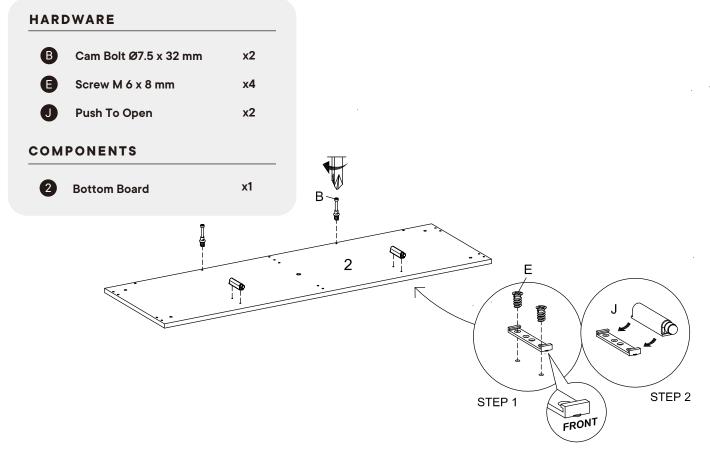

#### What you need:

| HAR | DWARE                 |    |
|-----|-----------------------|----|
| В   | Cam Bolt Ø7.5 x 32 mm | x8 |
|     |                       |    |
| СОМ | IPONENTS              |    |