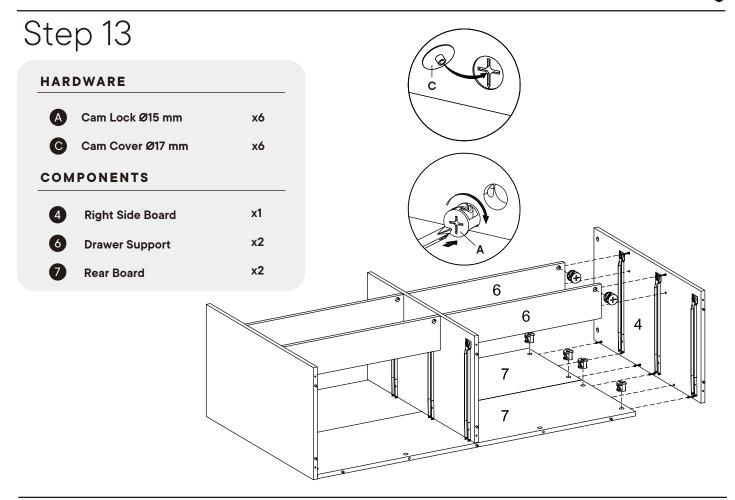

#### **HARDWARE** Cam Lock Ø15 mm х8 Cam Cover Ø17 mm х8 COMPONENTS 1 Top Board **x1 x1** Left Side Board **x1 Right Side Board Divider Board x1 Rear Board x1**

| HARDWARE |                          |     |  |
|----------|--------------------------|-----|--|
| B        | Cam Bolt Ø7.5 x 32 mm    | x18 |  |
| D        | Plastic Dowel Ø6 x 30 mm | x60 |  |
| сом      | PONENTS                  |     |  |
| 10       | Front Drawer Board       | х6  |  |
| 1        | Rear Drawer Board        | х6  |  |
| 12       | Left Drawer Board        | х6  |  |
| _        |                          |     |  |
| 13       | Right Drawer Board       | х6  |  |