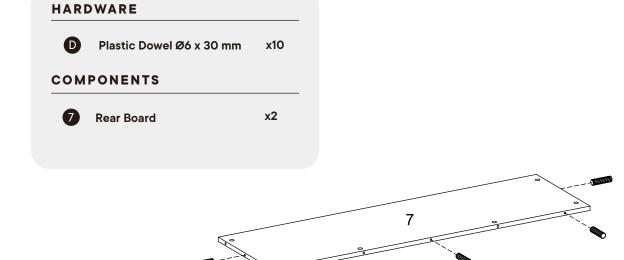

#### Furniture components:

|    | •                       |           |
|----|-------------------------|-----------|
| 1  | Top Board               | x1        |
| 2  | Bottom Board            | x1        |
| 3  | Left Side Board         | x1        |
| 4  | Right Side Board        | x1        |
| 5  | Divider Board           | x1        |
| 6  | Drawer Support          | x4        |
| 7  | Rear Board              | <b>x2</b> |
| 8  | Side Leg                | x4        |
| 9  | Middle Leg              | x1        |
| 10 | Front Drawer Board      | х6        |
| 11 | Rear Drawer Board       | х6        |
| 12 | Left Side Drawer Board  | х6        |
| 13 | Right Side Drawer Board | х6        |
| 14 | Support Drawer Board    | х6        |
| 15 | Bottom Drawer Board     | х6        |

| HARDWARE          |      |   |        |
|-------------------|------|---|--------|
| A Cam Lock Ø15 mm | n x4 |   |        |
| C Cam Cover Ø17 m | m x4 | , |        |
| COMPONENTS        |      |   | c      |
| 3 Left Side Board | x1   | 7 |        |
| 7 Rear Board      | x2   |   |        |
|                   | 3    | A | 7<br>7 |