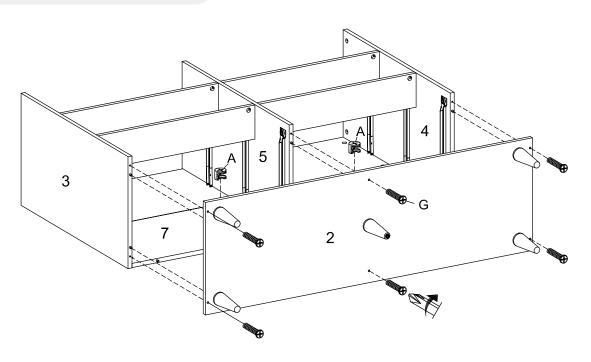

#### **HARDWARE** Cam Lock Ø15 mm х8 Cam Cover Ø17 mm х8 COMPONENTS 1 Top Board **x1 x1** Left Side Board **x1 Right Side Board Divider Board x1 Rear Board x1**

| HARDWARE |                          |     |  |
|----------|--------------------------|-----|--|
| B        | Cam Bolt Ø7.5 x 32 mm    | x18 |  |
| D        | Plastic Dowel Ø6 x 30 mm | x60 |  |
| сом      | PONENTS                  |     |  |
| 10       | Front Drawer Board       | х6  |  |
| 1        | Rear Drawer Board        | х6  |  |
| 12       | Left Drawer Board        | х6  |  |
| _        |                          |     |  |
| 13       | Right Drawer Board       | х6  |  |