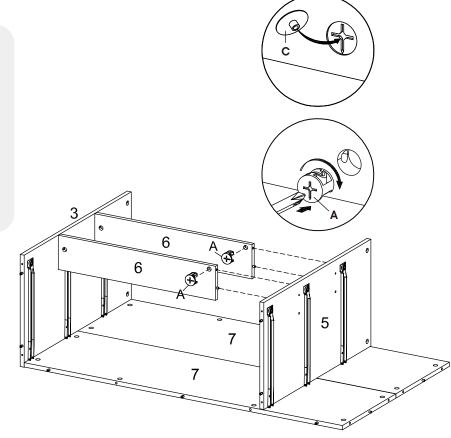

# A Cam Lock Ø15 mm x2 Cam Cover Ø17 mm x2 COMPONENTS 5 Divider Board x1 6 Drawer Support x2

| IARI     | OWARE                |           |
|----------|----------------------|-----------|
| A        | Cam Lock Ø15 mm      | x2        |
| <b>©</b> | Cam Cover Ø17 mm     | x2        |
| G        | Screw M 10 x 33.5 mm | х6        |
| юм       | PONENTS              |           |
| 2        | Bottom Board         | x1        |
| 3        | Left Side Board      | <b>x1</b> |
| 4        | Right Side Board     | x1        |
| •        | Divider Board        | x1        |
| 5        | Divider board        |           |