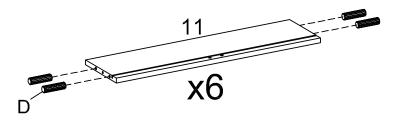

#### **HARDWARE** Cam Lock Ø15 mm х8 Cam Cover Ø17 mm х8 COMPONENTS 1 Top Board **x1 x1** Left Side Board **x1 Right Side Board Divider Board x1 Rear Board x1**

| HARDWARE |                          |     |  |
|----------|--------------------------|-----|--|
| B        | Cam Bolt Ø7.5 x 32 mm    | x18 |  |
| D        | Plastic Dowel Ø6 x 30 mm | x60 |  |
| сом      | PONENTS                  |     |  |
| 10       | Front Drawer Board       | х6  |  |
| 1        | Rear Drawer Board        | х6  |  |
| 12       | Left Drawer Board        | х6  |  |
| _        |                          |     |  |
| 13       | Right Drawer Board       | х6  |  |

| HARDWARE |                      |     |
|----------|----------------------|-----|
| G        | Screw M 10 x 33.5 mm | x18 |
| сом      | PONENTS              |     |
| 0        | Rear Drawer Board    | х6  |
| 12       | Left Drawer Board    | х6  |
| 13       | Right Drawer Board   | х6  |
| 14       | Support Drawer Board | х6  |
| 15       | Bottom Drawer Board  | х6  |

| DWARE             |                      |
|-------------------|----------------------|
| Screw M 6 x 13 mm | x24                  |
| Drawer Rails      | х6                   |
| PONENTS           |                      |
| Left Drawer Board | х6                   |
|                   |                      |
|                   | Drawer Rails PONENTS |