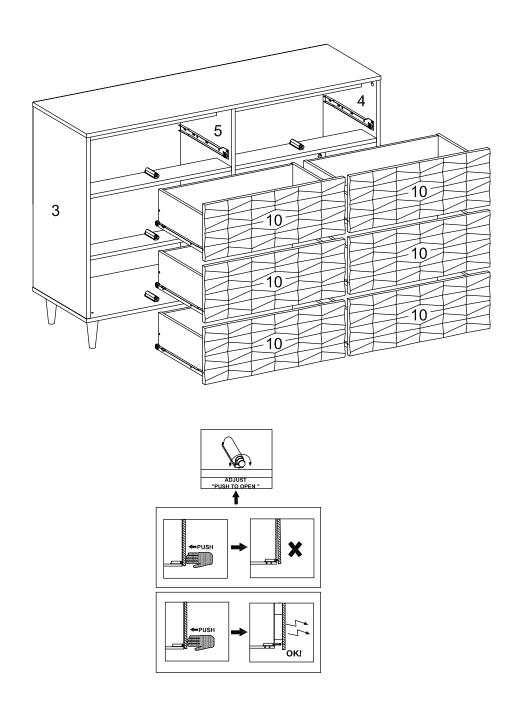

|
| Right Drawer Board         | х6                                                                                    |
| <b>Bottom Drawer Board</b> | х6                                                                                    |
|                            | Screw M 4 x 19 mm  PONENTS  Front Drawer Board  Left Drawer Board  Right Drawer Board |









| DWARE             |                      |
|-------------------|----------------------|
| Screw M 6 x 13 mm | x24                  |
| Drawer Rails      | х6                   |
| PONENTS           |                      |
| Left Drawer Board | х6                   |
|                   |                      |
|                   | Drawer Rails PONENTS |





#### Great job!

Dresser assembly is complete.



#### **CARING FOR YOUR ITEM**

Indoor use only.

Not contract grade.

Clean using a non-abrasive cloth and a mild cleaner.

Never use harsh chemicals, as they could damage the finish or integrity of the item.











#### TIPPING RESTRAINTS KIT INSTALLATION GUIDANCE

Different wall materials require unique wall fasteners.

Please consult your local hardware store to ensure you are using the correct hardware for you wall type.



#### **Installation Instructions:**

- 1. Attach bracket (M) securely to the back top of the furniture using short screw (M) provided.
- 2. Please make a hole on the wall for attach the bracket (M) to the back of unit.
- 3. Attach bracket (M) on the wall using long screw (M) as shown.

  Locate the other bracke