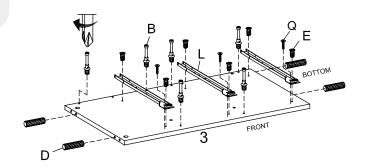

#### **HARDWARE** Cam Bolt Ø7.5 x 32 mm Plastic Dowel Ø6 x 30 mm Screw M 6 x 8 mm x12 **Drawer Rail** хЗ Screw M 6 x 9 mm х6 COMPONENTS x1 **Divider Board** FRONT SIDE BOTTOM SIDE **9** E BOTTOM SIDE

| HAR      | DWARE                    |    |
|----------|--------------------------|----|
| D        | Plastic Dowel Ø6 x 30 mm | x8 |
| <b>3</b> | Screw M 6 x 8 mm         | х8 |
| 0        | Push To Open             | х4 |
| сом      | PONENTS                  |    |
| 6        | Drawer Support           | х4 |