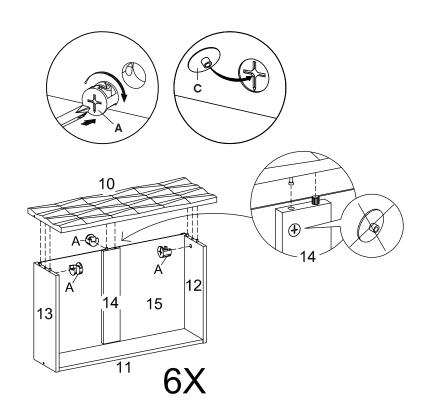

#### **HARDWARE** Cam Lock Ø15 mm х8 Cam Cover Ø17 mm х8 COMPONENTS 1 Top Board **x1 x1** Left Side Board **x1 Right Side Board Divider Board x1 Rear Board x1**

| HARDWARE |                          |     |  |
|----------|--------------------------|-----|--|
| B        | Cam Bolt Ø7.5 x 32 mm    | x18 |  |
| D        | Plastic Dowel Ø6 x 30 mm | x60 |  |
| сом      | PONENTS                  |     |  |
| 10       | Front Drawer Board       | х6  |  |
| 1        | Rear Drawer Board        | х6  |  |
| 12       | Left Drawer Board        | х6  |  |
| _        |                          |     |  |
| 13       | Right Drawer Board       | х6  |  |

| HARDWARE |                      |     |
|----------|----------------------|-----|
| G        | Screw M 10 x 33.5 mm | x18 |
| сом      | PONENTS              |     |
| 0        | Rear Drawer Board    | х6  |
| 12       | Left Drawer Board    | х6  |
| 13       | Right Drawer Board   | х6  |
| 14       | Support Drawer Board | х6  |
| 15       | Bottom Drawer Board  | х6  |