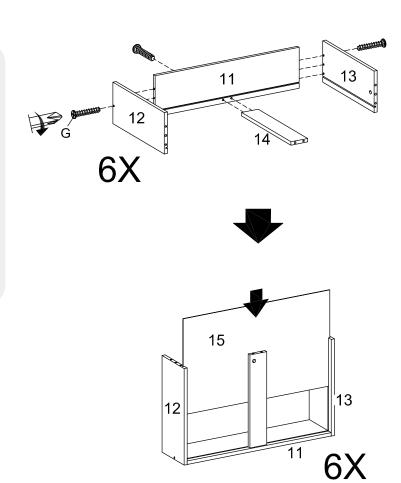

| HARDWARE |                      |     |
|----------|----------------------|-----|
| G        | Screw M 10 x 33.5 mm | x18 |
| сом      | PONENTS              |     |
| 0        | Rear Drawer Board    | х6  |
| 12       | Left Drawer Board    | х6  |
| 13       | Right Drawer Board   | х6  |
| 14       | Support Drawer Board | х6  |
| 15       | Bottom Drawer Board  | х6  |

| HARDWARE |                      |     |
|----------|----------------------|-----|
| ß        | Cam Lock Ø12 mm      | x18 |
| •        | Cam Cover Ø12 mm     | x12 |
| сом      | PONENTS              |     |
| 10       | Front Drawer Board   | х6  |
| 12       | Left Drawer Board    | х6  |
| 13       | Right Drawer Board   | х6  |
| 14       | Support Drawer Board | х6  |
| 15       | Bottom Drawer Board  | х6  |
|          |                      |     |

| HARDWARE                   |                                                                                       |
|----------------------------|---------------------------------------------------------------------------------------|
| Backply Stopper            | x4                                                                                    |
| Screw M 4 x 19 mm          | x4                                                                                    |
| PONENTS                    |                                                                                       |
| Front Drawer Board         | х6                                                                                    |
| Left Drawer Board          | х6                                                                                    |
| Right Drawer Board         | х6                                                                                    |
| <b>Bottom Drawer Board</b> | х6                                                                                    |
|                            | Screw M 4 x 19 mm  PONENTS  Front Drawer Board  Left Drawer Board  Right Drawer Board |