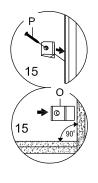

| HARDWARE |                      |     |
|----------|----------------------|-----|
| ß        | Cam Lock Ø12 mm      | x18 |
| •        | Cam Cover Ø12 mm     | x12 |
| сом      | PONENTS              |     |
| 10       | Front Drawer Board   | х6  |
| 12       | Left Drawer Board    | х6  |
| 13       | Right Drawer Board   | х6  |
| 14       | Support Drawer Board | х6  |
| 15       | Bottom Drawer Board  | х6  |
|          |                      |     |