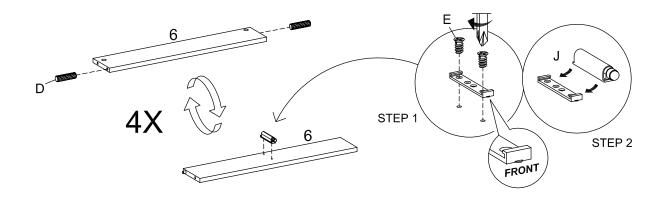

#### Furniture components:

|    | •                       |           |
|----|-------------------------|-----------|
| 1  | Top Board               | x1        |
| 2  | Bottom Board            | x1        |
| 3  | Left Side Board         | x1        |
| 4  | Right Side Board        | x1        |
| 5  | Divider Board           | x1        |
| 6  | Drawer Support          | x4        |
| 7  | Rear Board              | <b>x2</b> |
| 8  | Side Leg                | x4        |
| 9  | Middle Leg              | x1        |
| 10 | Front Drawer Board      | х6        |
| 11 | Rear Drawer Board       | х6        |
| 12 | Left Side Drawer Board  | х6        |
| 13 | Right Side Drawer Board | х6        |
| 14 | Support Drawer Board    | х6        |
| 15 | Bottom Drawer Board     | х6        |

#### Provided hardware:

| A |            | Cam Lock Ø15 mm          | x26 |
|---|------------|--------------------------|-----|
| В |            | Cam Bolt Ø7.5 x 32 mm    | x44 |
| С |            | Cam Cover Ø17 mm         | x26 |
| D |            | Plastic Dowel Ø6 x 30 mm | x93 |
| E |            | Screw M 6 x 8 mm         | x36 |
| F | ATTERNO .  | Screw M 6 x 13 mm        | x24 |
| G | ettitititi | Screw M 10 x 33.5 mm     | x24 |
| Н |            | Sleeve Nut               | х5  |
| ı |            | Allen Key                | x1  |
| J |            | Push TO Open             | х6  |
| K |            | Cam Lock Ø12 mm          | x18 |
| L |            | Drawer Rails             | х6  |
| М |            | Wall Bracket Set         | x1  |
| N | 9          | Cam Cover Ø12 mm         | x12 |
| 0 |            | Backply Stopper          | x24 |
| Р | -mmmmm@    | Screw M 4 x 19 mm        | x24 |
| Q | -anna      | Screw M 6 x 9 mm         | x12 |