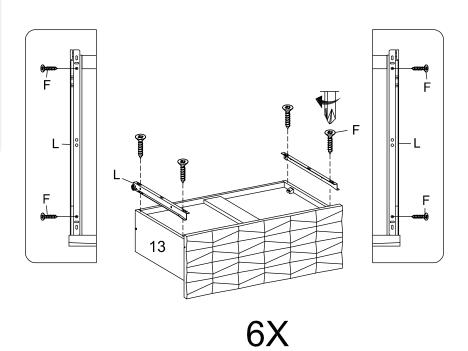

| DWARE             |                      |
|-------------------|----------------------|
| Screw M 6 x 13 mm | x24                  |
| Drawer Rails      | х6                   |
| PONENTS           |                      |
| Left Drawer Board | х6                   |
|                   |                      |
|                   | Drawer Rails PONENTS |