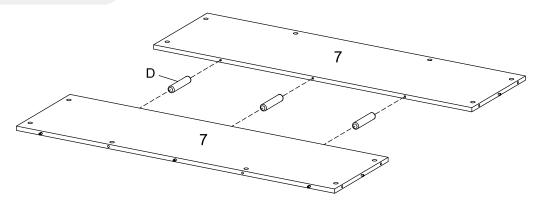

#### Furniture components:

|    | •                       |           |
|----|-------------------------|-----------|
| 1  | Top Board               | x1        |
| 2  | Bottom Board            | x1        |
| 3  | Left Side Board         | x1        |
| 4  | Right Side Board        | x1        |
| 5  | Divider Board           | x1        |
| 6  | Drawer Support          | x4        |
| 7  | Rear Board              | <b>x2</b> |
| 8  | Side Leg                | x4        |
| 9  | Middle Leg              | x1        |
| 10 | Front Drawer Board      | х6        |
| 11 | Rear Drawer Board       | х6        |
| 12 | Left Side Drawer Board  | х6        |
| 13 | Right Side Drawer Board | х6        |
| 14 | Support Drawer Board    | х6        |
| 15 | Bottom Drawer Board     | х6        |

#### Provided hardware:

| A |            | Cam Lock Ø15 mm          | x26 |
|---|------------|--------------------------|-----|
| В |            | Cam Bolt Ø7.5 x 32 mm    | x44 |
| С |            | Cam Cover Ø17 mm         | x26 |
| D |            | Plastic Dowel Ø6 x 30 mm | x93 |
| E |            | Screw M 6 x 8 mm         | x36 |
| F | ATTERNO .  | Screw M 6 x 13 mm        | x24 |
| G | ettitititi | Screw M 10 x 33.5 mm     | x24 |
| Н |            | Sleeve Nut               | х5  |
| ı |            | Allen Key                | x1  |
| J |            | Push TO Open             | х6  |
| K |            | Cam Lock Ø12 mm          | x18 |
| L |            | Drawer Rails             | х6  |
| М |            | Wall Bracket Set         | x1  |
| N | 9          | Cam Cover Ø12 mm         | x12 |
| 0 |            | Backply Stopper          | x24 |
| Р | -mmmmm@    | Screw M 4 x 19 mm        | x24 |
| Q | -anna      | Screw M 6 x 9 mm         | x12 |