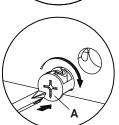

#### Provided hardware:

| A |            | Cam Lock Ø15 mm          | x26 |
|---|------------|--------------------------|-----|
| В |            | Cam Bolt Ø7.5 x 32 mm    | x44 |
| С |            | Cam Cover Ø17 mm         | x26 |
| D |            | Plastic Dowel Ø6 x 30 mm | x93 |
| E |            | Screw M 6 x 8 mm         | x36 |
| F | ATTERNO .  | Screw M 6 x 13 mm        | x24 |
| G | ettitititi | Screw M 10 x 33.5 mm     | x24 |
| Н |            | Sleeve Nut               | х5  |
| ı |            | Allen Key                | x1  |
| J |            | Push TO Open             | х6  |
| K |            | Cam Lock Ø12 mm          | x18 |
| L |            | Drawer Rails             | х6  |
| М |            | Wall Bracket Set         | x1  |
| N | 9          | Cam Cover Ø12 mm         | x12 |
| 0 |            | Backply Stopper          | x24 |
| Р | -mmmmm@    | Screw M 4 x 19 mm        | x24 |
| Q | -anna      | Screw M 6 x 9 mm         | x12 |