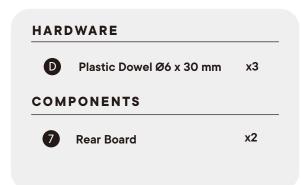

#### Furniture components:

|    | •                       |           |
|----|-------------------------|-----------|
| 1  | Top Board               | x1        |
| 2  | Bottom Board            | x1        |
| 3  | Left Side Board         | x1        |
| 4  | Right Side Board        | x1        |
| 5  | Divider Board           | x1        |
| 6  | Drawer Support          | x4        |
| 7  | Rear Board              | <b>x2</b> |
| 8  | Side Leg                | x4        |
| 9  | Middle Leg              | x1        |
| 10 | Front Drawer Board      | х6        |
| 11 | Rear Drawer Board       | х6        |
| 12 | Left Side Drawer Board  | х6        |
| 13 | Right Side Drawer Board | х6        |
| 14 | Support Drawer Board    | х6        |
| 15 | Bottom Drawer Board     | х6        |

#### Provided hardware:

| A |            | Cam Lock Ø15 mm          | x26 |
|---|------------|--------------------------|-----|
| В |            | Cam Bolt Ø7.5 x 32 mm    | x44 |
| С |            | Cam Cover Ø17 mm         | x26 |
| D |            | Plastic Dowel Ø6 x 30 mm | x93 |
| E |            | Screw M 6 x 8 mm         | x36 |
| F | ATTERNO .  | Screw M 6 x 13 mm        | x24 |
| G | ettitititi | Screw M 10 x 33.5 mm     | x24 |
| Н |            | Sleeve Nut               | х5  |
| ı |            | Allen Key                | x1  |
| J |            | Push TO Open             | х6  |
| K |            | Cam Lock Ø12 mm          | x18 |
| L |            | Drawer Rails             | х6  |
| М |            | Wall Bracket Set         | x1  |
| N | 9          | Cam Cover Ø12 mm         | x12 |
| 0 |            | Backply Stopper          | x24 |
| Р | -mmmmm@    | Screw M 4 x 19 mm        | x24 |
| Q | -anna      | Screw M 6 x 9 mm         | x12 |