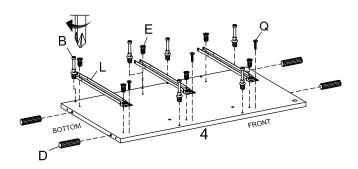

#### **HARDWARE** Cam Bolt Ø7.5 x 32 mm Plastic Dowel Ø6 x 30 mm Screw M 6 x 8 mm x12 **Drawer Rail** хЗ Screw M 6 x 9 mm х6 COMPONENTS x1 **Divider Board** FRONT SIDE BOTTOM SIDE **9** E BOTTOM SIDE

| HAR      | DWARE                    |    |
|----------|--------------------------|----|
| D        | Plastic Dowel Ø6 x 30 mm | x8 |
| <b>3</b> | Screw M 6 x 8 mm         | х8 |
| 0        | Push To Open             | х4 |
| сом      | PONENTS                  |    |
| 6        | Drawer Support           | х4 |