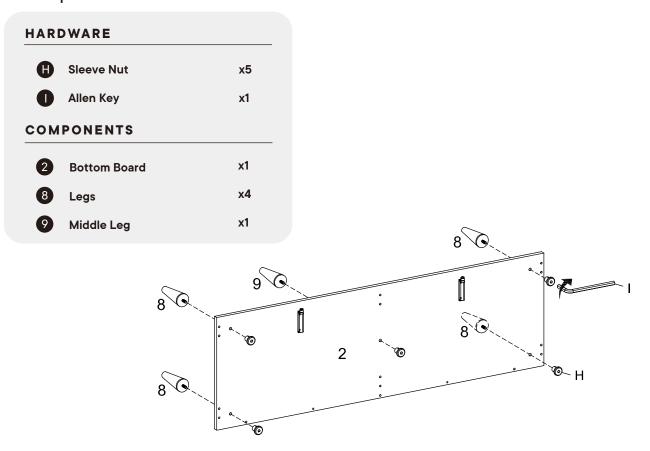

# A Cam Lock Ø15 mm x2 Cam Cover Ø17 mm x2 COMPONENTS 5 Divider Board x1 6 Drawer Support x2

| IARI     | OWARE                |           |
|----------|----------------------|-----------|
| A        | Cam Lock Ø15 mm      | x2        |
| <b>©</b> | Cam Cover Ø17 mm     | x2        |
| G        | Screw M 10 x 33.5 mm | х6        |
| юм       | PONENTS              |           |
| 2        | Bottom Board         | x1        |
| 3        | Left Side Board      | <b>x1</b> |
| 4        | Right Side Board     | x1        |
| •        | Divider Board        | x1        |
| 5        | Divider board        |           |