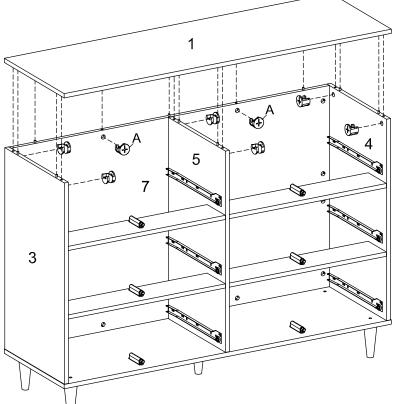

1

# A Cam Lock Ø15 mm x2 Cam Cover Ø17 mm x2 COMPONENTS 5 Divider Board x1 6 Drawer Support x2









| IARI     | OWARE                |           |
|----------|----------------------|-----------|
| A        | Cam Lock Ø15 mm      | x2        |
| <b>©</b> | Cam Cover Ø17 mm     | x2        |
| G        | Screw M 10 x 33.5 mm | х6        |
| юм       | PONENTS              |           |
| 2        | Bottom Board         | x1        |
| 3        | Left Side Board      | <b>x1</b> |
| 4        | Right Side Board     | x1        |
| •        | Divider Board        | x1        |
| 5        | Divider board        |           |



#### **HARDWARE** Cam Lock Ø15 mm х8 Cam Cover Ø17 mm х8 COMPONENTS 1 Top Board **x1 x1** Left Side Board **x1 Right Side Board Divider Board x1 Rear Board x1**







| HARDWARE |                          |     |  |
|----------|--------------------------|-----|--|
| B        | Cam Bolt Ø7.5 x 32 mm    | x18 |  |
| D        | Plastic Dowel Ø6 x 30 mm | x60 |  |
| сом      | PONENTS                  |     |  |
| 10       | Front Drawer Board       | х6  |  |
| 1        | Rear Drawer Board        | х6  |  |
| 12       | Left Drawer Board        | х6  |  |
| _        |                          |     |  |
| 13       | Right Drawer Board       | х6  |  |











| HARDWARE |                      |     |
|----------|----------------------|-----|
| G        | Screw M 10 x 33.5 mm | x18 |
| сом      | PONENTS              |     |
| 0        | Rear Drawer Board    | х6  |
| 12       | Left Drawer Board    | х6  |
| 13       | Right Drawer Board   | х6  |
|