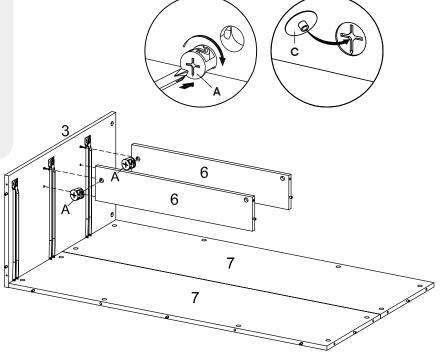

| HARDWARE |                  |    |
|----------|------------------|----|
| A        | Cam Lock Ø15 mm  | x2 |
| 0        | Cam Cover Ø17 mm | x2 |
| СОМ      | PONENTS          |    |
| 3        | Left Side Board  | x1 |
| 6        | Drawer Support   | x2 |