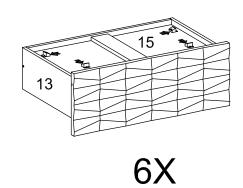

| HARDWARE |                      |     |
|----------|----------------------|-----|
| G        | Screw M 10 x 33.5 mm | x18 |
| сом      | PONENTS              |     |
| 0        | Rear Drawer Board    | х6  |
| 12       | Left Drawer Board    | х6  |
| 13       | Right Drawer Board   | х6  |
| 14       | Support Drawer Board | х6  |
| 15       | Bottom Drawer Board  | х6  |