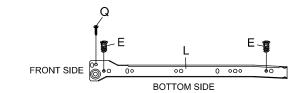

# B Cam Bolt Ø7.5 x 32 mm x6 D Plastic Dowel Ø6 x 30 mm x4 E Screw M 6 x 8 mm x6 D Drawer Rail (Left) x3 O Screw M 6 x 9 mm x3 COMPONENTS

| B        | Cam Bolt Ø7.5 x 32 mm    | х6 |
|----------|--------------------------|----|
| D        | Plastic Dowel Ø6 x 30 mm | х4 |
| <b>B</b> | Screw M 6 x 8 mm         | х6 |
| •        | Drawer Rail (Right)      | хЗ |
| 0        | Screw M 6 x 9 mm         | хЗ |
| юм       | PONENTS                  |    |