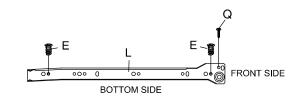

# B Cam Bolt Ø7.5 x 32 mm x6 D Plastic Dowel Ø6 x 30 mm x4 E Screw M 6 x 8 mm x6 D Drawer Rail (Left) x3 O Screw M 6 x 9 mm x3 COMPONENTS

| B        | Cam Bolt Ø7.5 x 32 mm    | х6 |
|----------|--------------------------|----|
| D        | Plastic Dowel Ø6 x 30 mm | х4 |
| <b>B</b> | Screw M 6 x 8 mm         | х6 |
| •        | Drawer Rail (Right)      | хЗ |
| 0        | Screw M 6 x 9 mm         | хЗ |
| юм       | PONENTS                  |    |