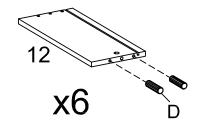

#### **HARDWARE** Cam Lock Ø15 mm х8 Cam Cover Ø17 mm х8 COMPONENTS 1 Top Board **x1 x1** Left Side Board **x1 Right Side Board Divider Board x1 Rear Board x1**

| HARDWARE |                          |     |  |
|----------|--------------------------|-----|--|
| B        | Cam Bolt Ø7.5 x 32 mm    | x18 |  |
| D        | Plastic Dowel Ø6 x 30 mm | x60 |  |
| сом      | PONENTS                  |     |  |
| 10       | Front Drawer Board       | х6  |  |
| 1        | Rear Drawer Board        | х6  |  |
| 12       | Left Drawer Board        | х6  |  |
| _        |                          |     |  |
| 13       | Right Drawer Board       | х6  |  |

| HARDWARE |                      |     |
|----------|----------------------|-----|
| G        | Screw M 10 x 33.5 mm | x18 |
| сом      | PONENTS              |     |
| 0        | Rear Drawer Board    | х6  |
| 12       | Left Drawer Board    | х6  |
| 13       | Right Drawer Board   | х6  |
| 14       | Support Drawer Board | х6  |
| 15       | Bottom Drawer Board  | х6  |

| HARDWARE |                      |     |
|----------|----------------------|-----|
| ß        | Cam Lock Ø12 mm      | x18 |
| •        | Cam Cover Ø12 mm     | x12 |
| сом      | PONENTS              |     |
| 10       | Front Drawer Board   | х6  |
| 12       | Left Drawer Board    | х6  |
| 13       | Right Drawer Board   | х6  |
| 14       | Support Drawer Board | х6  |
| 15       | Bottom Drawer Board  | х6  |
|          |                      |     |