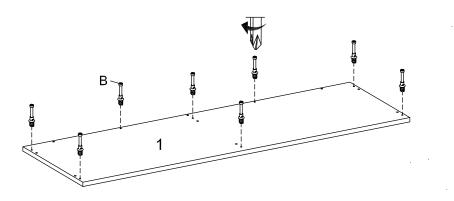

#### What you need:

| HAR | DWARE                 |    |
|-----|-----------------------|----|
| В   | Cam Bolt Ø7.5 x 32 mm | x8 |
|     |                       |    |
| СОМ | IPONENTS              |    |