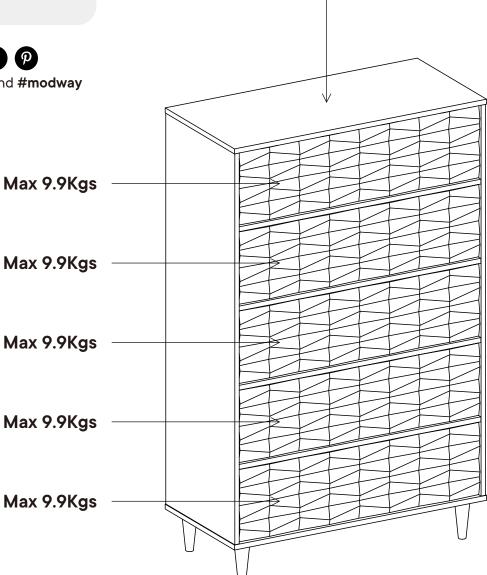

|
| ont Drawer Board | x5                 |
| ft Drawer Board  | х5                 |
| ght Drawer Board | х5                 |
|                  | х5                 |
|                  | ottom Drawer Board |



| •   | Screw M 6 x 13 mm | x20 |
|-----|-------------------|-----|
| M   | Drawer Rails      | х5  |
| СОМ | PONENTS           |     |
| 13  | Left Drawer Board | х5  |
|     |                   |     |





### Great job!

Chest of drawers assembly is complete.



### **CARING FOR YOUR ITEM**

Indoor use only.

Not contract grade.

Clean using a non-abrasive cloth and a mild cleaner.

Never use harsh chemicals, as they could damage the finish or integrity of the item.

CONNECT WITH US! (a)





Tag us @modway\_furniture and #modway for a chance to be featured.



Max 35Kgs

### TIPPING RESTRAINTS KIT INSTALLATION GUIDANCE

Different wall materials require unique wall fasteners.

Please consult your local hardware store to ensure you are using the correct hardware for you wall type.



### **Installation Instructions:**

- 1. Attach bracket (Q) securely to the back top of the furniture using short screw (Q) provided.
- 2. Please make a hole on the wall for attach the bracket (Q) to the back of unit.
- 3. Attach bracket (Q) on the wall using long screw (Q) as shown.

  Locate the other bracket (Q) on the wall. Place furniture into position so both brackets (Q) as shown.
- 4. Lace the end of the restrains strap through the larger hole in each bracket. Ensure the restrains strap with grids surface facing the inner loops. Bring both ends together and