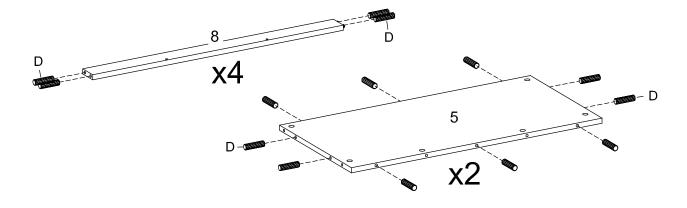

### D Plastic Dowel Ø6 x 30 mm x36 COMPONENTS 5 Rear Board (Top and Bottom) x2 8 Drawer Support x4

| ПАК | DWARE                    |    |
|-----|--------------------------|----|
| D   | Plastic Dowel Ø6 x 30 mm | х4 |
|     |                          |    |
| СОМ | PONENTS                  |    |