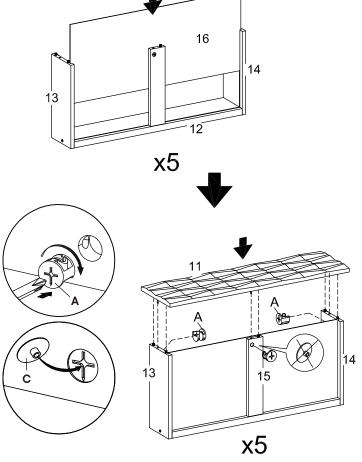

| HARI | OWARE                |     |
|------|----------------------|-----|
| •    | Cam Lock Ø12 mm      | x15 |
| N    | Cam Cover Ø12 mm     | x10 |
| сом  | PONENTS              |     |
| 0    | Front Drawer Board   | х5  |
| 12   | Rear Drawer Board    | х5  |
| 13   | Left Drawer Board    | х5  |
| 14   | Right Drawer Board   | х5  |
| 15   | Drawer Support Board | х5  |
| 16   | Bottom Drawer Board  | х5  |
|      |                      |     |