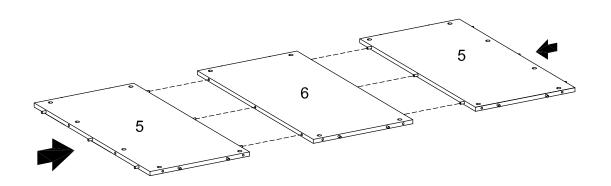

|
| Push To Open          | <b>x1</b>                             |
| PONENTS               |                                       |
| Bottom Board          | <b>x</b> 1                            |
|                       | Screw M 6 x 8 mm Push To Open PONENTS |



# D Plastic Dowel Ø6 x 30 mm x16 E Screw M 6 x 8 mm x8 D Push To Open x4 COMPONENTS Prawer Support (Front) x4



### Step 4

### D Plastic Dowel Ø6 x 30 mm x36 COMPONENTS 5 Rear Board (Top and Bottom) x2 8 Drawer Support x4



| ПАК | DWARE                    |    |
|-----|--------------------------|----|
| D   | Plastic Dowel Ø6 x 30 mm | х4 |
|     |                          |    |
| СОМ | PONENTS                  |    |











### Step 10

COMPONENTS

### 5 Rear Board (Top and Bottom) ×2

6 Rear Board (Middle) x1



### HARDWARE

A Cam Lock Ø15 mm x6

C Cam Cover Ø17 mm x6

### COMPONENTS

4 Right Side Board x1

Rear Board (Top and Bottom) x2

6 Rear Board (Middle) x1





### Step 12

### **HARDWARE**

A Cam Lock Ø15 mm x4
C Cam Cover Ø17 mm x4
R Screw M 4 x 10 mm x2

COMPONENTS

4 Right Side Board x1
7 Top Support x1
8 Drawer Support x4
9 Drawer Support (Front) x4





### \*modway

### Step 13

### **HARDWARE** Cam Lock Ø15 mm x10 Cam Cover Ø17 mm x10 Screw M 4 x 10 mm **x2** COMPONENTS 3 **x1 Left Side Board** Rear Board (Top and Bottom) x1 **Top Support** х4 **Drawer Support** х4 **Drawer Support (Front)**



| A        | Cam Lock Ø15 mm      | <b>x2</b> |
|----------|----------------------|-----------|
| 0        | Cam Cover Ø17 mm     | x2        |
| G        | Screw M 10 x 33.5 mm | x4