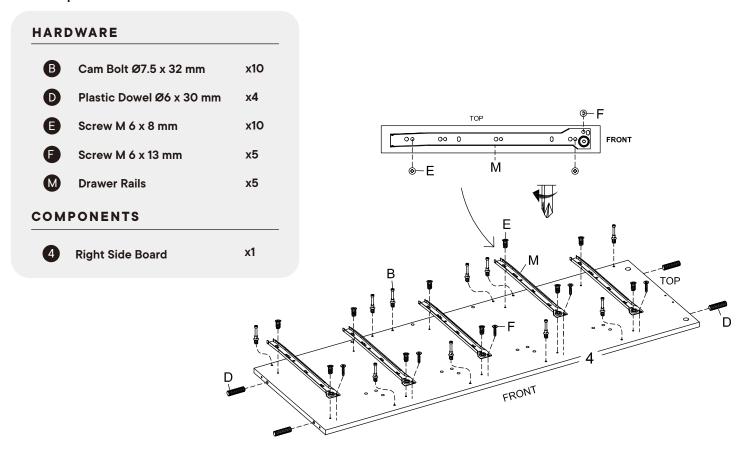

### **HARDWARE**

A Cam Lock Ø15 mm x4
C Cam Cover Ø17 mm x4
R Screw M 4 x 10 mm x2

COMPONENTS

4 Right Side Board x1
7 Top Support x1
8 Drawer Support x4
9 Drawer Support (Front) x4