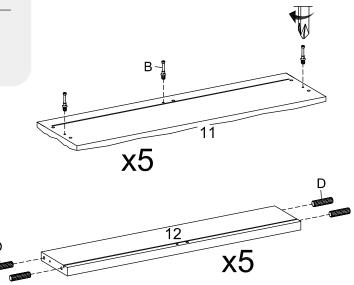

# B Cam Bolt Ø7.5 x 32 mm x15 D Plastic Dowel Ø6 x 30 mm x20 COMPONENTS 11 Front Drawer Board x5 Rear Drawer Board x5

### D Plastic Dowel Ø6 x 30 mm x30 COMPONENTS 13 Left Drawer Board x5 14 Right Drawer Board x5 Drawer Support Board x5

| HARDWARE |                      |     |
|----------|----------------------|-----|
| G        | Screw M 10 x 33.5 mm | x15 |
| сом      | PONENTS              |     |
| 12       | Rear Drawer Board    | х5  |
| 13       | Left Drawer Board    | x5  |
| 14       | Right Drawer Board   | x5  |
| 15       | Drawer Support Board | х5  |