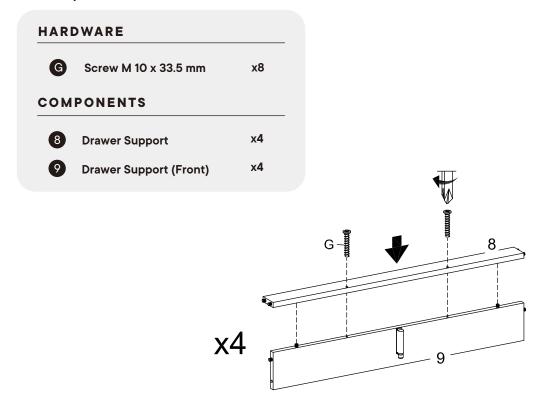

### Furniture components:

| 1  | Top Board                   | х1        |
|----|-----------------------------|-----------|
| 2  | Bottom Board                | х1        |
| 3  | Left Side Board             | х1        |
| 4  | Right Side Board            | x1        |
| 5  | Rear Board (Top and Bottom) | <b>x2</b> |
| 6  | Rear Board (Middle)         | х1        |
| 7  | Top Support                 | х1        |
| 8  | Drawer Support              | х4        |
| 9  | Drawer Support (Front)      | x4        |
| 10 | Legs                        | <b>x4</b> |
| 11 | Front Drawer Board          | х5        |
| 12 | Rear Drawer Board           | х5        |
| 13 | Left Side Drawer Board      | х5        |
| 14 | Right Side Drawer Board     | х5        |
| 15 | Drawer Support Board        | х5        |
| 16 | <b>Bottom Drawer Board</b>  | х5        |