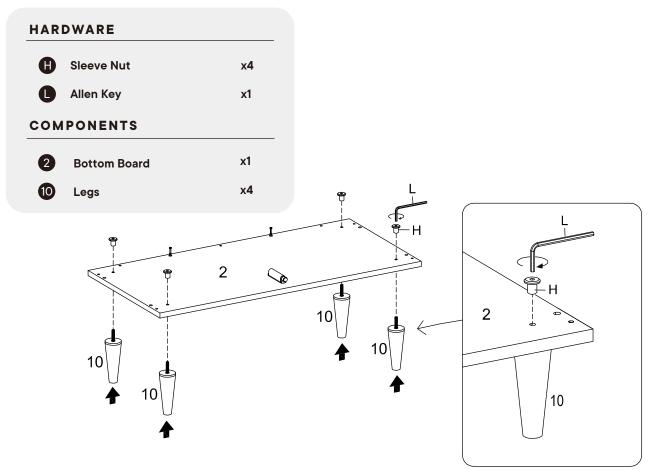

### HARDWARE B Cam Bolt Ø7.5 x 32 mm x6 COMPONENTS 1 Top Board x1

| OWARE                 |                                       |
|-----------------------|---------------------------------------|
| Cam Bolt Ø7.5 x 32 mm | <b>x2</b>                             |
| Screw M 6 x 8 mm      | <b>x2</b>                             |
| Push To Open          | <b>x1</b>                             |
| PONENTS               |                                       |
| Bottom Board          | <b>x</b> 1                            |
|                       | Screw M 6 x 8 mm Push To Open PONENTS |