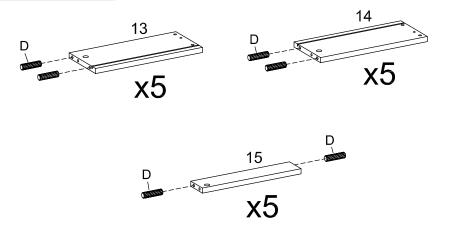

### D Plastic Dowel Ø6 x 30 mm x30 COMPONENTS 13 Left Drawer Board x5 14 Right Drawer Board x5 Drawer Support Board x5

| HARDWARE |                      |     |
|----------|----------------------|-----|
| G        | Screw M 10 x 33.5 mm | x15 |
| сом      | PONENTS              |     |
| 12       | Rear Drawer Board    | х5  |
| 13       | Left Drawer Board    | x5  |
| 14       | Right Drawer Board   | x5  |
| 15       | Drawer Support Board | х5  |