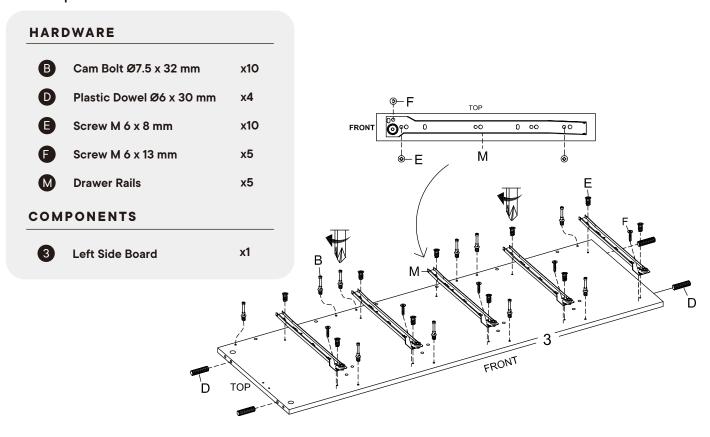

### **HARDWARE** Cam Lock Ø15 mm x10 Cam Cover Ø17 mm x10 Screw M 4 x 10 mm **x2** COMPONENTS 3 **x1 Left Side Board** Rear Board (Top and Bottom) x1 **Top Support** х4 **Drawer Support** х4 **Drawer Support (Front)**