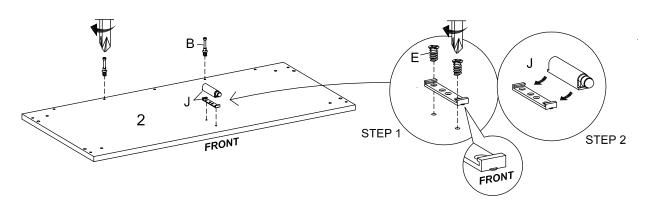

### HARDWARE B Cam Bolt Ø7.5 x 32 mm x6 COMPONENTS 1 Top Board x1

| OWARE                 |                                       |
|-----------------------|---------------------------------------|
| Cam Bolt Ø7.5 x 32 mm | <b>x2</b>                             |
| Screw M 6 x 8 mm      | <b>x2</b>                             |
| Push To Open          | <b>x1</b>                             |
| PONENTS               |                                       |
| Bottom Board          | <b>x</b> 1                            |
|                       | Screw M 6 x 8 mm Push To Open PONENTS |