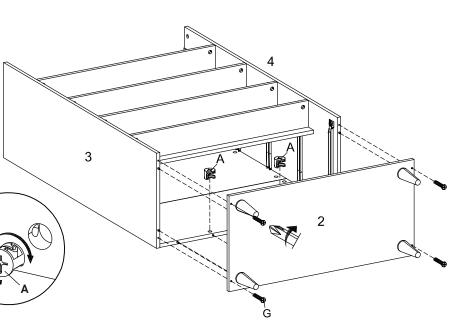

### HARDWARE B Cam Bolt Ø7.5 x 32 mm x6 COMPONENTS 1 Top Board x1

| OWARE                 |                                       |
|-----------------------|---------------------------------------|
| Cam Bolt Ø7.5 x 32 mm | <b>x2</b>                             |
| Screw M 6 x 8 mm      | <b>x2</b>                             |
| Push To Open          | <b>x1</b>                             |
| PONENTS               |                                       |
| Bottom Board          | <b>x</b> 1                            |
|                       | Screw M 6 x 8 mm Push To Open PONENTS |