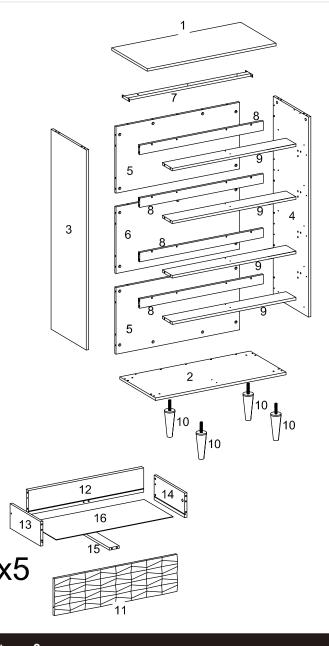

### Furniture components:

| 1  | Top Board                   | х1        |
|----|-----------------------------|-----------|
| 2  | Bottom Board                | х1        |
| 3  | Left Side Board             | х1        |
| 4  | Right Side Board            | x1        |
| 5  | Rear Board (Top and Bottom) | <b>x2</b> |
| 6  | Rear Board (Middle)         | х1        |
| 7  | Top Support                 | х1        |
| 8  | Drawer Support              | х4        |
| 9  | Drawer Support (Front)      | x4        |
| 10 | Legs                        | <b>x4</b> |
| 11 | Front Drawer Board          | х5        |
| 12 | Rear Drawer Board           | х5        |
| 13 | Left Side Drawer Board      | х5        |
| 14 | Right Side Drawer Board     | х5        |
| 15 | Drawer Support Board        | х5        |
| 16 | <b>Bottom Drawer Board</b>  | х5        |