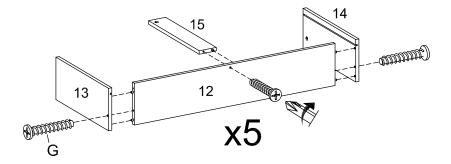

### D Plastic Dowel Ø6 x 30 mm x30 COMPONENTS 13 Left Drawer Board x5 14 Right Drawer Board x5 Drawer Support Board x5

| HARDWARE |                      |     |
|----------|----------------------|-----|
| G        | Screw M 10 x 33.5 mm | x15 |
| сом      | PONENTS              |     |
| 12       | Rear Drawer Board    | х5  |
| 13       | Left Drawer Board    | x5  |
| 14       | Right Drawer Board   | x5  |
| 15       | Drawer Support Board | х5  |