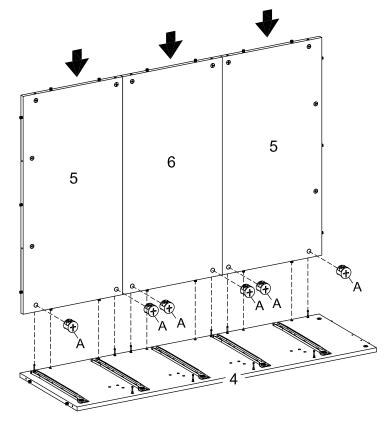

### D Plastic Dowel Ø6 x 30 mm x36 COMPONENTS 5 Rear Board (Top and Bottom) x2 8 Drawer Support x4

| ПАК | DWARE                    |    |
|-----|--------------------------|----|
| D   | Plastic Dowel Ø6 x 30 mm | х4 |
|     |                          |    |
| СОМ | PONENTS                  |    |

### 5 Rear Board (Top and Bottom) ×2

6 Rear Board (Middle) x1

### HARDWARE

A Cam Lock Ø15 mm x6

C Cam Cover Ø17 mm x6

### COMPONENTS

4 Right Side Board x1

Rear Board (Top and Bottom) x2

6 Rear Board (Middle) x1