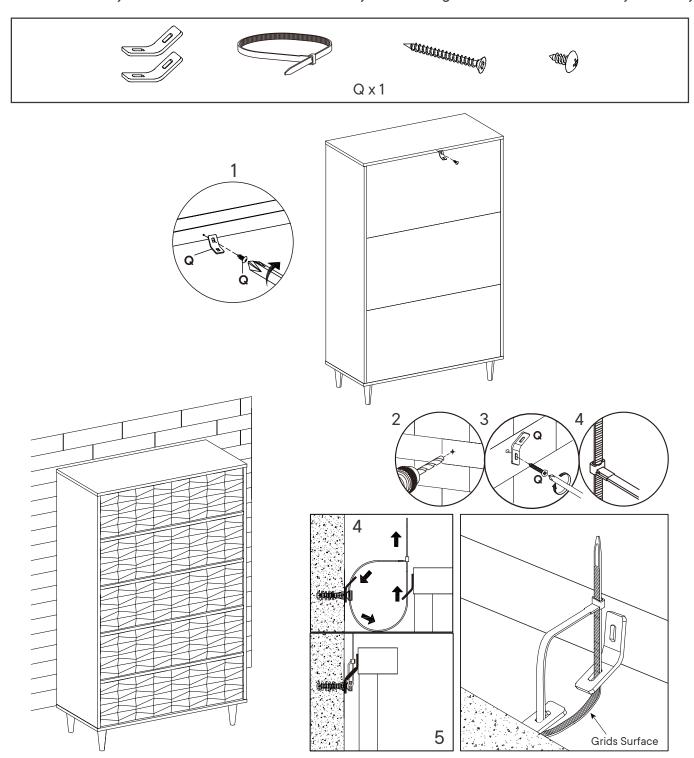

### TIPPING RESTRAINTS KIT INSTALLATION GUIDANCE

Different wall materials require unique wall fasteners.

Please consult your local hardware store to ensure you are using the correct hardware for you wall type.

### **Installation Instructions:**

- 1. Attach bracket (Q) securely to the back top of the furniture using short screw (Q) provided.
- 2. Please make a hole on the wall for attach the bracket (Q) to the back of unit.
- 3. Attach bracket (Q) on the wall using long screw (Q) as shown.

  Locate the other bracket (Q) on the wall. Place furniture into position so both brackets (Q) as shown.
- 4. Lace the end of the restrains strap through the larger hole in each bracket. Ensure the restrains strap with grids surface facing the inner loops. Bring both ends together and slide the flat end through the locking end and draw it through until all slack is removed.
- 5. Make sure that the strap is securely laced & locked.