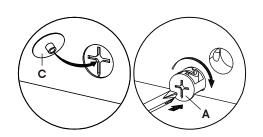

### TIPPING RESTRAINTS KIT INSTALLATION GUIDANCE

Different wall materials require unique wall fasteners.

Please consult your local hardware store to ensure you are using the correct hardware for you wall type.

### **Installation Instructions:**

- 1. Attach bracket (Q) securely to the back top of the furniture using short screw (Q) provided.
- 2. Please make a hole on the wall for attach the bracket (Q) to the back of unit.
- 3. Attach bracket (Q) on the wall using long screw (Q) as shown.

  Locate the other bracket (Q) on the wall. Place furniture into position so both brackets (Q) as shown.
- 4. Lace the end of the restrains strap through the larger hole in each bracket. Ensure the restrains strap with grids surface facing the inner loops. Bring both ends together and slide the flat end through the locking end and draw it through until all slack is removed.
- 5. Make sure that the strap is securely laced & locked.