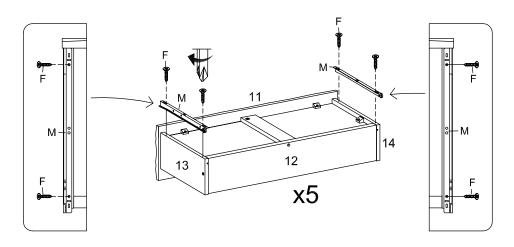

# B Cam Bolt Ø7.5 x 32 mm x15 D Plastic Dowel Ø6 x 30 mm x20 COMPONENTS 11 Front Drawer Board x5 Rear Drawer Board x5

### Step 17

### D Plastic Dowel Ø6 x 30 mm x30 COMPONENTS 13 Left Drawer Board x5 14 Right Drawer Board x5 Drawer Support Board x5

| HARDWARE |                      |     |
|----------|----------------------|-----|
| G        | Screw M 10 x 33.5 mm | x15 |
| сом      | PONENTS              |     |
| 12       | Rear Drawer Board    | х5  |
| 13       | Left Drawer Board    | x5  |
| 14       | Right Drawer Board   | x5  |
| 15       | Drawer Support Board | х5  |