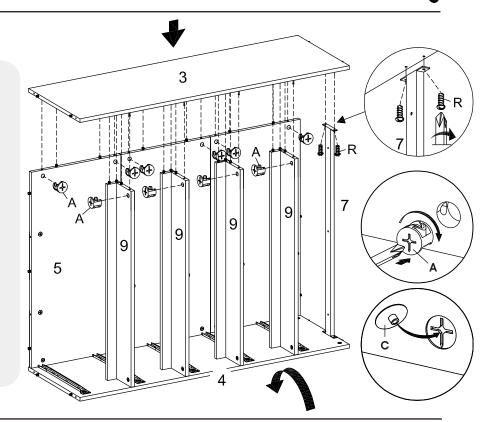

### COMPONENTS

4 Right Side Board x1

Rear Board (Top and Bottom) x2

6 Rear Board (Middle) x1

### **HARDWARE**

A Cam Lock Ø15 mm x4
C Cam Cover Ø17 mm x4
R Screw M 4 x 10 mm x2

COMPONENTS

4 Right Side Board x1
7 Top Support x1
8 Drawer Support x4
9 Drawer Support (Front) x4

### **HARDWARE** Cam Lock Ø15 mm x10 Cam Cover Ø17 mm x10 Screw M 4 x 10 mm **x2** COMPONENTS 3 **x1 Left Side Board** Rear Board (Top and Bottom) x1 **Top Support** х4 **Drawer Support** х4 **Drawer Support (Front)**