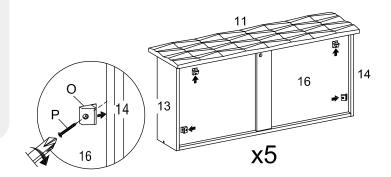

| ckply Stopper    | x20                |
|------------------|--------------------|
| rew M 4 x 19 mm  |                    |
|                  | x20                |
| NENTS            |                    |
| ont Drawer Board | x5                 |
| ft Drawer Board  | х5                 |
| ght Drawer Board | х5                 |
|                  | х5                 |
|                  | ottom Drawer Board |