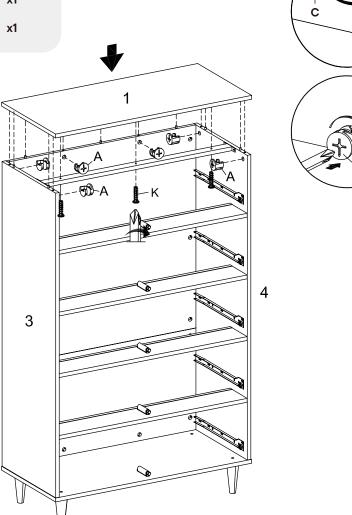

# | A | Cam Lock Ø15 mm | x6 | | © | Cam Cover Ø17 mm | x6 | | © | Screw M 10 x 25 mm | x3 | | COMPONENTS | | 1 | Top Board | x1 | | 3 | Left Side Board | x1 | | 4 | Right Side Board | x1 | | 5 | Rear Board (Top ) | x1 |