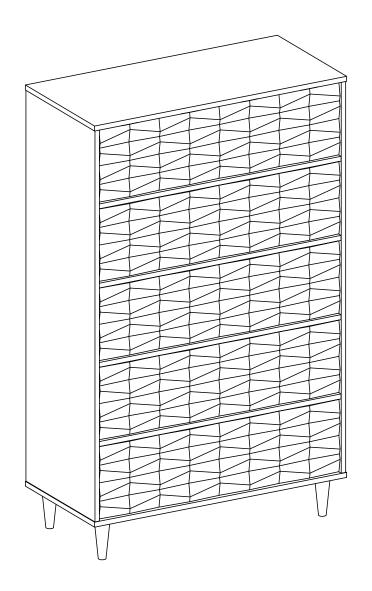

### **ASSEMBLY INSTRUCTIONS**

### MOD-7082

V0.02.02.23





### Let's get started!





Read through all of the instructions before starting

Approx. 60 minutes

assembly time



Care instructions are listed in the last step of this manual



Make sure you have all parts and components before discarding any packing materials **Only use hand tools to assemble this item**. Do not use power tools. Do not tighten bolts or screws completely until all hardware is lined up and inserted into the holes.

Do not over-tighten screws and bolts to avoid stripping the hardware or cracking the item.

Assemble your item on a flat, carpeted area, with plenty of space to work. This will prevent damage and scratches to your floors or the item while you're assembling the product.

Keep all components and packaging out of reach of children or animals to avoid risk