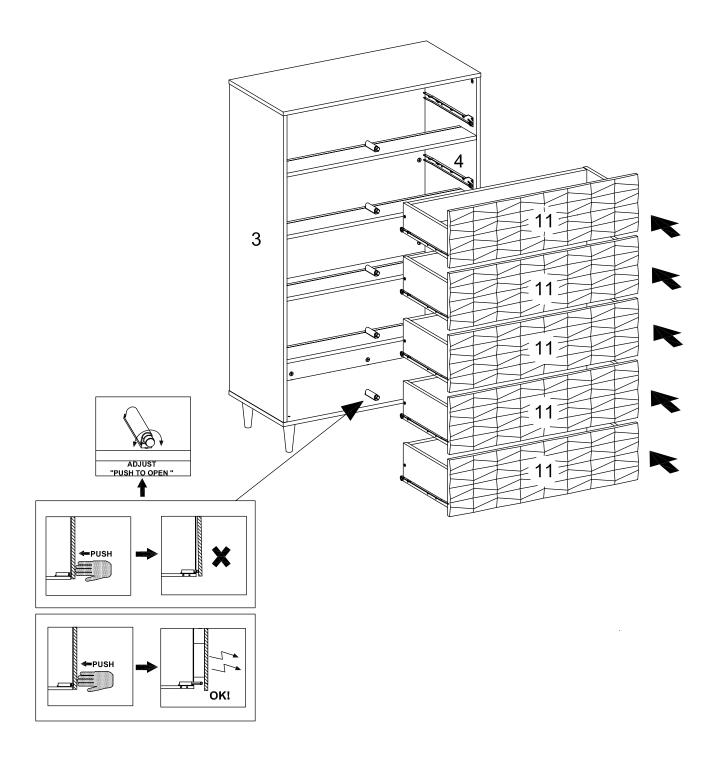

ard    | х5  |
| 14   | Right Drawer Board   | х5  |
| 15   | Drawer Support Board | х5  |
| 16   | Bottom Drawer Board  | х5  |
|      |                      |     |



| ckply Stopper    | x20                |
|------------------|--------------------|
| rew M 4 x 19 mm  |                    |
|                  | x20                |
| NENTS            |                    |
| ont Drawer Board | x5                 |
| ft Drawer Board  | х5                 |
| ght Drawer Board | х5                 |
|                  | х5                 |
|                  | ottom Drawer Board |



| •   | Screw M 6 x 13 mm | x20 |
|-----|-------------------|-----|
| M   | Drawer Rails      | х5  |
| СОМ | PONENTS           |     |
| 13  | Left Drawer Board | х5  |
|     |                   |     |





### Great job!

Chest of drawers assembly is complete.



### **CARING FOR YOUR ITEM**

Indoor use only.

Not contract grade.

Clean using a non-abrasive cloth and a mild cleaner.

Never use harsh chemicals, as they could damage the finish or integrity of the item.

CONNECT WITH US! (a)





Tag us @modway\_furniture and #modway for a chance to be featured.



Max 35Kgs

### TIPPING RESTRAINTS KIT INSTALLATION GUIDANCE

Different wall materials require unique wall fasteners.

Please consult your local hardware store to ensure you are using the correct hardware for you wall type.



### **Installation Instructions:**

- 1. Attach bracket (Q) securely to the back top of the furniture using short screw (Q) provided.
- 2. Please make a hole on the wall for attach the bracket (Q) to the back