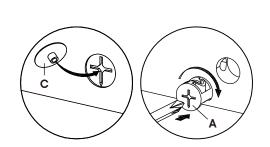

### TIPPING RESTRAINTS KIT INSTALLATION GUIDANCE

Different wall materials require unique wall fasteners.

Please consult your local hardware store to ensure you are using the correct hardware for you wall type.

### **Installation Instructions:**

- 1. Attach bracket (Q) securely to the back top of the furniture using short screw (Q) provided.
- 2. Please make a hole on the wall for attach the bracket (Q) to the back of unit.
- 3. Attach bracket (Q) on the wall using long screw (Q) as shown.

  Locate the other bracket (Q) on the wall. Place furniture into position so both brackets (Q) as shown.
- 4. Lace the end of the restrains strap through the larger hole in each bracket. Ensure the restrains strap with grids surface facing the inner loops. Bring both ends together and slide the flat end through the locking end and draw it through until all slack is removed.
- 5. Make sure that the strap is securely laced & locked.