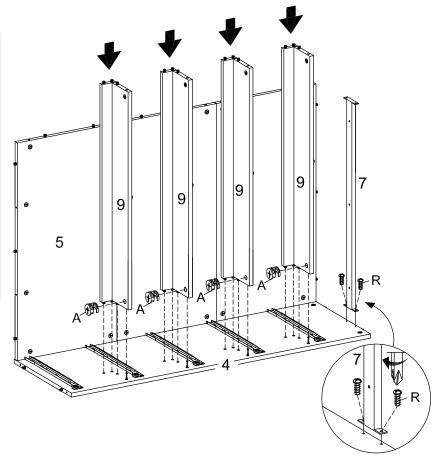

### **HARDWARE**

A Cam Lock Ø15 mm x4
C Cam Cover Ø17 mm x4
R Screw M 4 x 10 mm x2

COMPONENTS

4 Right Side Board x1
7 Top Support x1
8 Drawer Support x4
9 Drawer Support (Front) x4