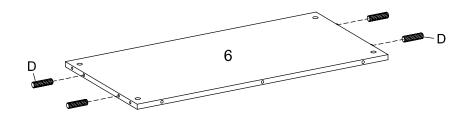

| A        | Cam Lock Ø15 mm      | <b>x2</b> |
|----------|----------------------|-----------|
| 0        | Cam Cover Ø17 mm     | x2        |
| G        | Screw M 10 x 33.5 mm | x4        |
| ОМ       | PONENTS              |           |
| 2        | Bottom Board         | x1        |
| 3        | Left Side Board      | x1        |
| 4        | Right Side Board     | <b>x1</b> |
| <b>5</b> | Rear Board (Bottom)  | <b>x1</b> |