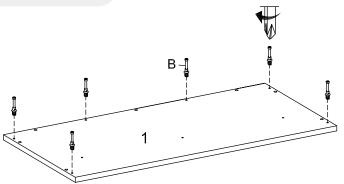

### HARDWARE B Cam Bolt Ø7.5 x 32 mm x6 COMPONENTS 1 Top Board x1

| OWARE                 |                                       |
|-----------------------|---------------------------------------|
| Cam Bolt Ø7.5 x 32 mm | <b>x2</b>                             |
| Screw M 6 x 8 mm      | <b>x2</b>                             |
| Push To Open          | <b>x1</b>                             |
| PONENTS               |                                       |
| Bottom Board          | <b>x</b> 1                            |
|                       | Screw M 6 x 8 mm Push To Open PONENTS |