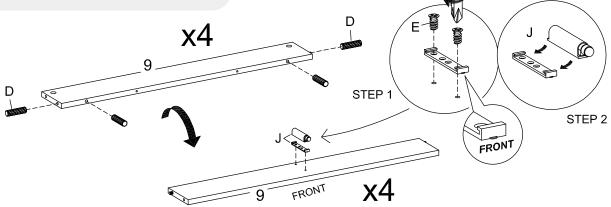

# D Plastic Dowel Ø6 x 30 mm x16 E Screw M 6 x 8 mm x8 D Push To Open x4 COMPONENTS Prawer Support (Front) x4