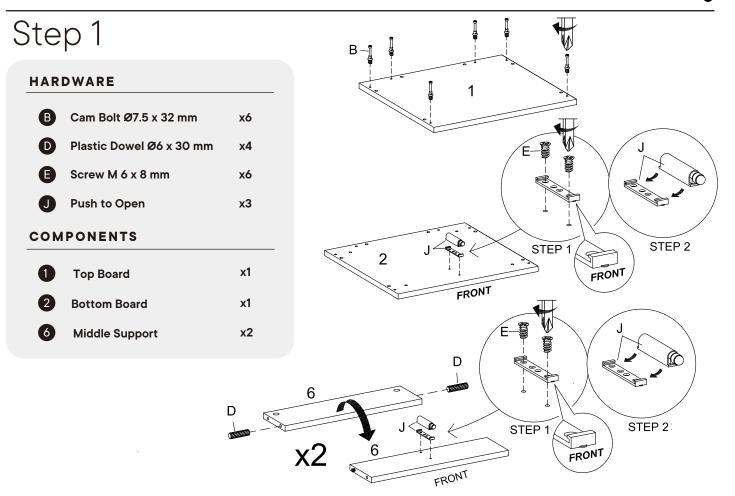

#### Furniture components:

| 1 | Top Board        | x1 | 7  | Leg                 | x4 |
|---|------------------|----|----|---------------------|----|
| 2 | Bottom Board     | x1 | 8  | Drawer Front Board  | х3 |
| 3 | Left Side Board  | x1 | 9  | Drawer Back Board   | х3 |
| 4 | Right Side Board | x1 | 10 | Drawer Left Board   | х3 |
| 5 | Back Board       | x1 | 11 | Drawer Right Board  | х3 |
| 6 | Middle Support   | x2 | 12 | Drawer Bottom Board | х3 |

### Provided hardware:

| A |       | Cam Lock Ø15 mm          | x16 |
|---|-------|--------------------------|-----|
| в |       | Cam Bolt Ø7.5 x 32 mm    | x22 |
| с | ٩     | Cam Cover Ø17 mm         | x8  |
| D |       | Plastic Dowel Ø6 x 30 mm | x44 |
| Е | (III) | Screw M 6 x 8 mm         | x18 |
| F |       | Screw M 6 x 13 mm        | x18 |
| G | annna | Screw M 10 x 33.5 mm     | x12 |
| н | Ø     | Sleeve Nut               | x4  |
| I |       | Allen Key                | x1  |
| J |       | Push to Open             | x3  |
|   |       |                          |     |