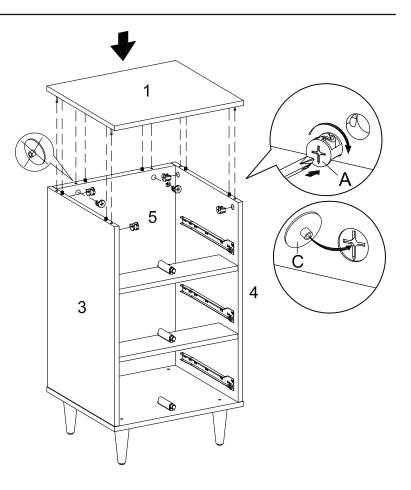

# Step 6

| HARDWARE |                                     |          |  |
|----------|-------------------------------------|----------|--|
| A<br>C   | Cam Lock Ø15 mm<br>Cam Cover Ø17 mm | x6<br>x4 |  |
| сом      | PONENTS                             |          |  |
| 1        | Top Board                           | x1       |  |
| 3        | Left Side Board                     | x1       |  |
| 4        | Right Side Board                    | x1       |  |
| 5        | Back Board                          | x1       |  |
|          |                                     |          |  |