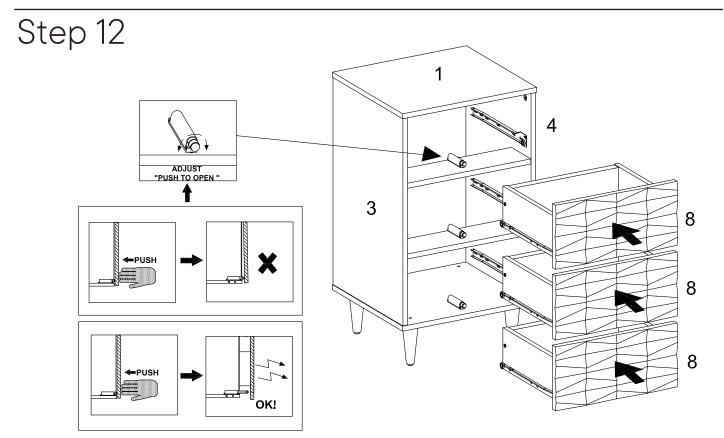

| x1       |  |
|          |                                     |          |  |



## Step 7

| HARDWARE   |                          |     |  |  |
|------------|--------------------------|-----|--|--|
| B          | Cam Bolt Ø7.5 x 32 mm    | x6  |  |  |
| D          | Plastic Dowel Ø6 x 30 mm | x24 |  |  |
| COMPONENTS |                          |     |  |  |
| 8          | Drawer Front Board       | х3  |  |  |
| 9          | Drawer Back Board        | х3  |  |  |
| 10         | Drawer Left Board        | х3  |  |  |
| 1          | Drawer Right Board       | х3  |  |  |
|            |                          |     |  |  |





## Step 8





### \*modway



8

12

9

11

х3

## Step 10



12

## Step 11

#### HARDWARE

Ø

Screw M 6 x 13 mm

M Drawer Runner

er

x12

х3





### Great job!

Nightstand assembly is complete

#### CARING FOR YOUR ITEM

Indoor use only.

Not contract grade.

Clean using a non-abrasive cloth and a mild cleaner.

Never use harsh chemicals, as they could damage the finish or integrity of the item.

#### CONNECT WITH US! O f P

Tag us **@modway\_furniture** and **#modway** for a chance to be featured.



#### TIPPING RESTRAINTS KIT INSTALLATION GUIDANCE

Different wall materials require unique wall fasteners.

Please consult your local hardware store to ensure you are using the correct hardware for you wall type.



#### Installation Instructions :

- 1. Attach bracket (N) securely to the back top of the furniture using short screw (N) provided.
- 2. Please make a hole on the wall for attach the bracket (N) to the back of unit.
- 3.