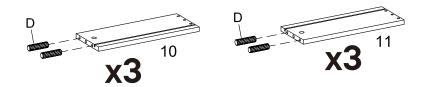

## Step 7

| HARDWARE   |                          |     |  |  |
|------------|--------------------------|-----|--|--|
| B          | Cam Bolt Ø7.5 x 32 mm    | x6  |  |  |
| D          | Plastic Dowel Ø6 x 30 mm | x24 |  |  |
| COMPONENTS |                          |     |  |  |
| 8          | Drawer Front Board       | х3  |  |  |
| 9          | Drawer Back Board        | х3  |  |  |
| 10         | Drawer Left Board        | х3  |  |  |
| 1          | Drawer Right Board       | х3  |  |  |
|            |                          |     |  |  |