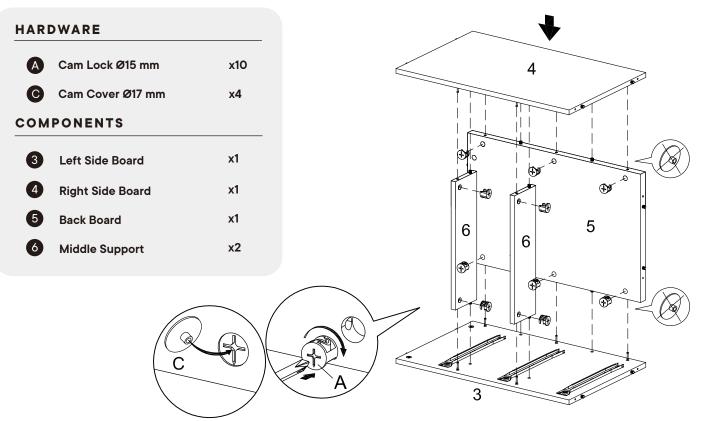

#### HARDWARE

| 6          | Left Cide Deerd          | v1  |  |
|------------|--------------------------|-----|--|
| COMPONENTS |                          |     |  |
| Μ          | Drawer Runner            | хЗ  |  |
| F          | Screw M 6 x 13 mm        | x6  |  |
| Ð          | Screw M 6 x 8 mm         | x12 |  |
| D          | Plastic Dowel Ø6 x 30 mm | x8  |  |
| B          | Cam Bolt Ø7.5 x 32 mm    | x10 |  |
|            |                          |     |  |

| 3 | Left Side Board  | x1 |
|---|------------------|----|
| 4 | Right Side Board | x1 |