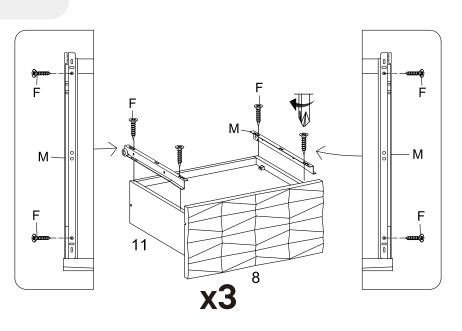

## Step 7

| HARDWARE   |                          |     |  |  |
|------------|--------------------------|-----|--|--|
| B          | Cam Bolt Ø7.5 x 32 mm    | x6  |  |  |
| D          | Plastic Dowel Ø6 x 30 mm | x24 |  |  |
| COMPONENTS |                          |     |  |  |
| 8          | Drawer Front Board       | х3  |  |  |
| 9          | Drawer Back Board        | х3  |  |  |
| 10         | Drawer Left Board        | х3  |  |  |
| 1          | Drawer Right Board       | х3  |  |  |
|            |                          |     |  |  |

#### HARDWARE

Ø

Screw M 6 x 13 mm

M Drawer Runner

er

x12

х3