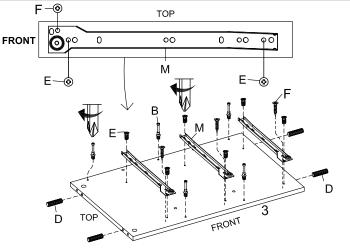

#### HARDWARE

| 6          | Left Cide Deerd          | v1  |  |
|------------|--------------------------|-----|--|
| COMPONENTS |                          |     |  |
| Μ          | Drawer Runner            | хЗ  |  |
| F          | Screw M 6 x 13 mm        | x6  |  |
| Ð          | Screw M 6 x 8 mm         | x12 |  |
| D          | Plastic Dowel Ø6 x 30 mm | x8  |  |
| B          | Cam Bolt Ø7.5 x 32 mm    | x10 |  |
|            |                          |     |  |

| 3 | Left Side Board  | x1 |
|---|------------------|----|
| 4 | Right Side Board | x1 |