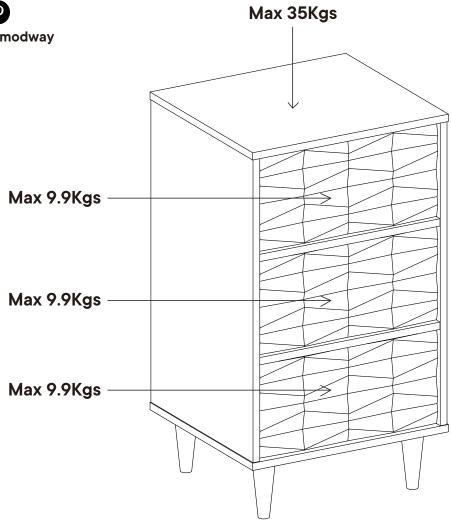

|     |  |  |
| 8          | Drawer Front Board       | х3  |  |  |
| 9          | Drawer Back Board        | х3  |  |  |
| 10         | Drawer Left Board        | х3  |  |  |
| 1          | Drawer Right Board       | х3  |  |  |
|            |                          |     |  |  |





## Step 8





### \*modway



8

12

9

11

х3

## Step 10



12

## Step 11

#### HARDWARE

Ø

Screw M 6 x 13 mm

M Drawer Runner

er

x12

х3





### Great job!

Nightstand assembly is complete

#### CARING FOR YOUR ITEM

Indoor use only.

Not contract grade.

Clean using a non-abrasive cloth and a mild cleaner.

Never use harsh chemicals, as they could damage the finish or integrity of the item.

#### CONNECT WITH US! O f P

Tag us **@modway\_furniture** and **#modway** for a chance to be featured.



#### TIPPING RESTRAINTS KIT INSTALLATION GUIDANCE

Different wall materials require unique wall fasteners.

Please consult your local hardware store to ensure you are using the correct hardware for you wall type.



#### Installation Instructions :

- 1. Attach bracket (N) securely to the back top of the furniture using short screw (N) provided.
- 2. Please make a hole on the wall for attach the bracket (N) to the back of unit.
- 3. Attach bracket (N) on the wall using long screw (N) as shown.
- Locate the other bracket (N) on the wall. Place furniture into position so both brackets (N) as shown.
- 4. Lace the end of the restrains strap through the larger hole in each bracket. Ensure the restrains strap with grids surface facing the inner loops. Bring both ends together and slide the fla