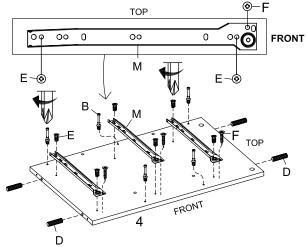

#### HARDWARE

| Screw M 10 x 33.5 mm | x6                                                             |  |  |  |
|----------------------|----------------------------------------------------------------|--|--|--|
| COMPONENTS           |                                                                |  |  |  |
| Bottom Board         | x1                                                             |  |  |  |
| Left Side Board      | x1                                                             |  |  |  |
| Right Side Board     | x1                                                             |  |  |  |
| Back Board           | x1                                                             |  |  |  |
|                      | PONENTS<br>Bottom Board<br>Left Side Board<br>Right Side Board |  |  |  |

# Step 6

| HARDWARE |                                     |          |  |
|----------|-------------------------------------|----------|--|
| A<br>C   | Cam Lock Ø15 mm<br>Cam Cover Ø17 mm | x6<br>x4 |  |
| сом      | PONENTS                             |          |  |
| 1        | Top Board                           | x1       |  |
| 3        | Left Side Board                     | x1       |  |
| 4        | Right Side Board                    | x1       |  |
| 5        | Back Board                          | x1       |  |
|          |                                     |          |  |