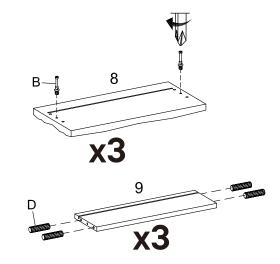

## Step 7

| HARDWARE   |                          |     |  |  |
|------------|--------------------------|-----|--|--|
| B          | Cam Bolt Ø7.5 x 32 mm    | x6  |  |  |
| D          | Plastic Dowel Ø6 x 30 mm | x24 |  |  |
| COMPONENTS |                          |     |  |  |
| 8          | Drawer Front Board       | х3  |  |  |
| 9          | Drawer Back Board        | х3  |  |  |
| 10         | Drawer Left Board        | х3  |  |  |
| 1          | Drawer Right Board       | х3  |  |  |
|            |                          |     |  |  |