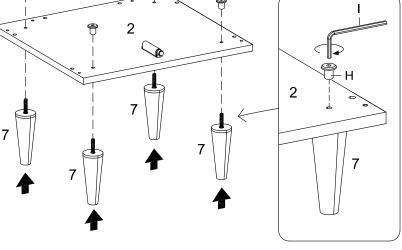

#### Step 3 HARDWARE 5 Plastic Dowel Ø6 x 30 mm D x8 Ð **Sleeve Nut** x4 Allen Key 0 **x1** D COMPONENTS 2 **x1 Bottom Board** – H 5 **Back Board x1** 2 (7 Leg x4 à