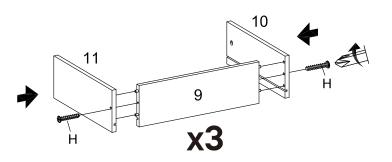

## Step 7

| HARDWARE   |                          |     |  |  |
|------------|--------------------------|-----|--|--|
| B          | Cam Bolt Ø7.5 x 32 mm    | x6  |  |  |
| D          | Plastic Dowel Ø6 x 30 mm | x24 |  |  |
| COMPONENTS |                          |     |  |  |
| 8          | Drawer Front Board       | х3  |  |  |
| 9          | Drawer Back Board        | х3  |  |  |
| 10         | Drawer Left Board        | х3  |  |  |
| 1          | Drawer Right Board       | х3  |  |  |
|            |                          |     |  |  |