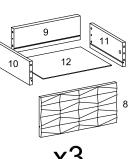

#### Furniture components:

| 1 | Top Board        | x1 | 7  | Leg                 | x4 |
|---|------------------|----|----|---------------------|----|
| 2 | Bottom Board     | x1 | 8  | Drawer Front Board  | х3 |
| 3 | Left Side Board  | x1 | 9  | Drawer Back Board   | х3 |
| 4 | Right Side Board | x1 | 10 | Drawer Left Board   | х3 |
| 5 | Back Board       | x1 | 11 | Drawer Right Board  | х3 |
| 6 | Middle Support   | x2 | 12 | Drawer Bottom Board | х3 |

## Step 7

| HARDWARE   |                          |     |  |  |
|------------|--------------------------|-----|--|--|
| B          | Cam Bolt Ø7.5 x 32 mm    | x6  |  |  |
| D          | Plastic Dowel Ø6 x 30 mm | x24 |  |  |
| COMPONENTS |                          |     |  |  |
| 8          | Drawer Front Board       | х3  |  |  |
| 9          | Drawer Back Board        | х3  |  |  |
| 10         | Drawer Left Board        | х3  |  |  |
| 1          | Drawer Right Board       | х3  |  |  |
|            |                          |     |  |  |