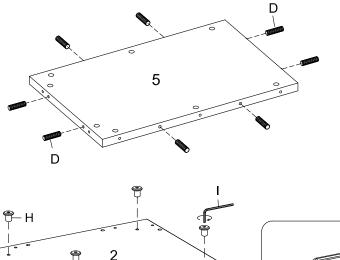

#### Step 3 HARDWARE 5 Plastic Dowel Ø6 x 30 mm D x8 Ð **Sleeve Nut** x4 Allen Key 0 **x1** D COMPONENTS 2 **x1 Bottom Board** – H 5 **Back Board x1** 2 (7 Leg x4 à