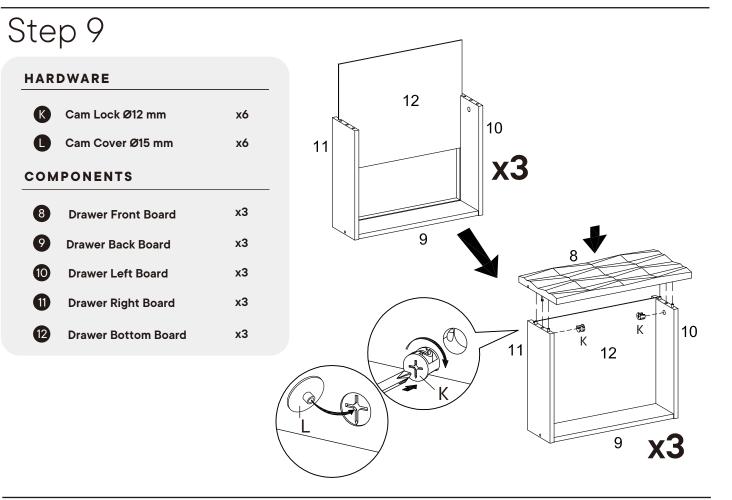

| x1       |  |
| 4        | Right Side Board                    | x1       |  |
| 5        | Back Board                          | x1       |  |
|          |                                     |          |  |



## Step 7

| HARDWARE   |                          |     |  |  |
|------------|--------------------------|-----|--|--|
| B          | Cam Bolt Ø7.5 x 32 mm    | x6  |  |  |
| D          | Plastic Dowel Ø6 x 30 mm | x24 |  |  |
| COMPONENTS |                          |     |  |  |
| 8          | Drawer Front Board       | х3  |  |  |
| 9          | Drawer Back Board        | х3  |  |  |
| 10         | Drawer Left Board        | х3  |  |  |
| 1          | Drawer Right Board       | х3  |  |  |
|            |                          |     |  |  |





## Step 8





### \*modway



8

12

9

11

х3

## Step 10



12

## Step 11

#### HARDWARE

Ø

Screw M 6 x 13 mm

M Drawer Runner

er

x12

х3





### Great job!

Nightstand assembly is complete

#### CARING FOR YOUR ITEM

Indoor use only.

Not contract grade.

Clean using a non-abrasive cloth and a mild cleaner.

Never use harsh chemicals, as they could damage the finish or integrity of the item.

#### CONNECT WITH US! O f P

Tag us **@modway\_furniture** and **#modway** for a chance to be featured.



#### TIPPING RESTRAINTS KIT INSTALLATION GUIDANCE

Different wall materials require unique wall fasteners.

Please consult your local hardware store to ensure you are using the correct hardware for you wall type.



#### Installation Instructions :

- 1. Attach bracket (N) securely to the back top of the furniture u