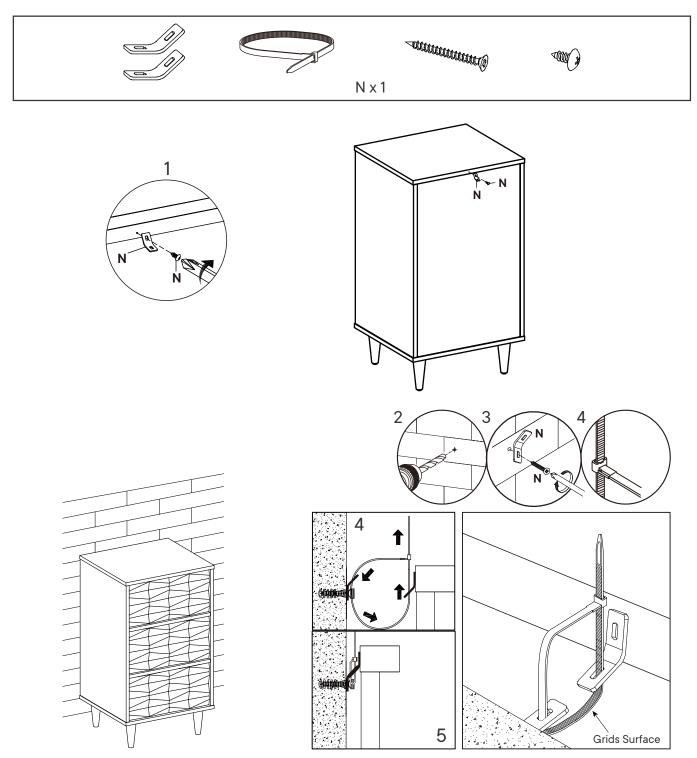

#### TIPPING RESTRAINTS KIT INSTALLATION GUIDANCE

Different wall materials require unique wall fasteners.

Please consult your local hardware store to ensure you are using the correct hardware for you wall type.

#### Installation Instructions :

- 1. Attach bracket (N) securely to the back top of the furniture using short screw (N) provided.
- 2. Please make a hole on the wall for attach the bracket (N) to the back of unit.
- 3. Attach bracket (N) on the wall using long screw (N) as shown.
- Locate the other bracket (N) on the wall. Place furniture into position so both brackets (N) as shown.
- 4. Lace the end of the restrains strap through the larger hole in each bracket. Ensure the restrains strap with grids surface facing the inner loops. Bring both ends together and slide the flat end through the locking end and draw it through until all slack is removed.
- 5. Make sure that the strap is securely laced & locked.