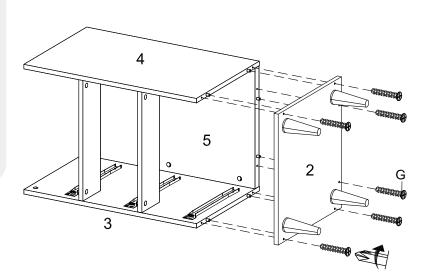

#### HARDWARE

| Screw M 10 x 33.5 mm | x6                                                             |  |  |  |
|----------------------|----------------------------------------------------------------|--|--|--|
| COMPONENTS           |                                                                |  |  |  |
| Bottom Board         | x1                                                             |  |  |  |
| Left Side Board      | x1                                                             |  |  |  |
| Right Side Board     | x1                                                             |  |  |  |
| Back Board           | x1                                                             |  |  |  |
|                      | PONENTS<br>Bottom Board<br>Left Side Board<br>Right Side Board |  |  |  |