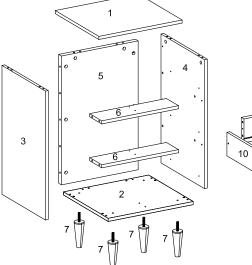

#### Furniture components:

| 1 | Top Board        | x1 | 7  | Leg                 | x4 |
|---|------------------|----|----|---------------------|----|
| 2 | Bottom Board     | x1 | 8  | Drawer Front Board  | х3 |
| 3 | Left Side Board  | x1 | 9  | Drawer Back Board   | х3 |
| 4 | Right Side Board | x1 | 10 | Drawer Left Board   | х3 |
| 5 | Back Board       | x1 | 11 | Drawer Right Board  | х3 |
| 6 | Middle Support   | x2 | 12 | Drawer Bottom Board | х3 |