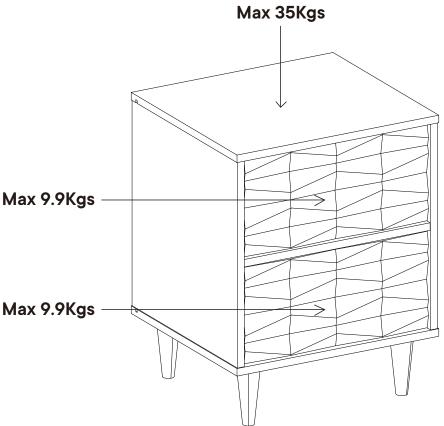

|          |
| 10         | Drawer Left Board                     | x2       |
| <b>1</b> 0 | Drawer Left Board  Drawer Right Board | x2<br>x2 |



#### HARDWARE Cam Lock Ø12 mm х4 Cam Cover Ø15 mm х4 COMPONENTS 8 **x2 Drawer Front Board Drawer Back Board x2** 10 **Drawer left Board x2 x2 Drawer Right Board x2 Drawer Bottom Board**



## Step 12

#### HARDWARE

G Screw M 4 x 19 mm x8

Backply Stopper x8









#### Great job!

Nightstand assembly is complete



#### **CARING FOR YOUR ITEM**

Indoor use only.

Not contract grade.

Clean using a non-abrasive cloth and a mild cleaner.

Never use harsh chemicals, as they could damage the finish or integrity of the item.

#### CONNECT WITH US! (a)





Tag us @modway\_furniture and #modway for a chance to be featured.