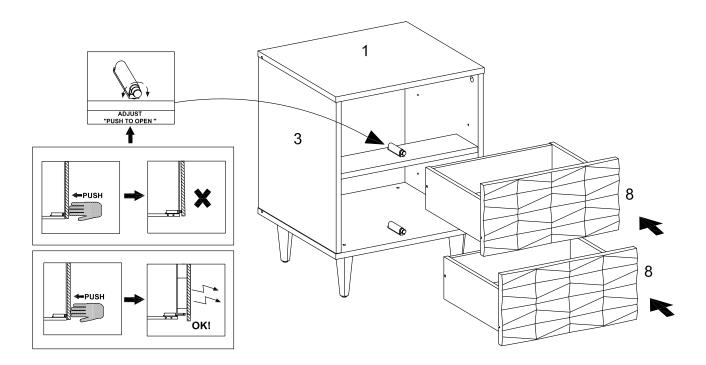

| HARDWARE   |                                       |          |
|------------|---------------------------------------|----------|
| 0          | Screw M 10 x 33.5 mm                  | x4       |
| сом        | PONENTS                               |          |
| 9          | Drawer Back Board                     | x2       |
|            |                                       |          |
| 10         | Drawer Left Board                     | x2       |
| <b>1</b> 0 | Drawer Left Board  Drawer Right Board | x2<br>x2 |



#### HARDWARE Cam Lock Ø12 mm х4 Cam Cover Ø15 mm х4 COMPONENTS 8 **x2 Drawer Front Board Drawer Back Board x2** 10 **Drawer left Board x2 x2 Drawer Right Board x2 Drawer Bottom Board**



## Step 12

#### HARDWARE

G Screw M 4 x 19 mm x8

Backply Stopper x8









#### Great job!

Nightstand assembly is complete



#### **CARING FOR YOUR ITEM**

Indoor use only.

Not contract grade.

Clean using a non-abrasive cloth and a mild cleaner.

Never use harsh chemicals, as they could damage the finish or integrity of the item.

#### CONNECT WITH US! (a)





Tag us @modway\_furniture and #modway for a chance to be featured.