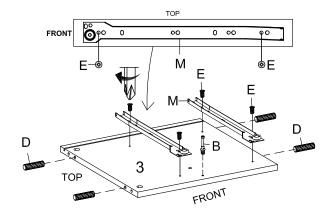

#### **HARDWARE** Cam Bolt Ø7.5 x 32 mm х4 Plastic Dowel Ø6 x 30 mm **x2** Screw M 6 x 8 mm х4 Push to Open **x2** COMPONENTS 1 x1 **Top Board Bottom Board** x1 **Middle Support** x1

**HARDWARE** 