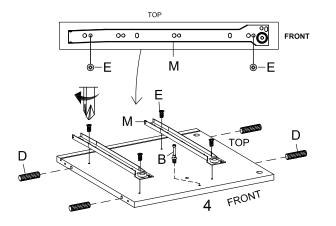

# B Cam Bolt Ø7.5 x 32 mm x2 D Plastic Dowel Ø6 x 30 mm x8 E Screw M 6 x 8 mm x8 M Drawer Runner x2 COMPONENTS

| 3 | Left Side Board  | X1 |
|---|------------------|----|
| 4 | Right Side Board | x1 |

| HAR | DWARE        |    |
|-----|--------------|----|
| 0   | Sleeve Nut   | x4 |
| •   | Allen Key    | x1 |
| СОМ | IPONENTS     |    |
| 2   | Bottom Board | x1 |
| 7   | Leg          | x4 |
|     |              |    |