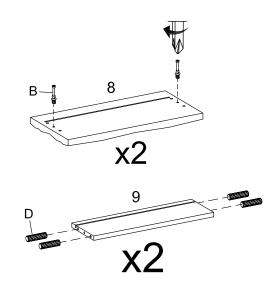

#### **HARDWARE** Cam Bolt Ø7.5 x 32 mm х4 Plastic Dowel Ø6 x 30 mm x16 COMPONENTS 8 **x2 Drawer Front Board Drawer Back Board x2** 10 **Drawer Left Board x2** 0 **Drawer Right Board x2**

| HARDWARE   |                                       |          |
|------------|---------------------------------------|----------|
| 0          | Screw M 10 x 33.5 mm                  | x4       |
| сом        | PONENTS                               |          |
| 9          | Drawer Back Board                     | x2       |
|            |                                       |          |
| 10         | Drawer Left Board                     | x2       |
| <b>1</b> 0 | Drawer Left Board  Drawer Right Board | x2<br>x2 |