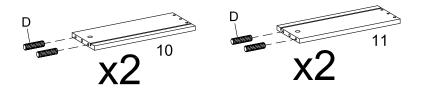

#### **HARDWARE** Cam Bolt Ø7.5 x 32 mm х4 Plastic Dowel Ø6 x 30 mm x16 COMPONENTS 8 **x2 Drawer Front Board Drawer Back Board x2** 10 **Drawer Left Board x2** 0 **Drawer Right Board x2**

| HARDWARE   |                                       |          |
|------------|---------------------------------------|----------|
| 0          | Screw M 10 x 33.5 mm                  | x4       |
| сом        | PONENTS                               |          |
| 9          | Drawer Back Board                     | x2       |
|            |                                       |          |
| 10         | Drawer Left Board                     | x2       |
| <b>1</b> 0 | Drawer Left Board  Drawer Right Board | x2<br>x2 |