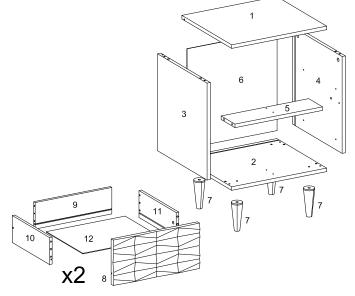

#### Furniture components:

| 1 | Top Board        | <b>x1</b> |
|---|------------------|-----------|
| 2 | Bottom Board     | x1        |
| 3 | Left Side Board  | x1        |
| 4 | Right Side Board | x1        |
| 5 | Middle Support   | x1        |
| 6 | Backboard        | <b>x1</b> |
|   |                  |           |

| 7  | Leg                 | x4        |
|----|---------------------|-----------|
| 8  | Drawer Front Board  | x2        |
| 9  | Drawer Back Board   | <b>x2</b> |
| 10 | Drawer Left Board   | <b>x2</b> |
| 11 | Drawer Right Board  | x2        |
| 12 | Drawer Bottom Board | <b>x2</b> |