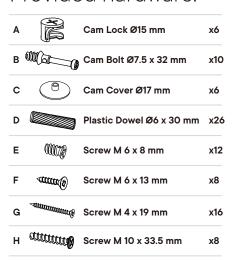

#### Provided hardware:

| ı   |     | Sleeve Nut             | х4        |
|-----|-----|------------------------|-----------|
| J   |     | Backply Stopper        | x16       |
| K   |     | Push to Open           | <b>x2</b> |
| L s |     | <sup>3</sup> Allen Key | х1        |
| М   |     | Drawer Runner          | x2        |
| N   |     | Cam Lock Ø12 mm        | х4        |
| 0   | (9) | Cam Cover Ø15 mm       | x4        |