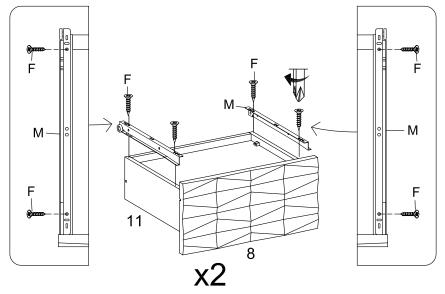

#### **HARDWARE** Cam Bolt Ø7.5 x 32 mm х4 Plastic Dowel Ø6 x 30 mm x16 COMPONENTS 8 **x2 Drawer Front Board Drawer Back Board x2** 10 **Drawer Left Board x2** 0 **Drawer Right Board x2**

| HARDWARE   |                                       |          |
|------------|---------------------------------------|----------|
| 0          | Screw M 10 x 33.5 mm                  | x4       |
| сом        | PONENTS                               |          |
| 9          | Drawer Back Board                     | x2       |
|            |                                       |          |
| 10         | Drawer Left Board                     | x2       |
| <b>1</b> 0 | Drawer Left Board  Drawer Right Board | x2<br>x2 |