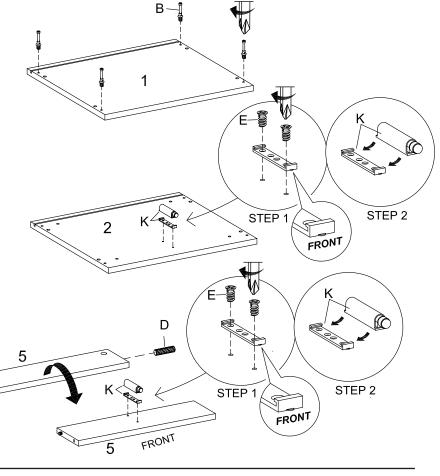

#### **HARDWARE** Cam Bolt Ø7.5 x 32 mm х4 Plastic Dowel Ø6 x 30 mm **x2** Screw M 6 x 8 mm х4 Push to Open **x2** COMPONENTS 1 x1 **Top Board Bottom Board** x1 **Middle Support** x1

**HARDWARE** 

# B Cam Bolt Ø7.5 x 32 mm x2 D Plastic Dowel Ø6 x 30 mm x8 E Screw M 6 x 8 mm x8 M Drawer Runner x2 COMPONENTS

| 3 | Left Side Board  | X1 |
|---|------------------|----|
| 4 | Right Side Board | x1 |

| HAR | DWARE        |    |
|-----|--------------|----|
| 0   | Sleeve Nut   | x4 |
| •   | Allen Key    | x1 |
| СОМ | IPONENTS     |    |
| 2   | Bottom Board | x1 |
| 7   | Leg          | x4 |
|     |              |    |