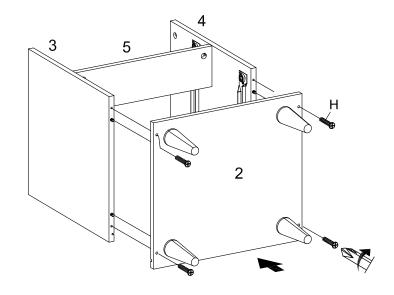

| COMPONENTS |                  |    |
|------------|------------------|----|
| 2          | Bottom Board     | x1 |
| 3          | Left Side Board  | x1 |
| 4          | Right Side Board | x1 |
| 6          | Backboard        | x1 |