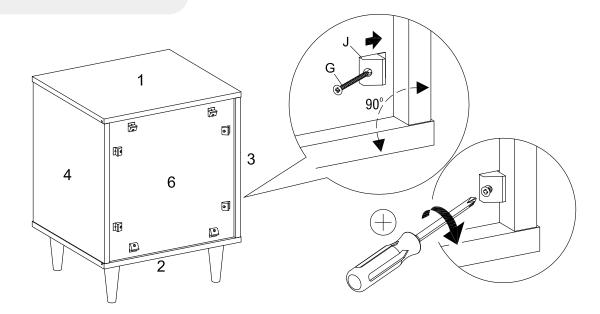

ide Board      | <b>x1</b>  |
| 4          | Right Side Board     | x1         |



| COMPONENTS |                  |    |
|------------|------------------|----|
| 2          | Bottom Board     | x1 |
| 3          | Left Side Board  | x1 |
| 4          | Right Side Board | x1 |
| 6          | Backboard        | x1 |



| A          | Cam Lock Ø15 mm              | x4        |
|------------|------------------------------|-----------|
| <b>©</b>   | Cam Cover Ø17 mm             | <b>x4</b> |
| СОМ        | IPONENTS                     |           |
| _          |                              |           |
| 1          | Top Board                    | x1        |
| <b>1 3</b> | Top Board<br>Left Side Board | x1<br>x1  |



## Step 8

#### HARDWARE

G Screw M 4 x 19 mm x8

Backply Stopper x8



#### **HARDWARE** Cam Bolt Ø7.5 x 32 mm х4 Plastic Dowel Ø6 x 30 mm x16 COMPONENTS 8 **x2 Drawer Front Board Drawer Back Board x2** 10 **Drawer Left Board x2** 0 **Drawer Right Board x2**





| HARDWARE   |                                       |          |
|------------|---------------------------------------|----------|
| 0          | Screw M 10 x 33.5 mm                  | x4       |
| сом        | PONENTS                               |          |
| 9          | Drawer Back Board                     | x2       |
|            |                                       |          |
| 10         | Drawer Left Board                     | x2       |
| <b>1</b> 0 | Drawer Left Board  Drawer Right Board | x2<br>x2 |



#### HARDWARE Cam Lock Ø12 mm х4 Cam Cover Ø15 mm х4 COMPONENTS 8 **x2 Dra