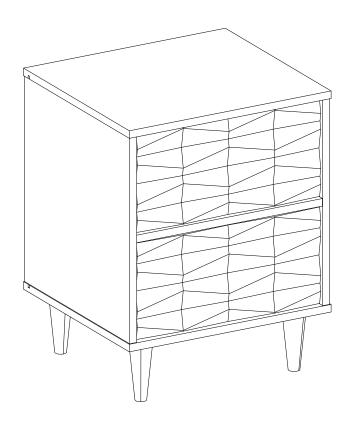

#### **ASSEMBLY INSTRUCTIONS**

# MOD-7080

V0.02.02.23





#### Let's get started!

#### \*modway



Read through all of the instructions before starting

Approx. 60 minutes

2 people recommended

assembly time

for assembly



Care instructions are listed in the last step of this manual



Make sure you have all parts and components before discarding any packing materials **Only use hand tools to assemble this item**. Do not use power tools. Do not tighten bolts or screws completely until all hardware is lined up and inserted into the holes.

Do not over-tighten screws and bolts to avoid stripping the hardware or cracking the item.

Assemble your item on a flat, carpeted area, with plenty of space to work. This will prevent damage and scratches to your floors or the item while you're assembling the product.

Keep all components and packaging