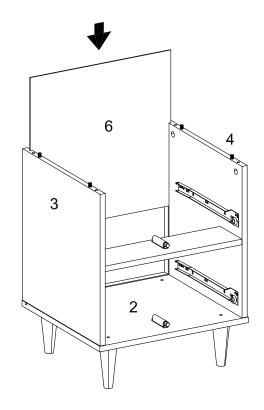

Cover Ø17 mm | x2         |
| ОМ       | PONENTS          |            |
| 3        | Left Side Board  | x1         |
| 4        | Right Side Board | <b>x</b> 1 |
| <b>5</b> | Middle Support   | <b>x</b> 1 |
|          |                  |            |



| <b>(1)</b> | Screw M 10 x 33.5 mm | x4         |
|------------|----------------------|------------|
| сом        | IPONENTS             |            |
| 2          | Bottom Board         | <b>x</b> 1 |
| 3          | Left Side Board      | <b>x1</b>  |
| 4          | Right Side Board     | x1         |



| COMPONENTS |                  |    |
|------------|------------------|----|
| 2          | Bottom Board     | x1 |
| 3          | Left Side Board  | x1 |
| 4          | Right Side Board | x1 |
| 6          | Backboard        | x1 |



| A          | Cam Lock Ø15 mm              | x4        |
|------------|------------------------------|-----------|
| <b>©</b>   | Cam Cover Ø17 mm             | <b>x4</b> |
| СОМ        | IPONENTS                     |           |
| _          |                              |           |
| 1          | Top Board                    | x1        |
| <b>1 3</b> | Top Board<br>Left Side Board | x1<br>x1  |



## Step 8

#### HARDWARE

G Screw M 4 x 19 mm x8

Backply Stopper x8



#### **HARDWARE** Cam Bolt Ø7.5 x 32 mm х4 Plastic Dowel Ø6 x 30 mm x16 COMPONENTS 8 **x2 Drawer Front Board Drawer Back Board x2** 10 **Drawer Left Board x2** 0 **Drawer Right Board x2**





| HARDWARE   |                                       |          |
|------------|---------------------------------------|----