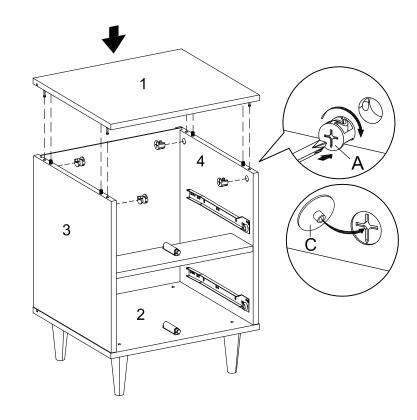

| A          | Cam Lock Ø15 mm              | x4        |
|------------|------------------------------|-----------|
| <b>©</b>   | Cam Cover Ø17 mm             | <b>x4</b> |
| СОМ        | IPONENTS                     |           |
| _          |                              |           |
| 1          | Top Board                    | x1        |
| <b>1 3</b> | Top Board<br>Left Side Board | x1<br>x1  |