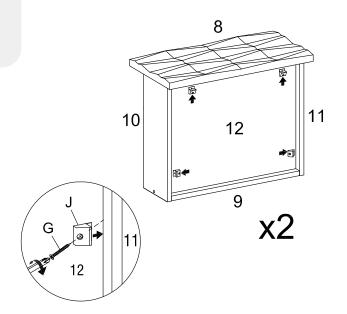

2**





| HARDWARE   |                                       |          |
|------------|---------------------------------------|----------|
| 0          | Screw M 10 x 33.5 mm                  | x4       |
| сом        | PONENTS                               |          |
| 9          | Drawer Back Board                     | x2       |
|            |                                       |          |
| 10         | Drawer Left Board                     | x2       |
| <b>1</b> 0 | Drawer Left Board  Drawer Right Board | x2<br>x2 |



#### HARDWARE Cam Lock Ø12 mm х4 Cam Cover Ø15 mm х4 COMPONENTS 8 **x2 Drawer Front Board Drawer Back Board x2** 10 **Drawer left Board x2 x2 Drawer Right Board x2 Drawer Bottom Board**



## Step 12

#### HARDWARE

G Screw M 4 x 19 mm x8

Backply Stopper x8









#### Great job!

Nightstand assembly is complete



#### **CARING FOR YOUR ITEM**

Indoor use only.

Not contract grade.

Clean using a non-abrasive cloth and a mild cleaner.

Never use harsh chemicals, as they could damage the finish or integrity of the item.

#### CONNECT WITH US! (a)





Tag us @modway\_furniture and #modway for a chance to be featured.