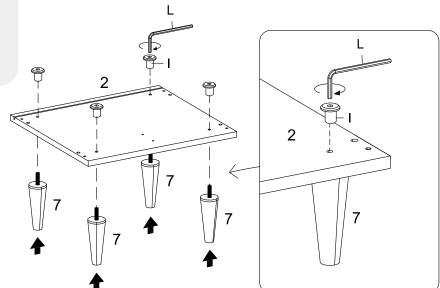

# B Cam Bolt Ø7.5 x 32 mm x2 D Plastic Dowel Ø6 x 30 mm x8 E Screw M 6 x 8 mm x8 M Drawer Runner x2 COMPONENTS

| 3 | Left Side Board  | X1 |
|---|------------------|----|
| 4 | Right Side Board | x1 |

| HAR | DWARE        |    |
|-----|--------------|----|
| 0   | Sleeve Nut   | x4 |
| •   | Allen Key    | x1 |
| СОМ | IPONENTS     |    |
| 2   | Bottom Board | x1 |
| 7   | Leg          | x4 |
|     |              |    |