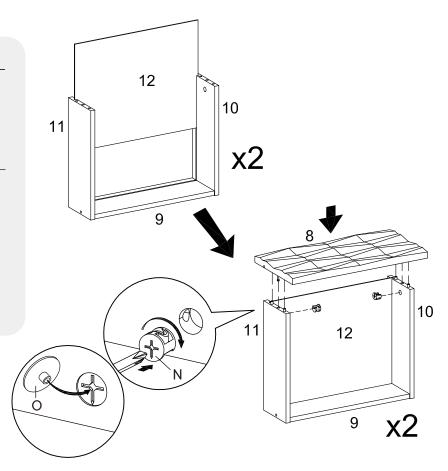

awer Back Board x2** 10 **Drawer Left Board x2** 0 **Drawer Right Board x2**





| HARDWARE   |                                       |          |
|------------|---------------------------------------|----------|
| 0          | Screw M 10 x 33.5 mm                  | x4       |
| сом        | PONENTS                               |          |
| 9          | Drawer Back Board                     | x2       |
|            |                                       |          |
| 10         | Drawer Left Board                     | x2       |
| <b>1</b> 0 | Drawer Left Board  Drawer Right Board | x2<br>x2 |



#### HARDWARE Cam Lock Ø12 mm х4 Cam Cover Ø15 mm х4 COMPONENTS 8 **x2 Drawer Front Board Drawer Back Board x2** 10 **Drawer left Board x2 x2 Drawer Right Board x2 Drawer Bottom Board**



## Step 12

#### HARDWARE

G Screw M 4 x 19 mm x8

Backply Stopper x8









#### Great job!

Nightstand assembly is complete



#### **CARING FOR YOUR ITEM**

Indoor use only.

Not contract grade.

Clean using a non-abrasive cloth and a mild cleaner.

Never use harsh chemicals, as they could damage the finish or integrity of the item.

#### CONNECT WITH US! (a)





Tag us @modway\_furniture and #modway for a chance to be featured.