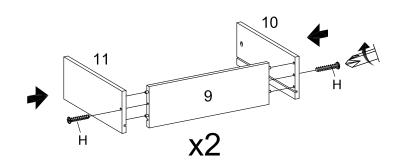

#### HARDWARE Cam Lock Ø12 mm х4 Cam Cover Ø15 mm х4 COMPONENTS 8 **x2 Drawer Front Board Drawer Back Board x2** 10 **Drawer left Board x2 x2 Drawer Right Board x2 Drawer Bottom Board**