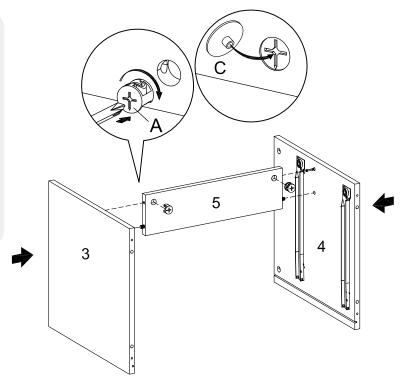

| IARI     | OWARE            |            |
|----------|------------------|------------|
| A        | Cam Lock Ø15 mm  | x2         |
| 0        | Cam Cover Ø17 mm | x2         |
| ОМ       | PONENTS          |            |
| 3        | Left Side Board  | x1         |
| 4        | Right Side Board | <b>x</b> 1 |
| <b>5</b> | Middle Support   | <b>x</b> 1 |
|          |                  |            |