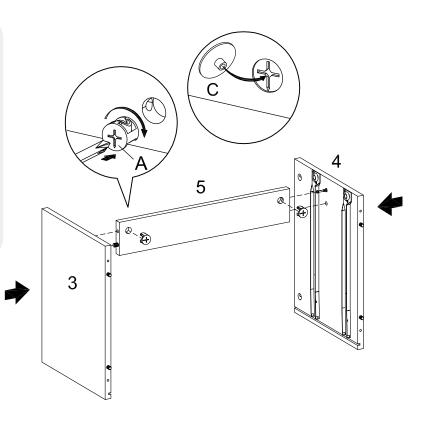

| HARDWARE |                  |    |  |
|----------|------------------|----|--|
| A        | Cam Lock Ø15 mm  | x2 |  |
| C        | Cam Cover Ø17 mm | x2 |  |
| сом      | COMPONENTS       |    |  |
| 3        | Left Side Board  | x1 |  |
| 4        | Right Side Board | x1 |  |
| 5        | Middle Support   | x1 |  |
|          |                  |    |  |