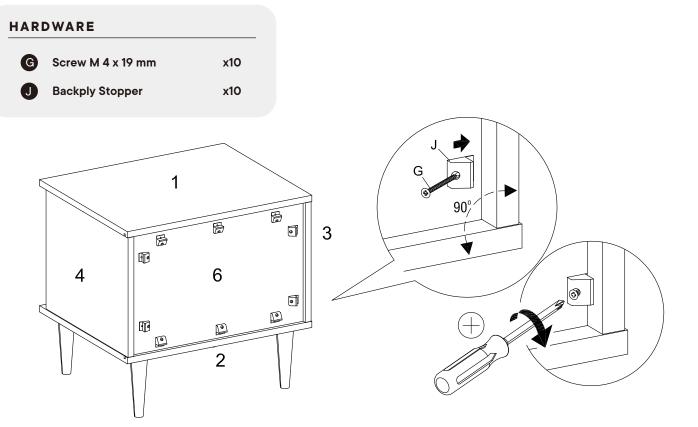

de Board  | x1 |  |
| 4        | Right Side Board | x1 |  |
| 5        | Middle Support   | x1 |  |
|          |                  |    |  |



#### HARDWARE

| 0   | Screw M 10 x 33.5 mm | x4 |
|-----|----------------------|----|
| сом | PONENTS              |    |
| 2   | Bottom Board         | x1 |
| 3   | Left Side Board      | x1 |
| 4   | Right Side Board     | x1 |



## Step 6

#### COMPONENTS

| 2 | Bottom Board     | x1 |
|---|------------------|----|
| 3 | Left Side Board  | x1 |
| 4 | Right Side Board | x1 |
| 6 | Backboard        | x1 |



#### HARDWARE

| A   | Cam Lock Ø15 mm  | x4 |
|-----|------------------|----|
| C   | Cam Cover Ø17 mm | x4 |
| сом | PONENTS          |    |
| 1   | Top Board        | x1 |
| 3   | Left Side Board  | x1 |
| 4   | Right Side Board | x1 |





### \*modway





### \*modway





#### HARDWARE

e M

Drawer Runner

x8

x2

Screw M 6 x 13 mm





### Great job!

Nightstand assembly is complete

#### CARING FOR YOUR ITEM

Indoor use only.

Not contract grade.

Clean using a non-abrasive cloth and a mild cleaner.

Never use harsh chemicals, as they could damage the finish or integrity of the item.

#### CONNECT WITH US! O f P

Tag us **@modway\_furniture** and **#modway** for a chance to be featured.