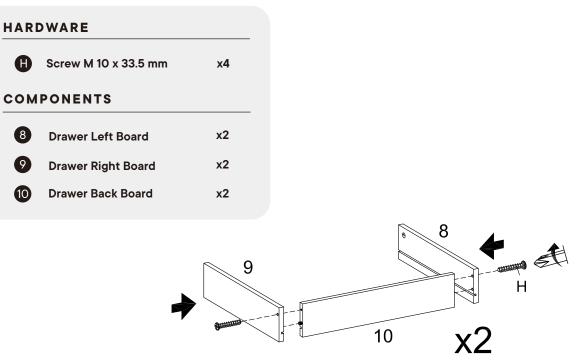

#### HARDWARE

| 0   | Screw M 10 x 33.5 mm | x4 |
|-----|----------------------|----|
| сом | PONENTS              |    |
| 2   | Bottom Board         | x1 |
| 3   | Left Side Board      | x1 |
| 4   | Right Side Board     | x1 |