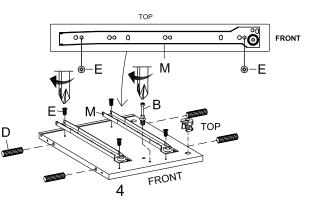

#### \*modway

| HARDWARE   |                          |    |
|------------|--------------------------|----|
| B          | Cam Bolt Ø7.5 x 32 mm    | x2 |
| D          | Plastic Dowel Ø6 x 30 mm | x8 |
| B          | Screw M 6 x 8 mm         | x8 |
| M          | Drawer Runner            | x2 |
| COMPONENTS |                          |    |
| 3          | Left Side Board          | x1 |
| 4          | Right Side Board         | x1 |