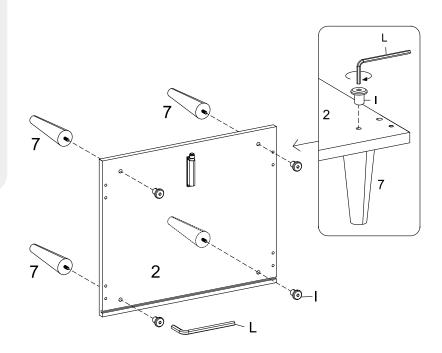

| HARDWARE   |              |    |  |
|------------|--------------|----|--|
| 0          | Sleeve Nut   | x4 |  |
| 0          | Allen Key    | x1 |  |
| COMPONENTS |              |    |  |
| 2          | Bottom Board | x1 |  |
| 7          | Leg          | x4 |  |
|            |              |    |  |