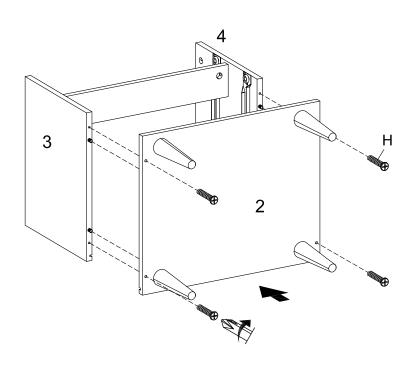

#### HARDWARE

| 0   | Screw M 10 x 33.5 mm | x4 |
|-----|----------------------|----|
| сом | PONENTS              |    |
| 2   | Bottom Board         | x1 |
| 3   | Left Side Board      | x1 |
| 4   | Right Side Board     | x1 |