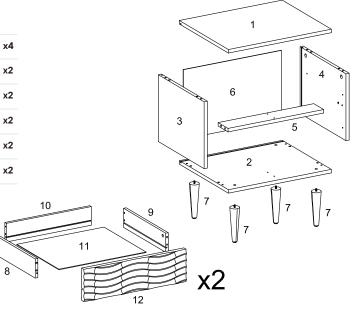

#### Furniture components:

| 1 | Top Board        | x1 | 7  | Leg                 |  |
|---|------------------|----|----|---------------------|--|
| 2 | Bottom Board     | x1 | 8  | Drawer Left Board   |  |
| 3 | Left Side Board  | x1 | 9  | Drawer Right Board  |  |
| 4 | Right Side Board | x1 | 10 | Drawer Back Board   |  |
| 5 | Middle Support   | x1 | 11 | Drawer Bottom Board |  |
| 6 | Backboard        | x1 | 12 | Drawer Front Board  |  |
|   |                  |    |    |                     |  |

#### Provided hardware:

| A | A CONTRACTOR                          | Cam Lock Ø15 mm          | x6  |
|---|---------------------------------------|--------------------------|-----|
| в |                                       | Cam Bolt Ø7.5 x 32 mm    | x10 |
| с | ۲                                     | Cam Cover Ø17 mm         | хó  |
| D |                                       | Plastic Dowel Ø6 x 30 mm | x18 |
| Е | (IIIC)                                | Screw M 6 x 8 mm         | x12 |
| F | <a href="http://www.endigen.com"></a> | Screw M 6 x 13 mm        | x8  |
| G | -announnand)                          | Screw M 4 x 19 mm        | x18 |
| н | annna                                 | Screw M 10 x 33.5 mm     | x8  |

Wait!

| I   | Ø | Sleeve Nut       | x4  |
|-----|---|------------------|-----|
| J   |   | Backply Stopper  | x18 |
| к   |   | Push to Open     | x2  |
| L « |   | a Allen Key      | x1  |
| М   |   | Drawer Runner    | x2  |
| N   |   | Cam Lock Ø12 mm  | x4  |
| 0   | ٩ | Cam Cover Ø15 mm | x4  |
|     |   |                  |     |