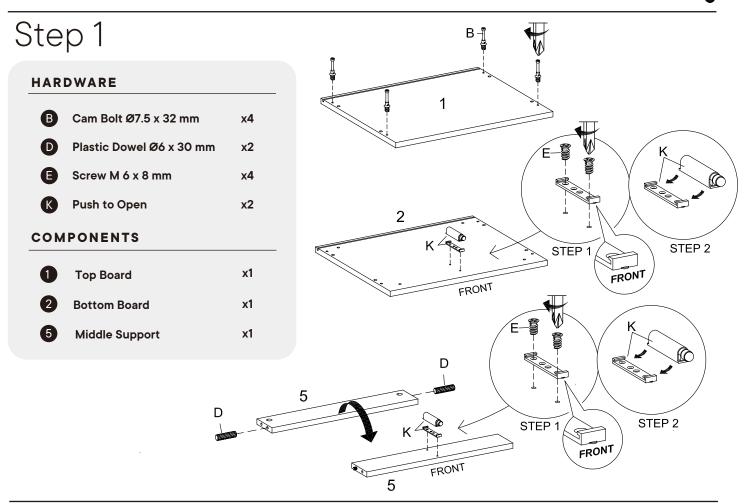

## Step 6

#### COMPONENTS

| 2 | Bottom Board     | x1 |
|---|------------------|----|
| 3 | Left Side Board  | x1 |
| 4 | Right Side Board | x1 |
| 6 | Backboard        | x1 |

#### HARDWARE

| A   | Cam Lock Ø15 mm  | x4 |
|-----|------------------|----|
| C   | Cam Cover Ø17 mm | x4 |
| сом | PONENTS          |    |
| 1   | Top Board        | x1 |
| 3   | Left Side Board  | x1 |
| 4   | Right Side Board | x1 |