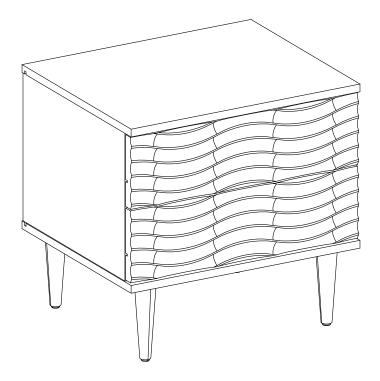

# ASSEMBLY INSTRUCTIONS MOD-7079



Questions? Contact us! 609.256.9000 • cs@modway.com www.modway.com



### Let's get started!

#### \*modway



Read through all of the instructions before starting



Approx. 60 minutes assembly time



2 people recommended for assembly Care instructions are

of this manual

listed in the last step



Make sure you have all parts and components before discarding any packing materials **Only use hand tools to assemble this item**. Do not use power tools. Do not tighten bolts or screws completely until all hardware is lined up and inserted into the holes.

Do not over-tighten screws and bolts to avoid stripping the hardware or cracking the item.

Assemble your item on a flat, carpeted area, with plenty of space to work. This will prevent damage and scratches to your floors or the item whil