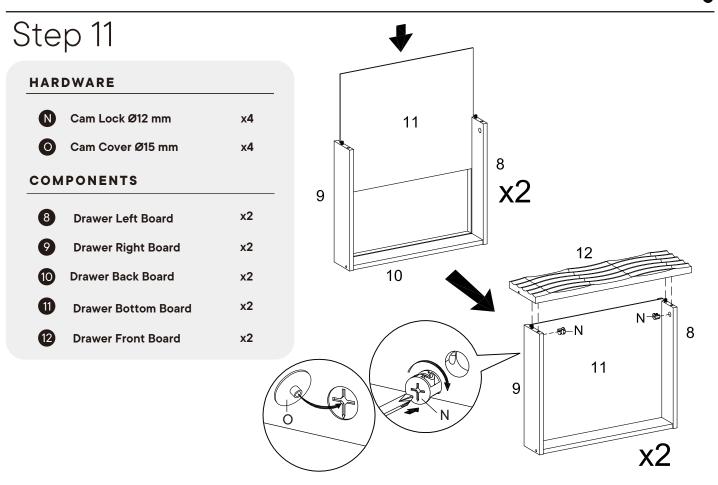

## Step 6

#### COMPONENTS

| 2 | Bottom Board     | x1 |
|---|------------------|----|
| 3 | Left Side Board  | x1 |
| 4 | Right Side Board | x1 |
| 6 | Backboard        | x1 |

#### HARDWARE

| A   | Cam Lock Ø15 mm  | x4 |
|-----|------------------|----|
| C   | Cam Cover Ø17 mm | x4 |
| сом | PONENTS          |    |
| 1   | Top Board        | x1 |
| 3   | Left Side Board  | x1 |
| 4   | Right Side Board | x1 |