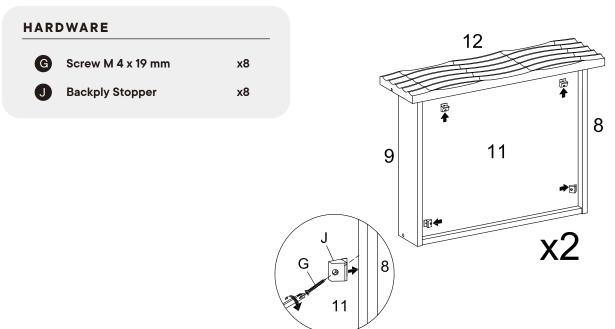

ht Side Board | x1 |  |
| 5        | Middle Support   | x1 |  |
|          |                  |    |  |



#### HARDWARE

| 0   | Screw M 10 x 33.5 mm | x4 |
|-----|----------------------|----|
| сом | PONENTS              |    |
| 2   | Bottom Board         | x1 |
| 3   | Left Side Board      | x1 |
| 4   | Right Side Board     | x1 |



## Step 6

#### COMPONENTS

| 2 | Bottom Board     | x1 |
|---|------------------|----|
| 3 | Left Side Board  | x1 |
| 4 | Right Side Board | x1 |
| 6 | Backboard        | x1 |



#### HARDWARE

| A   | Cam Lock Ø15 mm  | x4 |
|-----|------------------|----|
| C   | Cam Cover Ø17 mm | x4 |
| сом | PONENTS          |    |
| 1   | Top Board        | x1 |
| 3   | Left Side Board  | x1 |
| 4   | Right Side Board | x1 |





### \*modway





### \*modway





#### HARDWARE

e M

Drawer Runner

x8

x2

Screw M 6 x 13 mm





### Great job!

Nightstand assembly is complete

#### CARING FOR YOUR ITEM

Indoor use only.

Not contract grade.

Clean using a non-abrasive cloth and a mild cleaner.

Never use harsh chemicals, as they could damage the finish or integrity of the item.

#### CONNECT WITH US! O f P

Tag us **@modway\_furniture** and **#modway** for a chance to be featured.