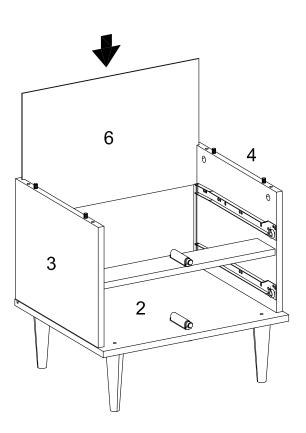

## Step 6

#### COMPONENTS

| 2 | Bottom Board     | x1 |
|---|------------------|----|
| 3 | Left Side Board  | x1 |
| 4 | Right Side Board | x1 |
| 6 | Backboard        | x1 |

#### HARDWARE

| A   | Cam Lock Ø15 mm  | x4 |
|-----|------------------|----|
| C   | Cam Cover Ø17 mm | x4 |
| сом | PONENTS          |    |
| 1   | Top Board        | x1 |
| 3   | Left Side Board  | x1 |
| 4   | Right Side Board | x1 |