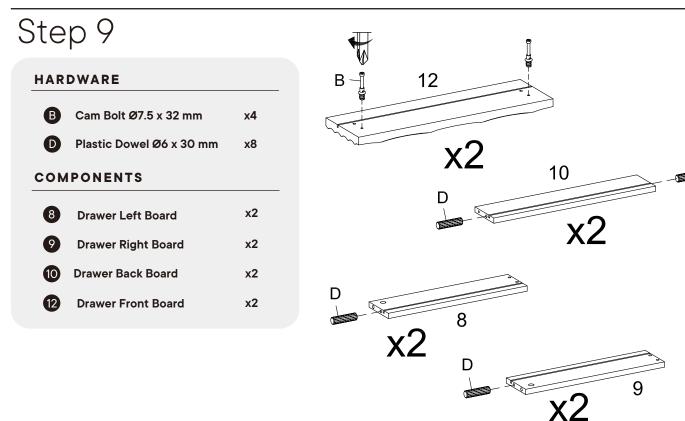

|
| 4        | Right Side Board | x1 |  |
| 5        | Middle Support   | x1 |  |
|          |                  |    |  |



#### HARDWARE

| 0   | Screw M 10 x 33.5 mm | x4 |
|-----|----------------------|----|
| сом | PONENTS              |    |
| 2   | Bottom Board         | x1 |
| 3   | Left Side Board      | x1 |
| 4   | Right Side Board     | x1 |



## Step 6

#### COMPONENTS

| 2 | Bottom Board     | x1 |
|---|------------------|----|
| 3 | Left Side Board  | x1 |
| 4 | Right Side Board | x1 |
| 6 | Backboard        | x1 |



#### HARDWARE

| A   | Cam Lock Ø15 mm  | x4 |
|-----|------------------|----|
| C   | Cam Cover Ø17 mm | x4 |
| сом | PONENTS          |    |
| 1   | Top Board        | x1 |
| 3   | Left Side Board  | x1 |
| 4   | Right Side Board | x1 |





### \*modway





### \*modway





#### HARDWARE

e M

Drawer Runner

x8

x2

Screw M 6 x 13 mm





### Great job!

Nightstand assembly is complete

#### CARING FOR YOUR ITEM

Indoor use only.

Not contract grade.

Clean using a non-abrasive cloth and a mild cleaner.

Never use harsh chemicals, as they could damage the finish or integrity of the item.

#### CONNECT WITH US! O f P

Tag us **@modway\_furniture** and **#modway** for a chance to be featured.