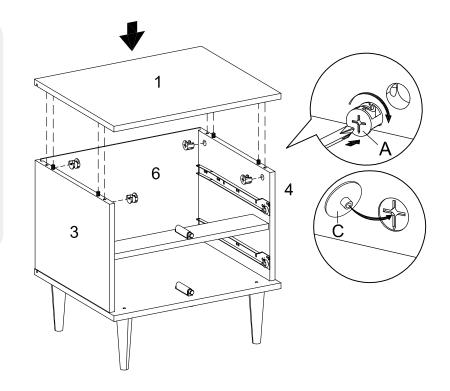

#### HARDWARE

| A   | Cam Lock Ø15 mm  | x4 |
|-----|------------------|----|
| C   | Cam Cover Ø17 mm | x4 |
| сом | PONENTS          |    |
| 1   | Top Board        | x1 |
| 3   | Left Side Board  | x1 |
| 4   | Right Side Board | x1 |