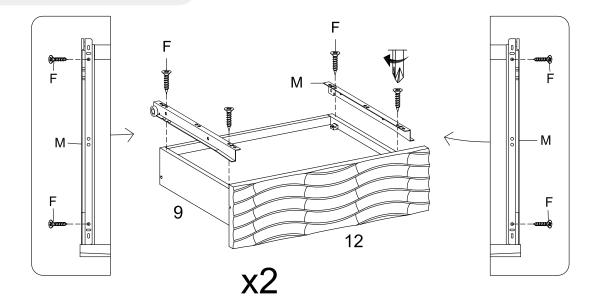

|          |                  |    |  |



#### HARDWARE

| 0   | Screw M 10 x 33.5 mm | x4 |
|-----|----------------------|----|
| сом | PONENTS              |    |
| 2   | Bottom Board         | x1 |
| 3   | Left Side Board      | x1 |
| 4   | Right Side Board     | x1 |



## Step 6

#### COMPONENTS

| 2 | Bottom Board     | x1 |
|---|------------------|----|
| 3 | Left Side Board  | x1 |
| 4 | Right Side Board | x1 |
| 6 | Backboard        | x1 |



#### HARDWARE

| A   | Cam Lock Ø15 mm  | x4 |
|-----|------------------|----|
| C   | Cam Cover Ø17 mm | x4 |
| сом | PONENTS          |    |
| 1   | Top Board        | x1 |
| 3   | Left Side Board  | x1 |
| 4   | Right Side Board | x1 |





### \*modway





### \*modway





#### HARDWARE

e M

Drawer Runner

x8

x2

Screw M 6 x 13 mm





### Great job!

Nightstand assembly is complete

#### CARING FOR YOUR ITEM

Indoor use only.

Not contract grade.

Clean using a non-abrasive cloth and a mild cleaner.

Never use harsh chemicals, as they could damage the finish or integrity of the item.

#### CONNECT WITH US! O f P

Tag us **@modway\_furniture** and **#modway** for a chance to be featured.