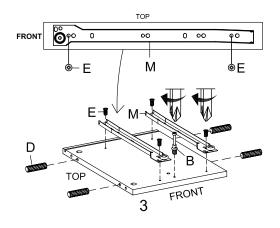

#### \*modway

| HARDWARE   |                          |    |
|------------|--------------------------|----|
| B          | Cam Bolt Ø7.5 x 32 mm    | x2 |
| D          | Plastic Dowel Ø6 x 30 mm | x8 |
| B          | Screw M 6 x 8 mm         | x8 |
| M          | Drawer Runner            | x2 |
| COMPONENTS |                          |    |
| 3          | Left Side Board          | x1 |
| 4          | Right Side Board         | x1 |