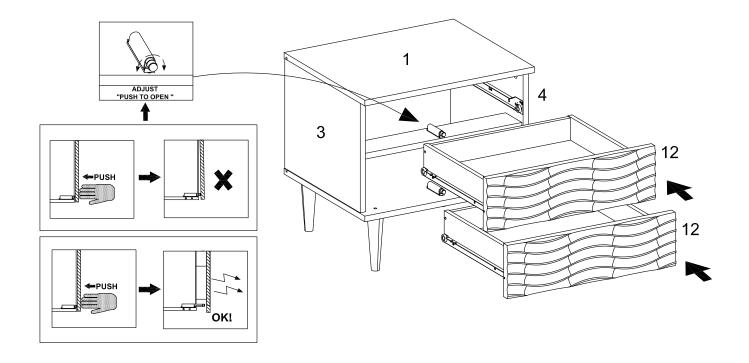

|                  |    |  |



#### HARDWARE

| 0   | Screw M 10 x 33.5 mm | x4 |
|-----|----------------------|----|
| сом | PONENTS              |    |
| 2   | Bottom Board         | x1 |
| 3   | Left Side Board      | x1 |
| 4   | Right Side Board     | x1 |



## Step 6

#### COMPONENTS

| 2 | Bottom Board     | x1 |
|---|------------------|----|
| 3 | Left Side Board  | x1 |
| 4 | Right Side Board | x1 |
| 6 | Backboard        | x1 |



#### HARDWARE

| A   | Cam Lock Ø15 mm  | x4 |
|-----|------------------|----|
| C   | Cam Cover Ø17 mm | x4 |
| сом | PONENTS          |    |
| 1   | Top Board        | x1 |
| 3   | Left Side Board  | x1 |
| 4   | Right Side Board | x1 |





### \*modway





### \*modway





#### HARDWARE

e M

Drawer Runner

x8

x2

Screw M 6 x 13 mm





### Great job!

Nightstand assembly is complete

#### CARING FOR YOUR ITEM

Indoor use only.

Not contract grade.

Clean using a non-abrasive cloth and a mild cleaner.

Never use harsh chemicals, as they could damage the finish or integrity of the item.

#### CONNECT WITH US! O f P

Tag us **@modway\_furniture** and **#modway** for a chance to be featured.