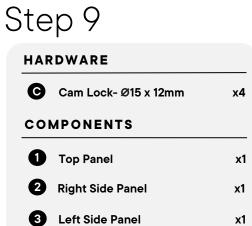

#### Furniture components:

| 1 | Top Panel        | x1        | 10 | Drawer Right  | x2         |
|---|------------------|-----------|----|---------------|------------|
| 2 | Right Side Panel | <b>x1</b> | 11 | Drawer Left   | x2         |
| 3 | Left Side Panel  | <b>x1</b> | 12 | Drawer Head A | <b>x</b> 1 |
| 4 | Bottom Panel     | x1        | 13 | Drawer Base   | x2         |
| 5 | Back Panel       | x1        | 14 | Drawer Back   | x2         |
| 6 | Front Leg Panel  | x1        | 15 | Drawer Head B | <b>x</b> 1 |
| 7 | Back Leg Panel   | <b>x1</b> |    |               |            |