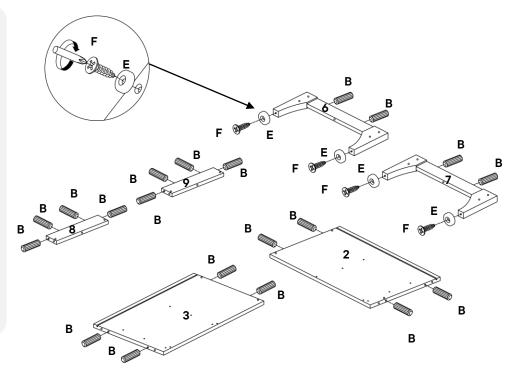

#### Provided hardware:

Right Leg Support

Left Leg Support

| Α | 9                       | JCBC M6 x 70mm            | <b>x2</b> | J | <u> </u>   | Drawer Runner Right     | <b>x2</b> |
|---|-------------------------|---------------------------|-----------|---|------------|-------------------------|-----------|
| В |                         | Wooden Dowel Ø6 x 30mm    | x28       | K | <b>()</b>  | JCBC M6 X 60mm          | <b>x2</b> |
| С | 9                       | Cam Lock- Ø15 x 12mm      | х8        | L | 4          | Cam Lock- Ø12 x 9.9mm   | x4        |
| D | ()= <b>332</b> +]])()() | Cam Bolt- Ø6 x 32mm       | x12       | М |            | Plastic Corner Block    | х4        |
| E | <u>(0)</u>              | Floor Glide-B321          | х4        | N |            | JCBCW M6 x 50mm         | <b>x4</b> |
| F | < <b>(</b> })           | C/board Screw Ø3.5 x 16mm | x28       | 0 | <b>{</b>   | Screw Ø4 x 19mm         | х4        |
| G | <u> </u>                | C/board Runner Left       | <b>x2</b> | Р | <b>(1)</b> | C/board Screw Ø4 x 38mm | x4        |
| Н | <u> </u>                | C/board Runner Right      | <b>x2</b> | Q |            | Allen Key               | <b>x1</b> |
|   | ·                       | Drawer Runner Left        | x2        |   |            |                         |           |

| HARDWARE |                           |            |  |  |
|----------|---------------------------|------------|--|--|
| B        | Wooden Dowel Ø6 x 30mm    | x20        |  |  |
| •        | Floor Glide-B321          | x4         |  |  |
| •        | C/board Screw Ø3.5 x 16mm | х4         |  |  |
| COM      | IPONENTS                  |            |  |  |
| 2        | Right Side Panel          | <b>x</b> 1 |  |  |
| 3        | Left Side Panel           | x1         |  |  |
| 6        | Front Leg Panel           | x1         |  |  |
| 0        | Back Leg Panel            | x1         |  |  |
| 8        | Right Leg Support         | <b>x</b> 1 |  |  |
| 9        | Left Leg Support          | <b>x</b> 1 |  |  |
|          |                           |            |  |  |

| O   | Cam Bolt- Ø6 x 32mm | х8         |
|-----|---------------------|------------|
| COI | MPONENTS            |            |
| 0   | Top Panel           | <b>x</b> 1 |
| 6   | Front Leg Panel     | <b>x</b> 1 |
| 0   | Back Leg Panel      | <b>x</b> 1 |

| 0   | Cam Lock- Ø15 x 12mm | <b>x2</b>  |
|-----|----------------------|------------|
| COI | MPONENTS             |            |
| 6   | Front Leg Panel      | x1         |
| 8   | Right Leg Support    | <b>x</b> 1 |
| 9   | Left Leg Support     | x1         |

| HAR | DWARE                |           |
|-----|----------------------|-----------|
| 0   | Cam Lock- Ø15 x 12mm | <b>x2</b> |
| COI | MPONENTS             |           |
| 7   | Back Leg Panel       | x1        |
| 8   | Right Leg Support    | <b>x1</b> |
| 9   | Left Leg Support     | x1        |
|     |                      |           |