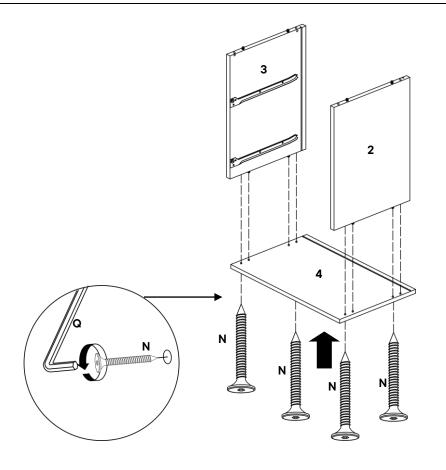

|     | JCBCW M6 x 50mm  | x4 |
|-----|------------------|----|
| 0   | Allen Key        | x  |
| COI | MPONENTS         |    |
| 2   | Right Side Panel | x1 |
| 3   | Left Side Panel  | x1 |

| HAR | DWARE            |    |
|-----|------------------|----|
| A   | JCBC M6 x 70mm   | x2 |
| •   | JCBC M6 x 60mm   | x2 |
| 0   | Allen Key        | X. |
| COI | MPONENTS         |    |
| 2   | Right Side Panel | x  |
| 3   | Left Side Panel  | X  |
| 4   | Bottom Panel     | x* |
| 6   | Front Leg Panel  | x. |
| 0   | Back Leg Panel   | x' |
|     |                  |    |