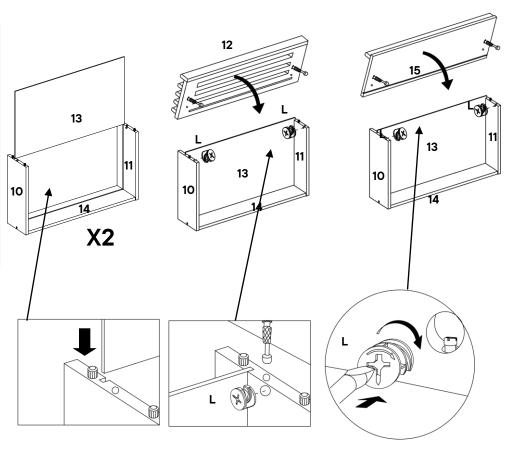

# B Wooden Dowel Ø6 x 30mm x8 COMPONENTS Drawer Right x2 Drawer Left x2 Drawer Back x2

| HAF      | RDWARE              |            |
|----------|---------------------|------------|
| O        | Cam Bolt- Ø6 x 32mm | <b>x4</b>  |
| COI      | MPONENTS            |            |
| 12       | Drawer Head A       | x1         |
| <b>1</b> | Drawer Head B       | <b>x</b> 1 |
|          |                     |            |

# P C/board Screw Ø4 x 38mm x4 COMPONENTS Drawer Right x2 Drawer Left x2 Drawer Back x2

Step 14.2

# F C/board Screw Ø3.5 x 16mm x12 Drawer Runner Left x2 Drawer Runner Right x2 COMPONENTS 10 Drawer Right x2 Drawer Left x2