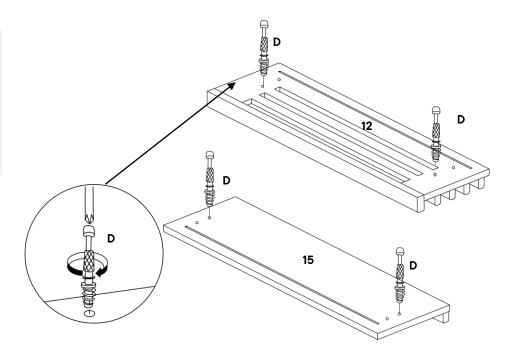

# B Wooden Dowel Ø6 x 30mm x8 COMPONENTS Drawer Right x2 Drawer Left x2 Drawer Back x2

| HAF      | RDWARE              |            |
|----------|---------------------|------------|
| O        | Cam Bolt- Ø6 x 32mm | <b>x4</b>  |
| COI      | MPONENTS            |            |
| 12       | Drawer Head A       | x1         |
| <b>1</b> | Drawer Head B       | <b>x</b> 1 |
|          |                     |            |