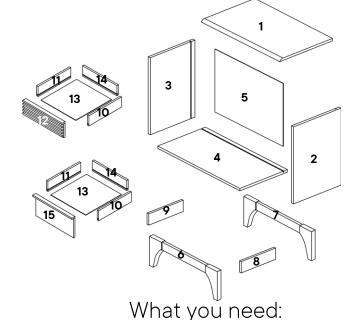

#### Furniture components:

| 1 | Top Panel        | x1        | 10 | Drawer Right  | x2         |
|---|------------------|-----------|----|---------------|------------|
| 2 | Right Side Panel | <b>x1</b> | 11 | Drawer Left   | x2         |
| 3 | Left Side Panel  | <b>x1</b> | 12 | Drawer Head A | <b>x</b> 1 |
| 4 | Bottom Panel     | x1        | 13 | Drawer Base   | x2         |
| 5 | Back Panel       | x1        | 14 | Drawer Back   | x2         |
| 6 | Front Leg Panel  | x1        | 15 | Drawer Head B | <b>x</b> 1 |
| 7 | Back Leg Panel   | <b>x1</b> |    |               |            |