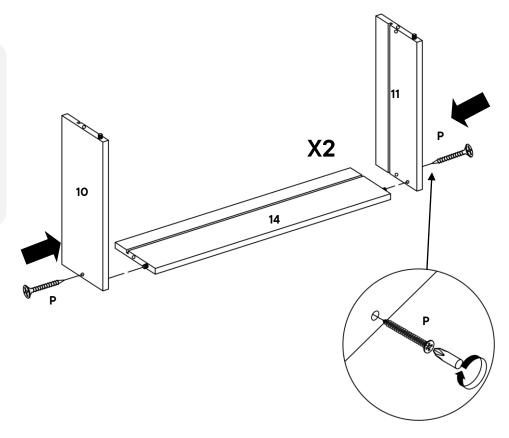

# P C/board Screw Ø4 x 38mm x4 COMPONENTS Drawer Right x2 Drawer Left x2 Drawer Back x2

Step 14.2