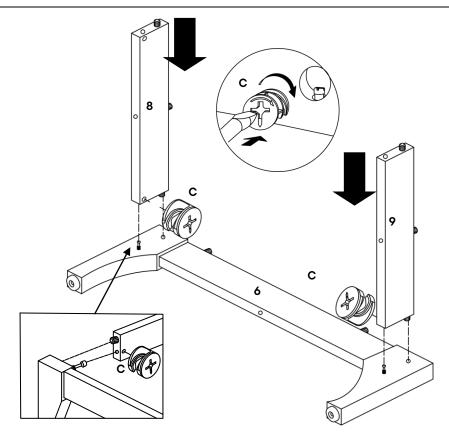

| 0   | Cam Lock- Ø15 x 12mm | <b>x2</b>  |
|-----|----------------------|------------|
| COI | MPONENTS             |            |
| 6   | Front Leg Panel      | x1         |
| 8   | Right Leg Support    | <b>x</b> 1 |
| 9   | Left Leg Support     | x1         |

| HAR | DWARE                |           |
|-----|----------------------|-----------|
| 0   | Cam Lock- Ø15 x 12mm | <b>x2</b> |
| COI | MPONENTS             |           |
| 7   | Back Leg Panel       | x1        |
| 8   | Right Leg Support    | <b>x1</b> |
| 9   | Left Leg Support     | x1        |
|     |                      |           |