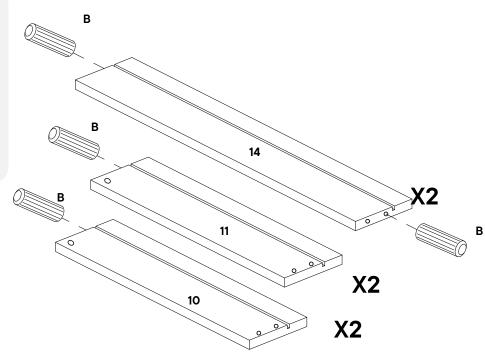

# P C/board Screw Ø4 x 38mm x4 COMPONENTS Drawer Right x2 Drawer Left x2 Drawer Back x2

Step 14.2

#### Step 14

| HARDWARE   |                       |           |  |  |  |
|------------|-----------------------|-----------|--|--|--|
| 0          | Cam Lock- Ø12 x 9.9mm | x4        |  |  |  |
| COMPONENTS |                       |           |  |  |  |
| 10         | Drawer Right          | <b>x2</b> |  |  |  |
| 0          | Drawer Left           | <b>x2</b> |  |  |  |
| 12         | Drawer Head A         | <b>x1</b> |  |  |  |
| 13         | Drawer Base           | <b>x2</b> |  |  |  |
| 4          | Drawer Back           | <b>x2</b> |  |  |  |
| 15         | Drawer Head B         | x1        |  |  |  |
|            |                       |           |  |  |  |