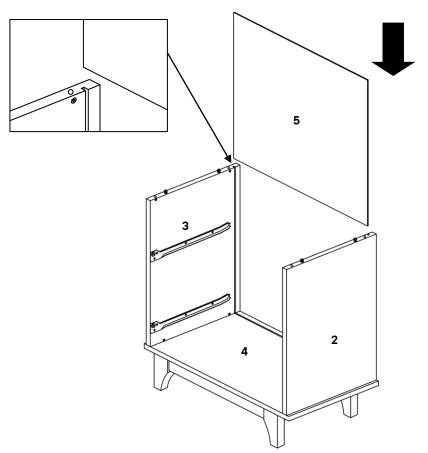

ide Panel          | <b>x1</b> |  |  |  |  |
| 3   | Left Side Panel           | <b>x1</b> |  |  |  |  |
|     |                           |           |  |  |  |  |



|     | JCBCW M6 x 50mm  | x4 |
|-----|------------------|----|
| 0   | Allen Key        | x  |
| COI | MPONENTS         |    |
| 2   | Right Side Panel | x1 |
| 3   | Left Side Panel  | x1 |



| HAR | DWARE            |    |
|-----|------------------|----|
| A   | JCBC M6 x 70mm   | x2 |
| •   | JCBC M6 x 60mm   | x2 |
| 0   | Allen Key        | X. |
| COI | MPONENTS         |    |
| 2   | Right Side Panel | x  |
| 3   | Left Side Panel  | X  |
| 4   | Bottom Panel     | x* |
| 6   | Front Leg Panel  | x. |
| 0   | Back Leg Panel   | x' |
|     |                  |    |



# Step 8

#### COMPONENTS

**x1** 

5 Back Panel





**x1** 

**Back Panel** 





# B Wooden Dowel Ø6 x 30mm x8 COMPONENTS Drawer Right x2 Drawer Left x2 Drawer Back x2



| HAF      | RDWARE              |            |
|----------|---------------------|------------|
| O        | Cam Bolt- Ø6 x 32mm | <b>x4</b>  |
| COI      | MPONENTS            |            |
| 12       | Drawer Head A       | x1         |
| <b>1</b> | Drawer Head B       | <b>x</b> 1 |
|          |                     |            |



#### \*modway

Step 14.3

#### Step 13

# P C/board Screw Ø4 x 38mm x4 COMPONENTS Drawer Right x2 Drawer Left x2 Drawer Back x2



Step 14.2

#### Step 14

| HARDWARE   |                       |           |  |  |  |
|------------|-----------------------|-----------|--|--|--|
| 0          | Cam Lock- Ø12 x 9.9mm | x4        |  |  |  |
|