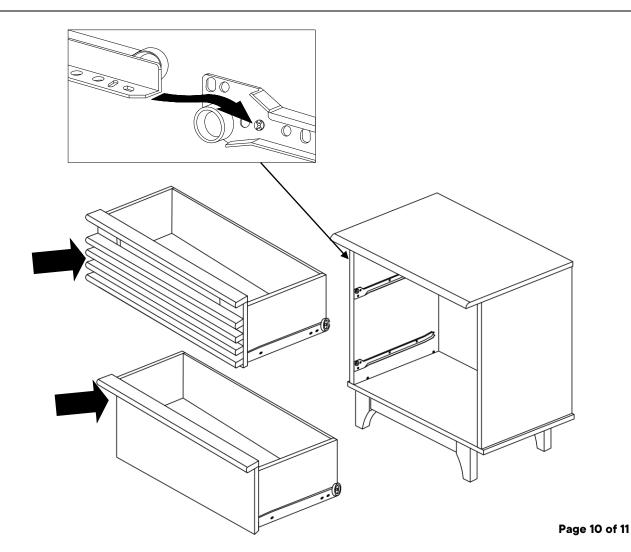

HARDWARE   |                       |           |  |  |  |
|------------|-----------------------|-----------|--|--|--|
| 0          | Cam Lock- Ø12 x 9.9mm | x4        |  |  |  |
| COMPONENTS |                       |           |  |  |  |
| 10         | Drawer Right          | <b>x2</b> |  |  |  |
| 0          | Drawer Left           | <b>x2</b> |  |  |  |
| 12         | Drawer Head A         | <b>x1</b> |  |  |  |
| 13         | Drawer Base           | <b>x2</b> |  |  |  |
| 4          | Drawer Back           | <b>x2</b> |  |  |  |
| 15         | Drawer Head B         | x1        |  |  |  |
|            |                       |           |  |  |  |

Step 14.1



# F C/board Screw Ø3.5 x 16mm x12 Drawer Runner Left x2 Drawer Runner Right x2 COMPONENTS 10 Drawer Right x2 Drawer Left x2





#### Great job!

Nightstand assembly is complete.



#### CARING FOR YOUR ITEM

Indoor use only.

Not contract grade.

Clean using a non-abrasive cloth and a mild cleaner.

Never use harsh chemicals, as they could damage the finish or integrity of the item.

#### CONNECT WITH US!







Tag us @modway\_furniture and #modway for a chance to be featured.