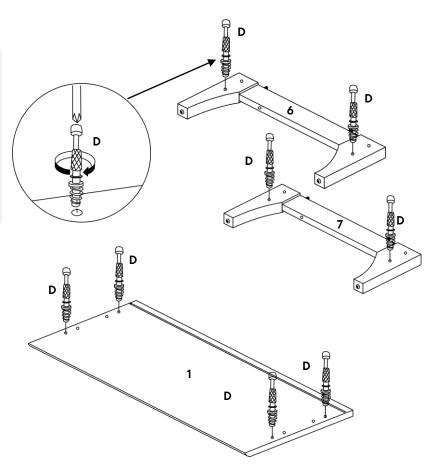

| O   | Cam Bolt- Ø6 x 32mm | х8         |
|-----|---------------------|------------|
| COI | MPONENTS            |            |
| 0   | Top Panel           | <b>x</b> 1 |
| 6   | Front Leg Panel     | <b>x</b> 1 |
| 0   | Back Leg Panel      | <b>x</b> 1 |