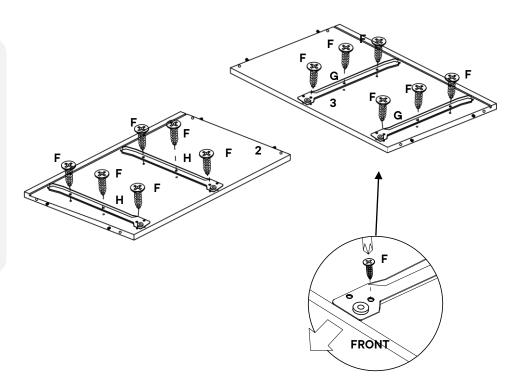

#### Furniture components:

| 1 | Top Panel        | x1        | 10 | Drawer Right  | x2         |
|---|------------------|-----------|----|---------------|------------|
| 2 | Right Side Panel | <b>x1</b> | 11 | Drawer Left   | x2         |
| 3 | Left Side Panel  | <b>x1</b> | 12 | Drawer Head A | <b>x</b> 1 |
| 4 | Bottom Panel     | x1        | 13 | Drawer Base   | x2         |
| 5 | Back Panel       | x1        | 14 | Drawer Back   | x2         |
| 6 | Front Leg Panel  | x1        | 15 | Drawer Head B | <b>x</b> 1 |
| 7 | Back Leg Panel   | <b>x1</b> |    |               |            |

#### Provided hardware:

Right Leg Support

Left Leg Support

| Α | 9                       | JCBC M6 x 70mm            | <b>x2</b> | J | <u> </u>   | Drawer Runner Right     | <b>x2</b> |
|---|-------------------------|---------------------------|-----------|---|------------|-------------------------|-----------|
| В |                         | Wooden Dowel Ø6 x 30mm    | x28       | K | <b>()</b>  | JCBC M6 X 60mm          | <b>x2</b> |
| С | 9                       | Cam Lock- Ø15 x 12mm      | х8        | L | 4          | Cam Lock- Ø12 x 9.9mm   | x4        |
| D | ()= <b>332</b> +]])()() | Cam Bolt- Ø6 x 32mm       | x12       | М |            | Plastic Corner Block    | х4        |
| E | <u>(0)</u>              | Floor Glide-B321          | х4        | N |            | JCBCW M6 x 50mm         | <b>x4</b> |
| F | < <b>(</b> })           | C/board Screw Ø3.5 x 16mm | x28       | 0 | <b>{</b>   | Screw Ø4 x 19mm         | х4        |
| G | <u> </u>                | C/board Runner Left       | <b>x2</b> | Р | <b>(1)</b> | C/board Screw Ø4 x 38mm | x4        |
| Н | <u> </u>                | C/board Runner Right      | <b>x2</b> | Q |            | Allen Key               | <b>x1</b> |
|   | ·                       | Drawer Runner Left        | x2        |   |            |                         |           |