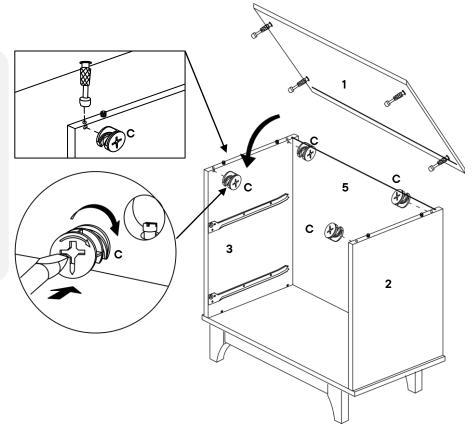

#### Furniture components:

| 1 | Top Panel        | x1        | 10 | Drawer Right  | x2         |
|---|------------------|-----------|----|---------------|------------|
| 2 | Right Side Panel | <b>x1</b> | 11 | Drawer Left   | x2         |
| 3 | Left Side Panel  | <b>x1</b> | 12 | Drawer Head A | <b>x</b> 1 |
| 4 | Bottom Panel     | x1        | 13 | Drawer Base   | x2         |
| 5 | Back Panel       | x1        | 14 | Drawer Back   | x2         |
| 6 | Front Leg Panel  | x1        | 15 | Drawer Head B | <b>x</b> 1 |
| 7 | Back Leg Panel   | <b>x1</b> |    |               |            |

#### Provided hardware:

Right Leg Support

Left Leg Support

| Α | 9                       | JCBC M6 x 70mm            | <b>x2</b> | J | <u> </u>   | Drawer Runner Right     | <b>x2</b> |
|---|-------------------------|---------------------------|-----------|---|------------|-------------------------|-----------|
| В |                         | Wooden Dowel Ø6 x 30mm    | x28       | K | <b>()</b>  | JCBC M6 X 60mm          | <b>x2</b> |
| С | 9                       | Cam Lock- Ø15 x 12mm      | х8        | L | 4          | Cam Lock- Ø12 x 9.9mm   | x4        |
| D | ()= <b>332</b> +]])()() | Cam Bolt- Ø6 x 32mm       | x12       | М |            | Plastic Corner Block    | х4        |
| E | <u>(0)</u>              | Floor Glide-B321          | х4        | N |            | JCBCW M6 x 50mm         | <b>x4</b> |
| F | < <b>(</b> })           | C/board Screw Ø3.5 x 16mm | x28       | 0 | <b>{</b>   | Screw Ø4 x 19mm         | х4        |
| G | <u> </u>                | C/board Runner Left       | <b>x2</b> | Р | <b>(1)</b> | C/board Screw Ø4 x 38mm | x4        |
| Н | <u> </u>                | C/board Runner Right      | <b>x2</b> | Q |            | Allen Key               | <b>x1</b> |
|   | ·                       | Drawer Runner Left        | x2        |   |            |                         |           |