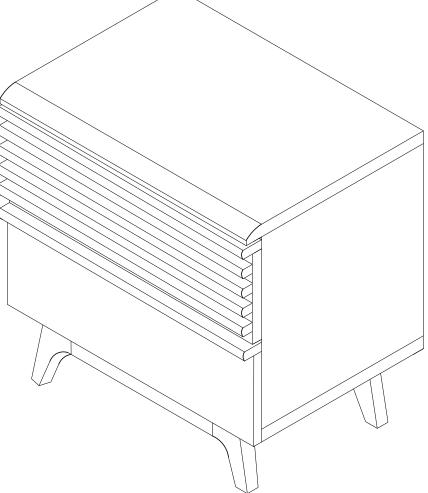

| 12         | Drawer Head A         | <b>x1</b> |  |  |  |
| 13         | Drawer Base           | <b>x2</b> |  |  |  |
| 4          | Drawer Back           | <b>x2</b> |  |  |  |
| 15         | Drawer Head B         | x1        |  |  |  |
|            |                       |           |  |  |  |

Step 14.1



# F C/board Screw Ø3.5 x 16mm x12 Drawer Runner Left x2 Drawer Runner Right x2 COMPONENTS 10 Drawer Right x2 Drawer Left x2





#### Great job!

Nightstand assembly is complete.



#### CARING FOR YOUR ITEM

Indoor use only.

Not contract grade.

Clean using a non-abrasive cloth and a mild cleaner.

Never use harsh chemicals, as they could damage the finish or integrity of the item.

#### CONNECT WITH US!







Tag us @modway\_furniture and #modway for a chance to be featured.