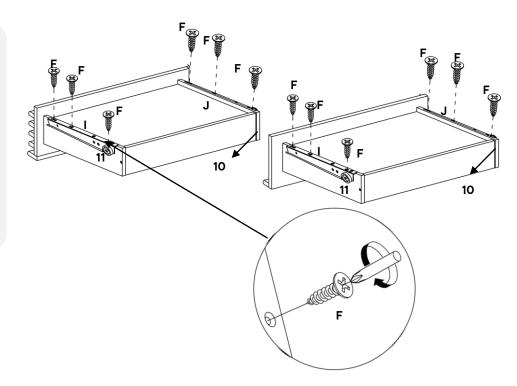

# F C/board Screw Ø3.5 x 16mm x12 Drawer Runner Left x2 Drawer Runner Right x2 COMPONENTS 10 Drawer Right x2 Drawer Left x2