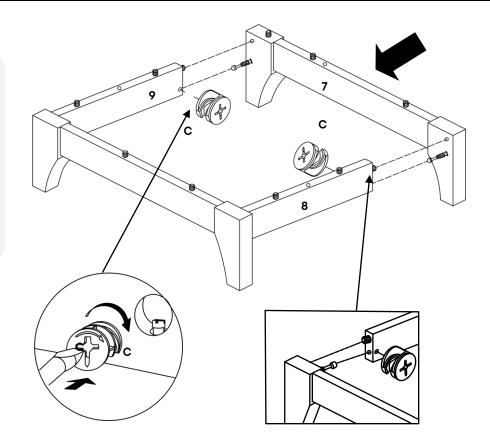

| HAR | DWARE                     |           |  |  |  |  |
|-----|---------------------------|-----------|--|--|--|--|
| •   | C/board Screw Ø3.5 x 16mm | x12       |  |  |  |  |
| G   | C/board Runner Left       | <b>x2</b> |  |  |  |  |
| •   | C/board Runner Right      | <b>x2</b> |  |  |  |  |
| CON | COMPONENTS                |           |  |  |  |  |
| 2   | Right Side Panel          | <b>x1</b> |  |  |  |  |
| 3   | Left Side Panel           | <b>x1</b> |  |  |  |  |
|     |                           |           |  |  |  |  |

|     | JCBCW M6 x 50mm  | x4 |
|-----|------------------|----|
| 0   | Allen Key        | x  |
| COI | MPONENTS         |    |
| 2   | Right Side Panel | x1 |
| 3   | Left Side Panel  | x1 |

| HAR | DWARE            |    |
|-----|------------------|----|
| A   | JCBC M6 x 70mm   | x2 |
| •   | JCBC M6 x 60mm   | x2 |
| 0   | Allen Key        | X. |
| COI | MPONENTS         |    |
| 2   | Right Side Panel | x  |
| 3   | Left Side Panel  | X  |
| 4   | Bottom Panel     | x* |
| 6   | Front Leg Panel  | x. |
| 0   | Back Leg Panel   | x' |
|     |                  |    |