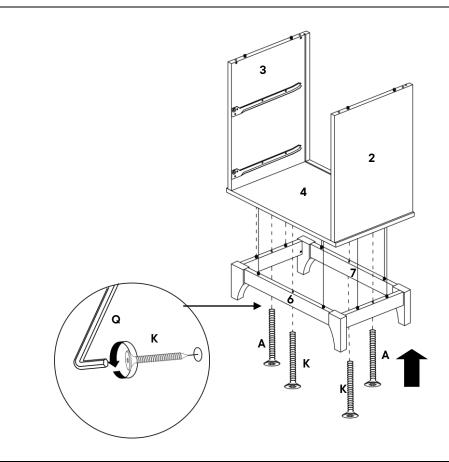

#### Provided hardware:

Right Leg Support

Left Leg Support

| Α | 9                       | JCBC M6 x 70mm            | <b>x2</b> | J | <u> </u>   | Drawer Runner Right     | <b>x2</b> |
|---|-------------------------|---------------------------|-----------|---|------------|-------------------------|-----------|
| В |                         | Wooden Dowel Ø6 x 30mm    | x28       | K | <b>()</b>  | JCBC M6 X 60mm          | <b>x2</b> |
| С | 9                       | Cam Lock- Ø15 x 12mm      | х8        | L | 4          | Cam Lock- Ø12 x 9.9mm   | x4        |
| D | ()= <b>332</b> +]])()() | Cam Bolt- Ø6 x 32mm       | x12       | М |            | Plastic Corner Block    | х4        |
| E | <u>(0)</u>              | Floor Glide-B321          | х4        | N |            | JCBCW M6 x 50mm         | <b>x4</b> |
| F | < <b>(</b> })           | C/board Screw Ø3.5 x 16mm | x28       | 0 | <b>{</b>   | Screw Ø4 x 19mm         | х4        |
| G | <u> </u>                | C/board Runner Left       | <b>x2</b> | Р | <b>(1)</b> | C/board Screw Ø4 x 38mm | x4        |
| Н | <u> </u>                | C/board Runner Right      | <b>x2</b> | Q |            | Allen Key               | <b>x1</b> |
|   | ·                       | Drawer Runner Left        | x2        |   |            |                         |           |