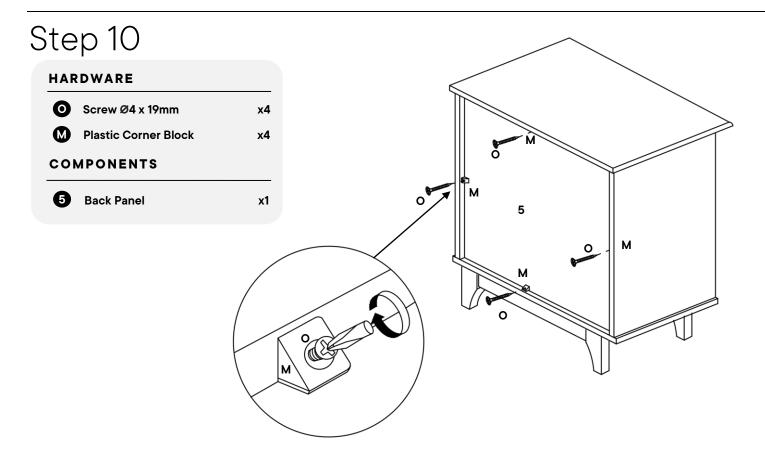

|  |  |  |
| 3   | Left Side Panel           | <b>x1</b> |  |  |  |  |
|     |                           |           |  |  |  |  |



|     | JCBCW M6 x 50mm  | x4 |
|-----|------------------|----|
| 0   | Allen Key        | x  |
| COI | MPONENTS         |    |
| 2   | Right Side Panel | x1 |
| 3   | Left Side Panel  | x1 |



| HAR | DWARE            |    |
|-----|------------------|----|
| A   | JCBC M6 x 70mm   | x2 |
| •   | JCBC M6 x 60mm   | x2 |
| 0   | Allen Key        | X. |
| COI | MPONENTS         |    |
| 2   | Right Side Panel | x  |
| 3   | Left Side Panel  | X  |
| 4   | Bottom Panel     | x* |
| 6   | Front Leg Panel  | x. |
| 0   | Back Leg Panel   | x' |
|     |                  |    |



# Step 8

#### COMPONENTS

**x1** 

5 Back Panel





**x1** 

**Back Panel** 





# B Wooden Dowel Ø6 x 30mm x8 COMPONENTS Drawer Right x2 Drawer Left x2 Drawer Back x2



| HAF      | RDWARE              |            |
|----------|---------------------|------------|
| O        | Cam Bolt- Ø6 x 32mm | <b>x4</b>  |
| COI      | MPONENTS            |            |
| 12       | Drawer Head A       | x1         |
| <b>1</b> | Drawer Head B       | <b>x</b> 1 |
|          |                     |            |



#### \*modway

Step 14.3

#### Step 13

# P C/board Screw Ø4 x 38mm x4 COMPONENTS Drawer Right x2 Drawer Left x2 Drawer Back x2



Step 14.2

#### Step 14

| HARDWARE   |                       |           |  |  |  |
|------------|-----------------------|-----------|--|--|--|
| 0          | Cam Lock- Ø12 x 9.9mm | x4        |  |  |  |
| COMPONENTS |