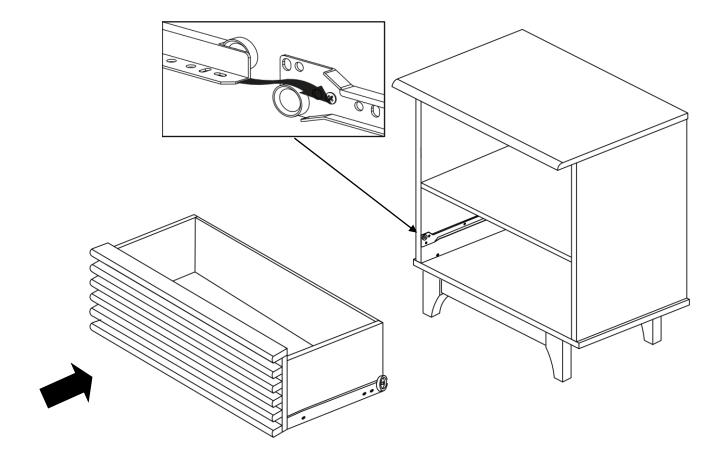

4 |  |  |  |
| сом      | PONENTS              |    |  |  |  |
| 0        | Top Panel            | x1 |  |  |  |
| 2        | Right Side Panel     | x1 |  |  |  |
| 3        | Left Side Panel      | x1 |  |  |  |
| 5        | Back Panel           | x1 |  |  |  |
|          |                      |    |  |  |  |















### Step 16

#### HARDWARE

| Ø          | C/board Screw Ø3.5 x 16mm x6 |    |  |  |  |  |
|------------|------------------------------|----|--|--|--|--|
| 0          | Drawer Runner Left           | x1 |  |  |  |  |
| J          | Drawer Runner Right          | x1 |  |  |  |  |
| COMPONENTS |                              |    |  |  |  |  |
| 0          | Drawer Right                 | x1 |  |  |  |  |
| a          | Drawer Left                  | x1 |  |  |  |  |





### Great job!

Nightstand assembly is complete.

#### $\bigcirc$ CARING FOR YOUR ITEM

Indoor use only.

Not contract grade.

Clean using a non-abrasive cloth and a mild cleaner.

Never use harsh chemicals, as they could damage the finish or integrity of the item.



Tag us **@modway\_furniture** and **#modway** for a chance to be featured.