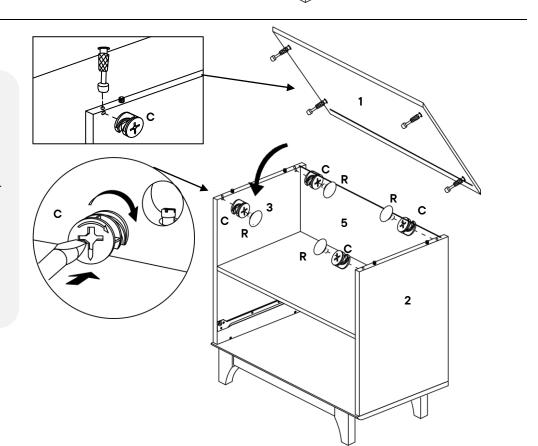

| HARDWARE |                      |    |  |  |  |
|----------|----------------------|----|--|--|--|
| G        | Cam Lock- Ø15 x 12mm | x4 |  |  |  |
| R        | Cam Lock Cap         | x4 |  |  |  |
| сом      | PONENTS              |    |  |  |  |
| 0        | Top Panel            | x1 |  |  |  |
| 2        | Right Side Panel     | x1 |  |  |  |
| 3        | Left Side Panel      | x1 |  |  |  |
| 5        | Back Panel           | x1 |  |  |  |
|          |                      |    |  |  |  |