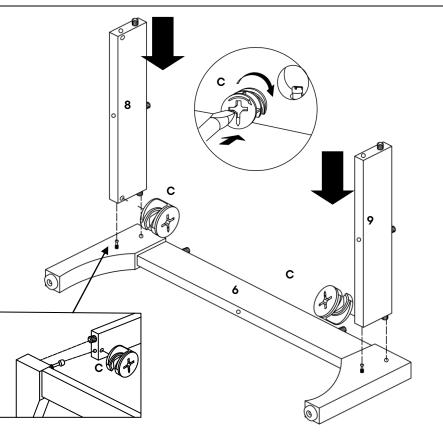

#### HARDWARE

| C   | Cam Lock- Ø15 x 12mm | x2 |
|-----|----------------------|----|
| сом | IPONENTS             |    |
| 6   | Front Leg Panel      | x1 |
| 8   | Right Leg Support    | x1 |
| 9   | Left Leg Support     | x1 |

| HAR | HARDWARE             |    |  |  |  |
|-----|----------------------|----|--|--|--|
| G   | Cam Lock- Ø15 x 12mm | x2 |  |  |  |
| CON | PONENTS              |    |  |  |  |
| 0   | Back Leg Panel       | x1 |  |  |  |
| 8   | Right Leg Support    | x1 |  |  |  |
| 9   | Left Leg Support     | x1 |  |  |  |
|     |                      |    |  |  |  |