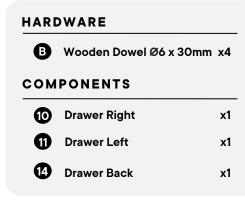

#### HARDWARE

| Ø          | C/board Screw Ø3.5 x 16mm x6 |    |  |  |  |  |
|------------|------------------------------|----|--|--|--|--|
| 0          | Drawer Runner Left           | x1 |  |  |  |  |
| J          | Drawer Runner Right          | x1 |  |  |  |  |
| COMPONENTS |                              |    |  |  |  |  |
| 0          | Drawer Right                 | x1 |  |  |  |  |
| a          | Drawer Left                  | x1 |  |  |  |  |