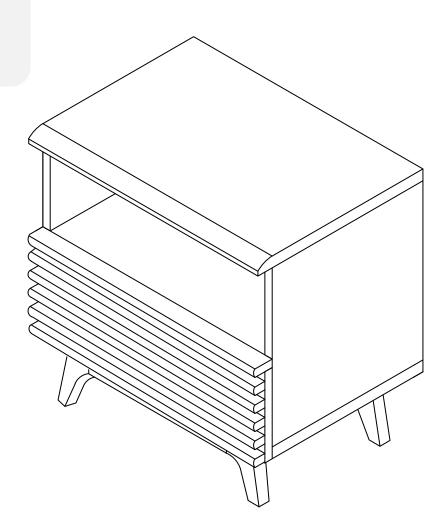

ARDWARE

| Ø          | C/board Screw Ø3.5 x 16mm x6 |    |  |  |  |  |
|------------|------------------------------|----|--|--|--|--|
| 0          | Drawer Runner Left           | x1 |  |  |  |  |
| J          | Drawer Runner Right          | x1 |  |  |  |  |
| COMPONENTS |                              |    |  |  |  |  |
| 0          | Drawer Right                 | x1 |  |  |  |  |
| a          | Drawer Left                  | x1 |  |  |  |  |





### Great job!

Nightstand assembly is complete.

#### $\bigcirc$ CARING FOR YOUR ITEM

Indoor use only.

Not contract grade.

Clean using a non-abrasive cloth and a mild cleaner.

Never use harsh chemicals, as they could damage the finish or integrity of the item.



Tag us **@modway\_furniture** and **#modway** for a chance to be featured.