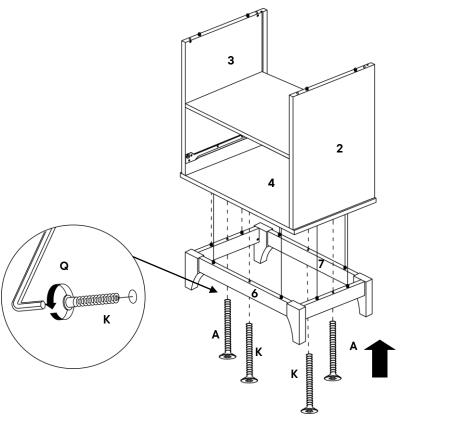

#### HARDWARE

| A   | JCBCW M6 x 70mm  | x2 |
|-----|------------------|----|
| K   | JCBCW M6 x 60mm  | x2 |
| 0   | Allen Key        | x1 |
| сом | PONENTS          |    |
|     |                  |    |
| 2   | Right Side Panel | x1 |
| 3   | Left Side Panel  | x1 |
| 4   | Bottom Panel     | x1 |
| 6   | Front Leg Panel  | x1 |
| 0   | Back Leg Panel   | x1 |
|     |                  |    |
|     |                  |    |