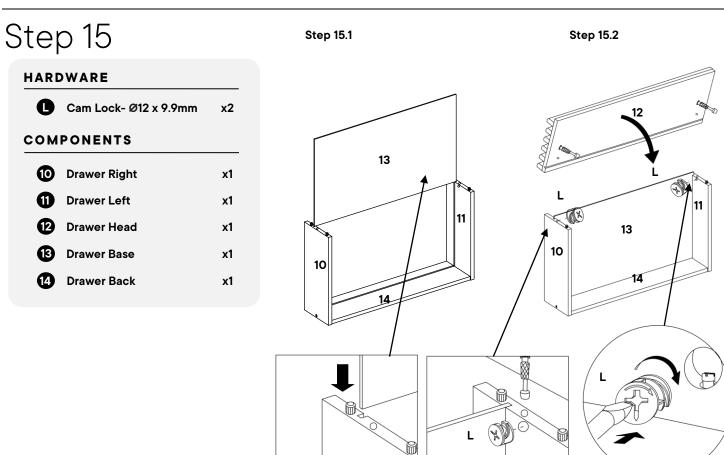

### Step 16

#### HARDWARE

| Ø          | C/board Screw Ø3.5 x 16mm x6 |    |  |  |  |  |
|------------|------------------------------|----|--|--|--|--|
| 0          | Drawer Runner Left           | x1 |  |  |  |  |
| J          | Drawer Runner Right          | x1 |  |  |  |  |
| COMPONENTS |                              |    |  |  |  |  |
| 0          | Drawer Right                 | x1 |  |  |  |  |
| a          | Drawer Left                  | x1 |  |  |  |  |