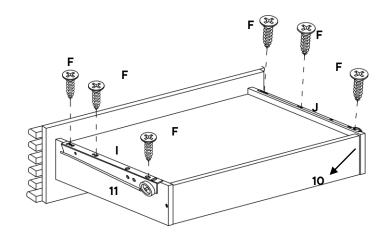

### Step 16

#### HARDWARE

| Ø          | C/board Screw Ø3.5 x 16mm x6 |    |  |  |  |  |
|------------|------------------------------|----|--|--|--|--|
| 0          | Drawer Runner Left           | x1 |  |  |  |  |
| J          | Drawer Runner Right          | x1 |  |  |  |  |
| COMPONENTS |                              |    |  |  |  |  |
| 0          | Drawer Right                 | x1 |  |  |  |  |
| a          | Drawer Left                  | x1 |  |  |  |  |