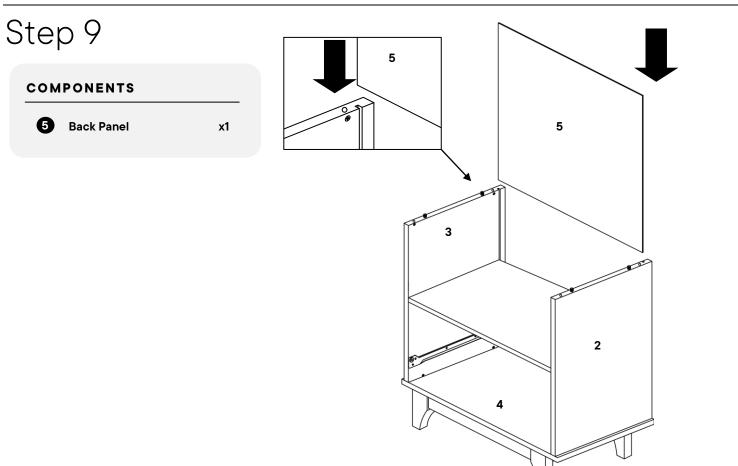

| HARDWARE |                      |    |  |  |  |
|----------|----------------------|----|--|--|--|
| G        | Cam Lock- Ø15 x 12mm | x4 |  |  |  |
| R        | Cam Lock Cap         | x4 |  |  |  |
| сом      | PONENTS              |    |  |  |  |
| 0        | Top Panel            | x1 |  |  |  |
| 2        | Right Side Panel     | x1 |  |  |  |
| 3        | Left Side Panel      | x1 |  |  |  |
| 5        | Back Panel           | x1 |  |  |  |
|          |                      |    |  |  |  |