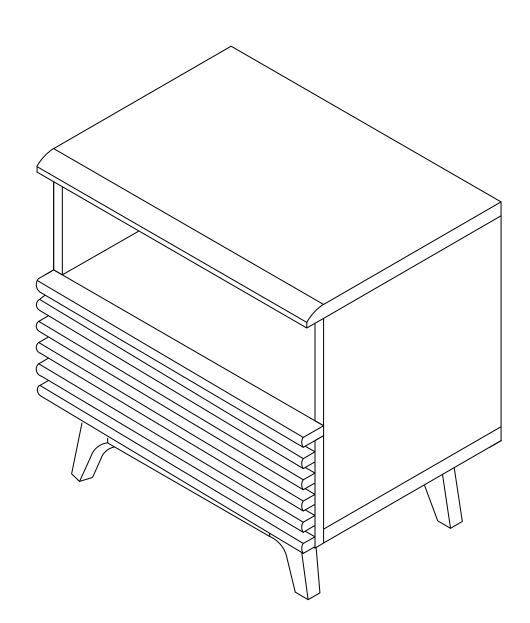

# ASSEMBLY INSTRUCTIONS MOD-7070

V2. 01.10.22



Questions? Contact us! 609.256.9000 • cs@modway.com www.modway.com



### Let's get started!

Care instructions are

listed in the last step

Make sure you have all

parts and components

before discarding any packing materials

of this manual

#### \*modway



Read through all of the instructions before starting



Approx. 60 minutes assembly time



2 people recommended for assembly

Furniture components:

| 1 | Top Panel         | x1 | 10 | Drawer Right | x1 |
|---|-------------------|----|----|--------------|----|
| 2 | Right Side Panel  | x1 | 11 | Drawer Left  | x1 |
| 3 | Left Side Panel   | x1 | 12 | Drawer Head  | x1 |
| 4 | Bottom Panel      | x1 | 13 | Drawer Base  | x1 |
| 5 | Back Panel        | x1 | 14 | Drawer Back  | x1 |
| 6 | Front Leg Panel   | x1 | 15 | Fixed Shelf  |