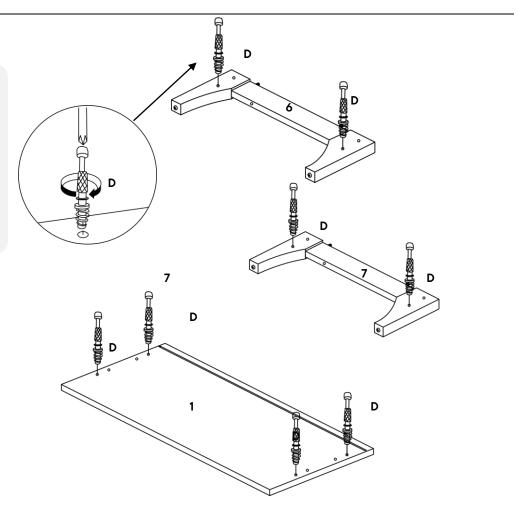

| н | Δ | R | D | w  | Δ | R | F |
|---|---|---|---|----|---|---|---|
| п | А | к | ν | vv | A | к |   |

| D   | Cam Bolt- Ø6 x 32mm | x8 |
|-----|---------------------|----|
| сом | PONENTS             |    |
| 0   | Top Panel           | x1 |
| 6   | Front Leg Panel     | x1 |
| 7   | Back Leg Panel      | x1 |