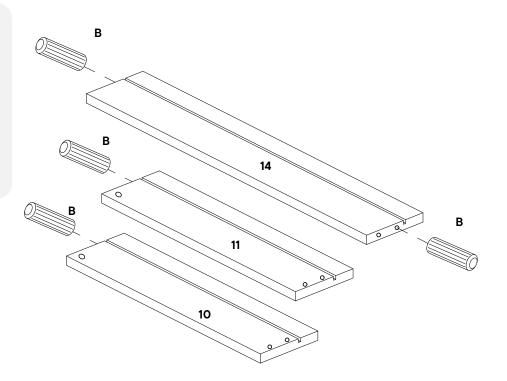

#### HARDWARE

| Ø          | C/board Screw Ø3.5 x 16mm x6 |    |  |  |  |  |
|------------|------------------------------|----|--|--|--|--|
| 0          | Drawer Runner Left           | x1 |  |  |  |  |
| J          | Drawer Runner Right          | x1 |  |  |  |  |
| COMPONENTS |                              |    |  |  |  |  |
| 0          | Drawer Right                 | x1 |  |  |  |  |
| a          | Drawer Left                  | x1 |  |  |  |  |