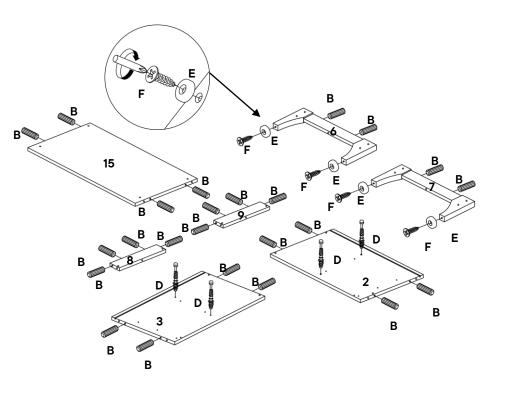

### Step 6

3

| HA | RDWARE               |    |
|----|----------------------|----|
| C  | Cam Lock- Ø15 x 12mm | x4 |
| co | MPONENTS             |    |
| 2  | Right Side Panel     | x1 |
| 3  | Left Side Panel      | x1 |
| 15 | Fixed Shelf          | x1 |
|    |                      |    |