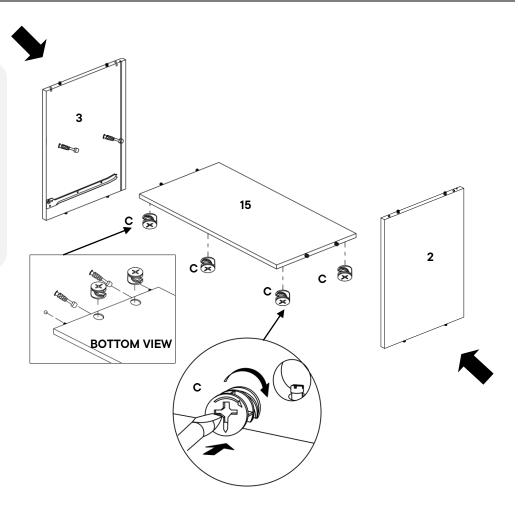

### Step 6

3

| HA | RDWARE               |    |
|----|----------------------|----|
| C  | Cam Lock- Ø15 x 12mm | x4 |
| co | MPONENTS             |    |
| 2  | Right Side Panel     | x1 |
| 3  | Left Side Panel      | x1 |
| 15 | Fixed Shelf          | x1 |
|    |                      |    |