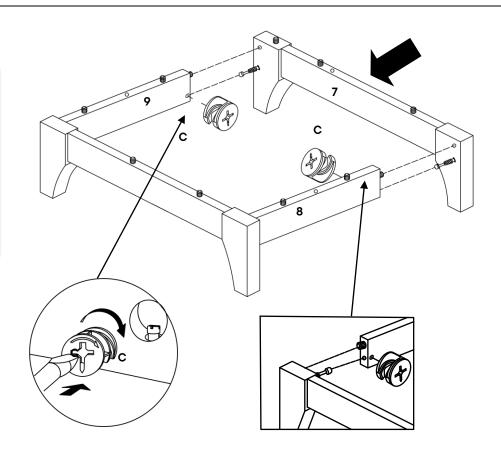

### Step 6

3

| HA | RDWARE               |    |
|----|----------------------|----|
| C  | Cam Lock- Ø15 x 12mm | x4 |
| co | MPONENTS             |    |
| 2  | Right Side Panel     | x1 |
| 3  | Left Side Panel      | x1 |
| 15 | Fixed Shelf          | x1 |
|    |                      |    |