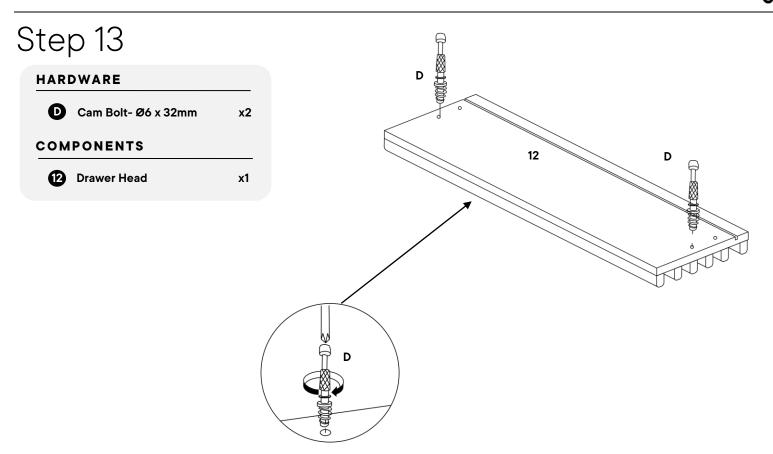

сом | PONENTS          |    |
|     |                  |    |
| 2   | Right Side Panel | x1 |
| 3   | Left Side Panel  | x1 |
| 4   | Bottom Panel     | x1 |
| 6   | Front Leg Panel  | x1 |
| 0   | Back Leg Panel   | x1 |
|     |                  |    |
|     |                  |    |





| HARDWARE |                      |    |  |  |  |
|----------|----------------------|----|--|--|--|
| G        | Cam Lock- Ø15 x 12mm | x4 |  |  |  |
| R        | Cam Lock Cap         | x4 |  |  |  |
| сом      | PONENTS              |    |  |  |  |
| 0        | Top Panel            | x1 |  |  |  |
| 2        | Right Side Panel     | x1 |  |  |  |
| 3        | Left Side Panel      | x1 |  |  |  |
| 5        | Back Panel           | x1 |  |  |  |
|          |                      |    |  |  |  |















### Step 16

#### HARDWARE

| Ø          | C/board Screw Ø3.5 x 16mm x6 |    |  |  |  |  |
|------------|------------------------------|----|--|--|--|--|
| 0          | Drawer Runner Left           | x1 |  |  |  |  |
| J          | Drawer Runner Right          | x1 |  |  |  |  |
| COMPONENTS |                              |    |  |  |  |  |
| 0          | Drawer Right                 | x1 |  |  |  |  |
| a          | Drawer Left                  | x1 |  |  |  |  |





### Great job!

Nightstand assembly is complete.

#### $\bigcirc$ CARING FOR YOUR ITEM

Indoor use only.

Not contract grade.

Clean using a non-abrasive cloth and a mild cleaner.

Never use harsh chemicals, as they could damage the finish or integrity of the item.



Tag us **@modway\_furniture** and **#modway** for a