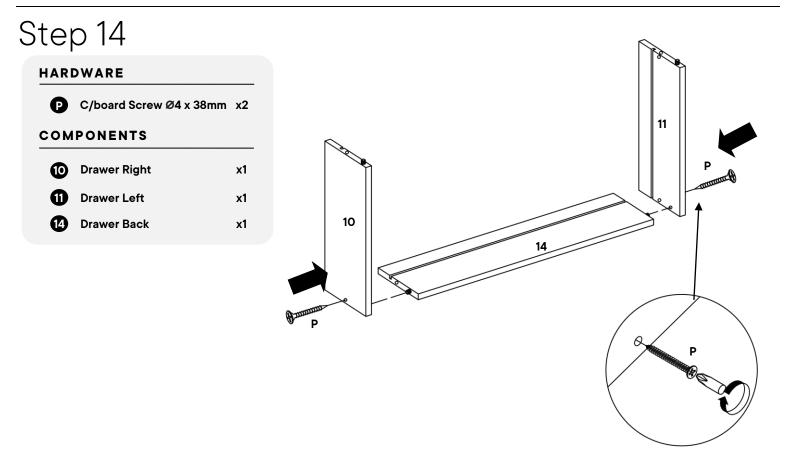

# Step 5

#### HARDWARE

| Ø   | C/board Screw Ø3.5 x 16mm | x6 |
|-----|---------------------------|----|
| G   | C/board Runner Left       | x1 |
| 0   | C/board Runner Right      | x1 |
| сом | PONENTS                   |    |
| 2   | Right Side Panel          | x1 |

**x1** 

Left Side Panel