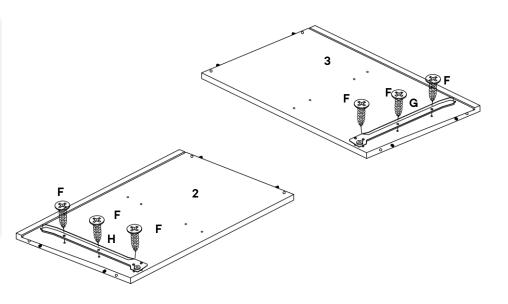

#### HARDWARE

| Ø   | C/board Screw Ø3.5 x 16mm | x6 |
|-----|---------------------------|----|
| G   | C/board Runner Left       | x1 |
| 0   | C/board Runner Right      | x1 |
| сом | PONENTS                   |    |
| 2   | Right Side Panel          | x1 |

**x1** 

Left Side Panel