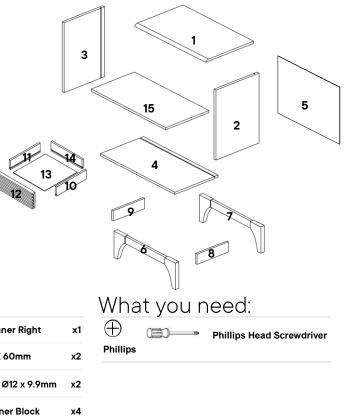

#### \*modway

Read through all of the instructions before starting

Approx. 60 minutes assembly time

2 people recommended for assembly

Furniture components:

| 1 | Top Panel         | x1 | 10 | Drawer Right | x1 |
|---|-------------------|----|----|--------------|----|
| 2 | Right Side Panel  | x1 | 11 | Drawer Left  | x1 |
| 3 | Left Side Panel   | x1 | 12 | Drawer Head  | x1 |
| 4 | Bottom Panel      | x1 | 13 | Drawer Base  | x1 |
| 5 | Back Panel        | x1 | 14 | Drawer Back  | x1 |
| 6 | Front Leg Panel   | x1 | 15 | Fixed Shelf  | x1 |
| 7 | Back Leg Panel    | x1 |    |              |    |
| 8 | Right Leg Support | x1 |    |              |    |
|   |                   |    |    |              |    |

9 Left Leg Support x1

#### Provided hardware:

| A | 0)                   | JCBC M6 x 70mm            | x2  | J | ê <del></del> | Drawer Runner Right     | x1   |
|---|----------------------|---------------------------|-----|---|---------------|-------------------------|------|
| в |                      | Wooden Dowel Ø6 x 30mm    | x28 | к | ()            | JCBC M6 X 60mm          | x2   |
| с | E                    | Cam Lock- Ø15 x 12mm      | x12 | L | E             | Cam Lock- Ø12 x 9.9mm   | x2   |
| D | (]-\$\$\$            | Cam Bolt- Ø6 x 32mm       | x14 | м | A             | Plastic Corner Block    | x4   |
| Е | ٢                    | Floor Glide-B321          | x4  | N | 0             | JCBCW M6 x 50mm         | x4   |
| F | <                    | C/board Screw Ø3.5 x 16mm | x16 | ο | f             | Screw Ø4 x ¾ Inch       | x4   |
| G | 8 <u>00 0 0 0 00</u> | C/board Runner Left       | x1  | Ρ | \$            | C/board Screw Ø4 x 38mn | n x2 |
| н | <u></u>              | C/board Runner Right      | x1  | Q |               | Allen Key               | x1   |
| I | <u> </u>             | Drawer Runner Left        | x1  | R | $\mathcal{O}$ | Cam Lock Cap            | x4   |