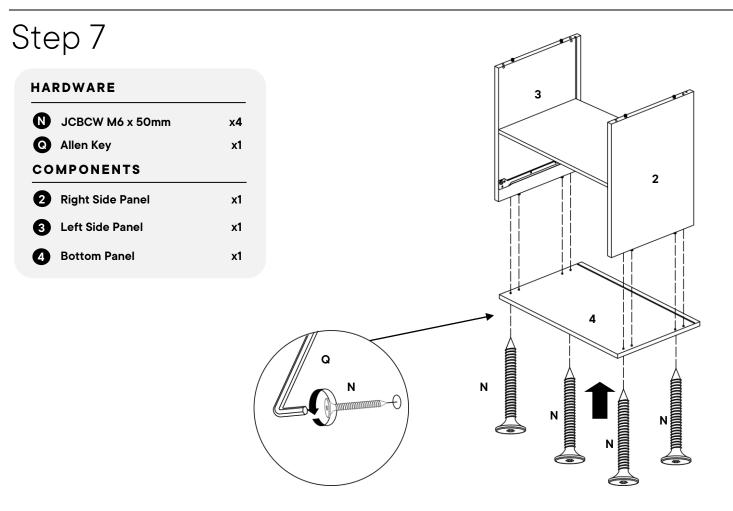

#### HARDWARE

| A   | JCBCW M6 x 70mm  | x2 |
|-----|------------------|----|
| K   | JCBCW M6 x 60mm  | x2 |
| 0   | Allen Key        | x1 |
| сом | PONENTS          |    |
|     |                  |    |
| 2   | Right Side Panel | x1 |
| 3   | Left Side Panel  | x1 |
| 4   | Bottom Panel     | x1 |
| 6   | Front Leg Panel  | x1 |
| 0   | Back Leg Panel   | x1 |
|     |                  |    |
|     |                  |    |