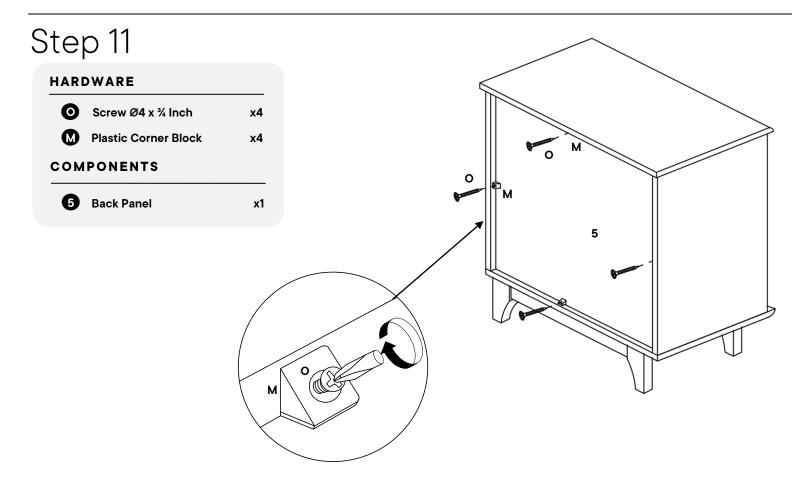

| HARDWARE |                      |    |  |  |  |
|----------|----------------------|----|--|--|--|
| G        | Cam Lock- Ø15 x 12mm | x4 |  |  |  |
| R        | Cam Lock Cap         | x4 |  |  |  |
| сом      | PONENTS              |    |  |  |  |
| 0        | Top Panel            | x1 |  |  |  |
| 2        | Right Side Panel     | x1 |  |  |  |
| 3        | Left Side Panel      | x1 |  |  |  |
| 5        | Back Panel           | x1 |  |  |  |
|          |                      |    |  |  |  |