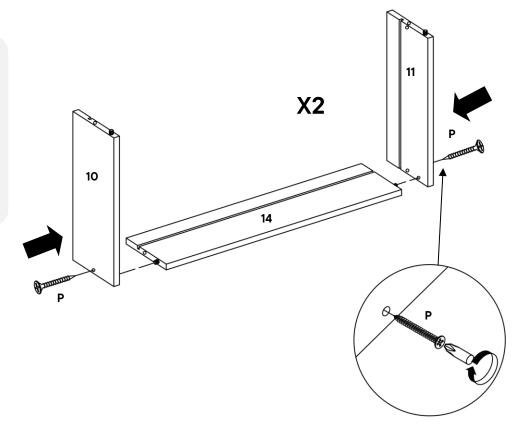

### P C/board Screw Ø4 x 38mm x4 COMPONENTS Drawer Right x2 Drawer Left x2 Drawer Back x2

### Step 14