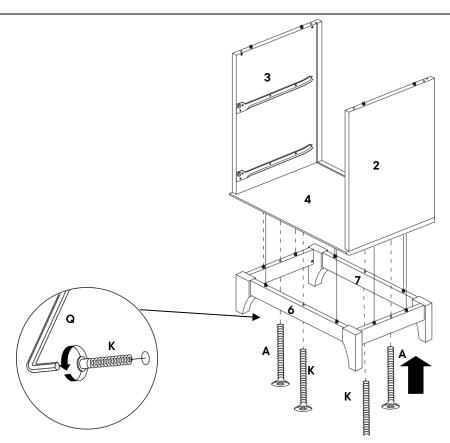

| O   | Cam Bolt- Ø6 x 32mm | х8         |
|-----|---------------------|------------|
| COI | MPONENTS            |            |
| 0   | Top Panel           | <b>x</b> 1 |
| 6   | Front Leg Panel     | <b>x</b> 1 |
| 0   | Back Leg Panel      | <b>x</b> 1 |

| Θ   | Cam Lock- Ø15 x 12mm | <b>x2</b>  |
|-----|----------------------|------------|
| CON | <b>UPONENTS</b>      |            |
| 6   | Front Leg Panel      | x1         |
| 8   | Right Leg Support    | <b>x</b> 1 |
| 9   | Left Leg Support     | <b>x</b> 1 |

| 0   | Cam Lock- Ø15 x 12mm | <b>x2</b>  |
|-----|----------------------|------------|
| COI | MPONENTS             |            |
| 0   | Back Leg Panel       | x1         |
| 8   | Right Leg Support    | x1         |
| 0   | Left Leg Support     | <b>x</b> 1 |