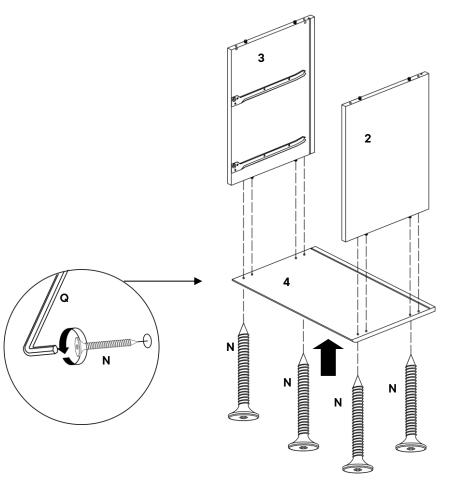

|            |
| 6   | Front Leg Panel      | x1         |
| 8   | Right Leg Support    | <b>x</b> 1 |
| 9   | Left Leg Support     | <b>x</b> 1 |



| 0   | Cam Lock- Ø15 x 12mm | <b>x2</b>  |
|-----|----------------------|------------|
| COI | MPONENTS             |            |
| 0   | Back Leg Panel       | x1         |
| 8   | Right Leg Support    | x1         |
| 0   | Left Leg Support     | <b>x</b> 1 |



# F C/board Screw Ø3.5 x 16mm x20 G C/board Runner Left x2 H C/board Runner Right x2 M Push Mechanism x4 COMPONENTS 2 Right Side Panel x1 3 Left Side Panel x1



| 0  | JCBCW M6 x 50mm  | х4 |
|----|------------------|----|
| 0  | Allen Key        | X  |
| CO | MPONENTS         |    |
| 2  | Right Side Panel | x  |
| 3  | Left Side Panel  | X. |
| A  | Bottom Panel     | x' |



### \*modway

### Step 7





### Step 8

### COMPONENTS

x1

5 Back Panel









## B Wooden Dowel Ø6 x 30mm x8 COMPONENTS Drawer Right x2 Drawer Left x2 Drawer Back x2



| HAR | DWARE               |    |
|-----|---------------------|----|
| O   | Cam Bolt- Ø6 x 32mm | x4 |
| CON | MPONENTS            |    |
| 12  | Drawer Head         | x2 |



### P C/board Screw Ø4 x 38mm x4 COMPONENTS Drawer Right x2 Drawer Left x2 Drawer Back x2



### Step 14

## HARDWARE Cam Lock- Ø12 x 9.9mm x4 COMPONENTS Drawer Right x2 Drawer Left x2 Drawer Head x2 Drawer Base x2 Drawer Back x2



### \*modway

# Step 15 HARDWARE C/board Screw Ø3.5 x 16mm x12 Drawer Runner Left x2 Drawer Runner Right x2 COMPONENTS Drawer Right x2 Drawer Left x2





### Great job!

Nightstand assembly is complete.



### C