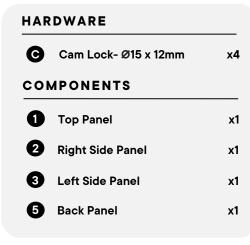

Support    | <b>x</b> 1 |
| 9   | Left Leg Support     | <b>x</b> 1 |



| 0   | Cam Lock- Ø15 x 12mm | <b>x2</b>  |
|-----|----------------------|------------|
| COI | MPONENTS             |            |
| 0   | Back Leg Panel       | x1         |
| 8   | Right Leg Support    | x1         |
| 0   | Left Leg Support     | <b>x</b> 1 |



# F C/board Screw Ø3.5 x 16mm x20 G C/board Runner Left x2 H C/board Runner Right x2 M Push Mechanism x4 COMPONENTS 2 Right Side Panel x1 3 Left Side Panel x1



| 0  | JCBCW M6 x 50mm  | х4 |
|----|------------------|----|
| 0  | Allen Key        | X  |
| CO | MPONENTS         |    |
| 2  | Right Side Panel | x  |
| 3  | Left Side Panel  | X. |
| A  | Bottom Panel     | x' |



### \*modway

### Step 7





### Step 8

### COMPONENTS

x1

5 Back Panel









## B Wooden Dowel Ø6 x 30mm x8 COMPONENTS Drawer Right x2 Drawer Left x2 Drawer Back x2



| HAR | DWARE               |    |
|-----|---------------------|----|
| O   | Cam Bolt- Ø6 x 32mm | x4 |
| CON | MPONENTS            |    |
| 12  | Drawer Head         | x2 |



### P C/board Screw Ø4 x 38mm x4 COMPONENTS Drawer Right x2 Drawer Left x2 Drawer Back x2



### Step 14

## HARDWARE Cam Lock- Ø12 x 9.9mm x4 COMPONENTS Drawer Right x2 Drawer Left x2 Drawer Head x2 Drawer Base x2 Drawer Back x2



### \*modway

# Step 15 HARDWARE C/board Screw Ø3.5 x 16mm x12 Drawer Runner Left x2 Drawer Runner Right x2 COMPONENTS Drawer Right x2 Drawer Left x2





### Great job!

Nightstand assembly is complete.



### CARING FOR YOUR ITEM

Indoor use only.

Not contract grade.

Clean using a non-ab