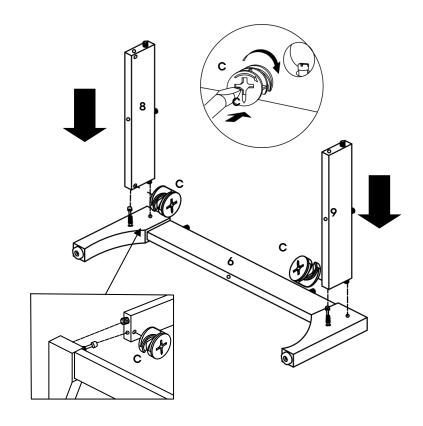

| Θ   | Cam Lock- Ø15 x 12mm | <b>x2</b>  |
|-----|----------------------|------------|
| CON | <b>UPONENTS</b>      |            |
| 6   | Front Leg Panel      | x1         |
| 8   | Right Leg Support    | <b>x</b> 1 |
| 9   | Left Leg Support     | <b>x</b> 1 |

| 0   | Cam Lock- Ø15 x 12mm | <b>x2</b>  |
|-----|----------------------|------------|
| COI | MPONENTS             |            |
| 0   | Back Leg Panel       | x1         |
| 8   | Right Leg Support    | x1         |
| 0   | Left Leg Support     | <b>x</b> 1 |