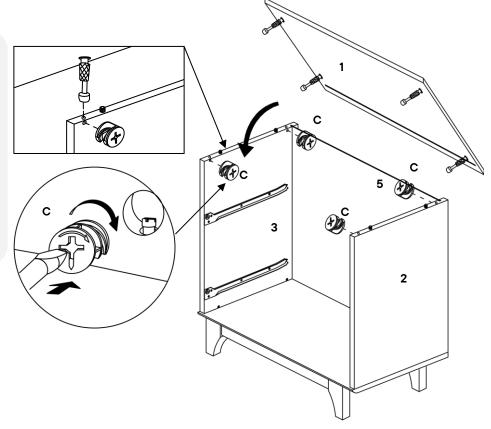

# F C/board Screw Ø3.5 x 16mm x20 G C/board Runner Left x2 H C/board Runner Right x2 M Push Mechanism x4 COMPONENTS 2 Right Side Panel x1 3 Left Side Panel x1

| 0  | JCBCW M6 x 50mm  | х4 |
|----|------------------|----|
| 0  | Allen Key        | X  |
| CO | MPONENTS         |    |
| 2  | Right Side Panel | x  |
| 3  | Left Side Panel  | X. |
| A  | Bottom Panel     | x' |