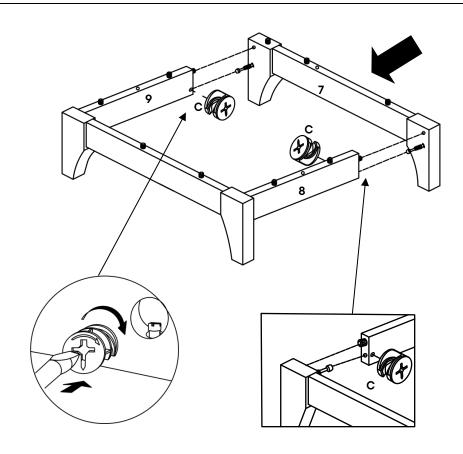

### HARDWARE B Wooden Dowel Ø6 x 30mm x20 Floor Glide-B321 х4 C/board Screw Ø3.5 x 16mm **x4** COMPONENTS **Right Side Panel** x1 **Left Side Panel** x1 Front Leg Panel x1 **Back Leg Panel x1 Right Leg Support** x1 Left Leg Support x1

| O   | Cam Bolt- Ø6 x 32mm | х8         |
|-----|---------------------|------------|
| COI | MPONENTS            |            |
| 0   | Top Panel           | <b>x</b> 1 |
| 6   | Front Leg Panel     | <b>x</b> 1 |
| 0   | Back Leg Panel      | <b>x</b> 1 |