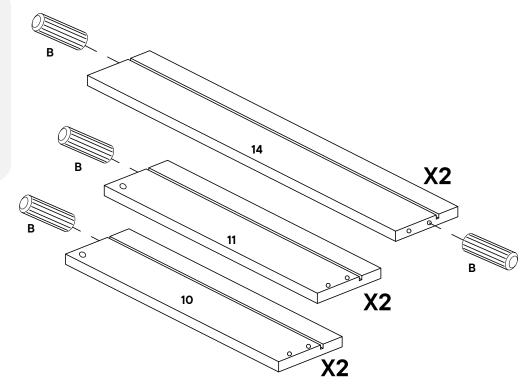

## B Wooden Dowel Ø6 x 30mm x8 COMPONENTS Drawer Right x2 Drawer Left x2 Drawer Back x2

| HAR | DWARE               |    |
|-----|---------------------|----|
| O   | Cam Bolt- Ø6 x 32mm | x4 |
| CON | MPONENTS            |    |
| 12  | Drawer Head         | x2 |