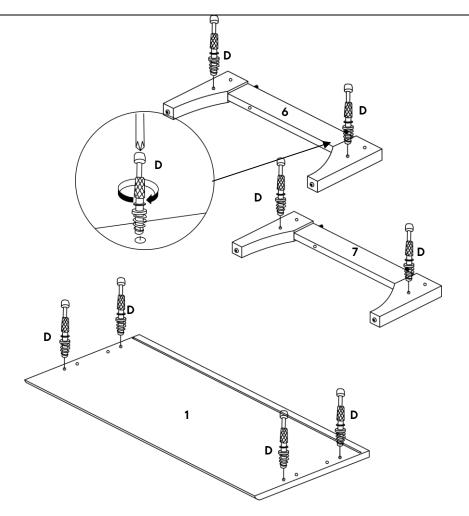

| O   | Cam Bolt- Ø6 x 32mm | х8         |
|-----|---------------------|------------|
| COI | MPONENTS            |            |
| 0   | Top Panel           | <b>x</b> 1 |
| 6   | Front Leg Panel     | <b>x</b> 1 |
| 0   | Back Leg Panel      | <b>x</b> 1 |