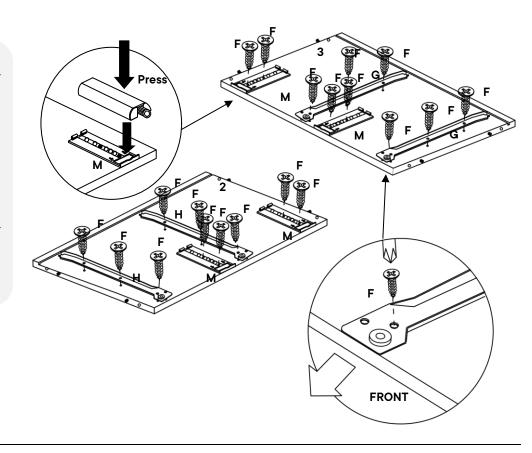

# F C/board Screw Ø3.5 x 16mm x20 G C/board Runner Left x2 H C/board Runner Right x2 M Push Mechanism x4 COMPONENTS 2 Right Side Panel x1 3 Left Side Panel x1

| 0  | JCBCW M6 x 50mm  | х4 |
|----|------------------|----|
| 0  | Allen Key        | X  |
| CO | MPONENTS         |    |
| 2  | Right Side Panel | x  |
| 3  | Left Side Panel  | X. |
| A  | Bottom Panel     | x' |