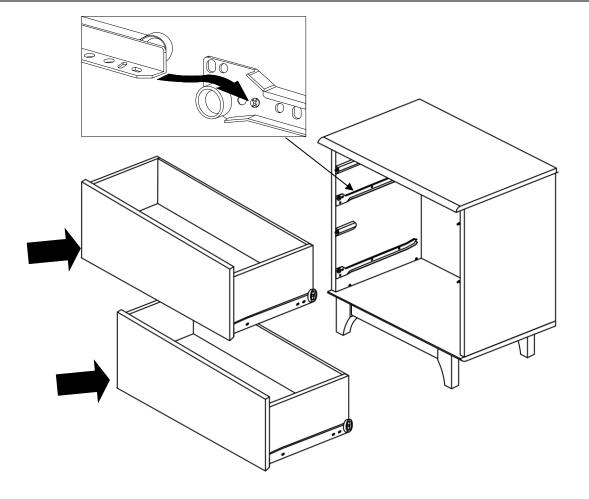

# Step 15 HARDWARE C/board Screw Ø3.5 x 16mm x12 Drawer Runner Left x2 Drawer Runner Right x2 COMPONENTS Drawer Right x2 Drawer Left x2