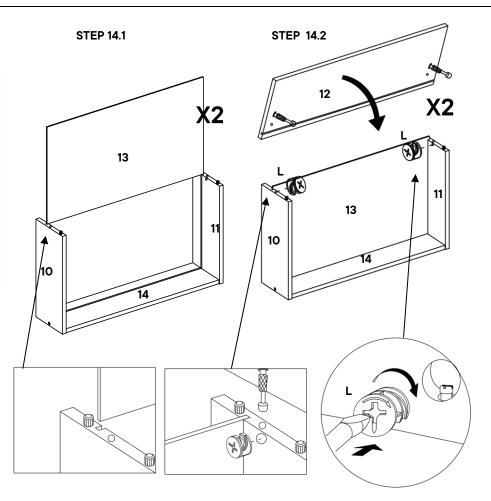

### Step 14

## HARDWARE Cam Lock- Ø12 x 9.9mm x4 COMPONENTS Drawer Right x2 Drawer Left x2 Drawer Head x2 Drawer Base x2 Drawer Back x2