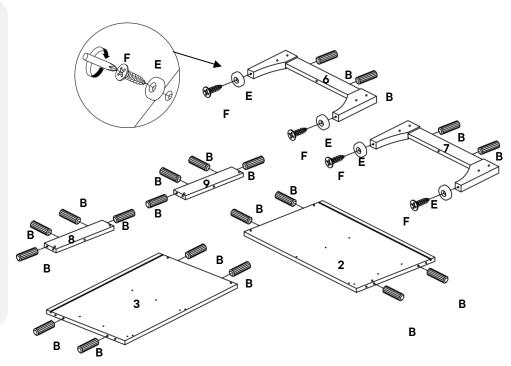

# F C/board Screw Ø3.5 x 16mm x20 G C/board Runner Left x2 H C/board Runner Right x2 M Push Mechanism x4 COMPONENTS 2 Right Side Panel x1 3 Left Side Panel x1

| 0  | JCBCW M6 x 50mm  | х4 |
|----|------------------|----|
| 0  | Allen Key        | X  |
| CO | MPONENTS         |    |
| 2  | Right Side Panel | x  |
| 3  | Left Side Panel  | X. |
| A  | Bottom Panel     | x' |