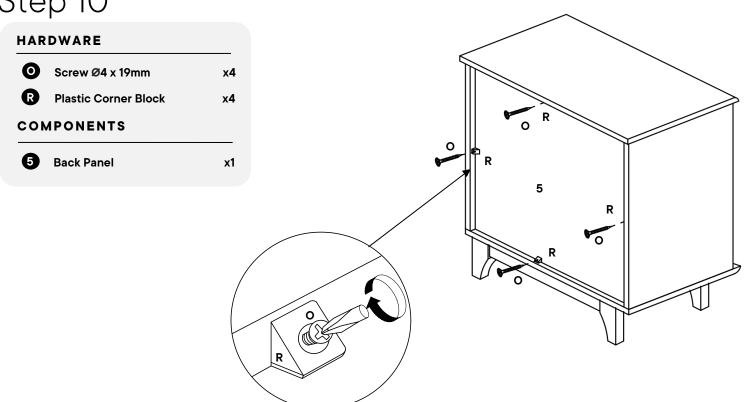

ort    | <b>x</b> 1 |
| 9   | Left Leg Support     | <b>x</b> 1 |



| 0   | Cam Lock- Ø15 x 12mm | <b>x2</b>  |
|-----|----------------------|------------|
| COI | MPONENTS             |            |
| 0   | Back Leg Panel       | x1         |
| 8   | Right Leg Support    | x1         |
| 0   | Left Leg Support     | <b>x</b> 1 |



# F C/board Screw Ø3.5 x 16mm x20 G C/board Runner Left x2 H C/board Runner Right x2 M Push Mechanism x4 COMPONENTS 2 Right Side Panel x1 3 Left Side Panel x1



| 0  | JCBCW M6 x 50mm  | х4 |
|----|------------------|----|
| 0  | Allen Key        | X  |
| CO | MPONENTS         |    |
| 2  | Right Side Panel | x  |
| 3  | Left Side Panel  | X. |
| A  | Bottom Panel     | x' |



### \*modway

### Step 7





### Step 8

### COMPONENTS

x1

5 Back Panel









## B Wooden Dowel Ø6 x 30mm x8 COMPONENTS Drawer Right x2 Drawer Left x2 Drawer Back x2



| HAR | DWARE               |    |
|-----|---------------------|----|
| O   | Cam Bolt- Ø6 x 32mm | x4 |
| CON | MPONENTS            |    |
| 12  | Drawer Head         | x2 |



### P C/board Screw Ø4 x 38mm x4 COMPONENTS Drawer Right x2 Drawer Left x2 Drawer Back x2



### Step 14

## HARDWARE Cam Lock- Ø12 x 9.9mm x4 COMPONENTS Drawer Right x2 Drawer Left x2 Drawer Head x2 Drawer Base x2 Drawer Back x2



### \*modway

# Step 15 HARDWARE C/board Screw Ø3.5 x 16mm x12 Drawer Runner Left x2 Drawer Runner Right x2 COMPONENTS Drawer Right x2 Drawer Left x2





### Great job!

Nightstand assembly is complete.



### CARING FOR YOUR ITEM

Indoor use only.

Not contract grade.

Clean using a non-abrasi