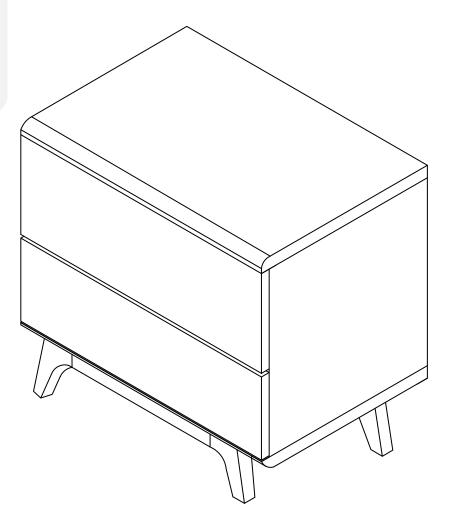

TS            |    |
| 12  | Drawer Head         | x2 |



### P C/board Screw Ø4 x 38mm x4 COMPONENTS Drawer Right x2 Drawer Left x2 Drawer Back x2



### Step 14

## HARDWARE Cam Lock- Ø12 x 9.9mm x4 COMPONENTS Drawer Right x2 Drawer Left x2 Drawer Head x2 Drawer Base x2 Drawer Back x2



### \*modway

# Step 15 HARDWARE C/board Screw Ø3.5 x 16mm x12 Drawer Runner Left x2 Drawer Runner Right x2 COMPONENTS Drawer Right x2 Drawer Left x2





### Great job!

Nightstand assembly is complete.



### CARING FOR YOUR ITEM

Indoor use only.

Not contract grade.

Clean using a non-abrasive cloth and a mild cleaner.

Never use harsh chemicals, as they could damage the finish or integrity of the item.

### CONNECT WITH US!







Tag us @modway\_furniture and #modway for a chance to be featured.