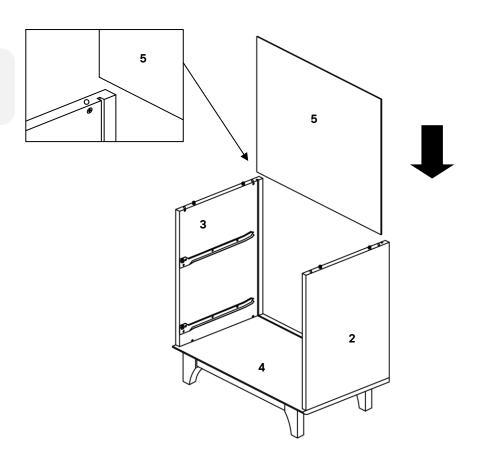

g Support    | <b>x</b> 1 |
| 9   | Left Leg Support     | <b>x</b> 1 |



| 0   | Cam Lock- Ø15 x 12mm | <b>x2</b>  |
|-----|----------------------|------------|
| COI | MPONENTS             |            |
| 0   | Back Leg Panel       | x1         |
| 8   | Right Leg Support    | x1         |
| 0   | Left Leg Support     | <b>x</b> 1 |



# F C/board Screw Ø3.5 x 16mm x20 G C/board Runner Left x2 H C/board Runner Right x2 M Push Mechanism x4 COMPONENTS 2 Right Side Panel x1 3 Left Side Panel x1



| 0  | JCBCW M6 x 50mm  | х4 |
|----|------------------|----|
| 0  | Allen Key        | X  |
| CO | MPONENTS         |    |
| 2  | Right Side Panel | x  |
| 3  | Left Side Panel  | X. |
| A  | Bottom Panel     | x' |



### \*modway

### Step 7





### Step 8

### COMPONENTS

x1

5 Back Panel









## B Wooden Dowel Ø6 x 30mm x8 COMPONENTS Drawer Right x2 Drawer Left x2 Drawer Back x2



| HAR | DWARE               |    |
|-----|---------------------|----|
| O   | Cam Bolt- Ø6 x 32mm | x4 |
| CON | MPONENTS            |    |
| 12  | Drawer Head         | x2 |



### P C/board Screw Ø4 x 38mm x4 COMPONENTS Drawer Right x2 Drawer Left x2 Drawer Back x2



### Step 14

## HARDWARE Cam Lock- Ø12 x 9.9mm x4 COMPONENTS Drawer Right x2 Drawer Left x2 Drawer Head x2 Drawer Base x2 Drawer Back x2



### \*modway

# Step 15 HARDWARE C/board Screw Ø3.5 x 16mm x12 Drawer Runner Left x2 Drawer Runner Right x2 COMPONENTS Drawer Right x2 Drawer Left x2





### Great job!

Nightstand assembly is complete.



### CARING FOR YOUR ITEM

Indoor use only.

Not contract grade.

Clean using a non-