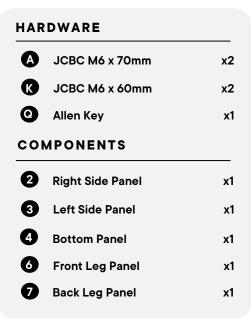

| O   | Cam Bolt- Ø6 x 32mm | х8         |
|-----|---------------------|------------|
| COI | MPONENTS            |            |
| 0   | Top Panel           | <b>x</b> 1 |
| 6   | Front Leg Panel     | <b>x</b> 1 |
| 0   | Back Leg Panel      | <b>x</b> 1 |