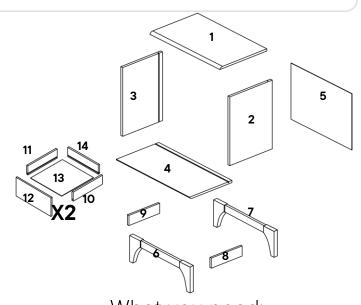

### Furniture components:

|   | '                |           |    |              |           |
|---|------------------|-----------|----|--------------|-----------|
| 1 | Top Panel        | x1        | 10 | Drawer Right | x2        |
| 2 | Right Side Panel | <b>x1</b> | 11 | Drawer Left  | x2        |
| 3 | Left Side Panel  | <b>x1</b> | 12 | Drawer Head  | x2        |
| 4 | Bottom Panel     | x1        | 13 | Drawer Base  | <b>x2</b> |
| 5 | Back Panel       | x1        | 14 | Drawer Back  | x2        |
| 6 | Front Leg Panel  | <b>x1</b> |    |              |           |
| 7 | Back Leg Panel   | <b>x1</b> |    |              |           |
|   |                  |           |    |              |           |

What you need:

Phillips Head Screwdriver

Missing parts or hardware? Need assistance?
Contact us before returning your item. We're here to help!
609.256.9000 • cs@modway.com