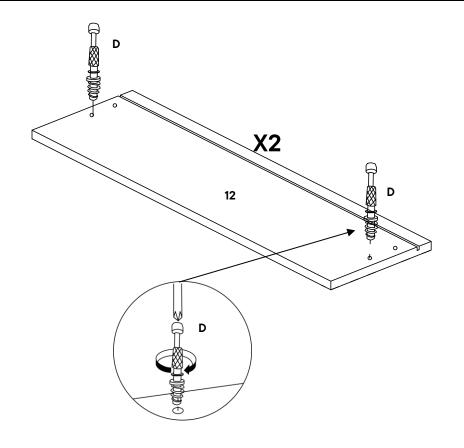

### P C/board Screw Ø4 x 38mm x4 COMPONENTS Drawer Right x2 Drawer Left x2 Drawer Back x2