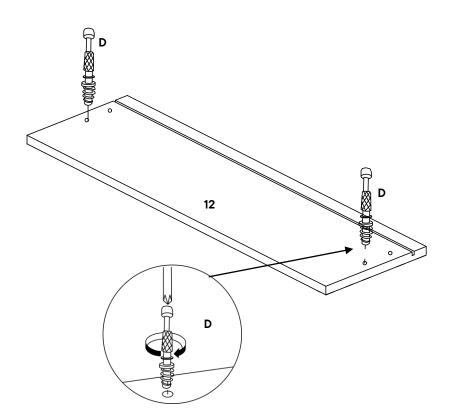

HARDWARE

| A   | JCBC M6 x 70mm   | x2 |
|-----|------------------|----|
| K   | JCBC M6 x 60mm   | x2 |
| 0   | Allen Key        | x1 |
| CON | PONENTS          |    |
|     |                  |    |
| 2   | Right Side Panel | x1 |
| 3   | Left Side Panel  | x1 |
| 4   | Bottom Panel     | x1 |
| 6   | Front Leg Panel  | x1 |
| 0   | Back Leg Panel   | x1 |
|     |                  |    |
|     |                  |    |







x4

x4

x1

x1

x1

x1



## Step 11

#### HARDWARE

Screw Ø4 x 19mm
Plastic Corner Block

#### COMPONENTS

5 Back Panel



## Step 12

### HARDWARE Wooden Dowel Ø6 x 30mm COMPONENTS

| 10 | Drawer Right | × |
|----|--------------|---|
| 0  | Drawer Left  | х |
| 14 | Drawer Back  | x |



# Step 13

### HARDWARE Cam Bolt- Ø6 x 32mm COMPONENTS Drawer Head

x2

x1







## Step 16

#### HARDWARE

| Ð        | C/board Screw Ø3.5 x 16mm       | хć |
|----------|---------------------------------|----|
| 0        | Drawer Runner Left              | x1 |
| J        | Drawer Runner Right             | x1 |
|          |                                 |    |
| CON      | <b>IPONENTS</b>                 |    |
| сок<br>Ф | <b>IPONENTS</b><br>Drawer Right |    |



# Step 17



### Great job!

Nightstand assembly is complete.

#### $\bigcirc$ CARING FOR YOUR ITEM

Indoor use only.

Not contract grade.

Clean using a non-abrasive cloth and a mild cleaner.

Never use harsh chemicals, as they could damage the finish or integrity of the item.



Tag us **@modway\_furniture** and **#modway** for a chance to be featured.