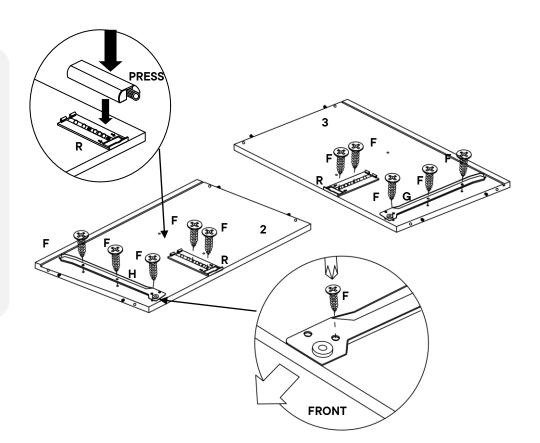

#### HARDWARE

| Ð   | C/board Screw Ø3.5 x 16mm | x10 |
|-----|---------------------------|-----|
| G   | C/board Runner Left       | x1  |
| •   | C/board Runner Right      | x1  |
| R   | Push Mechanism            | x2  |
| сом | PONENTS                   |     |
| 2   | Right Side Panel          | x1  |

**x1** 

Left Side Panel