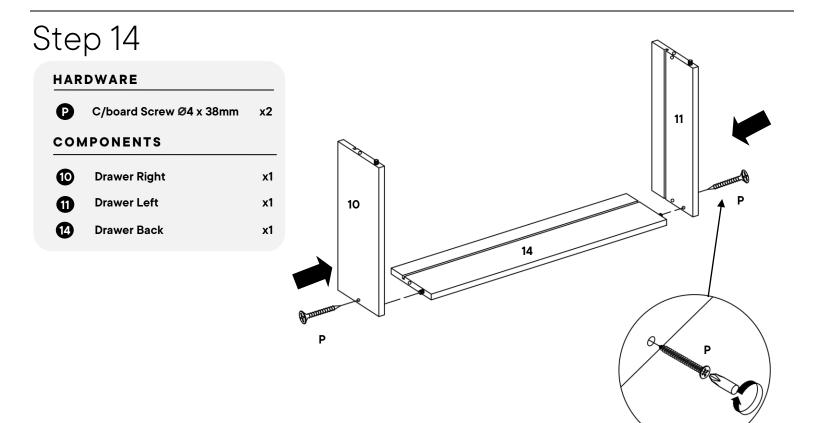

### HARDWARE Wooden Dowel Ø6 x 30mm COMPONENTS

| 10 | Drawer Right | × |
|----|--------------|---|
| 0  | Drawer Left  | х |
| 14 | Drawer Back  | x |