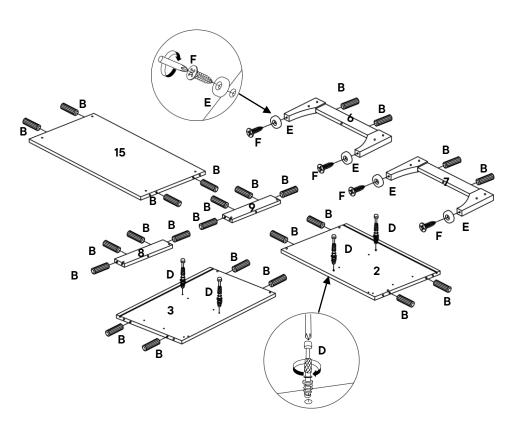

## Step 6

3

| HARDWARE |                      |    |  |
|----------|----------------------|----|--|
| C        | Cam Lock- Ø15 x 12mm | x4 |  |
| CON      | MPONENTS             |    |  |
| 2        | Right Side Panel     | x1 |  |
| 3        | Left Side Panel      | x1 |  |
| 15       | Fixed Shelf          | x1 |  |
|          |                      |    |  |

#### HARDWARE

| A   | JCBC M6 x 70mm   | x2 |
|-----|------------------|----|
| K   | JCBC M6 x 60mm   | x2 |
| 0   | Allen Key        | x1 |
| CON | PONENTS          |    |
|     |                  |    |
| 2   | Right Side Panel | x1 |
| 3   | Left Side Panel  | x1 |
| 4   | Bottom Panel     | x1 |
| 6   | Front Leg Panel  | x1 |
| 0   | Back Leg Panel   | x1 |
|     |                  |    |
|     |                  |    |