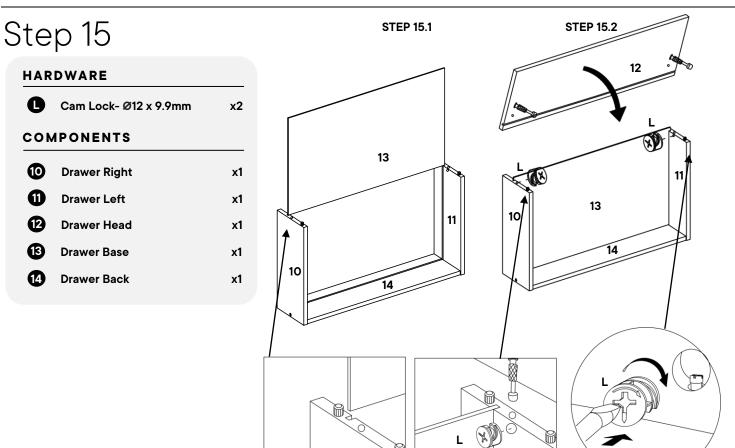

### HARDWARE Wooden Dowel Ø6 x 30mm COMPONENTS

| 10 | Drawer Right | × |
|----|--------------|---|
| 0  | Drawer Left  | х |
| 14 | Drawer Back  | x |

### HARDWARE Cam Bolt- Ø6 x 32mm COMPONENTS Drawer Head

x2

x1