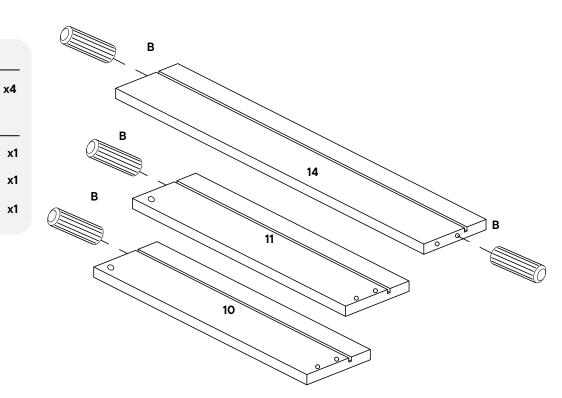

### HARDWARE Wooden Dowel Ø6 x 30mm COMPONENTS

| 10 | Drawer Right | × |
|----|--------------|---|
| 0  | Drawer Left  | х |
| 14 | Drawer Back  | x |