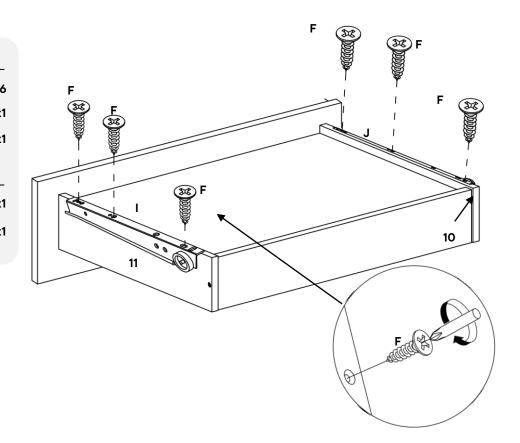

#### HARDWARE

| Ð        | C/board Screw Ø3.5 x 16mm       | хć |
|----------|---------------------------------|----|
| 0        | Drawer Runner Left              | x1 |
| J        | Drawer Runner Right             | x1 |
|          |                                 |    |
| CON      | <b>IPONENTS</b>                 |    |
| сок<br>Ф | <b>IPONENTS</b><br>Drawer Right |    |