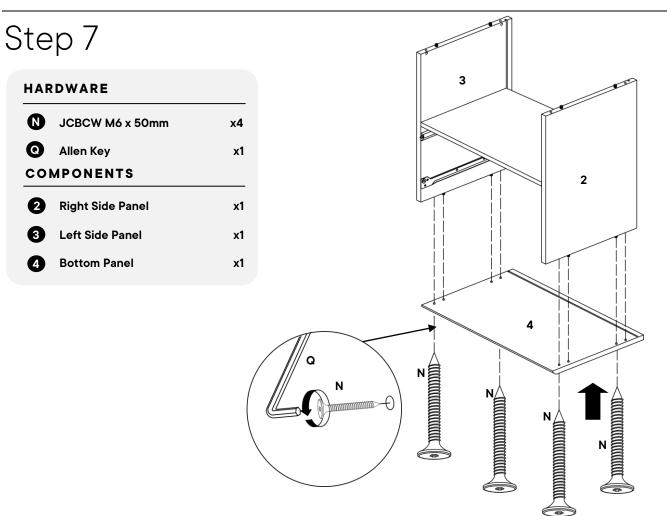

## Step 6

3

| HARDWARE |                      |    |  |
|----------|----------------------|----|--|
| C        | Cam Lock- Ø15 x 12mm | x4 |  |
| CON      | MPONENTS             |    |  |
| 2        | Right Side Panel     | x1 |  |
| 3        | Left Side Panel      | x1 |  |
| 15       | Fixed Shelf          | x1 |  |
|          |                      |    |  |