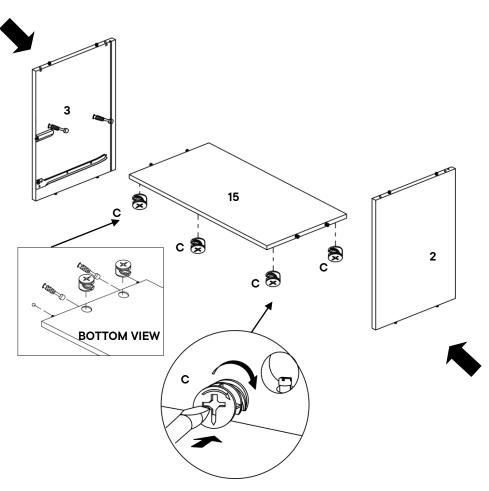

## Step 6

3

| HARDWARE |                      |    |  |
|----------|----------------------|----|--|
| C        | Cam Lock- Ø15 x 12mm | x4 |  |
| CON      | MPONENTS             |    |  |
| 2        | Right Side Panel     | x1 |  |
| 3        | Left Side Panel      | x1 |  |
| 15       | Fixed Shelf          | x1 |  |
|          |                      |    |  |