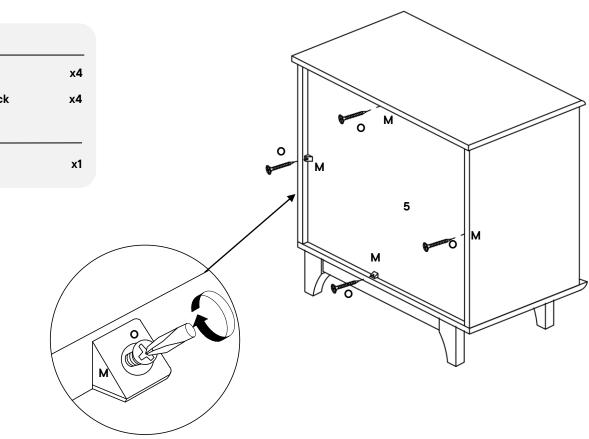

## Step 11

#### HARDWARE

Screw Ø4 x 19mm
Plastic Corner Block

#### COMPONENTS

5 Back Panel