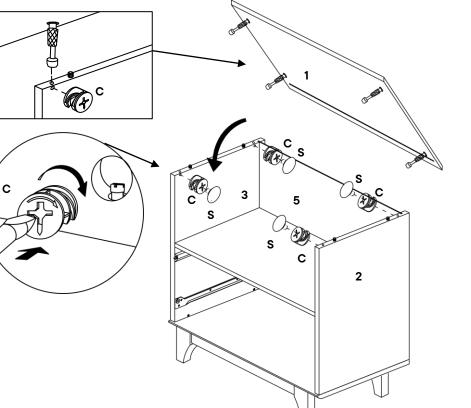

## Step 6

3

| HARDWARE |                      |    |  |
|----------|----------------------|----|--|
| C        | Cam Lock- Ø15 x 12mm | x4 |  |
| CON      | MPONENTS             |    |  |
| 2        | Right Side Panel     | x1 |  |
| 3        | Left Side Panel      | x1 |  |
| 15       | Fixed Shelf          | x1 |  |
|          |                      |    |  |

## Step 8

#### HARDWARE

| A   | JCBC M6 x 70mm   | x2 |
|-----|------------------|----|
| K   | JCBC M6 x 60mm   | x2 |
| 0   | Allen Key        | x1 |
| CON | PONENTS          |    |
|     |                  |    |
| 2   | Right Side Panel | x1 |
| 3   | Left Side Panel  | x1 |
| 4   | Bottom Panel     | x1 |
| 6   | Front Leg Panel  | x1 |
| 0   | Back Leg Panel   | x1 |
|     |                  |    |
|     |                  |    |