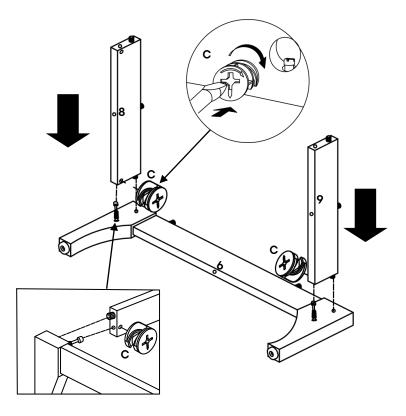

#### HARDWARE

| C   | Cam Lock- Ø15 x 12mm | x2 |
|-----|----------------------|----|
| сом | IPONENTS             |    |
| 6   | Front Leg Panel      | x1 |
| 8   | Right Leg Support    | x1 |
| 9   | Left Leg Support     | x1 |

## Step 4

| HARDWARE |                      |    |  |
|----------|----------------------|----|--|
| G        | Cam Lock- Ø15 x 12mm | x2 |  |
| CON      | PONENTS              |    |  |
| 0        | Back Leg Panel       | x1 |  |
| 8        | Right Leg Support    | x1 |  |
| 9        | Left Leg Support     | x1 |  |
|          |                      |    |  |