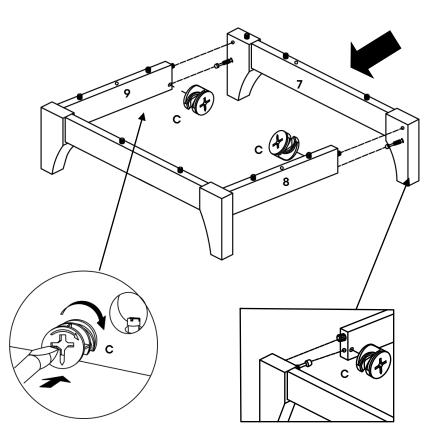

## Step 6

3

| HARDWARE |                      |    |  |
|----------|----------------------|----|--|
| C        | Cam Lock- Ø15 x 12mm | x4 |  |
| CON      | MPONENTS             |    |  |
| 2        | Right Side Panel     | x1 |  |
| 3        | Left Side Panel      | x1 |  |
| 15       | Fixed Shelf          | x1 |  |
|          |                      |    |  |