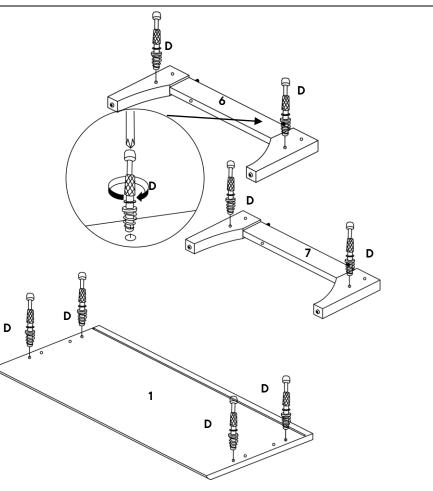

#### HARDWARE

| B   | Wooden Dowel Ø6 x 30mm    | x24 |
|-----|---------------------------|-----|
| D   | Cam Bolt- Ø6 x 32mm       | x4  |
| ₿   | Floor Glide-B321          | x4  |
| Ø   | C/board Screw Ø3.5 x 16mm | x4  |
| CON | PONENTS                   |     |
| 2   | Right Side Panel          | x1  |
| 3   | Left Side Panel           | x1  |
| 6   | Front Leg Panel           | x1  |
| 7   | Back Leg Panel            | x1  |
| 8   | Right Leg Support         | x1  |
| 9   | Left Leg Support          | x1  |
| 15  | Fixed Shelf               | x1  |
|     |                           |     |

## Step 2

| D   | Cam Bolt- Ø6 x 32mm | x8 |
|-----|---------------------|----|
| CON | IPONENTS            |    |
| 0   | Top Panel           | x1 |
| 6   | Front Leg Panel     | x1 |
| 0   | Back Leg Panel      | x1 |