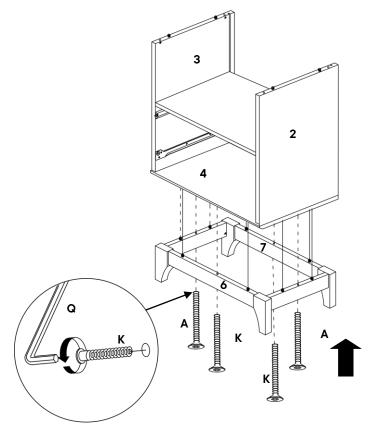

#### HARDWARE

| A   | JCBC M6 x 70mm   | x2 |
|-----|------------------|----|
| K   | JCBC M6 x 60mm   | x2 |
| 0   | Allen Key        | x1 |
| CON | PONENTS          |    |
|     |                  |    |
| 2   | Right Side Panel | x1 |
| 3   | Left Side Panel  | x1 |
| 4   | Bottom Panel     | x1 |
| 6   | Front Leg Panel  | x1 |
| 0   | Back Leg Panel   | x1 |
|     |                  |    |
|     |                  |    |