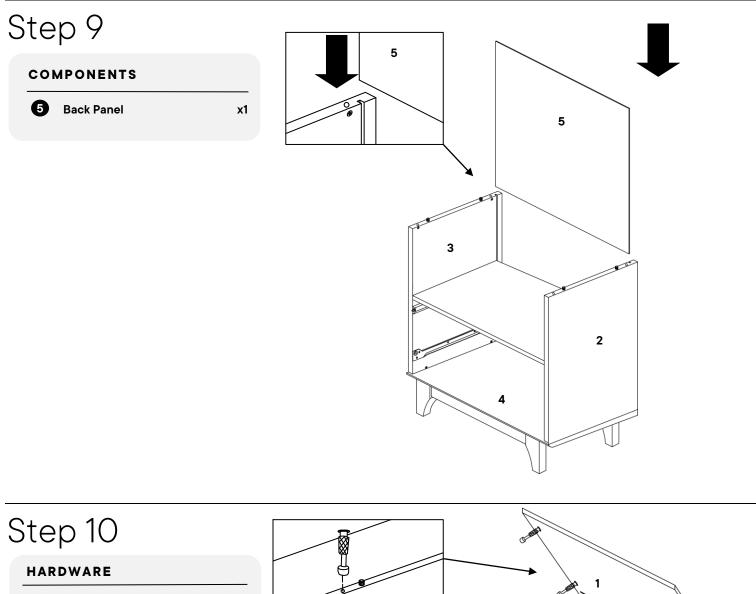

HARDWARE |                      |    |  |
|----------|----------------------|----|--|
| C        | Cam Lock- Ø15 x 12mm | x4 |  |
| CON      | MPONENTS             |    |  |
| 2        | Right Side Panel     | x1 |  |
| 3        | Left Side Panel      | x1 |  |
| 15       | Fixed Shelf          | x1 |  |
|          |                      |    |  |





## Step 8

#### HARDWARE

| A   | JCBC M6 x 70mm   | x2 |
|-----|------------------|----|
| K   | JCBC M6 x 60mm   | x2 |
| 0   | Allen Key        | x1 |
| CON | PONENTS          |    |
|     |                  |    |
| 2   | Right Side Panel | x1 |
| 3   | Left Side Panel  | x1 |
| 4   | Bottom Panel     | x1 |
| 6   | Front Leg Panel  | x1 |
| 0   | Back Leg Panel   | x1 |
|     |                  |    |
|     |                  |    |







x4

x4

x1

x1

x1

x1



## Step 11

#### HARDWARE

Screw Ø4 x 19mm
Plastic Corner Block

#### COMPONENTS

5 Back Panel



## Step 12

### HARDWARE Wooden Dowel Ø6 x 30mm COMPONENTS

| 10 | Drawer Right | × |
|----|--------------|---|
| 0  | Drawer Left  | х |
| 14 | Drawer Back  | x |



# Step 13

### HARDWARE Cam Bolt- Ø6 x 32mm COMPONENTS Drawer Head

x2

x1







## Step 16

#### HARDWARE

| Ð        | C/board Screw Ø3.5 x 16mm       | хć |
|----------|---------------------------------|----|
| 0        | Drawer Runner Left              | x1 |
| J        | Drawer Runner Right             | x1 |
|          |                                 |    |
| CON      | <b>IPONENTS</b>                 |    |
| сок<br>Ф | <b>IPONENTS</b><br>Drawer Right |    |



# Step 17



### Great job!