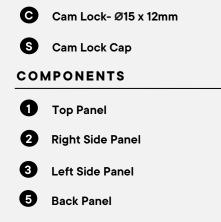

| S | O | Cam Lock Cap | x4 |
|---|---|--------------|----|
|   |   |              |    |