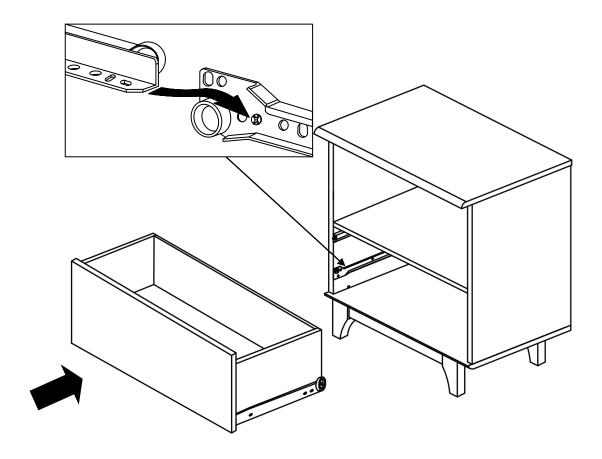

|    |







x4

x4

x1

x1

x1

x1



## Step 11

#### HARDWARE

Screw Ø4 x 19mm
Plastic Corner Block

#### COMPONENTS

5 Back Panel



## Step 12

### HARDWARE Wooden Dowel Ø6 x 30mm COMPONENTS

| 10 | Drawer Right | × |
|----|--------------|---|
| 0  | Drawer Left  | х |
| 14 | Drawer Back  | x |



# Step 13

### HARDWARE Cam Bolt- Ø6 x 32mm COMPONENTS Drawer Head

x2

x1







## Step 16

#### HARDWARE

| Ð        | C/board Screw Ø3.5 x 16mm       | хć |
|----------|---------------------------------|----|
| 0        | Drawer Runner Left              | x1 |
| J        | Drawer Runner Right             | x1 |
|          |                                 |    |
| CON      | <b>IPONENTS</b>                 |    |
| сок<br>Ф | <b>IPONENTS</b><br>Drawer Right |    |



# Step 17



### Great job!

Nightstand assembly is complete.

#### $\bigcirc$ CARING FOR YOUR ITEM

Indoor use only.

Not contract grade.

Clean using a non-abrasive cloth and a mild cleaner.

Never use harsh chemicals, as they could damage the finish or integrity of the item.



Tag us **@modway\_furniture** and **#modway** for a chance to be featured.