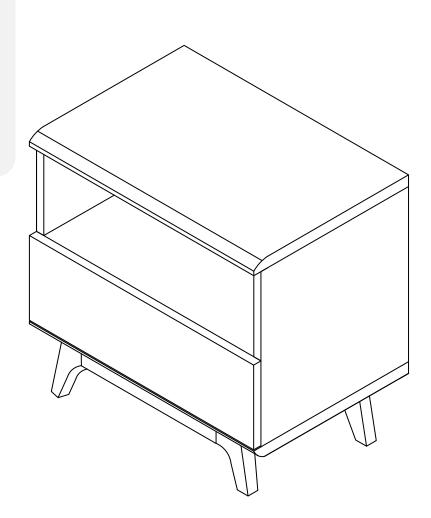

Ø6 x 32mm COMPONENTS Drawer Head

x2

x1







## Step 16

#### HARDWARE

| Ð        | C/board Screw Ø3.5 x 16mm       | хć |
|----------|---------------------------------|----|
| 0        | Drawer Runner Left              | x1 |
| J        | Drawer Runner Right             | x1 |
|          |                                 |    |
| CON      | <b>IPONENTS</b>                 |    |
| сок<br>Ф | <b>IPONENTS</b><br>Drawer Right |    |



# Step 17



### Great job!

Nightstand assembly is complete.

#### $\bigcirc$ CARING FOR YOUR ITEM

Indoor use only.

Not contract grade.

Clean using a non-abrasive cloth and a mild cleaner.

Never use harsh chemicals, as they could damage the finish or integrity of the item.



Tag us **@modway\_furniture** and **#modway** for a chance to be featured.