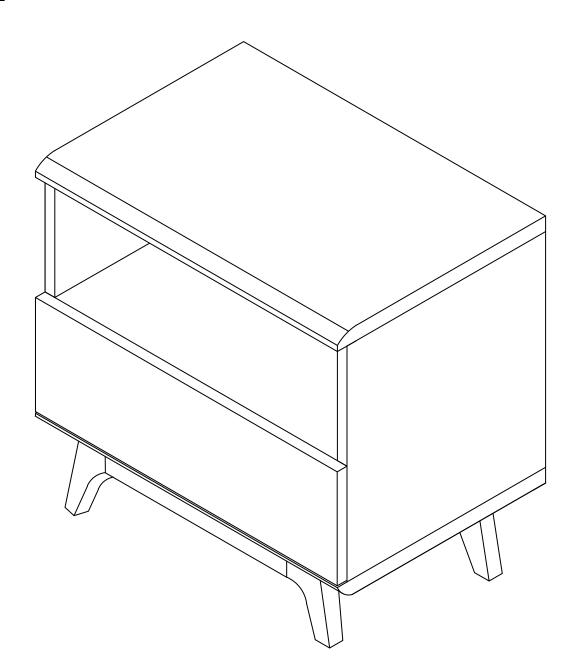

# ASSEMBLY INSTRUCTIONS MOD-7068

V2. 01.10.22



Questions? Contact us! 609.256.9000 • cs@modway.com www.modway.com



### Let's get started!

Care instructions are

listed in the last step

Make sure you have all

parts and components

before discarding any packing materials

of this manual

#### \*modway



Read through all of the instructions before starting



Approx. 60 minutes assembly time



2 people recommended for assembly

Furniture components:

|   |                   | •  |    |              |    |
|---|-------------------|----|----|--------------|----|
| 1 | Top Panel         | x1 | 10 | Drawer Right | x1 |
| 2 | Right Side Panel  | x1 | 11 | Drawer Left  | x1 |
| 3 | Left Side Panel   | x1 | 12 | Drawer Head  | x1 |
| 4 | Bottom Panel      | x1 | 13 | Drawer Base  | x1 |
| 5 | Back Panel        | x1 | 14 | Drawer Back  |