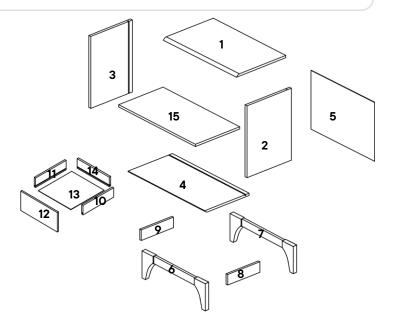

#### \*modway

Read through all of the instructions before starting

Approx. 60 minutes assembly time

2 people recommended for assembly

Furniture components:

|   |                   | •  |    |              |    |
|---|-------------------|----|----|--------------|----|
| 1 | Top Panel         | x1 | 10 | Drawer Right | x1 |
| 2 | Right Side Panel  | x1 | 11 | Drawer Left  | x1 |
| 3 | Left Side Panel   | x1 | 12 | Drawer Head  | x1 |
| 4 | Bottom Panel      | x1 | 13 | Drawer Base  | x1 |
| 5 | Back Panel        | x1 | 14 | Drawer Back  | x1 |
| 6 | Front Leg Panel   | x1 | 15 | Fixed Shelf  | x1 |
| 7 | Back Leg Panel    | x1 |    |              |    |
| 8 | Right Leg Support | x1 |    |              |    |

9 Left Leg Support x1