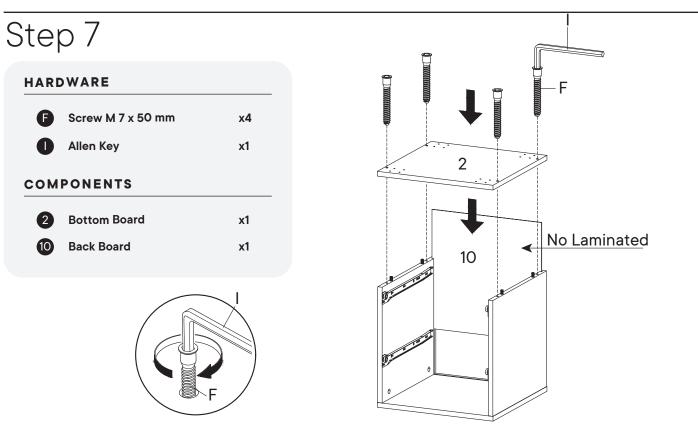

### \*modway

Read through all of the instructions before starting

Approx. 45 minutes assembly time

1 people recommended for assembly

Furniture components:

| 1  | Top Board         | x1 |
|----|-------------------|----|
| 2  | Bottom Board      | x1 |
| 3  | Side Board Left   | x1 |
| 4  | Side Board Right  | x1 |
| 5  | Front Drawer      | x2 |
| 6  | Side Drawer Left  | x2 |
| 7  | Side Drawer Right | x2 |
| 8  | Back Drawer       | x2 |
| 9  | Bottom Drawer     | x2 |
| 10 | Back Board        | x1 |

### Provided hardware:

| A |      | Cam Bolt Ø6 x 35 mm   | x12 |
|---|------|-----------------------|-----|
| в | Ĩ    | Cam Lock Ø15 mm       | x4  |
| с | (HA) | Cam Lock Ø12 mm       | x8  |
| D |      | Wood Dowel Ø8 x 30 mm | x8  |
| Е |      | Wood Dowel Ø6 x 30 mm | x4  |
| F |      | Screw M 7 x 50 mm     | x4  |
| G | Co   | Handle                | x2  |
| н |      | Screw M 3.5 x 13 mm   | x12 |
| I |      | Allen Key             | x1  |