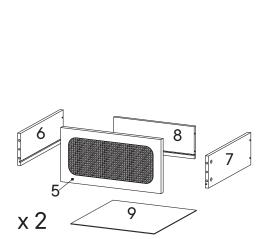

### \*modway

Read through all of the instructions before starting

Approx. 45 minutes assembly time

1 people recommended for assembly

Furniture components:

| 1  | Top Board         | x1 |
|----|-------------------|----|
| 2  | Bottom Board      | x1 |
| 3  | Side Board Left   | x1 |
| 4  | Side Board Right  | x1 |
| 5  | Front Drawer      | x2 |
| 6  | Side Drawer Left  | x2 |
| 7  | Side Drawer Right | x2 |
| 8  | Back Drawer       | x2 |
| 9  | Bottom Drawer     | x2 |
| 10 | Back Board        | x1 |