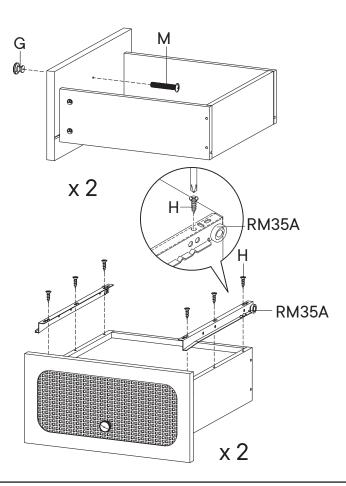

#### HARDWARE

| -                      |                     |     |
|------------------------|---------------------|-----|
| G                      | Handle              | x2  |
| 0                      | Screw M 3.5 x 13 mm | x12 |
| M                      | Screw M 4 x 22 mm   | x2  |
| RM35A Drawer Runner x2 |                     | x2  |