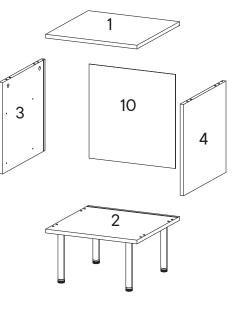

### \*modway

Read through all of the instructions before starting

Approx. 45 minutes assembly time

1 people recommended for assembly

Furniture components:

| 1  | Top Board         | x1 |
|----|-------------------|----|
| 2  | Bottom Board      | x1 |
| 3  | Side Board Left   | x1 |
| 4  | Side Board Right  | x1 |
| 5  | Front Drawer      | x2 |
| 6  | Side Drawer Left  | x2 |
| 7  | Side Drawer Right | x2 |
| 8  | Back Drawer       | x2 |
| 9  | Bottom Drawer     | x2 |
| 10 | Back Board        | x1 |