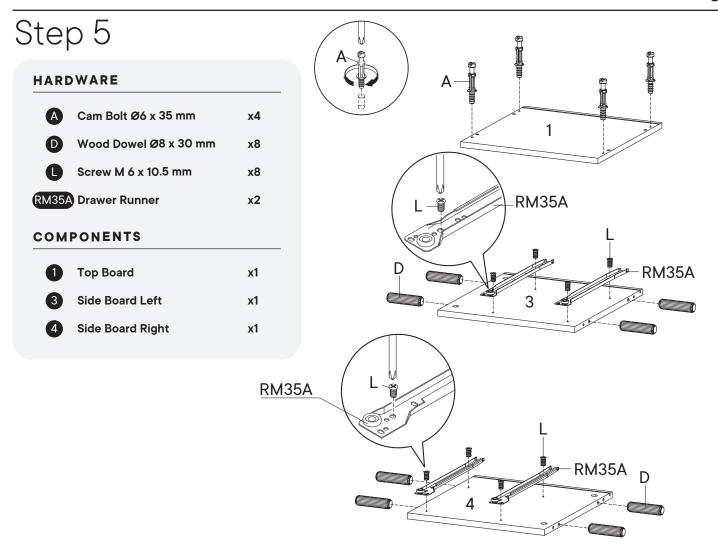

#### HARDWARE

| -                      |                     |     |
|------------------------|---------------------|-----|
| G                      | Handle              | x2  |
| 0                      | Screw M 3.5 x 13 mm | x12 |
| M                      | Screw M 4 x 22 mm   | x2  |
| RM35A Drawer Runner x2 |                     | x2  |