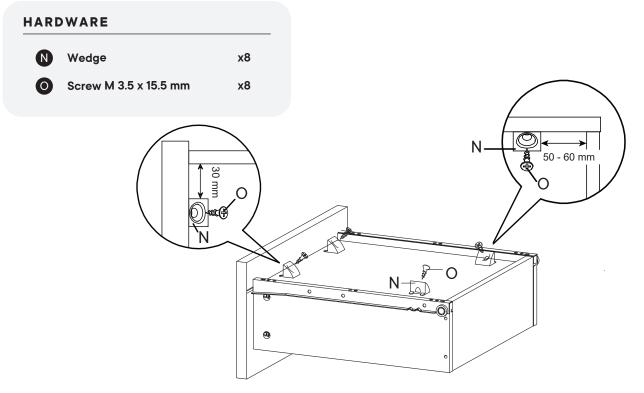

atches to your floors or the item while you're assembling the product.

Keep all components and packaging out of reach of children or animals to avoid risk of choking or suffocation.



### What you need:

| Phillips Head Screwdriver |
|---------------------------|
|                           |

Missing parts or hardware? Need assistance? Contact us before returning your item. We're here to help! 609.256.9000 • cs@modway.com



# Step 3

#### HARDWARE

| -                      |                     |     |
|------------------------|---------------------|-----|
| G                      | Handle              | x2  |
| 0                      | Screw M 3.5 x 13 mm | x12 |
| M                      | Screw M 4 x 22 mm   | x2  |
| RM35A Drawer Runner x2 |                     | x2  |



# Step 4





## Step 6







# Step 8

#### HARDWARE

| K                | Screw M 4.5 x 12.5 mm | x16 |
|------------------|-----------------------|-----|
| LM20A) Leg Metal |                       | x4  |





# Step 10

#### HARDWARE

Wedge N 0

Screw M 3.5 x 15.5 mm **x8** 

x8



## Great job!

Nightstand assembly is complete.

#### igodot caring for your item

Indoor use only.

Not contract grade.

Clean using a non-abrasive cloth and a mild cleaner.

Never use harsh chemicals, as they could damage the finish or integrity of the item.

#### CONNECT WITH US!

Tag us **@modway\_furniture** and **#modway** for a chance to be featured.