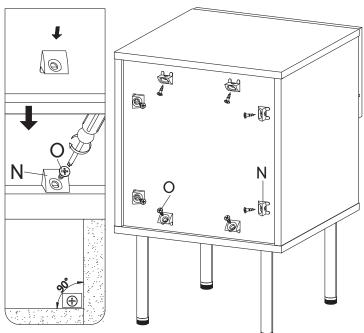

|

Missing parts or hardware? Need assistance? Contact us before returning your item. We're here to help! 609.256.9000 • cs@modway.com



# Step 3

#### HARDWARE

| -                      |                     |     |
|------------------------|---------------------|-----|
| G                      | Handle              | x2  |
| 0                      | Screw M 3.5 x 13 mm | x12 |
| M                      | Screw M 4 x 22 mm   | x2  |
| RM35A Drawer Runner x2 |                     | x2  |



# Step 4





## Step 6







# Step 8

#### HARDWARE

| K                | Screw M 4.5 x 12.5 mm | x16 |
|------------------|-----------------------|-----|
| LM20A) Leg Metal |                       | x4  |





# Step 10

#### HARDWARE

Wedge N 0

Screw M 3.5 x 15.5 mm **x8** 

x8



## Great job!

Nightstand assembly is complete.

#### igodot caring for your item

Indoor use only.

Not contract grade.

Clean using a non-abrasive cloth and a mild cleaner.

Never use harsh chemicals, as they could damage the finish or integrity of the item.

#### CONNECT WITH US!

Tag us **@modway\_furniture** and **#modway** for a chance to be featured.