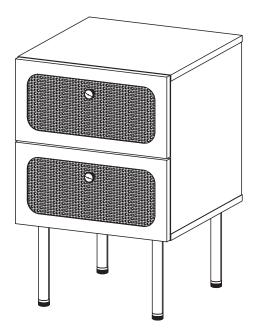

| Screw M 3.5 x 13 mm | x12 |
| M                      | Screw M 4 x 22 mm   | x2  |
| RM35A Drawer Runner x2 |                     | x2  |



# Step 4





## Step 6







# Step 8

#### HARDWARE

| K                | Screw M 4.5 x 12.5 mm | x16 |
|------------------|-----------------------|-----|
| LM20A) Leg Metal |                       | x4  |





# Step 10

#### HARDWARE

Wedge N 0

Screw M 3.5 x 15.5 mm **x8** 

x8



## Great job!

Nightstand assembly is complete.

#### igodot caring for your item

Indoor use only.

Not contract grade.

Clean using a non-abrasive cloth and a mild cleaner.

Never use harsh chemicals, as they could damage the finish or integrity of the item.

#### CONNECT WITH US!

Tag us **@modway\_furniture** and **#modway** for a chance to be featured.