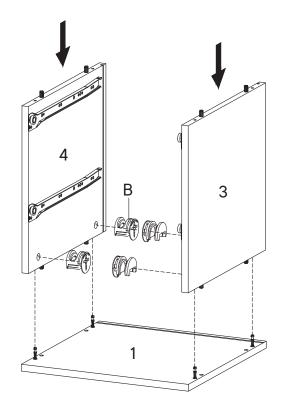

oors or the item while you're assembling the product.

Keep all components and packaging out of reach of children or animals to avoid risk of choking or suffocation.



### What you need:

| Phillips Head Screwdriver |
|---------------------------|
|                           |

Missing parts or hardware? Need assistance? Contact us before returning your item. We're here to help! 609.256.9000 • cs@modway.com



# Step 3

#### HARDWARE

| -                      |                     |     |
|------------------------|---------------------|-----|
| G                      | Handle              | x2  |
| 0                      | Screw M 3.5 x 13 mm | x12 |
| M                      | Screw M 4 x 22 mm   | x2  |
| RM35A Drawer Runner x2 |                     | x2  |



# Step 4





## Step 6







# Step 8

#### HARDWARE

| K                | Screw M 4.5 x 12.5 mm | x16 |
|------------------|-----------------------|-----|
| LM20A) Leg Metal |                       | x4  |





# Step 10

#### HARDWARE

Wedge N 0

Screw M 3.5 x 15.5 mm **x8** 

x8



## Great job!

Nightstand assembly is complete.

#### igodot caring for your item

Indoor use only.

Not contract grade.

Clean using a non-abrasive cloth and a mild cleaner.

Never use harsh chemicals, as they could damage the finish or integrity of the item.

#### CONNECT WITH US!

Tag us **@modway\_furniture** and **#modway** for a chance to be featured.