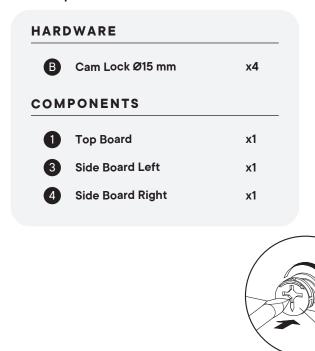

floors or the item while you're assembling the product.

Keep all components and packaging out of reach of children or animals to avoid risk of choking or suffocation.



### What you need:

| Phillips Head Screwdriver |
|---------------------------|
|                           |

Missing parts or hardware? Need assistance? Contact us before returning your item. We're here to help! 609.256.9000 • cs@modway.com



# Step 3

#### HARDWARE

| -                      |                     |     |
|------------------------|---------------------|-----|
| G                      | Handle              | x2  |
| 0                      | Screw M 3.5 x 13 mm | x12 |
| M                      | Screw M 4 x 22 mm   | x2  |
| RM35A Drawer Runner x2 |                     | x2  |



# Step 4





## Step 6







# Step 8

#### HARDWARE

| K                | Screw M 4.5 x 12.5 mm | x16 |
|------------------|-----------------------|-----|
| LM20A) Leg Metal |                       | x4  |





# Step 10

#### HARDWARE

Wedge N 0

Screw M 3.5 x 15.5 mm **x8** 

x8



## Great job!

Nightstand assembly is complete.

#### igodot caring for your item

Indoor use only.

Not contract grade.

Clean using a non-abrasive cloth and a mild cleaner.

Never use harsh chemicals, as they could damage the finish or integrity of the item.

#### CONNECT WITH US!

Tag us **@modway\_furniture** and **#modway** for a chance to be featured.