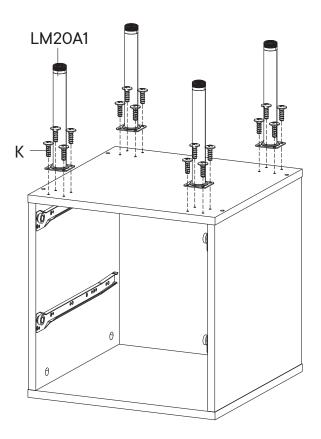

#### HARDWARE

| K                | Screw M 4.5 x 12.5 mm | x16 |
|------------------|-----------------------|-----|
| LM20A) Leg Metal |                       | x4  |