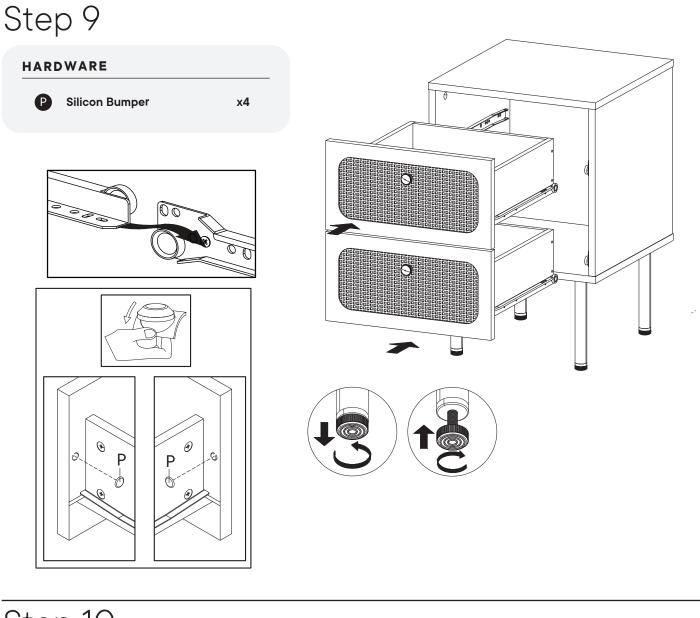

Wait!

| J AUTUUUUU | Screw M 8 x 39 mm     | x8  |
|------------|-----------------------|-----|
| к СССССС   | Screw M 4.5 x 12.5 mm | x16 |
| L (((()))  | Screw M 6 x 10.5 mm   | x8  |
| M          | Screw M 4 x 22 mm     | x2  |
| N S        | Wedge                 | x16 |
| 0          | Screw M 3.5 x 15.5 mm | x16 |
| P          | Silicon Bumper        | x4  |
| RM35A      | n Drawer Runner       | x2  |
| LM20A1     | Leg Metal             | x4  |