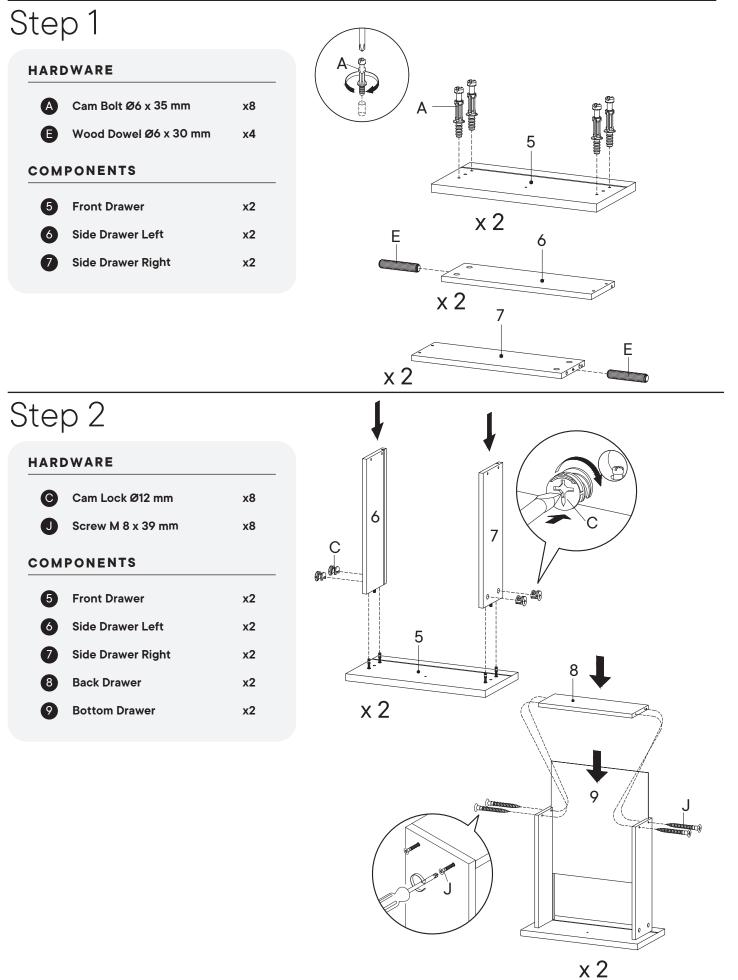

### Provided hardware:

| A |      | Cam Bolt Ø6 x 35 mm   | x12 |
|---|------|-----------------------|-----|
| в | Ĩ    | Cam Lock Ø15 mm       | x4  |
| с | (HA) | Cam Lock Ø12 mm       | x8  |
| D |      | Wood Dowel Ø8 x 30 mm | x8  |
| Е |      | Wood Dowel Ø6 x 30 mm | x4  |
| F |      | Screw M 7 x 50 mm     | x4  |
| G | Co   | Handle                | x2  |
| н |      | Screw M 3.5 x 13 mm   | x12 |
| I |      | Allen Key             | x1  |

Wait!

| J AUTUUUUU | Screw M 8 x 39 mm     | x8  |
|------------|-----------------------|-----|
| к СССССС   | Screw M 4.5 x 12.5 mm | x16 |
| L (((()))  | Screw M 6 x 10.5 mm   | x8  |
| M          | Screw M 4 x 22 mm     | x2  |
| N S        | Wedge                 | x16 |
| 0          | Screw M 3.5 x 15.5 mm | x16 |
| P          | Silicon Bumper        | x4  |
| RM35A      | n Drawer Runner       | x2  |
| LM20A1     | Leg Metal             | x4  |