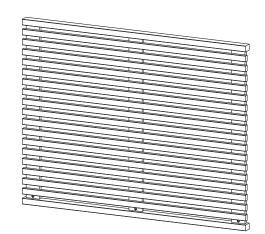

## Furniture components:

| 1 | Headboard | x1 |
|---|-----------|----|
|   |           |    |