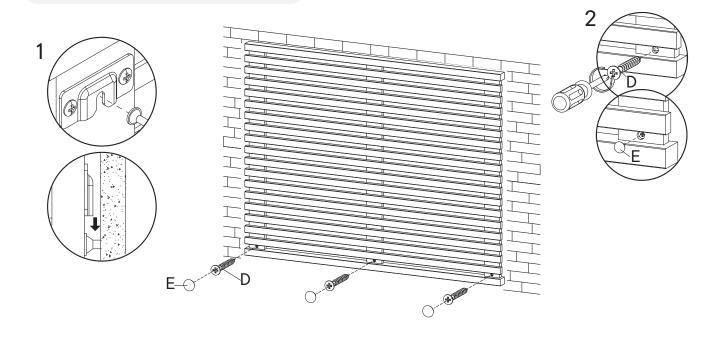

## Step 3

#### HARDWARE

Screw M 5.5 x 45 mm

х3

**Screw Cap** 

хЗ

#### Provided hardware:

| Α  | Plat Bracket          | х6  |
|----|-----------------------|-----|
| В  | Screw M 4.5 x 12.5 mm | x12 |
| С  | Wall Plug             | х9  |
| D* | Screw M 5.5 x 45 mm   | х9  |
| Е  | Screw Cap             | хЗ  |