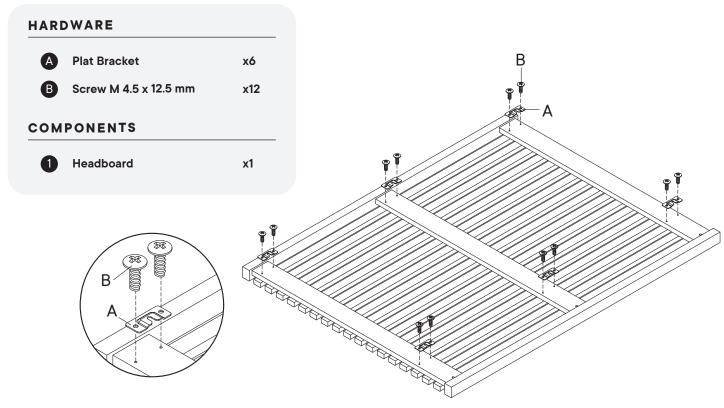

#### Provided hardware:

| Α  | Plat Bracket          | х6  |
|----|-----------------------|-----|
| В  | Screw M 4.5 x 12.5 mm | x12 |
| С  | Wall Plug             | х9  |
| D* | Screw M 5.5 x 45 mm   | х9  |
| Е  | Screw Cap             | хЗ  |

## Step 1