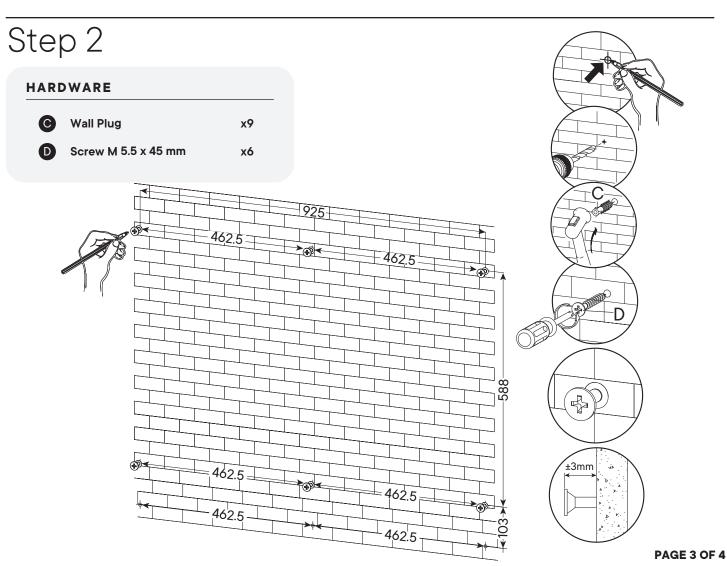

#### Provided hardware:

| Α  | Plat Bracket          | х6  |
|----|-----------------------|-----|
| В  | Screw M 4.5 x 12.5 mm | x12 |
| С  | Wall Plug             | х9  |
| D* | Screw M 5.5 x 45 mm   | х9  |
| Е  | Screw Cap             | хЗ  |

## Step 3