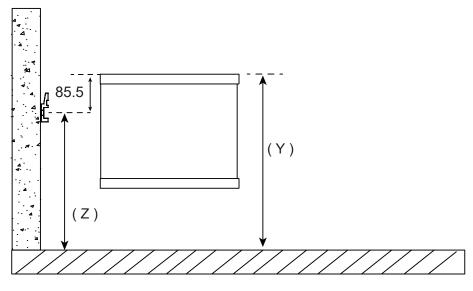

# HARDWARE B Cam Lock Ø15 mm x6 Cam Cap Ø15 mm x4 COMPONENTS Top Board x1

o –€

Determine your desired (Y) height,

then subtract by 85.5 mm. This is the drill holes height from the floor (Z).