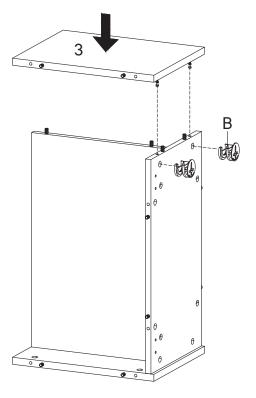

Μ

## \*modway

# Step 3

#### HARDWARE

| -                   |                     |    |
|---------------------|---------------------|----|
| P                   | Screw M 3.5 x 13 mm | x6 |
| R                   | Handle              | x1 |
| S                   | Screw M 4 x 22 mm   | x1 |
| RM30A Drawer Runner |                     |    |



## Step 4

#### HARDWARE

| J | Wedge                 | x4         |
|---|-----------------------|------------|
| K | Screw M 3.5 x 15.5 mm | x <b>4</b> |





## \*modway

#### Step 7 HARDWARE θ Cam Lock Ø15 mm В x2 . 0 COMPONENTS Side Board Right 4 **x1** 11 Back Board (11) **x1** A В В θ ,θ A 6 p <u>er</u> 4 0

## Step 8

#### COMPONENTS

5 Fixed Shelf

**x1** 



#### HARDWARE

B Cam Lock Ø15 mm x2

#### COMPONENTS

3 Side Board Left

x1





## Step 10



#### HARDWARE

| B                     | Cam Lock Ø15 mm   | x2 |
|-----------------------|-------------------|----|
| G                     | Allen Key         | x2 |
| •                     | Screw M 6 x 15 mm | x4 |
| 0                     | JCN Nut           | x4 |
| PA05 Short Bracket x2 |                   |    |
|                       |                   |    |







## Step 12

# HARDWARE B Cam Lock Ø15 mm x6 Cam Cap Ø15 mm x4 COMPONENTS Top Board x1



o –€

Determine your desired (Y) height,

then subtract by 85.5 mm. This is the drill holes height from the floor (Z).



#### Step 14 Different wall materials require unique wall fasteners. The wall plugs (N) HARDWARE and screws (O) are designed for fixing to concrete walls only. Wall Plug N х5 Please consult your