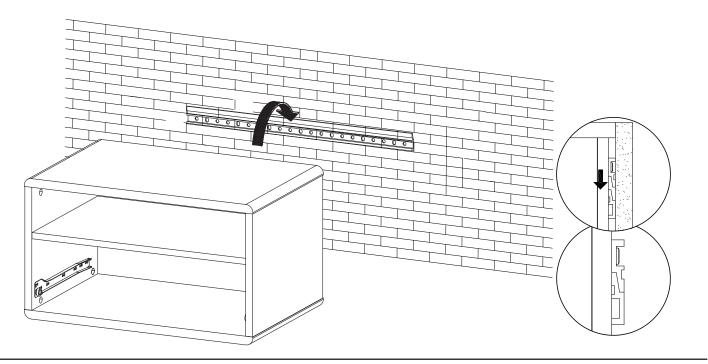

#### Step 14 Different wall materials require unique wall fasteners. The wall plugs (N) HARDWARE and screws (O) are designed for fixing to concrete walls only. Wall Plug N х5 Please consult your local hardware store to Screw 5.5 x 45 mm (0)х5 ensure you are using PA55 Long Bracket **x1** the correct hardware for your wall type Waterpass **PA55** N