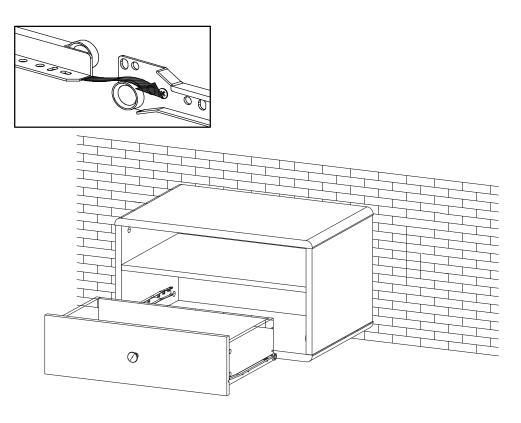

#### HARDWARE

Wall Mounted Bolt

x2

## Great job!

Wall mount Nightstand assembly is complete.