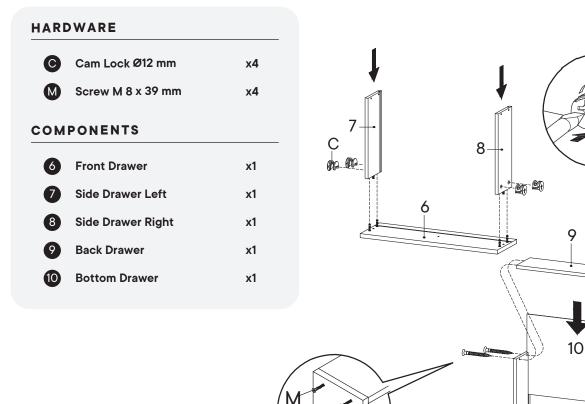

#### Step 1 HARDWARE Cam Bolt Ø6 x 35 mm A x4 6 Wood Dowel Ø6 x 30 mm E x2 COMPONENTS Front Drawer 6 **x1** Side Drawer Left **x1** Е 7 Side Drawer Right **x1** 8 8

## Step 2

Μ