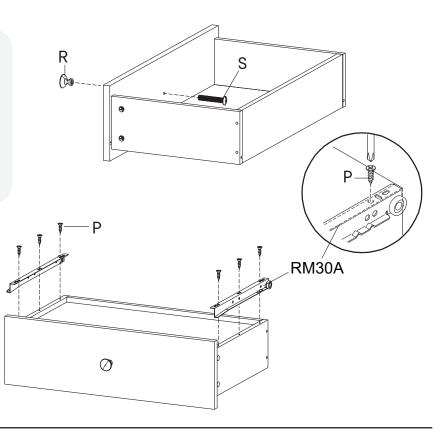

# Step 3

#### HARDWARE

| -                   |                     |    |
|---------------------|---------------------|----|
| P                   | Screw M 3.5 x 13 mm | x6 |
| R                   | Handle              | x1 |
| S                   | Screw M 4 x 22 mm   | x1 |
| RM30A Drawer Runner |                     |    |