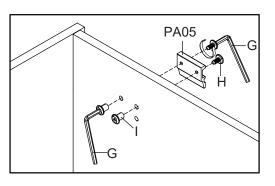

#### HARDWARE

| B                     | Cam Lock Ø15 mm   | x2 |
|-----------------------|-------------------|----|
| G                     | Allen Key         | x2 |
| •                     | Screw M 6 x 15 mm | x4 |
| 0                     | JCN Nut           | x4 |
| PA05 Short Bracket x2 |                   |    |
|                       |                   |    |