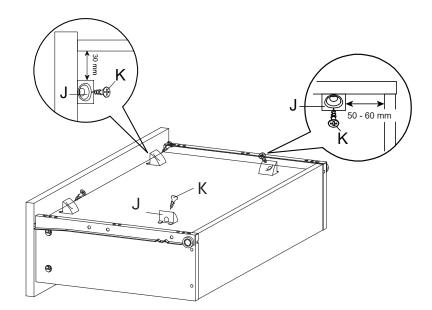

## Step 4

#### HARDWARE

| J | Wedge                 | x4         |
|---|-----------------------|------------|
| K | Screw M 3.5 x 15.5 mm | x <b>4</b> |