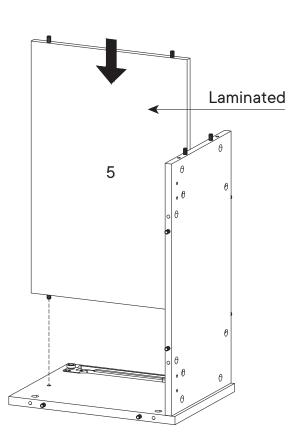

#### Step 7 HARDWARE θ Cam Lock Ø15 mm В x2 . 0 COMPONENTS Side Board Right 4 **x1** 11 Back Board (11) **x1** A В В θ ,θ A 6 p <u>er</u> 4 0

#### COMPONENTS

5 Fixed Shelf

**x1** 