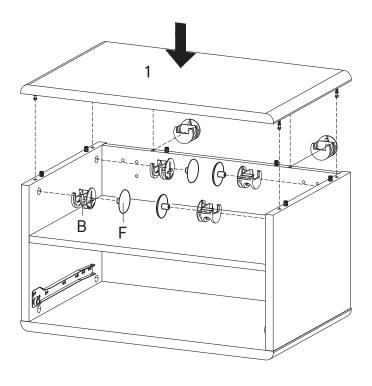

# HARDWARE B Cam Lock Ø15 mm x6 Cam Cap Ø15 mm x4 COMPONENTS Top Board x1

o –€

Determine your desired (Y) height,

then subtract by 85.5 mm. This is the drill holes height from the floor (Z).