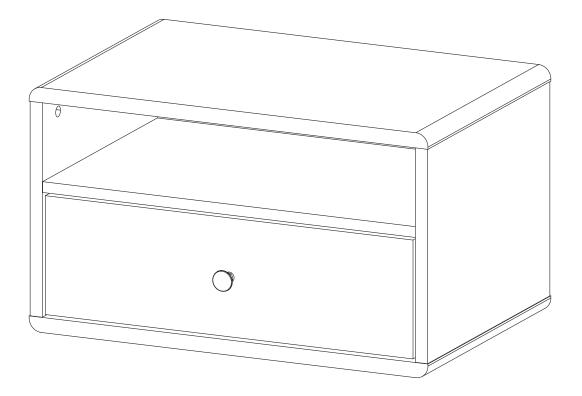

Keep all components and packaging out of reach of children or animals to avoid risk of choking or suffocation.

| 1  | Top Board         | x1 | 11 | Back Board | x1 | Ĺ                                     | $\leq$ | 1    |                                         |
|----|-------------------|----|----|------------|----|---------------------------------------|--------|------|-----------------------------------------|
| 2  | Bottom Board      | x1 |    |            |    | e e e e e e e e e e e e e e e e e e e |        | ° °  | 3/                                      |
| 3  | Side Board Left   | x1 |    |            |    | 0 · ·                                 |        | · 11 | ° °<br>°                                |
| 1  | Side Board Right  | x1 |    |            |    | · 3 ·                                 |        | 5    |                                         |
| ;  | Fixed Shelf       | x1 |    |            |    | ė                                     |        |      |                                         |
| 5  | Front Drawer      | x1 |    |            |    |                                       |        |      |                                         |
| ,  | Side Drawer Left  | x1 | 7  |            |    | ¢                                     |        | 2    | ~~~~~~~~~~~~~~~~~~~~~~~~~~~~~~~~~~~~~~~ |
|    | Side Drawer Right | x1 |    | 6.         | 9  | . 8                                   |        |      | <u> </u>                                |
| >  | Back Drawer       | x1 |    |            |    | 0                                     |        |      |                                         |
| 10 | Bottom Drawer     | x1 |    | $\leq$     | 10 |                                       |        |      |                                         |