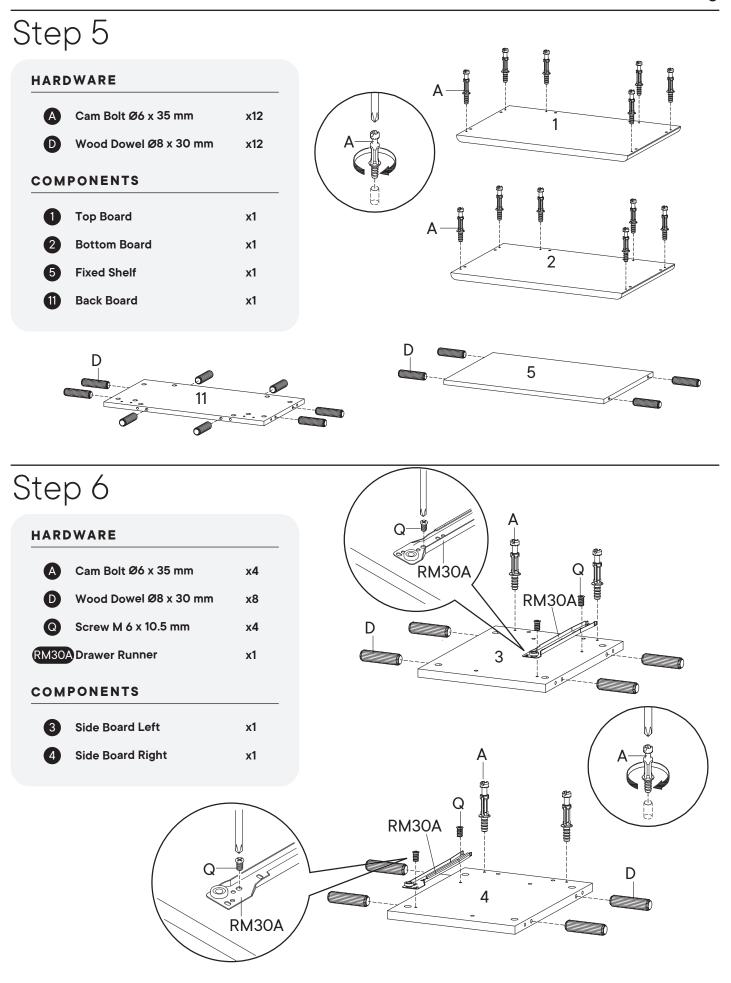

Keep all components and packaging out of reach of children or animals to avoid risk of choking or suffocation.

| 1  | Top Board         | x1 | 11 | Back Board | x1 | Ĺ                                     | $\leq$ | 1    |                                         |
|----|-------------------|----|----|------------|----|---------------------------------------|--------|------|-----------------------------------------|
| 2  | Bottom Board      | x1 |    |            |    | e e e e e e e e e e e e e e e e e e e |        | ° °  | 3/                                      |
| 3  | Side Board Left   | x1 |    |            |    | 0 · ·                                 |        | · 11 | ° °<br>°                                |
| 1  | Side Board Right  | x1 |    |            |    | · 3 ·                                 |        | 5    |                                         |
| ;  | Fixed Shelf       | x1 |    |            |    | ė                                     |        |      |                                         |
| 5  | Front Drawer      | x1 |    |            |    |                                       |        |      |                                         |
| ,  | Side Drawer Left  | x1 | 7  |            |    | ¢                                     |        | 2    | ~~~~~~~~~~~~~~~~~~~~~~~~~~~~~~~~~~~~~~~ |
|    | Side Drawer Right | x1 |    | 6.         | 9  | . 8                                   |        |      | <u> </u>                                |
| >  | Back Drawer       | x1 |    |            |    | 0                                     |        |      |                                         |
| 10 | Bottom Drawer     | x1 |    | $\leq$     | 10 |                                       |        |      |                                         |

| A | Cam Bolt Ø6 x 35 mm   | x20 |
|---|-----------------------|-----|
| в | Cam Lock Ø15 mm       | x16 |
| с | Cam Lock Ø12 mm       | x4  |
| D | Wood Dowel Ø8 x 30 mm | x20 |
| Е | Wood Dowel Ø6 x 30 mm | x2  |
| F | Screw Cap Ø15 mm      | x4  |
| G | Allen Key             | x2  |
| н | Screw M 6 x 15 mm     | x4  |
| I | JCN Nut               | x4  |

#### Step 1 HARDWARE Cam Bolt Ø6 x 35 mm A x4 6 Wood Dowel Ø6 x 30 mm E x2 COMPONENTS Front Drawer 6 **x1** Side Drawer Left **x1** Е 7 Side Drawer Right **x1** 8 8

#### HARDWARE

| -                   |                     |    |
|---------------------|---------------------|----|
| P                   | Screw M 3.5 x 13 mm | x6 |
| R                   | Handle              | x1 |
| S                   | Screw M 4 x 22 mm   | x1 |
| RM30A Drawer Runner |                     |    |

#### HARDWARE

| J | Wedge                 | x4         |
|---|-----------------------|------------|
| K | Screw M 3.5 x 15.5 mm | x <b>4</b> |