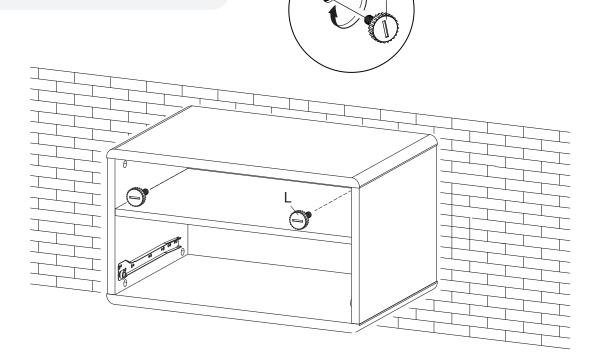

Screw M 6 x 15 mm | x4 |
| 0                     | JCN Nut           | x4 |
| PA05 Short Bracket x2 |                   |    |
|                       |                   |    |







## Step 12

# HARDWARE B Cam Lock Ø15 mm x6 Cam Cap Ø15 mm x4 COMPONENTS Top Board x1



o –€

Determine your desired (Y) height,

then subtract by 85.5 mm. This is the drill holes height from the floor (Z).



#### Step 14 Different wall materials require unique wall fasteners. The wall plugs (N) HARDWARE and screws (O) are designed for fixing to concrete walls only. Wall Plug N х5 Please consult your local hardware store to Screw 5.5 x 45 mm (0)х5 ensure you are using PA55 Long Bracket **x1** the correct hardware for your wall type Waterpass **PA55** N





# Step 16

#### HARDWARE

Wall Mounted Bolt

x2





## Great job!

Wall mount Nightstand assembly is complete.

#### $\bigcirc$ caring for your item

Indoor use only.

Not contract grade.

Clean using a non-abrasive cloth and a mild cleaner.

Never use harsh chemicals, as they could damage the finish or integrity of the item.



Tag us **@modway\_furniture** and **#modway** for a chance to be featured.