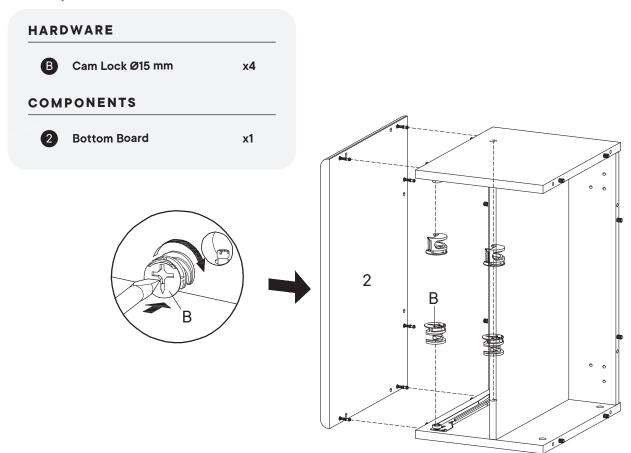

#### Step 7 HARDWARE θ Cam Lock Ø15 mm В x2 . 0 COMPONENTS Side Board Right 4 **x1** 11 Back Board (11) **x1** A В В θ ,θ A 6 p <u>er</u> 4 0