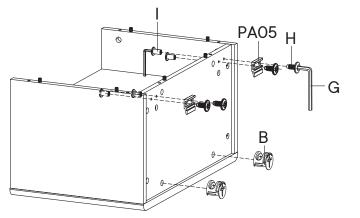

#### HARDWARE

| B                     | Cam Lock Ø15 mm   | x2 |
|-----------------------|-------------------|----|
| G                     | Allen Key         | x2 |
| •                     | Screw M 6 x 15 mm | x4 |
| 0                     | JCN Nut           | x4 |
| PA05 Short Bracket x2 |                   |    |
|                       |                   |    |