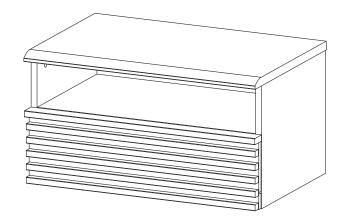

------------------|----|--|--|--|
| G        | Allen Key         | x2 |  |  |  |
| Ð        | Screw M 6 x 15 mm | x4 |  |  |  |
| 0        | JCN Nut           | x4 |  |  |  |
| PA05     | Short Bracket     | x2 |  |  |  |





## Step 11



# Step 12

Determine your desired (Y) height, then subtract by 85.5 mm. This is the drill holes height from the floor (Z).







# Step 15

#### HARDWARE

Wall Mounted Bolt





## Great job!

Wall mount Nightstand assembly is complete.

#### $\bigcirc$ caring for your item

Indoor use only.

Not contract grade.

Clean using a non-abrasive cloth and a mild cleaner.

Never use harsh chemicals, as they could damage the finish or integrity of the item.

#### CONNECT WITH US! O f

Tag us **@modway\_furniture** and **#modway** for a chance to be featured.