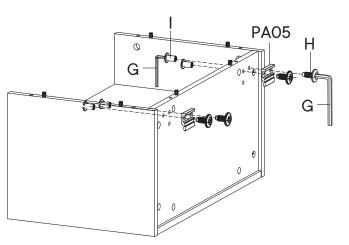

## Step 8

COMPONENTS

5 Fixed Shelf

x1

| HARDWARE |                   |    |  |  |  |
|----------|-------------------|----|--|--|--|
| G        | Allen Key         | x2 |  |  |  |
| Ð        | Screw M 6 x 15 mm | x4 |  |  |  |
| 0        | JCN Nut           | x4 |  |  |  |
| PA05     | Short Bracket     | x2 |  |  |  |