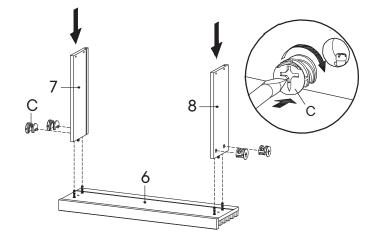

|           |                       |    |

| RM30A | Drawer Runner         | x1 |
|-------|-----------------------|----|
| PA55  | CONTRACTOR CONTRACTOR | x1 |
| PA05  | Short Bracket         | x2 |

#### What you need:



Phillips Head Screwdriver

Missing parts or hardware? Need assistance? Contact us before returning your item. We're here to help! 609.256.9000 • cs@modway.com



| HARDWARE |                   |    |  |
|----------|-------------------|----|--|
| C        | Cam Lock Ø12 mm   | x4 |  |
| M        | Screw M 8 x 39 mm | x4 |  |
| сом      | PONENTS           |    |  |
| 6        | Front Drawer      | x1 |  |
| 7        | Side Drawer Left  | x1 |  |
| 8        | Side Drawer Right | x1 |  |
| 9        | Back Drawer       | x1 |  |
|          |                   |    |  |





# Step 3





S





## Step 8

COMPONENTS

5 Fixed Shelf

x1





| HARDWARE |                   |    |  |  |  |
|----------|-------------------|----|--|--|--|
| G        | Allen Key         | x2 |  |  |  |
| Ð        | Screw M 6 x 15 mm | x4 |  |  |  |
| 0        | JCN Nut           | x4 |  |  |  |
| PA05     | Short Bracket     | x2 |  |  |  |





## Step 11



# Step 12

Determine your desired (Y) height, then subtract by 85.5 mm. This is the drill holes height from the floor (Z).







# Step 15

#### HARDWARE

Wall Mounted Bolt





## Great job!

Wall mount Nightstand assembly is complete.

#### $\bigcirc$ caring for your item

Indoor use only.

Not contract grade.

Clean using a non-abrasive cloth and a mild cleaner.

Never use harsh chemicals, as they could damage the finish