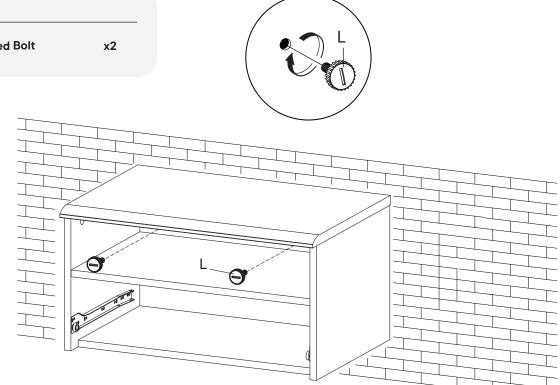

# Step 12

Determine your desired (Y) height, then subtract by 85.5 mm. This is the drill holes height from the floor (Z).

#### HARDWARE

Wall Mounted Bolt