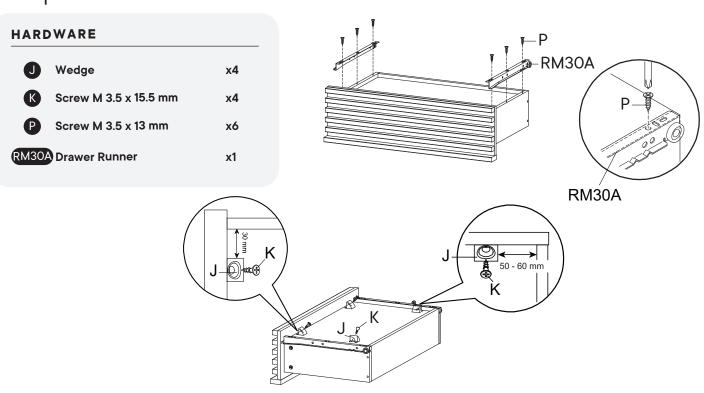

| RM30A | Drawer Runner         | x1 |
|-------|-----------------------|----|
| PA55  | CONTRACTOR CONTRACTOR | x1 |
| PA05  | Short Bracket         | x2 |