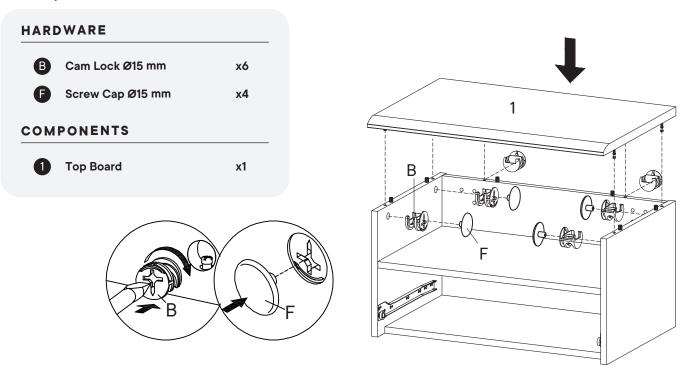

#### Furniture components:

**Top Board** x1 1 2 **Bottom Board** x1 Side Board Left 3 x1 Side Board Right 4 x1 **Fixed Shelf** 5 x1 Front Drawer 6 x1 Side Drawer Left x1 7 Side Drawer Right 8 x1 0 **Back Drawer** x1 10 **Bottom Drawer** x1