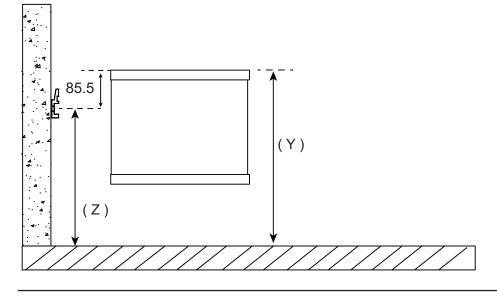

# Step 12

Determine your desired (Y) height, then subtract by 85.5 mm. This is the drill holes height from the floor (Z).