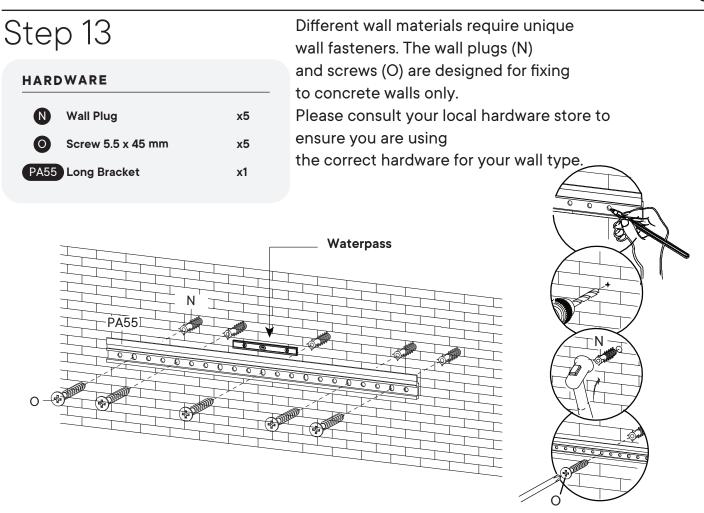

Wait!

| J |           | Wedge                 | x4 |
|---|-----------|-----------------------|----|
| к |           | Screw M 3.5 x 15.5 mm | x4 |
| L | G         | Wall Mounted Bolt     | x2 |
| М | AUUUUUU D | Screw M 8 x 39 mm     | x4 |
| N | anna S    | Wall Plug             | x7 |
| 0 |           | Screw 5.5 x 45 mm     | x7 |
| Ρ |           | Screw 3.5 x 13 mm     | x6 |
| Q |           | Screw M 6 x 10.5 mm   | x4 |
| R |           | Cam Bolt Ø6 x 32 mm   | x4 |
|   |           |                       |    |