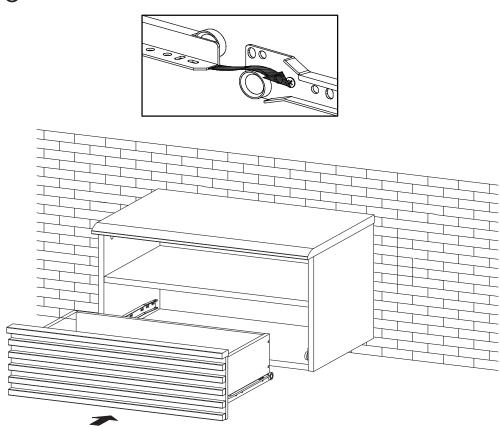

|
| сом      | PONENTS           |    |  |
| 6        | Front Drawer      | x1 |  |
| 7        | Side Drawer Left  | x1 |  |
| 8        | Side Drawer Right | x1 |  |
| 9        | Back Drawer       | x1 |  |
|          |                   |    |  |





# Step 3





S





## Step 8

COMPONENTS

5 Fixed Shelf

x1





| HARDWARE |                   |    |  |  |  |
|----------|-------------------|----|--|--|--|
| G        | Allen Key         | x2 |  |  |  |
| Ð        | Screw M 6 x 15 mm | x4 |  |  |  |
| 0        | JCN Nut           | x4 |  |  |  |
| PA05     | Short Bracket     | x2 |  |  |  |





## Step 11



# Step 12

Determine your desired (Y) height, then subtract by 85.5 mm. This is the drill holes height from the floor (Z).







# Step 15

#### HARDWARE

Wall Mounted Bolt





## Great job!

Wall mount Nightstand assembly is complete.

#### $\bigcirc$ caring for your item

Indoor use only.

Not contract grade.

Clean using a non-abrasive cloth and a mild cleaner.

Never use harsh chemicals, as they could damage the finish or integrity of the item.

#### CONNECT WITH US! O f

Tag us **@modway\_furniture** and **#modway** for a chance to be featured.