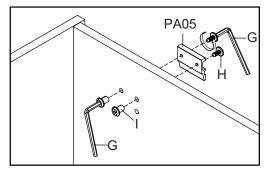

| RM30A | Drawer Runner         | x1 |
|-------|-----------------------|----|
| PA55  | CONTRACTOR CONTRACTOR | x1 |
| PA05  | Short Bracket         | x2 |

## Step 8

COMPONENTS

5 Fixed Shelf

x1

| HARDWARE |                   |    |  |  |  |
|----------|-------------------|----|--|--|--|
| G        | Allen Key         | x2 |  |  |  |
| Ð        | Screw M 6 x 15 mm | x4 |  |  |  |
| 0        | JCN Nut           | x4 |  |  |  |
| PA05     | Short Bracket     | x2 |  |  |  |