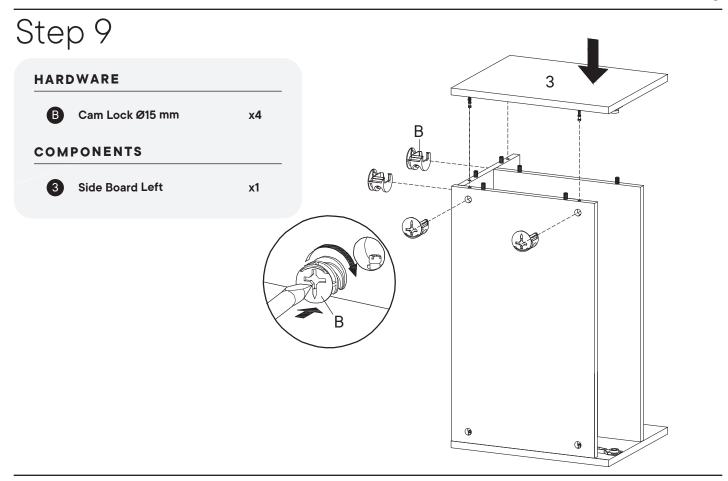

#### Provided hardware:

| A |                             | Cam Bolt Ø6 x 35 mm   | x16 |
|---|-----------------------------|-----------------------|-----|
| в | F                           | Cam Lock Ø15 mm       | x16 |
| с |                             | Cam Lock Ø12 mm       | x4  |
| D |                             | Wood Dowel Ø8 x 30 mm | x20 |
| Е |                             | Wood Dowel Ø6 x 30 mm | x2  |
| F |                             | Screw Cap Ø15 mm      | x4  |
| G |                             | Allen Key             | x2  |
| н |                             | Screw M 6 x 15 mm     | x4  |
| I | $\square \bigcirc \bigcirc$ | JCN Nut               | x4  |