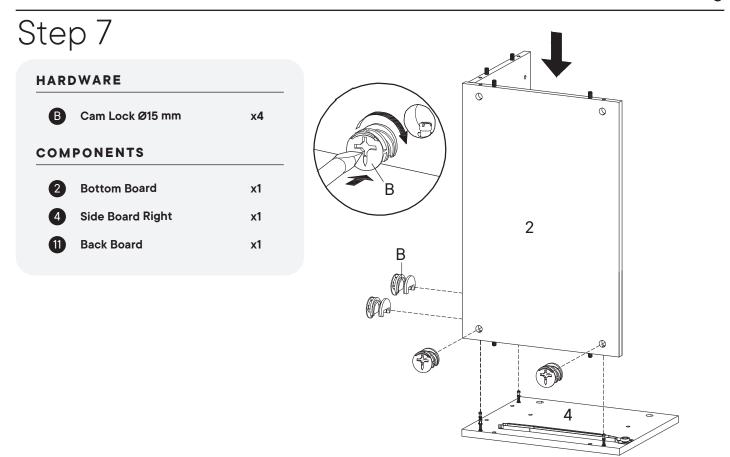

#### Provided hardware:

| A |                             | Cam Bolt Ø6 x 35 mm   | x16 |
|---|-----------------------------|-----------------------|-----|
| в | F                           | Cam Lock Ø15 mm       | x16 |
| с |                             | Cam Lock Ø12 mm       | x4  |
| D |                             | Wood Dowel Ø8 x 30 mm | x20 |
| Е |                             | Wood Dowel Ø6 x 30 mm | x2  |
| F |                             | Screw Cap Ø15 mm      | x4  |
| G |                             | Allen Key             | x2  |
| н |                             | Screw M 6 x 15 mm     | x4  |
| I | $\square \bigcirc \bigcirc$ | JCN Nut               | x4  |