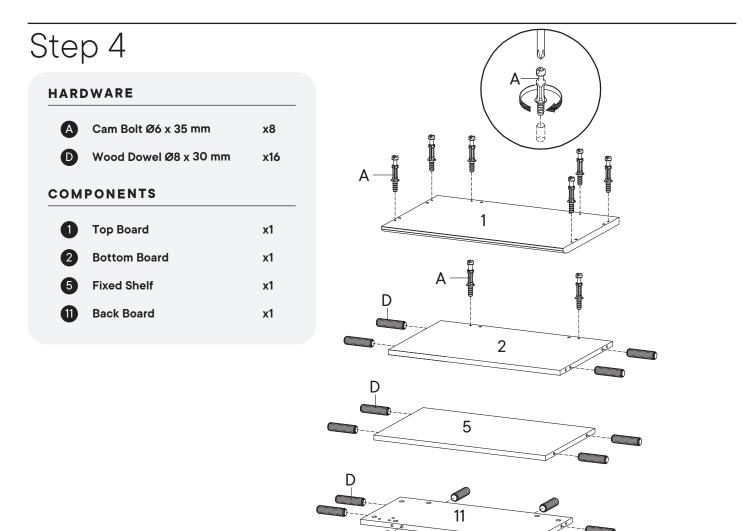

#### Furniture components:

**Top Board** x1 1 2 **Bottom Board** x1 Side Board Left 3 x1 Side Board Right 4 x1 **Fixed Shelf** 5 x1 Front Drawer 6 x1 Side Drawer Left x1 7 Side Drawer Right 8 x1 0 **Back Drawer** x1 10 **Bottom Drawer** x1

#### Provided hardware:

| A |                             | Cam Bolt Ø6 x 35 mm   | x16 |
|---|-----------------------------|-----------------------|-----|
| в | F                           | Cam Lock Ø15 mm       | x16 |
| с |                             | Cam Lock Ø12 mm       | x4  |
| D |                             | Wood Dowel Ø8 x 30 mm | x20 |
| Е |                             | Wood Dowel Ø6 x 30 mm | x2  |
| F |                             | Screw Cap Ø15 mm      | x4  |
| G |                             | Allen Key             | x2  |
| н |                             | Screw M 6 x 15 mm     | x4  |
| I | $\square \bigcirc \bigcirc$ | JCN Nut               | x4  |