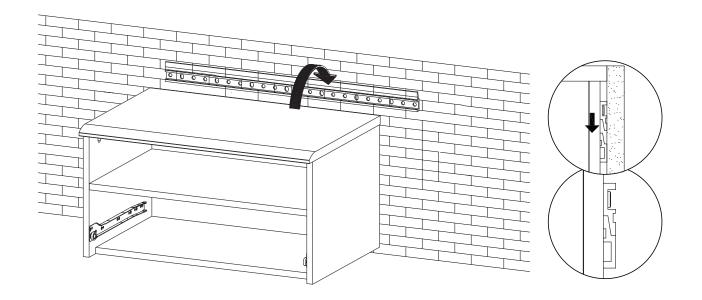

#### HARDWARE

Wall Mounted Bolt

## Great job!

Wall mount Nightstand assembly is complete.