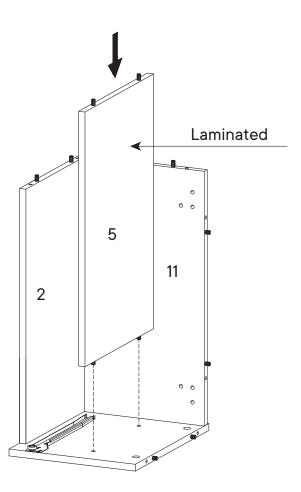

#### Furniture components:

**Top Board** x1 1 2 **Bottom Board** x1 Side Board Left 3 x1 Side Board Right 4 x1 **Fixed Shelf** 5 x1 Front Drawer 6 x1 Side Drawer Left x1 7 Side Drawer Right 8 x1 0 **Back Drawer** x1 10 **Bottom Drawer** x1