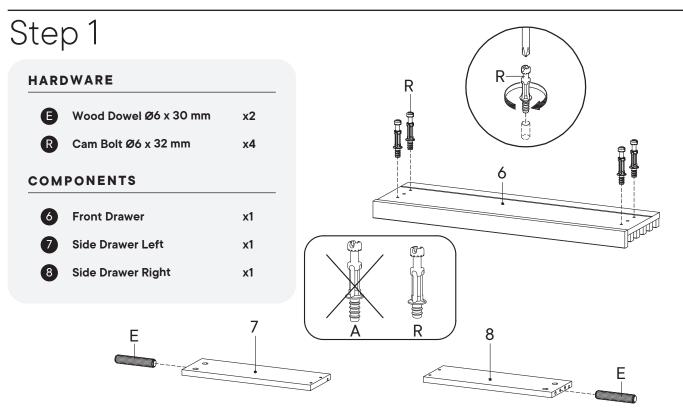

#### What you need:

Phillips Head Screwdriver

Missing parts or hardware? Need assistance? Contact us before returning your item. We're here to help! 609.256.9000 • cs@modway.com

| HARDWARE |                   |    |  |
|----------|-------------------|----|--|
| C        | Cam Lock Ø12 mm   | x4 |  |
| M        | Screw M 8 x 39 mm | x4 |  |
| сом      | PONENTS           |    |  |
| 6        | Front Drawer      | x1 |  |
| 7        | Side Drawer Left  | x1 |  |
| 8        | Side Drawer Right | x1 |  |
| 9        | Back Drawer       | x1 |  |
|          |                   |    |  |