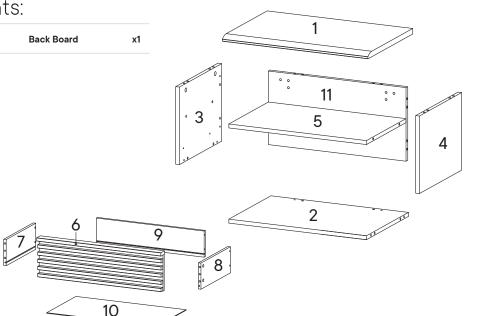

#### Furniture components:

**Top Board** x1 1 2 **Bottom Board** x1 Side Board Left 3 x1 Side Board Right 4 x1 **Fixed Shelf** 5 x1 Front Drawer 6 x1 Side Drawer Left x1 7 Side Drawer Right 8 x1 0 **Back Drawer** x1 10 **Bottom Drawer** x1