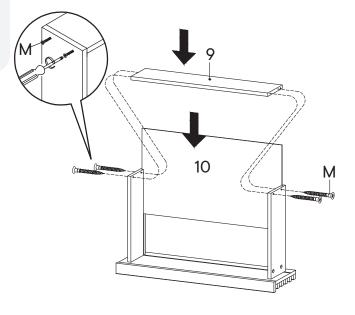

#### What you need:

Phillips Head Screwdriver

Missing parts or hardware? Need assistance? Contact us before returning your item. We're here to help! 609.256.9000 • cs@modway.com

| HARDWARE |                   |    |  |
|----------|-------------------|----|--|
| C        | Cam Lock Ø12 mm   | x4 |  |
| M        | Screw M 8 x 39 mm | x4 |  |
| сом      | PONENTS           |    |  |
| 6        | Front Drawer      | x1 |  |
| 7        | Side Drawer Left  | x1 |  |
| 8        | Side Drawer Right | x1 |  |
| 9        | Back Drawer       | x1 |  |
|          |                   |    |  |

# Step 3

S