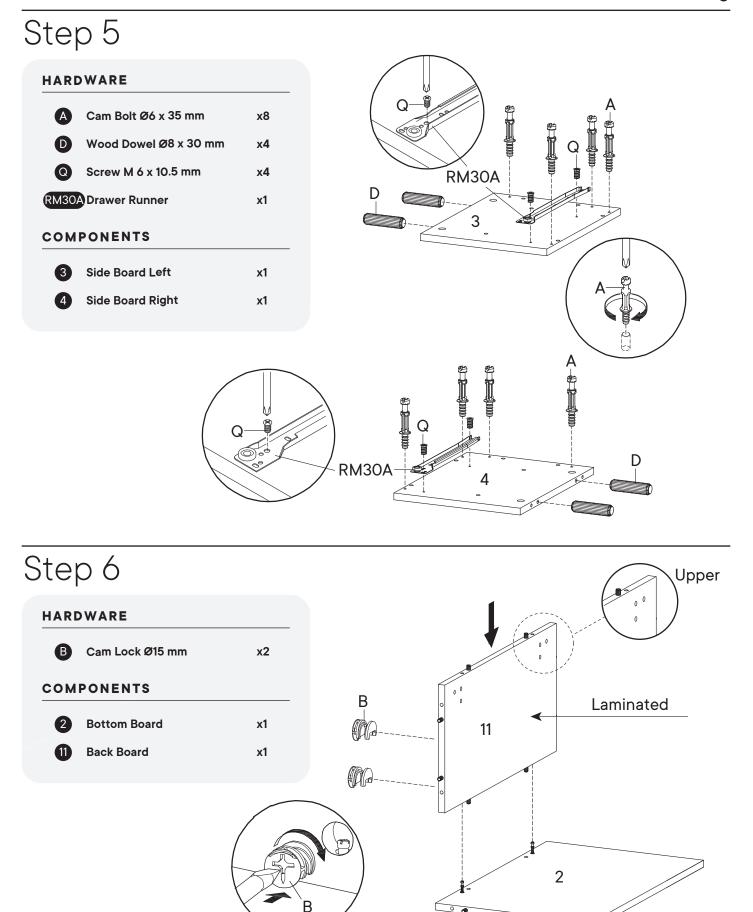

#### Provided hardware:

| A |                             | Cam Bolt Ø6 x 35 mm   | x16 |
|---|-----------------------------|-----------------------|-----|
| в | F                           | Cam Lock Ø15 mm       | x16 |
| с |                             | Cam Lock Ø12 mm       | x4  |
| D |                             | Wood Dowel Ø8 x 30 mm | x20 |
| Е |                             | Wood Dowel Ø6 x 30 mm | x2  |
| F |                             | Screw Cap Ø15 mm      | x4  |
| G |                             | Allen Key             | x2  |
| н |                             | Screw M 6 x 15 mm     | x4  |
| I | $\square \bigcirc \bigcirc$ | JCN Nut               | x4  |

| RM30A | Drawer Runner         | x1 |
|-------|-----------------------|----|
| PA55  | CONTRACTOR CONTRACTOR | x1 |
| PA05  | Short Bracket         | x2 |