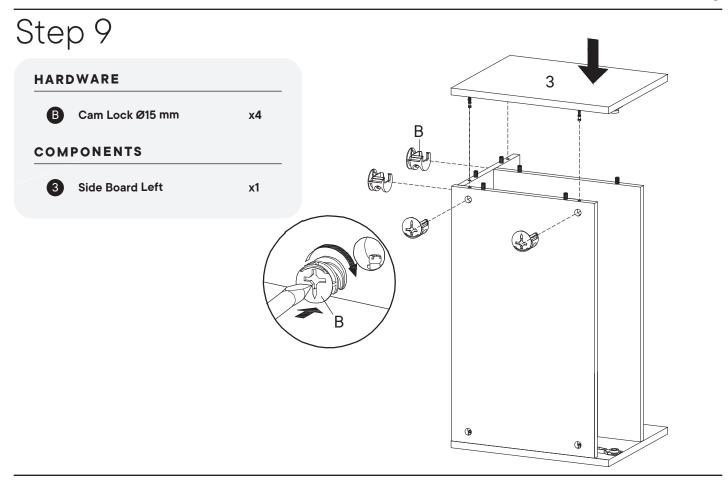

|                   |    |
|------------|-------------------|----|
| C          | Cam Lock Ø12 mm   | x4 |
| C          | Screw M 8 x 39 mm | x4 |
| COMPONENTS |                   |    |
| 6          | Front Drawer      | x1 |
| 7          | Side Drawer Left  | x1 |
| 8          | Side Drawer Right | x1 |
| 9          | Back Drawer       | x1 |
| 10         | Bottom Drawer     | x1 |
|            |                   |    |





### \*modway

## Step 3

#### HARDWARE

UWedgex4KScrew M 3.5 x 15.5 mmx4MScrew M 3.5 x 13 mmx6RM30A Drawer Runnerx1





11

S

#### Step 4 HARDWARE Cam Bolt Ø6 x 35 mm A x8 Ī Wood Dowel Ø8 x 30 mm D x16 A٠ COMPONENTS 1 1 **Top Board x1 Bottom Board** 2 **x1** Α **Fixed Shelf** 5 **x1 Back Board** 1 **x1** 2 5







COMPONENTS

5 Fixed Shelf

x1



### \*modway



| HARDWARE              |                   |    |
|-----------------------|-------------------|----|
| G                     | Allen Key         | x2 |
| 8                     | Screw M 6 x 15 mm | x4 |
| 0                     | JCN Nut           | x4 |
| PA05 Short Bracket x2 |                   |    |







Determine your desired (Y) height, then subtract by 85.5 mm. This is the drill holes height from the floor (Z).



### \*modway





#### HARDWARE

P







## Great job!

Tv Stand assembly is complete.

#### $\bigcirc$ caring for your item

Indoor use only.

Not contract grade.

Clean using a non-abrasive cloth and a mild cleaner.

Never use harsh chemicals, as they could damage the finish or integrity of the item.

#### CONNECT WITH US! O f

Tag us **@modway\_furniture** and **#