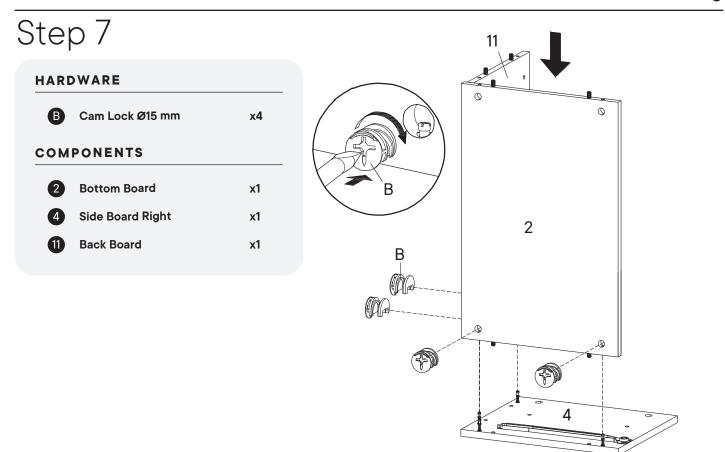

* 7 7 Ē Side Drawer Right 8 **x1**



| HARDWARE   |                   |    |
|------------|-------------------|----|
| C          | Cam Lock Ø12 mm   | x4 |
| C          | Screw M 8 x 39 mm | x4 |
| COMPONENTS |                   |    |
| 6          | Front Drawer      | x1 |
| 7          | Side Drawer Left  | x1 |
| 8          | Side Drawer Right | x1 |
| 9          | Back Drawer       | x1 |
| 10         | Bottom Drawer     | x1 |
|            |                   |    |





### \*modway

## Step 3

#### HARDWARE

UWedgex4KScrew M 3.5 x 15.5 mmx4MScrew M 3.5 x 13 mmx6RM30A Drawer Runnerx1





11

S

#### Step 4 HARDWARE Cam Bolt Ø6 x 35 mm A x8 Ī Wood Dowel Ø8 x 30 mm D x16 A٠ COMPONENTS 1 1 **Top Board x1 Bottom Board** 2 **x1** Α **Fixed Shelf** 5 **x1 Back Board** 1 **x1** 2 5







COMPONENTS

5 Fixed Shelf

x1



### \*modway



| HARDWARE              |                   |    |
|-----------------------|-------------------|----|
| G                     | Allen Key         | x2 |
| 8                     | Screw M 6 x 15 mm | x4 |
| 0                     | JCN Nut           | x4 |
| PA05 Short Bracket x2 |                   |    |







Determine your desired (Y) height, then subtract by 85.5 mm. This is the drill holes height from the floor (Z).



### \*modway





#### HARDWARE

P







## Great job!

Tv Stand assembly is complete.

#### $\bigcirc$ caring for your item

Indoor use only.

Not contract grade.

Clean using a non-abrasive cloth and a mild cleaner.

Never use harsh chemicals, as they could damage the finish or integrity of the item.

#### CONNECT WI