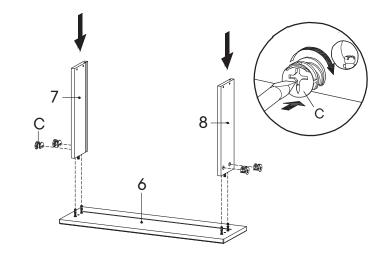

#### Step 1 HARDWARE Cam Bolt Ø6 x 35 mm A x4 A B Wood Dowel Ø6 x 30 mm x2 6 COMPONENTS 6 Front Drawer **x1** Side Drawer Left **x1** 7 7 Ē Side Drawer Right 8 **x1**

| HARDWARE   |                   |    |
|------------|-------------------|----|
| C          | Cam Lock Ø12 mm   | x4 |
| C          | Screw M 8 x 39 mm | x4 |
| COMPONENTS |                   |    |
| 6          | Front Drawer      | x1 |
| 7          | Side Drawer Left  | x1 |
| 8          | Side Drawer Right | x1 |
| 9          | Back Drawer       | x1 |
| 10         | Bottom Drawer     | x1 |
|            |                   |    |