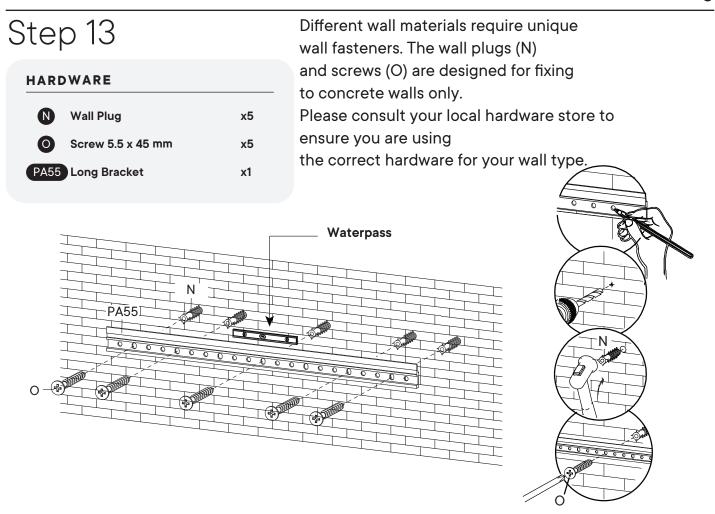

### \*modway

| HARDWARE              |                   |    |
|-----------------------|-------------------|----|
| G                     | Allen Key         | x2 |
| 8                     | Screw M 6 x 15 mm | x4 |
| 0                     | JCN Nut           | x4 |
| PA05 Short Bracket x2 |                   |    |