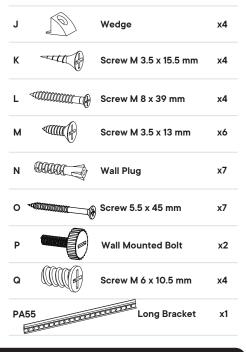

#### Provided hardware:

| A |   | Cam Bolt Ø6 x 35 mm   | x20 |
|---|---|-----------------------|-----|
| в | F | Cam Lock Ø15 mm       | x16 |
| с |   | Cam Lock Ø12 mm       | x4  |
| D |   | Wood Dowel Ø8 x 30 mm | x20 |
| Е |   | Wood Dowel Ø6 x 30 mm | x2  |
| F |   | Screw Cap Ø15 mm      | x4  |
| G |   | Allen Key             | x2  |
| н |   | Screw M 6 x 15 mm     | x4  |
| I |   | JCN Nut               | x4  |