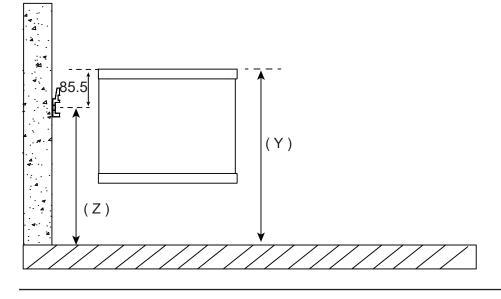

Determine your desired (Y) height, then subtract by 85.5 mm. This is the drill holes height from the floor (Z).