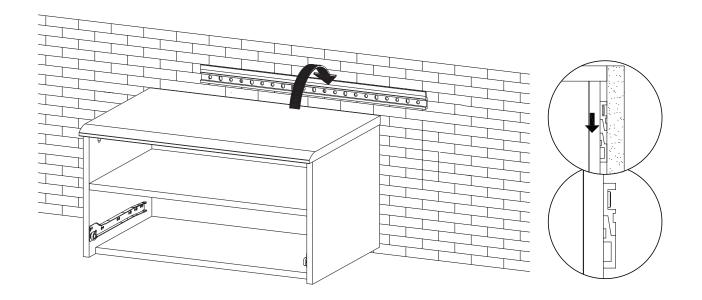

### \*modway

| HARDWARE              |                   |    |
|-----------------------|-------------------|----|
| G                     | Allen Key         | x2 |
| 8                     | Screw M 6 x 15 mm | x4 |
| 0                     | JCN Nut           | x4 |
| PA05 Short Bracket x2 |                   |    |