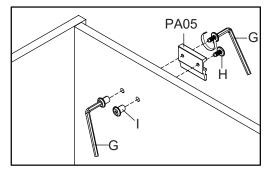

### \*modway

| HARDWARE              |                   |    |
|-----------------------|-------------------|----|
| G                     | Allen Key         | x2 |
| 8                     | Screw M 6 x 15 mm | x4 |
| 0                     | JCN Nut           | x4 |
| PA05 Short Bracket x2 |                   |    |