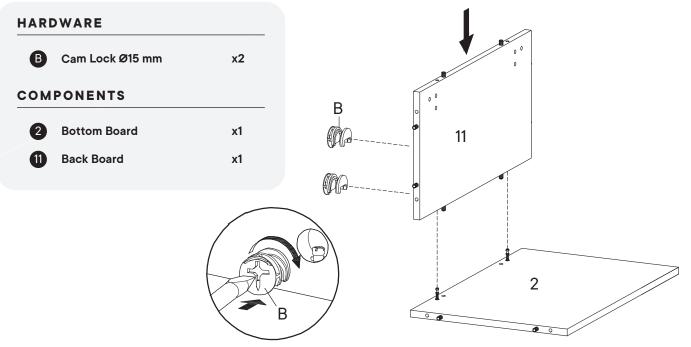

1** 7 7 Ē Side Drawer Right 8 **x1**



| HARDWARE   |                   |    |
|------------|-------------------|----|
| C          | Cam Lock Ø12 mm   | x4 |
| C          | Screw M 8 x 39 mm | x4 |
| COMPONENTS |                   |    |
| 6          | Front Drawer      | x1 |
| 7          | Side Drawer Left  | x1 |
| 8          | Side Drawer Right | x1 |
| 9          | Back Drawer       | x1 |
| 10         | Bottom Drawer     | x1 |
|            |                   |    |





### \*modway

## Step 3

#### HARDWARE

UWedgex4KScrew M 3.5 x 15.5 mmx4MScrew M 3.5 x 13 mmx6RM30A Drawer Runnerx1





11

S

#### Step 4 HARDWARE Cam Bolt Ø6 x 35 mm A x8 Ī Wood Dowel Ø8 x 30 mm D x16 A٠ COMPONENTS 1 1 **Top Board x1 Bottom Board** 2 **x1** Α **Fixed Shelf** 5 **x1 Back Board** 1 **x1** 2 5







COMPONENTS

5 Fixed Shelf

x1



### \*modway



| HARDWARE              |                   |    |
|-----------------------|-------------------|----|
| G                     | Allen Key         | x2 |
| 8                     | Screw M 6 x 15 mm | x4 |
| 0                     | JCN Nut           | x4 |
| PA05 Short Bracket x2 |                   |    |







Determine your desired (Y) height, then subtract by 85.5 mm. This is the drill holes height from the floor (Z).



### \*modway





#### HARDWARE

P







## Great job!

Tv Stand assembly is complete.

#### $\bigcirc$ caring for your item

Indoor use only.

Not contract grade.

Clean using a non-abrasive cloth and a mild cleaner.

Never use harsh chemicals, as they could damage the finish or integrity of the item.

#### CONNECT