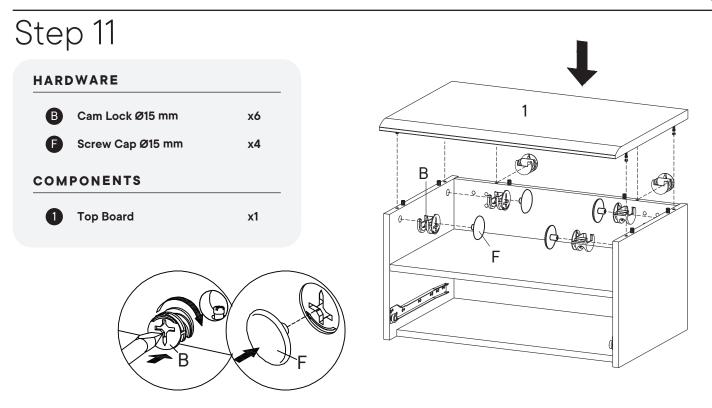

| Back Drawer       | x1 |
| 10         | Bottom Drawer     | x1 |
|            |                   |    |





### \*modway

## Step 3

#### HARDWARE

UWedgex4KScrew M 3.5 x 15.5 mmx4MScrew M 3.5 x 13 mmx6RM30A Drawer Runnerx1





11

S

#### Step 4 HARDWARE Cam Bolt Ø6 x 35 mm A x8 Ī Wood Dowel Ø8 x 30 mm D x16 A٠ COMPONENTS 1 1 **Top Board x1 Bottom Board** 2 **x1** Α **Fixed Shelf** 5 **x1 Back Board** 1 **x1** 2 5







COMPONENTS

5 Fixed Shelf

x1



### \*modway



| HARDWARE              |                   |    |
|-----------------------|-------------------|----|
| G                     | Allen Key         | x2 |
| 8                     | Screw M 6 x 15 mm | x4 |
| 0                     | JCN Nut           | x4 |
| PA05 Short Bracket x2 |                   |    |







Determine your desired (Y) height, then subtract by 85.5 mm. This is the drill holes height from the floor (Z).



### \*modway





#### HARDWARE

P







## Great job!

Tv Stand assembly is complete.

#### $\bigcirc$ caring for your item

Indoor use only.

Not contract grade.

Clean using a non-abrasive cloth and a mild cleaner.

Never use harsh chemicals, as they could damage the finish or integrity of the item.

#### CONNECT WITH US! O f

Tag us **@modway\_furniture** and **#modway** for a chance to be featured.