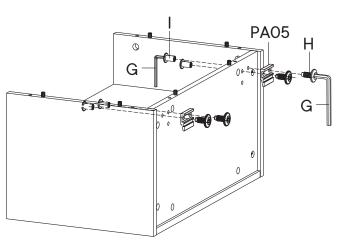

### \*modway

| HARDWARE              |                   |    |
|-----------------------|-------------------|----|
| G                     | Allen Key         | x2 |
| 8                     | Screw M 6 x 15 mm | x4 |
| 0                     | JCN Nut           | x4 |
| PA05 Short Bracket x2 |                   |    |