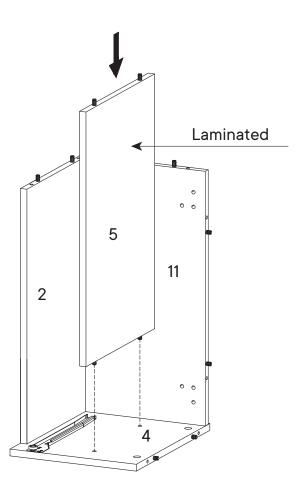

*



| HARDWARE   |                   |    |
|------------|-------------------|----|
| C          | Cam Lock Ø12 mm   | x4 |
| C          | Screw M 8 x 39 mm | x4 |
| COMPONENTS |                   |    |
| 6          | Front Drawer      | x1 |
| 7          | Side Drawer Left  | x1 |
| 8          | Side Drawer Right | x1 |
| 9          | Back Drawer       | x1 |
| 10         | Bottom Drawer     | x1 |
|            |                   |    |





### \*modway

## Step 3

#### HARDWARE

UWedgex4KScrew M 3.5 x 15.5 mmx4MScrew M 3.5 x 13 mmx6RM30A Drawer Runnerx1





11

S

#### Step 4 HARDWARE Cam Bolt Ø6 x 35 mm A x8 Ī Wood Dowel Ø8 x 30 mm D x16 A٠ COMPONENTS 1 1 **Top Board x1 Bottom Board** 2 **x1** Α **Fixed Shelf** 5 **x1 Back Board** 1 **x1** 2 5







COMPONENTS

5 Fixed Shelf

x1



### \*modway



| HARDWARE              |                   |    |
|-----------------------|-------------------|----|
| G                     | Allen Key         | x2 |
| 8                     | Screw M 6 x 15 mm | x4 |
| 0                     | JCN Nut           | x4 |
| PA05 Short Bracket x2 |                   |    |







Determine your desired (Y) height, then subtract by 85.5 mm. This is the drill holes height from the floor (Z).



### \*modway





#### HARDWARE

P







## Great job!

Tv Stand assembly is complete.

#### $\bigcirc$ caring for your item

Indoor use only.

Not contract grade.

Clean using a non-abrasive cloth and a mild cleaner.

Never use harsh chemicals, as they could damage the finish or integrity of the item.

#### CONNECT WITH US! O f

Tag us **@modway\_fur