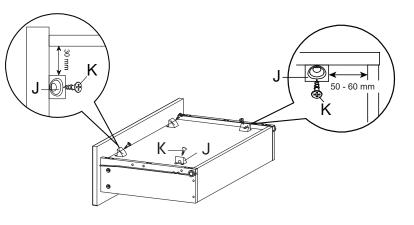

### \*modway

| HARDWARE              |                   |    |
|-----------------------|-------------------|----|
| G                     | Allen Key         | x2 |
| 8                     | Screw M 6 x 15 mm | x4 |
| 0                     | JCN Nut           | x4 |
| PA05 Short Bracket x2 |                   |    |

Determine your desired (Y) height, then subtract by 85.5 mm. This is the drill holes height from the floor (Z).