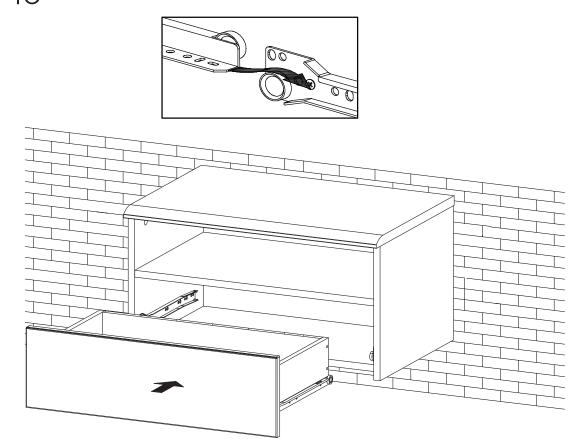

### \*modway

| HARDWARE              |                   |    |
|-----------------------|-------------------|----|
| G                     | Allen Key         | x2 |
| 8                     | Screw M 6 x 15 mm | x4 |
| 0                     | JCN Nut           | x4 |
| PA05 Short Bracket x2 |                   |    |

Determine your desired (Y) height, then subtract by 85.5 mm. This is the drill holes height from the floor (Z).