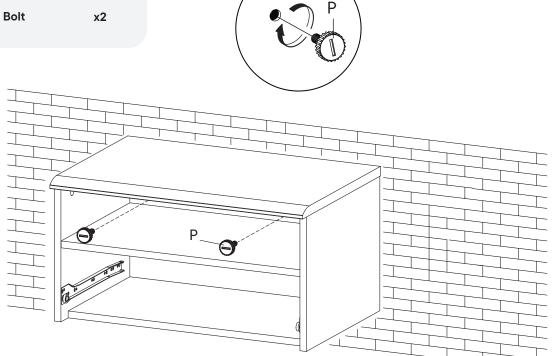

WARE

UWedgex4KScrew M 3.5 x 15.5 mmx4MScrew M 3.5 x 13 mmx6RM30A Drawer Runnerx1





11

S

#### Step 4 HARDWARE Cam Bolt Ø6 x 35 mm A x8 Ī Wood Dowel Ø8 x 30 mm D x16 A٠ COMPONENTS 1 1 **Top Board x1 Bottom Board** 2 **x1** Α **Fixed Shelf** 5 **x1 Back Board** 1 **x1** 2 5







COMPONENTS

5 Fixed Shelf

x1



### \*modway



| HARDWARE              |                   |    |
|-----------------------|-------------------|----|
| G                     | Allen Key         | x2 |
| 8                     | Screw M 6 x 15 mm | x4 |
| 0                     | JCN Nut           | x4 |
| PA05 Short Bracket x2 |                   |    |







Determine your desired (Y) height, then subtract by 85.5 mm. This is the drill holes height from the floor (Z).



### \*modway





#### HARDWARE

P







## Great job!

Tv Stand assembly is complete.

#### $\bigcirc$ caring for your item

Indoor use only.

Not contract grade.

Clean using a non-abrasive cloth and a mild cleaner.

Never use harsh chemicals, as they could damage the finish or integrity of the item.

#### CONNECT WITH US! O f

Tag us **@modway\_furniture** and **#modway** for a chance to be featured.