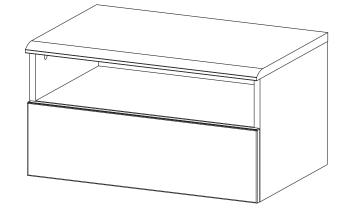

|    |
|-----------------------|-------------------|----|
| G                     | Allen Key         | x2 |
| 8                     | Screw M 6 x 15 mm | x4 |
| 0                     | JCN Nut           | x4 |
| PA05 Short Bracket x2 |                   |    |







Determine your desired (Y) height, then subtract by 85.5 mm. This is the drill holes height from the floor (Z).



### \*modway





#### HARDWARE

P







## Great job!

Tv Stand assembly is complete.

#### $\bigcirc$ caring for your item

Indoor use only.

Not contract grade.

Clean using a non-abrasive cloth and a mild cleaner.

Never use harsh chemicals, as they could damage the finish or integrity of the item.

#### CONNECT WITH US! O f

Tag us **@modway\_furniture** and **#modway** for a chance to be featured.