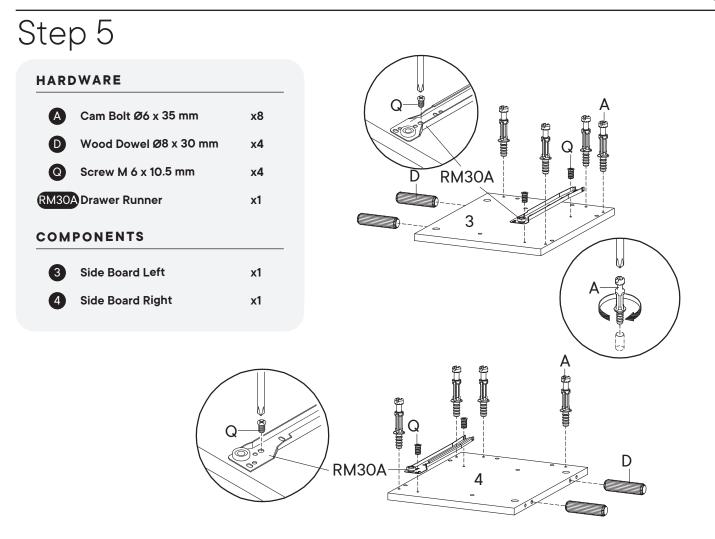

#### Step 4 HARDWARE Cam Bolt Ø6 x 35 mm A x8 Ī Wood Dowel Ø8 x 30 mm D x16 A٠ COMPONENTS 1 1 **Top Board x1 Bottom Board** 2 **x1** Α **Fixed Shelf** 5 **x1 Back Board** 1 **x1** 2 5

COMPONENTS

5 Fixed Shelf