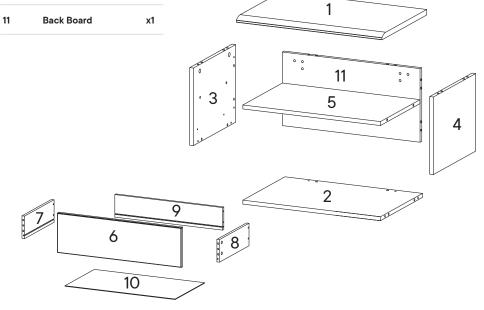

#### Furniture components:

| 1  | Top Board         | x1 |
|----|-------------------|----|
| 2  | Bottom Board      | x1 |
| 3  | Side Board Left   | x1 |
| 4  | Side Board Right  | x1 |
| 5  | Fixed Shelf       | x1 |
| 6  | Front Drawer      | x1 |
| 7  | Side Drawer Left  | x1 |
| 8  | Side Drawer Right | x1 |
| 9  | Back Drawer       | x1 |
| 10 | Bottom Drawer     | x1 |