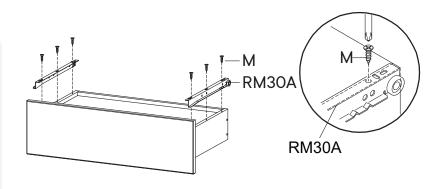

#### HARDWARE

UWedgex4KScrew M 3.5 x 15.5 mmx4MScrew M 3.5 x 13 mmx6RM30A Drawer Runnerx1

11

S