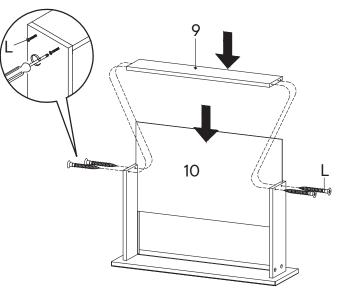

#### Step 4 HARDWARE Cam Bolt Ø6 x 35 mm A x8 Ī Wood Dowel Ø8 x 30 mm D x16 A٠ COMPONENTS 1 1 **Top Board x1 Bottom Board** 2 **x1** Α **Fixed Shelf** 5 **x1 Back Board** 1 **x1** 2 5

COMPONENTS

5 Fixed Shelf