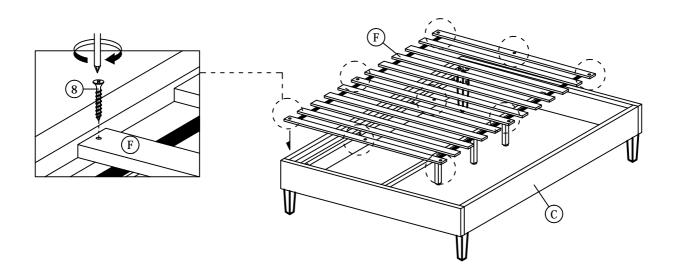

#### STEP 5

5.1 Secure the Slats (F) into the Side Rail (C) using hardware parts WOOD SCREW (8).