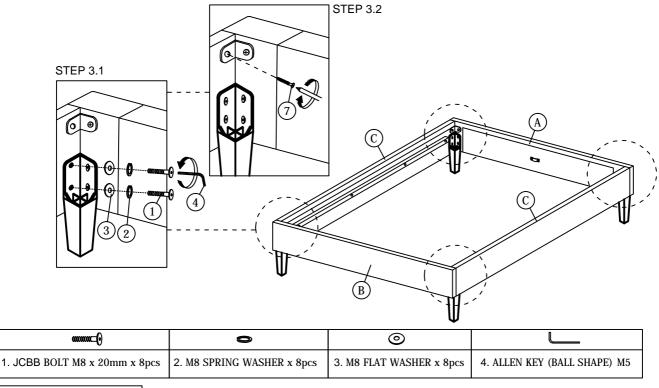

#### STEP 3

3.1 Attach the Side Rails (C) to the Headboard (A) & Footboard (B) using hardware parts BOLT (1), SPRING WASHER(2), FLAT WASHER (3), ALLEN KEY (4) & WOOD SCREW (7).

#### STEP 1

1.1 Secure the Bed Leg (G) & L Bracket (5) to the Headboard (A) and Footboard (B) using hardware parts BOLT (1), SPRING WASHER(2), FLAT WASHER (3), ALLEN KEY (4) & WOOD SCREW (7).

| @@@@ <b>_</b> (•)             | •                          | 0                        |                              |
|-------------------------------|----------------------------|--------------------------|------------------------------|
| 1. JCBB BOLT M8 x 20mm x 8pcs | 2. M8 SPRING WASHER x 8pcs | 3. M8 FLAT WASHER x 8pcs | 4. ALLEN KEY (BALL SHAPE) M5 |