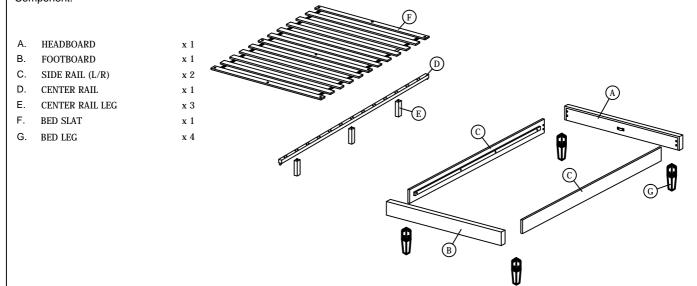

M8 x 20mm          | 16 PCS |
| 2         |                                       | M8 SPRING WASHER             | 16 PCS |
| 3         | <b>o</b>                              | M8 FLAT WASHER               | 16 PCS |
| 4         |                                       | ALLEN KEY (BALL SHAPE) M5    | 1 PC   |
| 5         | <u>a</u> f                            | 5005 L-BRKT                  | 4 PCS  |
| 6         | <b>Anne</b>                           | WOOD SCREW M4 x 20mm         | 2 PCS  |
| 7         | <b>41111</b>                          | WOOD SCREW M4 x 20mm (Black) | 8 PCS  |
| 8         | • • • • • • • • • • • • • • • • • • • | WOOD SCREW M4 x 32mm         | 9 PCS  |
|           |                                       |                              |        |

#### Component:





#### STEP 1

1.1 Secure the Bed Leg (G) & L Bracket (5) to the Headboard (A) and Footboard (B) using hardware parts BOLT (1), SPRING WASHER(2), FLAT WASHER (3), ALLEN KEY (4) & WOOD SCREW (7).



| @@@@ <b>_</b> (•)             | •                          | 0                        |                              |
|-------------------------------|----------------------------|--------------------------|------------------------------|
| 1. JCBB BOLT M8 x 20mm x 8pcs | 2. M8 SPRING WASHER x 8pcs | 3. M8 FLAT WASHER x 8pcs | 4. ALLEN KEY (BALL SHAPE) M5 |

| _                     | <del>aune</del> 6         |              |
|-----------------------|---------------------------|--------------|
| 5. 5005 L-BRKT x 4pcs | 7. SCREW M4 x 20mm x 4pcs | Screw Driver |

#### STEP 2

2.1 Fasten Cent