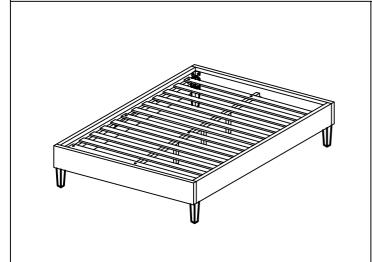

#### STEP 6

6.1 Carefully position the assembled bed to the desired location by four adults.

Assembly is complete. The bed is ready to use now!

NOTE: Hardware may loosen over time. Periodically check that all connections are tight.