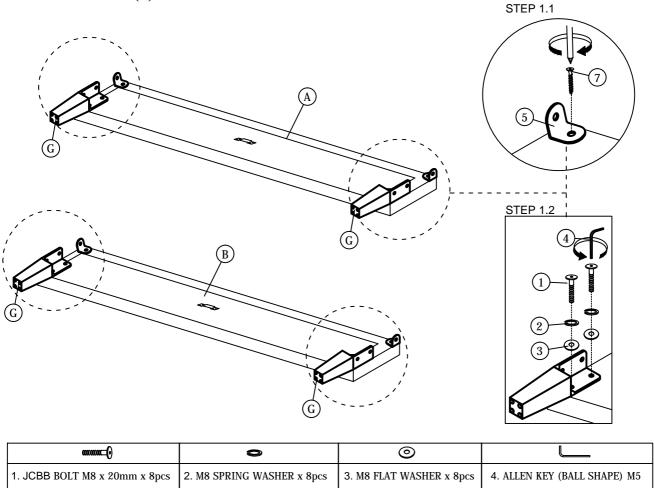

#### STEP 1

1.1 Secure the Bed Leg (G) & L Bracket (5) to the Headboard (A) and Footboard (B) using hardware parts BOLT (1), SPRING WASHER(2), FLAT WASHER (3), ALLEN KEY (4) & WOOD SCREW (7).

| @@@@ <b>_</b> (•)             | •                          | 0                        |                              |
|-------------------------------|----------------------------|--------------------------|------------------------------|
| 1. JCBB BOLT M8 x 20mm x 8pcs | 2. M8 SPRING WASHER x 8pcs | 3. M8 FLAT WASHER x 8pcs | 4. ALLEN KEY (BALL SHAPE) M5 |

| _                     | <del>aune</del> 6         |              |
|-----------------------|---------------------------|--------------|
| 5. 5005 L-BRKT x 4pcs | 7. SCREW M4 x 20mm x 4pcs | Screw Driver |