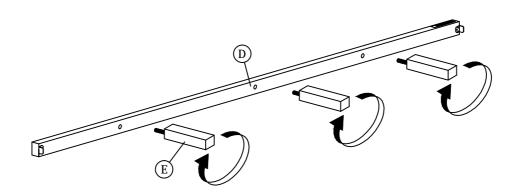

#### STEP 2

2.1 Fasten Center Rail Leg (E) to Center Rail (D) attach by screwing the protruding nut into the corresponding holes.