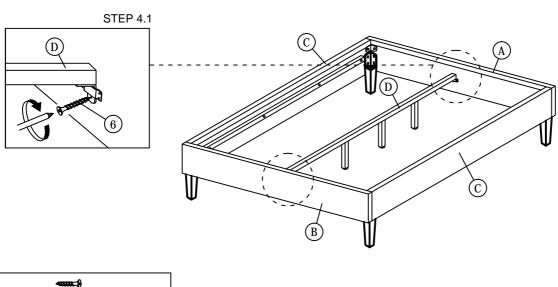

#### STEP 4

4.1 Locate Center Rail (D) into the corresponding brackets inside of Headboard (A) and Footboard (B). Using hardware parts WOOD SCREW (6).

6. WOOD SCREW M4 x 20mm x 2pcs Screw Driver