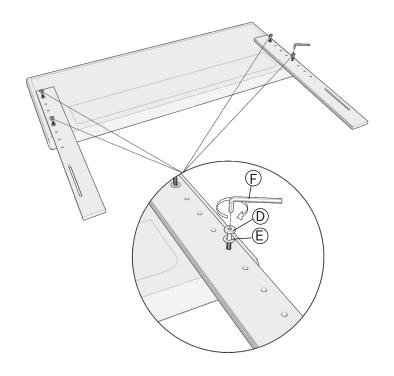

#### For Headboard

| D | 0 | JCBB M8 X 45mm | х4 |
|---|---|----------------|----|
| E | 0 | Flat Washer    | х4 |
| F |   | Allen key      | x1 |

## Step 1

## Step 2

|      | PONENTS        |           |
|------|----------------|-----------|
| A    | Headboard      | х1        |
| B    | Leg Post       | <b>x2</b> |
| IARI | OWARE          |           |
| D    | JCBB M8 X 45mm | x4        |
| •    | Flat Washer    | x4        |
|      |                |           |