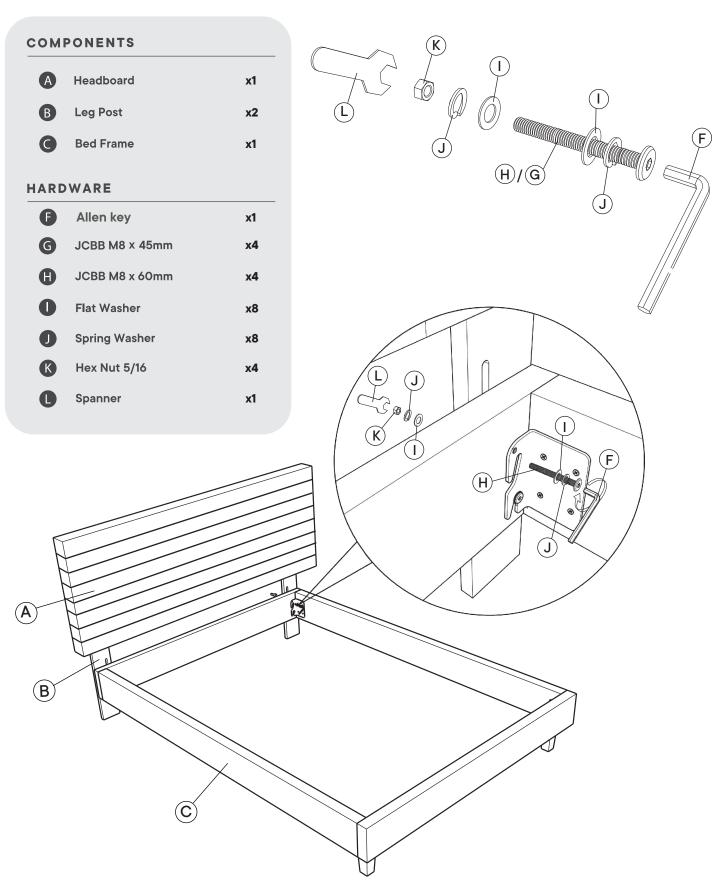

#### Furniture components:

| Α | Headboard                   | x1 |
|---|-----------------------------|----|
| В | Leg Post                    | x2 |
| С | Bed frame - Sold Separately | x1 |

#### Provided Hardware:

#### For Headboard

| D | 0 | JCBB M8 X 45mm | х4 |
|---|---|----------------|----|
| E | 0 | Flat Washer    | х4 |
| F |   | Allen key      | x1 |

#### For Bedframe