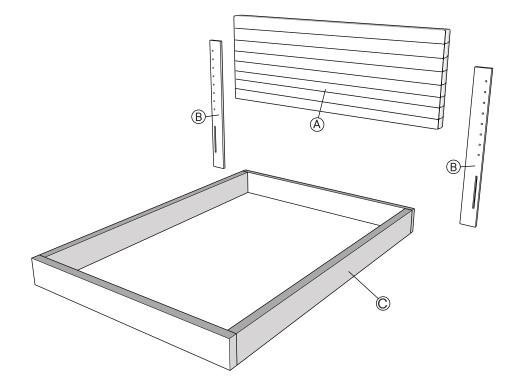

## Step 1

#### Furniture components:

| Α | Headboard                   | x1 |
|---|-----------------------------|----|
| В | Leg Post                    | x2 |
| С | Bed frame - Sold Separately | x1 |