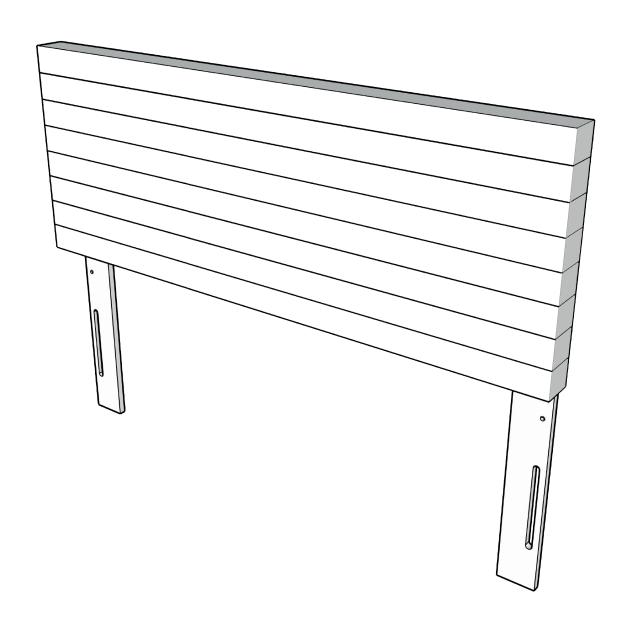

#### Furniture components:

| Α | Headboard                   | x1 |
|---|-----------------------------|----|
| В | Leg Post                    | x2 |
| С | Bed frame - Sold Separately | x1 |