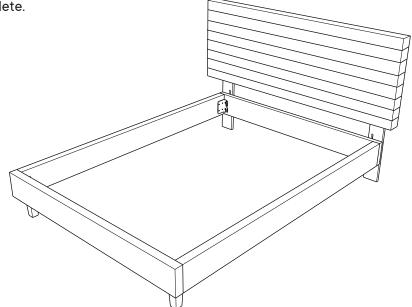

age the fi nish or integrity of the item.



Missing parts or hardware? Need assistance? Contact us before returning your item. We're here to help! 609.256.9000 • cs@modway.com

## Step 1





## Step 2

|      | PONENTS        |           |
|------|----------------|-----------|
| A    | Headboard      | х1        |
| B    | Leg Post       | <b>x2</b> |
| IARI | OWARE          |           |
| D    | JCBB M8 X 45mm | x4        |
| •    | Flat Washer    | x4        |
|      |                |           |



## Step 3



### Great job!

Headboard and bed-frame assembly is complete.



#### CARING FOR YOUR ITEM

Indoor use only.

Not contract grade.

Spot clean using a non-abrasive cloth and a mild cleaner.

Never use harsh chemicals, as they could damage the finish or integrity of the item.



### 







Tag us @modway\_furniture and #modway for a chance to be featured.