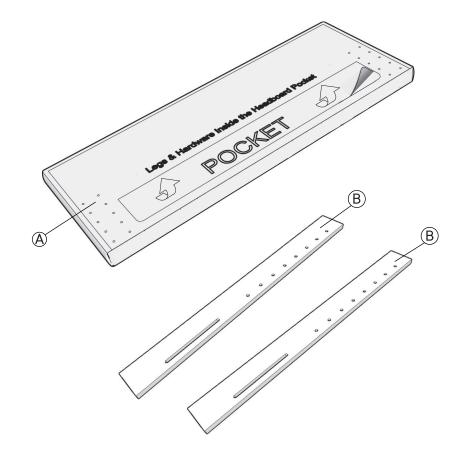

#### Furniture components:

| Α | Headboard                   | x1 |
|---|-----------------------------|----|
| В | Leg Post                    | x2 |
| С | Bed frame - Sold Separately | x1 |

#### For Headboard

| D | 0 | JCBB M8 X 45mm | х4 |
|---|---|----------------|----|
| E | 0 | Flat Washer    | х4 |
| F |   | Allen key      | x1 |