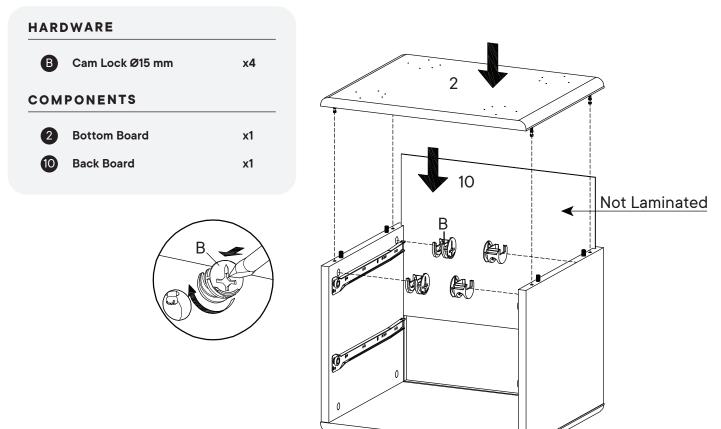

## Furniture components:

**Top Board** x1 LB18A Leg 1 2 **Bottom Board** x1 Side Board Left 3 x1 Side Board Right 4 x1 Front Drawer 5 x2 Side Drawer Left x2 6 Side Drawer Right x2 7 Back Drawer 8 x2 **Bottom Drawer** x2 0 10 **Back Board** x1

#### Provided hardware:

| A  |    | Cam Bolt Ø6 x 35 mm   | x16 | J          | aaae     |
|----|----|-----------------------|-----|------------|----------|
| в  | Ĩ  | Cam Lock Ø15 mm       | x8  | к          |          |
| с  |    | Cam Lock Ø12 mm       | x8  | L          |          |
| D  |    | Wood Dowel Ø8 x 30 mm | x8  | м          | ()       |
| Е  |    | Wood Dowel Ø6 x 30 mm | x4  | PM1        |          |
| F  | Co | Drawer Knob           | x2  | RM3        | 5A       |
| G  |    | Screw M 6 x 10.5 mm   | x8  | W          | hat yc   |
| н  |    | Screw M 3.5 x 13 mm   | x12 | (<br>Phill | )<br>ips |
| ا∢ |    | Screw M 8 x 39 mm     | x8  |            | •        |