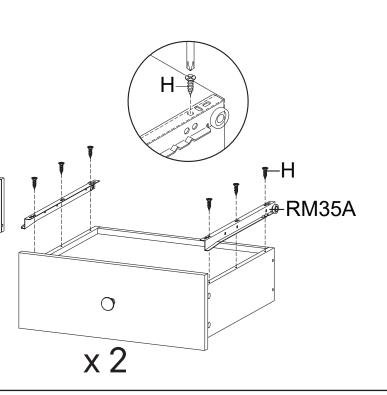

## \*modway

| HARDWARE   |                   |    |  |  |  |
|------------|-------------------|----|--|--|--|
| C          | Cam Lock Ø12 mm   | x8 |  |  |  |
| 0          | Screw M 8 x 39 mm | x8 |  |  |  |
| COMPONENTS |                   |    |  |  |  |
| 5          | Front Drawer      | x2 |  |  |  |
| 6          | Side Drawer Left  | x2 |  |  |  |
| 7          | Side Drawer Right | x2 |  |  |  |
| 8          | Back Drawer       | x2 |  |  |  |
| 9          | Bottom Drawer     | x2 |  |  |  |

| F                      | Drawer Knob         | x2  |  |
|------------------------|---------------------|-----|--|
| Ð                      | Screw M 3.5 x 13 mm | x12 |  |
| M                      | Screw M 4 x 22 mm   | x2  |  |
| RM35A Drawer Runner x2 |                     |     |  |