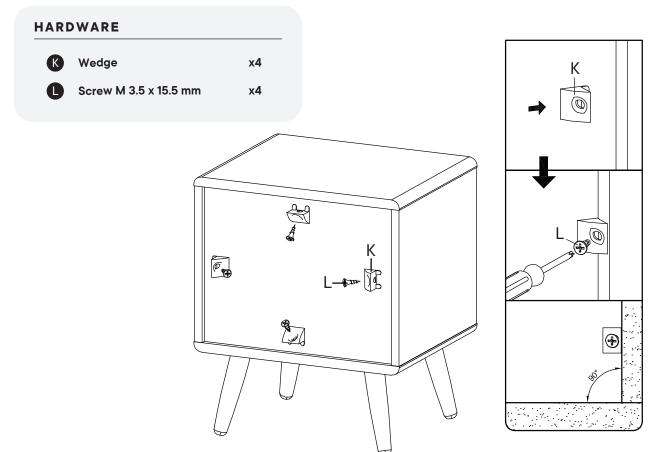

|
| COMPONENTS |                   |    |  |  |  |
| 5          | Front Drawer      | x2 |  |  |  |
| 6          | Side Drawer Left  | x2 |  |  |  |
| 7          | Side Drawer Right | x2 |  |  |  |
| 8          | Back Drawer       | x2 |  |  |  |
| 9          | Bottom Drawer     | x2 |  |  |  |





| F                      | Drawer Knob         | x2  |  |
|------------------------|---------------------|-----|--|
| Ð                      | Screw M 3.5 x 13 mm | x12 |  |
| M                      | Screw M 4 x 22 mm   | x2  |  |
| RM35A Drawer Runner x2 |                     |     |  |







#### Step 5 HARDWARE Cam Bolt Ø6 x 35 mm A x8 COMPONENTS 1 Top Board 1 **x1 Bottom Board x1** 2 2









#### HARDWARE

J

Screw M 4.5 x 12.5 mm



x20



# Step 10

COMPONENTS

LB18A Leg

x4









## Great job!

Nightstand assembly is complete.

#### $\bigcirc$ caring for your item

Indoor use only.

Not contract grade.

Clean using a non-abrasive cloth and a mild cleaner.

Never use harsh chemicals, as they could damage the finish or integrity of the item.

### CONNECT WITH US!

Tag us **@modway\_furniture** and **#modway** for a chance to be featured.