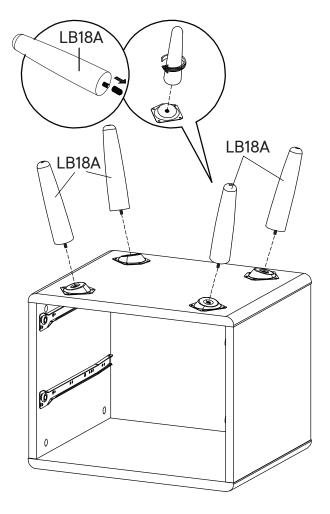

|  |  |
| COMPONENTS |                   |    |  |  |  |
| 5          | Front Drawer      | x2 |  |  |  |
| 6          | Side Drawer Left  | x2 |  |  |  |
| 7          | Side Drawer Right | x2 |  |  |  |
| 8          | Back Drawer       | x2 |  |  |  |
| 9          | Bottom Drawer     | x2 |  |  |  |





| F                      | Drawer Knob         | x2  |  |
|------------------------|---------------------|-----|--|
| Ð                      | Screw M 3.5 x 13 mm | x12 |  |
| M                      | Screw M 4 x 22 mm   | x2  |  |
| RM35A Drawer Runner x2 |                     |     |  |







#### Step 5 HARDWARE Cam Bolt Ø6 x 35 mm A x8 COMPONENTS 1 Top Board 1 **x1 Bottom Board x1** 2 2









#### HARDWARE

J

Screw M 4.5 x 12.5 mm



x20



# Step 10

COMPONENTS

LB18A Leg

x4









## Great job!

Nightstand assembly is complete.

#### $\bigcirc$ caring for your item

Indoor use only.

Not contract grade.

Clean using a non-abrasive cloth and a mild cleaner.

Never use harsh chemicals, as they could damage the finish or integrity of the item.

### CONNECT WITH US!

Tag us **@modway\_furniture** and **#modway** for a chance to be featured.