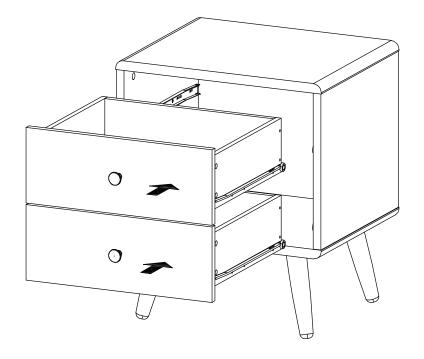

## \*modway

| HARDWARE   |                   |    |  |  |  |
|------------|-------------------|----|--|--|--|
| C          | Cam Lock Ø12 mm   | x8 |  |  |  |
| 0          | Screw M 8 x 39 mm | x8 |  |  |  |
| COMPONENTS |                   |    |  |  |  |
| 5          | Front Drawer      | x2 |  |  |  |
| 6          | Side Drawer Left  | x2 |  |  |  |
| 7          | Side Drawer Right | x2 |  |  |  |
| 8          | Back Drawer       | x2 |  |  |  |
| 9          | Bottom Drawer     | x2 |  |  |  |

| F                      | Drawer Knob         | x2  |  |
|------------------------|---------------------|-----|--|
| Ð                      | Screw M 3.5 x 13 mm | x12 |  |
| M                      | Screw M 4 x 22 mm   | x2  |  |
| RM35A Drawer Runner x2 |                     |     |  |