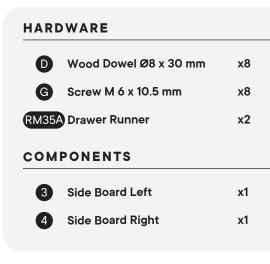

## Furniture components:

**Top Board** x1 LB18A Leg 1 2 **Bottom Board** x1 Side Board Left 3 x1 Side Board Right 4 x1 Front Drawer 5 x2 Side Drawer Left x2 6 Side Drawer Right x2 7 Back Drawer 8 x2 **Bottom Drawer** x2 0 10 **Back Board** x1

#### Provided hardware:

| A  |    | Cam Bolt Ø6 x 35 mm   | x16 | J          | aaae     |
|----|----|-----------------------|-----|------------|----------|
| в  | Ĩ  | Cam Lock Ø15 mm       | x8  | к          |          |
| с  |    | Cam Lock Ø12 mm       | x8  | L          |          |
| D  |    | Wood Dowel Ø8 x 30 mm | x8  | м          | ()       |
| Е  |    | Wood Dowel Ø6 x 30 mm | x4  | PM1        |          |
| F  | Co | Drawer Knob           | x2  | RM3        | 5A       |
| G  |    | Screw M 6 x 10.5 mm   | x8  | W          | hat yc   |
| н  |    | Screw M 3.5 x 13 mm   | x12 | (<br>Phill | )<br>ips |
| ا∢ |    | Screw M 8 x 39 mm     | x8  |            | •        |

 J
 J
 Screw M 4.5 x 12.5 mm
 x20

 K
 Image: Screw M 4.5 x 12.5 mm
 x12

 L
 Screw M 3.5 x 15.5 mm
 x12

 M
 Screw M 4 x 22 mm
 x2

 PM1
 Mounting Plate
 x4

 RM35A
 Drawer Runner
 x2

 What you need:
 Image: Phillips Head Screwdriver