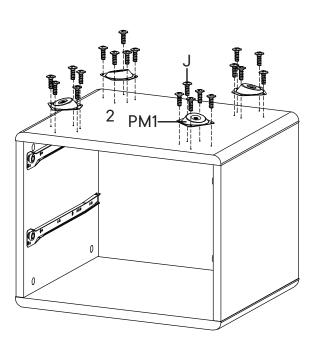

| 0          | Screw M 8 x 39 mm | x8 |  |  |  |
| COMPONENTS |                   |    |  |  |  |
| 5          | Front Drawer      | x2 |  |  |  |
| 6          | Side Drawer Left  | x2 |  |  |  |
| 7          | Side Drawer Right | x2 |  |  |  |
| 8          | Back Drawer       | x2 |  |  |  |
| 9          | Bottom Drawer     | x2 |  |  |  |





| F                      | Drawer Knob         | x2  |  |
|------------------------|---------------------|-----|--|
| Ð                      | Screw M 3.5 x 13 mm | x12 |  |
| M                      | Screw M 4 x 22 mm   | x2  |  |
| RM35A Drawer Runner x2 |                     |     |  |







#### Step 5 HARDWARE Cam Bolt Ø6 x 35 mm A x8 COMPONENTS 1 Top Board 1 **x1 Bottom Board x1** 2 2









#### HARDWARE

J

Screw M 4.5 x 12.5 mm



x20



# Step 10

COMPONENTS

LB18A Leg

x4









## Great job!

Nightstand assembly is complete.

#### $\bigcirc$ caring for your item

Indoor use only.

Not contract grade.

Clean using a non-abrasive cloth and a mild cleaner.

Never use harsh chemicals, as they could damage the finish or integrity of the item.

### CONNECT WITH US!

Tag us **@modway\_furniture** and **#modway** for a chance to be featured.