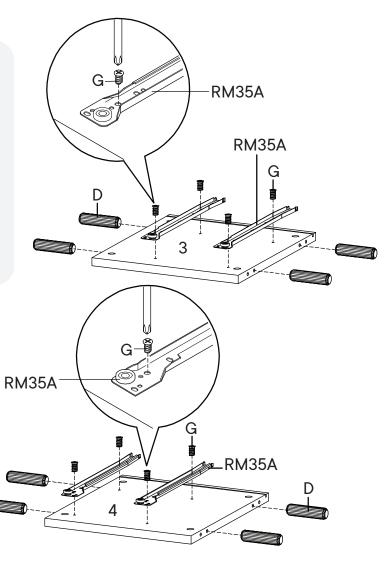

## Furniture components:

**Top Board** x1 LB18A Leg 1 2 **Bottom Board** x1 Side Board Left 3 x1 Side Board Right 4 x1 Front Drawer 5 x2 Side Drawer Left x2 6 Side Drawer Right x2 7 Back Drawer 8 x2 **Bottom Drawer** x2 0 10 **Back Board** x1

#### Provided hardware:

| A  |    | Cam Bolt Ø6 x 35 mm   | x16 | J          | aaae     |
|----|----|-----------------------|-----|------------|----------|
| в  | Ĩ  | Cam Lock Ø15 mm       | x8  | к          |          |
| с  |    | Cam Lock Ø12 mm       | x8  | L          |          |
| D  |    | Wood Dowel Ø8 x 30 mm | x8  | м          | ()       |
| Е  |    | Wood Dowel Ø6 x 30 mm | x4  | PM1        |          |
| F  | Co | Drawer Knob           | x2  | RM3        | 5A       |
| G  |    | Screw M 6 x 10.5 mm   | x8  | W          | hat yc   |
| н  |    | Screw M 3.5 x 13 mm   | x12 | (<br>Phill | )<br>ips |
| ا∢ |    | Screw M 8 x 39 mm     | x8  |            | •        |

 J
 J
 Screw M 4.5 x 12.5 mm
 x20

 K
 Image: Screw M 4.5 x 12.5 mm
 x12

 L
 Screw M 3.5 x 15.5 mm
 x12

 M
 Screw M 4 x 22 mm
 x2

 PM1
 Mounting Plate
 x4

 RM35A
 Drawer Runner
 x2

 What you need:
 Image: Phillips Head Screwdriver