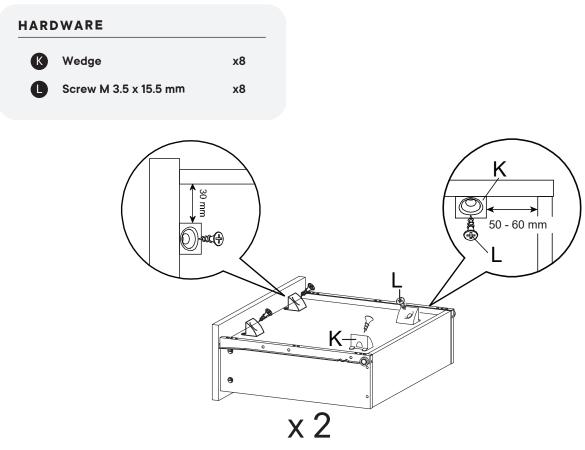

 J
 J
 Screw M 4.5 x 12.5 mm
 x20

 K
 Image: Screw M 4.5 x 12.5 mm
 x12

 L
 Screw M 3.5 x 15.5 mm
 x12

 M
 Screw M 4 x 22 mm
 x2

 PM1
 Mounting Plate
 x4

 RM35A
 Drawer Runner
 x2

 What you need:
 Image: Phillips Head Screwdriver