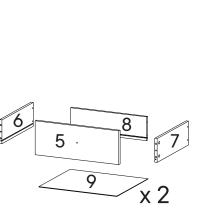

## Furniture components:

**Top Board** x1 LB18A Leg 1 2 **Bottom Board** x1 Side Board Left 3 x1 Side Board Right 4 x1 Front Drawer 5 x2 Side Drawer Left x2 6 Side Drawer Right x2 7 Back Drawer 8 x2 **Bottom Drawer** x2 0 10 **Back Board** x1