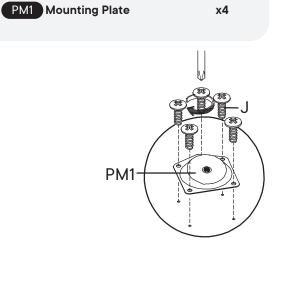

 J
 J
 Screw M 4.5 x 12.5 mm
 x20

 K
 Image: Screw M 4.5 x 12.5 mm
 x12

 L
 Screw M 3.5 x 15.5 mm
 x12

 M
 Screw M 4 x 22 mm
 x2

 PM1
 Mounting Plate
 x4

 RM35A
 Drawer Runner
 x2

 What you need:
 Image: Phillips Head Screwdriver