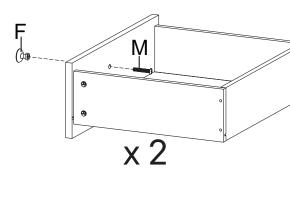

## \*modway

| HARDWARE   |                   |    |  |  |  |
|------------|-------------------|----|--|--|--|
| C          | Cam Lock Ø12 mm   | x8 |  |  |  |
| 0          | Screw M 8 x 39 mm | x8 |  |  |  |
| COMPONENTS |                   |    |  |  |  |
| 5          | Front Drawer      | x2 |  |  |  |
| 6          | Side Drawer Left  | x2 |  |  |  |
| 7          | Side Drawer Right | x2 |  |  |  |
| 8          | Back Drawer       | x2 |  |  |  |
| 9          | Bottom Drawer     | x2 |  |  |  |

| F                      | Drawer Knob         | x2  |  |
|------------------------|---------------------|-----|--|
| Ð                      | Screw M 3.5 x 13 mm | x12 |  |
| M                      | Screw M 4 x 22 mm   | x2  |  |
| RM35A Drawer Runner x2 |                     |     |  |