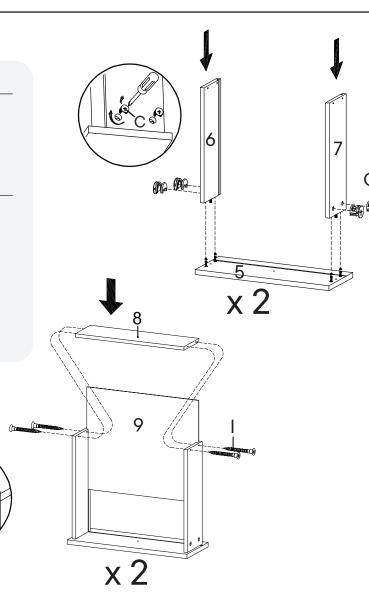

## \*modway

| HARDWARE   |                   |    |  |  |  |
|------------|-------------------|----|--|--|--|
| C          | Cam Lock Ø12 mm   | x8 |  |  |  |
| 0          | Screw M 8 x 39 mm | x8 |  |  |  |
| COMPONENTS |                   |    |  |  |  |
| 5          | Front Drawer      | x2 |  |  |  |
| 6          | Side Drawer Left  | x2 |  |  |  |
| 7          | Side Drawer Right | x2 |  |  |  |
| 8          | Back Drawer       | x2 |  |  |  |
| 9          | Bottom Drawer     | x2 |  |  |  |