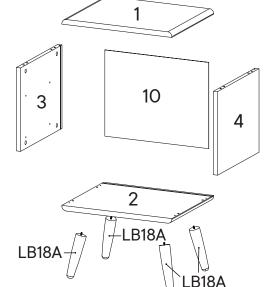

## Furniture components:

**Top Board** x1 LB18A Leg 1 2 **Bottom Board** x1 Side Board Left 3 x1 Side Board Right 4 x1 Front Drawer 5 x2 Side Drawer Left x2 6 Side Drawer Right x2 7 Back Drawer 8 x2 **Bottom Drawer** x2 0 10 **Back Board** x1