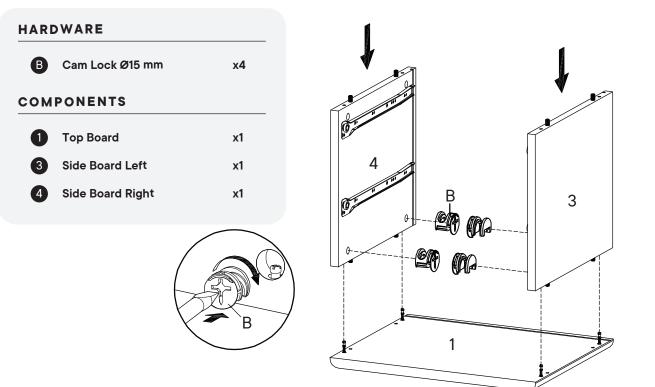

## Furniture components:

**Top Board** x1 LB18A Leg 1 2 **Bottom Board** x1 Side Board Left 3 x1 Side Board Right 4 x1 Front Drawer 5 x2 Side Drawer Left x2 6 Side Drawer Right x2 7 Back Drawer 8 x2 **Bottom Drawer** x2 0 10 **Back Board** x1

#### Provided hardware:

| A  |    | Cam Bolt Ø6 x 35 mm   | x16 | J          | aaae     |
|----|----|-----------------------|-----|------------|----------|
| в  | Ĩ  | Cam Lock Ø15 mm       | x8  | к          |          |
| с  |    | Cam Lock Ø12 mm       | x8  | L          |          |
| D  |    | Wood Dowel Ø8 x 30 mm | x8  | м          | ()       |
| Е  |    | Wood Dowel Ø6 x 30 mm | x4  | PM1        |          |
| F  | Co | Drawer Knob           | x2  | RM3        | 5A       |
| G  |    | Screw M 6 x 10.5 mm   | x8  | W          | hat yc   |
| н  |    | Screw M 3.5 x 13 mm   | x12 | (<br>Phill | )<br>ips |
| ا∢ |    | Screw M 8 x 39 mm     | x8  |            | •        |