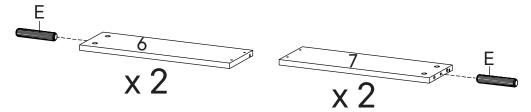

## \*modway

| HARDWARE   |                   |    |  |  |  |
|------------|-------------------|----|--|--|--|
| C          | Cam Lock Ø12 mm   | x8 |  |  |  |
| 0          | Screw M 8 x 39 mm | x8 |  |  |  |
| COMPONENTS |                   |    |  |  |  |
| 5          | Front Drawer      | x2 |  |  |  |
| 6          | Side Drawer Left  | x2 |  |  |  |
| 7          | Side Drawer Right | x2 |  |  |  |
| 8          | Back Drawer       | x2 |  |  |  |
| 9          | Bottom Drawer     | x2 |  |  |  |