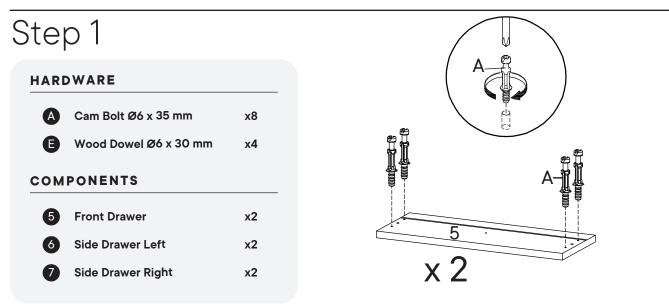

## \*modway

| HARDWARE   |                   |    |  |  |  |
|------------|-------------------|----|--|--|--|
| C          | Cam Lock Ø12 mm   | x8 |  |  |  |
| 0          | Screw M 8 x 39 mm | x8 |  |  |  |
| COMPONENTS |                   |    |  |  |  |
| 5          | Front Drawer      | x2 |  |  |  |
| 6          | Side Drawer Left  | x2 |  |  |  |
| 7          | Side Drawer Right | x2 |  |  |  |
| 8          | Back Drawer       | x2 |  |  |  |
| 9          | Bottom Drawer     | x2 |  |  |  |