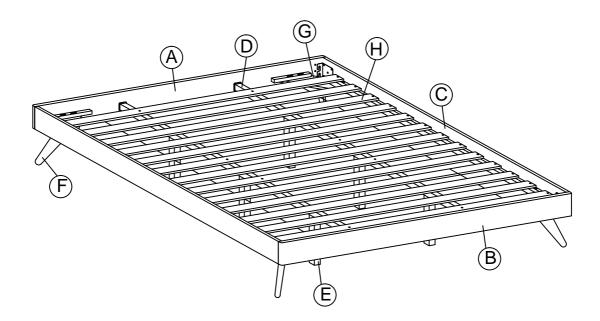

#### Components:

| Α | HEADBOARD PANEL | 1 PC  | E | CENTER RAIL LEG    | 6 PCS |
|---|-----------------|-------|---|--------------------|-------|
| В | FOOTBOARD PANEL | 1 PC  | F | BED LEG            | 4 PCS |
| С | SIDE RAIL       | 2 PCS | G | LEG MOUNTING PLATE | 4 PCS |
| D | CENTER RAIL     | 2 PCS | Н | BED SLATS          | 1 SET |