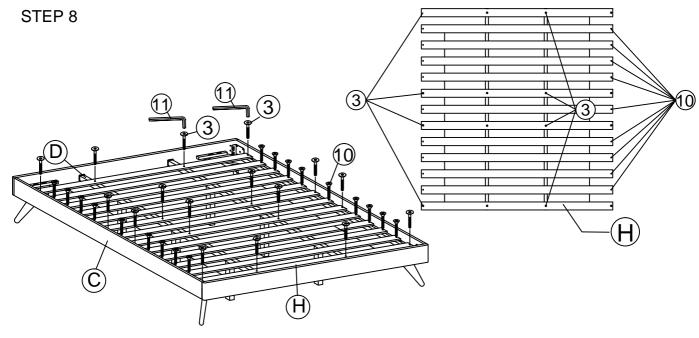

#### Components:

| Α | HEADBOARD PANEL | 1 PC  | E | CENTER RAIL LEG    | 6 PCS |
|---|-----------------|-------|---|--------------------|-------|
| В | FOOTBOARD PANEL | 1 PC  | F | BED LEG            | 4 PCS |
| С | SIDE RAIL       | 2 PCS | G | LEG MOUNTING PLATE | 4 PCS |
| D | CENTER RAIL     | 2 PCS | Н | BED SLATS          | 1 SET |

## HARDWARE BED FRAME

| 1 ( | JCBC BOLT M6 x 90mm | 6 PCS  | 8  | <b>O</b>       | M6 SPRING WASHER   | 24 PCS |
|-----|---------------------|--------|----|----------------|--------------------|--------|
| 2   | JCBC BOLT M6 x 50mm | 16 PCS | 9  | $\odot$        | M6 FLAT WASHER     | 24 PCS |
| 3   | JCBC BOLT M6 x 40mm | 16 PCS | 10 | ( <del> </del> | PH SCREW M4 x 32mm | 18 PCS |
| 4   | JCBC BOLT M6 x 20mm | 8 PCS  | 11 |                | M4 ALLEN KEY       | 1 PC   |
| 5   | JCBC BOLT M6 x 15mm | 8 PCS  | 12 |                | M5 ALLEN KEY       | 1 PC   |
| 6   | JCBB BOLT M8 x 50mm | 8 PCS  | 13 |                | L BRACKET          | 4 PCS  |
| 7   | BARREL NUT          | 6 PCS  | 14 |                | ADJUSTABLE FOOT    | 6 PCS  |