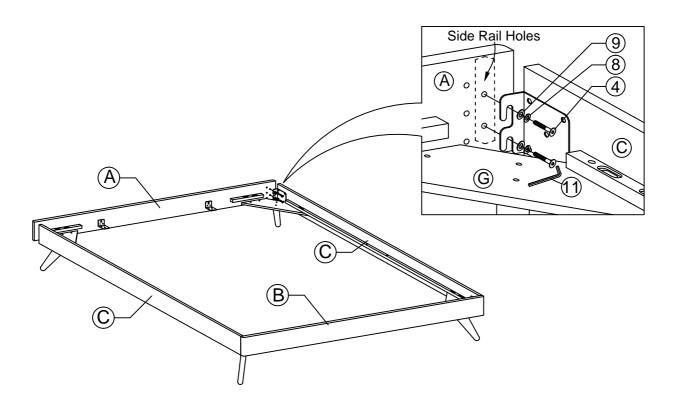

#### Components:

| Α | HEADBOARD PANEL | 1 PC  | E | CENTER RAIL LEG    | 6 PCS |
|---|-----------------|-------|---|--------------------|-------|
| В | FOOTBOARD PANEL | 1 PC  | F | BED LEG            | 4 PCS |
| С | SIDE RAIL       | 2 PCS | G | LEG MOUNTING PLATE | 4 PCS |
| D | CENTER RAIL     | 2 PCS | Н | BED SLATS          | 1 SET |

## HARDWARE BED FRAME

| 1 ( | JCBC BOLT M6 x 90mm | 6 PCS  | 8  | <b>O</b>       | M6 SPRING WASHER   | 24 PCS |
|-----|---------------------|--------|----|----------------|--------------------|--------|
| 2   | JCBC BOLT M6 x 50mm | 16 PCS | 9  | $\odot$        | M6 FLAT WASHER     | 24 PCS |
| 3   | JCBC BOLT M6 x 40mm | 16 PCS | 10 | ( <del> </del> | PH SCREW M4 x 32mm | 18 PCS |
| 4   | JCBC BOLT M6 x 20mm | 8 PCS  | 11 |                | M4 ALLEN KEY       | 1 PC   |
| 5   | JCBC BOLT M6 x 15mm | 8 PCS  | 12 |                | M5 ALLEN KEY       | 1 PC   |
| 6   | JCBB BOLT M8 x 50mm | 8 PCS  | 13 |                | L BRACKET          | 4 PCS  |
| 7   | BARREL NUT          | 6 PCS  | 14 |                | ADJUSTABLE FOOT    | 6 PCS  |