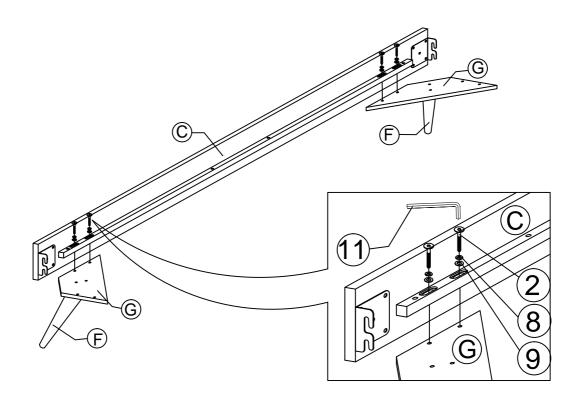

#### Components:

| Α | HEADBOARD PANEL | 1 PC  | E | CENTER RAIL LEG    | 6 PCS |
|---|-----------------|-------|---|--------------------|-------|
| В | FOOTBOARD PANEL | 1 PC  | F | BED LEG            | 4 PCS |
| С | SIDE RAIL       | 2 PCS | G | LEG MOUNTING PLATE | 4 PCS |
| D | CENTER RAIL     | 2 PCS | Н | BED SLATS          | 1 SET |

## HARDWARE BED FRAME

| 1 ( | JCBC BOLT M6 x 90mm | 6 PCS  | 8  | <b>O</b>       | M6 SPRING WASHER   | 24 PCS |
|-----|---------------------|--------|----|----------------|--------------------|--------|
| 2   | JCBC BOLT M6 x 50mm | 16 PCS | 9  | $\odot$        | M6 FLAT WASHER     | 24 PCS |
| 3   | JCBC BOLT M6 x 40mm | 16 PCS | 10 | ( <del> </del> | PH SCREW M4 x 32mm | 18 PCS |
| 4   | JCBC BOLT M6 x 20mm | 8 PCS  | 11 |                | M4 ALLEN KEY       | 1 PC   |
| 5   | JCBC BOLT M6 x 15mm | 8 PCS  | 12 |                | M5 ALLEN KEY       | 1 PC   |
| 6   | JCBB BOLT M8 x 50mm | 8 PCS  | 13 |                | L BRACKET          | 4 PCS  |
| 7   | BARREL NUT          | 6 PCS  | 14 |                | ADJUSTABLE FOOT    | 6 PCS  |