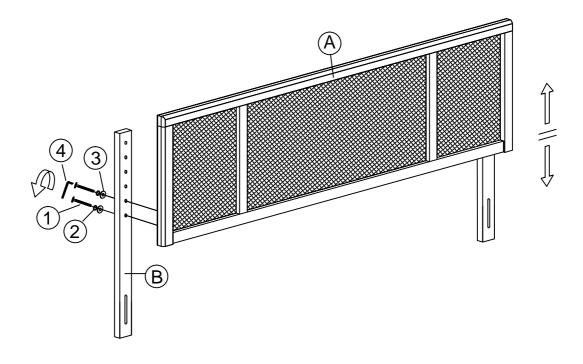

## STEP 1

- 1.1 Align pre-drilled support stand holes over the pre-drilled headboard holes according to your desired headboard height.
- 1.2 Secure each HB support stand by using 2x JCBC Bolt [1] and 2x M6 Spring Washer [2] and 2x M6 Flat Washer [3]. Tighten with supplied Allen Key [4].

Repeat the same procedure to secure the other side.

Note: Hardware may loosen over time.

Periodically check that all connections are tight.

- 2.1 Line up the bed frame board's pre-drilled holes to match those of the headboard.
- 2.2 Secure the headboard to the bed frame by using 3x JCBC Bolt [1] and 3x M6 Spring Washer [2] and 3x M6 Flat Washer [3] for the thicker bed frame. Tighten with supplied Allen Key [4].
- 2.3 Repeat the same procedure for each screw and each side of the bed frame.