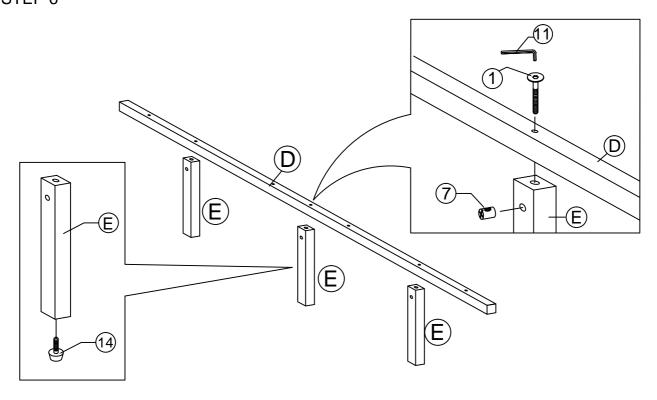

#### Components:

| Α | HEADBOARD PANEL | 1 PC  | E | CENTER RAIL LEG    | 6 PCS |
|---|-----------------|-------|---|--------------------|-------|
| В | FOOTBOARD PANEL | 1 PC  | F | BED LEG            | 4 PCS |
| С | SIDE RAIL       | 2 PCS | G | LEG MOUNTING PLATE | 4 PCS |
| D | CENTER RAIL     | 2 PCS | Н | BED SLATS          | 1 SET |

## HARDWARE BED FRAME

| 1 ( | JCBC BOLT M6 x 90mm | 6 PCS  | 8  | <b>O</b>       | M6 SPRING WASHER   | 24 PCS |
|-----|---------------------|--------|----|----------------|--------------------|--------|
| 2   | JCBC BOLT M6 x 50mm | 16 PCS | 9  | $\odot$        | M6 FLAT WASHER     | 24 PCS |
| 3   | JCBC BOLT M6 x 40mm | 16 PCS | 10 | ( <del> </del> | PH SCREW M4 x 32mm | 18 PCS |
| 4   | JCBC BOLT M6 x 20mm | 8 PCS  | 11 |                | M4 ALLEN KEY       | 1 PC   |
| 5   | JCBC BOLT M6 x 15mm | 8 PCS  | 12 |                | M5 ALLEN KEY       | 1 PC   |
| 6   | JCBB BOLT M8 x 50mm | 8 PCS  | 13 |                | L BRACKET          | 4 PCS  |
| 7   | BARREL NUT          | 6 PCS  | 14 |                | ADJUSTABLE FOOT    | 6 PCS  |

STEP 4

STEP 6