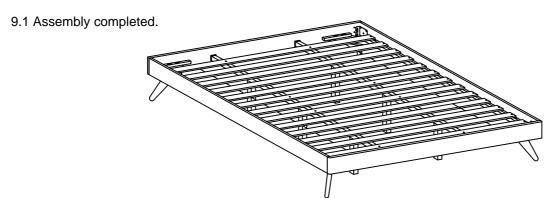

## STEP 3

3.1 Assembly completed.

Thank you for purchasing the MODWAY BED!

Before you start, here are some helpful advice:

- 1. We suggest you spend a short time reading through this leaflet and then follow the simple step instructions.
- 2. Owing to the size and weight of the bed, we recommend that it is assembled by two adults, on a carpeted or padded area, in the room that it is intended for. Approx assembly time: 40 minutes.
- 3. Please do not use any tools other than those provided or recommended in these instructions.
- 4. Please do not throw away any of the packaging or the instruction until you have checked all the components and hardware and the furniture is fully assembled. Please ensure that the packaging is disposed of in a safe environmentally friendly way.
- 5. Assemble all components loosely until advised to tighten. Depending on use, it may be necessary to tighten the components from time to time, so please save tools that have been provided.
- 6. Please keep all fitting out of reach of children.