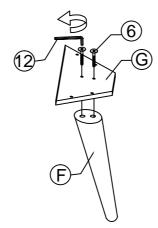

## HARDWARE BED FRAME

| 1 ( | JCBC BOLT M6 x 90mm | 6 PCS  | 8  | <b>O</b>       | M6 SPRING WASHER   | 24 PCS |
|-----|---------------------|--------|----|----------------|--------------------|--------|
| 2   | JCBC BOLT M6 x 50mm | 16 PCS | 9  | $\odot$        | M6 FLAT WASHER     | 24 PCS |
| 3   | JCBC BOLT M6 x 40mm | 16 PCS | 10 | ( <del> </del> | PH SCREW M4 x 32mm | 18 PCS |
| 4   | JCBC BOLT M6 x 20mm | 8 PCS  | 11 |                | M4 ALLEN KEY       | 1 PC   |
| 5   | JCBC BOLT M6 x 15mm | 8 PCS  | 12 |                | M5 ALLEN KEY       | 1 PC   |
| 6   | JCBB BOLT M8 x 50mm | 8 PCS  | 13 |                | L BRACKET          | 4 PCS  |
| 7   | BARREL NUT          | 6 PCS  | 14 |                | ADJUSTABLE FOOT    | 6 PCS  |