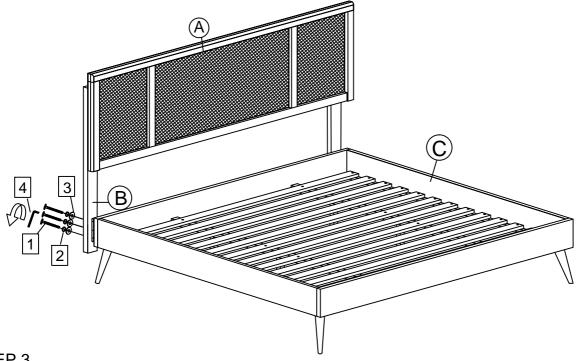

Repeat the same procedure to secure the other side.

Note: Hardware may loosen over time.

Periodically check that all connections are tight.

- 2.1 Line up the bed frame board's pre-drilled holes to match those of the headboard.
- 2.2 Secure the headboard to the bed frame by using 3x JCBC Bolt [1] and 3x M6 Spring Washer [2] and 3x M6 Flat Washer [3] for the thicker bed frame. Tighten with supplied Allen Key [4].
- 2.3 Repeat the same procedure for each screw and each side of the bed frame.