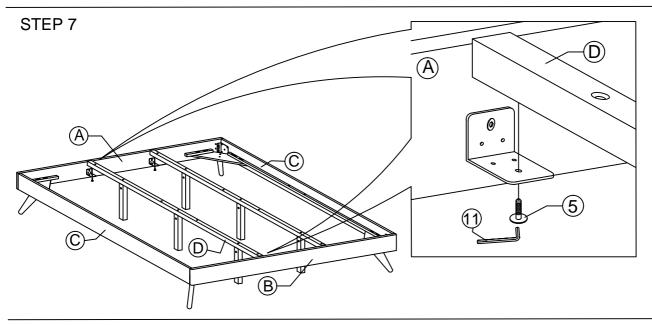

#### Components:

| Α | HEADBOARD PANEL | 1 PC  | E | CENTER RAIL LEG    | 6 PCS |
|---|-----------------|-------|---|--------------------|-------|
| В | FOOTBOARD PANEL | 1 PC  | F | BED LEG            | 4 PCS |
| С | SIDE RAIL       | 2 PCS | G | LEG MOUNTING PLATE | 4 PCS |
| D | CENTER RAIL     | 2 PCS | Н | BED SLATS          | 1 SET |

## HARDWARE BED FRAME

| 1 ( | JCBC BOLT M6 x 90mm | 6 PCS  | 8  | <b>O</b>       | M6 SPRING WASHER   | 24 PCS |
|-----|---------------------|--------|----|----------------|--------------------|--------|
| 2   | JCBC BOLT M6 x 50mm | 16 PCS | 9  | $\odot$        | M6 FLAT WASHER     | 24 PCS |
| 3   | JCBC BOLT M6 x 40mm | 16 PCS | 10 | ( <del> </del> | PH SCREW M4 x 32mm | 18 PCS |
| 4   | JCBC BOLT M6 x 20mm | 8 PCS  | 11 |                | M4 ALLEN KEY       | 1 PC   |
| 5   | JCBC BOLT M6 x 15mm | 8 PCS  | 12 |                | M5 ALLEN KEY       | 1 PC   |
| 6   | JCBB BOLT M8 x 50mm | 8 PCS  | 13 |                | L BRACKET          | 4 PCS  |
| 7   | BARREL NUT          | 6 PCS  | 14 |                | ADJUSTABLE FOOT    | 6 PCS  |

STEP 4

STEP 6