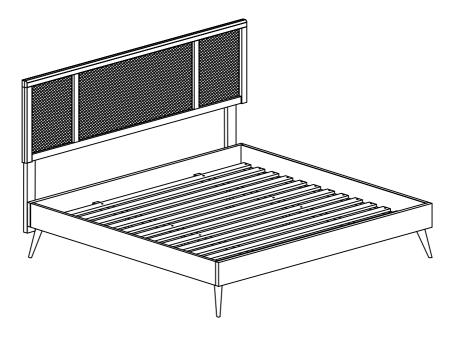

## STEP 3

3.1 Assembly completed.

Thank you for purchasing the MODWAY BED!

Before you start, here are some helpful advice:

- 1. We suggest you spend a short time reading through this leaflet and then follow the simple step instructions.
- 2. Owing to the size and weight of the bed, we recommend that it is assembled by two adults, on a carpeted or padded area, in the room that it is intended for. Approx assembly time: 40 minutes.
- 3. Please do not use any tools other than those provided or recommended in these instructions.
- 4. Please do not throw away any of the packaging or the instruction until you have checked all the components and hardware and the furniture is fully assembled. Please ensure that the packaging is disposed of in a safe environmentally friendly way.
- 5. Assemble all components loosely until advised to tighten. Depending on use, it may be necessary to tighten the components from time to time, so please save tools that have been provided.
- 6. Please keep all fitting out of reach of children.