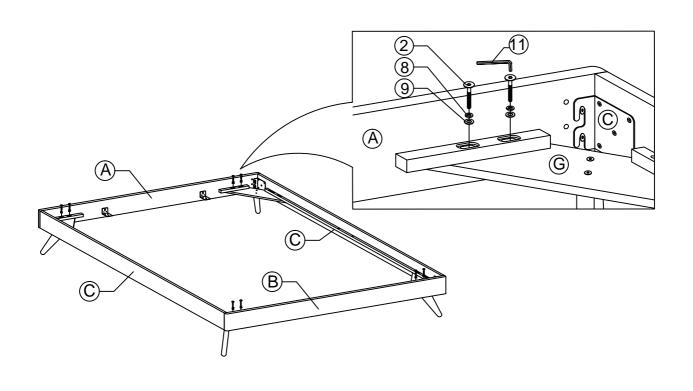

#### Components:

| Α | HEADBOARD PANEL | 1 PC  | E | CENTER RAIL LEG    | 6 PCS |
|---|-----------------|-------|---|--------------------|-------|
| В | FOOTBOARD PANEL | 1 PC  | F | BED LEG            | 4 PCS |
| С | SIDE RAIL       | 2 PCS | G | LEG MOUNTING PLATE | 4 PCS |
| D | CENTER RAIL     | 2 PCS | Н | BED SLATS          | 1 SET |

## HARDWARE BED FRAME

| 1 ( | JCBC BOLT M6 x 90mm | 6 PCS  | 8  | <b>O</b>       | M6 SPRING WASHER   | 24 PCS |
|-----|---------------------|--------|----|----------------|--------------------|--------|
| 2   | JCBC BOLT M6 x 50mm | 16 PCS | 9  | $\odot$        | M6 FLAT WASHER     | 24 PCS |
| 3   | JCBC BOLT M6 x 40mm | 16 PCS | 10 | ( <del> </del> | PH SCREW M4 x 32mm | 18 PCS |
| 4   | JCBC BOLT M6 x 20mm | 8 PCS  | 11 |                | M4 ALLEN KEY       | 1 PC   |
| 5   | JCBC BOLT M6 x 15mm | 8 PCS  | 12 |                | M5 ALLEN KEY       | 1 PC   |
| 6   | JCBB BOLT M8 x 50mm | 8 PCS  | 13 |                | L BRACKET          | 4 PCS  |
| 7   | BARREL NUT          | 6 PCS  | 14 |                | ADJUSTABLE FOOT    | 6 PCS  |