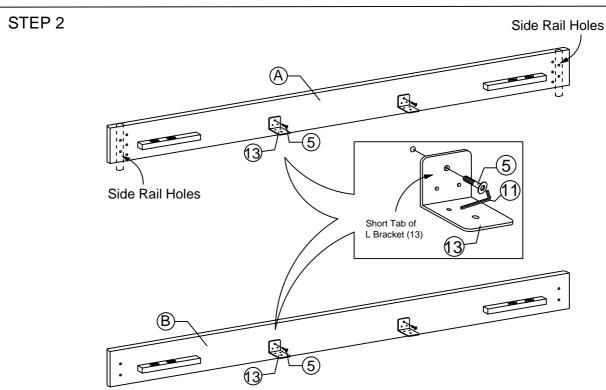

#### Components:

| Α | HEADBOARD PANEL | 1 PC  | E | CENTER RAIL LEG    | 6 PCS |
|---|-----------------|-------|---|--------------------|-------|
| В | FOOTBOARD PANEL | 1 PC  | F | BED LEG            | 4 PCS |
| С | SIDE RAIL       | 2 PCS | G | LEG MOUNTING PLATE | 4 PCS |
| D | CENTER RAIL     | 2 PCS | Н | BED SLATS          | 1 SET |

## HARDWARE BED FRAME

| 1 ( | JCBC BOLT M6 x 90mm | 6 PCS  | 8  | <b>O</b>       | M6 SPRING WASHER   | 24 PCS |
|-----|---------------------|--------|----|----------------|--------------------|--------|
| 2   | JCBC BOLT M6 x 50mm | 16 PCS | 9  | $\odot$        | M6 FLAT WASHER     | 24 PCS |
| 3   | JCBC BOLT M6 x 40mm | 16 PCS | 10 | ( <del> </del> | PH SCREW M4 x 32mm | 18 PCS |
| 4   | JCBC BOLT M6 x 20mm | 8 PCS  | 11 |                | M4 ALLEN KEY       | 1 PC   |
| 5   | JCBC BOLT M6 x 15mm | 8 PCS  | 12 |                | M5 ALLEN KEY       | 1 PC   |
| 6   | JCBB BOLT M8 x 50mm | 8 PCS  | 13 |                | L BRACKET          | 4 PCS  |
| 7   | BARREL NUT          | 6 PCS  | 14 |                | ADJUSTABLE FOOT    | 6 PCS  |