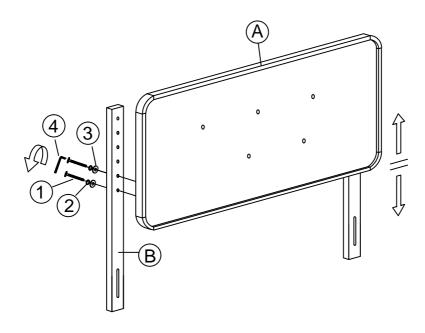

#### HARDWARE HEADBOARD

| 1 |          | JCBC BOLT M6 x 35mm | 10 PCS |
|---|----------|---------------------|--------|
| 2 | <b>O</b> | M6 SPRING WASHER    | 10 PCS |
| 3 | $\odot$  | M6 FLAT WASHER      | 10 PCS |
| 4 |          | M4 ALLEN KEY        | 1 PC   |

### STEP 1

- 1.1 Align pre-drilled support stand holes over the pre-drilled headboard holes according to your desired headboard height.
- 1.2 Secure each HB support stand by using 2x JCBC Bolt [1] and 2x M6 Spring Washer [2] and 2x M6 Flat Washer [3]. Tighten with supplied Allen Key [4].