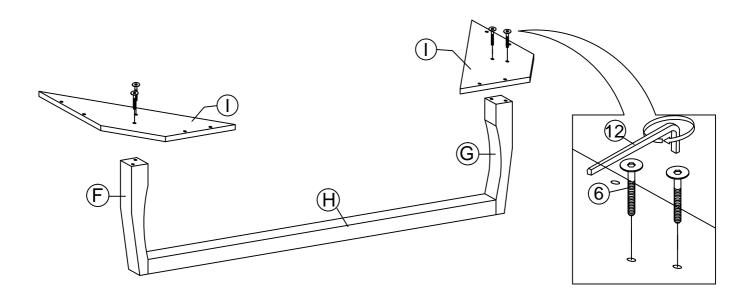

#### Components:

| Α | HEADBOARD PANEL | 1 PC  | F | BED LEG (L)        | 2 PCS |
|---|-----------------|-------|---|--------------------|-------|
| В | FOOTBOARD PANEL | 1 PC  | G | BED LEG (R)        | 2 PCS |
| С | SIDE RAIL       | 2 PCS | Н | LEG SUPPORT RAIL   | 2 PCS |
| D | CENTER RAIL     | 1 PC  | 1 | LEG MOUNTING PLATE | 4 PCS |
| Е | CENTER RAIL LEG | 3 PCS | J | BED SLATS          | 1 SET |

### HARDWARE BED FRAME

| 1 ⊨ | JCBC BOLT M6 x 100mm | 3 PCS  | 8  | <b>O</b>       | M6 SPRING WASHER   | 24 PCS |
|-----|----------------------|--------|----|----------------|--------------------|--------|
| 2   | JCBC BOLT M6 x 50mm  | 16 PCS | 9  | $\odot$        | M6 FLAT WASHER     | 24 PCS |
| 3   | JCBC BOLT M6 x 40mm  | 18 PCS | 10 | ( <del> </del> | PH SCREW M4 x 32mm | 16 PCS |
| 4   | JCBC BOLT M6 x 20mm  | 8 PCS  | 11 |                | M4 ALLEN KEY       | 1 PC   |
| 5   | JCBC BOLT M6 x 15mm  | 4 PCS  | 12 |                | M5 ALLEN KEY       | 1 PC   |
| 6   | JCBB BOLT M8 x 50mm  | 8 PCS  | 13 |                | L BRACKET          | 2 PCS  |
| 7   | BARREL NUT           | 3 PCS  | 14 |                | ADJUSTABLE FOOT    | 3 PCS  |

## STEP 1