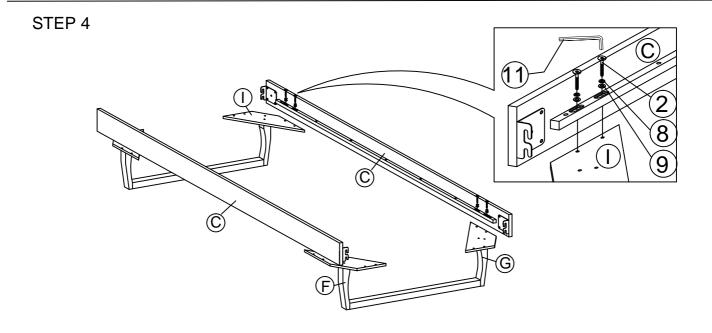

#### Components:

| Α | HEADBOARD PANEL | 1 PC  | F | BED LEG (L)        | 2 PCS |
|---|-----------------|-------|---|--------------------|-------|
| В | FOOTBOARD PANEL | 1 PC  | G | BED LEG (R)        | 2 PCS |
| С | SIDE RAIL       | 2 PCS | Н | LEG SUPPORT RAIL   | 2 PCS |
| D | CENTER RAIL     | 1 PC  | 1 | LEG MOUNTING PLATE | 4 PCS |
| Е | CENTER RAIL LEG | 3 PCS | J | BED SLATS          | 1 SET |

### HARDWARE BED FRAME

| 1 ⊨ | JCBC BOLT M6 x 100mm | 3 PCS  | 8  | <b>O</b>       | M6 SPRING WASHER   | 24 PCS |
|-----|----------------------|--------|----|----------------|--------------------|--------|
| 2   | JCBC BOLT M6 x 50mm  | 16 PCS | 9  | $\odot$        | M6 FLAT WASHER     | 24 PCS |
| 3   | JCBC BOLT M6 x 40mm  | 18 PCS | 10 | ( <del> </del> | PH SCREW M4 x 32mm | 16 PCS |
| 4   | JCBC BOLT M6 x 20mm  | 8 PCS  | 11 |                | M4 ALLEN KEY       | 1 PC   |
| 5   | JCBC BOLT M6 x 15mm  | 4 PCS  | 12 |                | M5 ALLEN KEY       | 1 PC   |
| 6   | JCBB BOLT M8 x 50mm  | 8 PCS  | 13 |                | L BRACKET          | 2 PCS  |
| 7   | BARREL NUT           | 3 PCS  | 14 |                | ADJUSTABLE FOOT    | 3 PCS  |