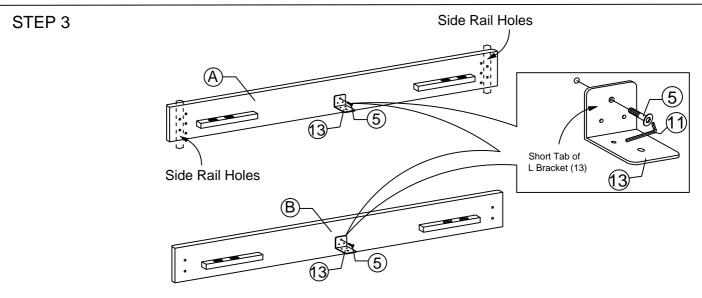

#### Components:

| Α | HEADBOARD PANEL | 1 PC  | F | BED LEG (L)        | 2 PCS |
|---|-----------------|-------|---|--------------------|-------|
| В | FOOTBOARD PANEL | 1 PC  | G | BED LEG (R)        | 2 PCS |
| С | SIDE RAIL       | 2 PCS | Н | LEG SUPPORT RAIL   | 2 PCS |
| D | CENTER RAIL     | 1 PC  | 1 | LEG MOUNTING PLATE | 4 PCS |
| Е | CENTER RAIL LEG | 3 PCS | J | BED SLATS          | 1 SET |

### HARDWARE BED FRAME

| 1 ⊨ | JCBC BOLT M6 x 100mm | 3 PCS  | 8  | <b>O</b>       | M6 SPRING WASHER   | 24 PCS |
|-----|----------------------|--------|----|----------------|--------------------|--------|
| 2   | JCBC BOLT M6 x 50mm  | 16 PCS | 9  | $\odot$        | M6 FLAT WASHER     | 24 PCS |
| 3   | JCBC BOLT M6 x 40mm  | 18 PCS | 10 | ( <del> </del> | PH SCREW M4 x 32mm | 16 PCS |
| 4   | JCBC BOLT M6 x 20mm  | 8 PCS  | 11 |                | M4 ALLEN KEY       | 1 PC   |
| 5   | JCBC BOLT M6 x 15mm  | 4 PCS  | 12 |                | M5 ALLEN KEY       | 1 PC   |
| 6   | JCBB BOLT M8 x 50mm  | 8 PCS  | 13 |                | L BRACKET          | 2 PCS  |
| 7   | BARREL NUT           | 3 PCS  | 14 |                | ADJUSTABLE FOOT    | 3 PCS  |

# STEP 2

STEP 10