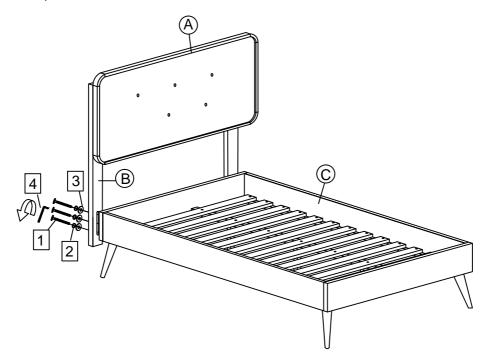

Repeat the same procedure to secure the other side.

Note: Hardware may loosen over time.

Periodically check that all connections are tight.

- 2.1 Line up the bed frame board's pre-drilled holes to match those of the headboard.
- 2.2 Secure the headboard to the bed frame by using 3x JCBC Bolt [1] and 3x M6 Spring Washer [2] and 3x M6 Flat Washer [3] for the thicker bed frame. Tighten with supplied Allen Key [4].
- 2.3 Repeat the same procedure for each screw and each side of the bed frame.