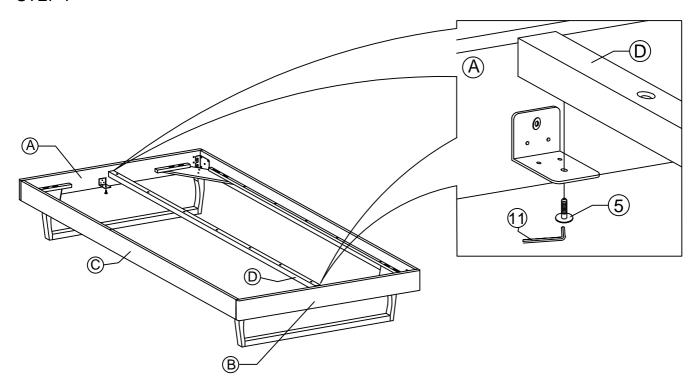

#### Components:

| Α | HEADBOARD PANEL | 1 PC  | F | BED LEG (L)        | 2 PCS |
|---|-----------------|-------|---|--------------------|-------|
| В | FOOTBOARD PANEL | 1 PC  | G | BED LEG (R)        | 2 PCS |
| С | SIDE RAIL       | 2 PCS | Н | LEG SUPPORT RAIL   | 2 PCS |
| D | CENTER RAIL     | 1 PC  | 1 | LEG MOUNTING PLATE | 4 PCS |
| Е | CENTER RAIL LEG | 3 PCS | J | BED SLATS          | 1 SET |

### HARDWARE BED FRAME

| 1 ⊨ | JCBC BOLT M6 x 100mm | 3 PCS  | 8  | <b>O</b>       | M6 SPRING WASHER   | 24 PCS |
|-----|----------------------|--------|----|----------------|--------------------|--------|
| 2   | JCBC BOLT M6 x 50mm  | 16 PCS | 9  | $\odot$        | M6 FLAT WASHER     | 24 PCS |
| 3   | JCBC BOLT M6 x 40mm  | 18 PCS | 10 | ( <del> </del> | PH SCREW M4 x 32mm | 16 PCS |
| 4   | JCBC BOLT M6 x 20mm  | 8 PCS  | 11 |                | M4 ALLEN KEY       | 1 PC   |
| 5   | JCBC BOLT M6 x 15mm  | 4 PCS  | 12 |                | M5 ALLEN KEY       | 1 PC   |
| 6   | JCBB BOLT M8 x 50mm  | 8 PCS  | 13 |                | L BRACKET          | 2 PCS  |
| 7   | BARREL NUT           | 3 PCS  | 14 |                | ADJUSTABLE FOOT    | 3 PCS  |