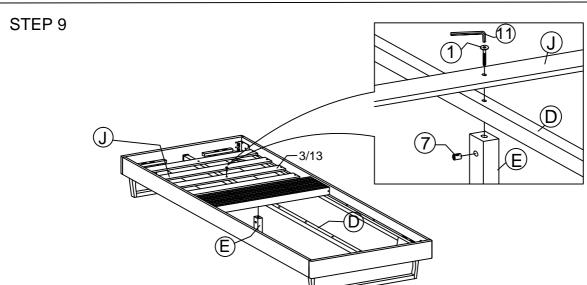

HARDWARE BED FRAME

| 1 ⊨ | JCBC BOLT M6 x 100mm | 3 PCS  | 8  | <b>O</b>       | M6 SPRING WASHER   | 24 PCS |
|-----|----------------------|--------|----|----------------|--------------------|--------|
| 2   | JCBC BOLT M6 x 50mm  | 16 PCS | 9  | $\odot$        | M6 FLAT WASHER     | 24 PCS |
| 3   | JCBC BOLT M6 x 40mm  | 18 PCS | 10 | ( <del> </del> | PH SCREW M4 x 32mm | 16 PCS |
| 4   | JCBC BOLT M6 x 20mm  | 8 PCS  | 11 |                | M4 ALLEN KEY       | 1 PC   |
| 5   | JCBC BOLT M6 x 15mm  | 4 PCS  | 12 |                | M5 ALLEN KEY       | 1 PC   |
| 6   | JCBB BOLT M8 x 50mm  | 8 PCS  | 13 |                | L BRACKET          | 2 PCS  |
| 7   | BARREL NUT           | 3 PCS  | 14 |                | ADJUSTABLE FOOT    | 3 PCS  |

## STEP 1



# STEP 2























STEP 10







## STEP 12

12.1 Assembly completed.