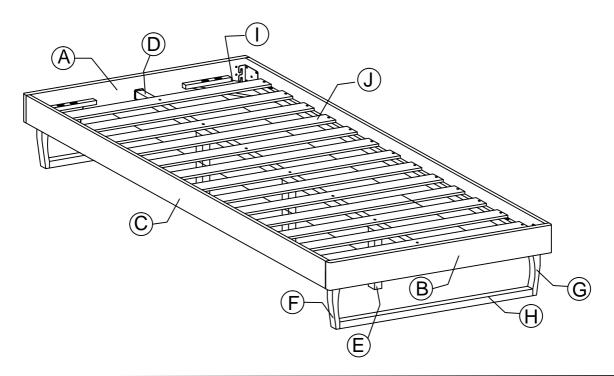

#### Components:

| Α | HEADBOARD PANEL | 1 PC  | F | BED LEG (L)        | 2 PCS |
|---|-----------------|-------|---|--------------------|-------|
| В | FOOTBOARD PANEL | 1 PC  | G | BED LEG (R)        | 2 PCS |
| С | SIDE RAIL       | 2 PCS | Н | LEG SUPPORT RAIL   | 2 PCS |
| D | CENTER RAIL     | 1 PC  | 1 | LEG MOUNTING PLATE | 4 PCS |
| Е | CENTER RAIL LEG | 3 PCS | J | BED SLATS          | 1 SET |