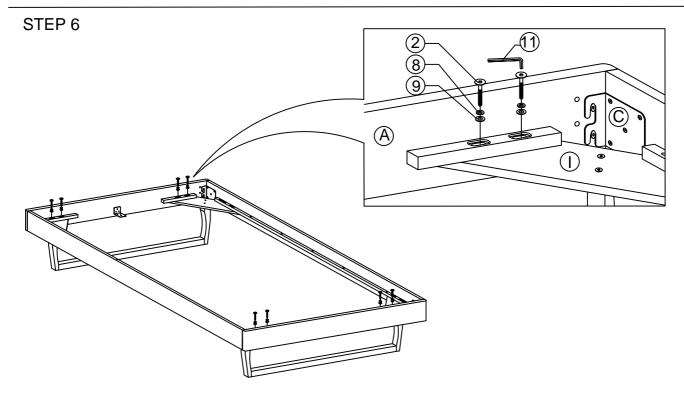

#### Components:

| Α | HEADBOARD PANEL | 1 PC  | F | BED LEG (L)        | 2 PCS |
|---|-----------------|-------|---|--------------------|-------|
| В | FOOTBOARD PANEL | 1 PC  | G | BED LEG (R)        | 2 PCS |
| С | SIDE RAIL       | 2 PCS | Н | LEG SUPPORT RAIL   | 2 PCS |
| D | CENTER RAIL     | 1 PC  | 1 | LEG MOUNTING PLATE | 4 PCS |
| Е | CENTER RAIL LEG | 3 PCS | J | BED SLATS          | 1 SET |

### HARDWARE BED FRAME

| 1 ⊨ | JCBC BOLT M6 x 100mm | 3 PCS  | 8  | <b>O</b>       | M6 SPRING WASHER   | 24 PCS |
|-----|----------------------|--------|----|----------------|--------------------|--------|
| 2   | JCBC BOLT M6 x 50mm  | 16 PCS | 9  | $\odot$        | M6 FLAT WASHER     | 24 PCS |
| 3   | JCBC BOLT M6 x 40mm  | 18 PCS | 10 | ( <del> </del> | PH SCREW M4 x 32mm | 16 PCS |
| 4   | JCBC BOLT M6 x 20mm  | 8 PCS  | 11 |                | M4 ALLEN KEY       | 1 PC   |
| 5   | JCBC BOLT M6 x 15mm  | 4 PCS  | 12 |                | M5 ALLEN KEY       | 1 PC   |
| 6   | JCBB BOLT M8 x 50mm  | 8 PCS  | 13 |                | L BRACKET          | 2 PCS  |
| 7   | BARREL NUT           | 3 PCS  | 14 |                | ADJUSTABLE FOOT    | 3 PCS  |