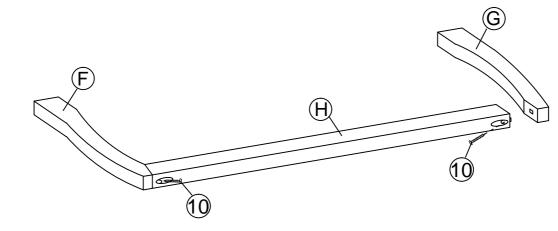

#### Components:

| Α | HEADBOARD PANEL | 1 PC  | F | BED LEG (L)        | 2 PCS |
|---|-----------------|-------|---|--------------------|-------|
| В | FOOTBOARD PANEL | 1 PC  | G | BED LEG (R)        | 2 PCS |
| С | SIDE RAIL       | 2 PCS | Н | LEG SUPPORT RAIL   | 2 PCS |
| D | CENTER RAIL     | 1 PC  | 1 | LEG MOUNTING PLATE | 4 PCS |
| Е | CENTER RAIL LEG | 3 PCS | J | BED SLATS          | 1 SET |

### HARDWARE BED FRAME

| 1 ⊨ | JCBC BOLT M6 x 100mm | 3 PCS  | 8  | <b>O</b>       | M6 SPRING WASHER   | 24 PCS |
|-----|----------------------|--------|----|----------------|--------------------|--------|
| 2   | JCBC BOLT M6 x 50mm  | 16 PCS | 9  | $\odot$        | M6 FLAT WASHER     | 24 PCS |
| 3   | JCBC BOLT M6 x 40mm  | 18 PCS | 10 | ( <del> </del> | PH SCREW M4 x 32mm | 16 PCS |
| 4   | JCBC BOLT M6 x 20mm  | 8 PCS  | 11 |                | M4 ALLEN KEY       | 1 PC   |
| 5   | JCBC BOLT M6 x 15mm  | 4 PCS  | 12 |                | M5 ALLEN KEY       | 1 PC   |
| 6   | JCBB BOLT M8 x 50mm  | 8 PCS  | 13 |                | L BRACKET          | 2 PCS  |
| 7   | BARREL NUT           | 3 PCS  | 14 |                | ADJUSTABLE FOOT    | 3 PCS  |