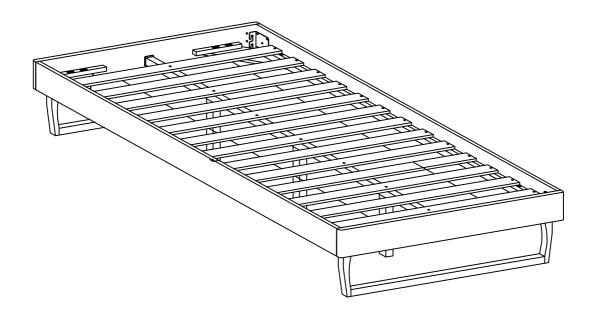

#### Components:

| Α | HEADBOARD PANEL | 1 PC  | F | BED LEG (L)        | 2 PCS |
|---|-----------------|-------|---|--------------------|-------|
| В | FOOTBOARD PANEL | 1 PC  | G | BED LEG (R)        | 2 PCS |
| С | SIDE RAIL       | 2 PCS | Н | LEG SUPPORT RAIL   | 2 PCS |
| D | CENTER RAIL     | 1 PC  | 1 | LEG MOUNTING PLATE | 4 PCS |
| Е | CENTER RAIL LEG | 3 PCS | J | BED SLATS          | 1 SET |

### HARDWARE BED FRAME

| 1 ⊨ | JCBC BOLT M6 x 100mm | 3 PCS  | 8  | <b>O</b>       | M6 SPRING WASHER   | 24 PCS |
|-----|----------------------|--------|----|----------------|--------------------|--------|
| 2   | JCBC BOLT M6 x 50mm  | 16 PCS | 9  | $\odot$        | M6 FLAT WASHER     | 24 PCS |
| 3   | JCBC BOLT M6 x 40mm  | 18 PCS | 10 | ( <del> </del> | PH SCREW M4 x 32mm | 16 PCS |
| 4   | JCBC BOLT M6 x 20mm  | 8 PCS  | 11 |                | M4 ALLEN KEY       | 1 PC   |
| 5   | JCBC BOLT M6 x 15mm  | 4 PCS  | 12 |                | M5 ALLEN KEY       | 1 PC   |
| 6   | JCBB BOLT M8 x 50mm  | 8 PCS  | 13 |                | L BRACKET          | 2 PCS  |
| 7   | BARREL NUT           | 3 PCS  | 14 |                | ADJUSTABLE FOOT    | 3 PCS  |