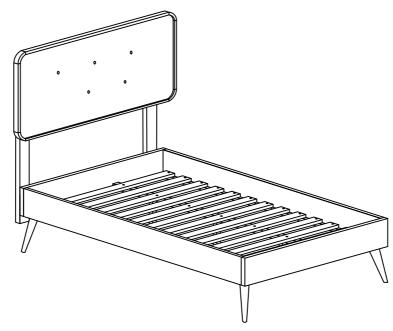

## STEP 3

3.1 Assembly completed.

Thank you for purchasing the MODWAY BED!

Before you start, here are some helpful advice:

- 1. We suggest you spend a short time reading through this leaflet and then follow the simple step instructions.
- 2. Owing to the size and weight of the bed, we recommend that it is assembled by two adults, on a carpeted or padded area, in the room that it is intended for. Approx assembly time: 40 minutes.
- 3. Please do not use any tools other than those provided or recommended in these instructions.
- 4. Please do not throw away any of the packaging or the instruction until you have checked all the components and hardware and the furniture is fully assembled. Please ensure that the packaging is disposed of in a safe environmentally friendly way.
- 5. Assemble all components loosely until advised to tighten. Depending on use, it may be necessary to tighten the components from time to time, so please save tools that have been provided.
- 6. Please keep all fitting out of reach of children.