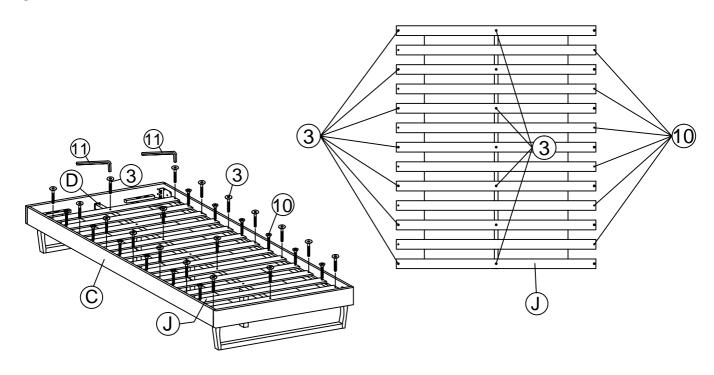

AME

| 1 ⊨ | JCBC BOLT M6 x 100mm | 3 PCS  | 8  | <b>O</b>       | M6 SPRING WASHER   | 24 PCS |
|-----|----------------------|--------|----|----------------|--------------------|--------|
| 2   | JCBC BOLT M6 x 50mm  | 16 PCS | 9  | $\odot$        | M6 FLAT WASHER     | 24 PCS |
| 3   | JCBC BOLT M6 x 40mm  | 18 PCS | 10 | ( <del> </del> | PH SCREW M4 x 32mm | 16 PCS |
| 4   | JCBC BOLT M6 x 20mm  | 8 PCS  | 11 |                | M4 ALLEN KEY       | 1 PC   |
| 5   | JCBC BOLT M6 x 15mm  | 4 PCS  | 12 |                | M5 ALLEN KEY       | 1 PC   |
| 6   | JCBB BOLT M8 x 50mm  | 8 PCS  | 13 |                | L BRACKET          | 2 PCS  |
| 7   | BARREL NUT           | 3 PCS  | 14 |                | ADJUSTABLE FOOT    | 3 PCS  |

## STEP 1



# STEP 2























STEP 10







## STEP 12

12.1 Assembly completed.