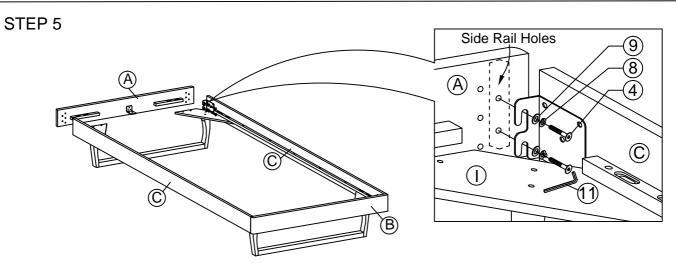

#### Components:

| Α | HEADBOARD PANEL | 1 PC  | F | BED LEG (L)        | 2 PCS |
|---|-----------------|-------|---|--------------------|-------|
| В | FOOTBOARD PANEL | 1 PC  | G | BED LEG (R)        | 2 PCS |
| С | SIDE RAIL       | 2 PCS | Н | LEG SUPPORT RAIL   | 2 PCS |
| D | CENTER RAIL     | 1 PC  | 1 | LEG MOUNTING PLATE | 4 PCS |
| Е | CENTER RAIL LEG | 3 PCS | J | BED SLATS          | 1 SET |

### HARDWARE BED FRAME

| 1 ⊨ | JCBC BOLT M6 x 100mm | 3 PCS  | 8  | <b>O</b>       | M6 SPRING WASHER   | 24 PCS |
|-----|----------------------|--------|----|----------------|--------------------|--------|
| 2   | JCBC BOLT M6 x 50mm  | 16 PCS | 9  | $\odot$        | M6 FLAT WASHER     | 24 PCS |
| 3   | JCBC BOLT M6 x 40mm  | 18 PCS | 10 | ( <del> </del> | PH SCREW M4 x 32mm | 16 PCS |
| 4   | JCBC BOLT M6 x 20mm  | 8 PCS  | 11 |                | M4 ALLEN KEY       | 1 PC   |
| 5   | JCBC BOLT M6 x 15mm  | 4 PCS  | 12 |                | M5 ALLEN KEY       | 1 PC   |
| 6   | JCBB BOLT M8 x 50mm  | 8 PCS  | 13 |                | L BRACKET          | 2 PCS  |
| 7   | BARREL NUT           | 3 PCS  | 14 |                | ADJUSTABLE FOOT    | 3 PCS  |