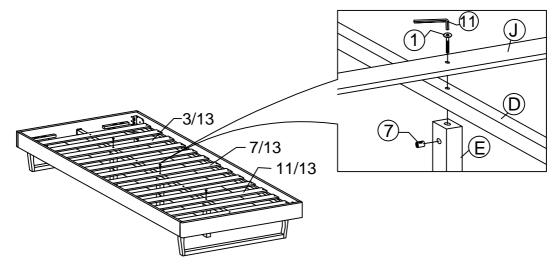

D FRAME

| 1 ⊨ | JCBC BOLT M6 x 100mm | 3 PCS  | 8  | <b>O</b>       | M6 SPRING WASHER   | 24 PCS |
|-----|----------------------|--------|----|----------------|--------------------|--------|
| 2   | JCBC BOLT M6 x 50mm  | 16 PCS | 9  | $\odot$        | M6 FLAT WASHER     | 24 PCS |
| 3   | JCBC BOLT M6 x 40mm  | 18 PCS | 10 | ( <del> </del> | PH SCREW M4 x 32mm | 16 PCS |
| 4   | JCBC BOLT M6 x 20mm  | 8 PCS  | 11 |                | M4 ALLEN KEY       | 1 PC   |
| 5   | JCBC BOLT M6 x 15mm  | 4 PCS  | 12 |                | M5 ALLEN KEY       | 1 PC   |
| 6   | JCBB BOLT M8 x 50mm  | 8 PCS  | 13 |                | L BRACKET          | 2 PCS  |
| 7   | BARREL NUT           | 3 PCS  | 14 |                | ADJUSTABLE FOOT    | 3 PCS  |

## STEP 1



# STEP 2























STEP 10







## STEP 12

12.1 Assembly completed.