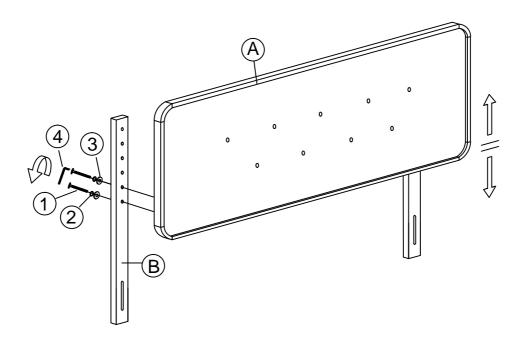

#### HARDWARE HEADBOARD

| 1 |            | JCBC BOLT M6 x 35mm | 10 PCS |
|---|------------|---------------------|--------|
| 2 | Ø          | M6 SPRING WASHER    | 10 PCS |
| 3 | $\bigcirc$ | M6 FLAT WASHER      | 10 PCS |
| 4 |            | M4 ALLEN KEY        | 1 PC   |

### STEP 1

1.1 Align pre-drilled support stand holes over the pre-drilled headboard holes according to your desired headboard height.

1.2 Secure each HB support stand by using 2x JCBC Bolt [1] and 2x M6 Spring Washer [2] and 2x M6 Flat Washer [3]. Tighten with supplied Allen Key [4].

Repeat the same procedure to secure the other side.