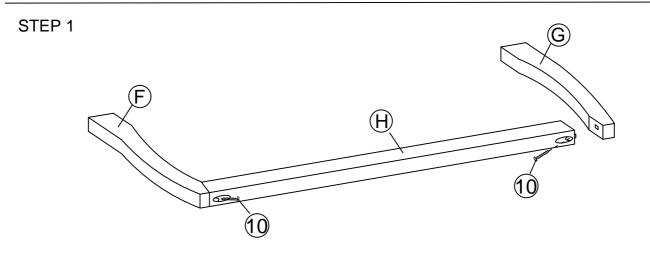

#### Components:

| А | HEADBOARD PANEL | 1 PC  | F | BED LEG (L)        | 2 PCS |
|---|-----------------|-------|---|--------------------|-------|
| В | FOOTBOARD PANEL | 1 PC  | G | BED LEG (R)        | 2 PCS |
| С | SIDE RAIL       | 2 PCS | Н | LEG SUPPORT RAIL   | 2 PCS |
| D | CENTER RAIL     | 1 PC  | Ι | LEG MOUNTING PLATE | 4 PCS |
| Е | CENTER RAIL LEG | 3 PCS | J | BED SLATS          | 1 SET |

### HARDWARE BED FRAME

| 1 崖 | JCBC BOLT M6 x 100mm | 3 PCS  |  |
|-----|----------------------|--------|--|
| 2   | JCBC BOLT M6 x 50mm  | 16 PCS |  |
| 3   | JCBC BOLT M6 x 40mm  | 18 PCS |  |
| 4   | JCBC BOLT M6 x 20mm  | 8 PCS  |  |
| 5   | JCBC BOLT M6 x 15mm  | 4 PCS  |  |
| 6   | JCBB BOLT M8 x 50mm  | 8 PCS  |  |
| 7   | BARREL NUT           | 3 PCS  |  |

| 8  | O                         | M6 SPRING WASHER   | 24 PCS |
|----|---------------------------|--------------------|--------|
| 9  | $\bigcirc$                | M6 FLAT WASHER     | 24 PCS |
| 10 | (] <del>-////////</del> ≻ | PH SCREW M4 x 32mm | 16 PCS |
| 11 |                           | M4 ALLEN KEY       | 1 PC   |
| 12 |                           | M5 ALLEN KEY       | 1 PC   |
| 13 |                           | L BRACKET          | 2 PCS  |
| 14 |                           | ADJUSTABLE FOOT    | 3 PCS  |
|    |                           |                    |        |