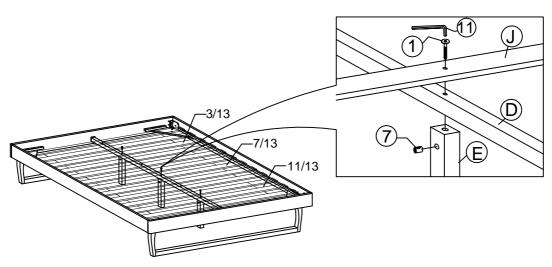

PCS  |  |
| 5   | JCBC BOLT M6 x 15mm  | 4 PCS  |  |
| 6   | JCBB BOLT M8 x 50mm  | 8 PCS  |  |
| 7   | BARREL NUT           | 3 PCS  |  |

| 8  | O                         | M6 SPRING WASHER   | 24 PCS |
|----|---------------------------|--------------------|--------|
| 9  | $\bigcirc$                | M6 FLAT WASHER     | 24 PCS |
| 10 | (] <del>-////////</del> ≻ | PH SCREW M4 x 32mm | 16 PCS |
| 11 |                           | M4 ALLEN KEY       | 1 PC   |
| 12 |                           | M5 ALLEN KEY       | 1 PC   |
| 13 |                           | L BRACKET          | 2 PCS  |
| 14 |                           | ADJUSTABLE FOOT    | 3 PCS  |
|    |                           |                    |        |



STEP 2













## STEP 6



STEP 7



STEP 8





### STEP 9









## STEP 11



### STEP 12

12.1 Assembly completed.