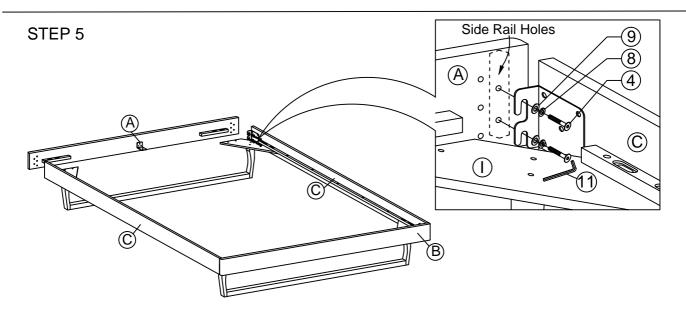

x 40mm  | 18 PCS |  |
| 4   | JCBC BOLT M6 x 20mm  | 8 PCS  |  |
| 5   | JCBC BOLT M6 x 15mm  | 4 PCS  |  |
| 6   | JCBB BOLT M8 x 50mm  | 8 PCS  |  |
| 7   | BARREL NUT           | 3 PCS  |  |

| 8  | O                         | M6 SPRING WASHER   | 24 PCS |
|----|---------------------------|--------------------|--------|
| 9  | $\bigcirc$                | M6 FLAT WASHER     | 24 PCS |
| 10 | (] <del>-////////</del> ≻ | PH SCREW M4 x 32mm | 16 PCS |
| 11 |                           | M4 ALLEN KEY       | 1 PC   |
| 12 |                           | M5 ALLEN KEY       | 1 PC   |
| 13 |                           | L BRACKET          | 2 PCS  |
| 14 |                           | ADJUSTABLE FOOT    | 3 PCS  |
|    |                           |                    |        |



STEP 2













## STEP 6



STEP 7



STEP 8





### STEP 9









## STEP 11



### STEP 12

12.1 Assembly completed.