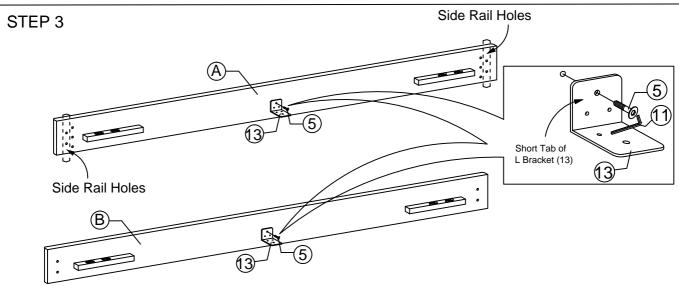

#### Components:

| А | HEADBOARD PANEL | 1 PC  | F | BED LEG (L)        | 2 PCS |
|---|-----------------|-------|---|--------------------|-------|
| В | FOOTBOARD PANEL | 1 PC  | G | BED LEG (R)        | 2 PCS |
| С | SIDE RAIL       | 2 PCS | Н | LEG SUPPORT RAIL   | 2 PCS |
| D | CENTER RAIL     | 1 PC  | Ι | LEG MOUNTING PLATE | 4 PCS |
| Е | CENTER RAIL LEG | 3 PCS | J | BED SLATS          | 1 SET |

### HARDWARE BED FRAME

| 1 崖 | JCBC BOLT M6 x 100mm | 3 PCS  |  |
|-----|----------------------|--------|--|
| 2   | JCBC BOLT M6 x 50mm  | 16 PCS |  |
| 3   | JCBC BOLT M6 x 40mm  | 18 PCS |  |
| 4   | JCBC BOLT M6 x 20mm  | 8 PCS  |  |
| 5   | JCBC BOLT M6 x 15mm  | 4 PCS  |  |
| 6   | JCBB BOLT M8 x 50mm  | 8 PCS  |  |
| 7   | BARREL NUT           | 3 PCS  |  |

| 8  | O                         | M6 SPRING WASHER   | 24 PCS |
|----|---------------------------|--------------------|--------|
| 9  | $\bigcirc$                | M6 FLAT WASHER     | 24 PCS |
| 10 | (] <del>-////////</del> ≻ | PH SCREW M4 x 32mm | 16 PCS |
| 11 |                           | M4 ALLEN KEY       | 1 PC   |
| 12 |                           | M5 ALLEN KEY       | 1 PC   |
| 13 |                           | L BRACKET          | 2 PCS  |
| 14 |                           | ADJUSTABLE FOOT    | 3 PCS  |
|    |                           |                    |        |