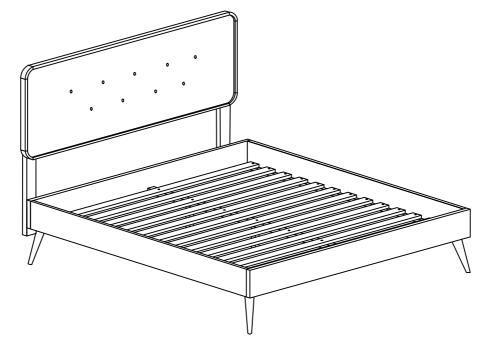

### STEP 3

3.1 Assembly completed.

Thank you for purchasing the MODWAY BED!

Before you start, here are some helpful advice:

1. We suggest you spend a short time reading through this leaflet and then follow the simple step instructions.