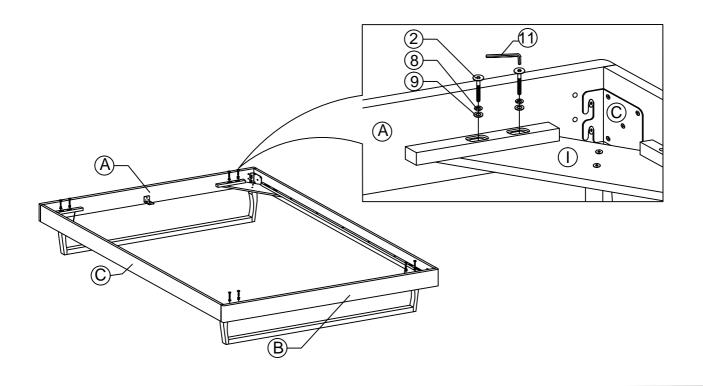

CS |  |
| 4   | JCBC BOLT M6 x 20mm  | 8 PCS  |  |
| 5   | JCBC BOLT M6 x 15mm  | 4 PCS  |  |
| 6   | JCBB BOLT M8 x 50mm  | 8 PCS  |  |
| 7   | BARREL NUT           | 3 PCS  |  |

| 8  | O                         | M6 SPRING WASHER   | 24 PCS |
|----|---------------------------|--------------------|--------|
| 9  | $\bigcirc$                | M6 FLAT WASHER     | 24 PCS |
| 10 | (] <del>-////////</del> ≻ | PH SCREW M4 x 32mm | 16 PCS |
| 11 |                           | M4 ALLEN KEY       | 1 PC   |
| 12 |                           | M5 ALLEN KEY       | 1 PC   |
| 13 |                           | L BRACKET          | 2 PCS  |
| 14 |                           | ADJUSTABLE FOOT    | 3 PCS  |
|    |                           |                    |        |



STEP 2













## STEP 6



STEP 7



STEP 8





### STEP 9









## STEP 11



### STEP 12

12.1 Assembly completed.