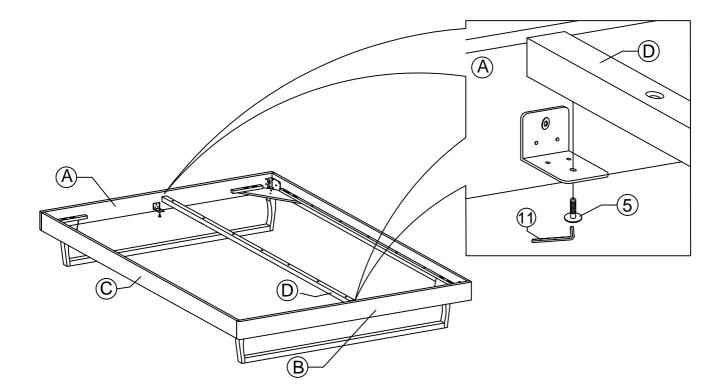

4   | JCBC BOLT M6 x 20mm  | 8 PCS  |  |
| 5   | JCBC BOLT M6 x 15mm  | 4 PCS  |  |
| 6   | JCBB BOLT M8 x 50mm  | 8 PCS  |  |
| 7   | BARREL NUT           | 3 PCS  |  |

| 8  | O                         | M6 SPRING WASHER   | 24 PCS |
|----|---------------------------|--------------------|--------|
| 9  | $\bigcirc$                | M6 FLAT WASHER     | 24 PCS |
| 10 | (] <del>-////////</del> ≻ | PH SCREW M4 x 32mm | 16 PCS |
| 11 |                           | M4 ALLEN KEY       | 1 PC   |
| 12 |                           | M5 ALLEN KEY       | 1 PC   |
| 13 |                           | L BRACKET          | 2 PCS  |
| 14 |                           | ADJUSTABLE FOOT    | 3 PCS  |
|    |                           |                    |        |



STEP 2













## STEP 6



STEP 7



STEP 8





### STEP 9









## STEP 11



### STEP 12

12.1 Assembly completed.