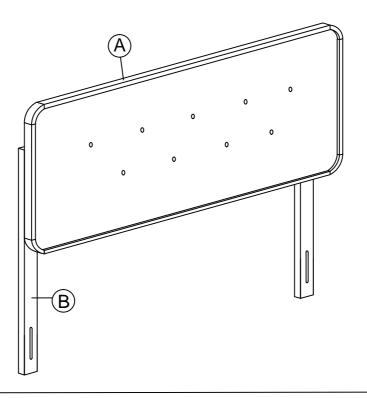

Components:

| А | HEADBOARD                                            | 1 PC  |
|---|------------------------------------------------------|-------|
| В | HB SUPPORT                                           | 2 PCS |
| С | BED FRAME<br>(DOES NOT INCLUDE<br>WITH THE PURCHASE) | -     |