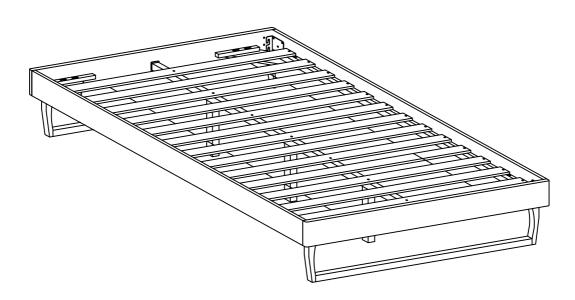

#### Components:

| А | HEADBOARD PANEL | 1 PC  | F | BED LEG (L)        | 2 PCS |
|---|-----------------|-------|---|--------------------|-------|
| В | FOOTBOARD PANEL | 1 PC  | G | BED LEG (R)        | 2 PCS |
| С | SIDE RAIL       | 2 PCS | Н | LEG SUPPORT RAIL   | 2 PCS |
| D | CENTER RAIL     | 1 PC  | Ι | LEG MOUNTING PLATE | 4 PCS |
| Е | CENTER RAIL LEG | 3 PCS | J | BED SLATS          | 1 SET |

### HARDWARE BED FRAME

| 1 崖 | JCBC BOLT M6 x 100mm | 3 PCS  |  |
|-----|----------------------|--------|--|
| 2   | JCBC BOLT M6 x 50mm  | 16 PCS |  |
| 3   | JCBC BOLT M6 x 40mm  | 18 PCS |  |
| 4   | JCBC BOLT M6 x 20mm  | 8 PCS  |  |
| 5   | JCBC BOLT M6 x 15mm  | 4 PCS  |  |
| 6   | JCBB BOLT M8 x 50mm  | 8 PCS  |  |
| 7   | BARREL NUT           | 3 PCS  |  |

| 8  | O                         | M6 SPRING WASHER   | 24 PCS |
|----|---------------------------|--------------------|--------|
| 9  | $\bigcirc$                | M6 FLAT WASHER     | 24 PCS |
| 10 | (] <del>-////////</del> ≻ | PH SCREW M4 x 32mm | 16 PCS |
| 11 |                           | M4 ALLEN KEY       | 1 PC   |
| 12 |                           | M5 ALLEN KEY       | 1 PC   |
| 13 |                           | L BRACKET          | 2 PCS  |
| 14 |                           | ADJUSTABLE FOOT    | 3 PCS  |
|    |                           |                    |        |