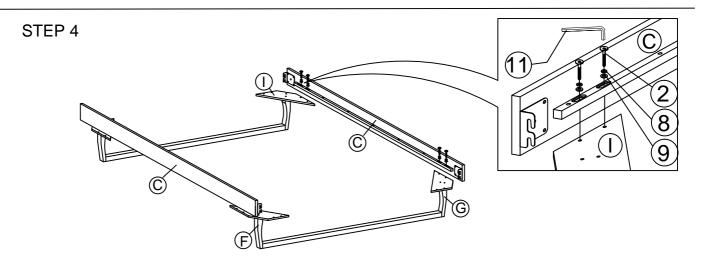

M6 x 40mm  | 18 PCS |  |
| 4   | JCBC BOLT M6 x 20mm  | 8 PCS  |  |
| 5   | JCBC BOLT M6 x 15mm  | 4 PCS  |  |
| 6   | JCBB BOLT M8 x 50mm  | 8 PCS  |  |
| 7   | BARREL NUT           | 3 PCS  |  |

| 8  | O                         | M6 SPRING WASHER   | 24 PCS |
|----|---------------------------|--------------------|--------|
| 9  | $\bigcirc$                | M6 FLAT WASHER     | 24 PCS |
| 10 | (] <del>-////////</del> ≻ | PH SCREW M4 x 32mm | 16 PCS |
| 11 |                           | M4 ALLEN KEY       | 1 PC   |
| 12 |                           | M5 ALLEN KEY       | 1 PC   |
| 13 |                           | L BRACKET          | 2 PCS  |
| 14 |                           | ADJUSTABLE FOOT    | 3 PCS  |
|    |                           |                    |        |



STEP 2













## STEP 6



STEP 7



STEP 8





### STEP 9









## STEP 11



### STEP 12

12.1 Assembly completed.