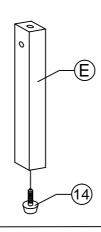

#### Components:

| А | HEADBOARD PANEL | 1 PC  | F | BED LEG (L)        | 2 PCS |
|---|-----------------|-------|---|--------------------|-------|
| В | FOOTBOARD PANEL | 1 PC  | G | BED LEG (R)        | 2 PCS |
| С | SIDE RAIL       | 2 PCS | Н | LEG SUPPORT RAIL   | 2 PCS |
| D | CENTER RAIL     | 1 PC  | Ι | LEG MOUNTING PLATE | 4 PCS |
| Е | CENTER RAIL LEG | 3 PCS | J | BED SLATS          | 1 SET |

| 8  | O                         | M6 SPRING WASHER   | 24 PCS |
|----|---------------------------|--------------------|--------|
| 9  | $\bigcirc$                | M6 FLAT WASHER     | 24 PCS |
| 10 | (] <del>-////////</del> ≻ | PH SCREW M4 x 32mm | 16 PCS |
| 11 |                           | M4 ALLEN KEY       | 1 PC   |
| 12 |                           | M5 ALLEN KEY       | 1 PC   |
| 13 |                           | L BRACKET          | 2 PCS  |
| 14 |                           | ADJUSTABLE FOOT    | 3 PCS  |
|    |                           |                    |        |