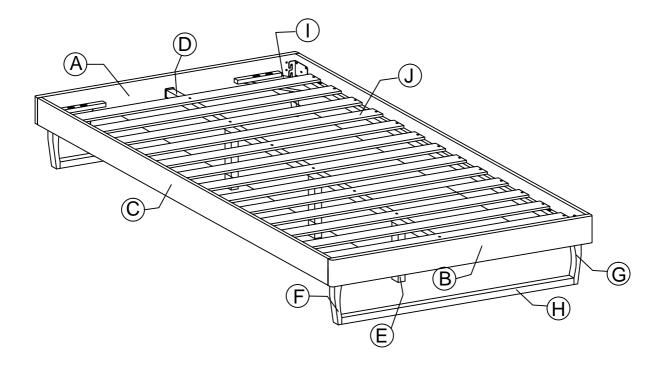

#### Components:

| А | HEADBOARD PANEL | 1 PC  | F | BED LEG (L)        | 2 PCS |
|---|-----------------|-------|---|--------------------|-------|
| В | FOOTBOARD PANEL | 1 PC  | G | BED LEG (R)        | 2 PCS |
| С | SIDE RAIL       | 2 PCS | Н | LEG SUPPORT RAIL   | 2 PCS |
| D | CENTER RAIL     | 1 PC  | Ι | LEG MOUNTING PLATE | 4 PCS |
| Е | CENTER RAIL LEG | 3 PCS | J | BED SLATS          | 1 SET |