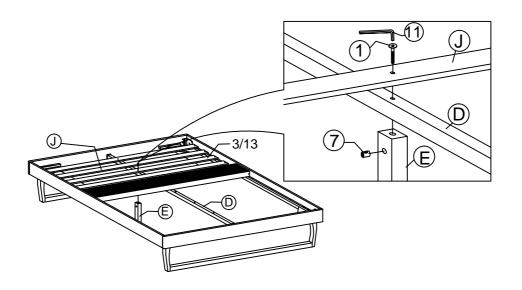

| 8 PCS  |  |
| 5   | JCBC BOLT M6 x 15mm  | 4 PCS  |  |
| 6   | JCBB BOLT M8 x 50mm  | 8 PCS  |  |
| 7   | BARREL NUT           | 3 PCS  |  |

| 8  | O                         | M6 SPRING WASHER   | 24 PCS |
|----|---------------------------|--------------------|--------|
| 9  | $\bigcirc$                | M6 FLAT WASHER     | 24 PCS |
| 10 | (] <del>-////////</del> ≻ | PH SCREW M4 x 32mm | 16 PCS |
| 11 |                           | M4 ALLEN KEY       | 1 PC   |
| 12 |                           | M5 ALLEN KEY       | 1 PC   |
| 13 |                           | L BRACKET          | 2 PCS  |
| 14 |                           | ADJUSTABLE FOOT    | 3 PCS  |
|    |                           |                    |        |



STEP 2













## STEP 6



STEP 7



STEP 8





### STEP 9









## STEP 11



### STEP 12

12.1 Assembly completed.