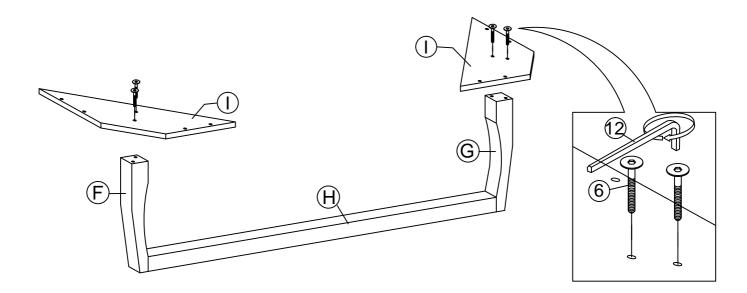

#### Components:

| А | HEADBOARD PANEL | 1 PC  | F | BED LEG (L)        | 2 PCS |
|---|-----------------|-------|---|--------------------|-------|
| В | FOOTBOARD PANEL | 1 PC  | G | BED LEG (R)        | 2 PCS |
| С | SIDE RAIL       | 2 PCS | Н | LEG SUPPORT RAIL   | 2 PCS |
| D | CENTER RAIL     | 1 PC  | Ι | LEG MOUNTING PLATE | 4 PCS |
| Е | CENTER RAIL LEG | 3 PCS | J | BED SLATS          | 1 SET |

### HARDWARE BED FRAME

| 1 崖 | JCBC BOLT M6 x 100mm | 3 PCS  |  |
|-----|----------------------|--------|--|
| 2   | JCBC BOLT M6 x 50mm  | 16 PCS |  |
| 3   | JCBC BOLT M6 x 40mm  | 18 PCS |  |
| 4   | JCBC BOLT M6 x 20mm  | 8 PCS  |  |
| 5   | JCBC BOLT M6 x 15mm  | 4 PCS  |  |
| 6   | JCBB BOLT M8 x 50mm  | 8 PCS  |  |
| 7   | BARREL NUT           | 3 PCS  |  |

| 8  | O                         | M6 SPRING WASHER   | 24 PCS |
|----|---------------------------|--------------------|--------|
| 9  | $\bigcirc$                | M6 FLAT WASHER     | 24 PCS |
| 10 | (] <del>-////////</del> ≻ | PH SCREW M4 x 32mm | 16 PCS |
| 11 |                           | M4 ALLEN KEY       | 1 PC   |
| 12 |                           | M5 ALLEN KEY       | 1 PC   |
| 13 |                           | L BRACKET          | 2 PCS  |
| 14 |                           | ADJUSTABLE FOOT    | 3 PCS  |
|    |                           |                    |        |