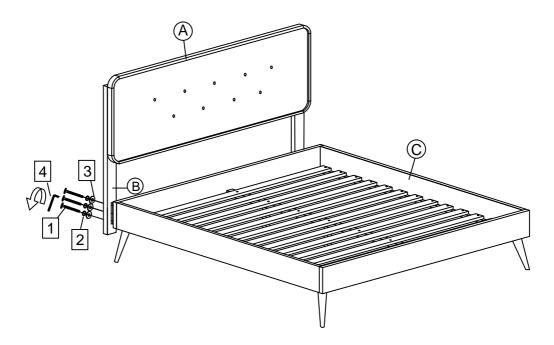

### STEP 2

2.1 Line up the bed frame board's pre-drilled holes to match those of the headboard.

2.2 Secure the headboard to the bed frame by using 3x JCBC Bolt [1] and 3x M6 Spring Washer [2] and 3x M6 Flat Washer [3] for the thicker bed frame. Tighten with supplied Allen Key [4].

2.3 Repeat the same procedure for each screw and each side of the bed frame.