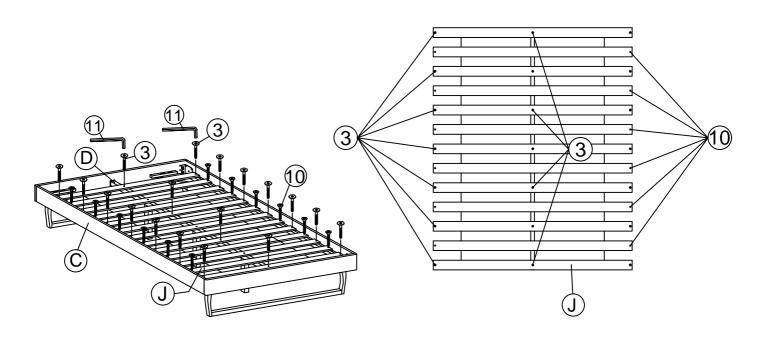

| JCBC BOLT M6 x 15mm  | 4 PCS  |  |
| 6   | JCBB BOLT M8 x 50mm  | 8 PCS  |  |
| 7   | BARREL NUT           | 3 PCS  |  |

| 8  | O                         | M6 SPRING WASHER   | 24 PCS |
|----|---------------------------|--------------------|--------|
| 9  | $\bigcirc$                | M6 FLAT WASHER     | 24 PCS |
| 10 | (] <del>-////////</del> ≻ | PH SCREW M4 x 32mm | 16 PCS |
| 11 |                           | M4 ALLEN KEY       | 1 PC   |
| 12 |                           | M5 ALLEN KEY       | 1 PC   |
| 13 |                           | L BRACKET          | 2 PCS  |
| 14 |                           | ADJUSTABLE FOOT    | 3 PCS  |
|    |                           |                    |        |



STEP 2













## STEP 6



STEP 7



STEP 8





### STEP 9









## STEP 11



### STEP 12

12.1 Assembly completed.