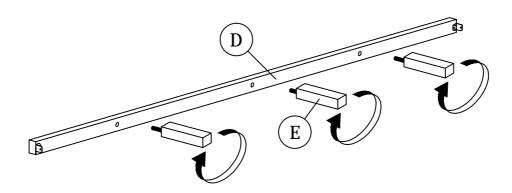

#### STEP 2

2.1 Fasten Center Rail Leg (E) to Center Rail (D) attach by screwing the protruding nut into the corresponding holes.

3.1 Loosen the pre-inserted bolt on the Headboard (A) & Footboard (B) using hardware part Allen Key (9).