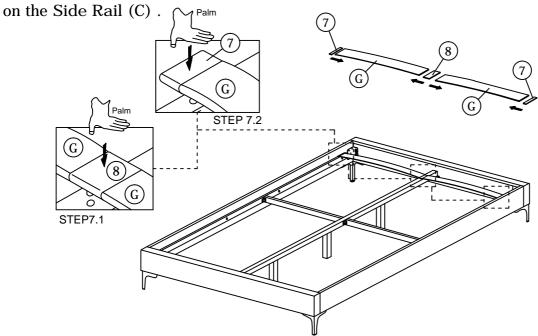

#### STEP 6

6.1 Locate Center Rail (D) into the corresponding brackets inside of Headboard (A) and footboard (B) using hardware parts Wood Screw (1).

7.1 Insert the Slats (G) into the end slat cap (7) & (8) and fix it to the corresponding holes

|                                 | <b>◇</b>                          |  |  |
|---------------------------------|-----------------------------------|--|--|
| 7. BED SLAT SIDE FITTER x 26pcs | 8. BED SLAT CENTER FITTER x 13pcs |  |  |