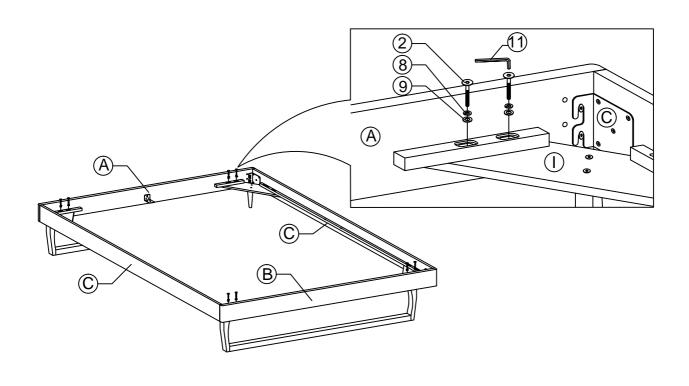

# STEP 1

## Component:

1.1 Insert and secure the Bed Leg (H) to the Headboard (A) and Footb**oa**rd (B) using hardware parts Wood Screw (2), Bolt (4), Flat Washer (5), Spring Washer (6) and Allen Key (9).