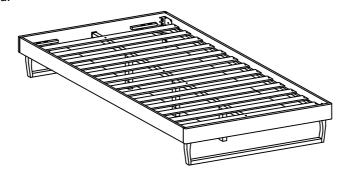

#### STEP 6

6.1 Locate Center Rail (D) into the corresponding brackets inside of Headboard (A) and footboard (B) using hardware parts Wood Screw (1).

7.1 Insert the Slats (G) into the end slat cap (7) & (8) and fix it to the corresponding holes

|                                 | <b>◇</b>                          |  |  |
|---------------------------------|-----------------------------------|--|--|
| 7. BED SLAT SIDE FITTER x 26pcs | 8. BED SLAT CENTER FITTER x 13pcs |  |  |