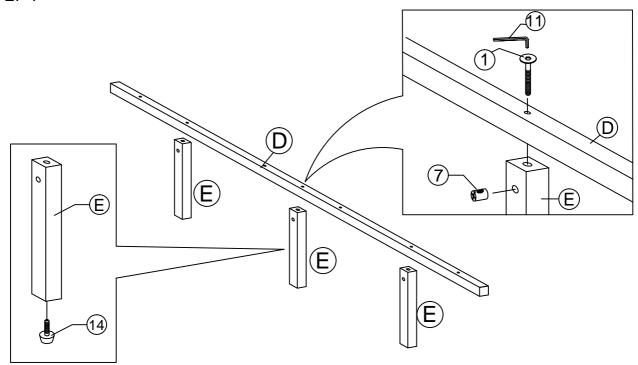

# STEP 2

#### STEP 2

2.1 Fasten Center Rail Leg (E) to Center Rail (D) attach by screwing the protruding nut into the corresponding holes.

3.1 Loosen the pre-inserted bolt on the Headboard (A) & Footboard (B) using hardware part Allen Key (9).