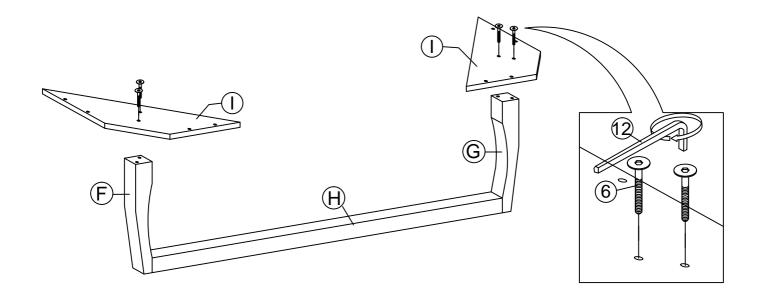

#### Components:

| Α | HEADBOARD PANEL | 1 PC  | F | BED LEG (L)        | 2 PCS |
|---|-----------------|-------|---|--------------------|-------|
| В | FOOTBOARD PANEL | 1 PC  | G | BED LEG (R)        | 2 PCS |
| С | SIDE RAIL       | 2 PCS | Н | LEG SUPPORT RAIL   | 2 PCS |
| D | CENTER RAIL     | 1 PC  | 1 | LEG MOUNTING PLATE | 4 PCS |
| Е | CENTER RAIL LEG | 3 PCS | J | BED SLATS          | 1 SET |

## HARDWARE BED FRAME

| 1 [= | JCBC BOLT M6 x 90mm | 3 PCS  | 8  | <b>O</b>                   | M6 SPRING WASHER   | 24 PCS |
|------|---------------------|--------|----|----------------------------|--------------------|--------|
| 2    | JCBC BOLT M6 x 50mm | 16 PCS | 9  | $\odot$                    | M6 FLAT WASHER     | 24 PCS |
| 3    | JCBC BOLT M6 x 40mm | 12 PCS | 10 | ( <del>]'/////////</del> > | PH SCREW M4 x 32mm | 22 PCS |
| 4    | JCBC BOLT M6 x 20mm | 8 PCS  | 11 |                            | M4 ALLEN KEY       | 1 PC   |
| 5    | JCBC BOLT M6 x 15mm | 4 PCS  | 12 |                            | M5 ALLEN KEY       | 1 PC   |
| 6    | JCBB BOLT M8 x 50mm | 8 PCS  | 13 |                            | L BRACKET          | 2 PCS  |
| 7    | BARREL NUT          | 3 PCS  | 14 |                            | ADJUSTABLE FOOT    | 3 PCS  |