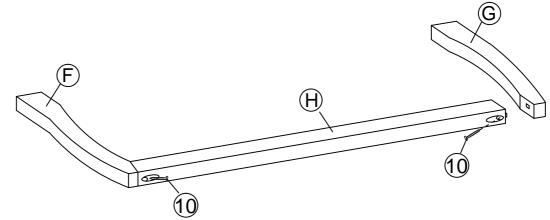

#### STEP 4

4.1 Attach the Side Rails (C) to the Headboard (A) & Footboard (B) using hardware part Allen Key (9).

- 5.1 Locate Center Rail (D) into the corresponding brackets inside of Headboard (A) and Footboard (B).
- 5.2 Insert and secure the Center Rail Support (F) to the Center Rail (D) & Side Rail (C) using hardware parts Wood Screw (3).

#### STEP 6

6.1 Locate Center Rail (D) into the corresponding brackets inside of Headboard (A) and footboard (B) using hardware parts Wood Screw (1).

7.1 Insert the Slats (G) into the end slat cap (7) & (8) and fix it to the corresponding holes