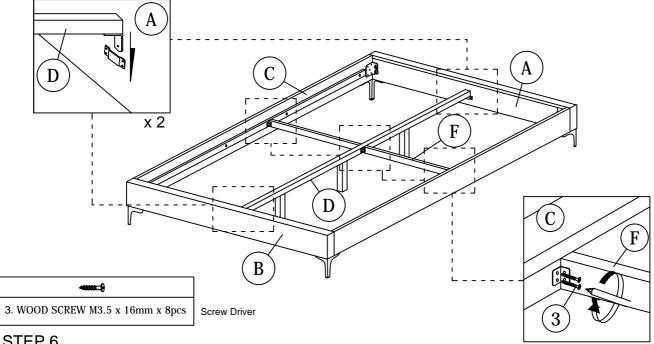

#### STEP 4

4.1 Attach the Side Rails (C) to the Headboard (A) & Footboard (B) using hardware part Allen Key (9).

- 5.1 Locate Center Rail (D) into the corresponding brackets inside of Headboard (A) and Footboard (B).
- 5.2 Insert and secure the Center Rail Support (F) to the Center Rail (D) & Side Rail (C) using hardware parts Wood Screw (3).