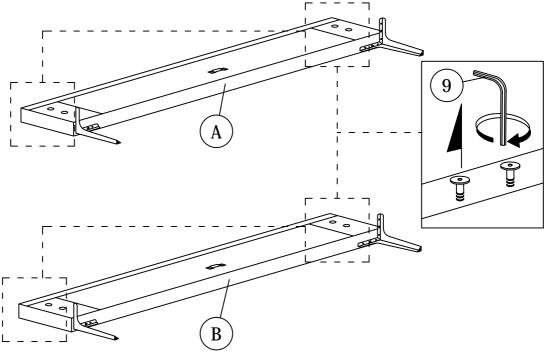

#### STEP 6

6.1 Locate Center Rail (D) into the corresponding brackets inside of Headboard (A) and footboard (B) using hardware parts Wood Screw (1).

7.1 Insert the Slats (G) into the end slat cap (7) & (8) and fix it to the corresponding holes

|                                 | <b>◇</b>                          |  |  |
|---------------------------------|-----------------------------------|--|--|
| 7. BED SLAT SIDE FITTER x 26pcs | 8. BED SLAT CENTER FITTER x 13pcs |  |  |