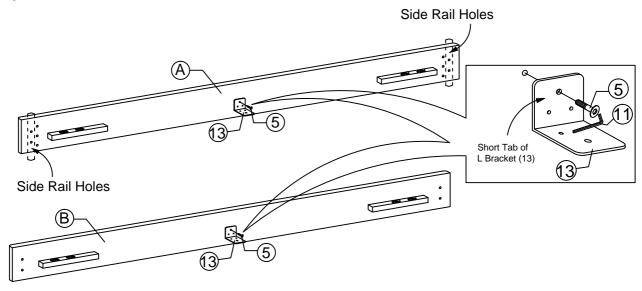

#### Components:

| Α | HEADBOARD PANEL | 1 PC  | F | BED LEG (L)        | 2 PCS |
|---|-----------------|-------|---|--------------------|-------|
| В | FOOTBOARD PANEL | 1 PC  | G | BED LEG (R)        | 2 PCS |
| С | SIDE RAIL       | 2 PCS | Н | LEG SUPPORT RAIL   | 2 PCS |
| D | CENTER RAIL     | 1 PC  | 1 | LEG MOUNTING PLATE | 4 PCS |
| Е | CENTER RAIL LEG | 3 PCS | J | BED SLATS          | 1 SET |

## HARDWARE BED FRAME

| 1 [= | JCBC BOLT M6 x 90mm | 3 PCS  | 8  | <b>O</b>                   | M6 SPRING WASHER   | 24 PCS |
|------|---------------------|--------|----|----------------------------|--------------------|--------|
| 2    | JCBC BOLT M6 x 50mm | 16 PCS | 9  | $\odot$                    | M6 FLAT WASHER     | 24 PCS |
| 3    | JCBC BOLT M6 x 40mm | 12 PCS | 10 | ( <del>]'/////////</del> > | PH SCREW M4 x 32mm | 22 PCS |
| 4    | JCBC BOLT M6 x 20mm | 8 PCS  | 11 |                            | M4 ALLEN KEY       | 1 PC   |
| 5    | JCBC BOLT M6 x 15mm | 4 PCS  | 12 |                            | M5 ALLEN KEY       | 1 PC   |
| 6    | JCBB BOLT M8 x 50mm | 8 PCS  | 13 |                            | L BRACKET          | 2 PCS  |
| 7    | BARREL NUT          | 3 PCS  | 14 |                            | ADJUSTABLE FOOT    | 3 PCS  |