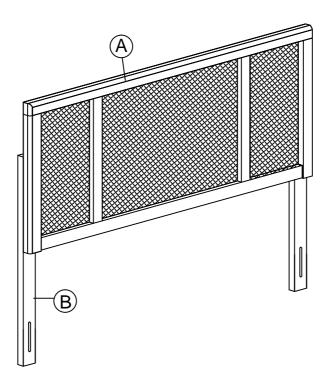

## Component:

1.1 Insert and secure the Bed Leg (H) to the Headboard (A) and Footb**oa**rd (B) using hardware parts Wood Screw (2), Bolt (4), Flat Washer (5), Spring Washer (6) and Allen Key (9).