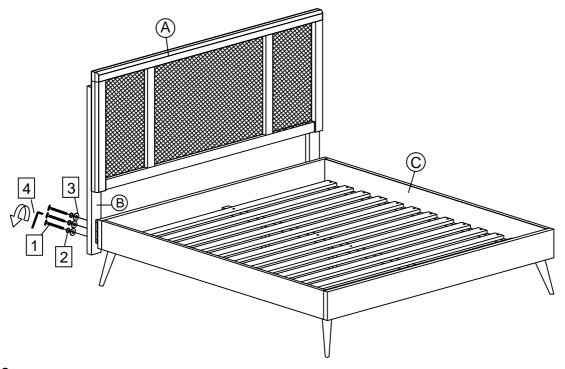

## Component:

1.1 Insert and secure the Bed Leg (H) to the Headboard (A) and Footb**oa**rd (B) using hardware parts Wood Screw (2), Bolt (4), Flat Washer (5), Spring Washer (6) and Allen Key (9).

#### STEP 2

2.1 Fasten Center Rail Leg (E) to Center Rail (D) attach by screwing the protruding nut into the corresponding holes.

3.1 Loosen the pre-inserted bolt on the Headboard (A) & Footboard (B) using hardware part Allen Key (9).