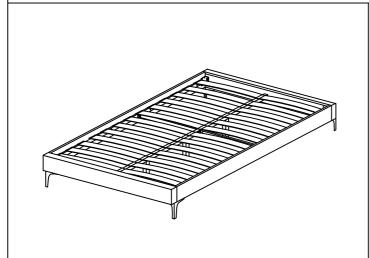

## STEP 8

8.1 Carefully position the assembled bed to the desired location by four adults.

Assembly is complete. The bed is ready to use now!

NOTE: Hardware may loosen over time. Periodically check that all connections are tight.