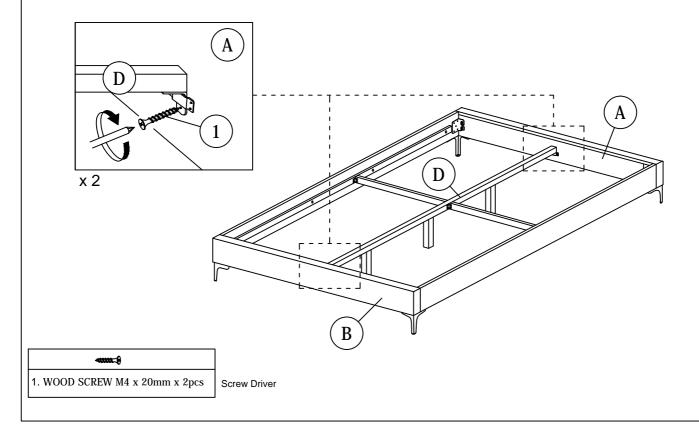

## Component:

1.1 Insert and secure the Bed Leg (H) to the Headboard (A) and Footb**oa**rd (B) using hardware parts Wood Screw (2), Bolt (4), Flat Washer (5), Spring Washer (6) and Allen Key (9).