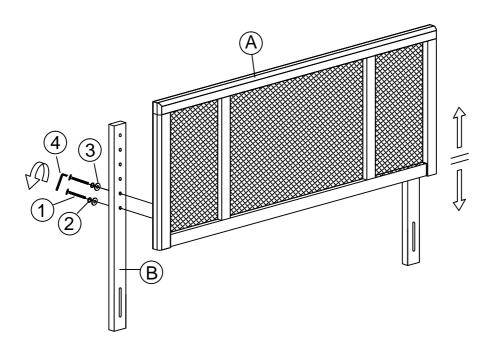

## Component:

1.1 Insert and secure the Bed Leg (H) to the Headboard (A) and Footb**oa**rd (B) using hardware parts Wood Screw (2), Bolt (4), Flat Washer (5), Spring Washer (6) and Allen Key (9).

#### STEP 2

2.1 Fasten Center Rail Leg (E) to Center Rail (D) attach by screwing the protruding nut into the corresponding holes.

3.1 Loosen the pre-inserted bolt on the Headboard (A) & Footboard (B) using hardware part Allen Key (9).