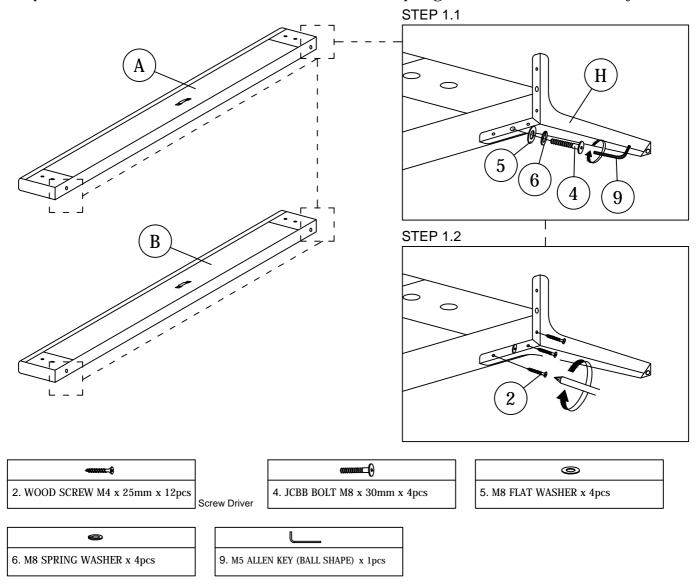

## Component:

1.1 Insert and secure the Bed Leg (H) to the Headboard (A) and Footb**oa**rd (B) using hardware parts Wood Screw (2), Bolt (4), Flat Washer (5), Spring Washer (6) and Allen Key (9).