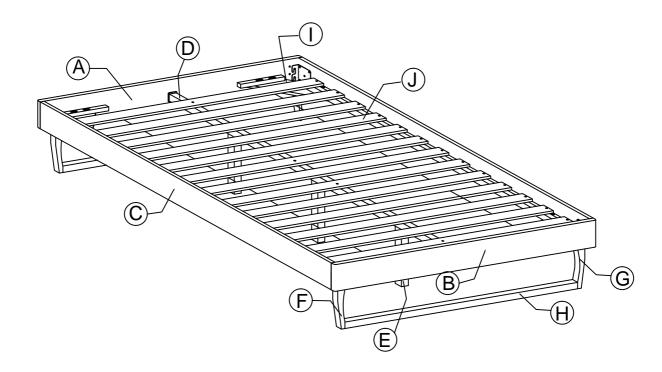

#### Components:

| Α | HEADBOARD PANEL | 1 PC  | F | BED LEG (L)        | 2 PCS |
|---|-----------------|-------|---|--------------------|-------|
| В | FOOTBOARD PANEL | 1 PC  | G | BED LEG (R)        | 2 PCS |
| С | SIDE RAIL       | 2 PCS | Н | LEG SUPPORT RAIL   | 2 PCS |
| D | CENTER RAIL     | 1 PC  | 1 | LEG MOUNTING PLATE | 4 PCS |
| Е | CENTER RAIL LEG | 3 PCS | J | BED SLATS          | 1 SET |