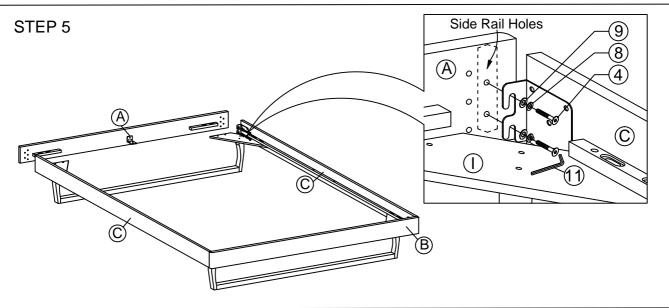

#### Components:

| Α | HEADBOARD PANEL | 1 PC  | F | BED LEG (L)        | 2 PCS |
|---|-----------------|-------|---|--------------------|-------|
| В | FOOTBOARD PANEL | 1 PC  | G | BED LEG (R)        | 2 PCS |
| С | SIDE RAIL       | 2 PCS | Н | LEG SUPPORT RAIL   | 2 PCS |
| D | CENTER RAIL     | 1 PC  | 1 | LEG MOUNTING PLATE | 4 PCS |
| Е | CENTER RAIL LEG | 3 PCS | J | BED SLATS          | 1 SET |

## HARDWARE BED FRAME

| 1 [= | JCBC BOLT M6 x 90mm | 3 PCS  | 8  | <b>O</b>                   | M6 SPRING WASHER   | 24 PCS |
|------|---------------------|--------|----|----------------------------|--------------------|--------|
| 2    | JCBC BOLT M6 x 50mm | 16 PCS | 9  | $\odot$                    | M6 FLAT WASHER     | 24 PCS |
| 3    | JCBC BOLT M6 x 40mm | 12 PCS | 10 | ( <del>]'/////////</del> > | PH SCREW M4 x 32mm | 22 PCS |
| 4    | JCBC BOLT M6 x 20mm | 8 PCS  | 11 |                            | M4 ALLEN KEY       | 1 PC   |
| 5    | JCBC BOLT M6 x 15mm | 4 PCS  | 12 |                            | M5 ALLEN KEY       | 1 PC   |
| 6    | JCBB BOLT M8 x 50mm | 8 PCS  | 13 |                            | L BRACKET          | 2 PCS  |
| 7    | BARREL NUT          | 3 PCS  | 14 |                            | ADJUSTABLE FOOT    | 3 PCS  |