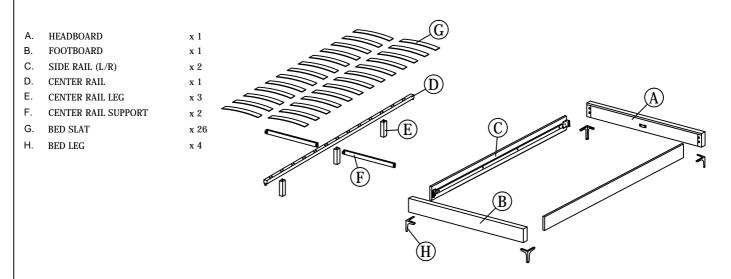

## Component:

1.1 Insert and secure the Bed Leg (H) to the Headboard (A) and Footb**oa**rd (B) using hardware parts Wood Screw (2), Bolt (4), Flat Washer (5), Spring Washer (6) and Allen Key (9).

#### STEP 2

2.1 Fasten Center Rail Leg (E) to Center Rail (D) attach by screwing the protruding nut into the corresponding holes.

3.1 Loosen the pre-inserted bolt on the Headboard (A) & Footboard (B) using hardware part Allen Key (9).

#### STEP 4

4.1 Attach the Side Rails (C) to the Headboard (A) & Footboard (B) using hardware part Allen Key (9).

- 5.1 Locate Center Rail (D) into the corresponding brackets inside of Headboard (A) and Footboard (B).
- 5.2 Insert and secure the Center Rail Support (F) to the Center Rail (D) & Side Rail (C) using hardware parts Wood Screw (3).

#### STEP 6

6.1 Locate Center Rail (D) into the corresponding brackets inside of Headboard (A) and footboard (B) using hardware parts Wood Screw (1).

7.1 Insert the Slats (G) into the end slat cap (7) & (8) and fix it to the corresponding holes