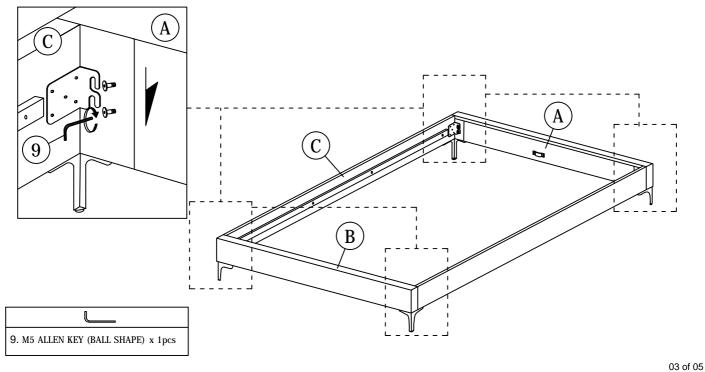

#### STEP 2

2.1 Fasten Center Rail Leg (E) to Center Rail (D) attach by screwing the protruding nut into the corresponding holes.

3.1 Loosen the pre-inserted bolt on the Headboard (A) & Footboard (B) using hardware part Allen Key (9).

9. M5 ALLEN KEY (BALL SHAPE) x 1pcs