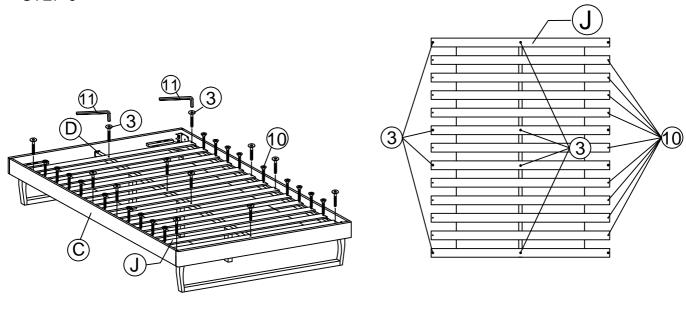

# STEP 7

STEP 10

10.1 Assembly completed.

#### STEP 6

6.1 Locate Center Rail (D) into the corresponding brackets inside of Headboard (A) and footboard (B) using hardware parts Wood Screw (1).

7.1 Insert the Slats (G) into the end slat cap (7) & (8) and fix it to the corresponding holes