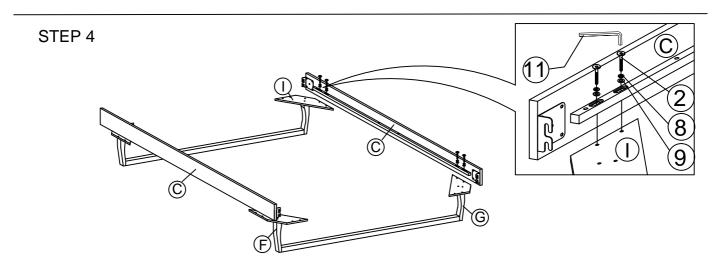

#### Components:

| Α | HEADBOARD PANEL | 1 PC  | F | BED LEG (L)        | 2 PCS |
|---|-----------------|-------|---|--------------------|-------|
| В | FOOTBOARD PANEL | 1 PC  | G | BED LEG (R)        | 2 PCS |
| С | SIDE RAIL       | 2 PCS | Н | LEG SUPPORT RAIL   | 2 PCS |
| D | CENTER RAIL     | 1 PC  | 1 | LEG MOUNTING PLATE | 4 PCS |
| Е | CENTER RAIL LEG | 3 PCS | J | BED SLATS          | 1 SET |

## HARDWARE BED FRAME

| 1 [= | JCBC BOLT M6 x 90mm | 3 PCS  | 8  | <b>O</b>                   | M6 SPRING WASHER   | 24 PCS |
|------|---------------------|--------|----|----------------------------|--------------------|--------|
| 2    | JCBC BOLT M6 x 50mm | 16 PCS | 9  | $\odot$                    | M6 FLAT WASHER     | 24 PCS |
| 3    | JCBC BOLT M6 x 40mm | 12 PCS | 10 | ( <del>]'/////////</del> > | PH SCREW M4 x 32mm | 22 PCS |
| 4    | JCBC BOLT M6 x 20mm | 8 PCS  | 11 |                            | M4 ALLEN KEY       | 1 PC   |
| 5    | JCBC BOLT M6 x 15mm | 4 PCS  | 12 |                            | M5 ALLEN KEY       | 1 PC   |
| 6    | JCBB BOLT M8 x 50mm | 8 PCS  | 13 |                            | L BRACKET          | 2 PCS  |
| 7    | BARREL NUT          | 3 PCS  | 14 |                            | ADJUSTABLE FOOT    | 3 PCS  |