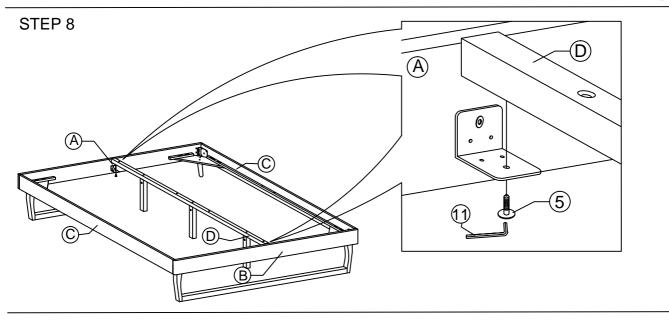

## STEP 8

8.1 Carefully position the assembled bed to the desired location by four adults.

Assembly is complete. The bed is ready to use now!

NOTE: Hardware may loosen over time. Periodically check that all connections are tight.