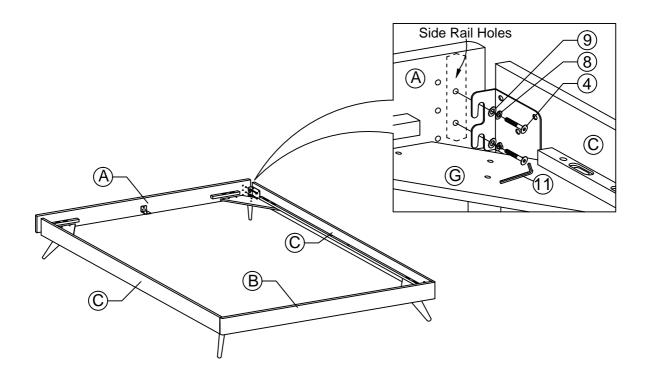

--------------|--------------------|--------|
| 2 | JCBC BOLT M6 x 50mm | 16 PCS | 9  | $\bigcirc$                 | M6 FLAT WASHER     | 24 PCS |
| 3 | JCBC BOLT M6 x 40mm | 12 PCS | 10 | (] <del>-'/////////⊳</del> | PH SCREW M4 x 32mm | 18 PCS |
| 4 | JCBC BOLT M6 x 20mm | 8 PCS  | 11 |                            | M4 ALLEN KEY       | 1 PC   |
| 5 | JCBC BOLT M6 x 15mm | 4 PCS  | 12 |                            | M5 ALLEN KEY       | 1 PC   |
| 6 | JCBB BOLT M8 x 50mm | 8 PCS  | 13 |                            | L BRACKET          | 2 PCS  |
| 7 | BARREL NUT          | 3 PCS  | 14 |                            | ADJUSTABLE FOOT    | 3 PCS  |
|   |                     |        |    |                            |                    |        |

STEP 1



## STEP 2





## STEP 3



STEP 4





### STEP 5



STEP 6





STEP 8



## STEP 9

9.1 Assembly completed.