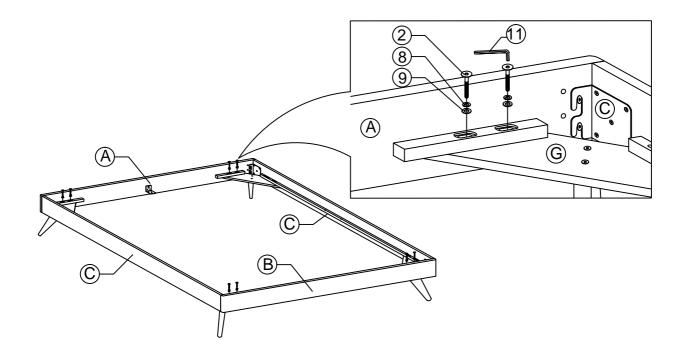

-------------------|--------|
| 2 | JCBC BOLT M6 x 50mm | 16 PCS | 9  | $\bigcirc$                 | M6 FLAT WASHER     | 24 PCS |
| 3 | JCBC BOLT M6 x 40mm | 12 PCS | 10 | (] <del>-'/////////⊳</del> | PH SCREW M4 x 32mm | 18 PCS |
| 4 | JCBC BOLT M6 x 20mm | 8 PCS  | 11 |                            | M4 ALLEN KEY       | 1 PC   |
| 5 | JCBC BOLT M6 x 15mm | 4 PCS  | 12 |                            | M5 ALLEN KEY       | 1 PC   |
| 6 | JCBB BOLT M8 x 50mm | 8 PCS  | 13 |                            | L BRACKET          | 2 PCS  |
| 7 | BARREL NUT          | 3 PCS  | 14 |                            | ADJUSTABLE FOOT    | 3 PCS  |
|   |                     |        |    |                            |                    |        |

STEP 1



## STEP 2





## STEP 3



STEP 4





### STEP 5



STEP 6





STEP 8



## STEP 9

9.1 Assembly completed.