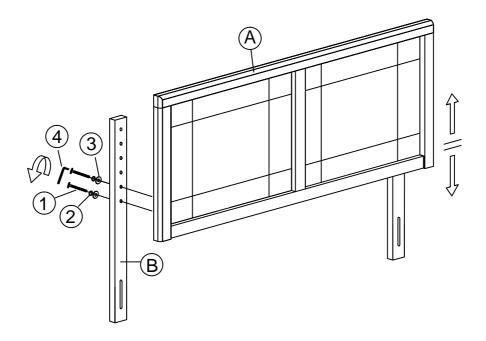

### STEP 1

1.1 Align pre-drilled support stand holes over the pre-drilled headboard holes according to your desired headboard height.

1.2 Secure each HB support stand by using 2x JCBC Bolt [1] and 2x M6 Spring Washer [2] and 2x M6 Flat Washer [3]. Tighten with supplied Allen Key [4].

Repeat the same procedure to secure the other side.

#### Note: Hardware may loosen over time. Periodically check that all connections are tight.