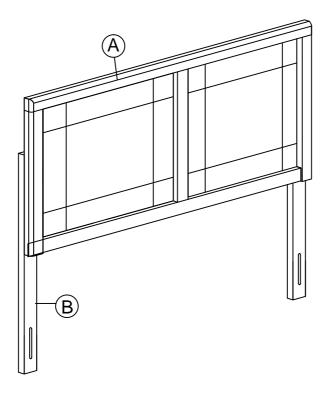

Components:

| А | HEADBOARD | 1 PC |
|---|-----------|------|
|   |           |      |

| В | HB SUPPORT | 2 PCS |
|---|------------|-------|
|   |            |       |

C BED FRAME (DOES NOT INCLUDE WITH THE PURCHASE)