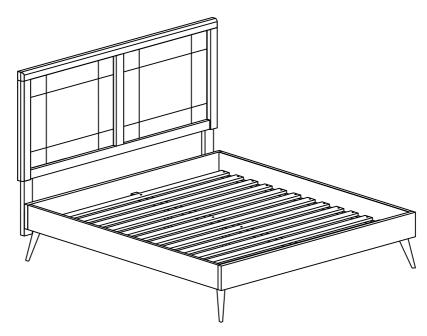

### STEP 3

3.1 Assembly completed.

Thank you for purchasing the MODWAY BED!

Before you start, here are some helpful advice:

1. We suggest you spend a short time reading through this leaflet and then follow the simple step instructions.