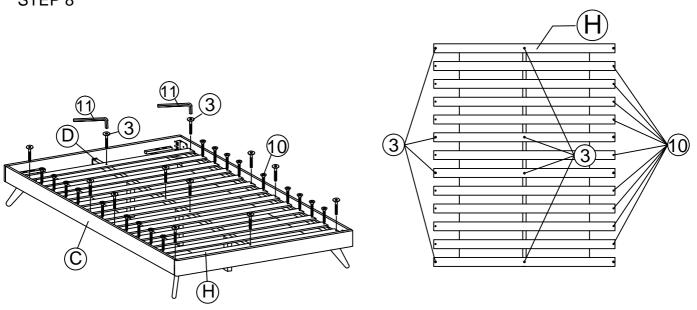

------|
| 2 | JCBC BOLT M6 x 50mm | 16 PCS | 9  | $\bigcirc$                 | M6 FLAT WASHER     | 24 PCS |
| 3 | JCBC BOLT M6 x 40mm | 12 PCS | 10 | (] <del>-'/////////⊳</del> | PH SCREW M4 x 32mm | 18 PCS |
| 4 | JCBC BOLT M6 x 20mm | 8 PCS  | 11 |                            | M4 ALLEN KEY       | 1 PC   |
| 5 | JCBC BOLT M6 x 15mm | 4 PCS  | 12 |                            | M5 ALLEN KEY       | 1 PC   |
| 6 | JCBB BOLT M8 x 50mm | 8 PCS  | 13 |                            | L BRACKET          | 2 PCS  |
| 7 | BARREL NUT          | 3 PCS  | 14 |                            | ADJUSTABLE FOOT    | 3 PCS  |
|   |                     |        |    |                            |                    |        |

STEP 1



## STEP 2





## STEP 3



STEP 4





### STEP 5



STEP 6





STEP 8



## STEP 9

9.1 Assembly completed.