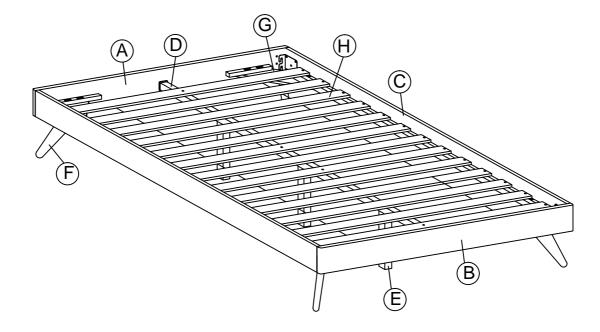

#### Components:

| А | HEADBOARD PANEL | 1 PC  | Е | CENTER RAIL LEG    | 3 PCS |
|---|-----------------|-------|---|--------------------|-------|
| В | FOOTBOARD PANEL | 1 PC  | F | BED LEG            | 4 PCS |
| С | SIDE RAIL       | 2 PCS | G | LEG MOUNTING PLATE | 4 PCS |
| D | CENTER RAIL     | 1 PC  | н | BED SLATS          | 1 SET |