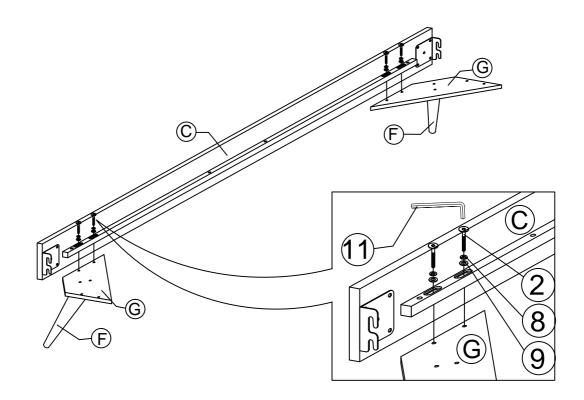

------------------------|--------------------|--------|
| 2 | JCBC BOLT M6 x 50mm | 16 PCS | 9  | $\bigcirc$                 | M6 FLAT WASHER     | 24 PCS |
| 3 | JCBC BOLT M6 x 40mm | 12 PCS | 10 | (] <del>-'/////////⊳</del> | PH SCREW M4 x 32mm | 18 PCS |
| 4 | JCBC BOLT M6 x 20mm | 8 PCS  | 11 |                            | M4 ALLEN KEY       | 1 PC   |
| 5 | JCBC BOLT M6 x 15mm | 4 PCS  | 12 |                            | M5 ALLEN KEY       | 1 PC   |
| 6 | JCBB BOLT M8 x 50mm | 8 PCS  | 13 |                            | L BRACKET          | 2 PCS  |
| 7 | BARREL NUT          | 3 PCS  | 14 |                            | ADJUSTABLE FOOT    | 3 PCS  |
|   |                     |        |    |                            |                    |        |

STEP 1



## STEP 2





## STEP 3



STEP 4





### STEP 5



STEP 6





STEP 8



## STEP 9

9.1 Assembly completed.