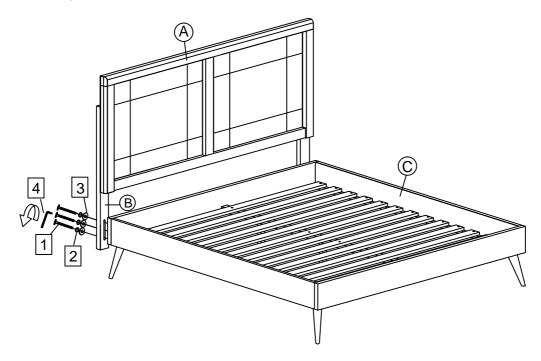

### STEP 2

2.1 Line up the bed frame board's pre-drilled holes to match those of the headboard.

2.2 Secure the headboard to the bed frame by using 3x JCBC Bolt [1] and 3x M6 Spring Washer [2] and 3x M6 Flat Washer [3] for the thicker bed frame. Tighten with supplied Allen Key [4].

2.3 Repeat the same procedure for each screw and each side of the bed frame.