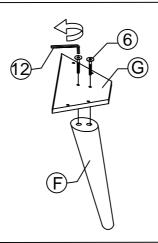

---------|--------|----|----------------------------|--------------------|--------|
| 2 | JCBC BOLT M6 x 50mm | 16 PCS | 9  | $\bigcirc$                 | M6 FLAT WASHER     | 24 PCS |
| 3 | JCBC BOLT M6 x 40mm | 12 PCS | 10 | (] <del>-'/////////⊳</del> | PH SCREW M4 x 32mm | 18 PCS |
| 4 | JCBC BOLT M6 x 20mm | 8 PCS  | 11 |                            | M4 ALLEN KEY       | 1 PC   |
| 5 | JCBC BOLT M6 x 15mm | 4 PCS  | 12 |                            | M5 ALLEN KEY       | 1 PC   |
| 6 | JCBB BOLT M8 x 50mm | 8 PCS  | 13 |                            | L BRACKET          | 2 PCS  |
| 7 | BARREL NUT          | 3 PCS  | 14 |                            | ADJUSTABLE FOOT    | 3 PCS  |
|   |                     |        |    |                            |                    |        |

STEP 1



## STEP 2





## STEP 3



STEP 4





### STEP 5



STEP 6





STEP 8



## STEP 9

9.1 Assembly completed.