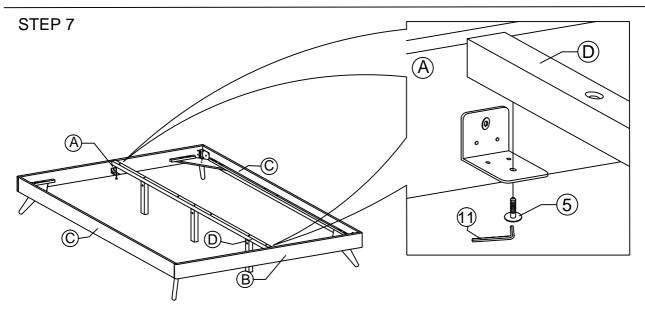

-------|--------|
| 2 | JCBC BOLT M6 x 50mm | 16 PCS | 9  | $\bigcirc$                 | M6 FLAT WASHER     | 24 PCS |
| 3 | JCBC BOLT M6 x 40mm | 12 PCS | 10 | (] <del>-'/////////⊳</del> | PH SCREW M4 x 32mm | 18 PCS |
| 4 | JCBC BOLT M6 x 20mm | 8 PCS  | 11 |                            | M4 ALLEN KEY       | 1 PC   |
| 5 | JCBC BOLT M6 x 15mm | 4 PCS  | 12 |                            | M5 ALLEN KEY       | 1 PC   |
| 6 | JCBB BOLT M8 x 50mm | 8 PCS  | 13 |                            | L BRACKET          | 2 PCS  |
| 7 | BARREL NUT          | 3 PCS  | 14 |                            | ADJUSTABLE FOOT    | 3 PCS  |
|   |                     |        |    |                            |                    |        |

STEP 1



## STEP 2





## STEP 3



STEP 4





### STEP 5



STEP 6





STEP 8



## STEP 9

9.1 Assembly completed.