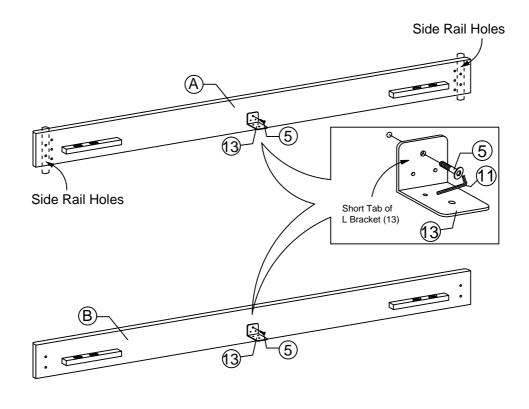

-----|----|----------------------------|--------------------|--------|
| 2 | JCBC BOLT M6 x 50mm | 16 PCS | 9  | $\bigcirc$                 | M6 FLAT WASHER     | 24 PCS |
| 3 | JCBC BOLT M6 x 40mm | 12 PCS | 10 | (] <del>-'/////////⊳</del> | PH SCREW M4 x 32mm | 18 PCS |
| 4 | JCBC BOLT M6 x 20mm | 8 PCS  | 11 |                            | M4 ALLEN KEY       | 1 PC   |
| 5 | JCBC BOLT M6 x 15mm | 4 PCS  | 12 |                            | M5 ALLEN KEY       | 1 PC   |
| 6 | JCBB BOLT M8 x 50mm | 8 PCS  | 13 |                            | L BRACKET          | 2 PCS  |
| 7 | BARREL NUT          | 3 PCS  | 14 |                            | ADJUSTABLE FOOT    | 3 PCS  |
|   |                     |        |    |                            |                    |        |

STEP 1



## STEP 2





## STEP 3



STEP 4





### STEP 5



STEP 6





STEP 8



## STEP 9

9.1 Assembly completed.