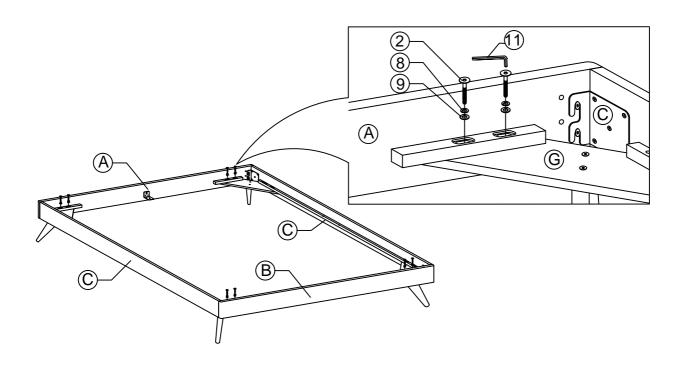

## STEP 2

STEP 3

STEP 4

STEP 5

STEP 6

STEP 8

STEP 9

9.1 Assembly completed.