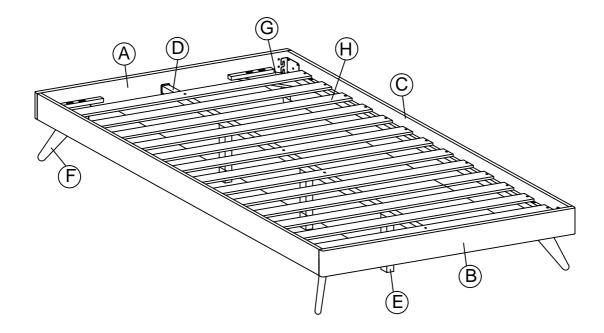

## Components:

| Α | HEADBOARD PANEL | 1 PC  | E | CENTER RAIL LEG    | 3 PCS |
|---|-----------------|-------|---|--------------------|-------|
| В | FOOTBOARD PANEL | 1 PC  | F | BED LEG            | 4 PCS |
| С | SIDE RAIL       | 2 PCS | G | LEG MOUNTING PLATE | 4 PCS |
| D | CENTER RAIL     | 1 PC  | Н | BED SLATS          | 1 SET |