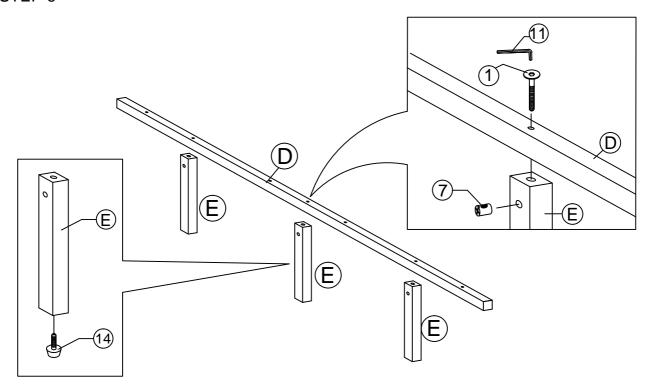

## STEP 2

STEP 3

STEP 4

STEP 5

STEP 6

STEP 8

STEP 9

9.1 Assembly completed.