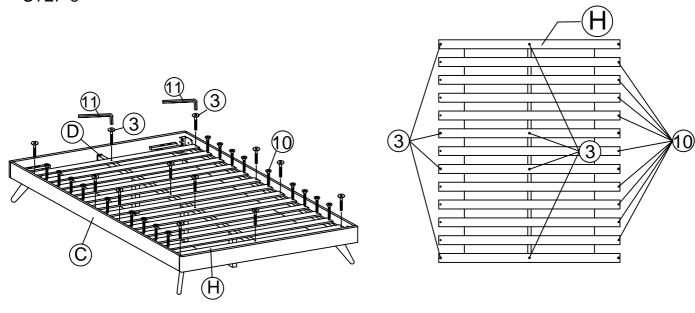

## STEP 2

STEP 3

STEP 4

STEP 5

STEP 6

STEP 8

STEP 9

9.1 Assembly completed.