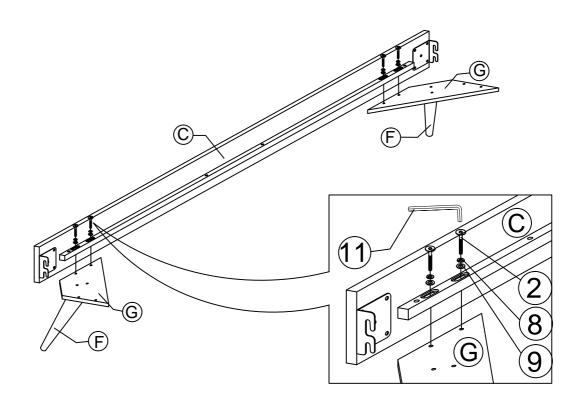

## STEP 2

STEP 3

STEP 4

STEP 5

STEP 6

STEP 8

STEP 9

9.1 Assembly completed.