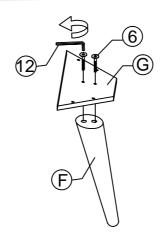

---|---------------------|--------|-------------------------------------------|--------------------|--------|
| 2   | JCBC BOLT M6 x 50mm | 16 PCS | 9 🔘                                       | M6 FLAT WASHER     | 24 PCS |
| 3   | JCBC BOLT M6 x 40mm | 12 PCS | 10 (†************************************ | PH SCREW M4 x 32mm | 18 PCS |
| 4   | JCBC BOLT M6 x 20mm | 8 PCS  | 11                                        | M4 ALLEN KEY       | 1 PC   |
| 5   | JCBC BOLT M6 x 15mm | 4 PCS  | 12                                        | M5 ALLEN KEY       | 1 PC   |
| 6   | JCBB BOLT M8 x 50mm | 8 PCS  | 13                                        | L BRACKET          | 2 PCS  |
| 7   | BARREL NUT          | 3 PCS  | 14                                        | ADJUSTABLE FOOT    | 3 PCS  |

## STEP 1



## STEP 2





STEP 3



STEP 4





STEP 5



STEP 6







STEP 8



STEP 9

9.1 Assembly completed.