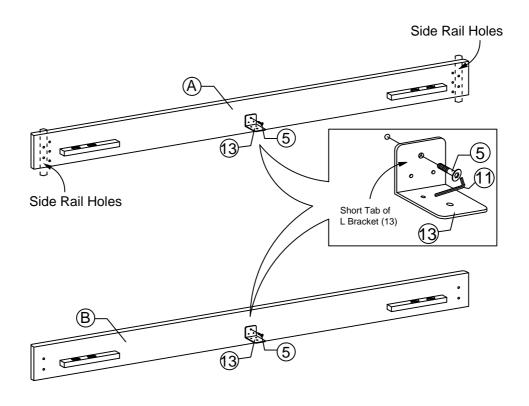

## STEP 2

STEP 3

STEP 4

STEP 5

STEP 6

STEP 8

STEP 9

9.1 Assembly completed.