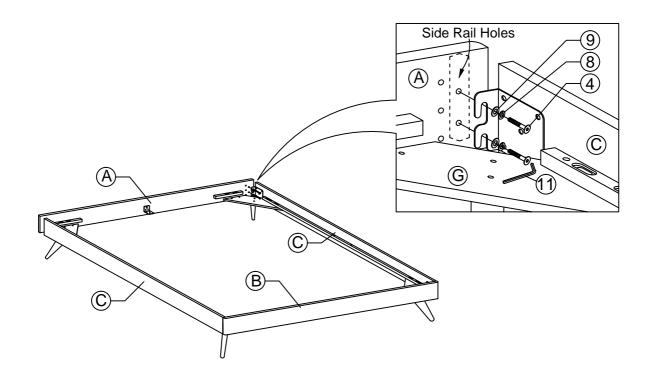

-------------------------------------------|--------------------|--------|
| 2   | JCBC BOLT M6 x 50mm | 16 PCS | 9 🔘                                       | M6 FLAT WASHER     | 24 PCS |
| 3   | JCBC BOLT M6 x 40mm | 12 PCS | 10 (†************************************ | PH SCREW M4 x 32mm | 18 PCS |
| 4   | JCBC BOLT M6 x 20mm | 8 PCS  | 11                                        | M4 ALLEN KEY       | 1 PC   |
| 5   | JCBC BOLT M6 x 15mm | 4 PCS  | 12                                        | M5 ALLEN KEY       | 1 PC   |
| 6   | JCBB BOLT M8 x 50mm | 8 PCS  | 13                                        | L BRACKET          | 2 PCS  |
| 7   | BARREL NUT          | 3 PCS  | 14                                        | ADJUSTABLE FOOT    | 3 PCS  |

## STEP 1



## STEP 2





STEP 3



STEP 4





STEP 5



STEP 6







STEP 8



STEP 9

9.1 Assembly completed.