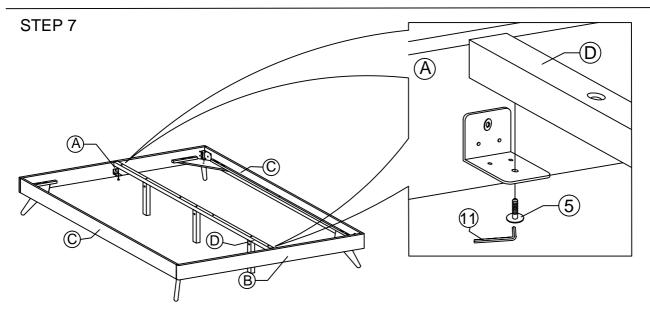

## STEP 2

STEP 3

STEP 4

STEP 5

STEP 6

STEP 8

STEP 9

9.1 Assembly completed.