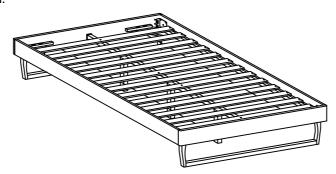

| M6 FLAT WASHER     | 24 PCS |
| 3   | JCBC BOLT M6 x 40mm | 12 PCS | 10 | ( <del> ''''                                </del> | PH SCREW M4 x 32mm | 22 PCS |
| 4   | JCBC BOLT M6 x 20mm | 8 PCS  | 11 |                                                    | M4 ALLEN KEY       | 1 PC   |
| 5   | JCBC BOLT M6 x 15mm | 4 PCS  | 12 |                                                    | M5 ALLEN KEY       | 1 PC   |
| 6   | JCBB BOLT M8 x 50mm | 8 PCS  | 13 |                                                    | L BRACKET          | 2 PCS  |
| 7   | BARREL NUT          | 3 PCS  | 14 |                                                    | ADJUSTABLE FOOT    | 3 PCS  |

# STEP 1



## STEP 2





STEP 3









STEP 6



## STEP 7











STEP 10

10.1 Assembly completed.