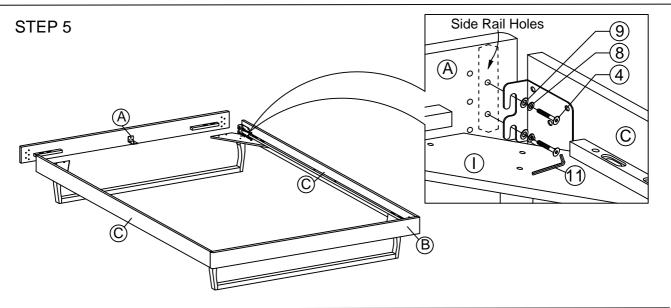

2   | JCBC BOLT M6 x 50mm | 16 PCS | 9  | $\odot$                                            | M6 FLAT WASHER     | 24 PCS |
| 3   | JCBC BOLT M6 x 40mm | 12 PCS | 10 | ( <del> ''''                                </del> | PH SCREW M4 x 32mm | 22 PCS |
| 4   | JCBC BOLT M6 x 20mm | 8 PCS  | 11 |                                                    | M4 ALLEN KEY       | 1 PC   |
| 5   | JCBC BOLT M6 x 15mm | 4 PCS  | 12 |                                                    | M5 ALLEN KEY       | 1 PC   |
| 6   | JCBB BOLT M8 x 50mm | 8 PCS  | 13 |                                                    | L BRACKET          | 2 PCS  |
| 7   | BARREL NUT          | 3 PCS  | 14 |                                                    | ADJUSTABLE FOOT    | 3 PCS  |

# STEP 1



## STEP 2





STEP 3









STEP 6



## STEP 7











STEP 10

10.1 Assembly completed.