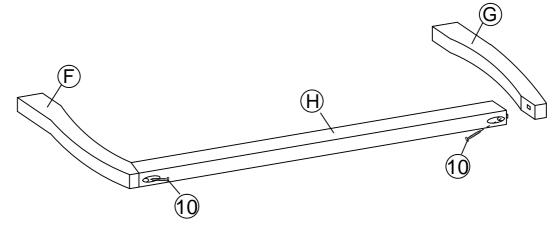

#### Components:

| Α | HEADBOARD PANEL | 1 PC  | F | BED LEG (L)        | 2 PCS |
|---|-----------------|-------|---|--------------------|-------|
| В | FOOTBOARD PANEL | 1 PC  | G | BED LEG (R)        | 2 PCS |
| С | SIDE RAIL       | 2 PCS | Н | LEG SUPPORT RAIL   | 2 PCS |
| D | CENTER RAIL     | 1 PC  | 1 | LEG MOUNTING PLATE | 4 PCS |
| Е | CENTER RAIL LEG | 3 PCS | J | BED SLATS          | 1 SET |

### HARDWARE BED FRAME

| 1 [ | JCBC BOLT M6 x 90mm | 3 PCS  | 8  | 0                                                  | M6 SPRING WASHER   | 24 PCS |
|-----|---------------------|--------|----|----------------------------------------------------|--------------------|--------|
| 2   | JCBC BOLT M6 x 50mm | 16 PCS | 9  | $\odot$                                            | M6 FLAT WASHER     | 24 PCS |
| 3   | JCBC BOLT M6 x 40mm | 12 PCS | 10 | ( <del> ''''                                </del> | PH SCREW M4 x 32mm | 22 PCS |
| 4   | JCBC BOLT M6 x 20mm | 8 PCS  | 11 |                                                    | M4 ALLEN KEY       | 1 PC   |
| 5   | JCBC BOLT M6 x 15mm | 4 PCS  | 12 |                                                    | M5 ALLEN KEY       | 1 PC   |
| 6   | JCBB BOLT M8 x 50mm | 8 PCS  | 13 |                                                    | L BRACKET          | 2 PCS  |
| 7   | BARREL NUT          | 3 PCS  | 14 |                                                    | ADJUSTABLE FOOT    | 3 PCS  |