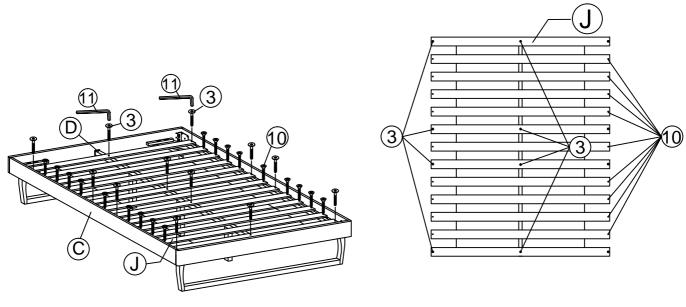

S | 9  | $\odot$                                            | M6 FLAT WASHER     | 24 PCS |
| 3   | JCBC BOLT M6 x 40mm | 12 PCS | 10 | ( <del> ''''                                </del> | PH SCREW M4 x 32mm | 22 PCS |
| 4   | JCBC BOLT M6 x 20mm | 8 PCS  | 11 |                                                    | M4 ALLEN KEY       | 1 PC   |
| 5   | JCBC BOLT M6 x 15mm | 4 PCS  | 12 |                                                    | M5 ALLEN KEY       | 1 PC   |
| 6   | JCBB BOLT M8 x 50mm | 8 PCS  | 13 |                                                    | L BRACKET          | 2 PCS  |
| 7   | BARREL NUT          | 3 PCS  | 14 |                                                    | ADJUSTABLE FOOT    | 3 PCS  |

# STEP 1



## STEP 2





STEP 3









STEP 6



## STEP 7











STEP 10

10.1 Assembly completed.