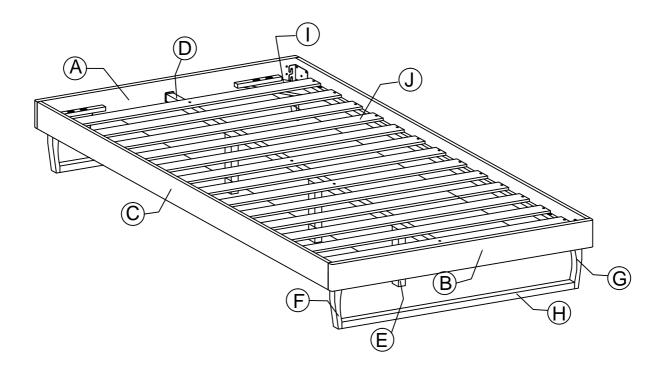

#### Components:

| Α | HEADBOARD PANEL | 1 PC  | F | BED LEG (L)        | 2 PCS |
|---|-----------------|-------|---|--------------------|-------|
| В | FOOTBOARD PANEL | 1 PC  | G | BED LEG (R)        | 2 PCS |
| С | SIDE RAIL       | 2 PCS | Н | LEG SUPPORT RAIL   | 2 PCS |
| D | CENTER RAIL     | 1 PC  | 1 | LEG MOUNTING PLATE | 4 PCS |
| Е | CENTER RAIL LEG | 3 PCS | J | BED SLATS          | 1 SET |