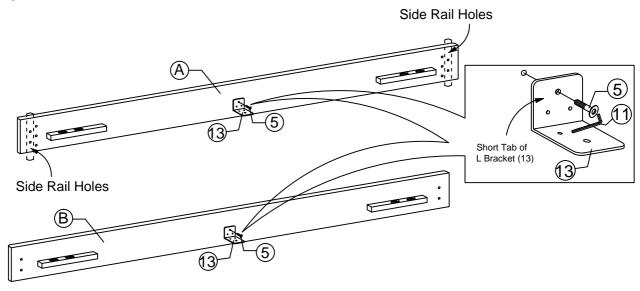

#### Components:

| Α | HEADBOARD PANEL | 1 PC  | F | BED LEG (L)        | 2 PCS |
|---|-----------------|-------|---|--------------------|-------|
| В | FOOTBOARD PANEL | 1 PC  | G | BED LEG (R)        | 2 PCS |
| С | SIDE RAIL       | 2 PCS | Н | LEG SUPPORT RAIL   | 2 PCS |
| D | CENTER RAIL     | 1 PC  | 1 | LEG MOUNTING PLATE | 4 PCS |
| Е | CENTER RAIL LEG | 3 PCS | J | BED SLATS          | 1 SET |

### HARDWARE BED FRAME

| 1 [ | JCBC BOLT M6 x 90mm | 3 PCS  | 8  | 0                                                  | M6 SPRING WASHER   | 24 PCS |
|-----|---------------------|--------|----|----------------------------------------------------|--------------------|--------|
| 2   | JCBC BOLT M6 x 50mm | 16 PCS | 9  | $\odot$                                            | M6 FLAT WASHER     | 24 PCS |
| 3   | JCBC BOLT M6 x 40mm | 12 PCS | 10 | ( <del> ''''                                </del> | PH SCREW M4 x 32mm | 22 PCS |
| 4   | JCBC BOLT M6 x 20mm | 8 PCS  | 11 |                                                    | M4 ALLEN KEY       | 1 PC   |
| 5   | JCBC BOLT M6 x 15mm | 4 PCS  | 12 |                                                    | M5 ALLEN KEY       | 1 PC   |
| 6   | JCBB BOLT M8 x 50mm | 8 PCS  | 13 |                                                    | L BRACKET          | 2 PCS  |
| 7   | BARREL NUT          | 3 PCS  | 14 |                                                    | ADJUSTABLE FOOT    | 3 PCS  |

## STEP 2

STEP 3

STEP 6