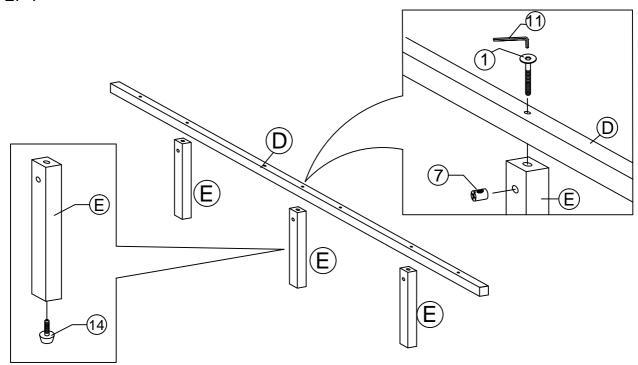

| 16 PCS | 9  | $\odot$                                            | M6 FLAT WASHER     | 24 PCS |
| 3   | JCBC BOLT M6 x 40mm | 12 PCS | 10 | ( <del> ''''                                </del> | PH SCREW M4 x 32mm | 22 PCS |
| 4   | JCBC BOLT M6 x 20mm | 8 PCS  | 11 |                                                    | M4 ALLEN KEY       | 1 PC   |
| 5   | JCBC BOLT M6 x 15mm | 4 PCS  | 12 |                                                    | M5 ALLEN KEY       | 1 PC   |
| 6   | JCBB BOLT M8 x 50mm | 8 PCS  | 13 |                                                    | L BRACKET          | 2 PCS  |
| 7   | BARREL NUT          | 3 PCS  | 14 |                                                    | ADJUSTABLE FOOT    | 3 PCS  |

# STEP 1



## STEP 2





STEP 3









STEP 6



## STEP 7











STEP 10

10.1 Assembly completed.