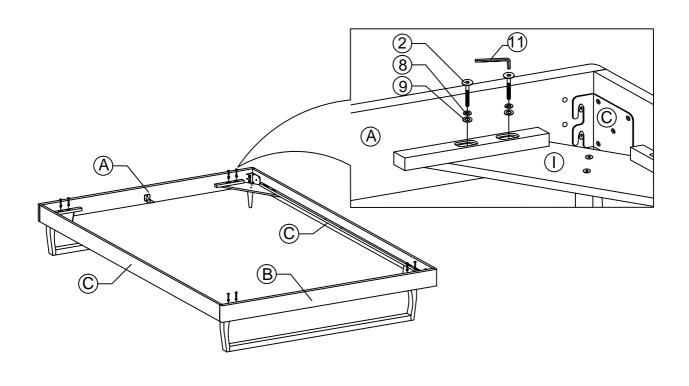

OLT M6 x 50mm | 16 PCS | 9  | $\odot$                                            | M6 FLAT WASHER     | 24 PCS |
| 3   | JCBC BOLT M6 x 40mm | 12 PCS | 10 | ( <del> ''''                                </del> | PH SCREW M4 x 32mm | 22 PCS |
| 4   | JCBC BOLT M6 x 20mm | 8 PCS  | 11 |                                                    | M4 ALLEN KEY       | 1 PC   |
| 5   | JCBC BOLT M6 x 15mm | 4 PCS  | 12 |                                                    | M5 ALLEN KEY       | 1 PC   |
| 6   | JCBB BOLT M8 x 50mm | 8 PCS  | 13 |                                                    | L BRACKET          | 2 PCS  |
| 7   | BARREL NUT          | 3 PCS  | 14 |                                                    | ADJUSTABLE FOOT    | 3 PCS  |

# STEP 1



## STEP 2





STEP 3









STEP 6



## STEP 7











STEP 10

10.1 Assembly completed.