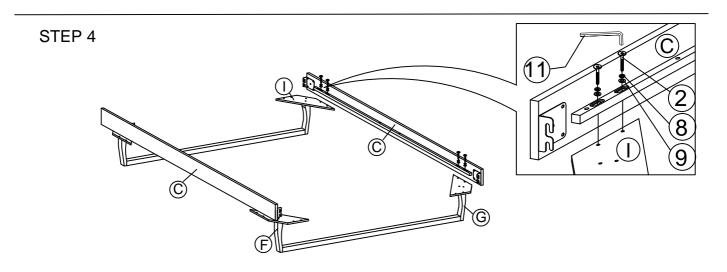

| 2   | JCBC BOLT M6 x 50mm | 16 PCS | 9  | $\odot$                                            | M6 FLAT WASHER     | 24 PCS |
| 3   | JCBC BOLT M6 x 40mm | 12 PCS | 10 | ( <del> ''''                                </del> | PH SCREW M4 x 32mm | 22 PCS |
| 4   | JCBC BOLT M6 x 20mm | 8 PCS  | 11 |                                                    | M4 ALLEN KEY       | 1 PC   |
| 5   | JCBC BOLT M6 x 15mm | 4 PCS  | 12 |                                                    | M5 ALLEN KEY       | 1 PC   |
| 6   | JCBB BOLT M8 x 50mm | 8 PCS  | 13 |                                                    | L BRACKET          | 2 PCS  |
| 7   | BARREL NUT          | 3 PCS  | 14 |                                                    | ADJUSTABLE FOOT    | 3 PCS  |

# STEP 1



## STEP 2





STEP 3









STEP 6



## STEP 7











STEP 10

10.1 Assembly completed.