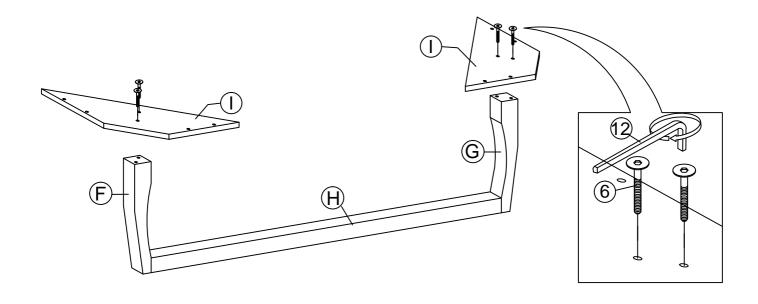

#### Components:

| Α | HEADBOARD PANEL | 1 PC  | F | BED LEG (L)        | 2 PCS |
|---|-----------------|-------|---|--------------------|-------|
| В | FOOTBOARD PANEL | 1 PC  | G | BED LEG (R)        | 2 PCS |
| С | SIDE RAIL       | 2 PCS | Н | LEG SUPPORT RAIL   | 2 PCS |
| D | CENTER RAIL     | 1 PC  | 1 | LEG MOUNTING PLATE | 4 PCS |
| Е | CENTER RAIL LEG | 3 PCS | J | BED SLATS          | 1 SET |

### HARDWARE BED FRAME

| 1 [ | JCBC BOLT M6 x 90mm | 3 PCS  | 8  | 0                                                  | M6 SPRING WASHER   | 24 PCS |
|-----|---------------------|--------|----|----------------------------------------------------|--------------------|--------|
| 2   | JCBC BOLT M6 x 50mm | 16 PCS | 9  | $\odot$                                            | M6 FLAT WASHER     | 24 PCS |
| 3   | JCBC BOLT M6 x 40mm | 12 PCS | 10 | ( <del> ''''                                </del> | PH SCREW M4 x 32mm | 22 PCS |
| 4   | JCBC BOLT M6 x 20mm | 8 PCS  | 11 |                                                    | M4 ALLEN KEY       | 1 PC   |
| 5   | JCBC BOLT M6 x 15mm | 4 PCS  | 12 |                                                    | M5 ALLEN KEY       | 1 PC   |
| 6   | JCBB BOLT M8 x 50mm | 8 PCS  | 13 |                                                    | L BRACKET          | 2 PCS  |
| 7   | BARREL NUT          | 3 PCS  | 14 |                                                    | ADJUSTABLE FOOT    | 3 PCS  |

## STEP 2

STEP 3

STEP 6