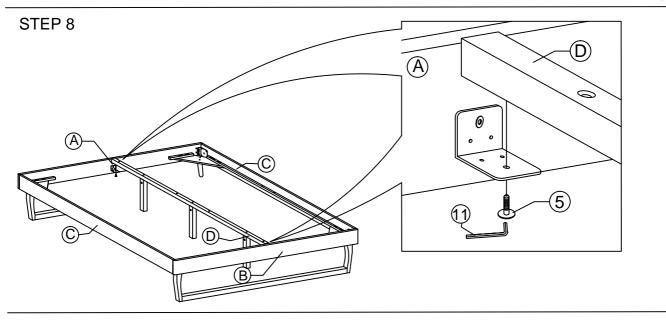

6 PCS | 9  | $\odot$                                            | M6 FLAT WASHER     | 24 PCS |
| 3   | JCBC BOLT M6 x 40mm | 12 PCS | 10 | ( <del> ''''                                </del> | PH SCREW M4 x 32mm | 22 PCS |
| 4   | JCBC BOLT M6 x 20mm | 8 PCS  | 11 |                                                    | M4 ALLEN KEY       | 1 PC   |
| 5   | JCBC BOLT M6 x 15mm | 4 PCS  | 12 |                                                    | M5 ALLEN KEY       | 1 PC   |
| 6   | JCBB BOLT M8 x 50mm | 8 PCS  | 13 |                                                    | L BRACKET          | 2 PCS  |
| 7   | BARREL NUT          | 3 PCS  | 14 |                                                    | ADJUSTABLE FOOT    | 3 PCS  |

# STEP 1



## STEP 2





STEP 3









STEP 6



## STEP 7











STEP 10

10.1 Assembly completed.