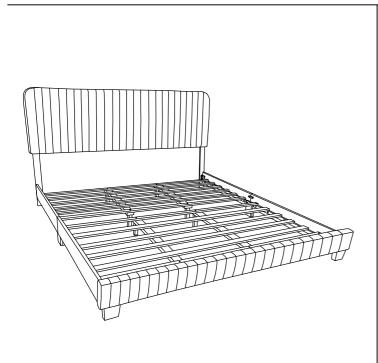

Thank you for purchasing the **MODWAY BED!** 

Before you start, here is some helpful advice:

- 1.We suggest you spend a short time reading through this leaflet and then follow the simple step by step instructions.
- 2.Owing to the size and weight of the bed, we recommend that it is assembled by two adults, on a carpeted or padded area, in the room that it is intended for. Approx assembly time: 20 minutes.
- 3. Please do not use any tools other than those provided or recommended in these instructions.
- 4.Please do not throw away any of the packaging or the instruction until you have checked all the components and hardware and the furniture is fully assembled.
- 5. Assemble all components loosely until advised to tighten. Depending on use, it may be necessary to tighten the components from time to time, so please save the tools that have been provided.
- 6.Please keep all small pieces out of reach of children.