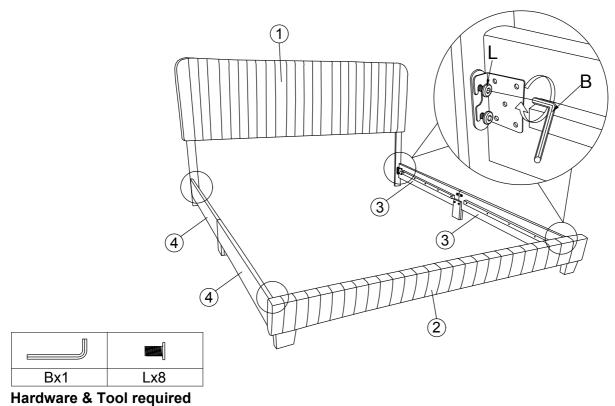

#### STEP 5:

Attach both Side Rail (3&4) to the bracket of Headboard (1) and Footboard (2). Use JCBB Bolt 16mm (L) and Allen Key (B) to fix.