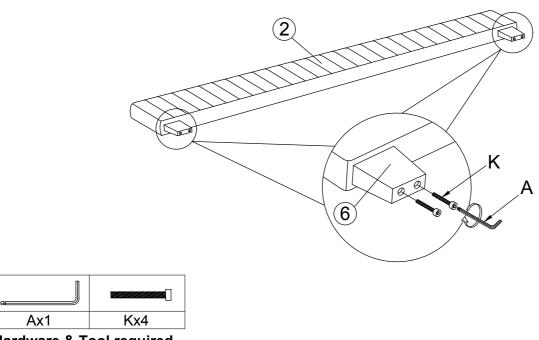

# STEP 2:

Attach the Footboard Leg (6) (2pcs) to Footboard (2) use JCCA Bolt 50mm (K) and Allen Key (A) to fix.

Hardware & Tool required