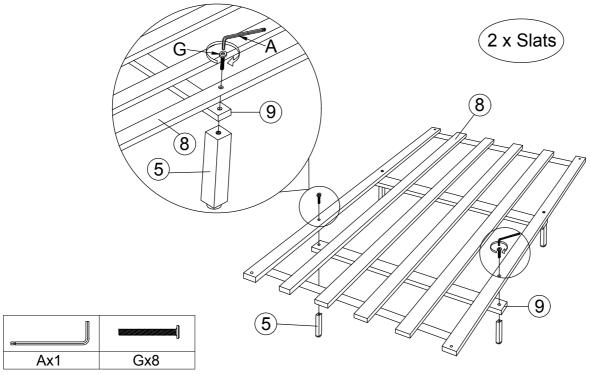

## STEP 3:

Attach the Slat (8) to Slat Support (9) and Support Leg (5). Use JCBC Bolt 50mm (G) and Allen Key (A) to fix.

Hardware & Tool required