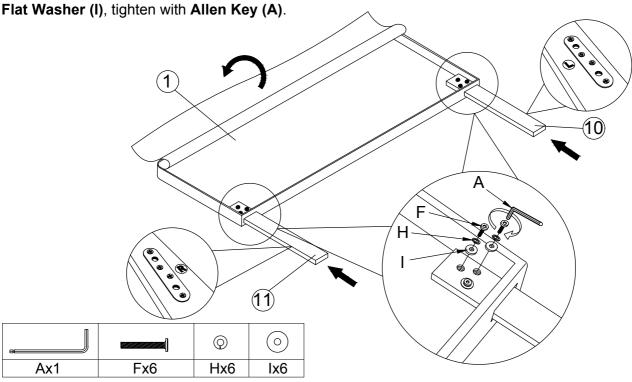

#### STEP 1:

1- Unzip the cover at the back-facing of the **Headboard(1)** and unpack the hardware & headboard parts as shown.

2- Secure the Right Leg (11) & Left Leg (10) using JCBC Bolt 40mm (F), Spring Washer (H),