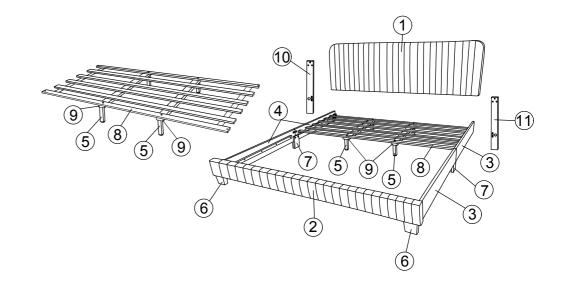

#### COMPONENT

- 1- Headboard
- 2- Footboard
- 3- Side Rail Right
- 4- Side Rail Left
- 5- Support Leg
- 6- Footboard Leg
- 7- Side Rail Leg
- 8- Slat(6pcs)
- 9- Slat Support
- 10- Headboard Left Leg
- 11- Headboard Right Leg