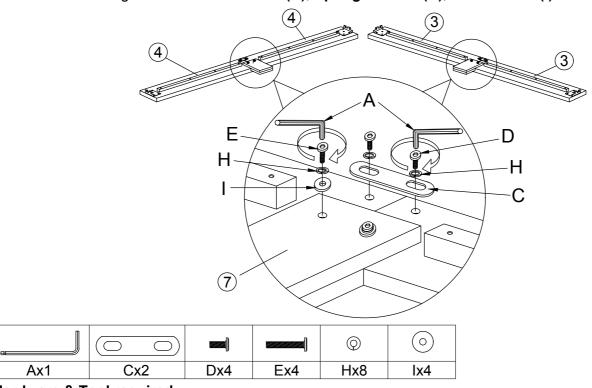

## STEP 4:

Attach and tighten the Side Rail Right (3) (2pcs) and Side Rail Left (4) (2pcs) to Side Rail Leg (7) (2pcs). On the Side Rail use Side Rail Connect (C), Spring Washer (H), JCBC Bolt 15mm (D) and Allen Key (A) to fix. On the Side Rail Leg use JCBC Bolt 35mm (D), Spring Washer (H), Flat Washer (I) and Allen Key (A) to fix.