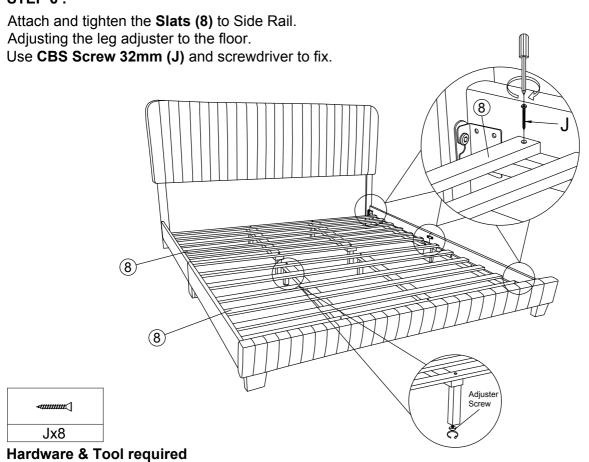

) to Footboard (2) use JCCA Bolt 50mm (K) and Allen Key (A) to fix.



Hardware & Tool required



## STEP 3:

Attach the Slat (8) to Slat Support (9) and Support Leg (5). Use JCBC Bolt 50mm (G) and Allen Key (A) to fix.



Hardware & Tool required

## STEP 4:

Attach and tighten the Side Rail Right (3) (2pcs) and Side Rail Left (4) (2pcs) to Side Rail Leg (7) (2pcs). On the Side Rail use Side Rail Connect (C), Spring Washer (H), JCBC Bolt 15mm (D) and Allen Key (A) to fix. On the Side Rail Leg use JCBC Bolt 35mm (D), Spring Washer (H), Flat Washer (I) and Allen Key (A) to fix.



Hardware & Tool required



#### STEP 5:

Attach both Side Rail (3&4) to the bracket of Headboard (1) and Footboard (2). Use JCBB Bolt 16mm (L) and Allen Key (B) to fix.



#### ilaiawaio a 100110qa

## STEP 6:



Customer Service 908-368-1025; www.modway.com