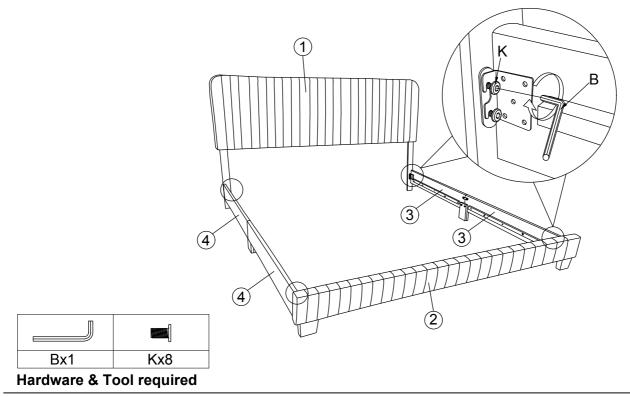

#### STEP 5:

Attach both Side Rail (3&4) to the bracket of Headboard (1) and Footboard (2). Use JCBB Bolt 16mm (K) and Allen Key (B) to fix.