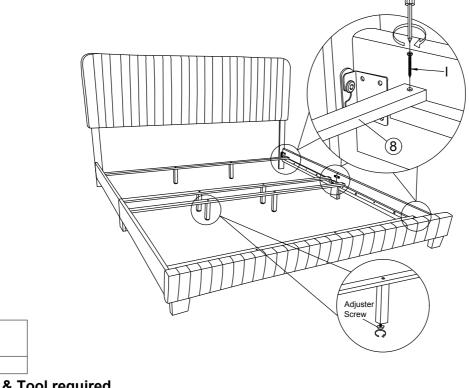

## STEP 6:

Attach and tighten the **Slats (8)** to Side Rail. Adjusting the leg adjuster to the floor. Use **CBS Screw 32mm (I)** and screwdriver to fix.