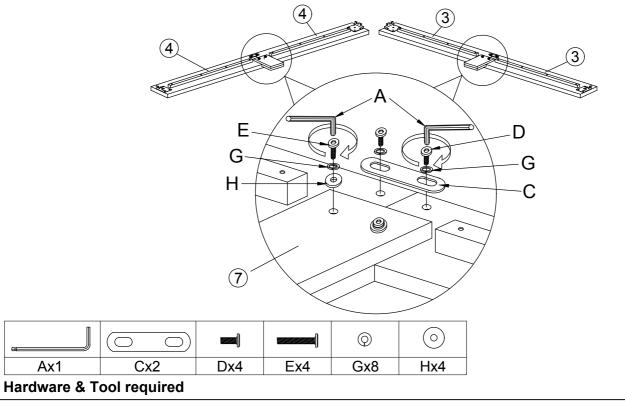

# STEP 4 :

Attach and tighten the **Side Rail Right (3)** (2pcs) and **Side Rail Left (4)** (2pcs) to **Side Rail Leg (7)** (2pcs). On the Side Rail use **Side Rail Connect (C)**, **Spring Washer (G)**, **JCBC Bolt 15mm (D)** and **Allen Key (A)** to fix. On the Side Rail Leg use **JCBC Bolt 35mm (D)**, **Spring Washer (G)**, **Flat Washer (H)** and **Allen Key (A)** to fix.