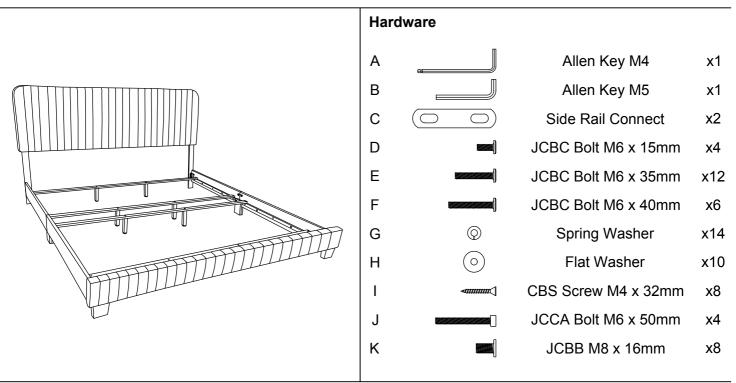

# MOD-6329

## Thank you for purchasing the MODWAY BED !

Before you start, here is some helpful advice:

1.We suggest you spend a short time reading through this leaflet and then follow the simple step by step instructions.

2.Owing to the size and weight of the bed, we recommend that it is assembled by two adults, on a carpeted or padded area, in the room that it is intended for. Approx assembly time: 20 minutes.

3.Please do not use any tools other than those provided or recommended in these instructions.

4.Please do not throw away any of the packaging or the instruction until you have checked all the components and hardware and the furniture is fully assembled.

5.Assemble all components loosely until advised to tighten. Depending on use, it may be necessary to tighten the components from time to time, so please save the tools that have been provided.

6.Please keep all small pieces out of reach of children.

### COMPONENT

- 1- Headboard
- 2- Footboard
- 3- Side Rail Right
- 4- Side Rail Left
- 5- Support Leg
- 6- Footboard Leg
- 7- Side Rail Leg
- 8- Slats
- 9- Headboard Left Leg
- 10- Headboard Right Leg

### STEP 1:

1- Unzip the cover at the back-facing of the **Headboard(1)** and unpack the hardware & headboard parts as shown.

2- Secure the **Right Leg (10)** & **Left Leg (9)** using **JCBC Bolt 40mm (F)**, **Spring Washer (G)**, **Flat Washer (H)**, tighten with **Allen Key (A)**.

### STEP 2:

Attach the Footboard Leg (6) (2pcs) to Footboard (2) use JCCA Bolt 50mm (J) and Allen Key (A) to fix.

# **STEP 3**:

Attach the Slat (8) to Support Leg (5). Use JCBC Bolt 35mm (E) and Allen Key (A) to fix.

# STEP 4 :

Attach and tighten the **Side Rail Right (3)** (2pcs) and **Side Rail Left (4)** (2pcs) to **Side Rail Leg (7)** (2pcs). On the Side Rail use **Side Rail Connect (C)**, **Spring Washer (G)**, **JCBC Bolt 15mm (D)** and **Allen Key (A)** to fix. On the Side Rail Leg use **JCBC Bolt 35mm (D)**, **Spring Washer (G)**, **Flat Washer (H)** and **Allen Key (A)** to fix.

Customer Service 908-368-1025 ; www.modway.com

#### STEP 5:

Attach both Side Rail (3&4) to the bracket of Headboard (1) and Footboard (2). Use JCBB Bolt 16mm (K) and Allen Key (B) to fix.

## STEP 6:

Attach and tighten the **Slats (8)** to Side Rail. Adjusting the leg adjuster to the floor. Use **CBS Screw 32mm (I)** and screwdriver to fix.

# Hardware & Tool required

*⊲.....*[]

lx8