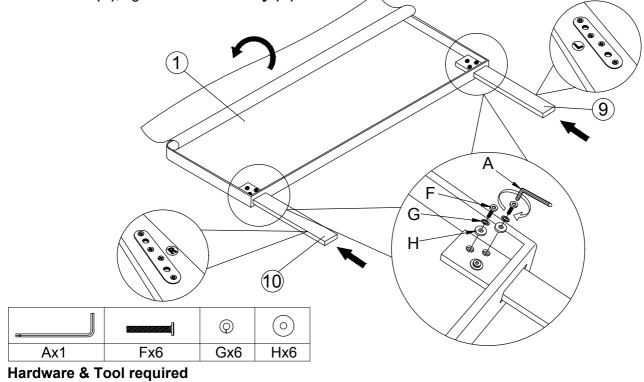

### STEP 1:

1- Unzip the cover at the back-facing of the **Headboard(1)** and unpack the hardware & headboard parts as shown.

2- Secure the **Right Leg (10)** & **Left Leg (9)** using **JCBC Bolt 40mm (F)**, **Spring Washer (G)**, **Flat Washer (H)**, tighten with **Allen Key (A)**.