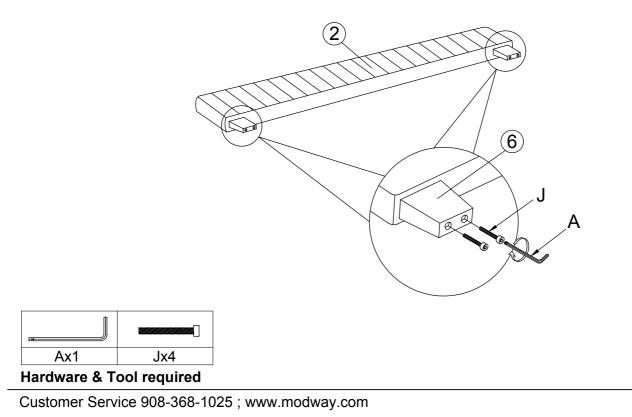

### STEP 2:

Attach the Footboard Leg (6) (2pcs) to Footboard (2) use JCCA Bolt 50mm (J) and Allen Key (A) to fix.