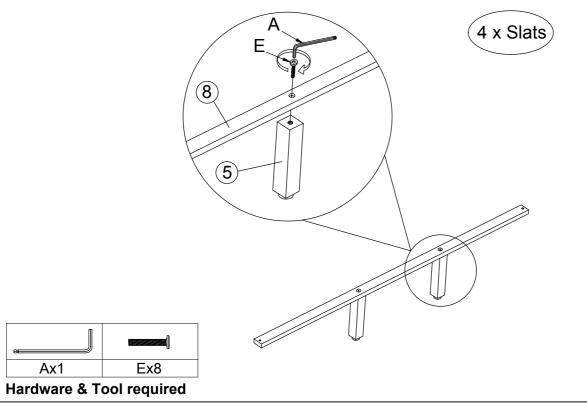

# **STEP 3**:

Attach the Slat (8) to Support Leg (5). Use JCBC Bolt 35mm (E) and Allen Key (A) to fix.