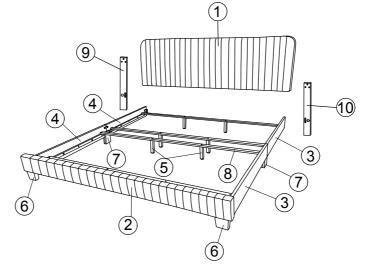

### COMPONENT

- 1- Headboard
- 2- Footboard
- 3- Side Rail Right
- 4- Side Rail Left
- 5- Support Leg
- 6- Footboard Leg
- 7- Side Rail Leg
- 8- Slats
- 9- Headboard Left Leg
- 10- Headboard Right Leg