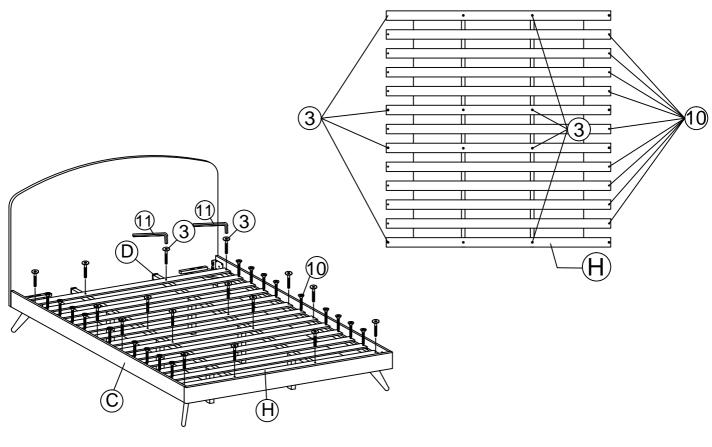

E**

| 1 ( | JCBC BOLT M6 x 90mm | 6 PCS  | 8  | <b>O</b>       | M6 SPRING WASHER   | 24 PCS |
|-----|---------------------|--------|----|----------------|--------------------|--------|
| 2   | JCBC BOLT M6 x 50mm | 16 PCS | 9  | $\odot$        | M6 FLAT WASHER     | 24 PCS |
| 3   | JCBC BOLT M6 x 40mm | 16 PCS | 10 | ( <del> </del> | PH SCREW M4 x 32mm | 18 PCS |
| 4   | JCBC BOLT M6 x 20mm | 8 PCS  | 11 |                | M4 ALLEN KEY       | 1 PC   |
| 5   | JCBC BOLT M6 x 15mm | 8 PCS  | 12 |                | M5 ALLEN KEY       | 1 PC   |
| 6   | JCBB BOLT M8 x 50mm | 8 PCS  | 13 |                | L BRACKET          | 4 PCS  |
| 7   | BARREL NUT          | 6 PCS  | 14 |                | ADJUSTABLE FOOT    | 6 PCS  |

## STEP 1



## STEP 2





STEP 3



STEP 4













STEP 8



# STEP 9

9.1 Assembly completed.