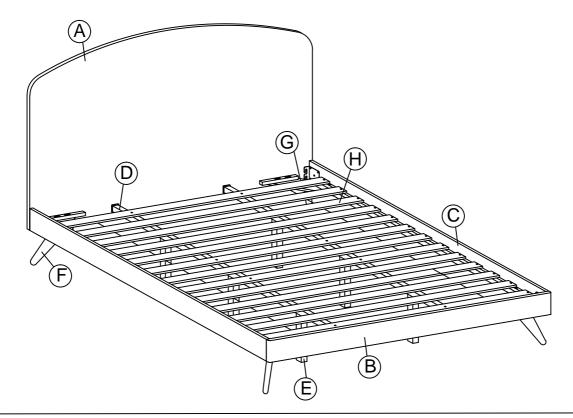

#### Components:

| Α | HEADBOARD PANEL | 1 PC  | E | CENTER RAIL LEG    | 6 PCS |
|---|-----------------|-------|---|--------------------|-------|
| В | FOOTBOARD PANEL | 1 PC  | F | BED LEG            | 4 PCS |
| С | SIDE RAIL       | 2 PCS | G | LEG MOUNTING PLATE | 4 PCS |
| D | CENTER RAIL     | 2 PCS | Н | BED SLATS          | 1 SET |