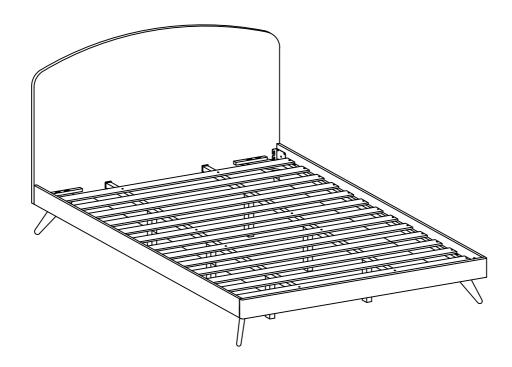

PCS  | 8  | <b>O</b>       | M6 SPRING WASHER   | 24 PCS |
|-----|---------------------|--------|----|----------------|--------------------|--------|
| 2   | JCBC BOLT M6 x 50mm | 16 PCS | 9  | $\odot$        | M6 FLAT WASHER     | 24 PCS |
| 3   | JCBC BOLT M6 x 40mm | 16 PCS | 10 | ( <del> </del> | PH SCREW M4 x 32mm | 18 PCS |
| 4   | JCBC BOLT M6 x 20mm | 8 PCS  | 11 |                | M4 ALLEN KEY       | 1 PC   |
| 5   | JCBC BOLT M6 x 15mm | 8 PCS  | 12 |                | M5 ALLEN KEY       | 1 PC   |
| 6   | JCBB BOLT M8 x 50mm | 8 PCS  | 13 |                | L BRACKET          | 4 PCS  |
| 7   | BARREL NUT          | 6 PCS  | 14 |                | ADJUSTABLE FOOT    | 6 PCS  |

## STEP 1



## STEP 2





STEP 3



STEP 4













STEP 8



# STEP 9

9.1 Assembly completed.