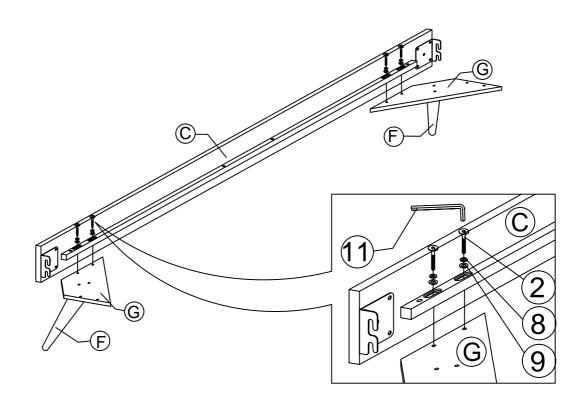

|





### **HARDWARE BED FRAME**

| 1 ( | JCBC BOLT M6 x 90mm | 6 PCS  | 8  | <b>O</b>       | M6 SPRING WASHER   | 24 PCS |
|-----|---------------------|--------|----|----------------|--------------------|--------|
| 2   | JCBC BOLT M6 x 50mm | 16 PCS | 9  | $\odot$        | M6 FLAT WASHER     | 24 PCS |
| 3   | JCBC BOLT M6 x 40mm | 16 PCS | 10 | ( <del> </del> | PH SCREW M4 x 32mm | 18 PCS |
| 4   | JCBC BOLT M6 x 20mm | 8 PCS  | 11 |                | M4 ALLEN KEY       | 1 PC   |
| 5   | JCBC BOLT M6 x 15mm | 8 PCS  | 12 |                | M5 ALLEN KEY       | 1 PC   |
| 6   | JCBB BOLT M8 x 50mm | 8 PCS  | 13 |                | L BRACKET          | 4 PCS  |
| 7   | BARREL NUT          | 6 PCS  | 14 |                | ADJUSTABLE FOOT    | 6 PCS  |

## STEP 1



## STEP 2





STEP 3



STEP 4













STEP 8



# STEP 9

9.1 Assembly completed.