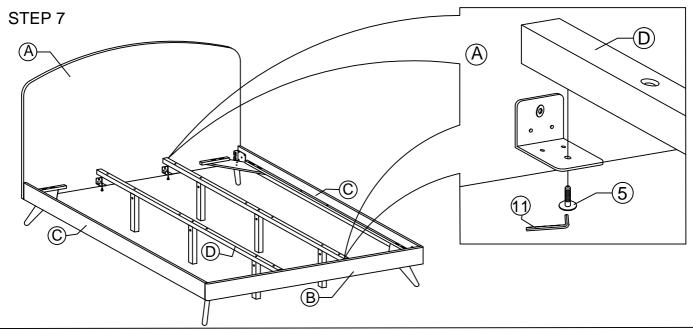

#### Components:

| Α | HEADBOARD PANEL | 1 PC  | E | CENTER RAIL LEG    | 6 PCS |
|---|-----------------|-------|---|--------------------|-------|
| В | FOOTBOARD PANEL | 1 PC  | F | BED LEG            | 4 PCS |
| С | SIDE RAIL       | 2 PCS | G | LEG MOUNTING PLATE | 4 PCS |
| D | CENTER RAIL     | 2 PCS | Н | BED SLATS          | 1 SET |

### **HARDWARE BED FRAME**

| 1 ( | JCBC BOLT M6 x 90mm | 6 PCS  | 8  | <b>O</b>       | M6 SPRING WASHER   | 24 PCS |
|-----|---------------------|--------|----|----------------|--------------------|--------|
| 2   | JCBC BOLT M6 x 50mm | 16 PCS | 9  | $\odot$        | M6 FLAT WASHER     | 24 PCS |
| 3   | JCBC BOLT M6 x 40mm | 16 PCS | 10 | ( <del> </del> | PH SCREW M4 x 32mm | 18 PCS |
| 4   | JCBC BOLT M6 x 20mm | 8 PCS  | 11 |                | M4 ALLEN KEY       | 1 PC   |
| 5   | JCBC BOLT M6 x 15mm | 8 PCS  | 12 |                | M5 ALLEN KEY       | 1 PC   |
| 6   | JCBB BOLT M8 x 50mm | 8 PCS  | 13 |                | L BRACKET          | 4 PCS  |
| 7   | BARREL NUT          | 6 PCS  | 14 |                | ADJUSTABLE FOOT    | 6 PCS  |