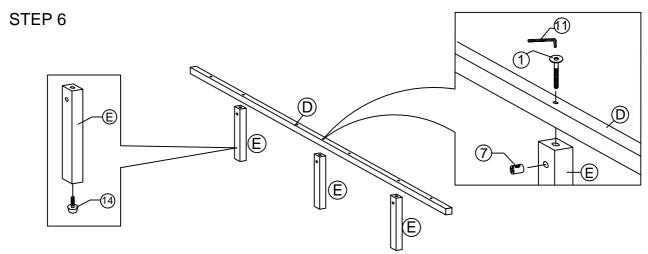

#### Components:

| Α | HEADBOARD PANEL | 1 PC  | E | CENTER RAIL LEG    | 6 PCS |
|---|-----------------|-------|---|--------------------|-------|
| В | FOOTBOARD PANEL | 1 PC  | F | BED LEG            | 4 PCS |
| С | SIDE RAIL       | 2 PCS | G | LEG MOUNTING PLATE | 4 PCS |
| D | CENTER RAIL     | 2 PCS | Н | BED SLATS          | 1 SET |

### **HARDWARE BED FRAME**

| 1 ( | JCBC BOLT M6 x 90mm | 6 PCS  | 8  | <b>O</b>       | M6 SPRING WASHER   | 24 PCS |
|-----|---------------------|--------|----|----------------|--------------------|--------|
| 2   | JCBC BOLT M6 x 50mm | 16 PCS | 9  | $\odot$        | M6 FLAT WASHER     | 24 PCS |
| 3   | JCBC BOLT M6 x 40mm | 16 PCS | 10 | ( <del> </del> | PH SCREW M4 x 32mm | 18 PCS |
| 4   | JCBC BOLT M6 x 20mm | 8 PCS  | 11 |                | M4 ALLEN KEY       | 1 PC   |
| 5   | JCBC BOLT M6 x 15mm | 8 PCS  | 12 |                | M5 ALLEN KEY       | 1 PC   |
| 6   | JCBB BOLT M8 x 50mm | 8 PCS  | 13 |                | L BRACKET          | 4 PCS  |
| 7   | BARREL NUT          | 6 PCS  | 14 |                | ADJUSTABLE FOOT    | 6 PCS  |