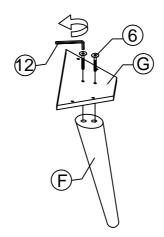

D SLATS          | 1 SET |





### **HARDWARE BED FRAME**

| 1 ( | JCBC BOLT M6 x 90mm | 6 PCS  | 8  | <b>O</b>       | M6 SPRING WASHER   | 24 PCS |
|-----|---------------------|--------|----|----------------|--------------------|--------|
| 2   | JCBC BOLT M6 x 50mm | 16 PCS | 9  | $\odot$        | M6 FLAT WASHER     | 24 PCS |
| 3   | JCBC BOLT M6 x 40mm | 16 PCS | 10 | ( <del> </del> | PH SCREW M4 x 32mm | 18 PCS |
| 4   | JCBC BOLT M6 x 20mm | 8 PCS  | 11 |                | M4 ALLEN KEY       | 1 PC   |
| 5   | JCBC BOLT M6 x 15mm | 8 PCS  | 12 |                | M5 ALLEN KEY       | 1 PC   |
| 6   | JCBB BOLT M8 x 50mm | 8 PCS  | 13 |                | L BRACKET          | 4 PCS  |
| 7   | BARREL NUT          | 6 PCS  | 14 |                | ADJUSTABLE FOOT    | 6 PCS  |

## STEP 1



## STEP 2





STEP 3



STEP 4













STEP 8



# STEP 9

9.1 Assembly completed.