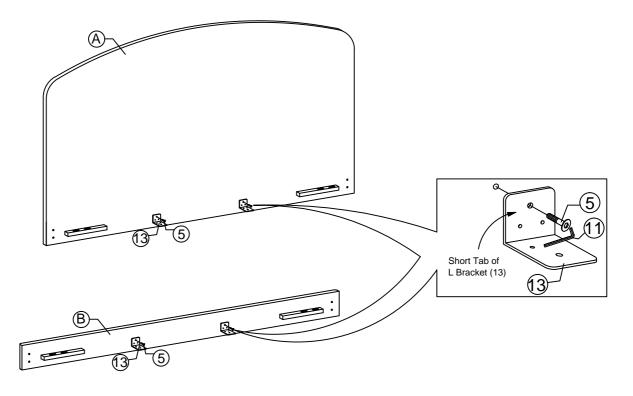

| 1 SET |





### **HARDWARE BED FRAME**

| 1 ( | JCBC BOLT M6 x 90mm | 6 PCS  | 8  | <b>O</b>       | M6 SPRING WASHER   | 24 PCS |
|-----|---------------------|--------|----|----------------|--------------------|--------|
| 2   | JCBC BOLT M6 x 50mm | 16 PCS | 9  | $\odot$        | M6 FLAT WASHER     | 24 PCS |
| 3   | JCBC BOLT M6 x 40mm | 16 PCS | 10 | ( <del> </del> | PH SCREW M4 x 32mm | 18 PCS |
| 4   | JCBC BOLT M6 x 20mm | 8 PCS  | 11 |                | M4 ALLEN KEY       | 1 PC   |
| 5   | JCBC BOLT M6 x 15mm | 8 PCS  | 12 |                | M5 ALLEN KEY       | 1 PC   |
| 6   | JCBB BOLT M8 x 50mm | 8 PCS  | 13 |                | L BRACKET          | 4 PCS  |
| 7   | BARREL NUT          | 6 PCS  | 14 |                | ADJUSTABLE FOOT    | 6 PCS  |

## STEP 1



## STEP 2





STEP 3



STEP 4













STEP 8



# STEP 9

9.1 Assembly completed.