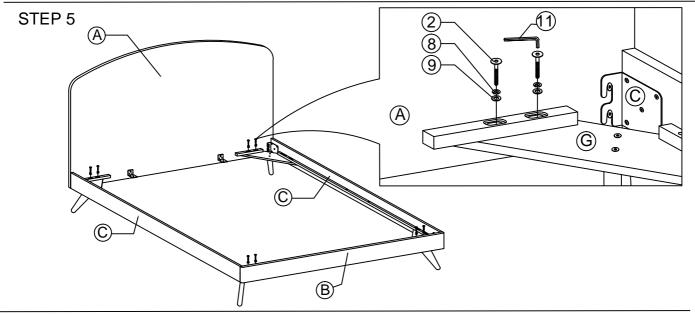

### **HARDWARE BED FRAME**

| 1 ( | JCBC BOLT M6 x 90mm | 6 PCS  | 8  | <b>O</b>       | M6 SPRING WASHER   | 24 PCS |
|-----|---------------------|--------|----|----------------|--------------------|--------|
| 2   | JCBC BOLT M6 x 50mm | 16 PCS | 9  | $\odot$        | M6 FLAT WASHER     | 24 PCS |
| 3   | JCBC BOLT M6 x 40mm | 16 PCS | 10 | ( <del> </del> | PH SCREW M4 x 32mm | 18 PCS |
| 4   | JCBC BOLT M6 x 20mm | 8 PCS  | 11 |                | M4 ALLEN KEY       | 1 PC   |
| 5   | JCBC BOLT M6 x 15mm | 8 PCS  | 12 |                | M5 ALLEN KEY       | 1 PC   |
| 6   | JCBB BOLT M8 x 50mm | 8 PCS  | 13 |                | L BRACKET          | 4 PCS  |
| 7   | BARREL NUT          | 6 PCS  | 14 |                | ADJUSTABLE FOOT    | 6 PCS  |