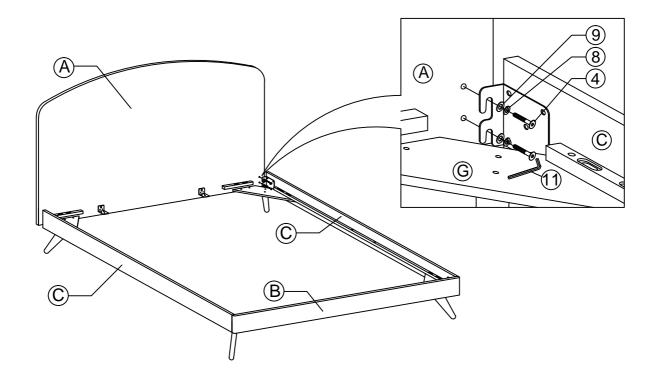

### **HARDWARE BED FRAME**

| 1 ( | JCBC BOLT M6 x 90mm | 6 PCS  | 8  | <b>O</b>       | M6 SPRING WASHER   | 24 PCS |
|-----|---------------------|--------|----|----------------|--------------------|--------|
| 2   | JCBC BOLT M6 x 50mm | 16 PCS | 9  | $\odot$        | M6 FLAT WASHER     | 24 PCS |
| 3   | JCBC BOLT M6 x 40mm | 16 PCS | 10 | ( <del> </del> | PH SCREW M4 x 32mm | 18 PCS |
| 4   | JCBC BOLT M6 x 20mm | 8 PCS  | 11 |                | M4 ALLEN KEY       | 1 PC   |
| 5   | JCBC BOLT M6 x 15mm | 8 PCS  | 12 |                | M5 ALLEN KEY       | 1 PC   |
| 6   | JCBB BOLT M8 x 50mm | 8 PCS  | 13 |                | L BRACKET          | 4 PCS  |
| 7   | BARREL NUT          | 6 PCS  | 14 |                | ADJUSTABLE FOOT    | 6 PCS  |