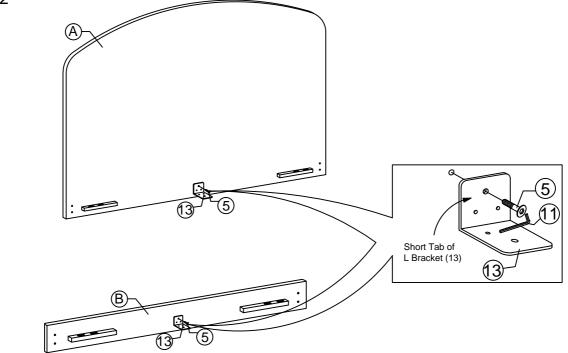

## HARDWARE BED FRAME

| 1 | JCBC BOLT M6 x 100mm | 3 PCS  | 8  | (     | <b>)</b>                                     | M6 SPRING WASHER   | 24 PCS |
|---|----------------------|--------|----|-------|----------------------------------------------|--------------------|--------|
| 2 | JCBC BOLT M6 x 50mm  | 16 PCS | 9  | (     | 9                                            | M6 FLAT WASHER     | 24 PCS |
| 3 | JCBC BOLT M6 x 40mm  | 18 PCS | 10 | ) (]# | <i>                                     </i> | PH SCREW M4 x 32mm | 12 PCS |
| 4 | JCBC BOLT M6 x 20mm  | 8 PCS  | 11 |       |                                              | M4 ALLEN KEY       | 1 PC   |
| 5 | JCBC BOLT M6 x 15mm  | 4 PCS  | 12 |       |                                              | M5 ALLEN KEY       | 1 PC   |
| 6 | JCBB BOLT M8 x 50mm  | 8 PCS  | 13 | · <   |                                              | L BRACKET          | 2 PCS  |
| 7 | BARREL NUT           | 3 PCS  | 14 |       |                                              | ADJUSTABLE FOOT    | 3 PCS  |

STEP 4

STEP 6

STEP 8

STEP 9

STEP 11

11.1 Assembly completed.