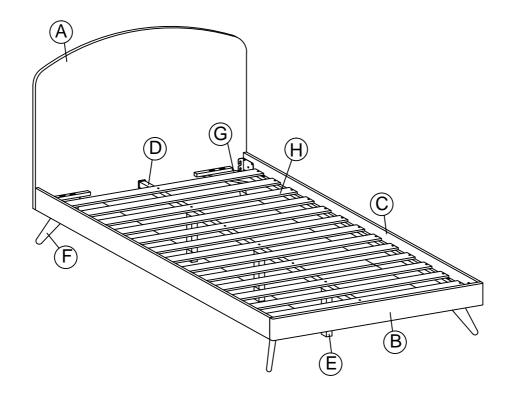

## Components:

| Α | HEADBOARD PANEL | 1 PC  | Е | CENTER RAIL LEG    | 3 PCS |
|---|-----------------|-------|---|--------------------|-------|
| В | FOOTBOARD PANEL | 1 PC  | F | BED LEG            | 4 PCS |
| С | SIDE RAIL       | 2 PCS | G | LEG MOUNTING PLATE | 4 PCS |
| D | CENTER RAIL     | 1 PC  | Н | BED SLATS          | 1 SET |