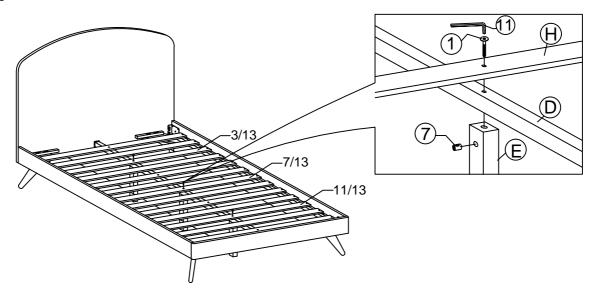

## HARDWARE BED FRAME

| 1 | JCBC BOLT M6 x 100mm | 3 PCS  | 8  | (     | <b>)</b>                                     | M6 SPRING WASHER   | 24 PCS |
|---|----------------------|--------|----|-------|----------------------------------------------|--------------------|--------|
| 2 | JCBC BOLT M6 x 50mm  | 16 PCS | 9  | (     | 9                                            | M6 FLAT WASHER     | 24 PCS |
| 3 | JCBC BOLT M6 x 40mm  | 18 PCS | 10 | ) (]# | <i>                                     </i> | PH SCREW M4 x 32mm | 12 PCS |
| 4 | JCBC BOLT M6 x 20mm  | 8 PCS  | 11 |       |                                              | M4 ALLEN KEY       | 1 PC   |
| 5 | JCBC BOLT M6 x 15mm  | 4 PCS  | 12 |       |                                              | M5 ALLEN KEY       | 1 PC   |
| 6 | JCBB BOLT M8 x 50mm  | 8 PCS  | 13 | · <   |                                              | L BRACKET          | 2 PCS  |
| 7 | BARREL NUT           | 3 PCS  | 14 |       |                                              | ADJUSTABLE FOOT    | 3 PCS  |

STEP 4

STEP 6

STEP 8

STEP 9

STEP 11

11.1 Assembly completed.