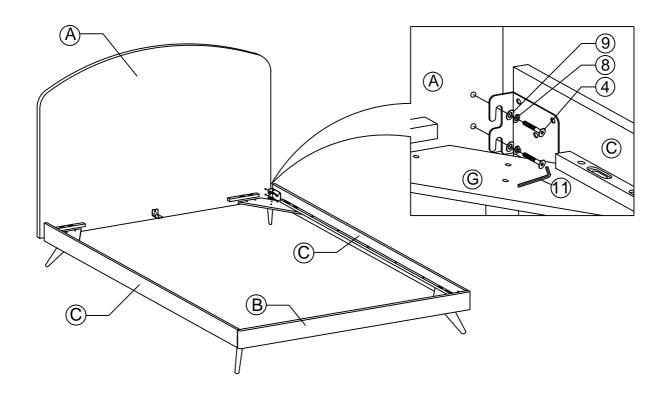

## HARDWARE BED FRAME

| 1 | JCBC BOLT M6 x 100mm | 3 PCS  | 8  | (     | <b>)</b>                                     | M6 SPRING WASHER   | 24 PCS |
|---|----------------------|--------|----|-------|----------------------------------------------|--------------------|--------|
| 2 | JCBC BOLT M6 x 50mm  | 16 PCS | 9  | (     | 9                                            | M6 FLAT WASHER     | 24 PCS |
| 3 | JCBC BOLT M6 x 40mm  | 18 PCS | 10 | ) (]# | <i>                                     </i> | PH SCREW M4 x 32mm | 12 PCS |
| 4 | JCBC BOLT M6 x 20mm  | 8 PCS  | 11 |       |                                              | M4 ALLEN KEY       | 1 PC   |
| 5 | JCBC BOLT M6 x 15mm  | 4 PCS  | 12 |       |                                              | M5 ALLEN KEY       | 1 PC   |
| 6 | JCBB BOLT M8 x 50mm  | 8 PCS  | 13 | · <   |                                              | L BRACKET          | 2 PCS  |
| 7 | BARREL NUT           | 3 PCS  | 14 |       |                                              | ADJUSTABLE FOOT    | 3 PCS  |