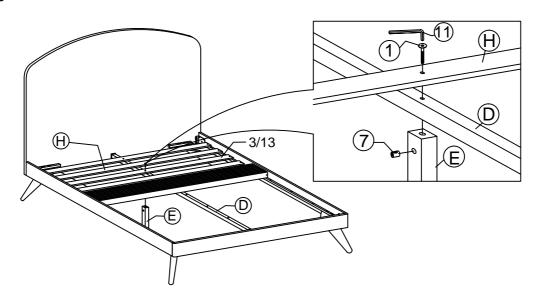

## HARDWARE BED FRAME

| 1 | JCBC BOLT M6 x 100mm | 3 PCS  | 8  | (     | <b>)</b>                                     | M6 SPRING WASHER   | 24 PCS |
|---|----------------------|--------|----|-------|----------------------------------------------|--------------------|--------|
| 2 | JCBC BOLT M6 x 50mm  | 16 PCS | 9  | (     | 9                                            | M6 FLAT WASHER     | 24 PCS |
| 3 | JCBC BOLT M6 x 40mm  | 18 PCS | 10 | ) (]# | <i>                                     </i> | PH SCREW M4 x 32mm | 12 PCS |
| 4 | JCBC BOLT M6 x 20mm  | 8 PCS  | 11 |       |                                              | M4 ALLEN KEY       | 1 PC   |
| 5 | JCBC BOLT M6 x 15mm  | 4 PCS  | 12 |       |                                              | M5 ALLEN KEY       | 1 PC   |
| 6 | JCBB BOLT M8 x 50mm  | 8 PCS  | 13 | · <   |                                              | L BRACKET          | 2 PCS  |
| 7 | BARREL NUT           | 3 PCS  | 14 |       |                                              | ADJUSTABLE FOOT    | 3 PCS  |

STEP 4

STEP 6

STEP 8

STEP 9

STEP 11

11.1 Assembly completed.