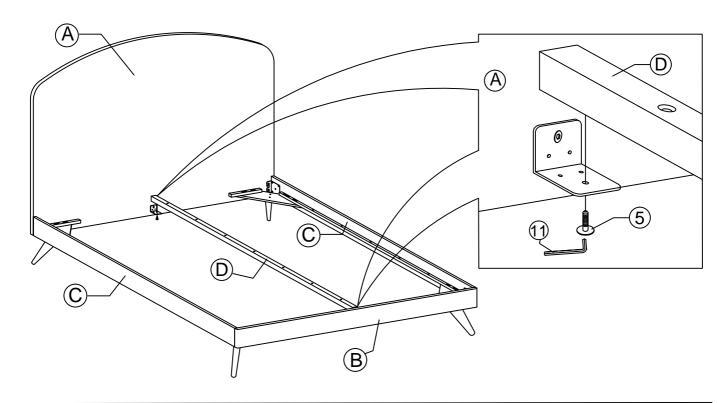

## HARDWARE BED FRAME

| 1 | JCBC BOLT M6 x 100mm | 3 PCS  | 8  | (     | <b>)</b>                                     | M6 SPRING WASHER   | 24 PCS |
|---|----------------------|--------|----|-------|----------------------------------------------|--------------------|--------|
| 2 | JCBC BOLT M6 x 50mm  | 16 PCS | 9  | (     | 9                                            | M6 FLAT WASHER     | 24 PCS |
| 3 | JCBC BOLT M6 x 40mm  | 18 PCS | 10 | ) (]# | <i>                                     </i> | PH SCREW M4 x 32mm | 12 PCS |
| 4 | JCBC BOLT M6 x 20mm  | 8 PCS  | 11 |       |                                              | M4 ALLEN KEY       | 1 PC   |
| 5 | JCBC BOLT M6 x 15mm  | 4 PCS  | 12 |       |                                              | M5 ALLEN KEY       | 1 PC   |
| 6 | JCBB BOLT M8 x 50mm  | 8 PCS  | 13 | · <   |                                              | L BRACKET          | 2 PCS  |
| 7 | BARREL NUT           | 3 PCS  | 14 |       |                                              | ADJUSTABLE FOOT    | 3 PCS  |