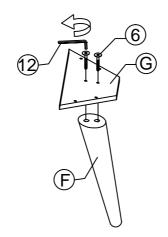

## HARDWARE BED FRAME

| 1 | JCBC BOLT M6 x 100mm | 3 PCS  | 8  | (     | <b>)</b>                                     | M6 SPRING WASHER   | 24 PCS |
|---|----------------------|--------|----|-------|----------------------------------------------|--------------------|--------|
| 2 | JCBC BOLT M6 x 50mm  | 16 PCS | 9  | (     | 9                                            | M6 FLAT WASHER     | 24 PCS |
| 3 | JCBC BOLT M6 x 40mm  | 18 PCS | 10 | ) (]# | <i>                                     </i> | PH SCREW M4 x 32mm | 12 PCS |
| 4 | JCBC BOLT M6 x 20mm  | 8 PCS  | 11 |       |                                              | M4 ALLEN KEY       | 1 PC   |
| 5 | JCBC BOLT M6 x 15mm  | 4 PCS  | 12 |       |                                              | M5 ALLEN KEY       | 1 PC   |
| 6 | JCBB BOLT M8 x 50mm  | 8 PCS  | 13 | · <   |                                              | L BRACKET          | 2 PCS  |
| 7 | BARREL NUT           | 3 PCS  | 14 |       |                                              | ADJUSTABLE FOOT    | 3 PCS  |

STEP 4

STEP 6

STEP 8

STEP 9

STEP 11

11.1 Assembly completed.