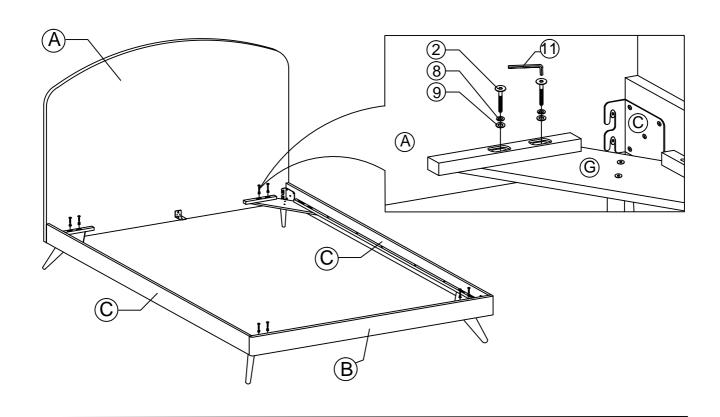

## HARDWARE BED FRAME

| 1 | JCBC BOLT M6 x 100mm | 3 PCS  | 8  | (     | <b>)</b>                                     | M6 SPRING WASHER   | 24 PCS |
|---|----------------------|--------|----|-------|----------------------------------------------|--------------------|--------|
| 2 | JCBC BOLT M6 x 50mm  | 16 PCS | 9  | (     | 9                                            | M6 FLAT WASHER     | 24 PCS |
| 3 | JCBC BOLT M6 x 40mm  | 18 PCS | 10 | ) (]# | <i>                                     </i> | PH SCREW M4 x 32mm | 12 PCS |
| 4 | JCBC BOLT M6 x 20mm  | 8 PCS  | 11 |       |                                              | M4 ALLEN KEY       | 1 PC   |
| 5 | JCBC BOLT M6 x 15mm  | 4 PCS  | 12 |       |                                              | M5 ALLEN KEY       | 1 PC   |
| 6 | JCBB BOLT M8 x 50mm  | 8 PCS  | 13 | · <   |                                              | L BRACKET          | 2 PCS  |
| 7 | BARREL NUT           | 3 PCS  | 14 |       |                                              | ADJUSTABLE FOOT    | 3 PCS  |