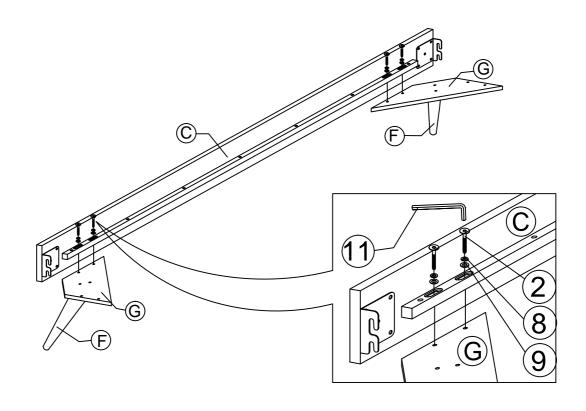

## HARDWARE BED FRAME

| 1 | JCBC BOLT M6 x 100mm | 3 PCS  | 8  | (     | <b>)</b>                                     | M6 SPRING WASHER   | 24 PCS |
|---|----------------------|--------|----|-------|----------------------------------------------|--------------------|--------|
| 2 | JCBC BOLT M6 x 50mm  | 16 PCS | 9  | (     | 9                                            | M6 FLAT WASHER     | 24 PCS |
| 3 | JCBC BOLT M6 x 40mm  | 18 PCS | 10 | ) (]# | <i>                                     </i> | PH SCREW M4 x 32mm | 12 PCS |
| 4 | JCBC BOLT M6 x 20mm  | 8 PCS  | 11 |       |                                              | M4 ALLEN KEY       | 1 PC   |
| 5 | JCBC BOLT M6 x 15mm  | 4 PCS  | 12 |       |                                              | M5 ALLEN KEY       | 1 PC   |
| 6 | JCBB BOLT M8 x 50mm  | 8 PCS  | 13 | · <   |                                              | L BRACKET          | 2 PCS  |
| 7 | BARREL NUT           | 3 PCS  | 14 |       |                                              | ADJUSTABLE FOOT    | 3 PCS  |

STEP 4

STEP 6

STEP 8

STEP 9

STEP 11

11.1 Assembly completed.