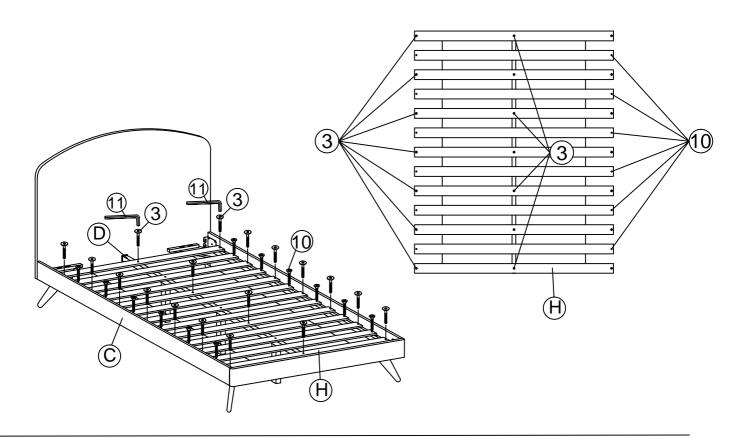

## HARDWARE BED FRAME

| 1 | JCBC BOLT M6 x 100mm | 3 PCS  | 8  | (     | <b>)</b>                                     | M6 SPRING WASHER   | 24 PCS |
|---|----------------------|--------|----|-------|----------------------------------------------|--------------------|--------|
| 2 | JCBC BOLT M6 x 50mm  | 16 PCS | 9  | (     | 9                                            | M6 FLAT WASHER     | 24 PCS |
| 3 | JCBC BOLT M6 x 40mm  | 18 PCS | 10 | ) (]# | <i>                                     </i> | PH SCREW M4 x 32mm | 12 PCS |
| 4 | JCBC BOLT M6 x 20mm  | 8 PCS  | 11 |       |                                              | M4 ALLEN KEY       | 1 PC   |
| 5 | JCBC BOLT M6 x 15mm  | 4 PCS  | 12 |       |                                              | M5 ALLEN KEY       | 1 PC   |
| 6 | JCBB BOLT M8 x 50mm  | 8 PCS  | 13 | · <   |                                              | L BRACKET          | 2 PCS  |
| 7 | BARREL NUT           | 3 PCS  | 14 |       |                                              | ADJUSTABLE FOOT    | 3 PCS  |

STEP 4

STEP 6

STEP 8

STEP 9

STEP 11

11.1 Assembly completed.