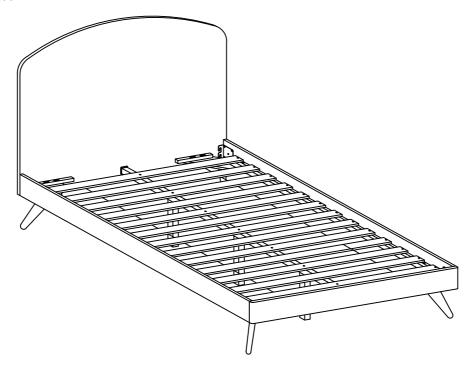

| M6 FLAT WASHER     | 24 PCS |
| 3 | JCBC BOLT M6 x 40mm  | 18 PCS | 10 | ) (]# | <i>                                     </i> | PH SCREW M4 x 32mm | 12 PCS |
| 4 | JCBC BOLT M6 x 20mm  | 8 PCS  | 11 |       |                                              | M4 ALLEN KEY       | 1 PC   |
| 5 | JCBC BOLT M6 x 15mm  | 4 PCS  | 12 |       |                                              | M5 ALLEN KEY       | 1 PC   |
| 6 | JCBB BOLT M8 x 50mm  | 8 PCS  | 13 | · <   |                                              | L BRACKET          | 2 PCS  |
| 7 | BARREL NUT           | 3 PCS  | 14 |       |                                              | ADJUSTABLE FOOT    | 3 PCS  |











STEP 4







STEP 6







STEP 8



STEP 9







STEP 11

11.1 Assembly completed.