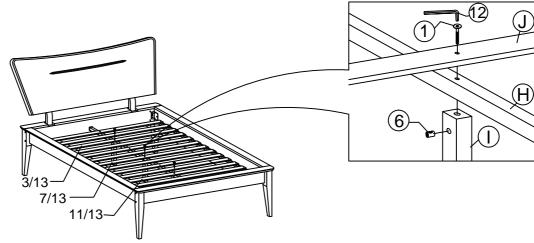

|
| 4   |            | JCBC BOLT M6 x 20mm   | 8 PCS  | 12 |                              | M4 ALLEN KEY       | 1 PC   |
| 5   |            | JCBC BOLT M6 x 15mm   | 4 PCS  | 13 | $\sim$                       | L BRACKET (SMALL)  | 4 PCS  |
| 6   |            | BARREL NUT            | 11 PCS | 14 |                              | L BRACKET          | 2 PCS  |
| 7   |            | WOOD DOWEL M10 x 40MM | 4 PCS  | 15 |                              | ADJUSTABLE FOOT    | 3 PCS  |
| 8   | $\bigcirc$ | M6 SPRING WASHER      | 18 PCS |    |                              |                    |        |
|     |            |                       |        |    |                              |                    |        |

STEP 1









# \*modway

## STEP 5



STEP 6













Ĵ

## STEP 10







### STEP 12

12.1 Assembly completed.