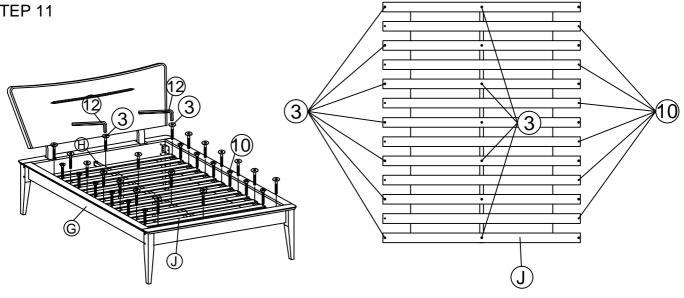

4   |            | JCBC BOLT M6 x 20mm   | 8 PCS  | 12 |                              | M4 ALLEN KEY       | 1 PC   |
| 5   |            | JCBC BOLT M6 x 15mm   | 4 PCS  | 13 | $\sim$                       | L BRACKET (SMALL)  | 4 PCS  |
| 6   |            | BARREL NUT            | 11 PCS | 14 |                              | L BRACKET          | 2 PCS  |
| 7   |            | WOOD DOWEL M10 x 40MM | 4 PCS  | 15 |                              | ADJUSTABLE FOOT    | 3 PCS  |
| 8   | $\bigcirc$ | M6 SPRING WASHER      | 18 PCS |    |                              |                    |        |
|     |            |                       |        |    |                              |                    |        |

STEP 1









# \*modway

## STEP 5



STEP 6













Ĵ

## STEP 10







### STEP 12

12.1 Assembly completed.