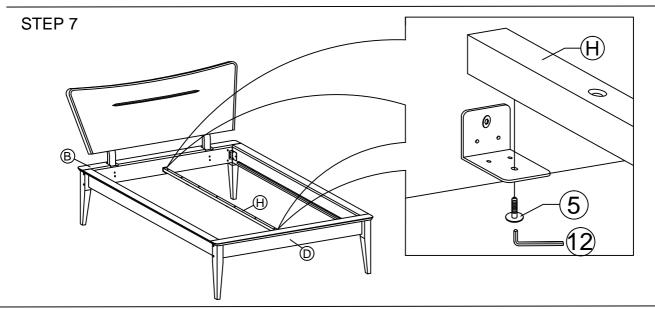

CREW M4 x 16mm | 8 PCS  |
| 4   |            | JCBC BOLT M6 x 20mm   | 8 PCS  | 12 |                              | M4 ALLEN KEY       | 1 PC   |
| 5   |            | JCBC BOLT M6 x 15mm   | 4 PCS  | 13 | $\sim$                       | L BRACKET (SMALL)  | 4 PCS  |
| 6   |            | BARREL NUT            | 11 PCS | 14 |                              | L BRACKET          | 2 PCS  |
| 7   |            | WOOD DOWEL M10 x 40MM | 4 PCS  | 15 |                              | ADJUSTABLE FOOT    | 3 PCS  |
| 8   | $\bigcirc$ | M6 SPRING WASHER      | 18 PCS |    |                              |                    |        |
|     |            |                       |        |    |                              |                    |        |

STEP 1









# \*modway

## STEP 5



STEP 6













Ĵ

## STEP 10







### STEP 12

12.1 Assembly completed.