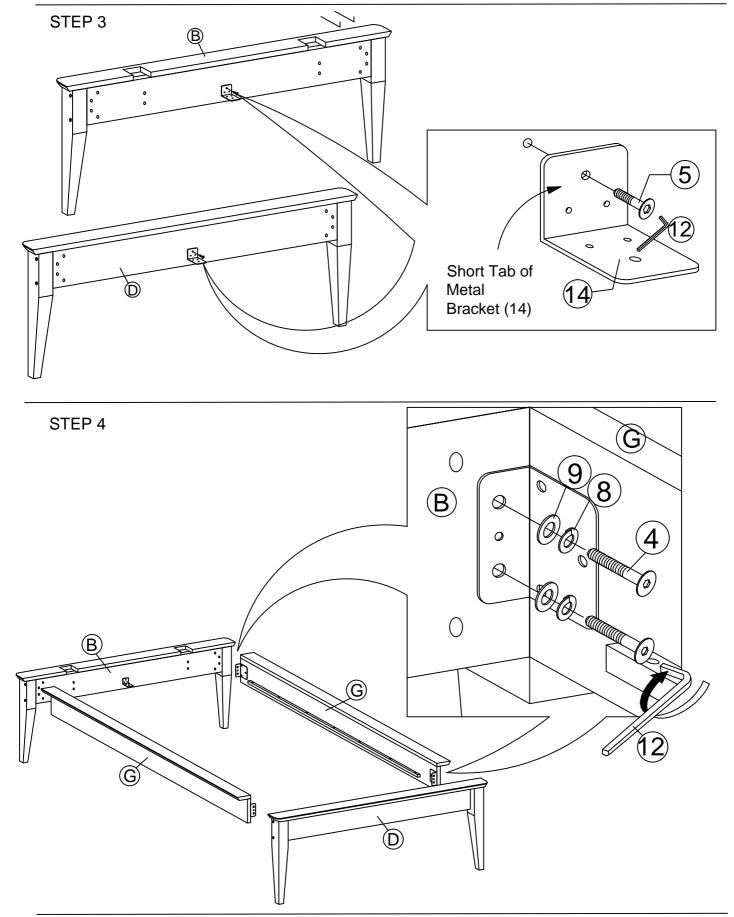

1 | (] <del>-''/////&gt;</del> > | PH SCREW M4 x 16mm | 8 PCS  |
| 4   |            | JCBC BOLT M6 x 20mm   | 8 PCS  | 12 |                              | M4 ALLEN KEY       | 1 PC   |
| 5   |            | JCBC BOLT M6 x 15mm   | 4 PCS  | 13 | $\sim$                       | L BRACKET (SMALL)  | 4 PCS  |
| 6   |            | BARREL NUT            | 11 PCS | 14 |                              | L BRACKET          | 2 PCS  |
| 7   |            | WOOD DOWEL M10 x 40MM | 4 PCS  | 15 |                              | ADJUSTABLE FOOT    | 3 PCS  |
| 8   | $\bigcirc$ | M6 SPRING WASHER      | 18 PCS |    |                              |                    |        |
|     |            |                       |        |    |                              |                    |        |

STEP 1









# \*modway

## STEP 5



STEP 6













Ĵ

## STEP 10







### STEP 12

12.1 Assembly completed.