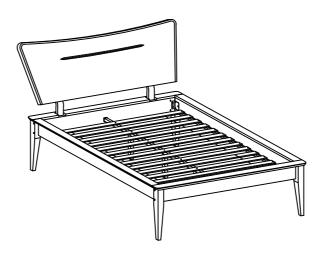

| 8 PCS  | 12 |                              | M4 ALLEN KEY       | 1 PC   |
| 5   |            | JCBC BOLT M6 x 15mm   | 4 PCS  | 13 | $\sim$                       | L BRACKET (SMALL)  | 4 PCS  |
| 6   |            | BARREL NUT            | 11 PCS | 14 |                              | L BRACKET          | 2 PCS  |
| 7   |            | WOOD DOWEL M10 x 40MM | 4 PCS  | 15 |                              | ADJUSTABLE FOOT    | 3 PCS  |
| 8   | $\bigcirc$ | M6 SPRING WASHER      | 18 PCS |    |                              |                    |        |
|     |            |                       |        |    |                              |                    |        |

STEP 1









# \*modway

## STEP 5



STEP 6













Ĵ

## STEP 10







### STEP 12

12.1 Assembly completed.