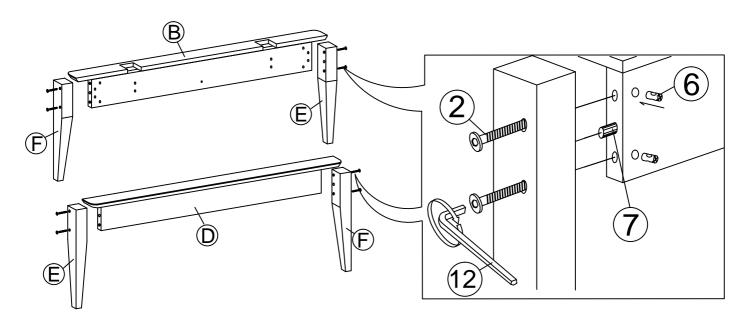

CS | 11 | (] <del>-''/////&gt;</del> > | PH SCREW M4 x 16mm | 8 PCS  |
| 4   |            | JCBC BOLT M6 x 20mm   | 8 PCS  | 12 |                              | M4 ALLEN KEY       | 1 PC   |
| 5   |            | JCBC BOLT M6 x 15mm   | 4 PCS  | 13 | $\sim$                       | L BRACKET (SMALL)  | 4 PCS  |
| 6   |            | BARREL NUT            | 11 PCS | 14 |                              | L BRACKET          | 2 PCS  |
| 7   |            | WOOD DOWEL M10 x 40MM | 4 PCS  | 15 |                              | ADJUSTABLE FOOT    | 3 PCS  |
| 8   | $\bigcirc$ | M6 SPRING WASHER      | 18 PCS |    |                              |                    |        |
|     |            |                       |        |    |                              |                    |        |

STEP 1









# \*modway

## STEP 5



STEP 6













Ĵ

## STEP 10







### STEP 12

12.1 Assembly completed.