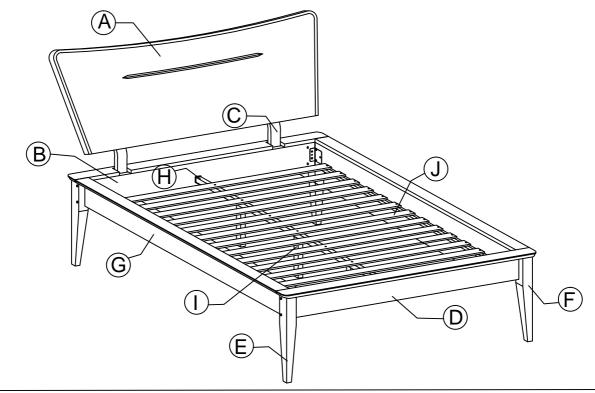

#### Components:

| _ |                        |       | _ |                 |       |
|---|------------------------|-------|---|-----------------|-------|
| A | HEADBOARD PANEL        | 1 PC  | F | BED LEG (R)     | 2 PCS |
| В | HEADBOARD BOTTOM PANEL | 1 PC  | G | SIDE RAIL       | 2 PCS |
| С | HEADBOARD SUPPORT      | 2 PCS | Н | CENTER RAIL     | 1 PC  |
| D | FOOTBOARD PANEL        | 1 PC  | I | CENTER RAIL LEG | 3 PCS |
| Е | BED LEG (L)            | 2 PCS | J | BED SLATS       | 1 SET |
|   |                        |       |   |                 |       |