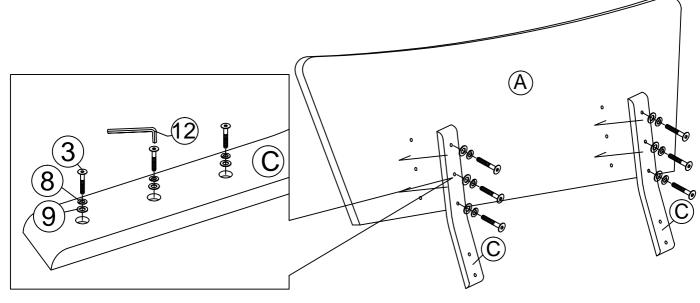

/del> > | PH SCREW M4 x 16mm | 8 PCS  |
| 4   |            | JCBC BOLT M6 x 20mm   | 8 PCS  | 12 |                              | M4 ALLEN KEY       | 1 PC   |
| 5   |            | JCBC BOLT M6 x 15mm   | 4 PCS  | 13 | $\sim$                       | L BRACKET (SMALL)  | 4 PCS  |
| 6   |            | BARREL NUT            | 11 PCS | 14 |                              | L BRACKET          | 2 PCS  |
| 7   |            | WOOD DOWEL M10 x 40MM | 4 PCS  | 15 |                              | ADJUSTABLE FOOT    | 3 PCS  |
| 8   | $\bigcirc$ | M6 SPRING WASHER      | 18 PCS |    |                              |                    |        |
|     |            |                       |        |    |                              |                    |        |

STEP 1









# \*modway

## STEP 5



STEP 6













Ĵ

## STEP 10







### STEP 12

12.1 Assembly completed.