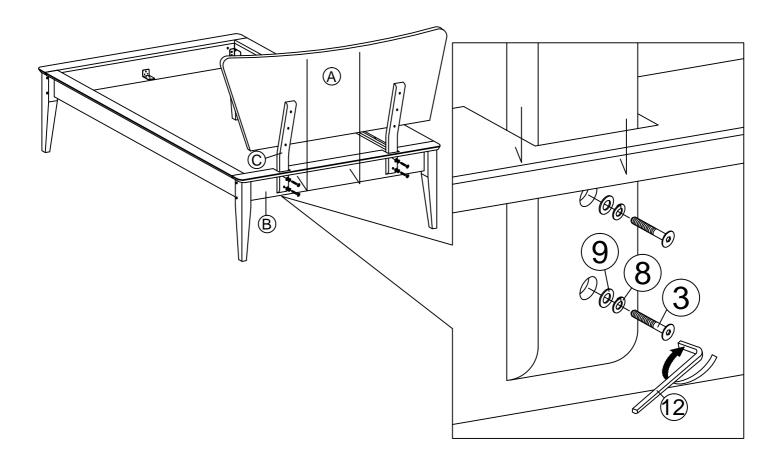

PH SCREW M4 x 16mm | 8 PCS  |
| 4   |            | JCBC BOLT M6 x 20mm   | 8 PCS  | 12 |                              | M4 ALLEN KEY       | 1 PC   |
| 5   |            | JCBC BOLT M6 x 15mm   | 4 PCS  | 13 | $\sim$                       | L BRACKET (SMALL)  | 4 PCS  |
| 6   |            | BARREL NUT            | 11 PCS | 14 |                              | L BRACKET          | 2 PCS  |
| 7   |            | WOOD DOWEL M10 x 40MM | 4 PCS  | 15 |                              | ADJUSTABLE FOOT    | 3 PCS  |
| 8   | $\bigcirc$ | M6 SPRING WASHER      | 18 PCS |    |                              |                    |        |
|     |            |                       |        |    |                              |                    |        |

STEP 1









# \*modway

## STEP 5



STEP 6













Ĵ

## STEP 10







### STEP 12

12.1 Assembly completed.