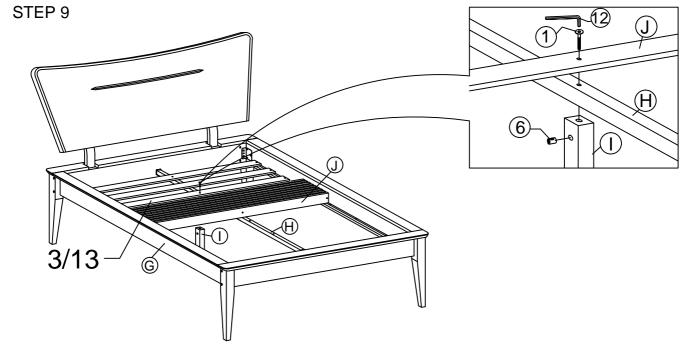

M4 x 16mm | 8 PCS  |
| 4   |            | JCBC BOLT M6 x 20mm   | 8 PCS  | 12 |                              | M4 ALLEN KEY       | 1 PC   |
| 5   |            | JCBC BOLT M6 x 15mm   | 4 PCS  | 13 | $\sim$                       | L BRACKET (SMALL)  | 4 PCS  |
| 6   |            | BARREL NUT            | 11 PCS | 14 |                              | L BRACKET          | 2 PCS  |
| 7   |            | WOOD DOWEL M10 x 40MM | 4 PCS  | 15 |                              | ADJUSTABLE FOOT    | 3 PCS  |
| 8   | $\bigcirc$ | M6 SPRING WASHER      | 18 PCS |    |                              |                    |        |
|     |            |                       |        |    |                              |                    |        |

STEP 1









# \*modway

## STEP 5



STEP 6













Ĵ

## STEP 10







### STEP 12

12.1 Assembly completed.