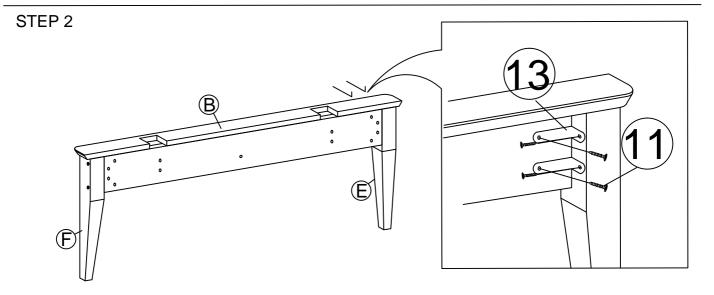

| 11 | (] <del>-''/////&gt;</del> > | PH SCREW M4 x 16mm | 8 PCS  |
| 4   |            | JCBC BOLT M6 x 20mm   | 8 PCS  | 12 |                              | M4 ALLEN KEY       | 1 PC   |
| 5   |            | JCBC BOLT M6 x 15mm   | 4 PCS  | 13 | $\sim$                       | L BRACKET (SMALL)  | 4 PCS  |
| 6   |            | BARREL NUT            | 11 PCS | 14 |                              | L BRACKET          | 2 PCS  |
| 7   |            | WOOD DOWEL M10 x 40MM | 4 PCS  | 15 |                              | ADJUSTABLE FOOT    | 3 PCS  |
| 8   | $\bigcirc$ | M6 SPRING WASHER      | 18 PCS |    |                              |                    |        |
|     |            |                       |        |    |                              |                    |        |

STEP 1









# \*modway

## STEP 5



STEP 6













Ĵ

## STEP 10







### STEP 12

12.1 Assembly completed.