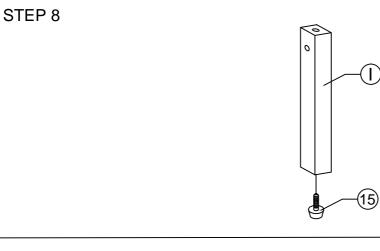

EW M4 x 16mm | 8 PCS  |
| 4   |            | JCBC BOLT M6 x 20mm   | 8 PCS  | 12 |                              | M4 ALLEN KEY       | 1 PC   |
| 5   |            | JCBC BOLT M6 x 15mm   | 4 PCS  | 13 | $\sim$                       | L BRACKET (SMALL)  | 4 PCS  |
| 6   |            | BARREL NUT            | 11 PCS | 14 |                              | L BRACKET          | 2 PCS  |
| 7   |            | WOOD DOWEL M10 x 40MM | 4 PCS  | 15 |                              | ADJUSTABLE FOOT    | 3 PCS  |
| 8   | $\bigcirc$ | M6 SPRING WASHER      | 18 PCS |    |                              |                    |        |
|     |            |                       |        |    |                              |                    |        |

STEP 1









# \*modway

## STEP 5



STEP 6













Ĵ

## STEP 10







### STEP 12

12.1 Assembly completed.