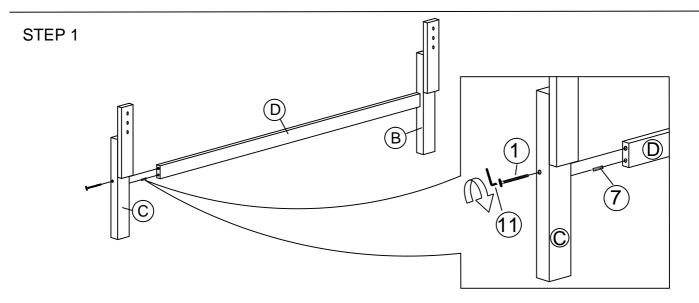

## HARDWARE BED FRAME

| 1 | JCBC BOLT M6 x 90mm      | 8 PCS  |
|---|--------------------------|--------|
| 2 | JCBC BOLT M6 x 50mm      | 6 PCS  |
| 3 | JCBC BOLT M6 x 40mm      | 16 PCS |
| 4 | JCBC BOLT M6 x 20mm      | 8 PCS  |
| 5 | JCBC BOLT M6 x 15mm      | 8 PCS  |
| 6 | BARREL NUT               | 6 PCS  |
| 7 | WOOD DOWEL<br>M10 x 40MM | 2 PCS  |

| 8  | <b>O</b>       | M6 SPRING WASHER   | 14 PCS |
|----|----------------|--------------------|--------|
| 9  | $\odot$        | M6 FLAT WASHER     | 14 PCS |
| 10 | ( <del> </del> | PH SCREW M4 x 32mm | 18 PCS |
| 11 |                | M4 ALLEN KEY       | 1 PC   |
| 12 |                | L BRACKET          | 4 PCS  |
| 13 |                | ADJUSTABLE FOOT    | 6 PCS  |