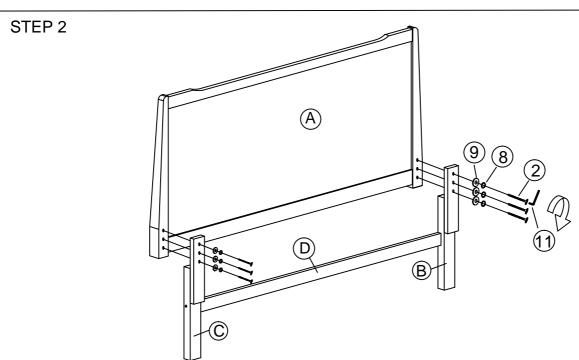

## HARDWARE BED FRAME

| 1 | JCBC BOLT M6 x 90mm      | 8 PCS  |
|---|--------------------------|--------|
| 2 | JCBC BOLT M6 x 50mm      | 6 PCS  |
| 3 | JCBC BOLT M6 x 40mm      | 16 PCS |
| 4 | JCBC BOLT M6 x 20mm      | 8 PCS  |
| 5 | JCBC BOLT M6 x 15mm      | 8 PCS  |
| 6 | BARREL NUT               | 6 PCS  |
| 7 | WOOD DOWEL<br>M10 x 40MM | 2 PCS  |

| 8  | <b>O</b>       | M6 SPRING WASHER   | 14 PCS |
|----|----------------|--------------------|--------|
| 9  | $\odot$        | M6 FLAT WASHER     | 14 PCS |
| 10 | ( <del> </del> | PH SCREW M4 x 32mm | 18 PCS |
| 11 |                | M4 ALLEN KEY       | 1 PC   |
| 12 |                | L BRACKET          | 4 PCS  |
| 13 |                | ADJUSTABLE FOOT    | 6 PCS  |