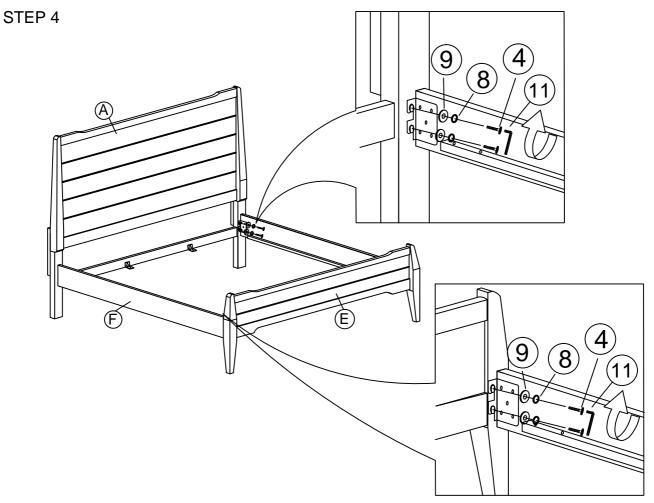

## HARDWARE BED FRAME

| 1 | JCBC BOLT M6 x 90mm      | 8 PCS  |
|---|--------------------------|--------|
| 2 | JCBC BOLT M6 x 50mm      | 6 PCS  |
| 3 | JCBC BOLT M6 x 40mm      | 16 PCS |
| 4 | JCBC BOLT M6 x 20mm      | 8 PCS  |
| 5 | JCBC BOLT M6 x 15mm      | 8 PCS  |
| 6 | BARREL NUT               | 6 PCS  |
| 7 | WOOD DOWEL<br>M10 x 40MM | 2 PCS  |

| 8  | <b>O</b>       | M6 SPRING WASHER   | 14 PCS |
|----|----------------|--------------------|--------|
| 9  | $\odot$        | M6 FLAT WASHER     | 14 PCS |
| 10 | ( <del> </del> | PH SCREW M4 x 32mm | 18 PCS |
| 11 |                | M4 ALLEN KEY       | 1 PC   |
| 12 |                | L BRACKET          | 4 PCS  |
| 13 |                | ADJUSTABLE FOOT    | 6 PCS  |