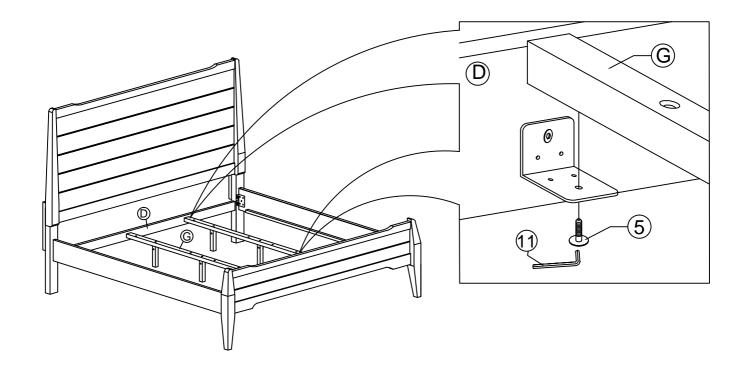

## HARDWARE BED FRAME

| 1 | JCBC BOLT M6 x 90mm      | 8 PCS  |
|---|--------------------------|--------|
| 2 | JCBC BOLT M6 x 50mm      | 6 PCS  |
| 3 | JCBC BOLT M6 x 40mm      | 16 PCS |
| 4 | JCBC BOLT M6 x 20mm      | 8 PCS  |
| 5 | JCBC BOLT M6 x 15mm      | 8 PCS  |
| 6 | BARREL NUT               | 6 PCS  |
| 7 | WOOD DOWEL<br>M10 x 40MM | 2 PCS  |

| 8  | <b>O</b>       | M6 SPRING WASHER   | 14 PCS |
|----|----------------|--------------------|--------|
| 9  | $\odot$        | M6 FLAT WASHER     | 14 PCS |
| 10 | ( <del> </del> | PH SCREW M4 x 32mm | 18 PCS |
| 11 |                | M4 ALLEN KEY       | 1 PC   |
| 12 |                | L BRACKET          | 4 PCS  |
| 13 |                | ADJUSTABLE FOOT    | 6 PCS  |