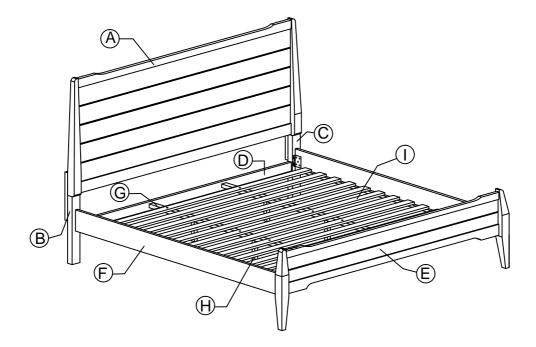

## Components:

| Α | HEADBOARD PANEL        | 1 PC | F | SIDE RAIL       | 2 PCS |
|---|------------------------|------|---|-----------------|-------|
| В | HEADBOARD LEG (L)      | 1 PC | G | CENTER RAIL     | 2 PCS |
| С | HEADBOARD LEG (R)      | 1 PC | Н | CENTER RAIL LEG | 6 PCS |
| D | HEADBOARD SUPPORT RAIL | 1 PC | I | BED SLATS       | 1 SET |
| F | FOOTBOARD PANEL        | 1 PC |   |                 |       |