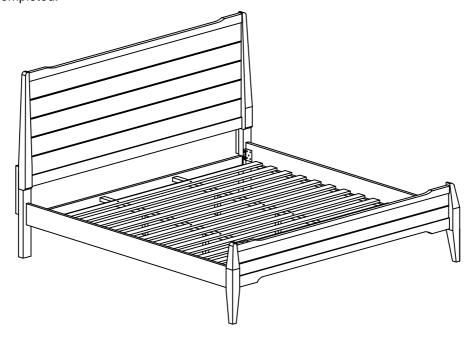

FRAME

| 1 | JCBC BOLT M6 x 90mm      | 8 PCS  |
|---|--------------------------|--------|
| 2 | JCBC BOLT M6 x 50mm      | 6 PCS  |
| 3 | JCBC BOLT M6 x 40mm      | 16 PCS |
| 4 | JCBC BOLT M6 x 20mm      | 8 PCS  |
| 5 | JCBC BOLT M6 x 15mm      | 8 PCS  |
| 6 | BARREL NUT               | 6 PCS  |
| 7 | WOOD DOWEL<br>M10 x 40MM | 2 PCS  |

| 8  | <b>O</b>       | M6 SPRING WASHER   | 14 PCS |
|----|----------------|--------------------|--------|
| 9  | $\odot$        | M6 FLAT WASHER     | 14 PCS |
| 10 | ( <del> </del> | PH SCREW M4 x 32mm | 18 PCS |
| 11 |                | M4 ALLEN KEY       | 1 PC   |
| 12 |                | L BRACKET          | 4 PCS  |
| 13 |                | ADJUSTABLE FOOT    | 6 PCS  |













STEP 5



STEP 6





STEP 7



STEP 8

8.1 Assembly completed.