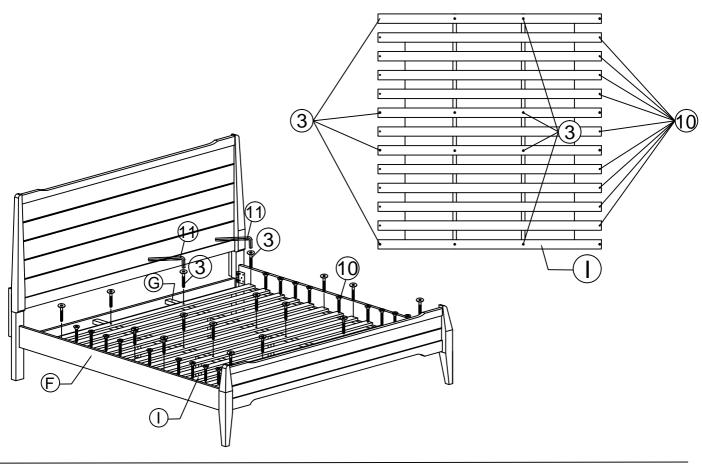

## HARDWARE BED FRAME

| 1 | JCBC BOLT M6 x 90mm      | 8 PCS  |
|---|--------------------------|--------|
| 2 | JCBC BOLT M6 x 50mm      | 6 PCS  |
| 3 | JCBC BOLT M6 x 40mm      | 16 PCS |
| 4 | JCBC BOLT M6 x 20mm      | 8 PCS  |
| 5 | JCBC BOLT M6 x 15mm      | 8 PCS  |
| 6 | BARREL NUT               | 6 PCS  |
| 7 | WOOD DOWEL<br>M10 x 40MM | 2 PCS  |

| 8  | <b>O</b>       | M6 SPRING WASHER   | 14 PCS |
|----|----------------|--------------------|--------|
| 9  | $\odot$        | M6 FLAT WASHER     | 14 PCS |
| 10 | ( <del> </del> | PH SCREW M4 x 32mm | 18 PCS |
| 11 |                | M4 ALLEN KEY       | 1 PC   |
| 12 |                | L BRACKET          | 4 PCS  |
| 13 |                | ADJUSTABLE FOOT    | 6 PCS  |

STEP 5

STEP 6

STEP 7

STEP 8

8.1 Assembly completed.