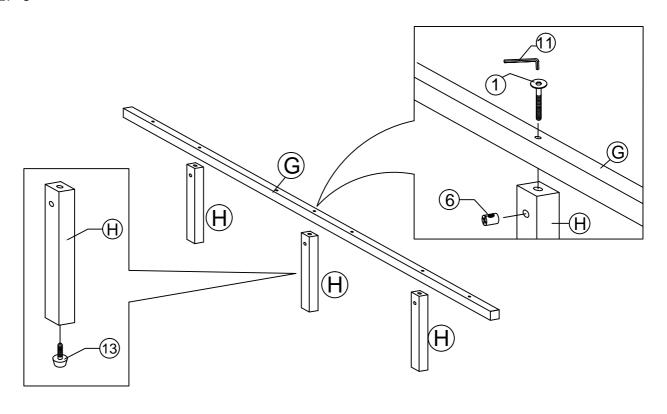

## Components:

| Α | HEADBOARD PANEL        | 1 PC | F | SIDE RAIL       | 2 PCS |
|---|------------------------|------|---|-----------------|-------|
| В | HEADBOARD LEG (L)      | 1 PC | G | CENTER RAIL     | 2 PCS |
| С | HEADBOARD LEG (R)      | 1 PC | Н | CENTER RAIL LEG | 6 PCS |
| D | HEADBOARD SUPPORT RAIL | 1 PC | I | BED SLATS       | 1 SET |
| F | FOOTBOARD PANEL        | 1 PC |   |                 |       |

## HARDWARE BED FRAME

| 1 | JCBC BOLT M6 x 90mm      | 8 PCS  |
|---|--------------------------|--------|
| 2 | JCBC BOLT M6 x 50mm      | 6 PCS  |
| 3 | JCBC BOLT M6 x 40mm      | 16 PCS |
| 4 | JCBC BOLT M6 x 20mm      | 8 PCS  |
| 5 | JCBC BOLT M6 x 15mm      | 8 PCS  |
| 6 | BARREL NUT               | 6 PCS  |
| 7 | WOOD DOWEL<br>M10 x 40MM | 2 PCS  |

| 8  | <b>O</b>       | M6 SPRING WASHER   | 14 PCS |
|----|----------------|--------------------|--------|
| 9  | $\odot$        | M6 FLAT WASHER     | 14 PCS |
| 10 | ( <del> </del> | PH SCREW M4 x 32mm | 18 PCS |
| 11 |                | M4 ALLEN KEY       | 1 PC   |
| 12 |                | L BRACKET          | 4 PCS  |
| 13 |                | ADJUSTABLE FOOT    | 6 PCS  |