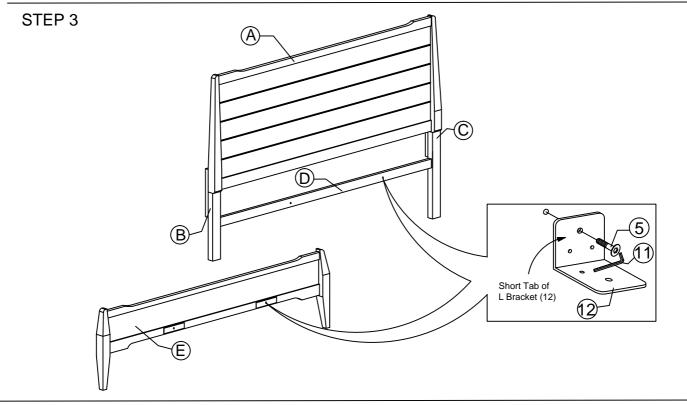

| 8  | <b>O</b>       | M6 SPRING WASHER   | 14 PCS |
|----|----------------|--------------------|--------|
| 9  | $\odot$        | M6 FLAT WASHER     | 14 PCS |
| 10 | ( <del> </del> | PH SCREW M4 x 32mm | 18 PCS |
| 11 |                | M4 ALLEN KEY       | 1 PC   |
| 12 |                | L BRACKET          | 4 PCS  |
| 13 |                | ADJUSTABLE FOOT    | 6 PCS  |