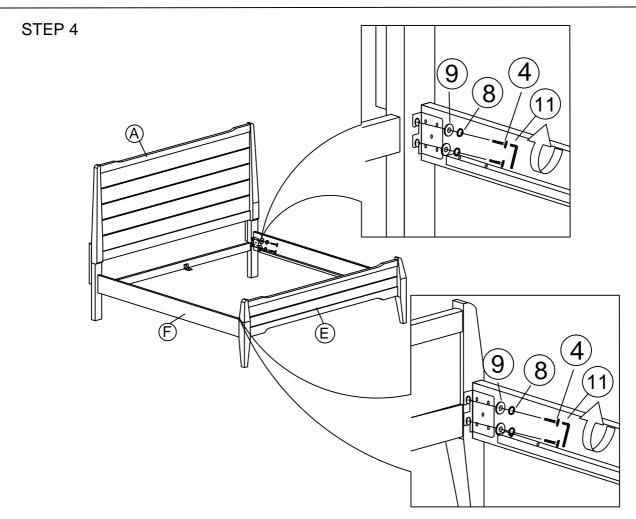

## Components:

| Α | HEADBOARD PANEL        | 1 PC | F | SIDE RAIL       | 2 PCS |
|---|------------------------|------|---|-----------------|-------|
| В | HEADBOARD LEG (L)      | 1 PC | G | CENTER RAIL     | 1 PC  |
| С | HEADBOARD LEG (R)      | 1 PC | Н | CENTER RAIL LEG | 3 PCS |
| D | HEADBOARD SUPPORT RAIL | 1 PC | I | BED SLATS       | 1 SET |
| F | FOOTBOARD PANEL        | 1 PC |   |                 |       |

## HARDWARE BED FRAME

| 1 🏻 | JCBC BOLT M6 x 90mm      | 5 PCS  |
|-----|--------------------------|--------|
| 2   | JCBC BOLT M6 x 50mm      | 6 PCS  |
| 3   | JCBC BOLT M6 x 40mm      | 12 PCS |
| 4   | JCBC BOLT M6 x 20mm      | 8 PCS  |
| 5   | JCBC BOLT M6 x 15mm      | 4 PCS  |
| 6   | BARREL NUT               | 3 PCS  |
| 7   | WOOD DOWEL<br>M10 x 40MM | 2 PCS  |

| 8  | <b>O</b>               | M6 SPRING WASHER   | 14 PCS |
|----|------------------------|--------------------|--------|
| 9  | $\odot$                | M6 FLAT WASHER     | 14 PCS |
| 10 | ( <del>]''''' </del> > | PH SCREW M4 x 32mm | 18 PCS |
| 11 |                        | M4 ALLEN KEY       | 1 PC   |
| 12 |                        | L BRACKET          | 2 PCS  |
| 13 |                        | ADJUSTABLE FOOT    | 3 PCS  |