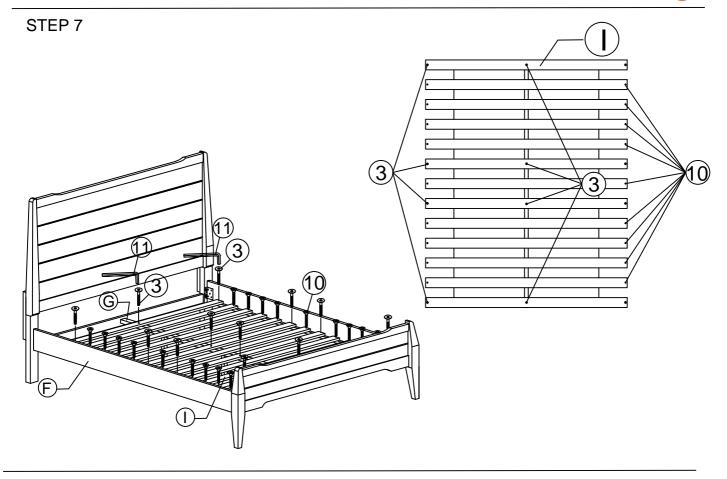

## Components:

| Α | HEADBOARD PANEL        | 1 PC | F | SIDE RAIL       | 2 PCS |
|---|------------------------|------|---|-----------------|-------|
| В | HEADBOARD LEG (L)      | 1 PC | G | CENTER RAIL     | 1 PC  |
| С | HEADBOARD LEG (R)      | 1 PC | Н | CENTER RAIL LEG | 3 PCS |
| D | HEADBOARD SUPPORT RAIL | 1 PC | I | BED SLATS       | 1 SET |
| F | FOOTBOARD PANEL        | 1 PC |   |                 |       |

## HARDWARE BED FRAME

| 1 🏻 | JCBC BOLT M6 x 90mm      | 5 PCS  |
|-----|--------------------------|--------|
| 2   | JCBC BOLT M6 x 50mm      | 6 PCS  |
| 3   | JCBC BOLT M6 x 40mm      | 12 PCS |
| 4   | JCBC BOLT M6 x 20mm      | 8 PCS  |
| 5   | JCBC BOLT M6 x 15mm      | 4 PCS  |
| 6   | BARREL NUT               | 3 PCS  |
| 7   | WOOD DOWEL<br>M10 x 40MM | 2 PCS  |

| 8  | <b>O</b>               | M6 SPRING WASHER   | 14 PCS |
|----|------------------------|--------------------|--------|
| 9  | $\odot$                | M6 FLAT WASHER     | 14 PCS |
| 10 | ( <del>]''''' </del> > | PH SCREW M4 x 32mm | 18 PCS |
| 11 |                        | M4 ALLEN KEY       | 1 PC   |
| 12 |                        | L BRACKET          | 2 PCS  |
| 13 |                        | ADJUSTABLE FOOT    | 3 PCS  |