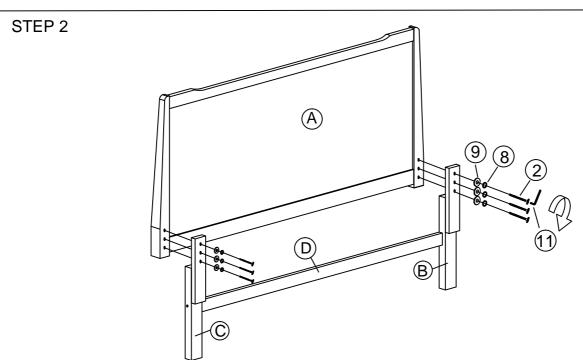

## HARDWARE BED FRAME

| 1 🏻 | JCBC BOLT M6 x 90mm      | 5 PCS  |
|-----|--------------------------|--------|
| 2   | JCBC BOLT M6 x 50mm      | 6 PCS  |
| 3   | JCBC BOLT M6 x 40mm      | 12 PCS |
| 4   | JCBC BOLT M6 x 20mm      | 8 PCS  |
| 5   | JCBC BOLT M6 x 15mm      | 4 PCS  |
| 6   | BARREL NUT               | 3 PCS  |
| 7   | WOOD DOWEL<br>M10 x 40MM | 2 PCS  |

| 8  | <b>O</b>               | M6 SPRING WASHER   | 14 PCS |
|----|------------------------|--------------------|--------|
| 9  | $\odot$                | M6 FLAT WASHER     | 14 PCS |
| 10 | ( <del>]''''' </del> > | PH SCREW M4 x 32mm | 18 PCS |
| 11 |                        | M4 ALLEN KEY       | 1 PC   |
| 12 |                        | L BRACKET          | 2 PCS  |
| 13 |                        | ADJUSTABLE FOOT    | 3 PCS  |