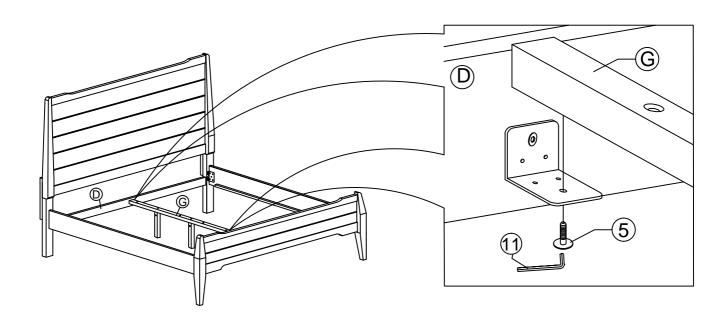

## Components:

| Α | HEADBOARD PANEL        | 1 PC | F | SIDE RAIL       | 2 PCS |
|---|------------------------|------|---|-----------------|-------|
| В | HEADBOARD LEG (L)      | 1 PC | G | CENTER RAIL     | 1 PC  |
| С | HEADBOARD LEG (R)      | 1 PC | Н | CENTER RAIL LEG | 3 PCS |
| D | HEADBOARD SUPPORT RAIL | 1 PC | I | BED SLATS       | 1 SET |
| F | FOOTBOARD PANEL        | 1 PC |   |                 |       |

## HARDWARE BED FRAME

| 1 🏻 | JCBC BOLT M6 x 90mm      | 5 PCS  |
|-----|--------------------------|--------|
| 2   | JCBC BOLT M6 x 50mm      | 6 PCS  |
| 3   | JCBC BOLT M6 x 40mm      | 12 PCS |
| 4   | JCBC BOLT M6 x 20mm      | 8 PCS  |
| 5   | JCBC BOLT M6 x 15mm      | 4 PCS  |
| 6   | BARREL NUT               | 3 PCS  |
| 7   | WOOD DOWEL<br>M10 x 40MM | 2 PCS  |

| 8  | <b>O</b>               | M6 SPRING WASHER   | 14 PCS |
|----|------------------------|--------------------|--------|
| 9  | $\odot$                | M6 FLAT WASHER     | 14 PCS |
| 10 | ( <del>]''''' </del> > | PH SCREW M4 x 32mm | 18 PCS |
| 11 |                        | M4 ALLEN KEY       | 1 PC   |
| 12 |                        | L BRACKET          | 2 PCS  |
| 13 |                        | ADJUSTABLE FOOT    | 3 PCS  |

STEP 5

STEP 6