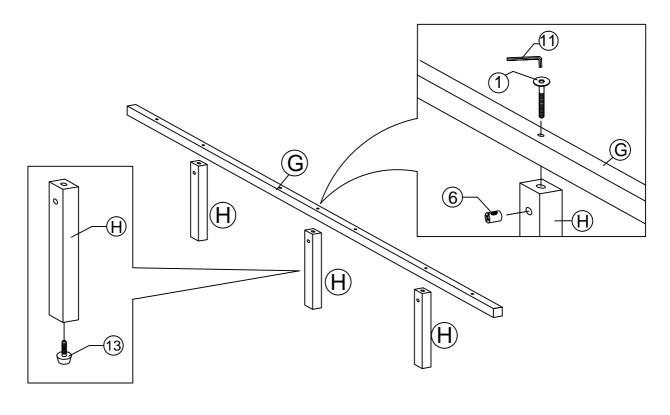

## Components:

| Α | HEADBOARD PANEL        | 1 PC | F | SIDE RAIL       | 2 PCS |
|---|------------------------|------|---|-----------------|-------|
| В | HEADBOARD LEG (L)      | 1 PC | G | CENTER RAIL     | 1 PC  |
| С | HEADBOARD LEG (R)      | 1 PC | Н | CENTER RAIL LEG | 3 PCS |
| D | HEADBOARD SUPPORT RAIL | 1 PC | I | BED SLATS       | 1 SET |
| F | FOOTBOARD PANEL        | 1 PC |   |                 |       |

## HARDWARE BED FRAME

| 1 🏻 | JCBC BOLT M6 x 90mm      | 5 PCS  |
|-----|--------------------------|--------|
| 2   | JCBC BOLT M6 x 50mm      | 6 PCS  |
| 3   | JCBC BOLT M6 x 40mm      | 12 PCS |
| 4   | JCBC BOLT M6 x 20mm      | 8 PCS  |
| 5   | JCBC BOLT M6 x 15mm      | 4 PCS  |
| 6   | BARREL NUT               | 3 PCS  |
| 7   | WOOD DOWEL<br>M10 x 40MM | 2 PCS  |

| 8  | <b>O</b>               | M6 SPRING WASHER   | 14 PCS |
|----|------------------------|--------------------|--------|
| 9  | $\odot$                | M6 FLAT WASHER     | 14 PCS |
| 10 | ( <del>]''''' </del> > | PH SCREW M4 x 32mm | 18 PCS |
| 11 |                        | M4 ALLEN KEY       | 1 PC   |
| 12 |                        | L BRACKET          | 2 PCS  |
| 13 |                        | ADJUSTABLE FOOT    | 3 PCS  |

STEP 5

STEP 6