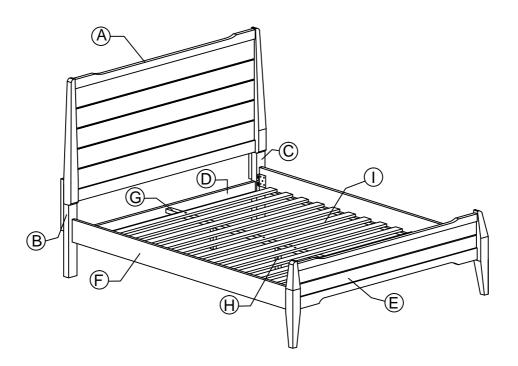

## Components:

| Α | HEADBOARD PANEL        | 1 PC | F | SIDE RAIL       | 2 PCS |
|---|------------------------|------|---|-----------------|-------|
| В | HEADBOARD LEG (L)      | 1 PC | G | CENTER RAIL     | 1 PC  |
| С | HEADBOARD LEG (R)      | 1 PC | Н | CENTER RAIL LEG | 3 PCS |
| D | HEADBOARD SUPPORT RAIL | 1 PC | I | BED SLATS       | 1 SET |
| F | FOOTBOARD PANEL        | 1 PC |   |                 |       |