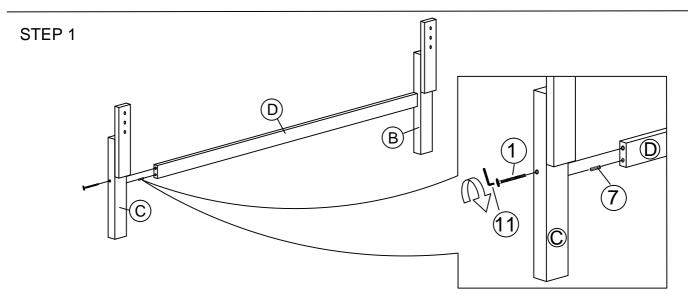

## HARDWARE BED FRAME

| 1 🏻 | JCBC BOLT M6 x 90mm      | 5 PCS  |
|-----|--------------------------|--------|
| 2   | JCBC BOLT M6 x 50mm      | 6 PCS  |
| 3   | JCBC BOLT M6 x 40mm      | 12 PCS |
| 4   | JCBC BOLT M6 x 20mm      | 8 PCS  |
| 5   | JCBC BOLT M6 x 15mm      | 4 PCS  |
| 6   | BARREL NUT               | 3 PCS  |
| 7   | WOOD DOWEL<br>M10 x 40MM | 2 PCS  |

| 8  | <b>O</b>               | M6 SPRING WASHER   | 14 PCS |
|----|------------------------|--------------------|--------|
| 9  | $\odot$                | M6 FLAT WASHER     | 14 PCS |
| 10 | ( <del>]''''' </del> > | PH SCREW M4 x 32mm | 18 PCS |
| 11 |                        | M4 ALLEN KEY       | 1 PC   |
| 12 |                        | L BRACKET          | 2 PCS  |
| 13 |                        | ADJUSTABLE FOOT    | 3 PCS  |