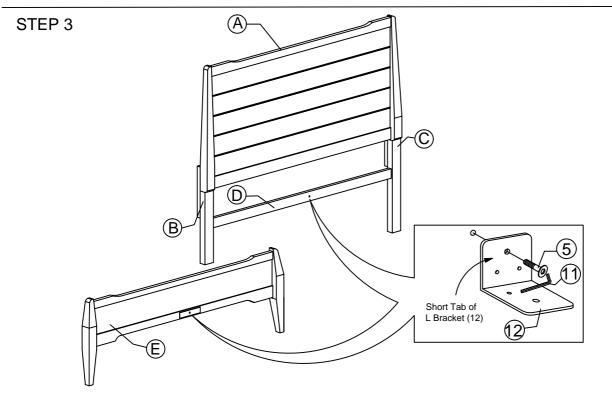

| 8  | <b>O</b>               | M6 SPRING WASHER   | 14 PCS |
|----|------------------------|--------------------|--------|
| 9  | $\odot$                | M6 FLAT WASHER     | 14 PCS |
| 10 | ( <del>]''''' </del> > | PH SCREW M4 x 32mm | 18 PCS |
| 11 |                        | M4 ALLEN KEY       | 1 PC   |
| 12 |                        | L BRACKET          | 2 PCS  |
| 13 |                        | ADJUSTABLE FOOT    | 3 PCS  |