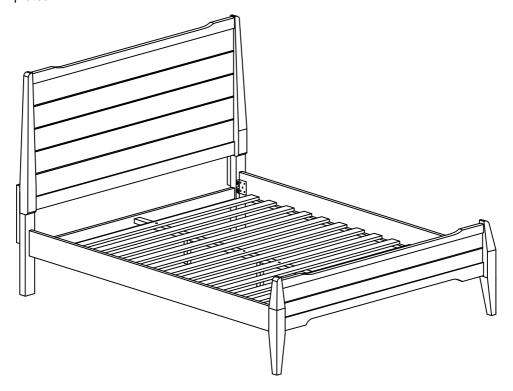

-----------------|--------|
| 2   | JCBC BOLT M6 x 50mm      | 6 PCS  |
| 3   | JCBC BOLT M6 x 40mm      | 12 PCS |
| 4   | JCBC BOLT M6 x 20mm      | 8 PCS  |
| 5   | JCBC BOLT M6 x 15mm      | 4 PCS  |
| 6   | BARREL NUT               | 3 PCS  |
| 7   | WOOD DOWEL<br>M10 x 40MM | 2 PCS  |

| 8  | <b>O</b>               | M6 SPRING WASHER   | 14 PCS |
|----|------------------------|--------------------|--------|
| 9  | $\odot$                | M6 FLAT WASHER     | 14 PCS |
| 10 | ( <del>]''''' </del> > | PH SCREW M4 x 32mm | 18 PCS |
| 11 |                        | M4 ALLEN KEY       | 1 PC   |
| 12 |                        | L BRACKET          | 2 PCS  |
| 13 |                        | ADJUSTABLE FOOT    | 3 PCS  |













STEP 5



STEP 6







## STEP 8

8.1 Assembly completed.