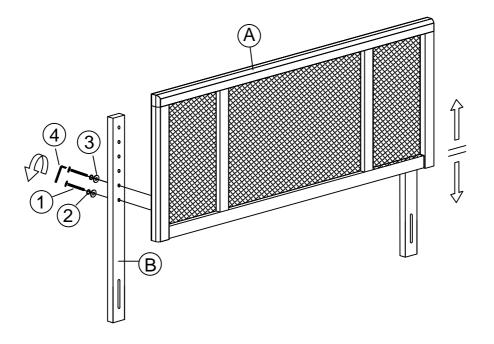

### STEP 1

1.1 Align pre-drilled support stand holes over the pre-drilled headboard holes according to your desired headboard height.

1.2 Secure each HB support stand by using 2x JCBC Bolt [1] and 2x M6 Spring Washer [2] and 2x M6 Flat Washer [3]. Tighten with supplied Allen Key [4].

Repeat the same procedure to secure the other side.

#### Note: Hardware may loosen over time. Periodically check that all connections are tight.