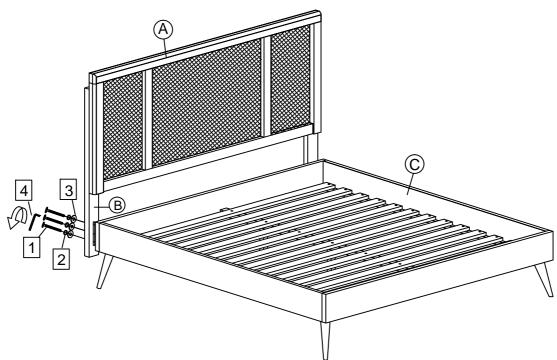

### STEP 2

2.1 Line up the bed frame board's pre-drilled holes to match those of the headboard.

2.2 Secure the headboard to the bed frame by using 3x JCBC Bolt [1] and 3x M6 Spring Washer [2] and 3x M6 Flat Washer [3] for the thicker bed frame.

Tighten with supplied Allen Key [4].

2.3 Repeat the same procedure for each screw and each side of the bed frame.