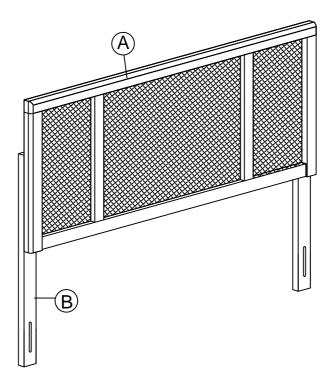

Components:

| А | HEADBOARD | 1 PC |
|---|-----------|------|
|   |           |      |

| В | HB SUPPORT | 2 PCS |
|---|------------|-------|
|---|------------|-------|

C BED FRAME (DOES NOT INCLUDE WITH THE PURCHASE)