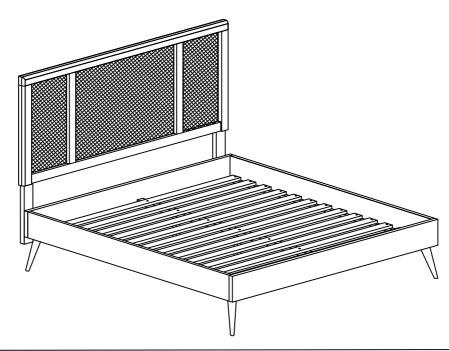

over the pre-drilled headboard holes according to your desired headboard height.

1.2 Secure each HB support stand by using 2x JCBC Bolt [1] and 2x M6 Spring Washer [2] and 2x M6 Flat Washer [3]. Tighten with supplied Allen Key [4].

Repeat the same procedure to secure the other side.

#### Note: Hardware may loosen over time. Periodically check that all connections are tight.



# MOD-6200



### STEP 2

2.1 Line up the bed frame board's pre-drilled holes to match those of the headboard.

2.2 Secure the headboard to the bed frame by using 3x JCBC Bolt [1] and 3x M6 Spring Washer [2] and 3x M6 Flat Washer [3] for the thicker bed frame.

Tighten with supplied Allen Key [4].

2.3 Repeat the same procedure for each screw and each side of the bed frame.



### STEP 3

3.1 Assembly completed.