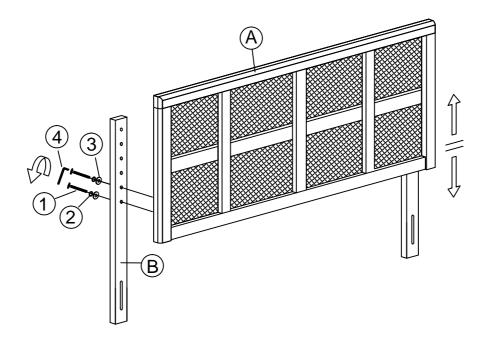

#### HARDWARE HEADBOARD

| 1 |            | JCBC BOLT M6 x 35mm | 10 PCS |
|---|------------|---------------------|--------|
| 2 | O          | M6 SPRING WASHER    | 10 PCS |
| 3 | $\bigcirc$ | M6 FLAT WASHER      | 10 PCS |
| 4 |            | M4 ALLEN KEY        | 1 PC   |

### STEP 1

1.1 Align pre-drilled support stand holes over the pre-drilled headboard holes according to your desired headboard height.

1.2 Secure each HB support stand by using 2x JCBC Bolt [1] and 2x M6 Spring Washer [2] and 2x M6 Flat Washer [3]. Tighten with supplied Allen Key [4].

Repeat the same procedure to secure the other side.