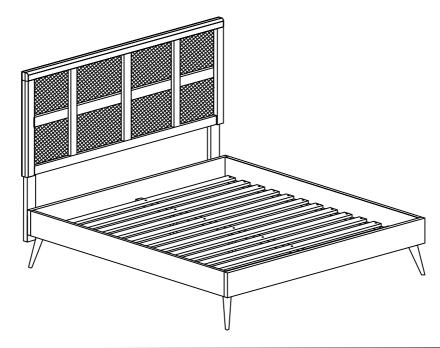

2.3 Repeat the same procedure for each screw and each side of the bed frame.

3.1 Assembly completed.