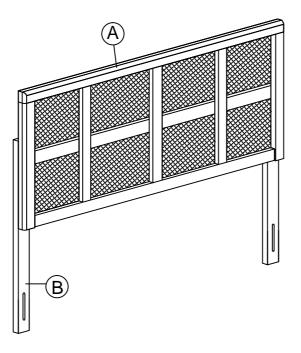

Components:

| А | HEADBOARD                                            | 1 PC  |
|---|------------------------------------------------------|-------|
| В | HB SUPPORT                                           | 2 PCS |
| С | BED FRAME<br>(DOES NOT INCLUDE<br>WITH THE PURCHASE) | -     |