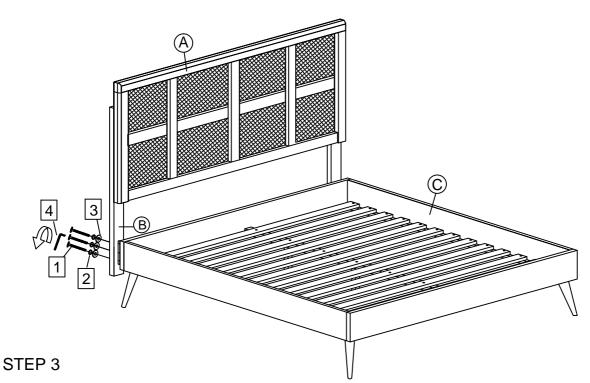

### STEP 2

2.1 Line up the bed frame board's pre-drilled holes to match those of the headboard.

2.2 Secure the headboard to the bed frame by using 3x JCBC Bolt [1] and 3x M6 Spring Washer [2] and 3x M6 Flat Washer [3] for the thicker bed frame. Tighten with supplied Allen Key [4].

2.3 Repeat the same procedure for each screw and each side of the bed frame.

3.1 Assembly completed.