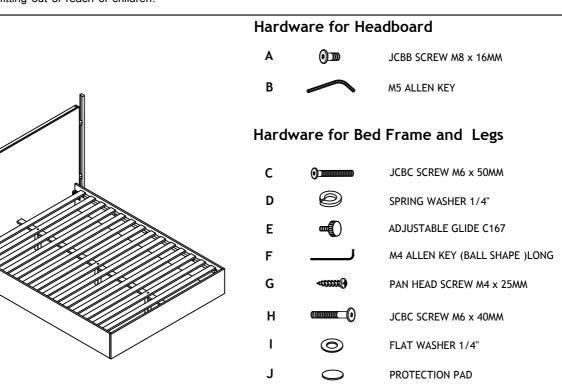

## MOD-6192

**x8** 

**x1** 

**x**3

x11

**x**3

**x1** 

x28

**x4** 

**x8** 

**x4** 

Thank you for purchasing the **MODWAY BED !** Before you start,here is some helpful advice:

1.We suggest you spend a short time reading through this leaflet and then follow the simple step by step instructions.