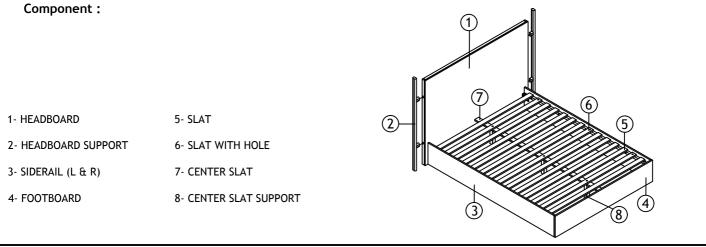

#### STEP 1:

Place SIDERAIL (L & R)(3) and FOOTBOARD(4) on a carpeted or padded area as shown.Attach FOOTBOARD(4) into SIDERAIL (L & R)(3) by inserting JCBB SCREW M8 x 16MM(A).Tighten with M5 ALLEN KEY(B).

#### STEP 2:

Flip the assembled CENTER SLAT(7) over. Place the SLAT WITH HOLE(6) on the CENTER SLAT (7) and place the CENTER SLAT SUPPORT(8) attach them by inserting JCBC SCREW M6 x 50MM(C), and Spring Washer<sup>1</sup>/<sub>4</sub>". Tighten with M4 Allen Key(Ball Shape)Long(D). Then, attach ADJUSTABLE GLIDE C167(E) into CENTER SLAT SUPPORT(8).

### STEP 3:

Screw the slat(5) by inserting PAN HEAD SCREW M4 x 25MM (G) or padded area as shown. Tighten with SCREW DRIVER.

Assembly is complete, the bed is ready to be enjoyed now!