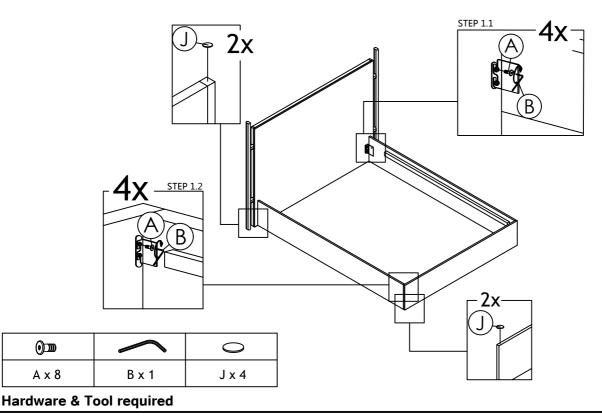

#### STEP 1:

Place SIDERAIL (L & R)(3) and FOOTBOARD(4) on a carpeted or padded area as shown.Attach FOOTBOARD(4) into SIDERAIL (L & R)(3) by inserting JCBB SCREW M8 x 16MM(A).Tighten with M5 ALLEN KEY(B).