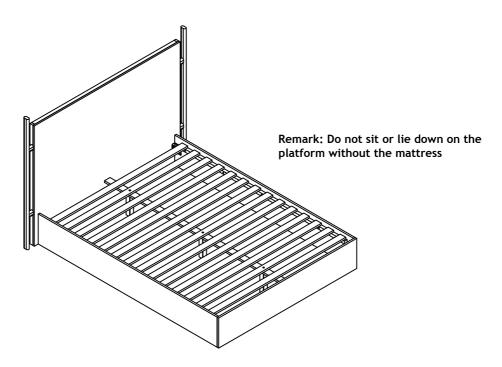

### STEP 3:

Screw the slat(5) by inserting PAN HEAD SCREW M4 x 25MM (G) or padded area as shown. Tighten with SCREW DRIVER.

Assembly is complete, the bed is ready to be enjoyed now!