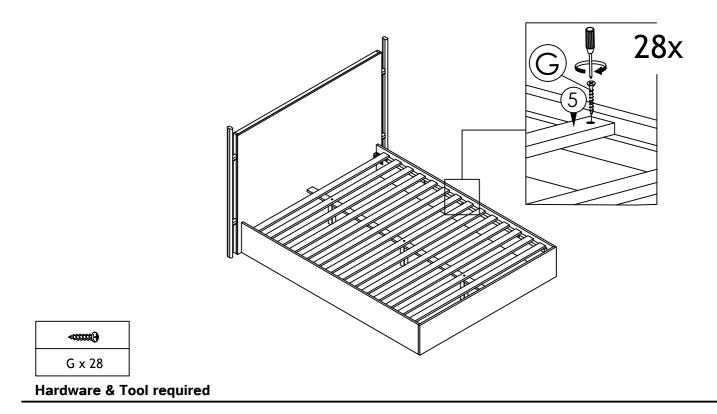

### STEP 3:

Screw the slat(5) by inserting PAN HEAD SCREW M4 x 25MM (G) or padded area as shown. Tighten with SCREW DRIVER.

Assembly is complete, the bed is ready to be enjoyed now!