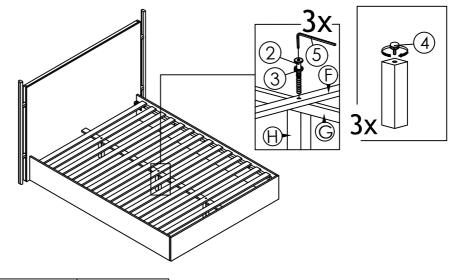

#### STEP 2:

Flip the assembled CENTER SLAT(7) over. Place the SLAT WITH HOLE(6) on the CENTER SLAT (7) and place the CENTER SLAT SUPPORT(8) attach them by inserting JCBC SCREW M6 x 50MM(C), and Spring Washer<sup>1</sup>/<sub>4</sub>". Tighten with M4 Allen Key(Ball Shape)Long(D). Then, attach ADJUSTABLE GLIDE C167(E) into CENTER SLAT SUPPORT(8).