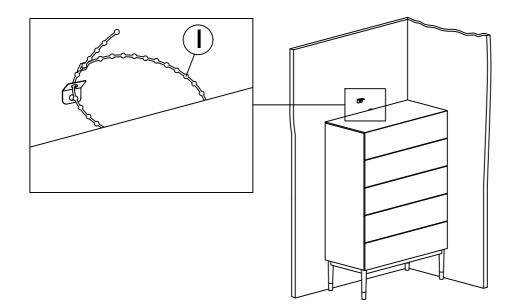

### STEP 3:

Attach the two L-BRACKET(H) with the BELT(I).

Hardware & Tool required

STEP 4:

Assembly is complete, the CHEST OF FIVE DRAWER is ready to be enjoyed now!