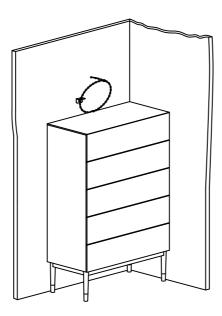

Component :

1- CHEST OF FIVE DRAWER

2- LEGS

#### STEP 2:

6

H x 2

Attach one of the L-Bracket(H) to wall by inserting WALL SCREW M4 x 50MM(G). Then attach another L-Bracket(H) to back side center of CHEST OF FIVE DRAWER by inserting WALL SCREW M4 x 50MM(G).