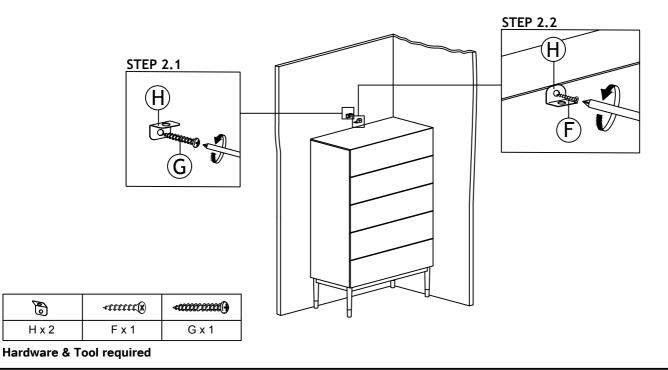

#### STEP 2:

6

H x 2

Attach one of the L-Bracket(H) to wall by inserting WALL SCREW M4 x 50MM(G). Then attach another L-Bracket(H) to back side center of CHEST OF FIVE DRAWER by inserting WALL SCREW M4 x 50MM(G).