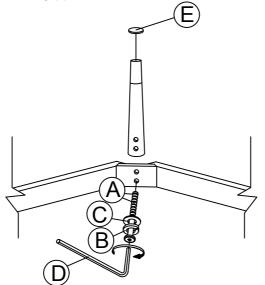

#### STEP 1:

Place CHEST OF FIVE DRAWER (1) and Legs (2) on a carpeted or padded area as shown. Attach Legs (2) into CHEST OF FIVE DRAWER (1) by inserting JCBC SCREW M6 x 70mm(A), Spring Washer <sup>1</sup>/<sub>4</sub>"(B) and Flat washer <sup>1</sup>/<sub>4</sub>" (C). Tighten with M4 Allen Key (Ball Shape)Long(D). Then, place the PROTECTION PAD(E) on bottom of Legs(2).