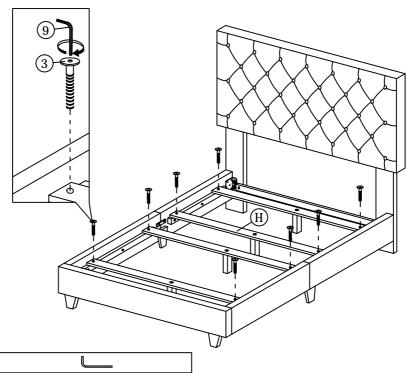

## STEP 9

9.1 Insert and secure the **center support wood (H)** to the **side rail (F)** & **side rail (G)** using hardware parts **3 and 9**.

| (((()))                     |                                    |
|-----------------------------|------------------------------------|
| 3. JCBC BOLT M6 x 35 x 8pcs | 9. ALLEN KEY (BALL SHAPE) M4 x 1pc |