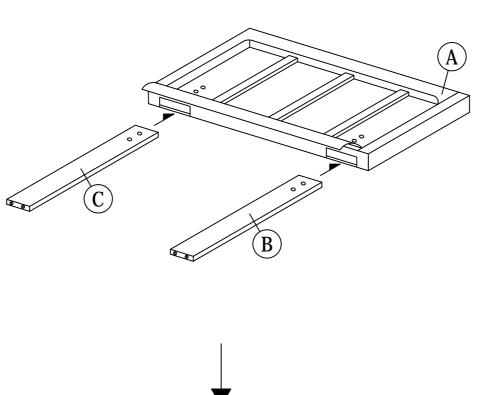

8.1 Attach the side rails (F) & side rail (G) to the headboard leg (B), headboard leg (C) & footboard (E).