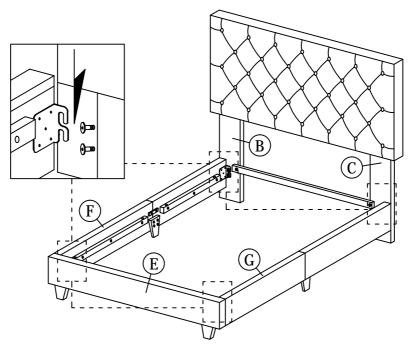

8.1 Attach the side rails (F) & side rail (G) to the headboard leg (B), headboard leg (C) & footboard (E).