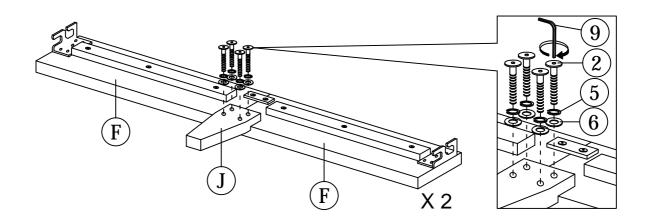

| 11. SHEET METAL (VMB 3076) x 2pcs |
|-----------------------------------|

6.1 Insert and secure the **bed leg (J)** to the **side rail (F)** using hardware parts **2**, **5**, **6** and **9**. Repeat the same step for the other side of **side rail (G)**.

| (((( <b>((((())</b>         | •                          | 0                        |                                    |
|-----------------------------|----------------------------|--------------------------|------------------------------------|
| 2. JCBC BOLT M6 x 30 x 8pcs | 5. SPRING WASHER M6 x 8pcs | 6. FLAT WASHER M6 x 8pcs | 9. ALLEN KEY (BALL SHAPE) M4 x 1pc |