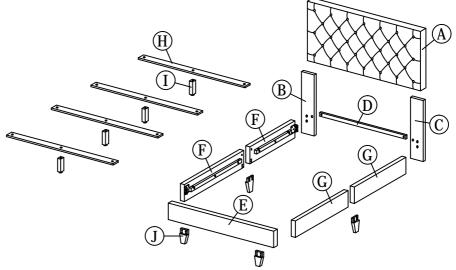

#### Component:

| A. | HEADBOARD              | x 1 |
|----|------------------------|-----|
| B. | HEADBOARD LEG (L)      | x 1 |
| C. | HEADBOARD LEG (R)      | x 1 |
| D. | HEADBOARD SUPPORT RAIL | x 1 |
| E. | FOOTBOARD              | x 1 |
| F. | SIDE RAIL (L)          | x 2 |
| G. | SIDE RAIL (R)          | x 2 |
| H. | CENTER SUPPORT WOOD    | x 4 |
| I. | CENTER LEG             | x 4 |
| J. | BED LEG                | x 4 |