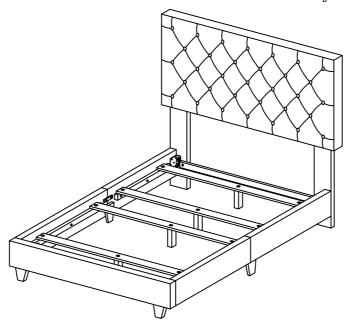

8.1 Attach the side rails (F) & side rail (G) to the headboard leg (B), headboard leg (C) & footboard (E).