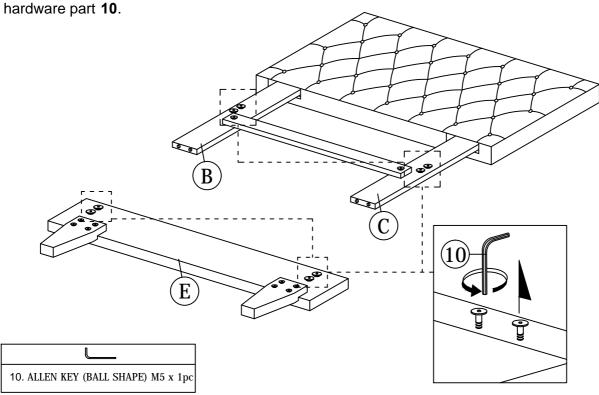

4.1 Loosen the pre-inserted bolt on the headboard leg (B) & headboard (C) and footboard (E) using bardware part 10