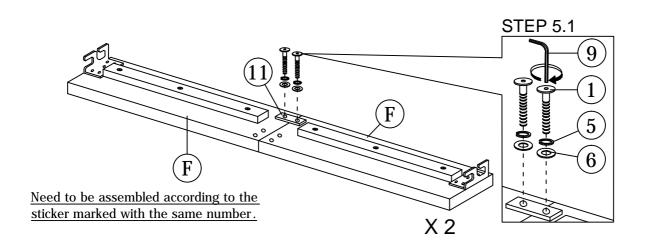

#### STEP 5

5.1 Insert and secure the **side rail (F)** to the **side rail (F)** using hardware part **1**, **5**, **6**, **9** and **11**. Repeat the same step for the other side of **side rail (G)**.

| ((((( <b>((((()</b>         | 0                          | 0                        |                                    |
|-----------------------------|----------------------------|--------------------------|------------------------------------|
| 1. JCBC BOLT M6 x 20 x 4pcs | 5. SPRING WASHER M6 x 4pcs | 6. FLAT WASHER M6 x 4pcs | 9. ALLEN KEY (BALL SHAPE) M4 x 1pc |