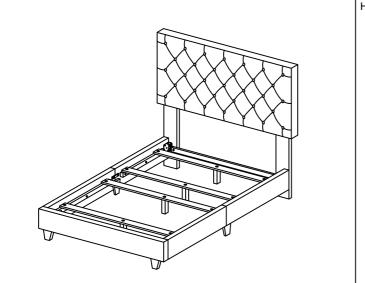

ctions.
- 2. Owing to the size and weight of the bed, we recommend that it is assembled by two adults, on a carpeted or padded area, in the room that it is intended for. Approx assembly time: 35 minutes.
- 3. Please do not use any tools other than those provided or recommended in these instructions.
- 4. Please do not throw away any of the packaging or the instruction until you have checked all the components and hardware and the furniture is fully assembled. Please ensure that the packaging is disposed of in a safe environmentally friendly way.
- 5. Assemble all components loosely until advised to tighten. Depending on use, it may be necessary to tighten the components from time to time, so please save tools that have been provided.
- 6. Please keep all fitting out of reach of children.



| Hardw | are:         |                           |        |
|-------|--------------|---------------------------|--------|
| 1     | <b>0.000</b> | JCBC BOLT M6 x 20mm       | 4 PCS  |
| 2     | <b>@</b>     | JCBC BOLT M6 x 30mm       | 16 PCS |
| 3     | ()           | JCBC BOLT M6 x 35mm       | 12 PCS |
| 4     | (Manamana)   | JCBB BOLT M8 x 50mm       | 6 PCS  |
| 5     | •            | SPRING WASHER M6          | 20 PCS |
| 6     | 0            | FLAT WASHER M6            | 20 PCS |
| 7     | 0            | SPRING WASHER M8          | 6 PCS  |
| 8     | 0            | FLAT WASHER M8            | 6 PCS  |
| 9     |              | ALLEN KEY (BALL SHAPE) M4 | 1 PC   |
| 10    |              | ALLEN KEY (BALL SHAPE) M5 | 1 PC   |
| 11    |              | SHEET METAL (VMB 3076)    | 2