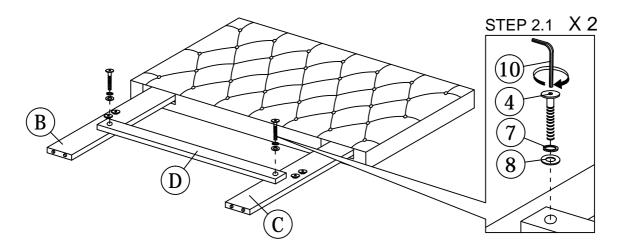

2.1 Insert and secure the **headboard support rail (D)** to the **headboard leg (B)** & **headboard leg (C)** using hardware parts **4**, **7**, **8 and 10**.

| (((((((((((((((((((((((((((((((((((((( | •                          | 0                        |                                     |
|----------------------------------------|----------------------------|--------------------------|-------------------------------------|
| 4. JCBB BOLT M8 x 50 x 2pcs            | 7. SPRING WASHER M8 x 2pcs | 8. FLAT WASHER M8 x 2pcs | 10. ALLEN KEY (BALL SHAPE) M5 x 1pc |