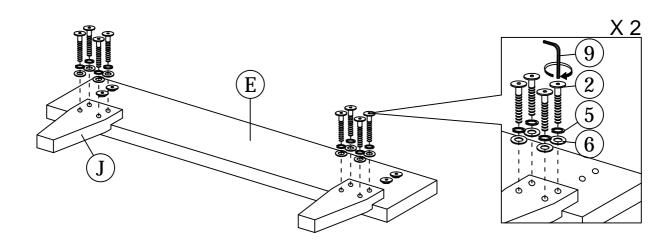

# STEP 3

3.1 Insert and secure the bed leg (J) to the footboard (E) using hardware parts 2, 5, 6 and 9.

| (((( <b>((((()</b>          | •                          | 0                        |                                    |
|-----------------------------|----------------------------|--------------------------|------------------------------------|
| 2. JCBC BOLT M6 x 30 x 8pcs | 5. SPRING WASHER M6 x 8pcs | 6. FLAT WASHER M6 x 8pcs | 9. ALLEN KEY (BALL SHAPE) M4 x 1pc |