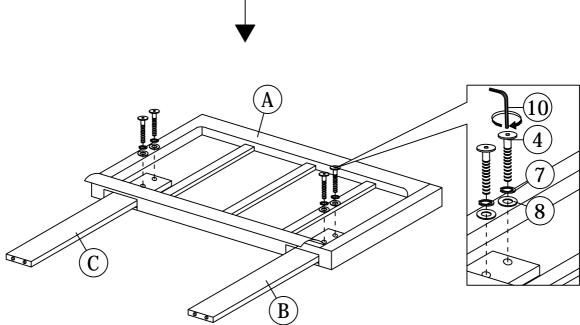

## STEP 9

9.1 Insert and secure the **center support wood (H)** to the **side rail (F)** & **side rail (G)** using hardware parts **3 and 9**.

| (((()))                     |                                    |
|-----------------------------|------------------------------------|
| 3. JCBC BOLT M6 x 35 x 8pcs | 9. ALLEN KEY (BALL SHAPE) M4 x 1pc |