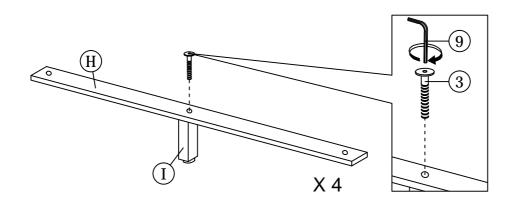

# STEP 7

7.1 Insert and secure the center leg (I) to the center support wood (H) using hardware parts 3 and 9.

| (((((d(d(C))))              |                                    |  |
|-----------------------------|------------------------------------|--|
| 3. JCBC BOLT M6 x 35 x 4pcs | 9. ALLEN KEY (BALL SHAPE) M4 x 1pc |  |