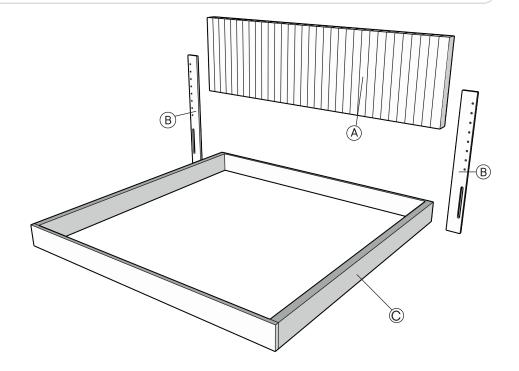

## Step 2

| A          | Headboard      | х1        |
|------------|----------------|-----------|
| B Leg Post |                | <b>x2</b> |
| ARI        | OWARE          |           |
|            |                | <b>y4</b> |
| ARI        | JCBB M8 X 45mm | x4        |
|            |                | x4<br>x4  |