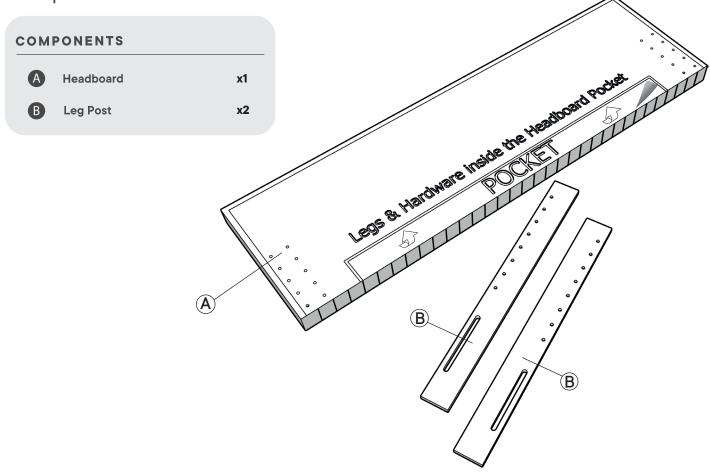

### Furniture components:

| Α | Headboard                   | x1 |
|---|-----------------------------|----|
| В | Leg Post                    | x2 |
| С | Bed frame - Sold Separately | x1 |