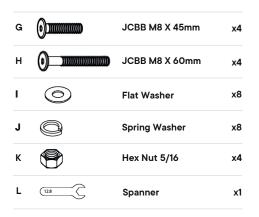

es.

Do not over-tighten screws and bolts to avoid stripping the hardware or cracking the item.

Assemble your item on a fl at, carpeted area, with plenty of space to work. This will prevent damage and scratches to your fl oors or the item while you're assembling the product.

Keep all components and packaging out of reach of children or animals to avoid risk of choking or suff ocation.

### Furniture components:

| Α | Headboard                   | x1 |
|---|-----------------------------|----|
| В | Leg Post                    | x2 |
| С | Bed frame - Sold Separately | x1 |

#### Provided Hardware:

#### For Headboard

| D |   | JCBB M8 X 45mm | x4 |
|---|---|----------------|----|
| E | 0 | Flat Washer    | х4 |
| F |   | Allen key      | x1 |

### Provided Hardware:

#### For Bedframe





### $\sim$

#### **CARING FOR YOUR ITEM**

Not contract grade.

Clean using a non-abrasive cloth and a mild cleaner.

Never use harsh chemicals, as they could damage the fi nish or integrity of the item.



Missing parts or hardware? Need assistance?Contact us before returning your item. We're here to help! 609.256.9000 • cs@modway.com

## Step 1



## Step 2

| A          | Headboard      | х1        |
|------------|----------------|-----------|
| B Leg Post |                | <b>x2</b> |
| ARI        | OWARE          |           |
|            |                | <b>y4</b> |
| ARI        | JCBB M8 X 45mm | x4        |
|            |                | x4<br>x4  |



## Step 3

| СОМІ     | PONENTS        |           | (K)     |
|----------|----------------|-----------|---------|
| A