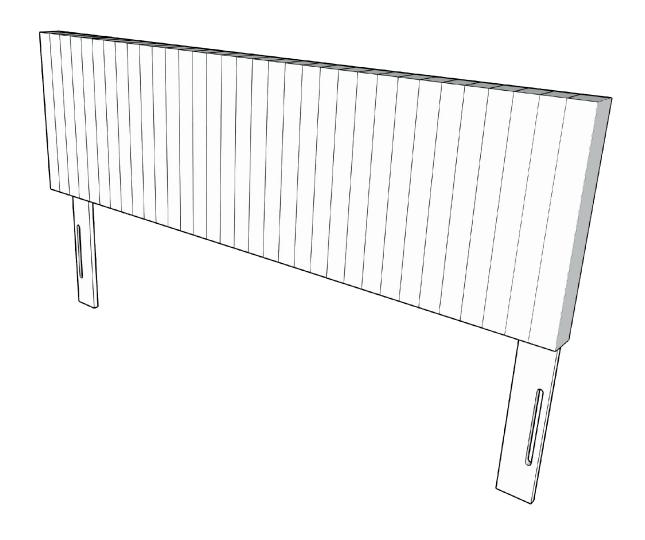

### Furniture components:

| Α | Headboard                   | x1 |
|---|-----------------------------|----|
| В | Leg Post                    | x2 |
| С | Bed frame - Sold Separately | x1 |