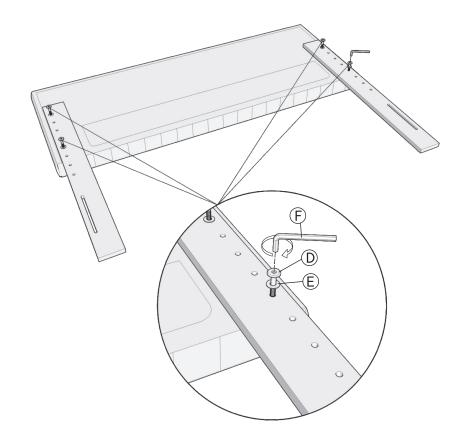

## Step 1

## Step 2

| A          | Headboard      | х1        |
|------------|----------------|-----------|
| B Leg Post |                | <b>x2</b> |
| ARI        | OWARE          |           |
|            |                | <b>y4</b> |
| ARI        | JCBB M8 X 45mm | x4        |
|            |                | x4<br>x4  |

## Step 3

| СОМІ     | PONENTS        |           | (K)     |
|----------|----------------|-----------|---------|
| A        | Headboard      | х1        |         |
| B        | Leg Post       | <b>x2</b> |         |
| <b>G</b> | Bed Frame      | x1        |         |
| HARD     | WARE           |           | (H)/(G) |
| •        | Allen key      | x1        |         |
| G        | JCBB M8 x 45mm | x4        |         |
| •        | JCBB M8 x 60mm | <b>x4</b> |         |
| 0        | Flat Washer    | x8        |         |
| •        | Spring Washer  | <b>x8</b> |         |
| K        | Hex Nut 5/16   | x4        |         |
| •        | Spanner        | x1        |         |
| (A)      | C              |           |         |