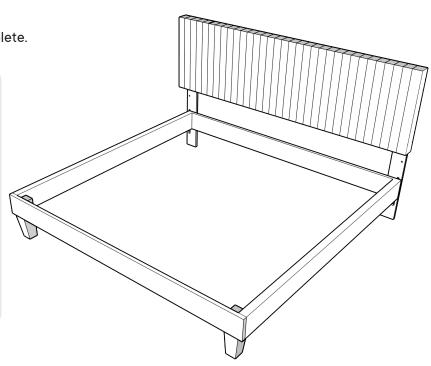

|           | (H)/(G) |
| •        | Allen key      | x1        |         |
| G        | JCBB M8 x 45mm | x4        |         |
| •        | JCBB M8 x 60mm | <b>x4</b> |         |
| 0        | Flat Washer    | x8        |         |
| •        | Spring Washer  | <b>x8</b> |         |
| K        | Hex Nut 5/16   | x4        |         |
| •        | Spanner        | x1        |         |
| (A)      | C              |           |         |

## Great job!

Headboard and bed-frame assembly is complete.



#### CARING FOR YOUR ITEM

Indoor use only.

Not contract grade.

Spot clean using a non-abrasive cloth and a mild cleaner.

Never use harsh chemicals, as they could damage the finish or integrity of the item.









Tag us @modway\_furniture and #modway for a chance to be featured.