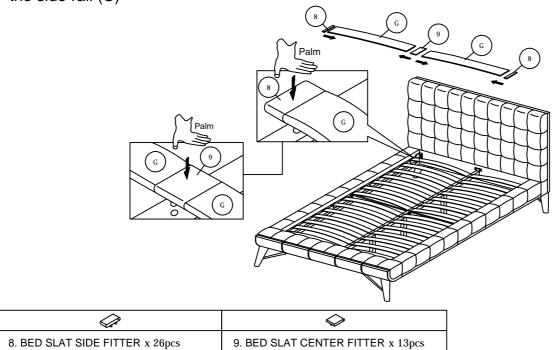

### STEP 6

6.1 Insert the slats (G) into the end slat cap (8)&(9) and fix it to the corresponding holes on the side rail (C)