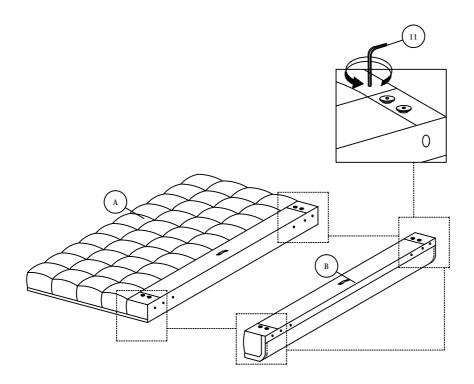

#### STEP 2

- 2.1 Attach the side rails (C) to the headboard (A) & footboard (B)
- 2.2 Insert and secure the Headboard (A) to the side rail (C) using hardware parts 2,5,6 and 11.

| (((( <b>(((()</b>           | 0                          | 0                        |                                     |
|-----------------------------|----------------------------|--------------------------|-------------------------------------|
| 2. JCBB BOLT M8 x 70 x 2pcs | 6. SPRING WASHER M8 x 2pcs | 5. FLAT WASHER M8 x 2pcs | 11. ALLEN KEY (BALL SHAPE) M5 x 1pc |