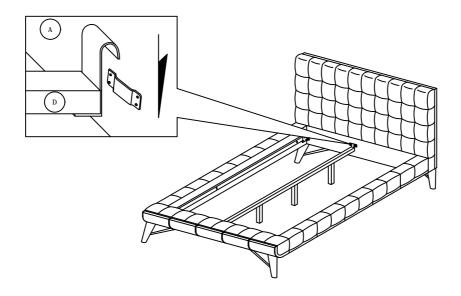

### STEP 1

1.1 Fasten center support leg (D) to center rail (E) attach by screwing the protruding nut into the corresponding holes.

1.1 Loosen the pre-inserted bolt on the headboard and footboard using Allen key ball shape (11).