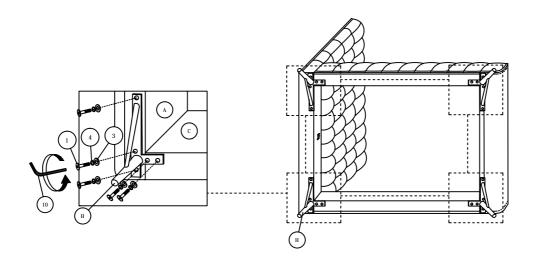

### STEP 3

3.1 Assemble bed leg ( H ) JCBC Bolt M6 x 20mm x 20pcs (1),M6 spring washer x 20pcs (4) and M6 flat washer x 20pcs (3) on each leg using M4 allen key (10)

| ······································ | 0                           | 0                         |                                     |
|----------------------------------------|-----------------------------|---------------------------|-------------------------------------|
| 1. JCBC BOLT M6 x 30 x 20pcs           | 4. SPRING WASHER M6 x 20pcs | 3. FLAT WASHER M6 x 20pcs | 10. ALLEN KEY (BALL SHAPE) M4 x 1pc |