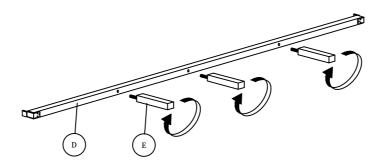

### STEP 1

1.1 Fasten center support leg (D) to center rail (E) attach by screwing the protruding nut into the corresponding holes.

1.1 Loosen the pre-inserted bolt on the headboard and footboard using Allen key ball shape (11).