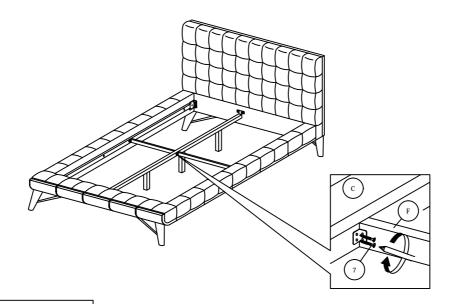

### STEP 5

5.1Insert and secure the center rail support (F) to the side rail (L/R) (C) using hardware parts 7 & screwdriver.

7. WOOD SCREW M3.5 x 16 x 8pcs

Screw Driver