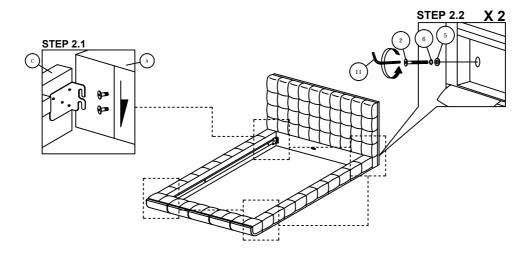

#### STEP 2

- 2.1 Attach the side rails (C) to the headboard (A) & footboard (B)
- 2.2 Insert and secure the Headboard (A) to the side rail (C) using hardware parts 2,5,6 and 11.

| (((( <b>(((()</b>           | 0                          | 0                        |                                     |
|-----------------------------|----------------------------|--------------------------|-------------------------------------|
| 2. JCBB BOLT M8 x 70 x 2pcs | 6. SPRING WASHER M8 x 2pcs | 5. FLAT WASHER M8 x 2pcs | 11. ALLEN KEY (BALL SHAPE) M5 x 1pc |