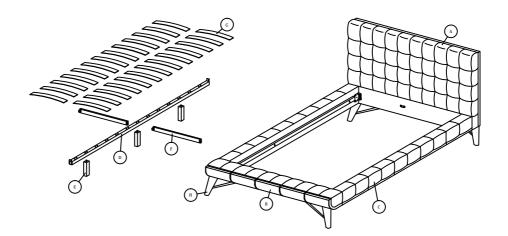

#### Component:

| HEADBOARD          | x 1                                                                              |
|--------------------|----------------------------------------------------------------------------------|
| FOOTBOARD          | x 1                                                                              |
| SIDE RAIL (L&R)    | x 2                                                                              |
| CENTER RAIL        | x 1                                                                              |
| CENTER SUPPORT LEG | x 3                                                                              |
| CENTER SUPPORT     | x 2                                                                              |
| BED SLAT           | x 26                                                                             |
| LEG                | x 4                                                                              |
|                    | FOOTBOARD SIDE RAIL (L&R) CENTER RAIL CENTER SUPPORT LEG CENTER SUPPORT BED SLAT |