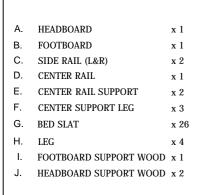

#### Component:

#### STEP 1

1.1 Fasten center support leg (D) to center rail (F) attach by screwing the protruding nut into the corresponding holes.

1.2 Insert and secure the leg (H) to the HB & FB support wood (I) & (J) using hardware parts

1 and 9.Repeat the same for other side of leg.

| (((())))                    |                                    |  |
|-----------------------------|------------------------------------|--|
| 1. JCBC BOLT M6 x 40 x 4pcs | 9. ALLEN KEY (BALL SHAPE) M4 x 1pc |  |

#### STEP 2

2.1 Insert and secure the Headboard support wood (J) to the headboard (A) using hardware parts 2,5,6 and 10.

| (((( <b>(((((((((((((((((((((((((((((((((</b> | 0                          | 0                        |                                     |
|-----------------------------------------------|----------------------------|--------------------------|-------------------------------------|
| 2. JCBB BOLT M8 x 40 x 4pcs                   | 6. SPRING WASHER M8 x 4pcs | 5. FLAT WASHER M8 x 4pcs | 10. ALLEN KEY (BALL SHAPE) M5 x 1pc |

2.2 Insert and secure the FootBoard support wood (I) to the footboard (B) using hardware parts 2,5,6 and 10.

| ((((((((C))                 | 0                          | 0                        |                                     |
|-----------------------------|----------------------------|--------------------------|-------------------------------------|
| 2. JCBB BOLT M8 x 40 x 3pcs | 6. SPRING WASHER M8 x 3pcs | 5. FLAT WASHER M8 x 3pcs | 10. ALLEN KEY (BALL SHAPE) M5 x 1pc |

#### STEP 3

3.1 Loosen the pre-inserted bolt on the headboard and footboard using Allen key ball shape (10). Attach the side rails (C) to the headboard (A) & footboard (B)

10. ALLEN KEY (BALL SHAPE) M5 x 1pc

### STEP 4

- 4.1 Locate center rail (D) into the corresponding brackets inside of headboard (A) and footboard (B).
- 4.2 Insert and secure the center rail support (E) to the side rail (L/R) (C) using hardware parts 3 & screwdriver.