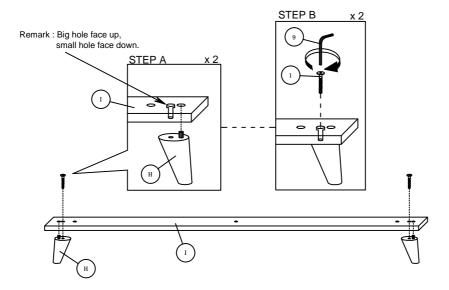

#### STEP 1

1.1 Fasten center support leg (D) to center rail (F) attach by screwing the protruding nut into the corresponding holes.

1.2 Insert and secure the leg (H) to the HB & FB support wood (I) & (J) using hardware parts

1 and 9.Repeat the same for other side of leg.

| (((())))                    |                                    |  |
|-----------------------------|------------------------------------|--|
| 1. JCBC BOLT M6 x 40 x 4pcs | 9. ALLEN KEY (BALL SHAPE) M4 x 1pc |  |