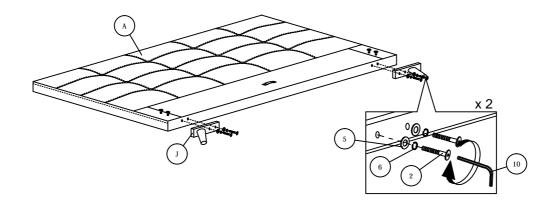

#### STEP 2

2.1 Insert and secure the Headboard support wood (J) to the headboard (A) using hardware parts 2,5,6 and 10.

| (((( <b>(((((((((((((((((((((((((((((((((</b> | 0                          | 0                        |                                     |
|-----------------------------------------------|----------------------------|--------------------------|-------------------------------------|
| 2. JCBB BOLT M8 x 40 x 4pcs                   | 6. SPRING WASHER M8 x 4pcs | 5. FLAT WASHER M8 x 4pcs | 10. ALLEN KEY (BALL SHAPE) M5 x 1pc |