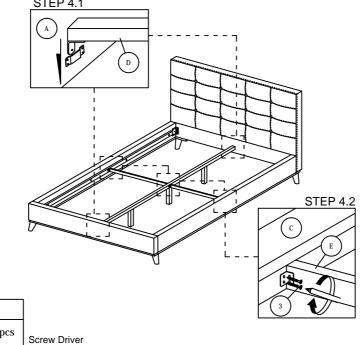

### STEP 4

- 4.1 Locate center rail (D) into the corresponding brackets inside of headboard (A) and footboard (B).
- 4.2 Insert and secure the center rail support (E) to the side rail (L/R) (C) using hardware parts 3 & screwdriver.