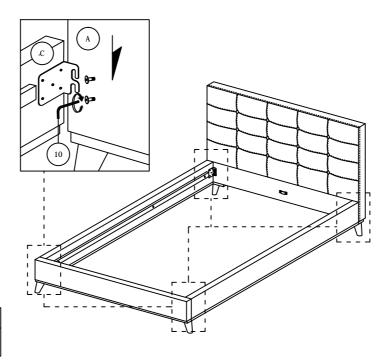

#### STEP 3

3.1 Loosen the pre-inserted bolt on the headboard and footboard using Allen key ball shape (10). Attach the side rails (C) to the headboard (A) & footboard (B)

10. ALLEN KEY (BALL SHAPE) M5 x 1pc