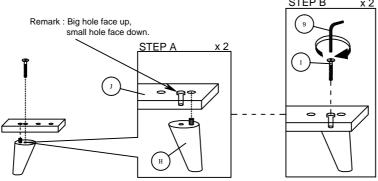

#### STEP 1

1.1 Fasten center support leg (D) to center rail (F) attach by screwing the protruding nut into the corresponding holes.

1.2 Insert and secure the leg (H) to the HB & FB support wood (I) & (J) using hardware parts

1 and 9.Repeat the same for other side of leg.

| (((())))                    |                                    |  |
|-----------------------------|------------------------------------|--|
| 1. JCBC BOLT M6 x 40 x 4pcs | 9. ALLEN KEY (BALL SHAPE) M4 x 1pc |  |