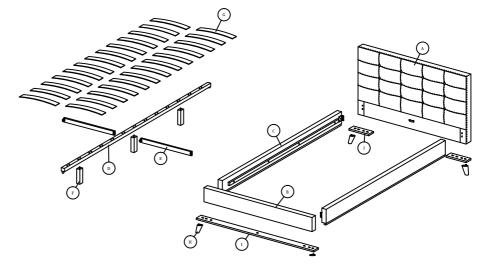

:        |                           |        |
|-------|-------------|---------------------------|--------|
| 1     | ··········· | JCBC BOLT M6 x 40         | 4 PCS  |
| 2     | <b>⊕</b>    | JCBB BOLT M8 x 40         | 7PCS   |
| 3     | <b></b> €   | WOOD SCREW M3.5 x 16mm    | 8 PCS  |
| 4     | <b></b>     | WOOD SCREW M4 x 20mm      | 2 PCS  |
| 5     | 0           | FLAT WASHER M8            | 7 PCS  |
| 6     | •           | SPRING WASHER M8          | 7 PCS  |
| 7     |             | BED SLAT SIDE FITTER      | 26 PCS |
| 8     | $\Diamond$  | BED SLAT CENTER FITTER    | 13 PCS |
| 9     |             | ALLEN KEY (BALL SHAPE) M4 | 1 PC   |
| 10    |             | ALLEN KEY (BALL SHAPE) M5 | 1 PC   |
|       |             |                           |        |

#### Component:







#### STEP 1

1.1 Fasten center support leg (D) to center rail (F) attach by screwing the protruding nut into the corresponding holes.



1.2 Insert and secure the leg (H) to the HB & FB support wood (I) & (J) using hardware parts

1 and 9.Repeat the same for other side of leg.





| (((())))                    |                                    |  |
|-----------------------------|------------------------------------|--|
| 1. JCBC BOLT M6 x 40 x 4pcs | 9. ALLEN KEY (BALL SHAPE) M4 x 1pc |  |



#### STEP 2

2.1 Insert and secure the Headboard support wood (J) to the headboard (A) using hardware parts 2,5,6 and 10.



| (((( <b>(((((((((((((((((((((((((((((((((</b> | 0                          | 0                        |                                     |
|------------------------