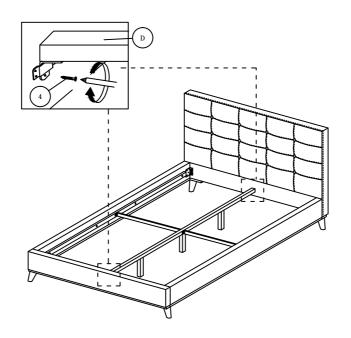

----------------------------------|
| 2. JCBB BOLT M8 x 40 x 3pcs | 6. SPRING WASHER M8 x 3pcs | 5. FLAT WASHER M8 x 3pcs | 10. ALLEN KEY (BALL SHAPE) M5 x 1pc |

# MOD - 6005 / 6006 QUEEN BED



#### STEP 3

3.1 Loosen the pre-inserted bolt on the headboard and footboard using Allen key ball shape (10). Attach the side rails (C) to the headboard (A) & footboard (B)



10. ALLEN KEY (BALL SHAPE) M5 x 1pc

### STEP 4

- 4.1 Locate center rail (D) into the corresponding brackets inside of headboard (A) and footboard (B).
- 4.2 Insert and secure the center rail support (E) to the side rail (L/R) (C) using hardware parts 3 & screwdriver.



3. WOOD SCREW M3.5 x 16 x 8pcs

04 of 06

# MOD - 6005 / 6006 QUEEN BED



#### STEP 5

5.1 Screw center rail (D) bracket holes wood screw M4 x 20mm (4).





### STEP 6

6.1 Insert the slats (G) into the end slat cap (7)&(8) and fix it to the corresponding holes on



|                                 | $\Diamond$                        |  |
|---------------------------------|-----------------------------------|--|
| 7. BED SLAT SIDE FITTER x 26pcs | 8. BED SLAT CENTER FITTER x 13pcs |  |



## STEP 7

7.1 Carefully position the assembled bed to the desired location by four adults.



Assembly is complete. The bed is ready to use now!

NOTE: Hardware may loosen over time. Periodically check that all connections are tight.