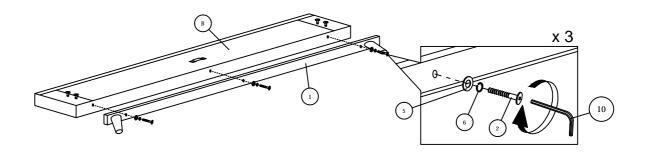

2.2 Insert and secure the FootBoard support wood (I) to the footboard (B) using hardware parts 2,5,6 and 10.

| ((((((((C))                 | 0                          | 0                        |                                     |
|-----------------------------|----------------------------|--------------------------|-------------------------------------|
| 2. JCBB BOLT M8 x 40 x 3pcs | 6. SPRING WASHER M8 x 3pcs | 5. FLAT WASHER M8 x 3pcs | 10. ALLEN KEY (BALL SHAPE) M5 x 1pc |