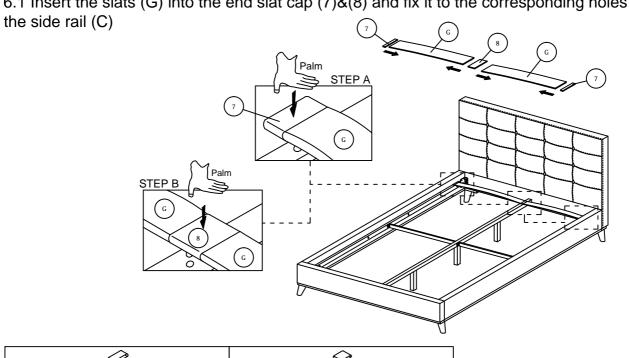

### STEP 6

6.1 Insert the slats (G) into the end slat cap (7)&(8) and fix it to the corresponding holes on

|                                 | $\Diamond$                        |  |
|---------------------------------|-----------------------------------|--|
| 7. BED SLAT SIDE FITTER x 26pcs | 8. BED SLAT CENTER FITTER x 13pcs |  |