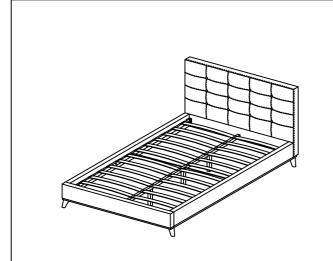

ctions.
- 2. Owing to the size and weight of the bed, we recommend that it is assembled by two adults, on a carpeted or padded area, in the room that it is intended for. Approx assembly time: 30 minutes.
- 3. Please do not use any tools other than those provided or recommended in these instructions.
- 4. Please do not throw away any of the packaging or the instruction until you have checked all the components and hardware and the furniture is fully assembled. Please ensure that the packaging is disposed of in a safe environmentally friendly way.
- 5. Assemble all components loosely until advised to tighten. Depending on use, it may be necessary to tighten the components from time to time, so please save tools that have been provided.
- 6. Please keep all fitting out of reach of children.



| Hardw | are:        |                           |        |
|-------|-------------|---------------------------|--------|
| 1     | ··········· | JCBC BOLT M6 x 40         | 4 PCS  |
| 2     | <b>⊕</b>    | JCBB BOLT M8 x 40         | 7PCS   |
| 3     | <b></b> €   | WOOD SCREW M3.5 x 16mm    | 8 PCS  |
| 4     | <b></b>     | WOOD SCREW M4 x 20mm      | 2 PCS  |
| 5     | 0           | FLAT WASHER M8            | 7 PCS  |
| 6     | •           | SPRING WASHER M8          | 7 PCS  |
| 7     |             | BED SLAT SIDE FITTER      | 26 PCS |
| 8     | $\Diamond$  | BED SLAT CENTER FITTER    | 13 PCS |
| 9     |             | ALLEN KEY (BALL SHAPE) M4 | 1 PC   |
| 10    |             | ALLEN KEY (BALL SHAPE) M5 | 1 PC   |
|       |             |                           |        |

####