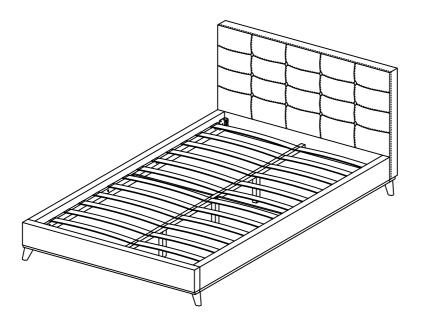

nter rail (D) into the corresponding brackets inside of headboard (A) and footboard (B).
- 4.2 Insert and secure the center rail support (E) to the side rail (L/R) (C) using hardware parts 3 & screwdriver.



3. WOOD SCREW M3.5 x 16 x 8pcs

04 of 06

# MOD - 6005 / 6006 QUEEN BED



#### STEP 5

5.1 Screw center rail (D) bracket holes wood screw M4 x 20mm (4).





### STEP 6

6.1 Insert the slats (G) into the end slat cap (7)&(8) and fix it to the corresponding holes on



|                                 | $\Diamond$                        |  |
|---------------------------------|-----------------------------------|--|
| 7. BED SLAT SIDE FITTER x 26pcs | 8. BED SLAT CENTER FITTER x 13pcs |  |



## STEP 7

7.1 Carefully position the assembled bed to the desired location by four adults.



Assembly is complete. The bed is ready to use now!

NOTE: Hardware may loosen over time. Periodically check that all connections are tight.