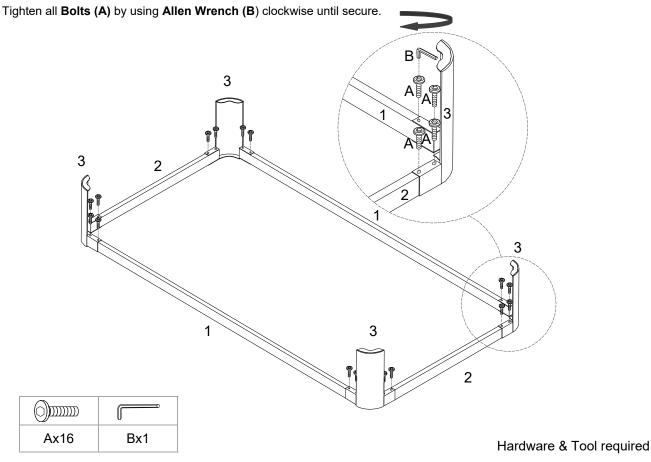

#### STEP 2:

Insert 4 pieces of **Bolt (A)** into the pre-dilled holes on **Leg (3)** through the pre-drilled holes on the end of **Long Board (1)** and **Short Board (2)** as shown.

Repeat the same step for remaining 3 pieces of **Legs (3)**.