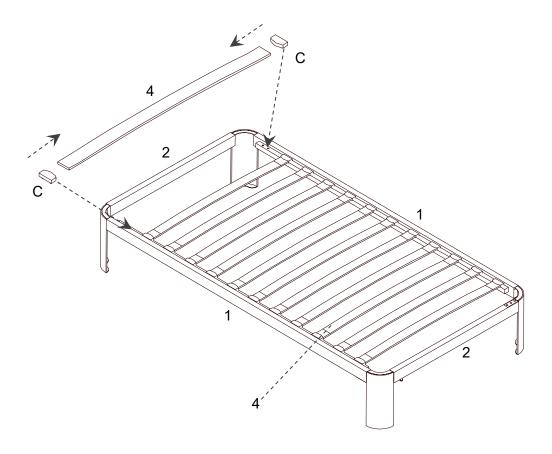

# STEP 3:

Carefully turn over the assembled Long Boards (1), Short Boards (2) and Legs (3).

Insert 2 piece of Side Plastic Cover (C) into each end of Slat (4) as shown.

Insert the assembled Side Plastic Covers (C) into the corresponding holes on Long Board (1) as shown.

Repeat the same steps for remaining 11 pieces Slats (4).

Assembly is complete. Your bed frame is ready to be enjoyed now!

Hardware & Tool required