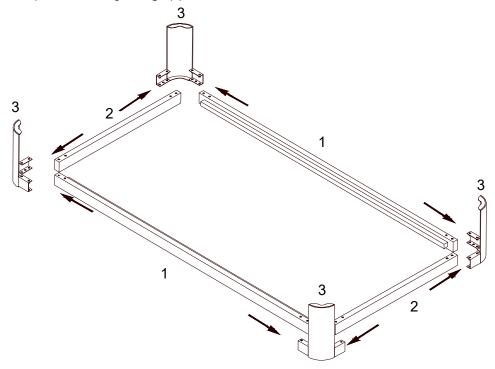

## STEP 1:

Place Long Boards (1), Short Boards (2) and Legs (3) upside down on a carpeted or padded area.

Insert the end of 1 piece of Long Board (1) and Short Board (2) into 1 piece of Leg (3) as shown.

Repeat the same steps for remaining of Legs (3).