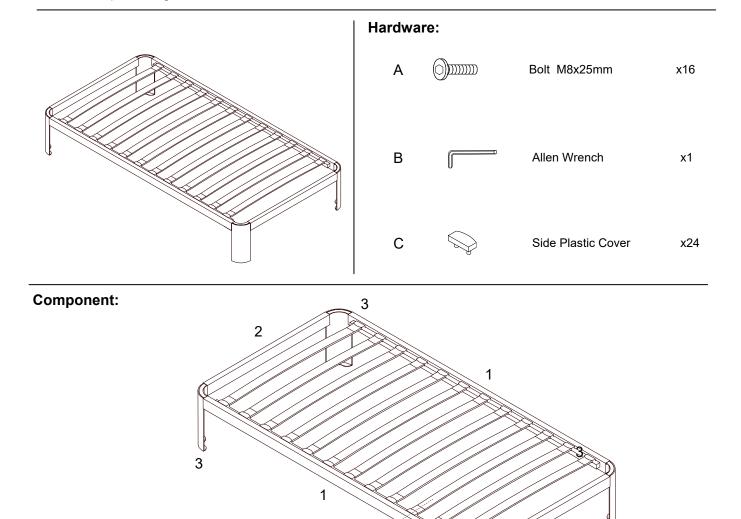

2. Owing to the size and weight of the bed frame, we recommend that it is assembled by two adults, on a carpeted or padded area, in the room that it is intended for. Approx assembly time: 30 minutes.
- 3. Please do not use any tools other than those provided or recommended in these instructions.
- 4. Please do not throw away any of the packaging or the instruction until you have checked all the components and hardware and the furniture is fully assembled. Please ensure that the packaging is disposed of in a safe environmentally friendly way.
- 5. Assemble all components loosely until advised to tighten. Depending on use, it may be necessary to tighten the components from time to time, so please save the tools that has been provided.
- 6. Please keep all fitting out of reach of children.



1 Long Board x2

Leg

3

2 Short Board

2

4

3

Slat

3

x12

х2

x4



## STEP 1:

Place Long Boards (1), Short Boards (2) and Legs (3) upside down on a carpeted or padded area.

Insert the end of 1 piece of Long Board (1) and Short Board (2) into 1 piece of Leg (3) as shown.

Repeat the same steps for remaining of Legs (3).



#### STEP 2:

Insert 4 pieces of **Bolt (A)** into the pre-dilled holes on **Leg (3)** through the pre-drilled holes on the end of **Long Board (1)** and **Short Board (2)** as shown.

Repeat the same step for remaining 3 pieces of **Legs (3)**.



# MOD-5467 TWIN BED FRAME



# STEP 3:

Carefully turn over the assembled Long Boards (1), Short Boards (2) and Legs (3).

Insert 2 piece of Side Plastic Cover (C) into each end of Slat (4) as shown.

Insert the assem