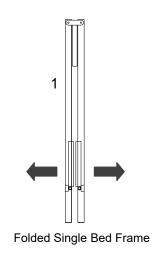

## STEP 1:

Please find the folded **Single Bed Frame (1)** and hardware package in the carton.

Then put them on a carpeted or padded area by two adults .

Extend Single Bed Frame (1) and the side Legs as shown.