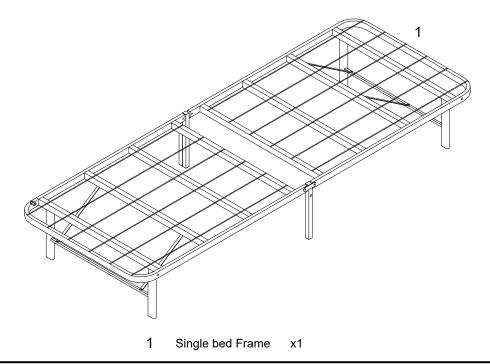

leaflet and then follow the simple step by step instructions.
- 2. Owing to the size and weight of the bed frame, we recommend that it is assembled by two adults, on a carpeted or padded area, in the room that it is intended for. Approximate assembly time: 15 minutes.
- 3. Please do not use any tools other than those provided or recommended in these instructions.
- 4. Please do not throw away any of the packaging or instructions until you have checked all the components and hardware and the furniture is fully assembled.
- 5. Assemble all components loosely until advised to tighten. Depending on use, it may be necessary to tighten the components from time to time, so please save the tools that have been provided.
- 6. Please keep all pieces out of reach of small children.



## Component:





## STEP 1:

Please find the folded **Single Bed Frame (1)** and hardware package in the carton.

Then put them on a carpeted or padded area by two adults .

Extend Single Bed Frame (1) and the side Legs as shown.

Tighten all the bolts pre-installed on the support legs by using Allen Wrench (A).

Lock the 4pcs of hooks on the side leg to the bolts on the bottom of slat rail as shown.





Assembly is completed. The bed frame is ready to enjoy now!