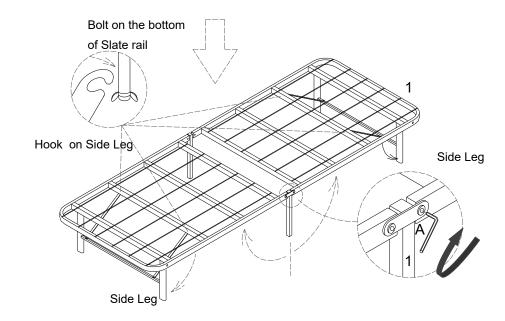

Tighten all the bolts pre-installed on the support legs by using Allen Wrench (A).

Lock the 4pcs of hooks on the side leg to the bolts on the bottom of slat rail as shown.

Assembly is completed. The bed frame is ready to enjoy now!