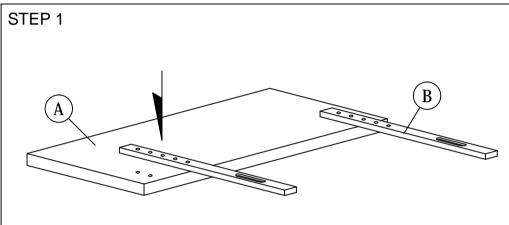

NOTE : THE LIST AND QUANTITY SHOWN ARE FOR 1 UNIT ASSEMBLY.

Align support board fixing holes over headboard fixing holes according to your desired height.

FURNITURE PART LIST HARDWARE PART LIST DESCRIPTION QTY ITEM DESCRIPTION QTY ITEM JCBB BOLT M8 x 40mm A Designed 4 PCS HEADBOARD 1 PC 1 Α 0 M8 FLAT WASHER 4 PCS 2 SUPPORT BOARD В 2 PCS 3 M5 ALLEN KEY 1 PC