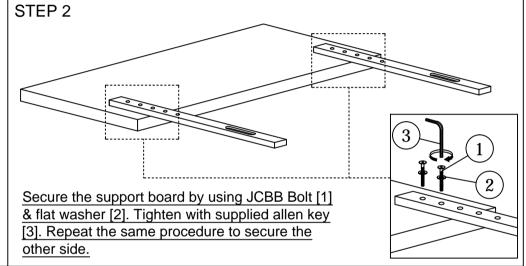

CAUTION : 1. Do not FULLY - TIGHTEN the nut or bolt until all nuts and bolts are assembled. 2. Do not OVER - TIGHTEN the nut or bolt to avoid causing damages to the thread. 3. Keep all hardware parts out of reach of children.

NOTE : THE LIST AND QUANTITY SHOWN ARE FOR 1 UNIT ASSEMBLY.

Align support board fixing holes over headboard fixing holes according to your desired height.

FURNITURE PART LIST HARDWARE PART LIST DESCRIPTION QTY ITEM DESCRIPTION QTY ITEM JCBB BOLT M8 x 40mm A Designed 4 PCS HEADBOARD 1 PC 1 Α 0 M8 FLAT WASHER 4 PCS 2 SUPPORT BOARD В 2 PCS 3 M5 ALLEN KEY 1 PC