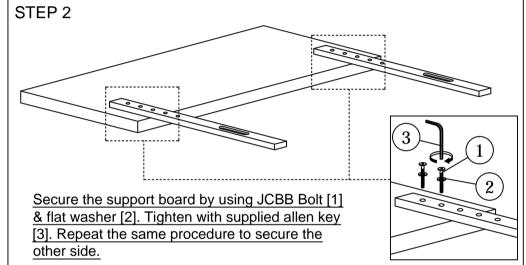

CAUTION : 1. Do not FULLY - TIGHTEN the nut or bolt until all nuts and bolts are assembled. 2. Do not OVER - TIGHTEN the nut or bolt to avoid causing damages to the thread. 3. Keep all hardware parts out of reach of children.