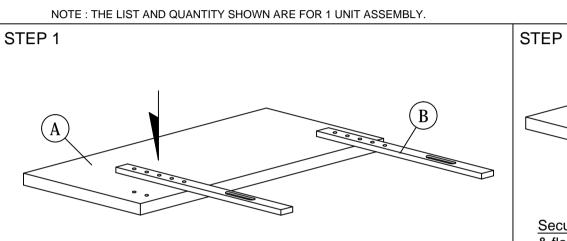

Align support board fixing holes over headboard fixing holes according to your desired height.

FURNITURE PART LIST HARDWARE PART LIST QTY ITEM DESCRIPTION QTY ITEM DESCRIPTION JCBB BOLT M8 x 40mm 4 PCS A HEADBOARD 1 PC 1 А ୕ 2 M8 FLAT WASHER 4 PCS R SUPPORT BOARD 2 PCS 3 M5 ALLEN KEY 1 PC