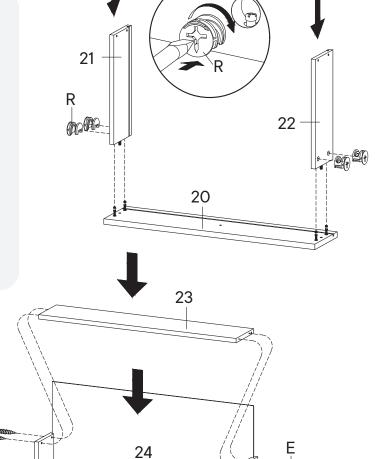

## A Cam Bolt Ø6 x 35 mm x4 S Wood Dowel Ø6 x 30 mm x2 COMPONENTS 20 Front Drawer x1 21 Side Drawer Left x1 22 Side Drawer Right x1

#### Step 2

**HARDWARE** 

#### Screw M 8 x 39 mm х4 Cam Lock Ø12 mm х4 COMPONENTS 20 **Front Drawer x1 Side Drawer Left** x1 **Side Drawer Right x1 Back Drawer x1 Bottom Drawer** x1