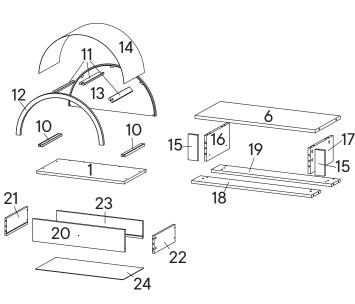

#### Furniture components:

| 1  | Top Board             | x1 |
|----|-----------------------|----|
| 2  | Bottom Board          | х1 |
| 3  | Side Board Left       | х1 |
| 4  | Side Board Right      | x1 |
| 5  | Adjustable Shelf      | х3 |
| 6  | Fixed Shelf           | х1 |
| 7  | Bottom Skirt 1        | х1 |
| 8  | Frame Door            | x2 |
| 9  | Support Board 1       | x2 |
| 10 | Support Board 1 Hutch | x2 |
|    |                       |    |

| 11 | Support Board 2 Hutch | х3 |
|----|-----------------------|----|
| 12 | Front Board Hutch     | x1 |
| 13 | Back Board Hutch      | x1 |
| 14 | PVC Board             | x1 |
| 15 | Support Board 2       | x2 |
| 16 | Center Board Left     | x1 |
| 17 | Center Board Right    | x1 |
| 18 | Bottom Skirt 2        | x1 |
| 19 | Bottom Skirt 3        | х1 |
| 20 | Front Drawer          | х1 |
|    |                       |    |

| 21 | Side Drawer Left     | x1         |
|----|----------------------|------------|
| 22 | Side Drawer Right    | <b>x1</b>  |
| 23 | Back Drawer          | <b>x1</b>  |
| 24 | <b>Bottom Drawer</b> | x1         |
| 25 | Door Left            | x1         |
| 26 | Door Right           | <b>x1</b>  |
| 27 | Support Board 3      | <b>x1</b>  |
| 28 | Support Board 4      | <b>x1</b>  |
| 29 | Support Board 5      | <b>x</b> 1 |
| 30 | Support Board 6      | x1         |