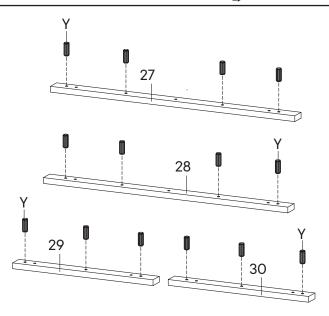

#### COMPONENTS

- 27 Support Board 3 x1
- 28 Support Board 4 x1
  29 Support Board 5 x1
- 30 Support Board 6 x1