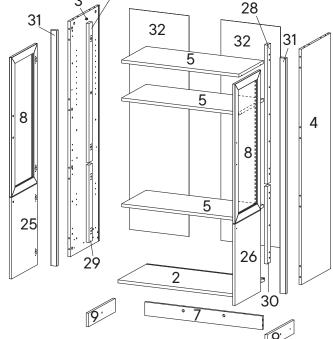

#### Furniture components:

| 1  | Top Board             | x1 |
|----|-----------------------|----|
| 2  | Bottom Board          | х1 |
| 3  | Side Board Left       | х1 |
| 4  | Side Board Right      | x1 |
| 5  | Adjustable Shelf      | х3 |
| 6  | Fixed Shelf           | х1 |
| 7  | Bottom Skirt 1        | х1 |
| 8  | Frame Door            | x2 |
| 9  | Support Board 1       | x2 |
| 10 | Support Board 1 Hutch | x2 |
|    |                       |    |

| 11 | Support Board 2 Hutch | х3 |
|----|-----------------------|----|
| 12 | Front Board Hutch     | x1 |
| 13 | Back Board Hutch      | x1 |
| 14 | PVC Board             | x1 |
| 15 | Support Board 2       | x2 |
| 16 | Center Board Left     | x1 |
| 17 | Center Board Right    | x1 |
| 18 | Bottom Skirt 2        | x1 |
| 19 | Bottom Skirt 3        | х1 |
| 20 | Front Drawer          | х1 |
|    |                       |    |

| 21 | Side Drawer Left     | x1         |
|----|----------------------|------------|
| 22 | Side Drawer Right    | <b>x1</b>  |
| 23 | Back Drawer          | <b>x1</b>  |
| 24 | <b>Bottom Drawer</b> | x1         |
| 25 | Door Left            | x1         |
| 26 | Door Right           | <b>x1</b>  |
| 27 | Support Board 3      | <b>x1</b>  |
| 28 | Support Board 4      | <b>x1</b>  |
| 29 | Support Board 5      | <b>x</b> 1 |
| 30 | Support Board 6      | x1         |

| 31 | Support Board 7 | x2 |
|----|-----------------|----|
| 32 | Back Board      | x2 |

Missing parts or hardware? Need assistance? Contact us before returning your item. We're here to help! 609.256.9000 • cs@modway.com