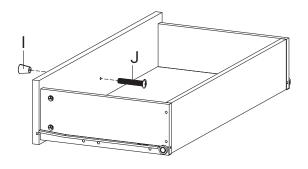

## M Wedge x4 N Screw M 3.5 x 15.5 mm x4 V Screw M 3.5 x 13 mm x6 RM30A Drawer Runner x1

| HARI | HARDWARE          |    |  |  |
|------|-------------------|----|--|--|
| 0    | Handle            | x1 |  |  |
| 0    | Screw M 4 x 20 mm | x1 |  |  |
|      |                   |    |  |  |