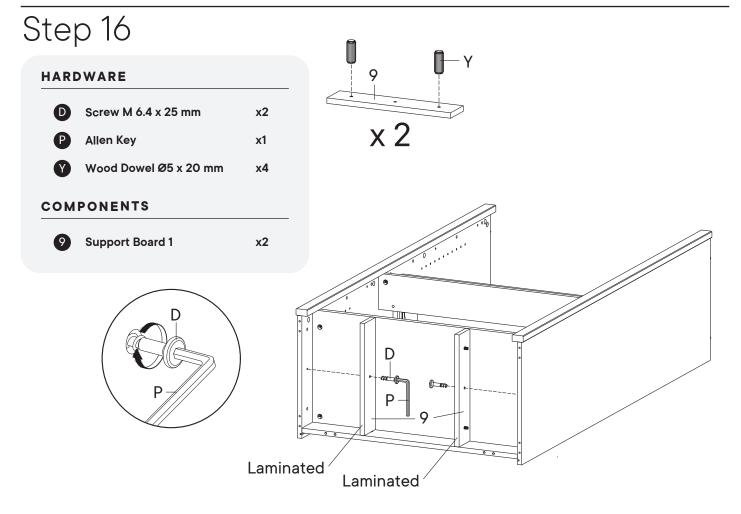

enter Board Right** x1 RM30A (CL) (CR) (CR)

| HARD | WARE               |    |    |
|------|--------------------|----|----|
| B    | Cam Lock Ø15 mm    | x2 | В  |
| сом  | PONENTS            |    |    |
| 15   | Support Board 2    | x2 | B  |
| 16   | Center Board Left  | x1 |    |
| •    | Center Board Right | x1 | 15 |
|      |                    |    |    |













## HARDWARE P Allen Key x1 T Screw M 7 x 50 mm x4 COMPONENTS B Bottom Skirt 2 x1 P Bottom Skirt 3 x1





# HARDWARE A Cam Bolt Ø6 x 35 mm x8 C Wood Dowel Ø8 x 30 mm x12 COMPONENTS 3 Side Board Left x1 4 Side Board Right x1

| B   | Cam Lock Ø15 mm | x4 |
|-----|-----------------|----|
| сом | PONENTS         |    |
| 2   | Bottom Board    | x1 |
| 3   | Side Board Left | x1 |
|     |                 |    |

















## A Cam Bolt Ø6 x 35 mm x10 Wood Dowel Ø8 x 30 mm x5 COMPONENTS 1 Top Board x1 1 Support Board 2 Hutch x3 12 Front Board Hutch x1 13 Back Board Hutch x1



| HARDWARE |                       |           |  |  |
|----------|-----------------------|-----------|--|--|
| В        | Cam Lock Ø15 mm       | х5        |  |  |
| сом      | PONENTS               |           |  |  |
| 10       | Support Board 1 Hutch | x2        |  |  |
| •        | Support Board 2 Hutch | х3        |  |  |
| 12       | Front Board Hutch     | <b>x1</b> |  |  |
|          |                       |           |  |  |







#### HARDWARE

A Cam Bolt Ø6 x 35 mm x4

H Stopper x2



### Step 24

#### HARDWARE

B Cam Lock Ø15 mm x4

O Screw Cap Ø15 mm x3

#### COMPONENTS

1 Top Board x1





## Step 25

#### HARDWA