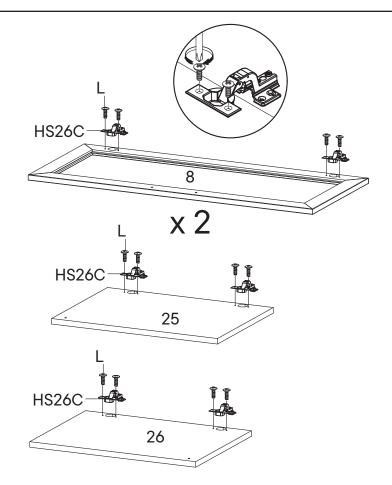

## HARDWARE Screw M 4.5 x 12.5 mm x16 HS26C Hinge x8 COMPONENTS 8 Frame Door x2 25 Door Left x1 26 Door Right x1