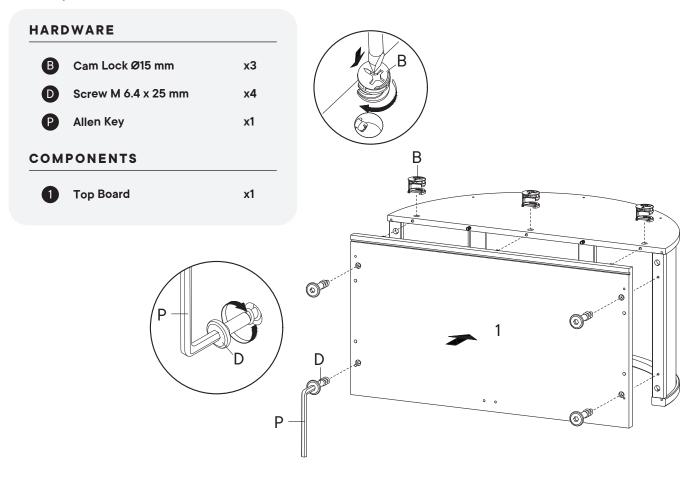

#### HARDWARE

B Cam Lock Ø15 mm x4

O Screw Cap Ø15 mm x3

#### COMPONENTS

1 Top Board x1