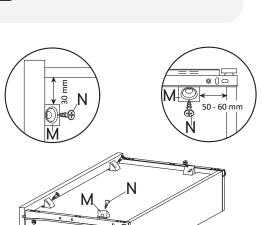

## M Wedge x4 N Screw M 3.5 x 15.5 mm x4 V Screw M 3.5 x 13 mm x6 RM30A Drawer Runner x1

| HARI | HARDWARE          |    |  |  |
|------|-------------------|----|--|--|
| 0    | Handle            | x1 |  |  |
| 0    | Screw M 4 x 20 mm | x1 |  |  |
|      |                   |    |  |  |