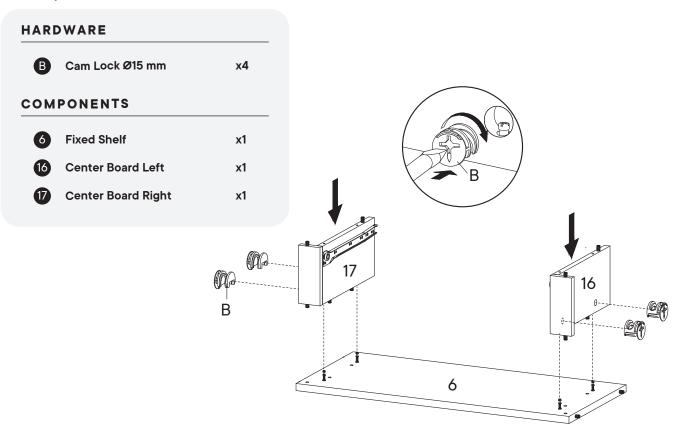

| HARD | WARE               |    |    |
|------|--------------------|----|----|
| B    | Cam Lock Ø15 mm    | x2 | В  |
| сом  | PONENTS            |    |    |
| 15   | Support Board 2    | x2 | B  |
| 16   | Center Board Left  | x1 |    |
| •    | Center Board Right | x1 | 15 |
|      |                    |    |    |