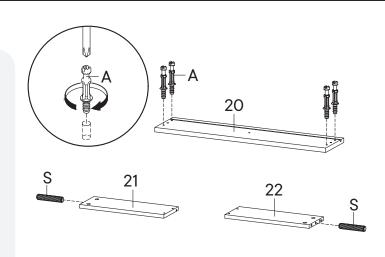

## A Cam Bolt Ø6 x 35 mm x4 S Wood Dowel Ø6 x 30 mm x2 COMPONENTS 20 Front Drawer x1 21 Side Drawer Left x1 22 Side Drawer Right x1