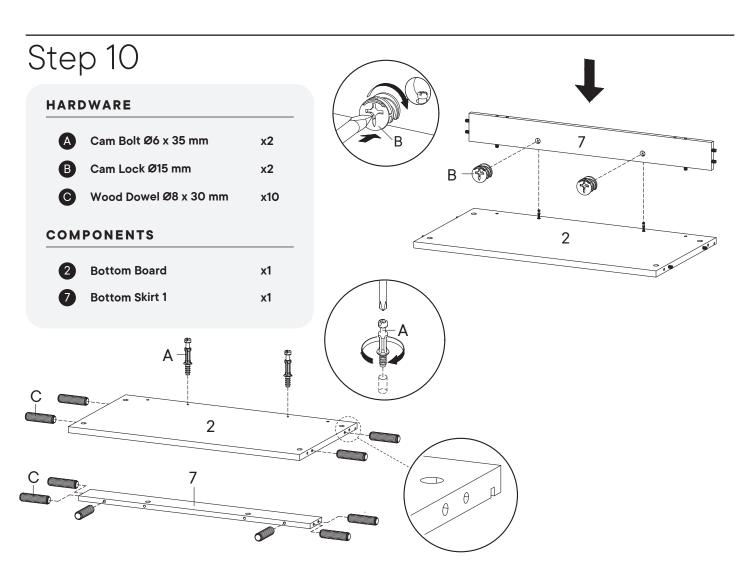

| HARD | WARE               |    |    |
|------|--------------------|----|----|
| B    | Cam Lock Ø15 mm    | x2 | В  |
| сом  | PONENTS            |    |    |
| 15   | Support Board 2    | x2 | B  |
| 16   | Center Board Left  | x1 |    |
| •    | Center Board Right | x1 | 15 |
|      |                    |    |    |