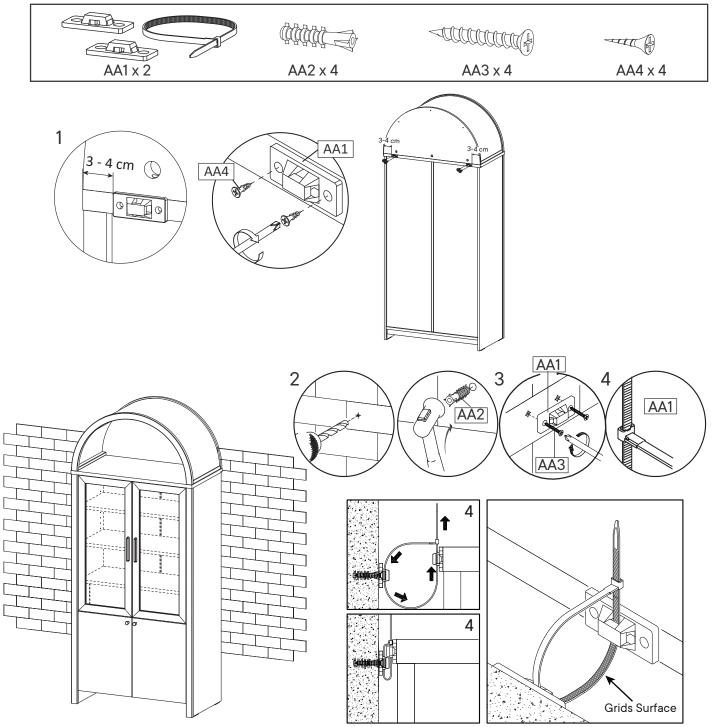

#### TIPPING RESTRAINTS KIT INSTALLATION GUIDANCE

Different wall materials require unique wall fasteners.

The wall plugs (AA2) and screws (AA3) are designed for fixing to concrete walls only.

Please consult your local hardware store to ensure you are using the correct hardware for you wall type.

#### **Installation Instructions:**

- 1. Attach bracket (AA1) securely to the back top of the furniture using screw (AA4) provided. Allow 3 4 cm from each side.
- 2. Please make a hole for wall plugs position on the wall and minimum 15 mm below bracket secured to the back of unit attach the wall plugs (AA2).
- 3. Locate the other bracket (AA1) on the wall over wall plugs (AA2). Place furniture into position so both brackets (AA1) are vertically in the
- 4. Lace the end of the restrains strap through the larger hole in each bracket. Ensure the restrains strap with grids surface facing the inner loops. Bring both ends together and slide the flat end through the locking end and draw it through until all slack is removed.
- 5. Make sure that the strap is securely laced & locked.