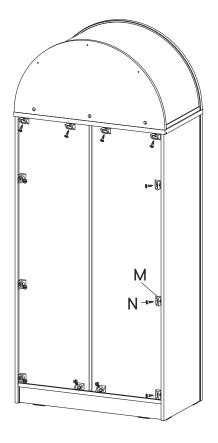

#### Furniture components:

| 1  | Top Board             | x1 |
|----|-----------------------|----|
| 2  | Bottom Board          | х1 |
| 3  | Side Board Left       | х1 |
| 4  | Side Board Right      | x1 |
| 5  | Adjustable Shelf      | х3 |
| 6  | Fixed Shelf           | х1 |
| 7  | Bottom Skirt 1        | х1 |
| 8  | Frame Door            | x2 |
| 9  | Support Board 1       | x2 |
| 10 | Support Board 1 Hutch | x2 |
|    |                       |    |

| 11 | Support Board 2 Hutch | х3 |
|----|-----------------------|----|
| 12 | Front Board Hutch     | x1 |
| 13 | Back Board Hutch      | x1 |
| 14 | PVC Board             | x1 |
| 15 | Support Board 2       | x2 |
| 16 | Center Board Left     | x1 |
| 17 | Center Board Right    | x1 |
| 18 | Bottom Skirt 2        | x1 |
| 19 | Bottom Skirt 3        | х1 |
| 20 | Front Drawer          | х1 |
|    |                       |    |

| 21 | Side Drawer Left     | x1         |
|----|----------------------|------------|
| 22 | Side Drawer Right    | <b>x1</b>  |
| 23 | Back Drawer          | <b>x1</b>  |
| 24 | <b>Bottom Drawer</b> | x1         |
| 25 | Door Left            | x1         |
| 26 | Door Right           | <b>x1</b>  |
| 27 | Support Board 3      | <b>x1</b>  |
| 28 | Support Board 4      | <b>x1</b>  |
| 29 | Support Board 5      | <b>x</b> 1 |
| 30 | Support Board 6      | x1         |

| 31 | Support Board 7 | x2 |
|----|-----------------|----|
| 32 | Back Board      | x2 |

Missing parts or hardware? Need assistance? Contact us before returning your item. We're here to help! 609.256.9000 • cs@modway.com