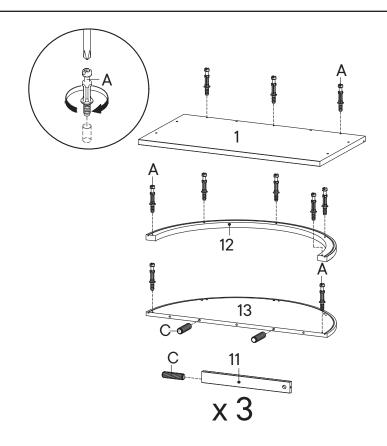

#### Provided hardware:

| Α |      | Cam Bolt Ø6 x 35 mm   | x42 |
|---|------|-----------------------|-----|
| В |      | Cam Lock Ø15 mm       | x38 |
| С |      | Wood Dowel Ø8 x 30 mm | x49 |
| D | aaco | Screw M 6.4 x 25 mm   | x16 |
| E |      | Screw M 8 x 39 mm     | х7  |
| F |      | Shelf Pin             | x12 |
| G |      | Screw Cap Ø15 mm      | x2  |
| Н |      | Stopper               | x2  |
| I |      | Handle                | х3  |
| J |      | Screw M 4 x 20 mm     | х7  |
|   |      |                       |     |