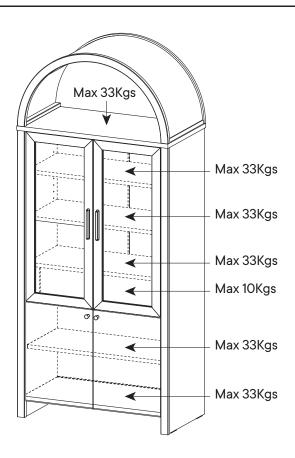

Support Board 6 x1









## HARDWARE Screw M 4.5 x 12.5 mm x16 HS26C Hinge x8 COMPONENTS 8 Frame Door x2 25 Door Left x1 26 Door Right x1



#### Step 30

#### HARDWARE Handle **x2** Screw M 4 x 20 mm х6 Screw M 4.5 x 12.5 mm x32 Handle Silicon Bumper **x2** COMPONENTS Frame Door **x2 Door Left x1 Door Right x1**



#### HARDWARE

Wedge

x12

x12

Screw M 3.5 x 15.5 mm





## Step 32

#### HARDWARE

**Z** Rubber



**x2** 



#### Great job!

Bookcase assembly is complete.



#### CARING FOR YOUR ITEM

Indoor use only.

Not contract grade.

Clean using a non-abrasive cloth and a mild cleaner.

Never use harsh chemicals, as they could damage the finish or integrity of the item.

#### CONNECT WITH US! (6) (f) (9)







Tag us @modway\_furniture and #modway for a chance to be featured.



#### TIPPING RESTRAINTS KIT INSTALLATION GUIDANCE

Different wall materials require unique wall fasteners.

The wall plugs (AA2) and screws (AA3) are designed for fixing to concrete walls only.

Please consult your local hardware store to ensure you are using the correct hardware for you wall type.



#### **Installation Instructions:**

- 1. Attach bracket (AA1) securely to the back top of the furniture using screw (AA4) provided. Allow 3 4 cm from each side.
- 2. Please make a hole for wall plugs position on the wall and minimum 15 mm below bracket secured to the back of unit attach the wall plugs (AA2).
- 3. Locate the other bracket (AA1) on the wall over wall plugs (AA2). Place furniture into position so both brackets (AA1) are vertically in the
- 4. Lace the end of the restrains str