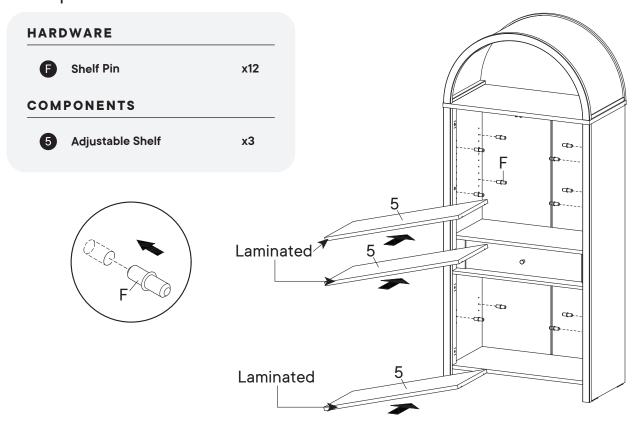

#### Furniture components:

| 1  | Top Board             | x1 |
|----|-----------------------|----|
| 2  | Bottom Board          | х1 |
| 3  | Side Board Left       | х1 |
| 4  | Side Board Right      | x1 |
| 5  | Adjustable Shelf      | х3 |
| 6  | Fixed Shelf           | х1 |
| 7  | Bottom Skirt 1        | х1 |
| 8  | Frame Door            | x2 |
| 9  | Support Board 1       | x2 |
| 10 | Support Board 1 Hutch | x2 |
|    |                       |    |

#### Provided hardware:

| Α |      | Cam Bolt Ø6 x 35 mm   | x42 |
|---|------|-----------------------|-----|
| В |      | Cam Lock Ø15 mm       | x38 |
| С |      | Wood Dowel Ø8 x 30 mm | x49 |
| D | aaco | Screw M 6.4 x 25 mm   | x16 |
| E |      | Screw M 8 x 39 mm     | х7  |
| F |      | Shelf Pin             | x12 |
| G |      | Screw Cap Ø15 mm      | x2  |
| Н |      | Stopper               | x2  |
| I |      | Handle                | х3  |
| J |      | Screw M 4 x 20 mm     | х7  |
|   |      |                       |     |