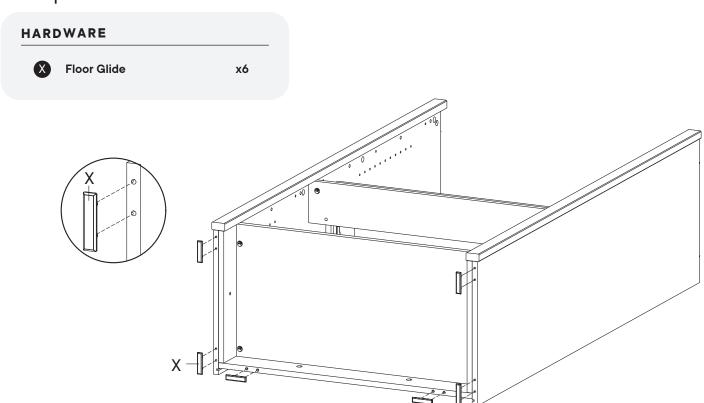

| U    |            | Screw M 6 x 10.5 mm     | х4        |
|------|------------|-------------------------|-----------|
| V    |            | Screw M 3.5 x 13 mm     | х6        |
| W    |            | Silicon Bumper          | <b>x2</b> |
| χ ∈  |            | Floor Glide             | хб        |
| Υ    |            | Wood Dowel M5 x 20mm    | x18       |
| z    |            | Rubber                  | x2        |
| RM3  | OA AND AND | Drawer Runner           | x1        |
| HS26 | oc P       | Hinge                   | х8        |
| W    | hat yo     | u need:                 |           |
| (    |            | — a Dhilling Head Screw | driv      |