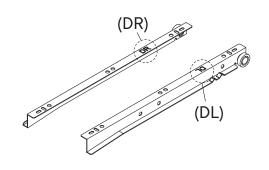

#### RM30A HARDWARE Cam Bolt Ø6 x 35 mm **x2** Wood Dowel Ø8 x 30 mm x14 RM30A Screw M 6 x 10.5 mm х4 (CL) RM30A Drawer Runner **x1** 15 С COMPONENTS x 2 **Support Board 2 x2 Center Board Left x1** RM30A **Center Board Right** x1 RM30A (CL) (CR) (CR)