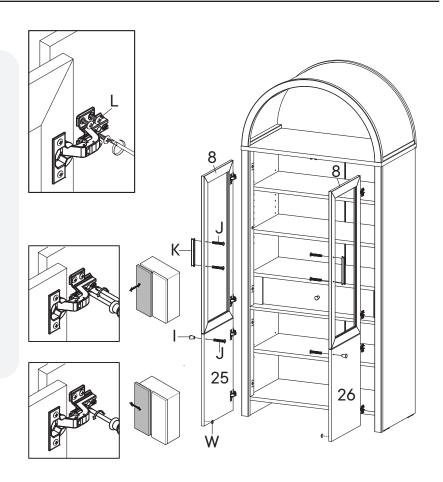

## HARDWARE Screw M 4.5 x 12.5 mm x16 HS26C Hinge x8 COMPONENTS 8 Frame Door x2 25 Door Left x1 26 Door Right x1

#### HARDWARE Handle **x2** Screw M 4 x 20 mm х6 Screw M 4.5 x 12.5 mm x32 Handle Silicon Bumper **x2** COMPONENTS Frame Door **x2 Door Left x1 Door Right x1**