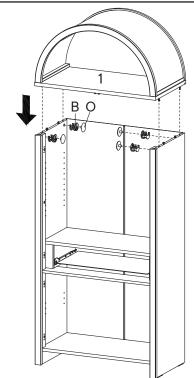

#### COMPONENTS

- 27 Support Board 3 x1
- 28 Support Board 4 x1
  29 Support Board 5 x1
- 30 Support Board 6 x1