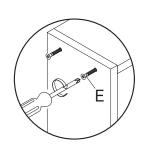

#### Provided hardware:

| Α |      | Cam Bolt Ø6 x 35 mm   | x42 |
|---|------|-----------------------|-----|
| В |      | Cam Lock Ø15 mm       | x38 |
| С |      | Wood Dowel Ø8 x 30 mm | x49 |
| D | aaco | Screw M 6.4 x 25 mm   | x16 |
| E |      | Screw M 8 x 39 mm     | х7  |
| F |      | Shelf Pin             | x12 |
| G |      | Screw Cap Ø15 mm      | x2  |
| Н |      | Stopper               | x2  |
| I |      | Handle                | х3  |
| J |      | Screw M 4 x 20 mm     | х7  |
|   |      |                       |     |