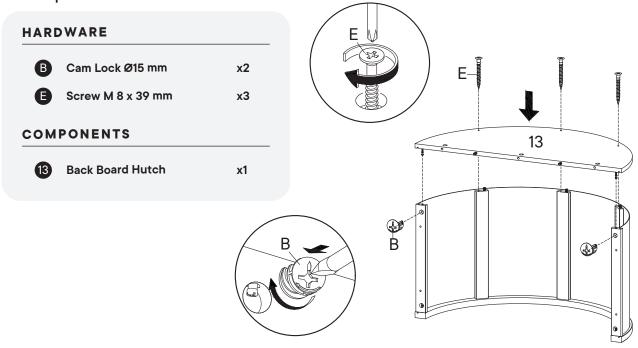

## A Cam Bolt Ø6 x 35 mm x10 Wood Dowel Ø8 x 30 mm x5 COMPONENTS 1 Top Board x1 1 Support Board 2 Hutch x3 12 Front Board Hutch x1 13 Back Board Hutch x1

| HARDWARE |                       |           |  |  |
|----------|-----------------------|-----------|--|--|
| В        | Cam Lock Ø15 mm       | х5        |  |  |
| сом      | PONENTS               |           |  |  |
| 10       | Support Board 1 Hutch | x2        |  |  |
| •        | Support Board 2 Hutch | х3        |  |  |
| 12       | Front Board Hutch     | <b>x1</b> |  |  |
|          |                       |           |  |  |