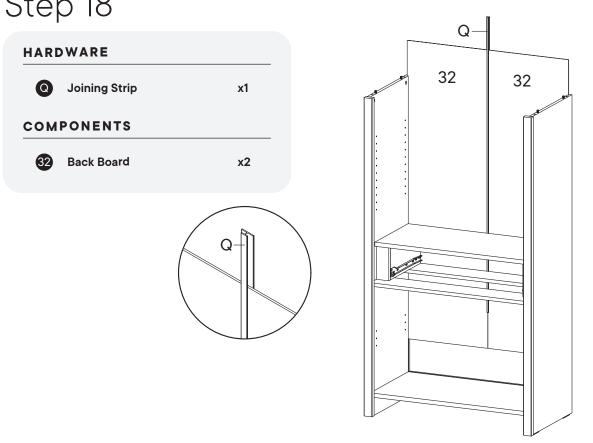

| K    | Handle                | <b>x2</b> |
|------|-----------------------|-----------|
| L    | Screw M 4.5 x 12.5 mm | x48       |
| М    | Wedge                 | x16       |
| N    | Screw M 3.5 x 15.5 mm | x16       |
| 0    | Screw Cap Ø15 mm      | x4        |
| Р    | Allen Key             | x2        |
| Q    | Joining Strip         | x1        |
| R    | Cam Lock Ø12 mm       | x4        |
| s    | Wood Dowel M6 x 30mm  | x2        |
| т (( | Screw M 7 x 50 mm     | x4        |