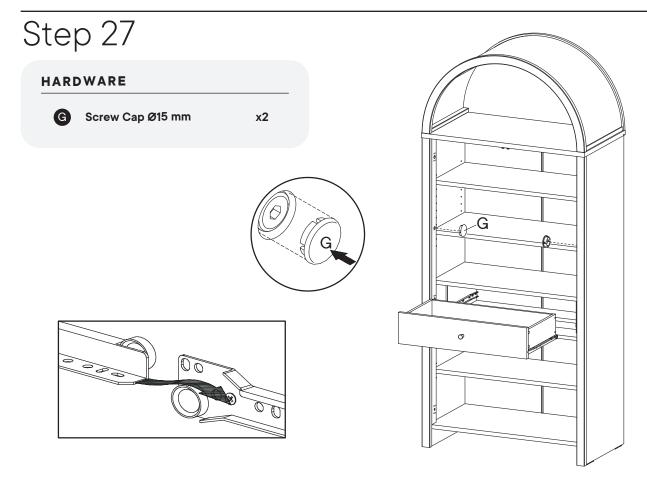

h x1



| HARDWARE |                       |           |  |  |
|----------|-----------------------|-----------|--|--|
| В        | Cam Lock Ø15 mm       | х5        |  |  |
| сом      | PONENTS               |           |  |  |
| 10       | Support Board 1 Hutch | x2        |  |  |
| •        | Support Board 2 Hutch | х3        |  |  |
| 12       | Front Board Hutch     | <b>x1</b> |  |  |
|          |                       |           |  |  |







#### HARDWARE

A Cam Bolt Ø6 x 35 mm x4

H Stopper x2



### Step 24

#### HARDWARE

B Cam Lock Ø15 mm x4

O Screw Cap Ø15 mm x3

#### COMPONENTS

1 Top Board x1





## Step 25

#### HARDWARE

**№** Wood Dowel Ø5 x 20 mm x14

#### COMPONENTS

- 27 Support Board 3 x1
- 28 Support Board 4 x1
  29 Support Board 5 x1
- 30 Support Board 6 x1









## HARDWARE Screw M 4.5 x 12.5 mm x16 HS26C Hinge x8 COMPONENTS 8 Frame Door x2 25 Door Left x1 26 Door Right x1



#### Step 30

#### HARDWARE Handle **x2** Screw M 4 x 20 mm х6 Screw M 4.5 x 12.5 mm x32 Handle Silicon Bumper **x2** COMPONENTS Frame Door **x2 Door Left x1 Door Right x1**



#### HARDWARE

Wedge

x12

x12

Screw M 3.5 x 15.5 mm





## Step 32

#### HARDWARE

**Z** Rubber



**x2** 



#### Great job!

Bookcase assembly is complete.



#### CARING FOR YOUR ITEM

Indoor use only.

Not contract grade.

Clean using a non-abrasive cloth and a mild cleaner.

Never use harsh chemicals, as they could damage the finish or integrity of the item.

#### CONNECT WITH US! (6) (f) (9)







Tag us @modway\_furniture and #modway for a chance to be featured.



#### TIPPING RESTRAINT