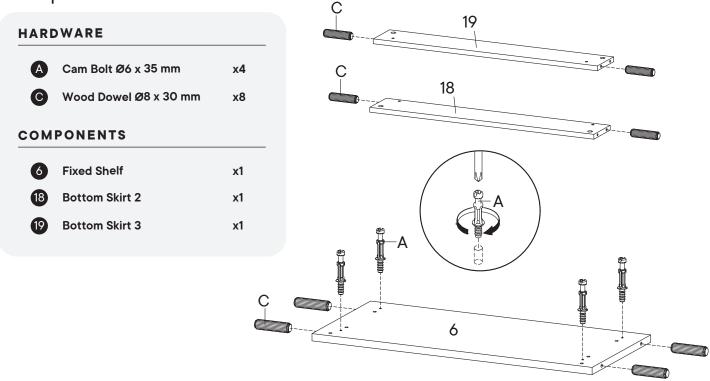

## HARDWARE P Allen Key x1 T Screw M 7 x 50 mm x4 COMPONENTS B Bottom Skirt 2 x1 P Bottom Skirt 3 x1