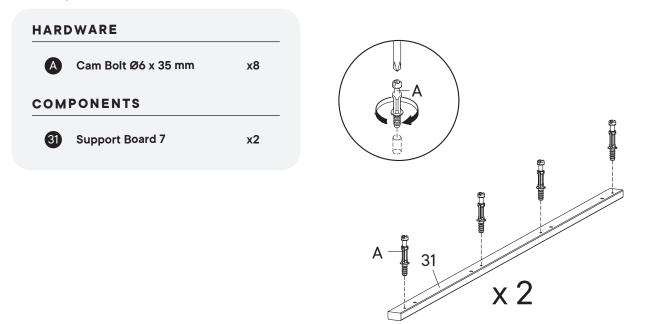

| 31 | Support Board 7 | x2 |
|----|-----------------|----|
| 32 | Back Board      | x2 |

Missing parts or hardware? Need assistance? Contact us before returning your item. We're here to help! 609.256.9000 • cs@modway.com