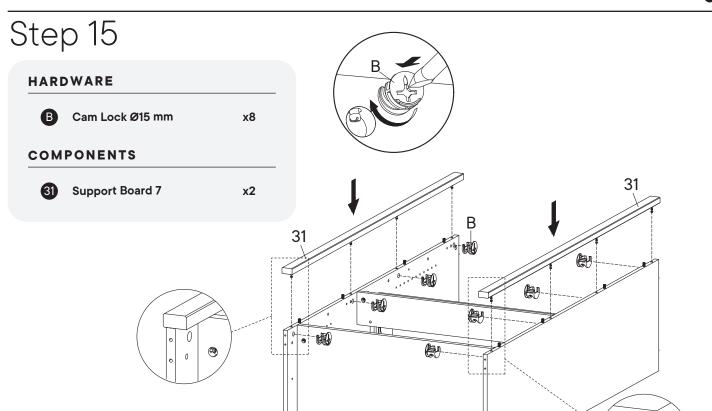

| 31 | Support Board 7 | x2 |
|----|-----------------|----|
| 32 | Back Board      | x2 |

Missing parts or hardware? Need assistance? Contact us before returning your item. We're here to help! 609.256.9000 • cs@modway.com