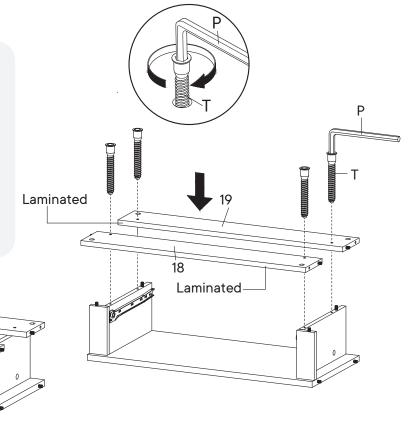

| 11 | Support Board 2 Hutch | х3 |
|----|-----------------------|----|
| 12 | Front Board Hutch     | x1 |
| 13 | Back Board Hutch      | x1 |
| 14 | PVC Board             | x1 |
| 15 | Support Board 2       | x2 |
| 16 | Center Board Left     | x1 |
| 17 | Center Board Right    | x1 |
| 18 | Bottom Skirt 2        | x1 |
| 19 | Bottom Skirt 3        | х1 |
| 20 | Front Drawer          | х1 |
|    |                       |    |

| 21 | Side Drawer Left     | x1         |
|----|----------------------|------------|
| 22 | Side Drawer Right    | <b>x1</b>  |
| 23 | Back Drawer          | <b>x1</b>  |
| 24 | <b>Bottom Drawer</b> | x1         |
| 25 | Door Left            | x1         |
| 26 | Door Right           | <b>x1</b>  |
| 27 | Support Board 3      | <b>x1</b>  |
| 28 | Support Board 4      | <b>x1</b>  |
| 29 | Support Board 5      | <b>x</b> 1 |
| 30 | Support Board 6      | x1         |

# HARDWARE A Cam Bolt Ø6 x 35 mm x8 C Wood Dowel Ø8 x 30 mm x12 COMPONENTS 3 Side Board Left x1 4 Side Board Right x1

| B   | Cam Lock Ø15 mm | x4 |
|-----|-----------------|----|
| сом | PONENTS         |    |
| 2   | Bottom Board    | x1 |
| 3   | Side Board Left | x1 |
|     |                 |    |