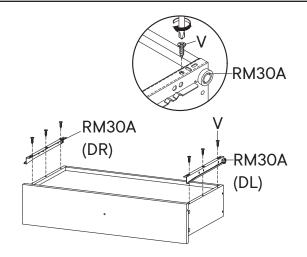

#### RM30A HARDWARE Cam Bolt Ø6 x 35 mm **x2** Wood Dowel Ø8 x 30 mm x14 RM30A Screw M 6 x 10.5 mm х4 (CL) RM30A Drawer Runner **x1** 15 С COMPONENTS x 2 **Support Board 2 x2 Center Board Left x1** RM30A **Center Board Right** x1 RM30A (CL) (CR) (CR)