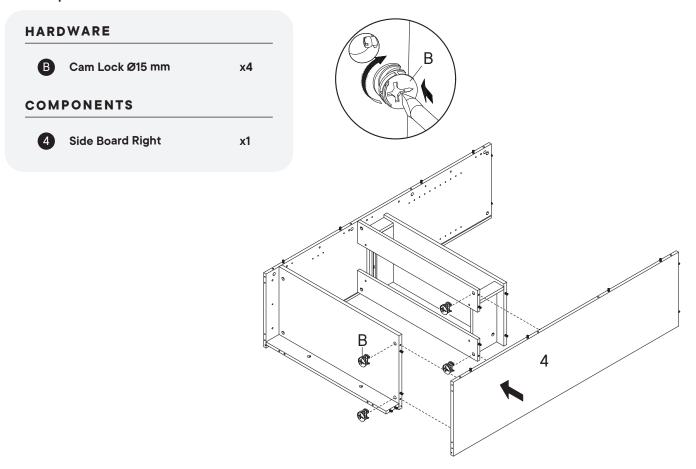

# HARDWARE A Cam Bolt Ø6 x 35 mm x8 C Wood Dowel Ø8 x 30 mm x12 COMPONENTS 3 Side Board Left x1 4 Side Board Right x1

| B   | Cam Lock Ø15 mm | x4 |
|-----|-----------------|----|
| сом | PONENTS         |    |
| 2   | Bottom Board    | x1 |
| 3   | Side Board Left | x1 |
|     |                 |    |