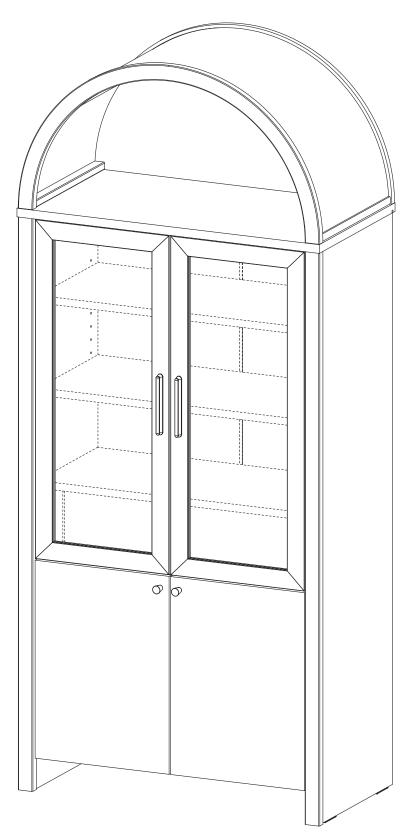

#### **ASSEMBLY INSTRUCTIONS**

EEI-6834

V0.11.13.23

#### Let's get started!

Read through all of the instructions before starting

Approx. 120 minutes assembly time

2 people recommended for assembly

Care instructions are listed in the last step of this manual