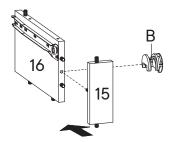

| HARD | WARE               |    |    |
|------|--------------------|----|----|
| B    | Cam Lock Ø15 mm    | x2 | В  |
| сом  | PONENTS            |    |    |
| 15   | Support Board 2    | x2 | B  |
| 16   | Center Board Left  | x1 |    |
| •    | Center Board Right | x1 | 15 |
|      |                    |    |    |