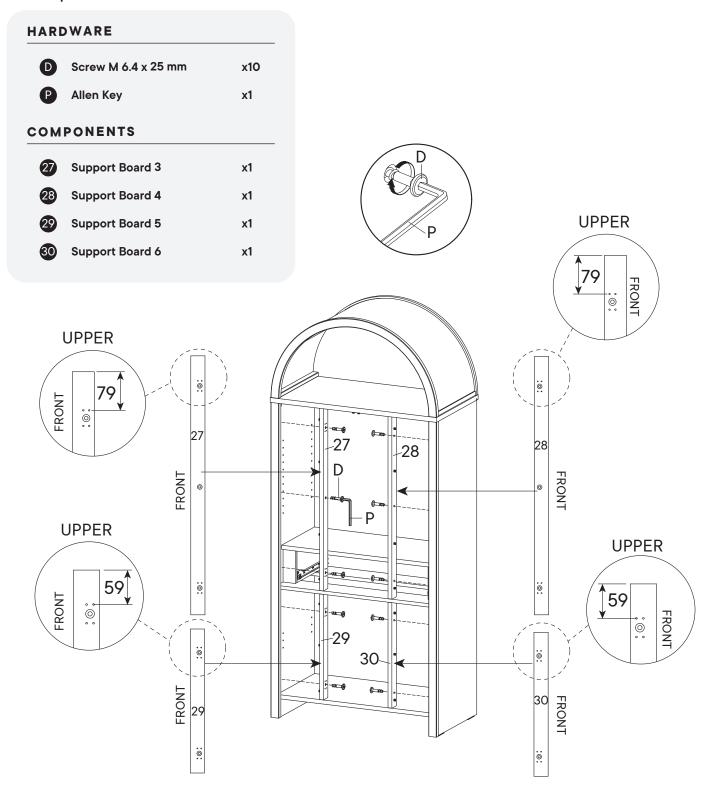

| 21 | Side Drawer Left     | x1         |
|----|----------------------|------------|
| 22 | Side Drawer Right    | <b>x1</b>  |
| 23 | Back Drawer          | <b>x1</b>  |
| 24 | <b>Bottom Drawer</b> | x1         |
| 25 | Door Left            | x1         |
| 26 | Door Right           | <b>x1</b>  |
| 27 | Support Board 3      | <b>x1</b>  |
| 28 | Support Board 4      | <b>x1</b>  |
| 29 | Support Board 5      | <b>x</b> 1 |
| 30 | Support Board 6      | x1         |

#### COMPONENTS

- 27 Support Board 3 x1
- 28 Support Board 4 x1
  29 Support Board 5 x1
- 30 Support Board 6 x1