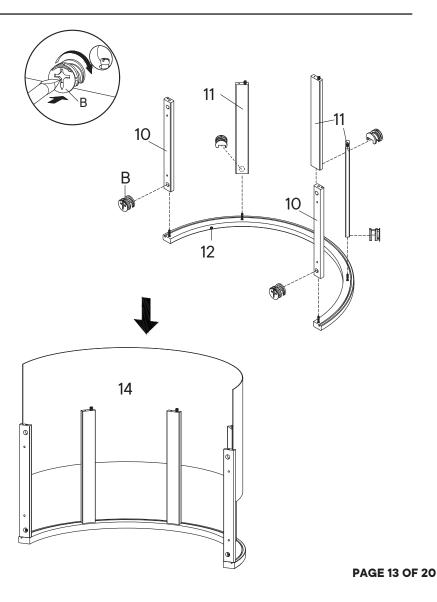

#### Provided hardware:

| Α |      | Cam Bolt Ø6 x 35 mm   | x42 |
|---|------|-----------------------|-----|
| В |      | Cam Lock Ø15 mm       | x38 |
| С |      | Wood Dowel Ø8 x 30 mm | x49 |
| D | aaco | Screw M 6.4 x 25 mm   | x16 |
| E |      | Screw M 8 x 39 mm     | х7  |
| F |      | Shelf Pin             | x12 |
| G |      | Screw Cap Ø15 mm      | x2  |
| Н |      | Stopper               | x2  |
| I |      | Handle                | х3  |
| J |      | Screw M 4 x 20 mm     | х7  |
|   |      |                       |     |

| K    | Handle                | <b>x2</b> |
|------|-----------------------|-----------|
| L    | Screw M 4.5 x 12.5 mm | x48       |
| М    | Wedge                 | x16       |
| N    | Screw M 3.5 x 15.5 mm | x16       |
| 0    | Screw Cap Ø15 mm      | x4        |
| Р    | Allen Key             | x2        |
| Q    | Joining Strip         | x1        |
| R    | Cam Lock Ø12 mm       | x4        |
| s    | Wood Dowel M6 x 30mm  | x2        |
| т (( | Screw M 7 x 50 mm     | x4        |