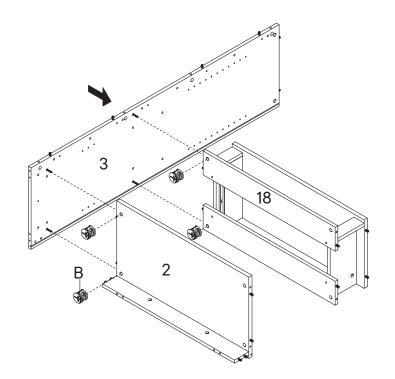

#### Furniture components:

| 1  | Top Board             | x1 |
|----|-----------------------|----|
| 2  | Bottom Board          | х1 |
| 3  | Side Board Left       | х1 |
| 4  | Side Board Right      | x1 |
| 5  | Adjustable Shelf      | х3 |
| 6  | Fixed Shelf           | х1 |
| 7  | Bottom Skirt 1        | х1 |
| 8  | Frame Door            | x2 |
| 9  | Support Board 1       | x2 |
| 10 | Support Board 1 Hutch | x2 |
|    |                       |    |

| 11 | Support Board 2 Hutch | х3 |
|----|-----------------------|----|
| 12 | Front Board Hutch     | x1 |
| 13 | Back Board Hutch      | x1 |
| 14 | PVC Board             | x1 |
| 15 | Support Board 2       | x2 |
| 16 | Center Board Left     | x1 |
| 17 | Center Board Right    | x1 |
| 18 | Bottom Skirt 2        | x1 |
| 19 | Bottom Skirt 3        | х1 |
| 20 | Front Drawer          | х1 |
|    |                       |    |

# HARDWARE A Cam Bolt Ø6 x 35 mm x8 C Wood Dowel Ø8 x 30 mm x12 COMPONENTS 3 Side Board Left x1 4 Side Board Right x1

| B   | Cam Lock Ø15 mm | x4 |
|-----|-----------------|----|
| сом | PONENTS         |    |
| 2   | Bottom Board    | x1 |
| 3   | Side Board Left | x1 |
|     |                 |    |