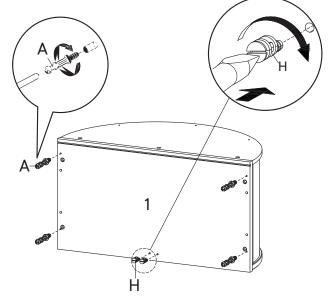

| сом | PONENTS         |    |
| 2   | Bottom Board    | x1 |
| 3   | Side Board Left | x1 |
|     |                 |    |

















## A Cam Bolt Ø6 x 35 mm x10 Wood Dowel Ø8 x 30 mm x5 COMPONENTS 1 Top Board x1 1 Support Board 2 Hutch x3 12 Front Board Hutch x1 13 Back Board Hutch x1



| HARDWARE |                       |           |  |  |
|----------|-----------------------|-----------|--|--|
| В        | Cam Lock Ø15 mm       | х5        |  |  |
| сом      | PONENTS               |           |  |  |
| 10       | Support Board 1 Hutch | x2        |  |  |
| •        | Support Board 2 Hutch | х3        |  |  |
| 12       | Front Board Hutch     | <b>x1</b> |  |  |
|          |                       |           |  |  |







#### HARDWARE

A Cam Bolt Ø6 x 35 mm x4

H Stopper x2



### Step 24

#### HARDWARE

B Cam Lock Ø15 mm x4

O Screw Cap Ø15 mm x3

#### COMPONENTS

1 Top Board x1





## Step 25

#### HARDWARE

**№** Wood Dowel Ø5 x 20 mm x14

#### COMPONENTS

- 27 Support Board 3 x1
- 28 Support Board 4 x1
  29 Support Board 5 x1
- 30 Support Board 6 x1









## HARDWARE Screw M 4.5 x 12.5 mm x16 HS26C Hinge x8 COMPONENTS 8 Frame Door x2 25 Door Left x1 26 Door Right x1



#### Step 30

#### HARDWARE Handle **x2** Screw M 4 x 20 mm х6 Screw M 4.5 x 12.5 mm x32 Handle Silicon Bumper **x2** COMPONENTS Frame Door **x2 Door Left x1 Door Right x1**



#### HARDWARE

Wedge

x12

x12

Screw M 3.5 x 15.5 mm





## Step 32

#### HARDWARE

**Z** Rubber



**x2** 



#### Great job!

Bookcase assembly is complete.



#### CARING FOR YOUR ITEM

Indoor use only.

Not