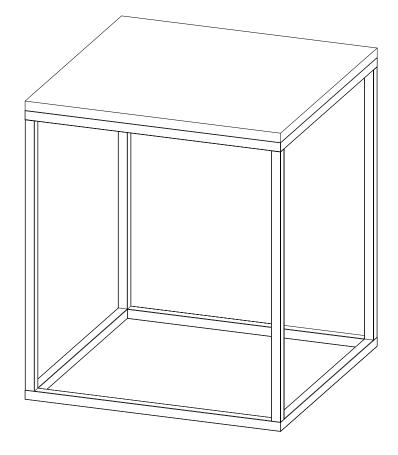

## ASSEMBLY INSTRUCTIONS EEI-6833

V0.12.12.23



Questions? Contact us! 609.256.9000 • cs@modway.com www.modway.com



### Let's get started!

### \*modway

Read through all of the instructions before starting



Approx. 15 minutes assembly time



1 people recommended for assembly Care instructions are



Make sure you have all parts and components before discarding any packing materials

listed in the last step

**Only use hand tools to assemble this item**. Do not use power tools. Do not tighten bolts or screws completely until all hardware is lined up and inserted into the holes.

Do not over-tighten screws and bolts to avoid stripping the hardware or cracking the item.

Assemble your item on a flat, carpeted area, with plenty of space to work. This will prevent damage and scratches to your floors or the item while you're assemblin