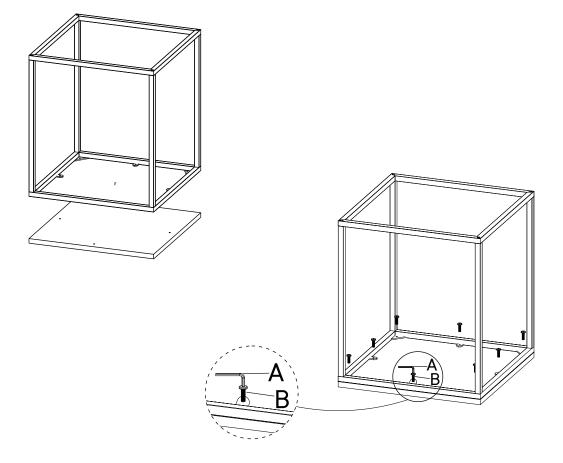

# Step 3

#### COMPONENTS

| 1        | Top Panel          | x1 |  |  |
|----------|--------------------|----|--|--|
| 2        | Top Frame          | x1 |  |  |
| 3        | Bottom Frame       | x1 |  |  |
| 4        | Legs               | x4 |  |  |
| HARDWARE |                    |    |  |  |
| A        | Allen Key M4       | x1 |  |  |
| B        | JCB Bolt M6 x 10mm | x8 |  |  |
|          |                    |    |  |  |