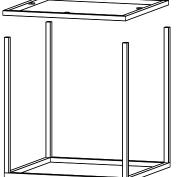

# Step 2

| 2   | Top Frame    | x4 |
|-----|--------------|----|
| 3   | Bottom Frame | x1 |
| 4   | Legs         | x4 |
|     |              |    |
| HAI |              |    |
|     | Allen Key M4 | x1 |