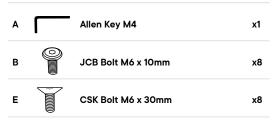

### Provided hardware:

Wait!

Missing parts or hardware? Need assistance? Contact us before returning your item. We're here to help! 609.256.9000 • cs@modway.com

#### COMPONENTS

| 3        | Bottom Frame       | x1 |  |  |
|----------|--------------------|----|--|--|
| 4        | Legs               | x4 |  |  |
| HARDWARE |                    |    |  |  |
| A        | Allen Key M4       | x1 |  |  |
| C        | CSK Bolt M6 x 30mm | x4 |  |  |