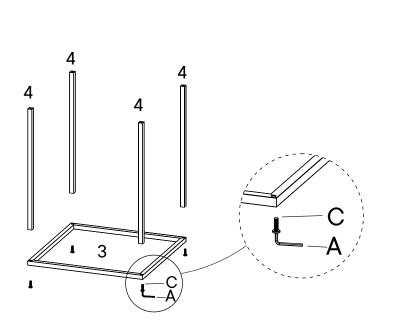

#### COMPONENTS

| 3        | Bottom Frame       | x1 |  |  |
|----------|--------------------|----|--|--|
| 4        | Legs               | x4 |  |  |
| HARDWARE |                    |    |  |  |
| A        | Allen Key M4       | x1 |  |  |
| C        | CSK Bolt M6 x 30mm | x4 |  |  |