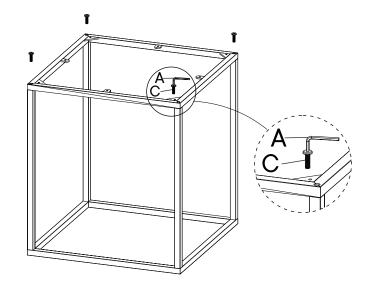

# Step 1

#### COMPONENTS

| 3        | Bottom Frame       | x1 |  |  |
|----------|--------------------|----|--|--|
| 4        | Legs               | x4 |  |  |
| HARDWARE |                    |    |  |  |
| A        | Allen Key M4       | x1 |  |  |
| C        | CSK Bolt M6 x 30mm | x4 |  |  |