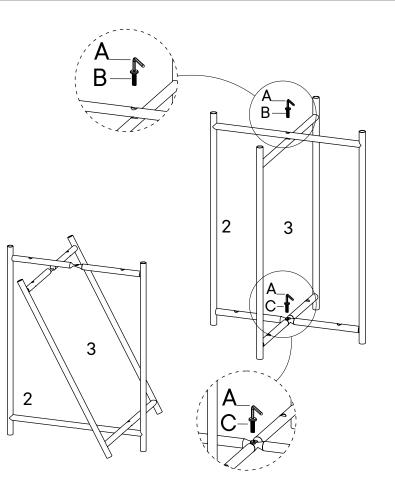

# Step 1

| COMPONENTS |                     |    |  |  |
|------------|---------------------|----|--|--|
| 2          | Leg                 | x1 |  |  |
| 3          | Leg                 | x1 |  |  |
| HARDWARE   |                     |    |  |  |
| A          | Allen Key M4        | x1 |  |  |
| B          | JCB Bolt M6 x 25 mm | x1 |  |  |
| C          | JCB Bolt M6 x 10 mm | x1 |  |  |
|            |                     |    |  |  |