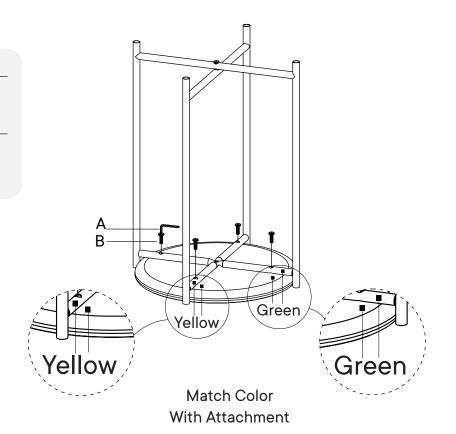

# Step 2

| COMPONENTS |                     |    |  |  |
|------------|---------------------|----|--|--|
| 0          | Top Panel           | x1 |  |  |
| HAF        | DWARE               |    |  |  |
| A          | Allen Key M4        | x1 |  |  |
| B          | JCB Bolt M6 x 25 mm | x4 |  |  |
|            |                     |    |  |  |