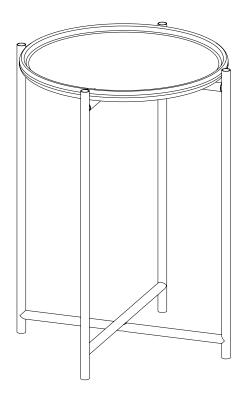

|  |
| C          | JCB Bolt M6 x 10 mm | x1 |  |  |
|            |                     |    |  |  |





# Step 2

| COMPONENTS |                     |    |  |  |
|------------|---------------------|----|--|--|
| 0          | Top Panel           | x1 |  |  |
| HAF        | DWARE               |    |  |  |
| A          | Allen Key M4        | x1 |  |  |
| B          | JCB Bolt M6 x 25 mm | x4 |  |  |
|            |                     |    |  |  |





## Great job!

End Table assembly is complete

#### $\bigcirc$ caring for your item

Indoor use only.

Not contract grade.

Clean using a non-abrasive cloth and a mild cleaner.

Never use harsh chemicals, as they could damage the finish or integrity of the item.



Tag us **@modway\_furniture** and **#modway** for a chance to be featured.