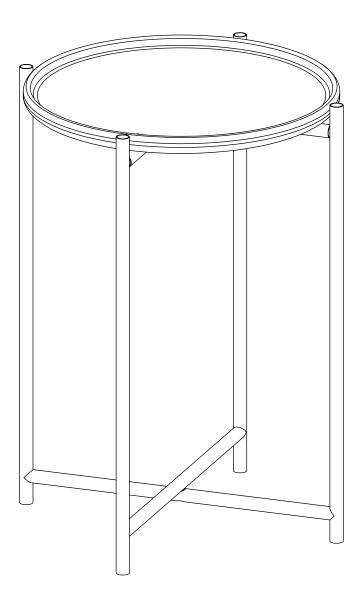

### Furniture components:

| 1 | Top Panel | x1 |
|---|-----------|----|
| 2 | Leg       | x1 |
| 3 | Leg       | x1 |