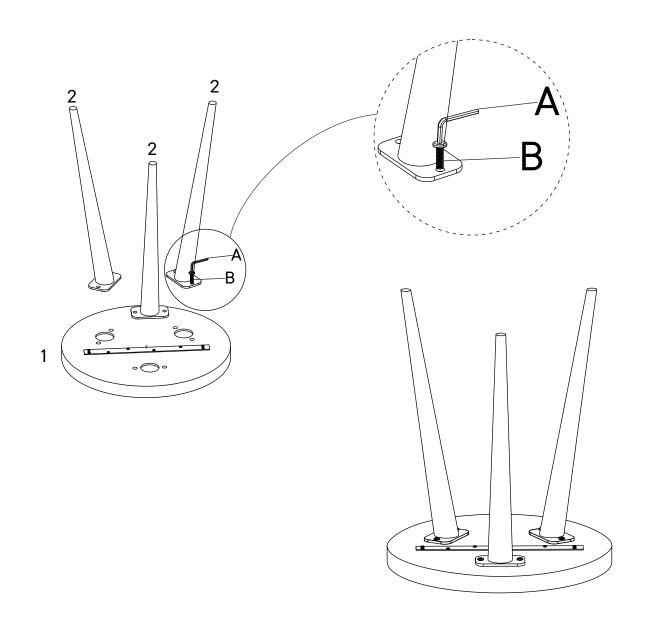

# Step 1

| 0   | Top Panel    | x1 |
|-----|--------------|----|
| 2   | Leg          | х3 |
| HAF | RDWARE       |    |
| A   | Allen Key M4 | x1 |
|     |              |    |