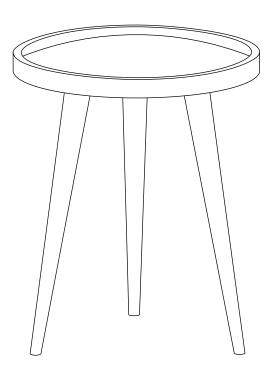

# Step 1

| 0   | Top Panel    | x1 |
|-----|--------------|----|
| 2   | Leg          | х3 |
| HAF | RDWARE       |    |
| A   | Allen Key M4 | x1 |
|     |              |    |