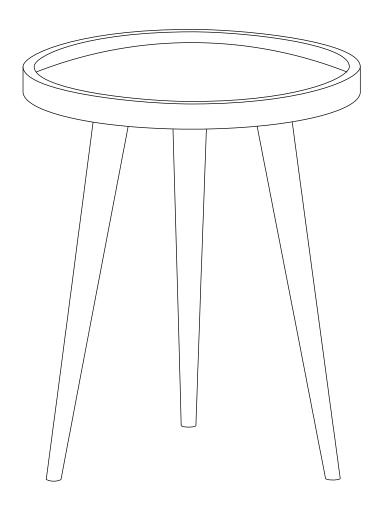

#### Furniture components:

| 1 | Top Panel | x1 |
|---|-----------|----|
| 2 | Leg       | х3 |